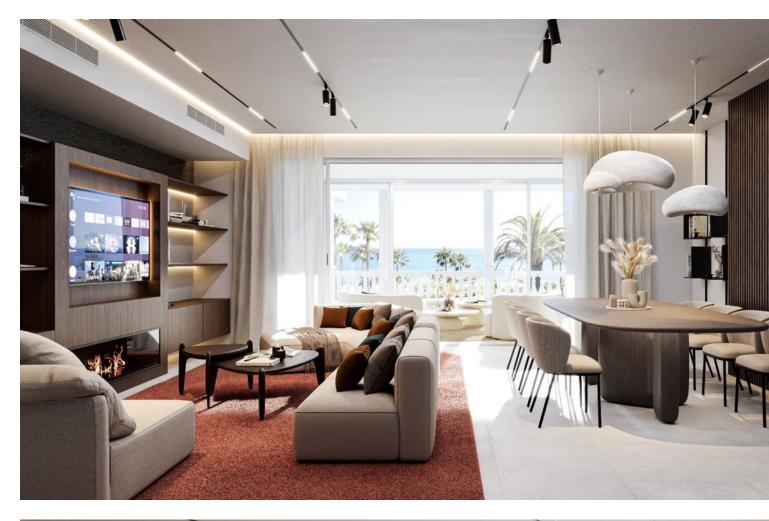

This is a beautifully refurbished 3 bedroom and 3 bathroom mid floor apartment in the super-exclusive Las Dunas resort on the New Golden Mile. This beachfront development is perfectly located for easy access to Marbella and Puerto Banus and no expense has been spared on the redesign and refurbishment of this property. The heart of this apartment, as in most homes, is the amazing open plan kitchen and living area which flows effortlessly onto a large south west facing terrace with panoramic sea views of the Mediterranean coastline, Gibraltar and Africa. This apartment is sold with an exclusive poolside cabaña, underground parking and storage. Sold fully and tastefully furnished and with high quality fixtures and fittings, this beautiful apartment is a "must see" Las Dunas Park is one of the most luxurious 5- star communities on the New Golden Mile with many exclusive amenities: a huge heated outdoor pool, tropical gardens, sunbeds with towel service, 24/7 security and adjacent to the 5 star Las Dunas Hotel a modern health Spa and a beach restaurant. Several other famous restaurants are nearby and at only 10 minutes' drive you can easily reach Puerto Banus or Estepona.