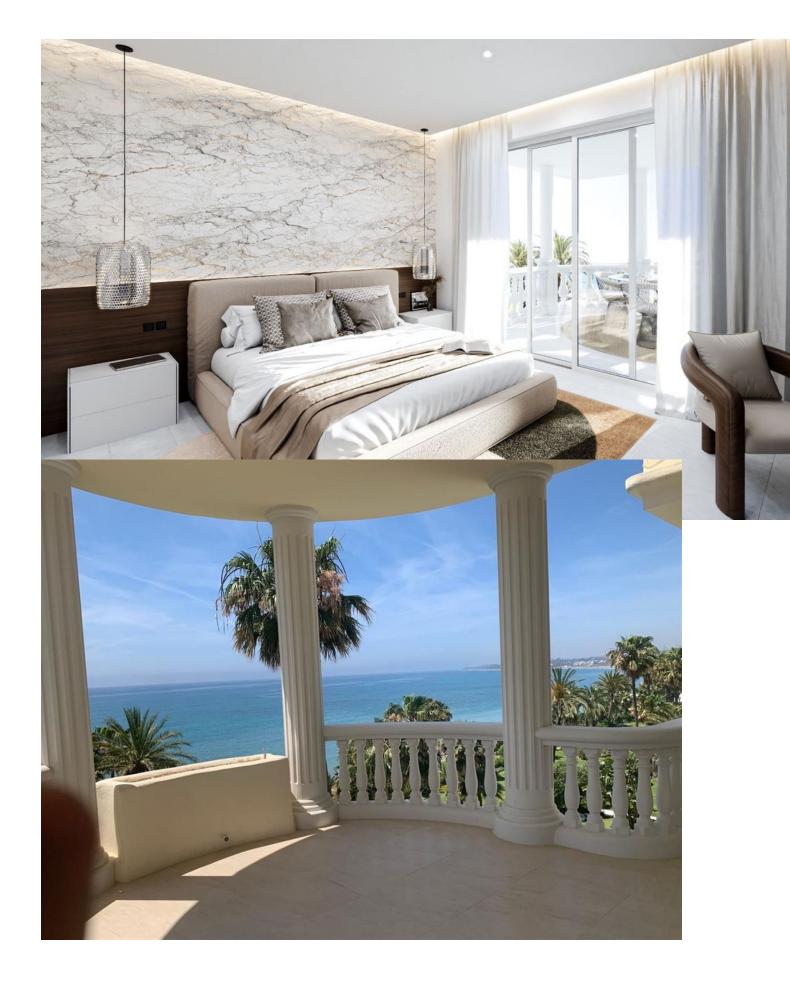

This is a beautifully refurbished 3 bedroom and 3 bathroom mid floor apartment in the super-exclusive Las Dunas resort on the New Golden Mile. This beachfront development is perfectly located for easy access to Marbella and Puerto Banus and no expense has been spared on the redesign and refurbishment of this property. The heart of this apartment, as in most homes, is the amazing open plan kitchen and living area which flows effortlessly onto a large south west facing terrace with panoramic sea views of the Mediterranean coastline, Gibraltar and Africa. This apartment is sold with an exclusive poolside cabaña, underground parking and storage. Sold fully and tastefully furnished and with high quality fixtures and fittings, this beautiful apartment is a "must see" Las Dunas Park is one of the most luxurious 5- star communities on the New Golden Mile with many exclusive amenities: a huge heated outdoor pool, tropical gardens, sunbeds with towel service, 24/7 security and adjacent to the 5 star Las Dunas Hotel a modern health Spa and a beach restaurant. Several other famous restaurants are nearby and at only 10 minutes' drive you can easily reach Puerto Banus or Estepona.

## Climate Control

🖌 Hot A/C

Cold A/C

Fireplace

Kitchen Y Fully Fitted

Utilities VElectricity Orientation South

**Views** ✓ Sea ✓ Garden

Garden Communal Category