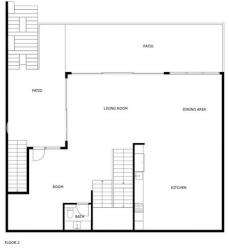

e for various uses, whether it's your own bar or lounge area, or even a wine cellar. This floor also features a bedroom with its own entrance and en-suite bathroom. Its unique feature is the bold rock wall, adorned with trees and vegetation, blending nature and modernity in a unique way. Furthermore, if you're considering an investment, one of the four similar villas built by the same developer operates as an Airbnb with a good annual yield, offering an attractive option for investors with this villa as well. In summary, this house offers the perfect combination of luxury, modern design, and practicality, whether it's for your own home, an investment, or both. Don't miss the opportunity to experience this bold and unique home, which is likely exactly what you've been searching for!











FLOOR 1

SIZES ARE APPROXIMATE, ACTUAL MAY VARY.