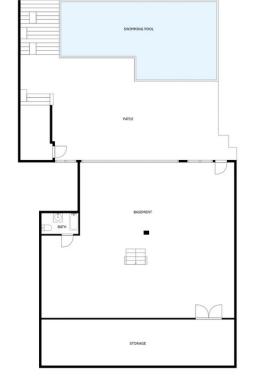

ace for various uses, whether it's your own bar or lounge area, or even a wine cellar. This floor also features a bedroom with its own entrance and en-suite bathroom. Its unique feature is the bold rock wall, adorned with trees and vegetation, blending nature and modernity in a unique way. Furthermore, if you're considering an investment, one of the four similar villas built by the same developer operates as an Airbnb with a good annual yield, offering an attractive option for investors with this villa as well. In summary, this house offers the perfect combination of luxury, modern design, and practicality, whether it's for your own home, an investment, or both. Don't miss the opportunity to experience this bold and unique home, which is likely exactly what you've been searching for!











FLOOR 1

SIZES ARE APPROXIMATE, ACTUAL MAY VARY.