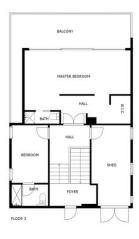

Sea Mountain

**✓** Pool

Panoramic

This modern house offers the perfect blend of peace, comfort, and stunning views. Its location on a tranquil street allows you to enjoy the tranquility of nature while still being within walking distance of city amenities. The panoramic views of the sea from every floor of the house provide a continuous connection to the surrounding beauty. The infinity pool adds luxury, providing a place to relax and admire the lights of Benalmádena at night or the Mediterranean Sea during the day. This is truly a unique opportunity to have everything you desire and more! Additionally, the ability to customize the finishing touches to your own taste makes this home even more appealing. The entrance to the house opens impressively to the middle floor, where stairs lead up to three bedrooms on the upper floor, with the master bedroom offering breathtaking views. From the entrance, stairs lead down to the open living room and spacious kitchen, inviting you to cook while enjoying the magnificent views. The lowest level, with the pool, offers space for various uses, whether it's your own bar or lounge area, or even a wine cellar. This floor also features a bedroom with its own entrance and en-suite bathroom. Its unique feature is the bold rock wall, adorned with trees and vegetation, blending nature and modernity in a unique way. Furthermore, if you're considering an investment, one of the four similar villas built by the same developer operates as an Airbnb with a good annual yield, offering an attractive option for investors with this villa as well. In summary, this house offers the perfect combination of luxury, modern design, and practicality, whether it's for your own home, an investment, or both. Don't miss the opportunity to experience this bold and unique home, which is likely exactly what you've been searching for!

FLOOR 1

SIZES ARE APPROXIMATE, ACTUAL MAY VARY.