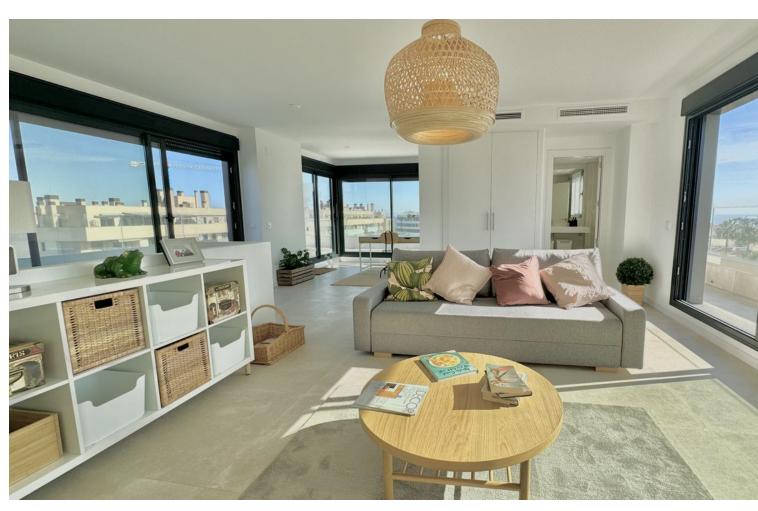

## Sales - Apartment - Torremolinos 1.150.000€

www.mibgroup.es +34 662 58 96 58 info@mibgroup.es Community: 3,240 EUR / year Rubbish: 150 EUR / year

4

3

102 m2

NEW ON THE MARKET Having a property in Los Álamos (Torremolinos) is a symbol of prestige. Having a Penthouse in Los Álamos is a luxury available to very few. This wonderful brand new duplex penthouse has 4 bedrooms, 3 bathrooms and spectacular terraces with 270-degree views of the sea, the mountains and the city. On the main floor we find the open concept living room-kitchen-dining room, three bedrooms and two bathrooms. Of course a terrace of more than 40 m2. On the upper floor we find a huge bedroom surrounded by large windows and a bathroom. The terrace on this floor completely surrounds the interior room and is more than 60 m2. The construction materials, the extra elements, the appliances and the rest of the details are of the highest quality. Without a doubt, a wonderful residence capable of satisfying the greatest of demands. The penthouse has two underground parking spaces and a comfortable storage room. Take a look at the video, plans and virtual tour. If after all this you want to see it, just contact us. We will be happy to show it to you.