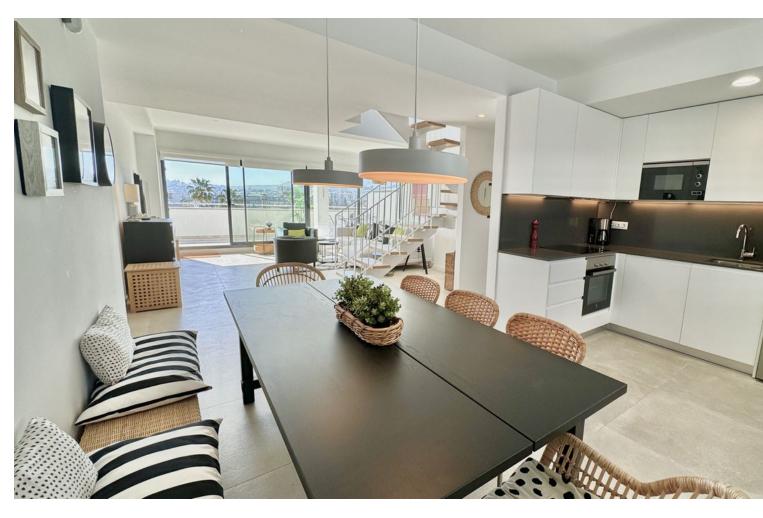

## Sales - Apartment - Torremolinos 1.150.000€

www.mibgroup.es +34 662 58 96 58 info@mibgroup.es Community: 3,240 EUR / year Rubbish: 150 EUR / year

4

3

102 m2

NEW ON THE MARKET Having a property in Los Álamos (Torremolinos) is a symbol of prestige. Having a Penthouse in Los Álamos is a luxury available to very few. This wonderful brand new duplex penthouse has 4 bedrooms, 3 bathrooms and spectacular terraces with 270-degree views of the sea, the mountains and the city. On the main floor we find the open concept living room-kitchen-dining room, three bedrooms and two bathrooms. Of course a terrace of more than 40 m2. On the upper floor we find a huge bedroom surrounded by large windows and a bathroom. The terrace on this floor completely surrounds the interior room and is more than 60 m2. The construction materials, the extra elements, the appliances and the rest of the details are of the highest quality. Without a doubt, a wonderful residence capable of satisfying the greatest of demands. The penthouse has two underground parking spaces and a comfortable storage room. Take a look at the video, plans and virtual tour. If after all this you want to see it, just contact us. We will be happy to show it to you.