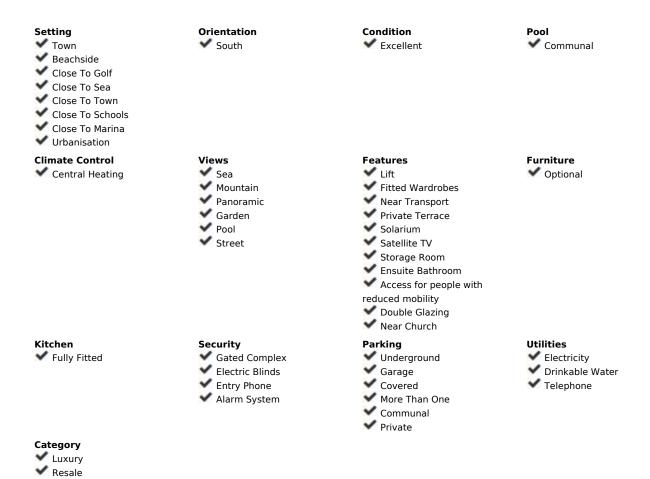

## Sales - Apartment - Torremolinos 1.150.000€

www.mibgroup.es +34 662 58 96 58 info@mibgroup.es Community: 3,240 EUR / year Rubbish: 150 EUR / year

4

3

102 m2

NEW ON THE MARKET Having a property in Los Álamos (Torremolinos) is a symbol of prestige. Having a Penthouse in Los Álamos is a luxury available to very few. This wonderful brand new duplex penthouse has 4 bedrooms, 3 bathrooms and spectacular terraces with 270-degree views of the sea, the mountains and the city. On the main floor we find the open concept living room-kitchen-dining room, three bedrooms and two bathrooms. Of course a terrace of more than 40 m2. On the upper floor we find a huge bedroom surrounded by large windows and a bathroom. The terrace on this floor completely surrounds the interior room and is more than 60 m2. The construction materials, the extra elements, the appliances and the rest of the details are of the highest quality. Without a doubt, a wonderful residence capable of satisfying the greatest of demands. The penthouse has two underground parking spaces and a comfortable storage room. Take a look at the video, plans and virtual tour. If after all this you want to see it, just contact us. We will be happy to show it to you.