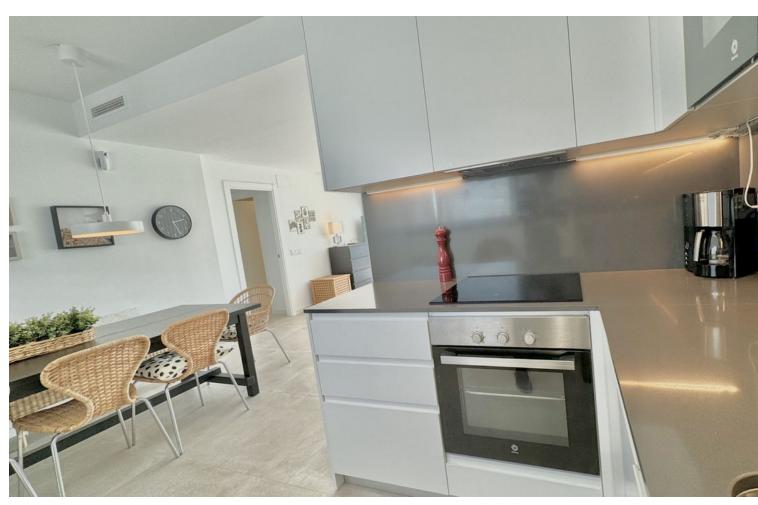

## Sales - Apartment - Torremolinos 1.150.000€

www.mibgroup.es +34 662 58 96 58 info@mibgroup.es Community: 3,240 EUR / year Rubbish: 150 EUR / year

4

3

102 m2

NEW ON THE MARKET Having a property in Los Álamos (Torremolinos) is a symbol of prestige. Having a Penthouse in Los Álamos is a luxury available to very few. This wonderful brand new duplex penthouse has 4 bedrooms, 3 bathrooms and spectacular terraces with 270-degree views of the sea, the mountains and the city. On the main floor we find the open concept living room-kitchen-dining room, three bedrooms and two bathrooms. Of course a terrace of more than 40 m2. On the upper floor we find a huge bedroom surrounded by large windows and a bathroom. The terrace on this floor completely surrounds the interior room and is more than 60 m2. The construction materials, the extra elements, the appliances and the rest of the details are of the highest quality. Without a doubt, a wonderful residence capable of satisfying the greatest of demands. The penthouse has two underground parking spaces and a comfortable storage room. Take a look at the video, plans and virtual tour. If after all this you want to see it, just contact us. We will be happy to show it to you.