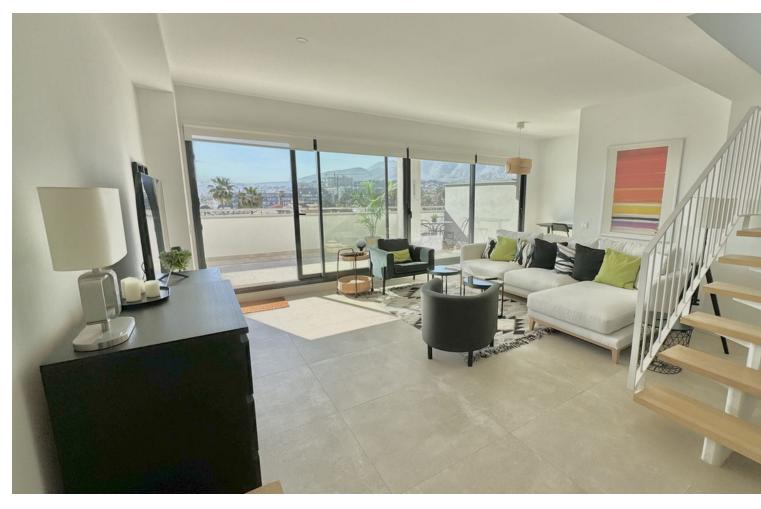

## Sales - Apartment - Torremolinos 1.150.000€

www.mibgroup.es +34 662 58 96 58 info@mibgroup.es Community: 3,240 EUR / year Rubbish: 150 EUR / year

4

3

102 m2

NEW ON THE MARKET Having a property in Los Álamos (Torremolinos) is a symbol of prestige. Having a Penthouse in Los Álamos is a luxury available to very few. This wonderful brand new duplex penthouse has 4 bedrooms, 3 bathrooms and spectacular terraces with 270-degree views of the sea, the mountains and the city. On the main floor we find the open concept living room-kitchen-dining room, three bedrooms and two bathrooms. Of course a terrace of more than 40 m2. On the upper floor we find a huge bedroom surrounded by large windows and a bathroom. The terrace on this floor completely surrounds the interior room and is more than 60 m2. The construction materials, the extra elements, the appliances and the rest of the details are of the highest quality. Without a doubt, a wonderful residence capable of satisfying the greatest of demands. The penthouse has two underground parking spaces and a comfortable storage room. Take a look at the video, plans and virtual tour. If after all this you want to see it, just contact us. We will be happy to show it to you.