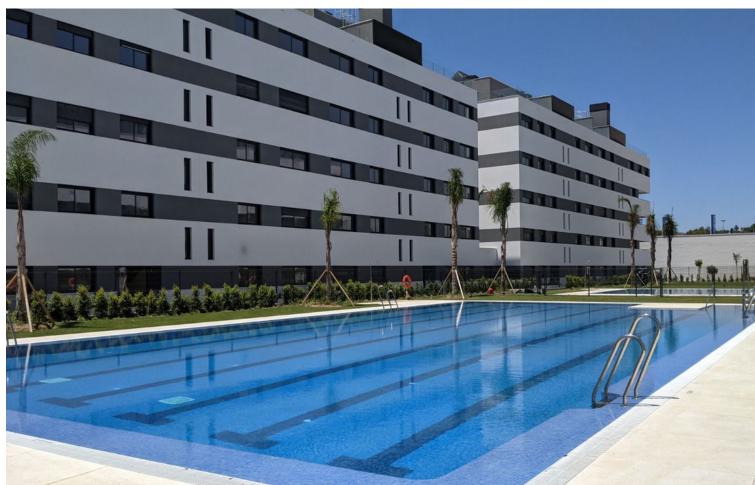

## Sales - Apartment - Torremolinos 1.150.000€

www.mibgroup.es +34 662 58 96 58 info@mibgroup.es Community: 3,240 EUR / year Rubbish: 150 EUR / year

4

3

102 m2

NEW ON THE MARKET Having a property in Los Álamos (Torremolinos) is a symbol of prestige. Having a Penthouse in Los Álamos is a luxury available to very few. This wonderful brand new duplex penthouse has 4 bedrooms, 3 bathrooms and spectacular terraces with 270-degree views of the sea, the mountains and the city. On the main floor we find the open concept living room-kitchen-dining room, three bedrooms and two bathrooms. Of course a terrace of more than 40 m2. On the upper floor we find a huge bedroom surrounded by large windows and a bathroom. The terrace on this floor completely surrounds the interior room and is more than 60 m2. The construction materials, the extra elements, the appliances and the rest of the details are of the highest quality. Without a doubt, a wonderful residence capable of satisfying the greatest of demands. The penthouse has two underground parking spaces and a comfortable storage room. Take a look at the video, plans and virtual tour. If after all this you want to see it, just contact us. We will be happy to show it to you.