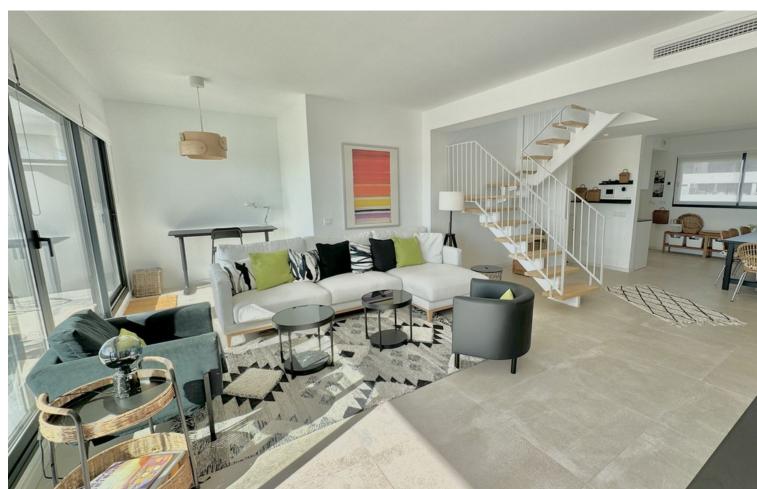

## Sales - Apartment - Torremolinos 1.150.000€

www.mibgroup.es +34 662 58 96 58 info@mibgroup.es Community: 3,240 EUR / year Rubbish: 150 EUR / year

4

3

102 m2

NEW ON THE MARKET Having a property in Los Álamos (Torremolinos) is a symbol of prestige. Having a Penthouse in Los Álamos is a luxury available to very few. This wonderful brand new duplex penthouse has 4 bedrooms, 3 bathrooms and spectacular terraces with 270-degree views of the sea, the mountains and the city. On the main floor we find the open concept living room-kitchen-dining room, three bedrooms and two bathrooms. Of course a terrace of more than 40 m2. On the upper floor we find a huge bedroom surrounded by large windows and a bathroom. The terrace on this floor completely surrounds the interior room and is more than 60 m2. The construction materials, the extra elements, the appliances and the rest of the details are of the highest quality. Without a doubt, a wonderful residence capable of satisfying the greatest of demands. The penthouse has two underground parking spaces and a comfortable storage room. Take a look at the video, plans and virtual tour. If after all this you want to see it, just contact us. We will be happy to show it to you.