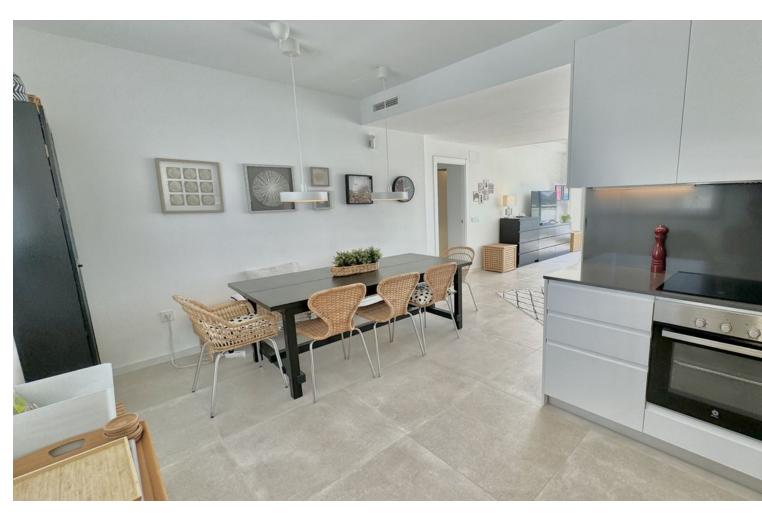

## Sales - Apartment - Torremolinos 1.150.000€

www.mibgroup.es +34 662 58 96 58 info@mibgroup.es Community: 3,240 EUR / year Rubbish: 150 EUR / year

4

3

102 m2

NEW ON THE MARKET Having a property in Los Álamos (Torremolinos) is a symbol of prestige. Having a Penthouse in Los Álamos is a luxury available to very few. This wonderful brand new duplex penthouse has 4 bedrooms, 3 bathrooms and spectacular terraces with 270-degree views of the sea, the mountains and the city. On the main floor we find the open concept living room-kitchen-dining room, three bedrooms and two bathrooms. Of course a terrace of more than 40 m2. On the upper floor we find a huge bedroom surrounded by large windows and a bathroom. The terrace on this floor completely surrounds the interior room and is more than 60 m2. The construction materials, the extra elements, the appliances and the rest of the details are of the highest quality. Without a doubt, a wonderful residence capable of satisfying the greatest of demands. The penthouse has two underground parking spaces and a comfortable storage room. Take a look at the video, plans and virtual tour. If after all this you want to see it, just contact us. We will be happy to show it to you.