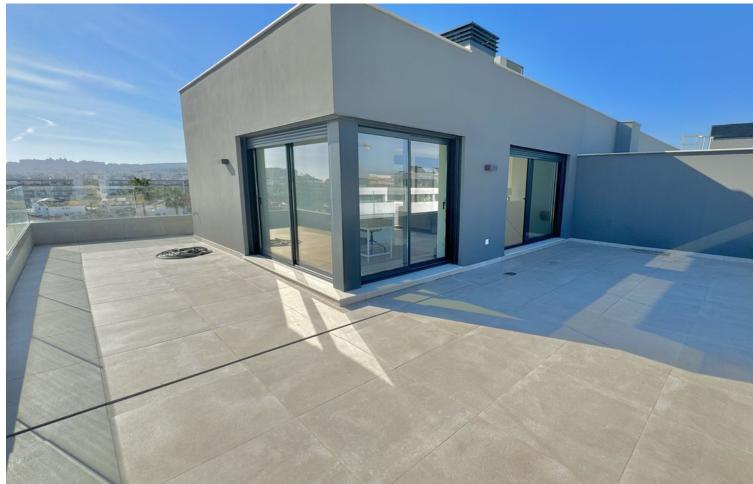

## Sales - Apartment - Torremolinos 1.150.000€

www.mibgroup.es +34 662 58 96 58 info@mibgroup.es Community: 3,240 EUR / year Rubbish: 150 EUR / year

4

3

102 m2

NEW ON THE MARKET Having a property in Los Álamos (Torremolinos) is a symbol of prestige. Having a Penthouse in Los Álamos is a luxury available to very few. This wonderful brand new duplex penthouse has 4 bedrooms, 3 bathrooms and spectacular terraces with 270-degree views of the sea, the mountains and the city. On the main floor we find the open concept living room-kitchen-dining room, three bedrooms and two bathrooms. Of course a terrace of more than 40 m2. On the upper floor we find a huge bedroom surrounded by large windows and a bathroom. The terrace on this floor completely surrounds the interior room and is more than 60 m2. The construction materials, the extra elements, the appliances and the rest of the details are of the highest quality. Without a doubt, a wonderful residence capable of satisfying the greatest of demands. The penthouse has two underground parking spaces and a comfortable storage room. Take a look at the video, plans and virtual tour. If after all this you want to see it, just contact us. We will be happy to show it to you.