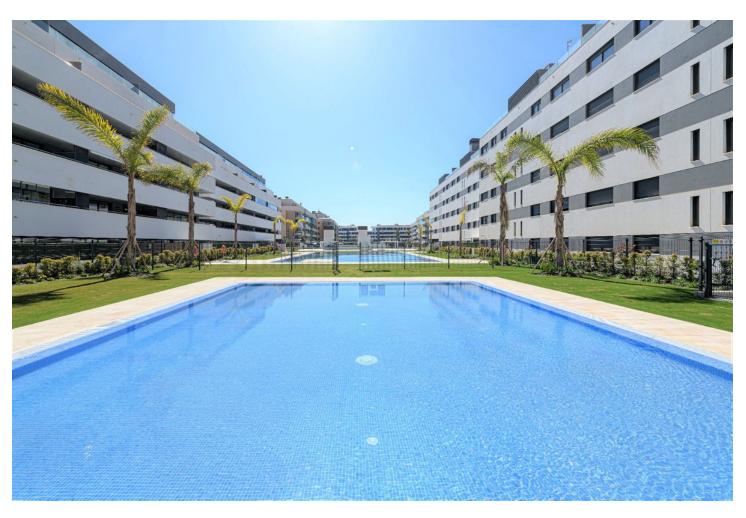

## Sales - Apartment - Torremolinos 1.150.000€

www.mibgroup.es +34 662 58 96 58 info@mibgroup.es Community: 3,240 EUR / year Rubbish: 150 EUR / year

4

3

102 m2

NEW ON THE MARKET Having a property in Los Álamos (Torremolinos) is a symbol of prestige. Having a Penthouse in Los Álamos is a luxury available to very few. This wonderful brand new duplex penthouse has 4 bedrooms, 3 bathrooms and spectacular terraces with 270-degree views of the sea, the mountains and the city. On the main floor we find the open concept living room-kitchen-dining room, three bedrooms and two bathrooms. Of course a terrace of more than 40 m2. On the upper floor we find a huge bedroom surrounded by large windows and a bathroom. The terrace on this floor completely surrounds the interior room and is more than 60 m2. The construction materials, the extra elements, the appliances and the rest of the details are of the highest quality. Without a doubt, a wonderful residence capable of satisfying the greatest of demands. The penthouse has two underground parking spaces and a comfortable storage room. Take a look at the video, plans and virtual tour. If after all this you want to see it, just contact us. We will be happy to show it to you.