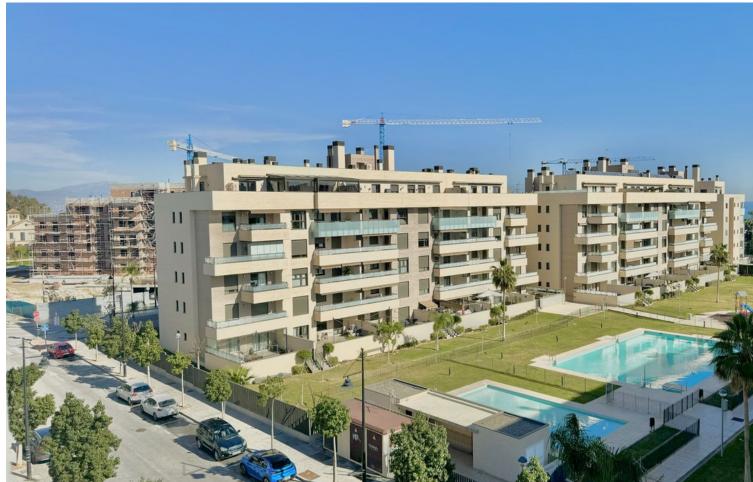

## Sales - Apartment - Torremolinos 1.150.000€

www.mibgroup.es +34 662 58 96 58 info@mibgroup.es Community: 3,240 EUR / year Rubbish: 150 EUR / year

4

3

102 m2

NEW ON THE MARKET Having a property in Los Álamos (Torremolinos) is a symbol of prestige. Having a Penthouse in Los Álamos is a luxury available to very few. This wonderful brand new duplex penthouse has 4 bedrooms, 3 bathrooms and spectacular terraces with 270-degree views of the sea, the mountains and the city. On the main floor we find the open concept living room-kitchen-dining room, three bedrooms and two bathrooms. Of course a terrace of more than 40 m2. On the upper floor we find a huge bedroom surrounded by large windows and a bathroom. The terrace on this floor completely surrounds the interior room and is more than 60 m2. The construction materials, the extra elements, the appliances and the rest of the details are of the highest quality. Without a doubt, a wonderful residence capable of satisfying the greatest of demands. The penthouse has two underground parking spaces and a comfortable storage room. Take a look at the video, plans and virtual tour. If after all this you want to see it, just contact us. We will be happy to show it to you.