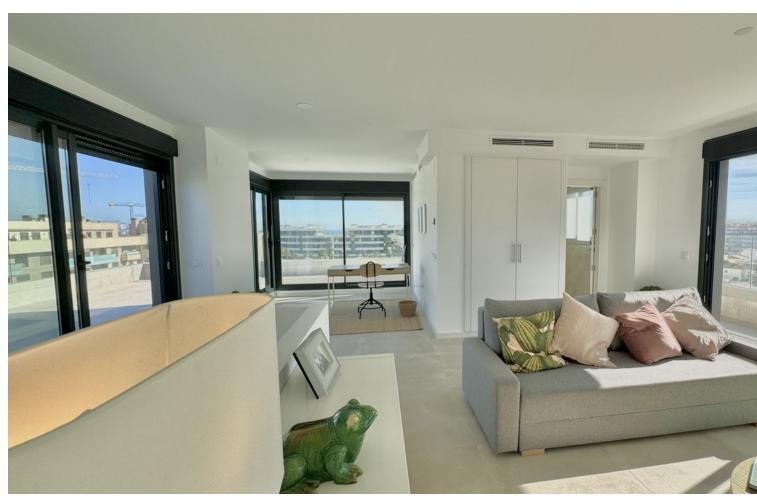

## Sales - Apartment - Torremolinos 1.150.000€

www.mibgroup.es +34 662 58 96 58 info@mibgroup.es Community: 3,240 EUR / year Rubbish: 150 EUR / year

4

3

102 m2

NEW ON THE MARKET Having a property in Los Álamos (Torremolinos) is a symbol of prestige. Having a Penthouse in Los Álamos is a luxury available to very few. This wonderful brand new duplex penthouse has 4 bedrooms, 3 bathrooms and spectacular terraces with 270-degree views of the sea, the mountains and the city. On the main floor we find the open concept living room-kitchen-dining room, three bedrooms and two bathrooms. Of course a terrace of more than 40 m2. On the upper floor we find a huge bedroom surrounded by large windows and a bathroom. The terrace on this floor completely surrounds the interior room and is more than 60 m2. The construction materials, the extra elements, the appliances and the rest of the details are of the highest quality. Without a doubt, a wonderful residence capable of satisfying the greatest of demands. The penthouse has two underground parking spaces and a comfortable storage room. Take a look at the video, plans and virtual tour. If after all this you want to see it, just contact us. We will be happy to show it to you.