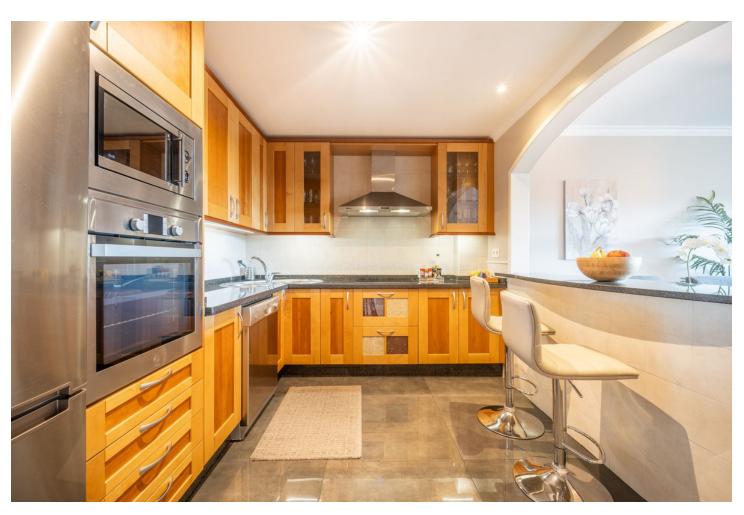

2

2

103 m<sup>2</sup>

Luxury 2 bedrooms penthouse in Benalmadena! Can you imagine yourself sunbathing all year round in your 100 m2 roof top terrace with breathtaking views to the Mediterranean Sea, the mountains, and the Torrequebrada Golf course? This amazing property features 2 bedrooms, 2 bathrooms, a 21 m2 terrace and a roof top solarium. It has been fully renovated to high, modern standards and it comes with not 1, but 2 parking spaces and a large storage room. As you enter this 103 m2 penthouse your eyes just focus on the views ahead of the blue sea! But there is more to it: you have a laundry room to the right, a double bedroom to the left and a large modern fully fitted kitchen that opens into the spacious lounge/dining area through an attractive american breakfast bar. The lounge leads to a beautiful terrace from which through a spiral staircase you reach the roof top terrace. The generous master bedroom has a dressing area and an en-suite bathroom. Located in the sought after complex Mediterra, within the Torrequebrada Golf course, the complex features lovely exotic gardens, a delightful large pool area with several swimming pools and access to a complete Gym to keep you fit! In addition, the La Finca Padel Club is just around the corner! The excellent location takes you within a short drive to the Costa del Sol beaches, bars and restaurants and the Málaga airport! Don't wait to make your dream come true and book a visit now!