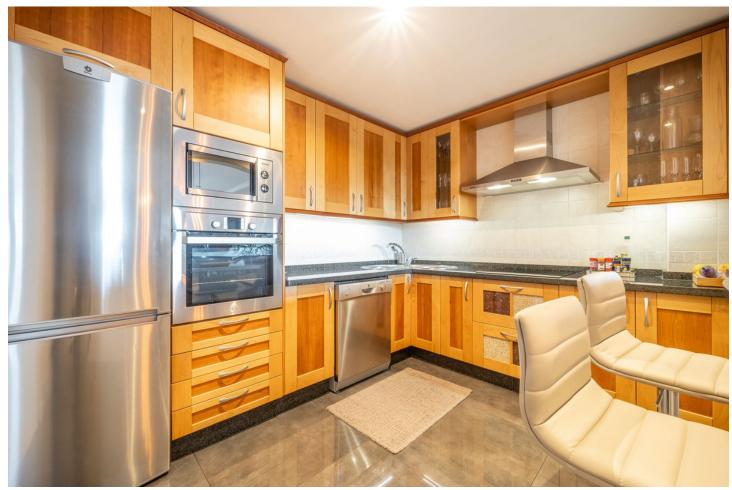

2

2

103 m<sup>2</sup>

Luxury 2 bedrooms penthouse in Benalmadena! Can you imagine yourself sunbathing all year round in your 100 m2 roof top terrace with breathtaking views to the Mediterranean Sea, the mountains, and the Torrequebrada Golf course? This amazing property features 2 bedrooms, 2 bathrooms, a 21 m2 terrace and a roof top solarium. It has been fully renovated to high, modern standards and it comes with not 1, but 2 parking spaces and a large storage room. As you enter this 103 m2 penthouse your eyes just focus on the views ahead of the blue sea! But there is more to it: you have a laundry room to the right, a double bedroom to the left and a large modern fully fitted kitchen that opens into the spacious lounge/dining area through an attractive american breakfast bar. The lounge leads to a beautiful terrace from which through a spiral staircase you reach the roof top terrace. The generous master bedroom has a dressing area and an en-suite bathroom. Located in the sought after complex Mediterra, within the Torrequebrada Golf course, the complex features lovely exotic gardens, a delightful large pool area with several swimming pools and access to a complete Gym to keep you fit! In addition, the La Finca Padel Club is just around the corner! The excellent location takes you within a short drive to the Costa del Sol beaches, bars and restaurants and the Málaga airport! Don't wait to make your dream come true and book a visit now!