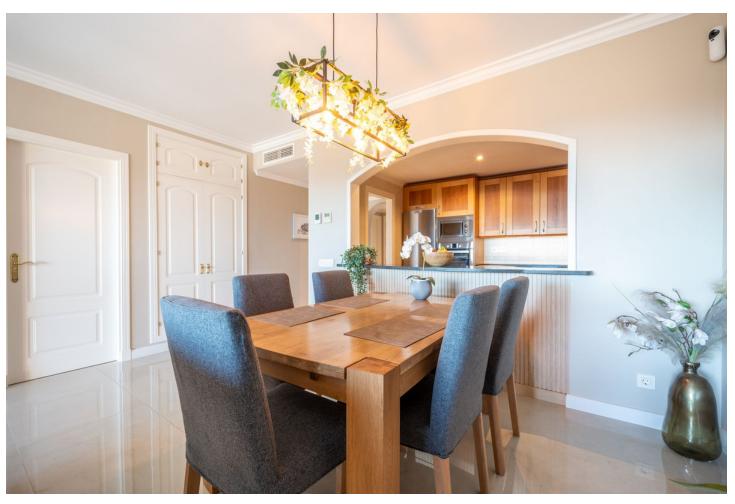

2

2

103 m<sup>2</sup>

Luxury 2 bedrooms penthouse in Benalmadena! Can you imagine yourself sunbathing all year round in your 100 m2 roof top terrace with breathtaking views to the Mediterranean Sea, the mountains, and the Torrequebrada Golf course? This amazing property features 2 bedrooms, 2 bathrooms, a 21 m2 terrace and a roof top solarium. It has been fully renovated to high, modern standards and it comes with not 1, but 2 parking spaces and a large storage room. As you enter this 103 m2 penthouse your eyes just focus on the views ahead of the blue sea! But there is more to it: you have a laundry room to the right, a double bedroom to the left and a large modern fully fitted kitchen that opens into the spacious lounge/dining area through an attractive american breakfast bar. The lounge leads to a beautiful terrace from which through a spiral staircase you reach the roof top terrace. The generous master bedroom has a dressing area and an en-suite bathroom. Located in the sought after complex Mediterra, within the Torrequebrada Golf course, the complex features lovely exotic gardens, a delightful large pool area with several swimming pools and access to a complete Gym to keep you fit! In addition, the La Finca Padel Club is just around the corner! The excellent location takes you within a short drive to the Costa del Sol beaches, bars and restaurants and the Málaga airport! Don't wait to make your dream come true and book a visit now!