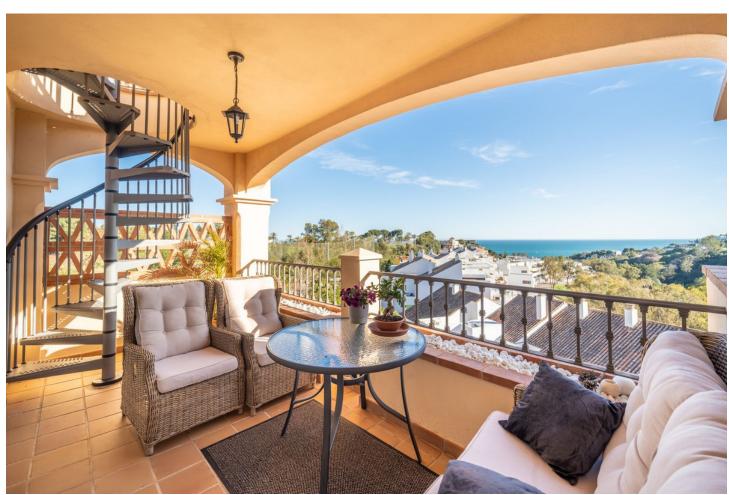

2

2

103 m<sup>2</sup>

Luxury 2 bedrooms penthouse in Benalmadena! Can you imagine yourself sunbathing all year round in your 100 m2 roof top terrace with breathtaking views to the Mediterranean Sea, the mountains, and the Torrequebrada Golf course? This amazing property features 2 bedrooms, 2 bathrooms, a 21 m2 terrace and a roof top solarium. It has been fully renovated to high, modern standards and it comes with not 1, but 2 parking spaces and a large storage room. As you enter this 103 m2 penthouse your eyes just focus on the views ahead of the blue sea! But there is more to it: you have a laundry room to the right, a double bedroom to the left and a large modern fully fitted kitchen that opens into the spacious lounge/dining area through an attractive american breakfast bar. The lounge leads to a beautiful terrace from which through a spiral staircase you reach the roof top terrace. The generous master bedroom has a dressing area and an en-suite bathroom. Located in the sought after complex Mediterra, within the Torrequebrada Golf course, the complex features lovely exotic gardens, a delightful large pool area with several swimming pools and access to a complete Gym to keep you fit! In addition, the La Finca Padel Club is just around the corner! The excellent location takes you within a short drive to the Costa del Sol beaches, bars and restaurants and the Málaga airport! Don't wait to make your dream come true and book a visit now!