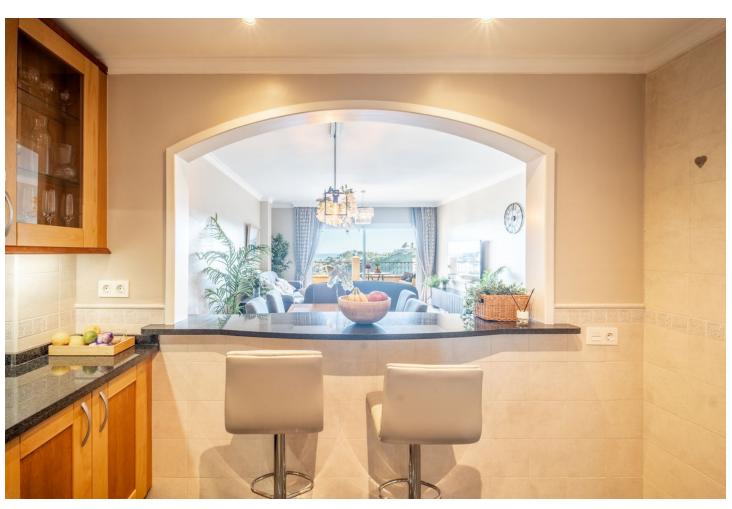

2

2

103 m<sup>2</sup>

Luxury 2 bedrooms penthouse in Benalmadena! Can you imagine yourself sunbathing all year round in your 100 m2 roof top terrace with breathtaking views to the Mediterranean Sea, the mountains, and the Torrequebrada Golf course? This amazing property features 2 bedrooms, 2 bathrooms, a 21 m2 terrace and a roof top solarium. It has been fully renovated to high, modern standards and it comes with not 1, but 2 parking spaces and a large storage room. As you enter this 103 m2 penthouse your eyes just focus on the views ahead of the blue sea! But there is more to it: you have a laundry room to the right, a double bedroom to the left and a large modern fully fitted kitchen that opens into the spacious lounge/dining area through an attractive american breakfast bar. The lounge leads to a beautiful terrace from which through a spiral staircase you reach the roof top terrace. The generous master bedroom has a dressing area and an en-suite bathroom. Located in the sought after complex Mediterra, within the Torrequebrada Golf course, the complex features lovely exotic gardens, a delightful large pool area with several swimming pools and access to a complete Gym to keep you fit! In addition, the La Finca Padel Club is just around the corner! The excellent location takes you within a short drive to the Costa del Sol beaches, bars and restaurants and the Málaga airport! Don't wait to make your dream come true and book a visit now!