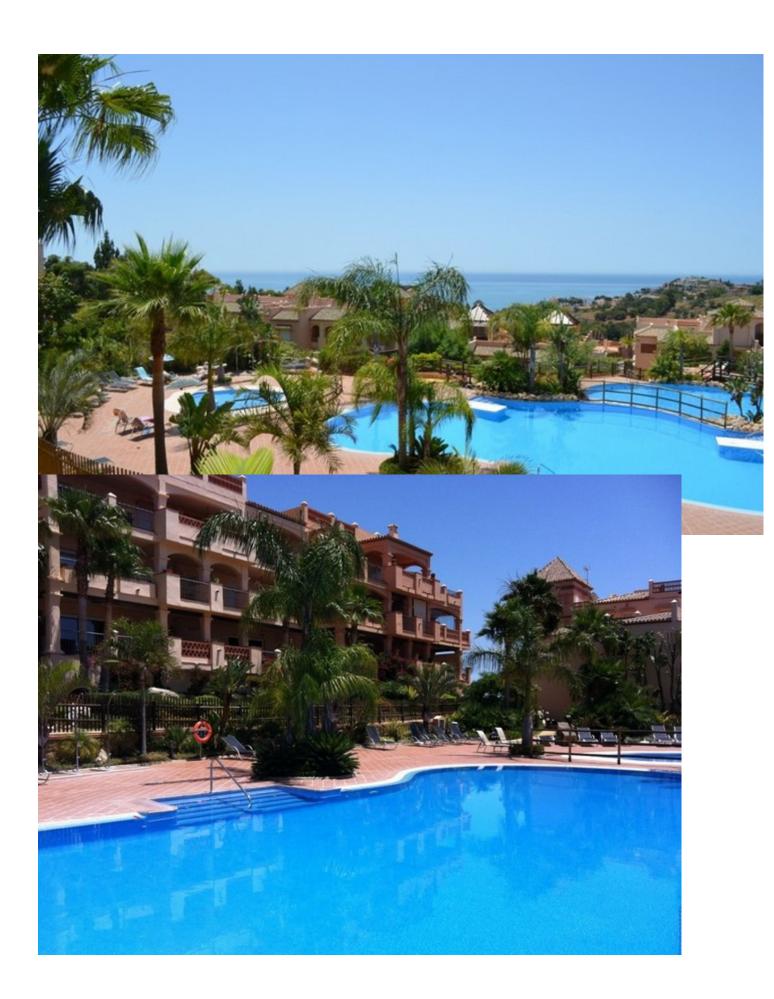

2

2

103 m<sup>2</sup>

Luxury 2 bedrooms penthouse in Benalmadena! Can you imagine yourself sunbathing all year round in your 100 m2 roof top terrace with breathtaking views to the Mediterranean Sea, the mountains, and the Torrequebrada Golf course? This amazing property features 2 bedrooms, 2 bathrooms, a 21 m2 terrace and a roof top solarium. It has been fully renovated to high, modern standards and it comes with not 1, but 2 parking spaces and a large storage room. As you enter this 103 m2 penthouse your eyes just focus on the views ahead of the blue sea! But there is more to it: you have a laundry room to the right, a double bedroom to the left and a large modern fully fitted kitchen that opens into the spacious lounge/dining area through an attractive american breakfast bar. The lounge leads to a beautiful terrace from which through a spiral staircase you reach the roof top terrace. The generous master bedroom has a dressing area and an en-suite bathroom. Located in the sought after complex Mediterra, within the Torrequebrada Golf course, the complex features lovely exotic gardens, a delightful large pool area with several swimming pools and access to a complete Gym to keep you fit! In addition, the La Finca Padel Club is just around the corner! The excellent location takes you within a short drive to the Costa del Sol beaches, bars and restaurants and the Málaga airport! Don't wait to make your dream come true and book a visit now!