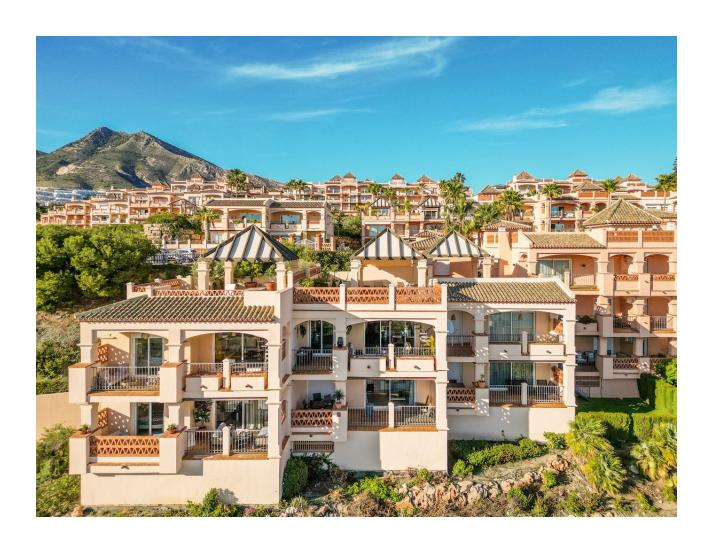

2

2

103 m<sup>2</sup>

Luxury 2 bedrooms penthouse in Benalmadena! Can you imagine yourself sunbathing all year round in your 100 m2 roof top terrace with breathtaking views to the Mediterranean Sea, the mountains, and the Torrequebrada Golf course? This amazing property features 2 bedrooms, 2 bathrooms, a 21 m2 terrace and a roof top solarium. It has been fully renovated to high, modern standards and it comes with not 1, but 2 parking spaces and a large storage room. As you enter this 103 m2 penthouse your eyes just focus on the views ahead of the blue sea! But there is more to it: you have a laundry room to the right, a double bedroom to the left and a large modern fully fitted kitchen that opens into the spacious lounge/dining area through an attractive american breakfast bar. The lounge leads to a beautiful terrace from which through a spiral staircase you reach the roof top terrace. The generous master bedroom has a dressing area and an en-suite bathroom. Located in the sought after complex Mediterra, within the Torrequebrada Golf course, the complex features lovely exotic gardens, a delightful large pool area with several swimming pools and access to a complete Gym to keep you fit! In addition, the La Finca Padel Club is just around the corner! The excellent location takes you within a short drive to the Costa del Sol beaches, bars and restaurants and the Málaga airport! Don't wait to make your dream come true and book a visit now!