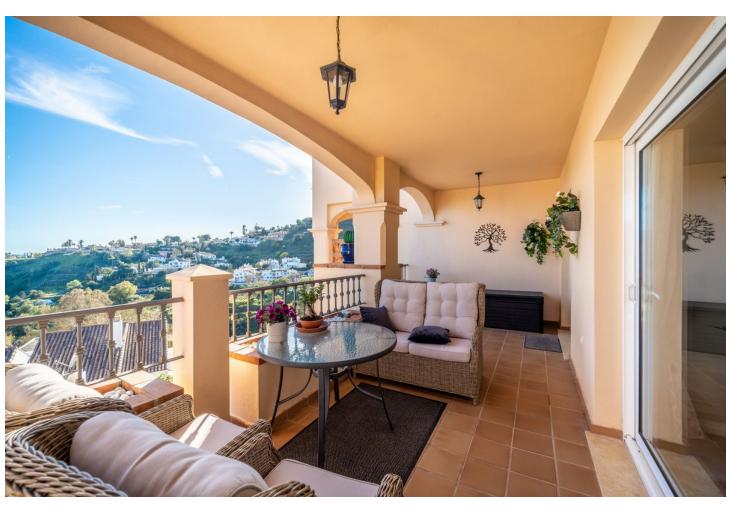

2

2

103 m<sup>2</sup>

Luxury 2 bedrooms penthouse in Benalmadena! Can you imagine yourself sunbathing all year round in your 100 m2 roof top terrace with breathtaking views to the Mediterranean Sea, the mountains, and the Torrequebrada Golf course? This amazing property features 2 bedrooms, 2 bathrooms, a 21 m2 terrace and a roof top solarium. It has been fully renovated to high, modern standards and it comes with not 1, but 2 parking spaces and a large storage room. As you enter this 103 m2 penthouse your eyes just focus on the views ahead of the blue sea! But there is more to it: you have a laundry room to the right, a double bedroom to the left and a large modern fully fitted kitchen that opens into the spacious lounge/dining area through an attractive american breakfast bar. The lounge leads to a beautiful terrace from which through a spiral staircase you reach the roof top terrace. The generous master bedroom has a dressing area and an en-suite bathroom. Located in the sought after complex Mediterra, within the Torrequebrada Golf course, the complex features lovely exotic gardens, a delightful large pool area with several swimming pools and access to a complete Gym to keep you fit! In addition, the La Finca Padel Club is just around the corner! The excellent location takes you within a short drive to the Costa del Sol beaches, bars and restaurants and the Málaga airport! Don't wait to make your dream come true and book a visit now!