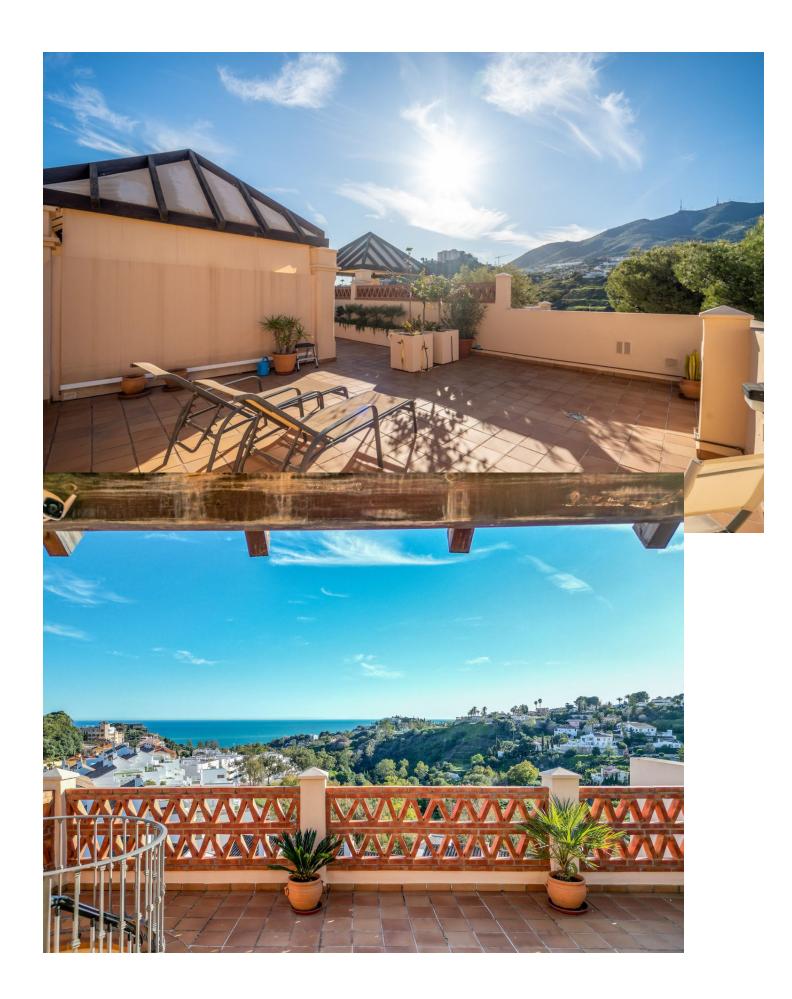

2

2

103 m<sup>2</sup>

Luxury 2 bedrooms penthouse in Benalmadena! Can you imagine yourself sunbathing all year round in your 100 m2 roof top terrace with breathtaking views to the Mediterranean Sea, the mountains, and the Torrequebrada Golf course? This amazing property features 2 bedrooms, 2 bathrooms, a 21 m2 terrace and a roof top solarium. It has been fully renovated to high, modern standards and it comes with not 1, but 2 parking spaces and a large storage room. As you enter this 103 m2 penthouse your eyes just focus on the views ahead of the blue sea! But there is more to it: you have a laundry room to the right, a double bedroom to the left and a large modern fully fitted kitchen that opens into the spacious lounge/dining area through an attractive american breakfast bar. The lounge leads to a beautiful terrace from which through a spiral staircase you reach the roof top terrace. The generous master bedroom has a dressing area and an en-suite bathroom. Located in the sought after complex Mediterra, within the Torrequebrada Golf course, the complex features lovely exotic gardens, a delightful large pool area with several swimming pools and access to a complete Gym to keep you fit! In addition, the La Finca Padel Club is just around the corner! The excellent location takes you within a short drive to the Costa del Sol beaches, bars and restaurants and the Málaga airport! Don't wait to make your dream come true and book a visit now!