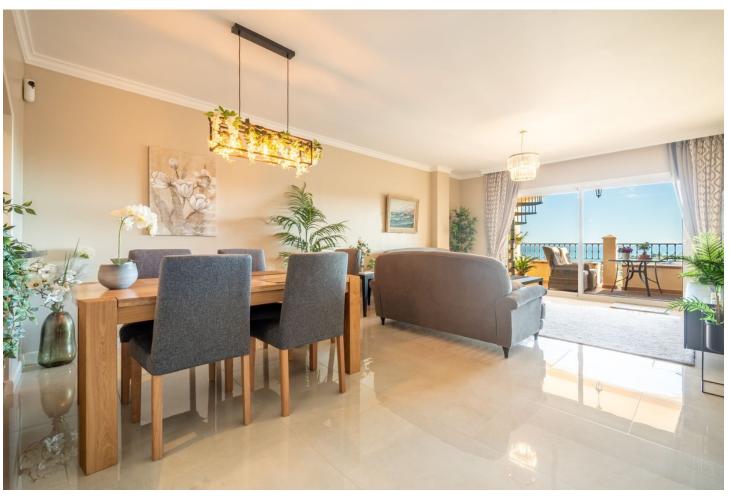

2

2

103 m<sup>2</sup>

Luxury 2 bedrooms penthouse in Benalmadena! Can you imagine yourself sunbathing all year round in your 100 m2 roof top terrace with breathtaking views to the Mediterranean Sea, the mountains, and the Torrequebrada Golf course? This amazing property features 2 bedrooms, 2 bathrooms, a 21 m2 terrace and a roof top solarium. It has been fully renovated to high, modern standards and it comes with not 1, but 2 parking spaces and a large storage room. As you enter this 103 m2 penthouse your eyes just focus on the views ahead of the blue sea! But there is more to it: you have a laundry room to the right, a double bedroom to the left and a large modern fully fitted kitchen that opens into the spacious lounge/dining area through an attractive american breakfast bar. The lounge leads to a beautiful terrace from which through a spiral staircase you reach the roof top terrace. The generous master bedroom has a dressing area and an en-suite bathroom. Located in the sought after complex Mediterra, within the Torrequebrada Golf course, the complex features lovely exotic gardens, a delightful large pool area with several swimming pools and access to a complete Gym to keep you fit! In addition, the La Finca Padel Club is just around the corner! The excellent location takes you within a short drive to the Costa del Sol beaches, bars and restaurants and the Málaga airport! Don't wait to make your dream come true and book a visit now!