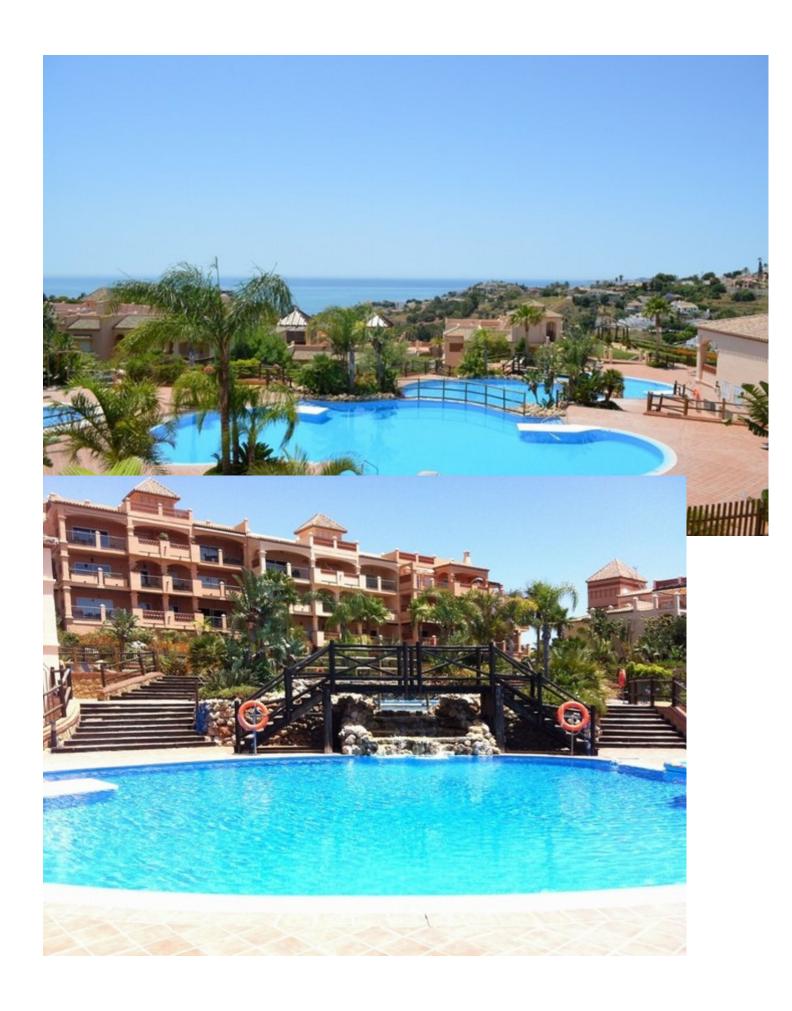

2

2

103 m<sup>2</sup>

Luxury 2 bedrooms penthouse in Benalmadena! Can you imagine yourself sunbathing all year round in your 100 m2 roof top terrace with breathtaking views to the Mediterranean Sea, the mountains, and the Torrequebrada Golf course? This amazing property features 2 bedrooms, 2 bathrooms, a 21 m2 terrace and a roof top solarium. It has been fully renovated to high, modern standards and it comes with not 1, but 2 parking spaces and a large storage room. As you enter this 103 m2 penthouse your eyes just focus on the views ahead of the blue sea! But there is more to it: you have a laundry room to the right, a double bedroom to the left and a large modern fully fitted kitchen that opens into the spacious lounge/dining area through an attractive american breakfast bar. The lounge leads to a beautiful terrace from which through a spiral staircase you reach the roof top terrace. The generous master bedroom has a dressing area and an en-suite bathroom. Located in the sought after complex Mediterra, within the Torrequebrada Golf course, the complex features lovely exotic gardens, a delightful large pool area with several swimming pools and access to a complete Gym to keep you fit! In addition, the La Finca Padel Club is just around the corner! The excellent location takes you within a short drive to the Costa del Sol beaches, bars and restaurants and the Málaga airport! Don't wait to make your dream come true and book a visit now!