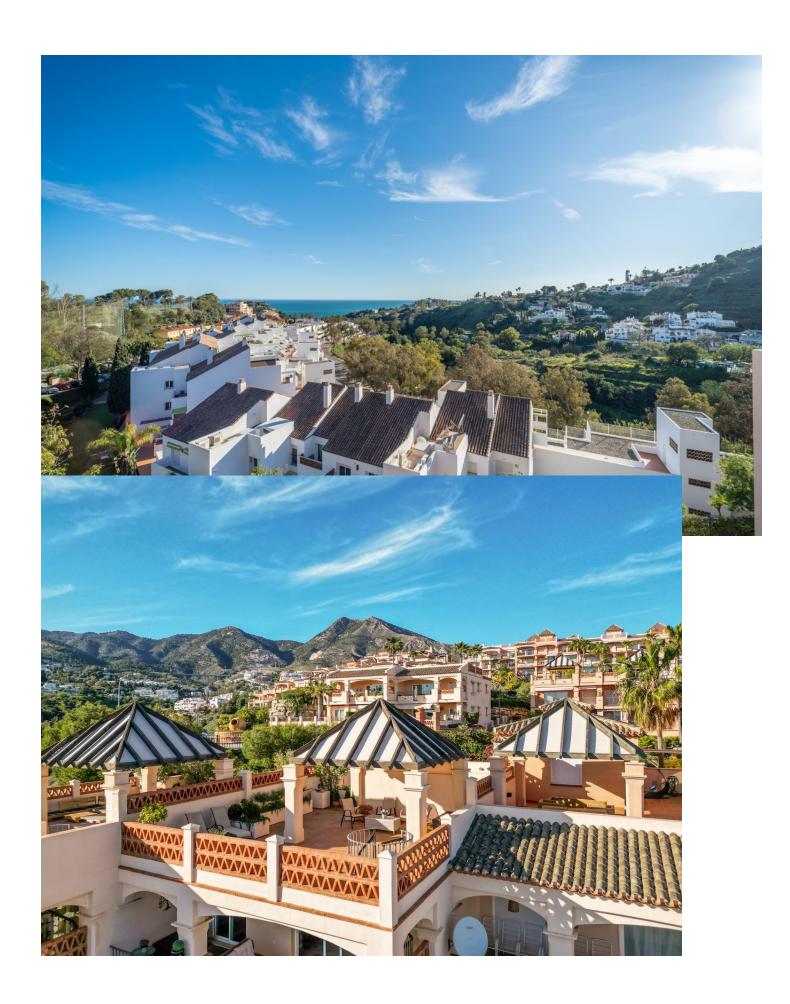

2

2

103 m<sup>2</sup>

Luxury 2 bedrooms penthouse in Benalmadena! Can you imagine yourself sunbathing all year round in your 100 m2 roof top terrace with breathtaking views to the Mediterranean Sea, the mountains, and the Torrequebrada Golf course? This amazing property features 2 bedrooms, 2 bathrooms, a 21 m2 terrace and a roof top solarium. It has been fully renovated to high, modern standards and it comes with not 1, but 2 parking spaces and a large storage room. As you enter this 103 m2 penthouse your eyes just focus on the views ahead of the blue sea! But there is more to it: you have a laundry room to the right, a double bedroom to the left and a large modern fully fitted kitchen that opens into the spacious lounge/dining area through an attractive american breakfast bar. The lounge leads to a beautiful terrace from which through a spiral staircase you reach the roof top terrace. The generous master bedroom has a dressing area and an en-suite bathroom. Located in the sought after complex Mediterra, within the Torrequebrada Golf course, the complex features lovely exotic gardens, a delightful large pool area with several swimming pools and access to a complete Gym to keep you fit! In addition, the La Finca Padel Club is just around the corner! The excellent location takes you within a short drive to the Costa del Sol beaches, bars and restaurants and the Málaga airport! Don't wait to make your dream come true and book a visit now!