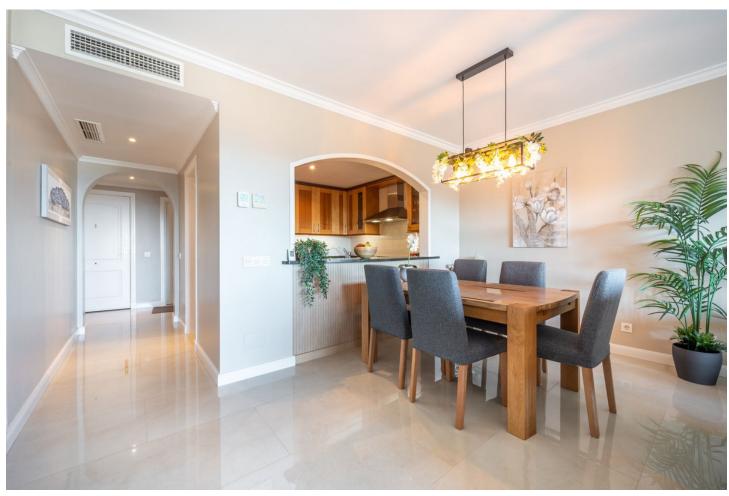

2

2

103 m<sup>2</sup>

Luxury 2 bedrooms penthouse in Benalmadena! Can you imagine yourself sunbathing all year round in your 100 m2 roof top terrace with breathtaking views to the Mediterranean Sea, the mountains, and the Torrequebrada Golf course? This amazing property features 2 bedrooms, 2 bathrooms, a 21 m2 terrace and a roof top solarium. It has been fully renovated to high, modern standards and it comes with not 1, but 2 parking spaces and a large storage room. As you enter this 103 m2 penthouse your eyes just focus on the views ahead of the blue sea! But there is more to it: you have a laundry room to the right, a double bedroom to the left and a large modern fully fitted kitchen that opens into the spacious lounge/dining area through an attractive american breakfast bar. The lounge leads to a beautiful terrace from which through a spiral staircase you reach the roof top terrace. The generous master bedroom has a dressing area and an en-suite bathroom. Located in the sought after complex Mediterra, within the Torrequebrada Golf course, the complex features lovely exotic gardens, a delightful large pool area with several swimming pools and access to a complete Gym to keep you fit! In addition, the La Finca Padel Club is just around the corner! The excellent location takes you within a short drive to the Costa del Sol beaches, bars and restaurants and the Málaga airport! Don't wait to make your dream come true and book a visit now!