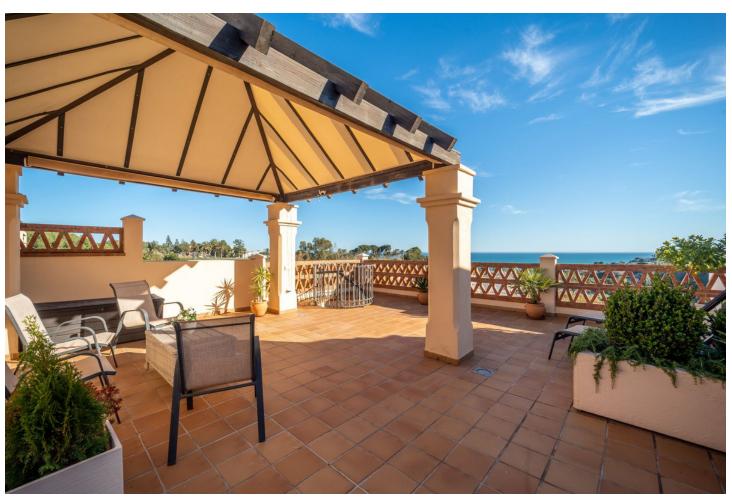

2

2

103 m<sup>2</sup>

Luxury 2 bedrooms penthouse in Benalmadena! Can you imagine yourself sunbathing all year round in your 100 m2 roof top terrace with breathtaking views to the Mediterranean Sea, the mountains, and the Torrequebrada Golf course? This amazing property features 2 bedrooms, 2 bathrooms, a 21 m2 terrace and a roof top solarium. It has been fully renovated to high, modern standards and it comes with not 1, but 2 parking spaces and a large storage room. As you enter this 103 m2 penthouse your eyes just focus on the views ahead of the blue sea! But there is more to it: you have a laundry room to the right, a double bedroom to the left and a large modern fully fitted kitchen that opens into the spacious lounge/dining area through an attractive american breakfast bar. The lounge leads to a beautiful terrace from which through a spiral staircase you reach the roof top terrace. The generous master bedroom has a dressing area and an en-suite bathroom. Located in the sought after complex Mediterra, within the Torrequebrada Golf course, the complex features lovely exotic gardens, a delightful large pool area with several swimming pools and access to a complete Gym to keep you fit! In addition, the La Finca Padel Club is just around the corner! The excellent location takes you within a short drive to the Costa del Sol beaches, bars and restaurants and the Málaga airport! Don't wait to make your dream come true and book a visit now!