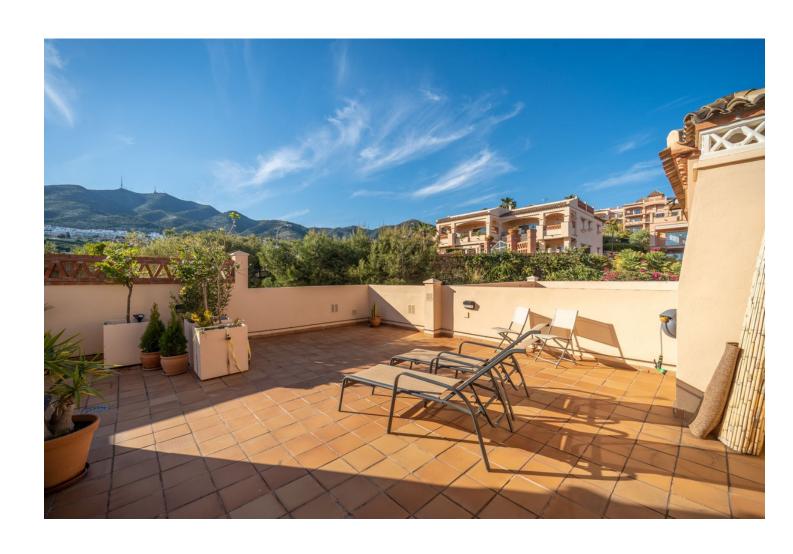

2

2

103 m<sup>2</sup>

Luxury 2 bedrooms penthouse in Benalmadena! Can you imagine yourself sunbathing all year round in your 100 m2 roof top terrace with breathtaking views to the Mediterranean Sea, the mountains, and the Torrequebrada Golf course? This amazing property features 2 bedrooms, 2 bathrooms, a 21 m2 terrace and a roof top solarium. It has been fully renovated to high, modern standards and it comes with not 1, but 2 parking spaces and a large storage room. As you enter this 103 m2 penthouse your eyes just focus on the views ahead of the blue sea! But there is more to it: you have a laundry room to the right, a double bedroom to the left and a large modern fully fitted kitchen that opens into the spacious lounge/dining area through an attractive american breakfast bar. The lounge leads to a beautiful terrace from which through a spiral staircase you reach the roof top terrace. The generous master bedroom has a dressing area and an en-suite bathroom. Located in the sought after complex Mediterra, within the Torrequebrada Golf course, the complex features lovely exotic gardens, a delightful large pool area with several swimming pools and access to a complete Gym to keep you fit! In addition, the La Finca Padel Club is just around the corner! The excellent location takes you within a short drive to the Costa del Sol beaches, bars and restaurants and the Málaga airport! Don't wait to make your dream come true and book a visit now!