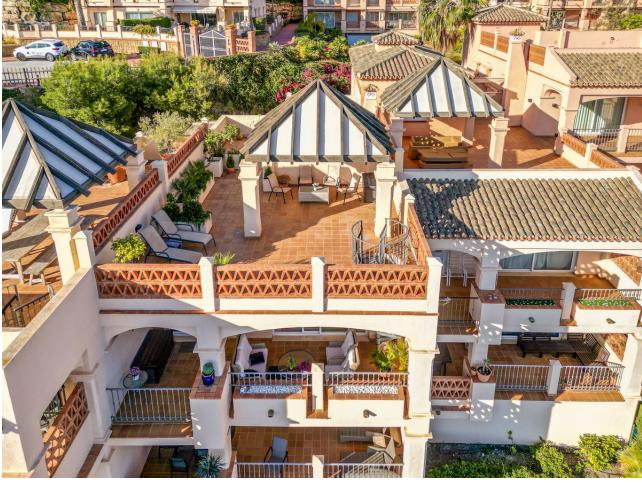

2

2

103 m<sup>2</sup>

Luxury 2 bedrooms penthouse in Benalmadena! Can you imagine yourself sunbathing all year round in your 100 m2 roof top terrace with breathtaking views to the Mediterranean Sea, the mountains, and the Torrequebrada Golf course? This amazing property features 2 bedrooms, 2 bathrooms, a 21 m2 terrace and a roof top solarium. It has been fully renovated to high, modern standards and it comes with not 1, but 2 parking spaces and a large storage room. As you enter this 103 m2 penthouse your eyes just focus on the views ahead of the blue sea! But there is more to it: you have a laundry room to the right, a double bedroom to the left and a large modern fully fitted kitchen that opens into the spacious lounge/dining area through an attractive american breakfast bar. The lounge leads to a beautiful terrace from which through a spiral staircase you reach the roof top terrace. The generous master bedroom has a dressing area and an en-suite bathroom. Located in the sought after complex Mediterra, within the Torrequebrada Golf course, the complex features lovely exotic gardens, a delightful large pool area with several swimming pools and access to a complete Gym to keep you fit! In addition, the La Finca Padel Club is just around the corner! The excellent location takes you within a short drive to the Costa del Sol beaches, bars and restaurants and the Málaga airport! Don't wait to make your dream come true and book a visit now!