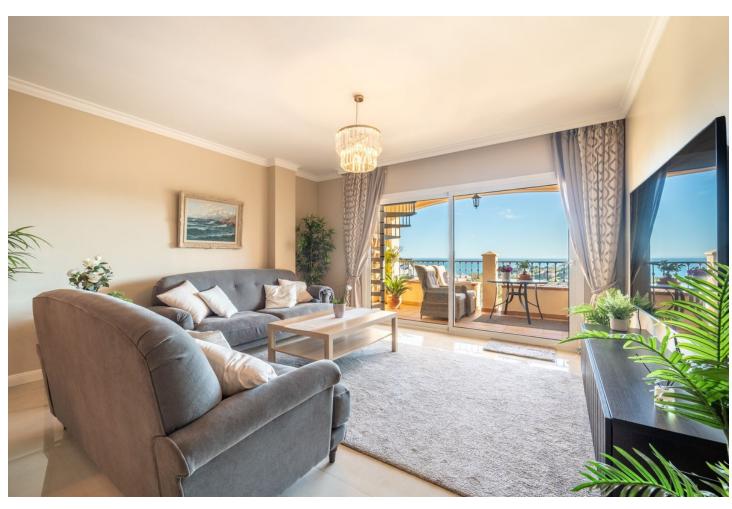

2

2

103 m<sup>2</sup>

Luxury 2 bedrooms penthouse in Benalmadena! Can you imagine yourself sunbathing all year round in your 100 m2 roof top terrace with breathtaking views to the Mediterranean Sea, the mountains, and the Torrequebrada Golf course? This amazing property features 2 bedrooms, 2 bathrooms, a 21 m2 terrace and a roof top solarium. It has been fully renovated to high, modern standards and it comes with not 1, but 2 parking spaces and a large storage room. As you enter this 103 m2 penthouse your eyes just focus on the views ahead of the blue sea! But there is more to it: you have a laundry room to the right, a double bedroom to the left and a large modern fully fitted kitchen that opens into the spacious lounge/dining area through an attractive american breakfast bar. The lounge leads to a beautiful terrace from which through a spiral staircase you reach the roof top terrace. The generous master bedroom has a dressing area and an en-suite bathroom. Located in the sought after complex Mediterra, within the Torrequebrada Golf course, the complex features lovely exotic gardens, a delightful large pool area with several swimming pools and access to a complete Gym to keep you fit! In addition, the La Finca Padel Club is just around the corner! The excellent location takes you within a short drive to the Costa del Sol beaches, bars and restaurants and the Málaga airport! Don't wait to make your dream come true and book a visit now!