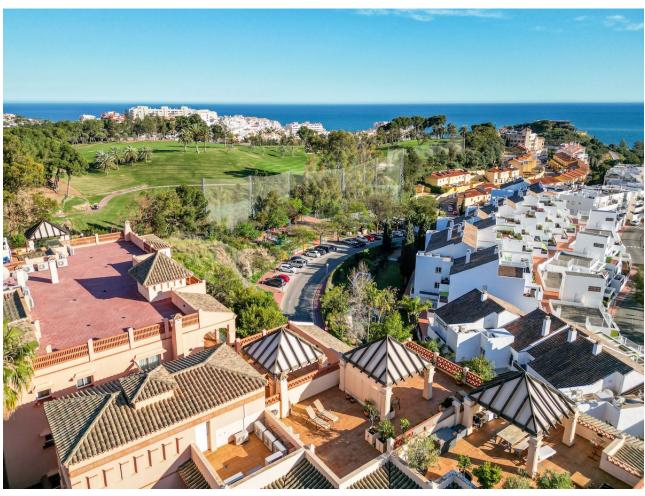

2

2

103 m<sup>2</sup>

Luxury 2 bedrooms penthouse in Benalmadena! Can you imagine yourself sunbathing all year round in your 100 m2 roof top terrace with breathtaking views to the Mediterranean Sea, the mountains, and the Torrequebrada Golf course? This amazing property features 2 bedrooms, 2 bathrooms, a 21 m2 terrace and a roof top solarium. It has been fully renovated to high, modern standards and it comes with not 1, but 2 parking spaces and a large storage room. As you enter this 103 m2 penthouse your eyes just focus on the views ahead of the blue sea! But there is more to it: you have a laundry room to the right, a double bedroom to the left and a large modern fully fitted kitchen that opens into the spacious lounge/dining area through an attractive american breakfast bar. The lounge leads to a beautiful terrace from which through a spiral staircase you reach the roof top terrace. The generous master bedroom has a dressing area and an en-suite bathroom. Located in the sought after complex Mediterra, within the Torrequebrada Golf course, the complex features lovely exotic gardens, a delightful large pool area with several swimming pools and access to a complete Gym to keep you fit! In addition, the La Finca Padel Club is just around the corner! The excellent location takes you within a short drive to the Costa del Sol beaches, bars and restaurants and the Málaga airport! Don't wait to make your dream come true and book a visit now!