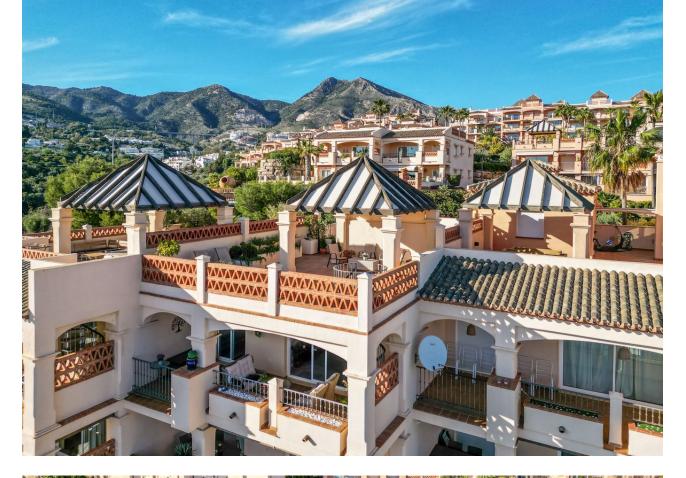

2

2

103 m<sup>2</sup>

Luxury 2 bedrooms penthouse in Benalmadena! Can you imagine yourself sunbathing all year round in your 100 m2 roof top terrace with breathtaking views to the Mediterranean Sea, the mountains, and the Torrequebrada Golf course? This amazing property features 2 bedrooms, 2 bathrooms, a 21 m2 terrace and a roof top solarium. It has been fully renovated to high, modern standards and it comes with not 1, but 2 parking spaces and a large storage room. As you enter this 103 m2 penthouse your eyes just focus on the views ahead of the blue sea! But there is more to it: you have a laundry room to the right, a double bedroom to the left and a large modern fully fitted kitchen that opens into the spacious lounge/dining area through an attractive american breakfast bar. The lounge leads to a beautiful terrace from which through a spiral staircase you reach the roof top terrace. The generous master bedroom has a dressing area and an en-suite bathroom. Located in the sought after complex Mediterra, within the Torrequebrada Golf course, the complex features lovely exotic gardens, a delightful large pool area with several swimming pools and access to a complete Gym to keep you fit! In addition, the La Finca Padel Club is just around the corner! The excellent location takes you within a short drive to the Costa del Sol beaches, bars and restaurants and the Málaga airport! Don't wait to make your dream come true and book a visit now!