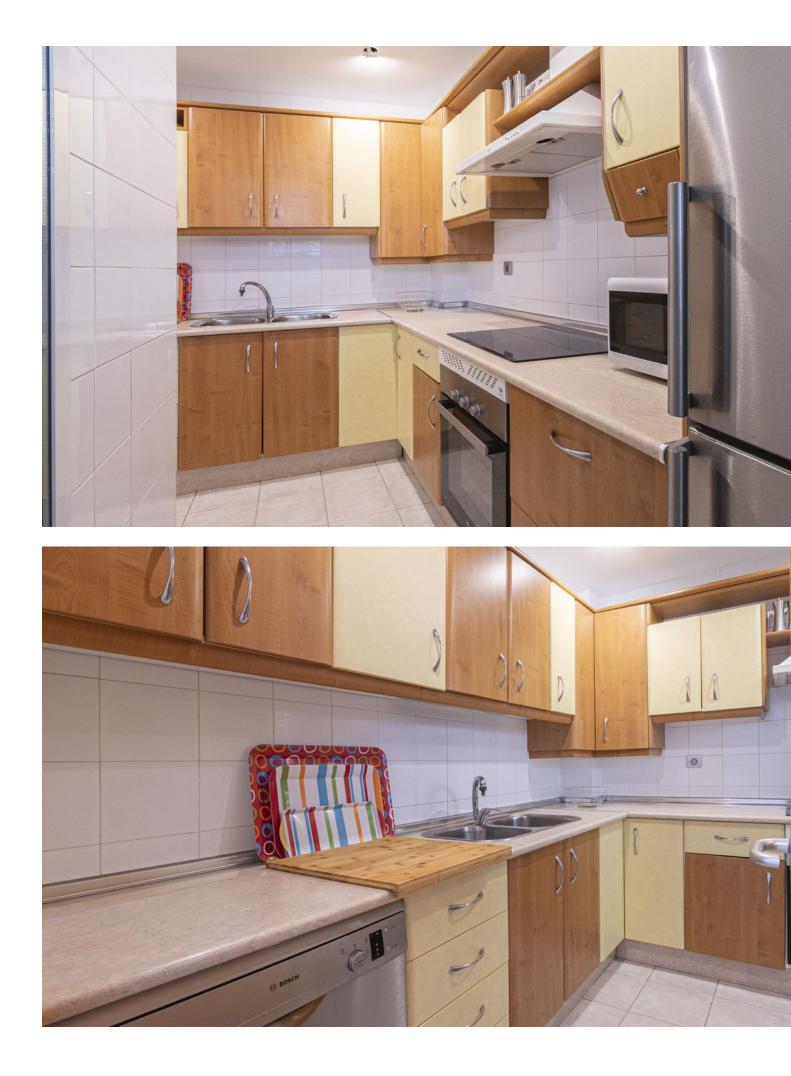

Town-house on two levels with a private garden. South-East facing. On the ground floor, we find a kitchen with laundry area, a guest toilet and a spacious living room leading to the 60 m2 private garden, which enjoys an enviable south/east orientation and direct access to the main road. The upper floor houses three bedrooms, of which the master bedroom enjoys an en-suite bathroom, complemented by two further bedrooms. The property also offers an exclusive outdoor parking space. Within the complex, residents have access to three communal swimming pool areas. Its privileged location is just a short stroll from the Sport Club and less than five minutes' drive to the motorway, train station and beach. To ensure the peace of mind and comfort of its residents, the development provides 24-hour security and a shuttle service for residents.