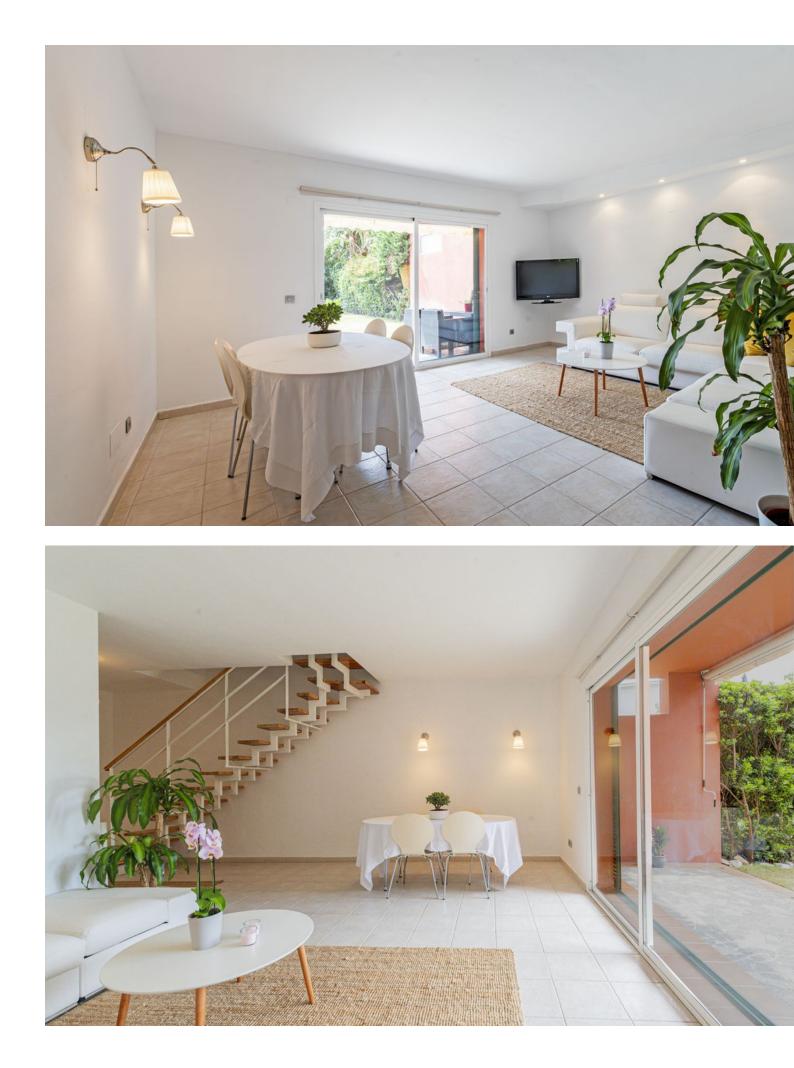

Town-house on two levels with a private garden. South-East facing. On the ground floor, we find a kitchen with laundry area, a guest toilet and a spacious living room leading to the 60 m2 private garden, which enjoys an enviable south/east orientation and direct access to the main road. The upper floor houses three bedrooms, of which the master bedroom enjoys an en-suite bathroom, complemented by two further bedrooms. The property also offers an exclusive outdoor parking space. Within the complex, residents have access to three communal swimming pool areas. Its privileged location is just a short stroll from the Sport Club and less than five minutes' drive to the motorway, train station and beach. To ensure the peace of mind and comfort of its residents, the development provides 24-hour security and a shuttle service for residents.