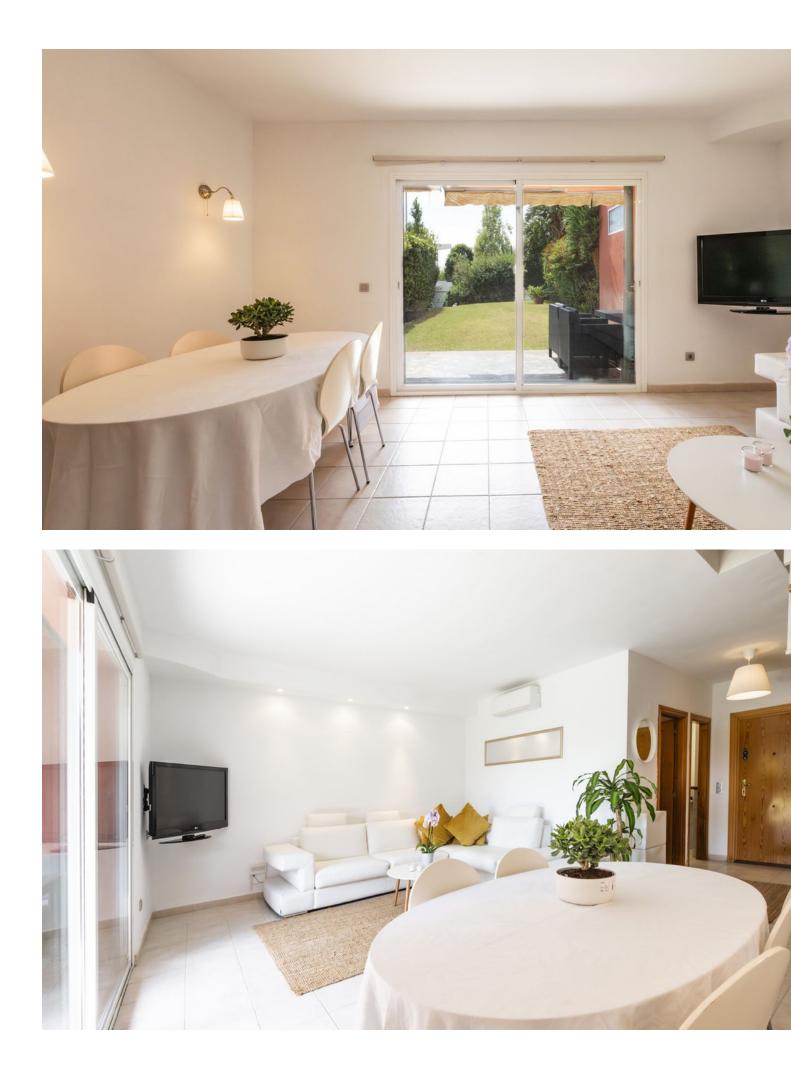

Town-house on two levels with a private garden. South-East facing. On the ground floor, we find a kitchen with laundry area, a guest toilet and a spacious living room leading to the 60 m2 private garden, which enjoys an enviable south/east orientation and direct access to the main road. The upper floor houses three bedrooms, of which the master bedroom enjoys an en-suite bathroom, complemented by two further bedrooms. The property also offers an exclusive outdoor parking space. Within the complex, residents have access to three communal swimming pool areas. Its privileged location is just a short stroll from the Sport Club and less than five minutes' drive to the motorway, train station and beach. To ensure the peace of mind and comfort of its residents, the development provides 24-hour security and a shuttle service for residents.