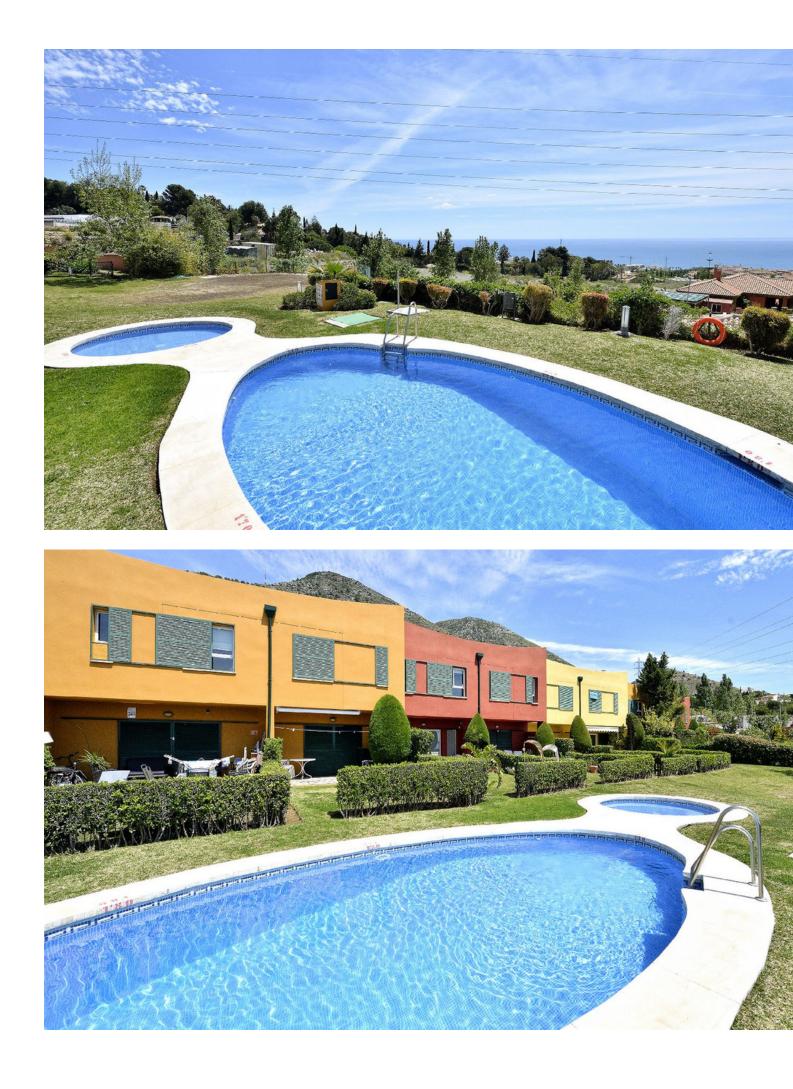

Town-house on two levels with a private garden. South-East facing. On the ground floor, we find a kitchen with laundry area, a guest toilet and a spacious living room leading to the 60 m2 private garden, which enjoys an enviable south/east orientation and direct access to the main road. The upper floor houses three bedrooms, of which the master bedroom enjoys an en-suite bathroom, complemented by two further bedrooms. The property also offers an exclusive outdoor parking space. Within the complex, residents have access to three communal swimming pool areas. Its privileged location is just a short stroll from the Sport Club and less than five minutes' drive to the motorway, train station and beach. To ensure the peace of mind and comfort of its residents, the development provides 24-hour security and a shuttle service for residents.