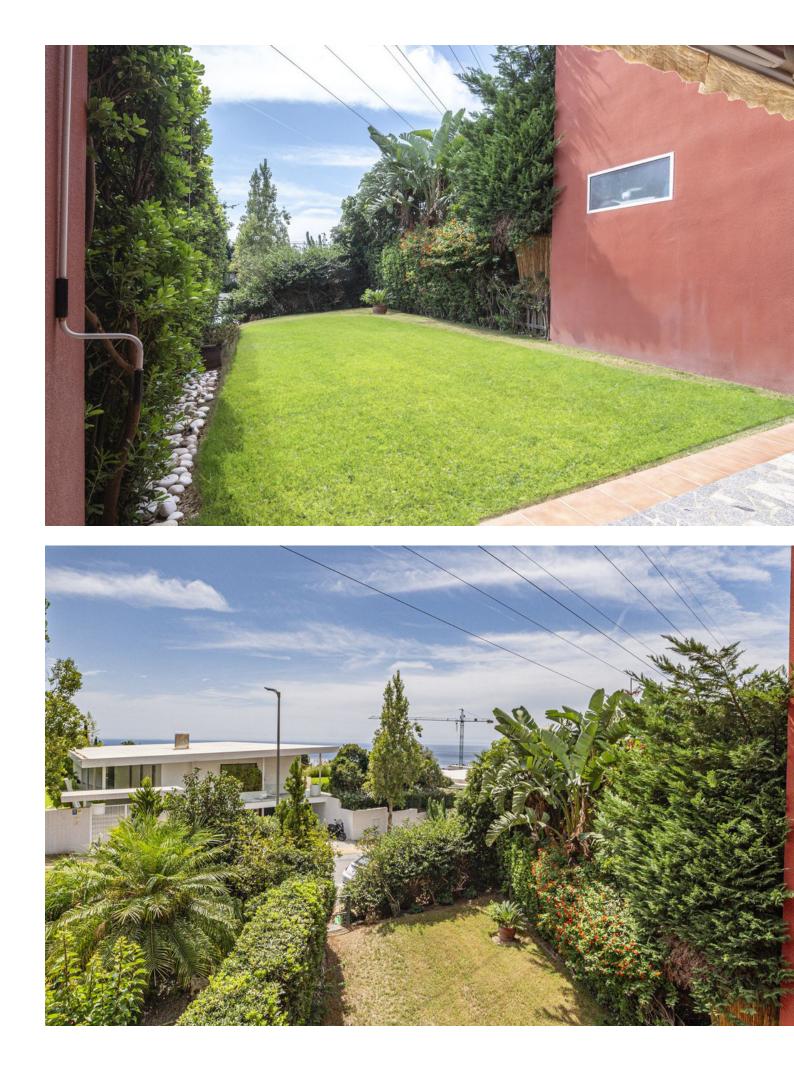

Town-house on two levels with a private garden. South-East facing. On the ground floor, we find a kitchen with laundry area, a guest toilet and a spacious living room leading to the 60 m2 private garden, which enjoys an enviable south/east orientation and direct access to the main road. The upper floor houses three bedrooms, of which the master bedroom enjoys an en-suite bathroom, complemented by two further bedrooms. The property also offers an exclusive outdoor parking space. Within the complex, residents have access to three communal swimming pool areas. Its privileged location is just a short stroll from the Sport Club and less than five minutes' drive to the motorway, train station and beach. To ensure the peace of mind and comfort of its residents, the development provides 24-hour security and a shuttle service for residents.