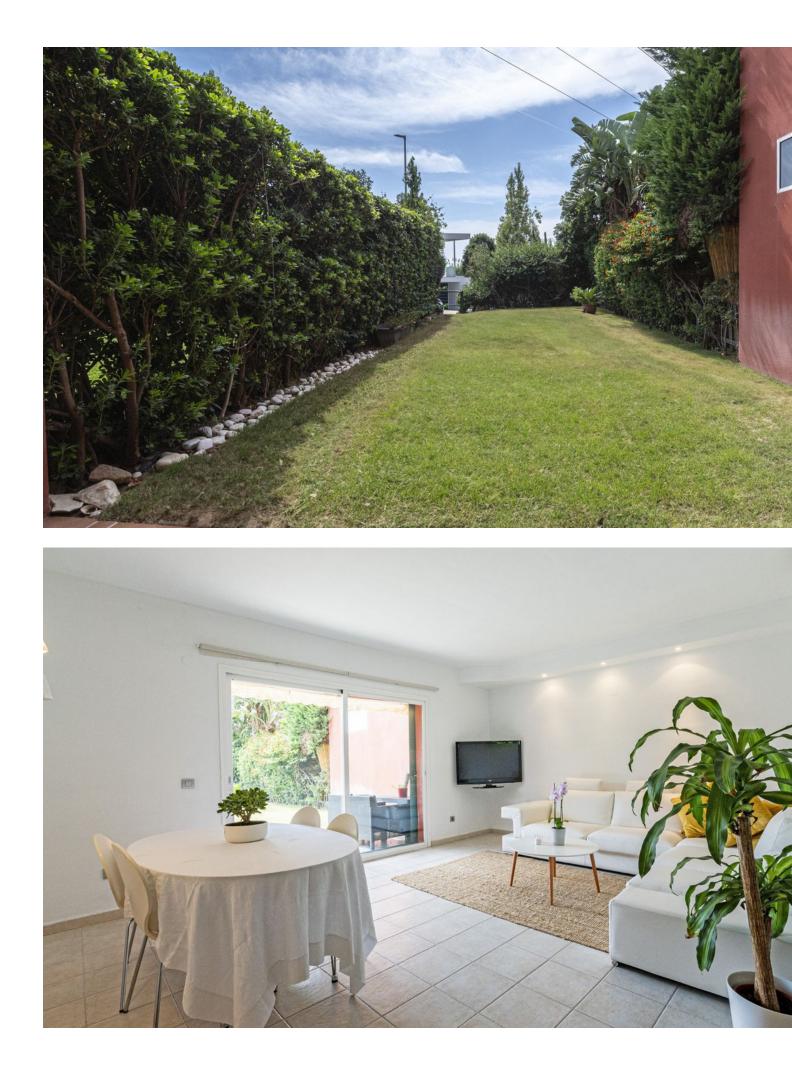

Town-house on two levels with a private garden. South-East facing. On the ground floor, we find a kitchen with laundry area, a guest toilet and a spacious living room leading to the 60 m2 private garden, which enjoys an enviable south/east orientation and direct access to the main road. The upper floor houses three bedrooms, of which the master bedroom enjoys an en-suite bathroom, complemented by two further bedrooms. The property also offers an exclusive outdoor parking space. Within the complex, residents have access to three communal swimming pool areas. Its privileged location is just a short stroll from the Sport Club and less than five minutes' drive to the motorway, train station and beach. To ensure the peace of mind and comfort of its residents, the development provides 24-hour security and a shuttle service for residents.