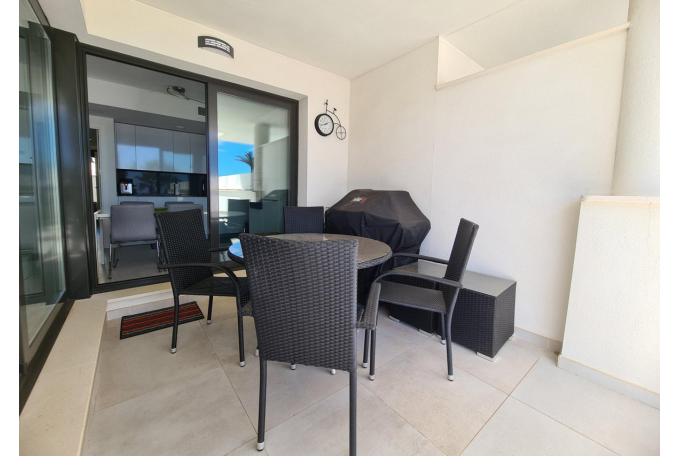

Modern flat with stunning sea views. The property is located in the area of Montealto, in Benalmádena, an ideal area for those looking for a property in an area with a lot of tranquillity, but close to all the necessary services. It also has easy access to the motorway. The residential, built in 2018, has beautiful gardens and communal pool. The flat has 78 smq of interior surface where we find 2 bedrooms, 2 bathrooms, kitchen open to the living room and 2 large terraces, one with an area of 44 sqm and exit from the living room, and the other with an area of 10 sqm and located at the back of the house, with exit from both bedrooms. The property stands out for its great luminosity, modern design and, above all, for its marvellous frontal sea view, which you will be able to enjoy both from the kitchen/living room area and from the big terrace. In this last area, you will be able to enjoy different activities, whether it is a barbecue, a meeting with guests or a pleasant time outdoors with the good weather that characterizes the Costa del Sol? All this, always looking at the sea! The property is furnished and decorated with very good taste and first class qualities, all this respecting the functionality of the spaces. Apart from all this, the sale price includes 2 large parking spaces of 25 m2 and a storage room. It is worth visiting this beautiful property that has it all!