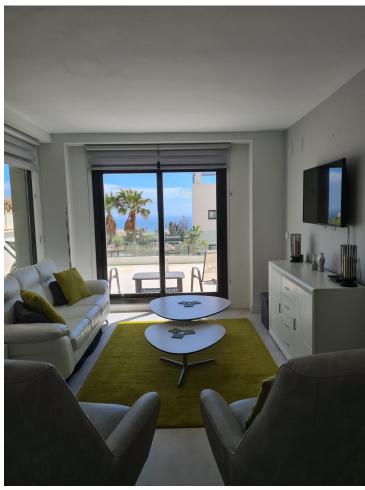

Modern flat with stunning sea views. The property is located in the area of Montealto, in Benalmádena, an ideal area for those looking for a property in an area with a lot of tranquillity, but close to all the necessary services. It also has easy access to the motorway. The residential, built in 2018, has beautiful gardens and communal pool. The flat has 78 smq of interior surface where we find 2 bedrooms, 2 bathrooms, kitchen open to the living room and 2 large terraces, one with an area of 44 sqm and exit from the living room, and the other with an area of 10 sqm and located at the back of the house, with exit from both bedrooms. The property stands out for its great luminosity, modern design and, above all, for its marvellous frontal sea view, which you will be able to enjoy both from the kitchen/living room area and from the big terrace. In this last area, you will be able to enjoy different activities, whether it is a barbecue, a meeting with guests or a pleasant time outdoors with the good weather that characterizes the Costa del Sol? All this, always looking at the sea! The property is furnished and decorated with very good taste and first class qualities, all this respecting the functionality of the spaces. Apart from all this, the sale price includes 2 large parking spaces of 25 m2 and a storage room. It is worth visiting this beautiful property that has it all!