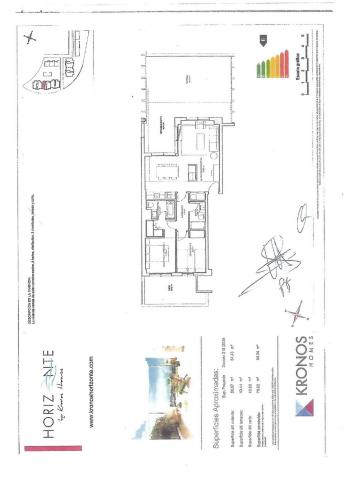

## Sales - Apartment - Benalmadena 395.000€

www.mibgroup.es +34 662 58 96 58 info@mibgroup.es

Ref.-ID: MIBGR4686448 Benalmadena Apartment

Community: 1,200 EUR / year

**-**

2

2

77 m2

Modern flat with stunning sea views. The property is located in the area of Montealto, in Benalmádena, an ideal area for those looking for a property in an area with a lot of tranquillity, but close to all the necessary services. It also has easy access to the motorway. The residential, built in 2018, has beautiful gardens and communal pool. The flat has 78 smq of interior surface where we find 2 bedrooms, 2 bathrooms, kitchen open to the living room and 2 large terraces, one with an area of 44 sqm and exit from the living room, and the other with an area of 10 sqm and located at the back of the house, with exit from both bedrooms. The property stands out for its great luminosity, modern design and, above all, for its marvellous frontal sea view, which you will be able to enjoy both from the kitchen/living room area and from the big terrace. In this last area, you will be able to enjoy different activities, whether it is a barbecue, a meeting with guests or a pleasant time outdoors with the good weather that characterizes the Costa del Sol? All this, always looking at the sea! The property is furnished and decorated with very good taste and first class qualities, all this respecting the functionality of the spaces. Apart from all this, the sale price includes 2 large parking spaces of 25 m2 and a storage room. It is worth visiting this beautiful property that has it all!