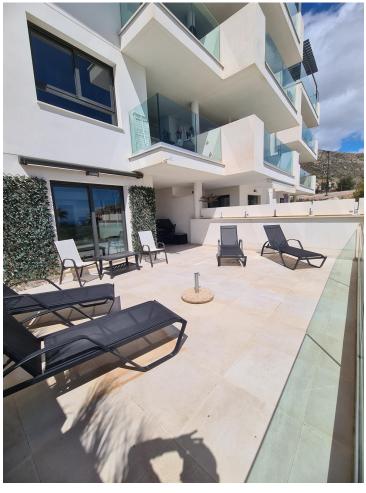

Modern flat with stunning sea views. The property is located in the area of Montealto, in Benalmádena, an ideal area for those looking for a property in an area with a lot of tranquillity, but close to all the necessary services. It also has easy access to the motorway. The residential, built in 2018, has beautiful gardens and communal pool. The flat has 78 smq of interior surface where we find 2 bedrooms, 2 bathrooms, kitchen open to the living room and 2 large terraces, one with an area of 44 sqm and exit from the living room, and the other with an area of 10 sqm and located at the back of the house, with exit from both bedrooms. The property stands out for its great luminosity, modern design and, above all, for its marvellous frontal sea view, which you will be able to enjoy both from the kitchen/living room area and from the big terrace. In this last area, you will be able to enjoy different activities, whether it is a barbecue, a meeting with guests or a pleasant time outdoors with the good weather that characterizes the Costa del Sol? All this, always looking at the sea! The property is furnished and decorated with very good taste and first class qualities, all this respecting the functionality of the spaces. Apart from all this, the sale price includes 2 large parking spaces of 25 m2 and a storage room. It is worth visiting this beautiful property that has it all!