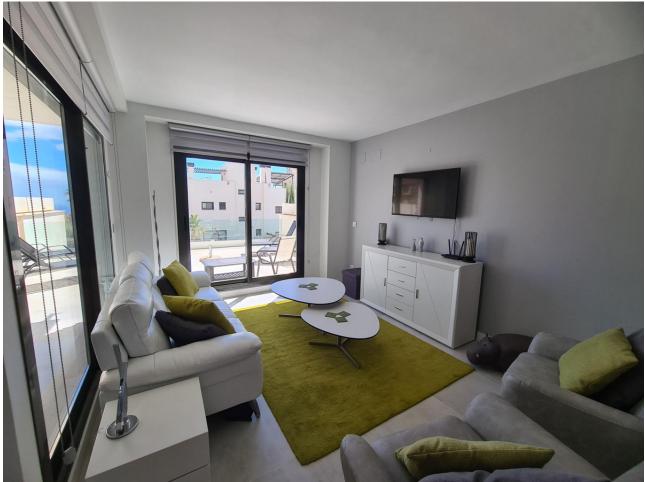

Modern flat with stunning sea views. The property is located in the area of Montealto, in Benalmádena, an ideal area for those looking for a property in an area with a lot of tranquillity, but close to all the necessary services. It also has easy access to the motorway. The residential, built in 2018, has beautiful gardens and communal pool. The flat has 78 smq of interior surface where we find 2 bedrooms, 2 bathrooms, kitchen open to the living room and 2 large terraces, one with an area of 44 sqm and exit from the living room, and the other with an area of 10 sqm and located at the back of the house, with exit from both bedrooms. The property stands out for its great luminosity, modern design and, above all, for its marvellous frontal sea view, which you will be able to enjoy both from the kitchen/living room area and from the big terrace. In this last area, you will be able to enjoy different activities, whether it is a barbecue, a meeting with guests or a pleasant time outdoors with the good weather that characterizes the Costa del Sol? All this, always looking at the sea! The property is furnished and decorated with very good taste and first class qualities, all this respecting the functionality of the spaces. Apart from all this, the sale price includes 2 large parking spaces of 25 m2 and a storage room. It is worth visiting this beautiful property that has it all!