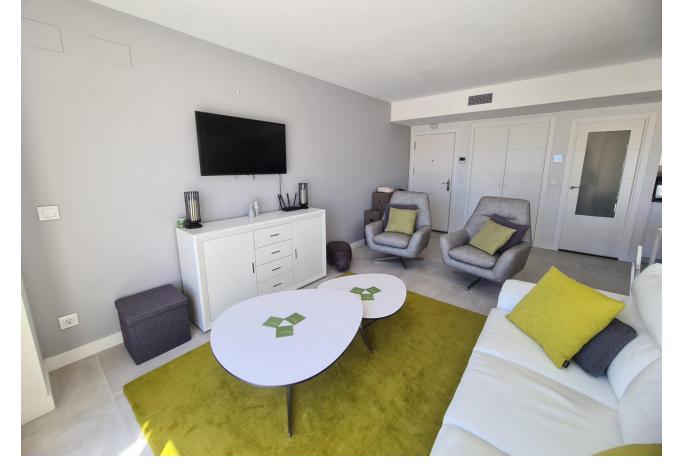

Modern flat with stunning sea views. The property is located in the area of Montealto, in Benalmádena, an ideal area for those looking for a property in an area with a lot of tranquillity, but close to all the necessary services. It also has easy access to the motorway. The residential, built in 2018, has beautiful gardens and communal pool. The flat has 78 smq of interior surface where we find 2 bedrooms, 2 bathrooms, kitchen open to the living room and 2 large terraces, one with an area of 44 sqm and exit from the living room, and the other with an area of 10 sqm and located at the back of the house, with exit from both bedrooms. The property stands out for its great luminosity, modern design and, above all, for its marvellous frontal sea view, which you will be able to enjoy both from the kitchen/living room area and from the big terrace. In this last area, you will be able to enjoy different activities, whether it is a barbecue, a meeting with guests or a pleasant time outdoors with the good weather that characterizes the Costa del Sol? All this, always looking at the sea! The property is furnished and decorated with very good taste and first class qualities, all this respecting the functionality of the spaces. Apart from all this, the sale price includes 2 large parking spaces of 25 m2 and a storage room. It is worth visiting this beautiful property that has it all!