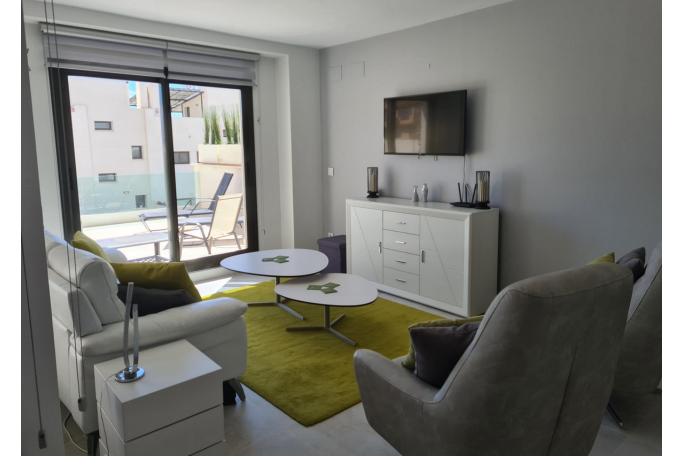

Modern flat with stunning sea views. The property is located in the area of Montealto, in Benalmádena, an ideal area for those looking for a property in an area with a lot of tranquillity, but close to all the necessary services. It also has easy access to the motorway. The residential, built in 2018, has beautiful gardens and communal pool. The flat has 78 smq of interior surface where we find 2 bedrooms, 2 bathrooms, kitchen open to the living room and 2 large terraces, one with an area of 44 sqm and exit from the living room, and the other with an area of 10 sqm and located at the back of the house, with exit from both bedrooms. The property stands out for its great luminosity, modern design and, above all, for its marvellous frontal sea view, which you will be able to enjoy both from the kitchen/living room area and from the big terrace. In this last area, you will be able to enjoy different activities, whether it is a barbecue, a meeting with guests or a pleasant time outdoors with the good weather that characterizes the Costa del Sol? All this, always looking at the sea! The property is furnished and decorated with very good taste and first class qualities, all this respecting the functionality of the spaces. Apart from all this, the sale price includes 2 large parking spaces of 25 m2 and a storage room. It is worth visiting this beautiful property that has it all!