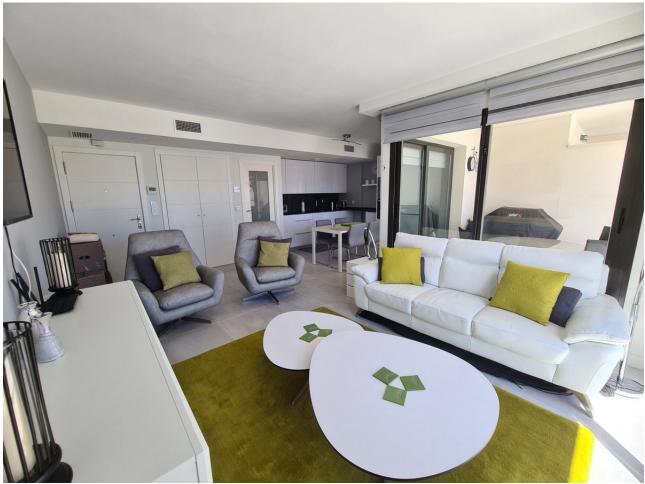

Modern flat with stunning sea views. The property is located in the area of Montealto, in Benalmádena, an ideal area for those looking for a property in an area with a lot of tranquillity, but close to all the necessary services. It also has easy access to the motorway. The residential, built in 2018, has beautiful gardens and communal pool. The flat has 78 smq of interior surface where we find 2 bedrooms, 2 bathrooms, kitchen open to the living room and 2 large terraces, one with an area of 44 sqm and exit from the living room, and the other with an area of 10 sqm and located at the back of the house, with exit from both bedrooms. The property stands out for its great luminosity, modern design and, above all, for its marvellous frontal sea view, which you will be able to enjoy both from the kitchen/living room area and from the big terrace. In this last area, you will be able to enjoy different activities, whether it is a barbecue, a meeting with guests or a pleasant time outdoors with the good weather that characterizes the Costa del Sol? All this, always looking at the sea! The property is furnished and decorated with very good taste and first class qualities, all this respecting the functionality of the spaces. Apart from all this, the sale price includes 2 large parking spaces of 25 m2 and a storage room. It is worth visiting this beautiful property that has it all!