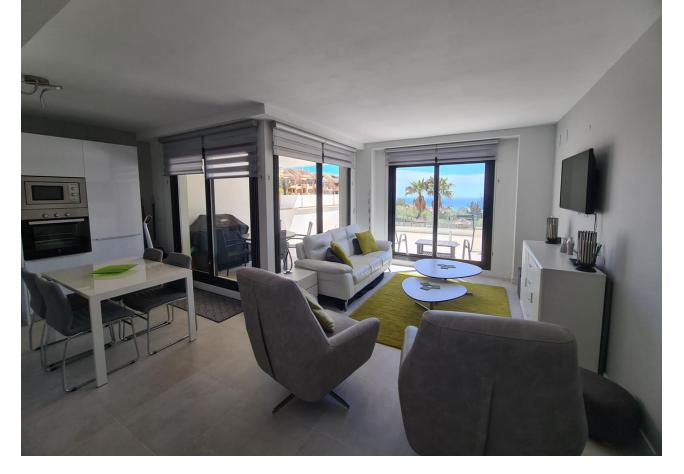

Modern flat with stunning sea views. The property is located in the area of Montealto, in Benalmádena, an ideal area for those looking for a property in an area with a lot of tranquillity, but close to all the necessary services. It also has easy access to the motorway. The residential, built in 2018, has beautiful gardens and communal pool. The flat has 78 smq of interior surface where we find 2 bedrooms, 2 bathrooms, kitchen open to the living room and 2 large terraces, one with an area of 44 sqm and exit from the living room, and the other with an area of 10 sqm and located at the back of the house, with exit from both bedrooms. The property stands out for its great luminosity, modern design and, above all, for its marvellous frontal sea view, which you will be able to enjoy both from the kitchen/living room area and from the big terrace. In this last area, you will be able to enjoy different activities, whether it is a barbecue, a meeting with guests or a pleasant time outdoors with the good weather that characterizes the Costa del Sol? All this, always looking at the sea! The property is furnished and decorated with very good taste and first class qualities, all this respecting the functionality of the spaces. Apart from all this, the sale price includes 2 large parking spaces of 25 m2 and a storage room. It is worth visiting this beautiful property that has it all!