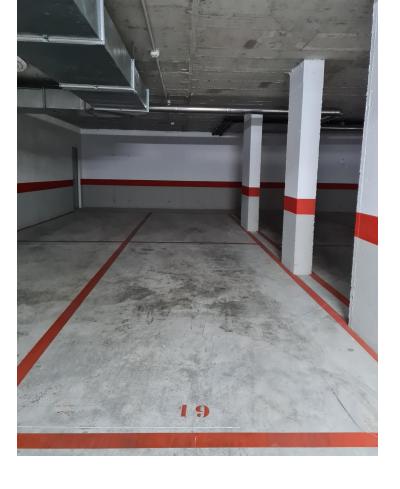

Modern flat with stunning sea views. The property is located in the area of Montealto, in Benalmádena, an ideal area for those looking for a property in an area with a lot of tranquillity, but close to all the necessary services. It also has easy access to the motorway. The residential, built in 2018, has beautiful gardens and communal pool. The flat has 78 smq of interior surface where we find 2 bedrooms, 2 bathrooms, kitchen open to the living room and 2 large terraces, one with an area of 44 sqm and exit from the living room, and the other with an area of 10 sqm and located at the back of the house, with exit from both bedrooms. The property stands out for its great luminosity, modern design and, above all, for its marvellous frontal sea view, which you will be able to enjoy both from the kitchen/living room area and from the big terrace. In this last area, you will be able to enjoy different activities, whether it is a barbecue, a meeting with guests or a pleasant time outdoors with the good weather that characterizes the Costa del Sol? All this, always looking at the sea! The property is furnished and decorated with very good taste and first class qualities, all this respecting the functionality of the spaces. Apart from all this, the sale price includes 2 large parking spaces of 25 m2 and a storage room. It is worth visiting this beautiful property that has it all!