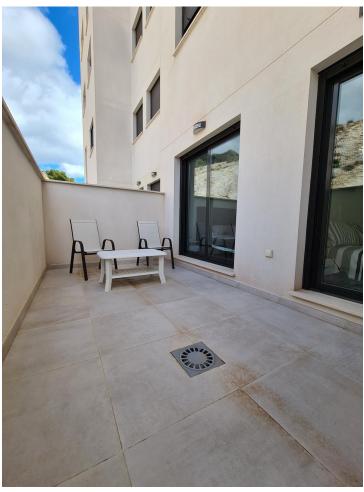

Modern flat with stunning sea views. The property is located in the area of Montealto, in Benalmádena, an ideal area for those looking for a property in an area with a lot of tranquillity, but close to all the necessary services. It also has easy access to the motorway. The residential, built in 2018, has beautiful gardens and communal pool. The flat has 78 smq of interior surface where we find 2 bedrooms, 2 bathrooms, kitchen open to the living room and 2 large terraces, one with an area of 44 sqm and exit from the living room, and the other with an area of 10 sqm and located at the back of the house, with exit from both bedrooms. The property stands out for its great luminosity, modern design and, above all, for its marvellous frontal sea view, which you will be able to enjoy both from the kitchen/living room area and from the big terrace. In this last area, you will be able to enjoy different activities, whether it is a barbecue, a meeting with guests or a pleasant time outdoors with the good weather that characterizes the Costa del Sol? All this, always looking at the sea! The property is furnished and decorated with very good taste and first class qualities, all this respecting the functionality of the spaces. Apart from all this, the sale price includes 2 large parking spaces of 25 m2 and a storage room. It is worth visiting this beautiful property that has it all!