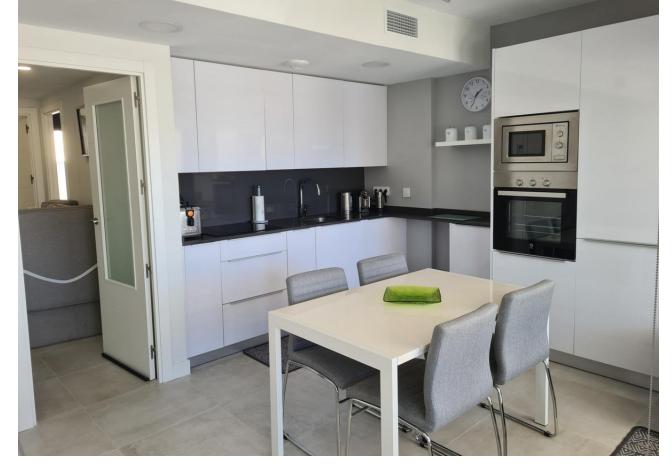

Modern flat with stunning sea views. The property is located in the area of Montealto, in Benalmádena, an ideal area for those looking for a property in an area with a lot of tranquillity, but close to all the necessary services. It also has easy access to the motorway. The residential, built in 2018, has beautiful gardens and communal pool. The flat has 78 smq of interior surface where we find 2 bedrooms, 2 bathrooms, kitchen open to the living room and 2 large terraces, one with an area of 44 sqm and exit from the living room, and the other with an area of 10 sqm and located at the back of the house, with exit from both bedrooms. The property stands out for its great luminosity, modern design and, above all, for its marvellous frontal sea view, which you will be able to enjoy both from the kitchen/living room area and from the big terrace. In this last area, you will be able to enjoy different activities, whether it is a barbecue, a meeting with guests or a pleasant time outdoors with the good weather that characterizes the Costa del Sol? All this, always looking at the sea! The property is furnished and decorated with very good taste and first class qualities, all this respecting the functionality of the spaces. Apart from all this, the sale price includes 2 large parking spaces of 25 m2 and a storage room. It is worth visiting this beautiful property that has it all!

| Setting Close To Shops Close To Town Close To Schools | Orientation South            | Condition Excellent                                                                                                  | Pool Communal              |
|-------------------------------------------------------|------------------------------|----------------------------------------------------------------------------------------------------------------------|----------------------------|
| Climate Control Air Conditioning Central Heating      | <b>Views</b> Sea Garden Pool | Features Covered Terrace Lift Fitted Wardrobes Near Transport Private Terrace Utility Room Ensuite Bathroom Barbeque | Furniture Fully Furnished  |
| Kitchen Fully Fitted                                  | Garden<br>Communal           | Parking Communal                                                                                                     | <b>Utilities</b> Telephone |