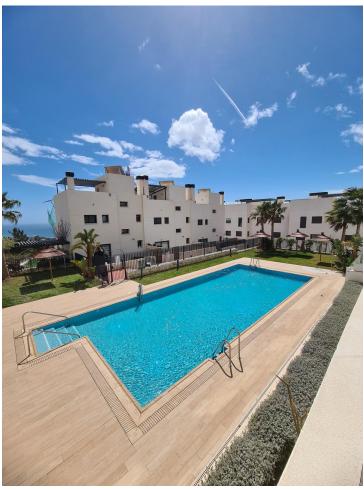

Modern flat with stunning sea views. The property is located in the area of Montealto, in Benalmádena, an ideal area for those looking for a property in an area with a lot of tranquillity, but close to all the necessary services. It also has easy access to the motorway. The residential, built in 2018, has beautiful gardens and communal pool. The flat has 78 smq of interior surface where we find 2 bedrooms, 2 bathrooms, kitchen open to the living room and 2 large terraces, one with an area of 44 sqm and exit from the living room, and the other with an area of 10 sqm and located at the back of the house, with exit from both bedrooms. The property stands out for its great luminosity, modern design and, above all, for its marvellous frontal sea view, which you will be able to enjoy both from the kitchen/living room area and from the big terrace. In this last area, you will be able to enjoy different activities, whether it is a barbecue, a meeting with guests or a pleasant time outdoors with the good weather that characterizes the Costa del Sol? All this, always looking at the sea! The property is furnished and decorated with very good taste and first class qualities, all this respecting the functionality of the spaces. Apart from all this, the sale price includes 2 large parking spaces of 25 m2 and a storage room. It is worth visiting this beautiful property that has it all!

| Setting Close To Shops Close To Town Close To Schools | Orientation South            | Condition Excellent                                                                                                  | Pool Communal              |
|-------------------------------------------------------|------------------------------|----------------------------------------------------------------------------------------------------------------------|----------------------------|
| Climate Control Air Conditioning Central Heating      | <b>Views</b> Sea Garden Pool | Features Covered Terrace Lift Fitted Wardrobes Near Transport Private Terrace Utility Room Ensuite Bathroom Barbeque | Furniture Fully Furnished  |
| Kitchen Fully Fitted                                  | Garden<br>Communal           | Parking Communal                                                                                                     | <b>Utilities</b> Telephone |