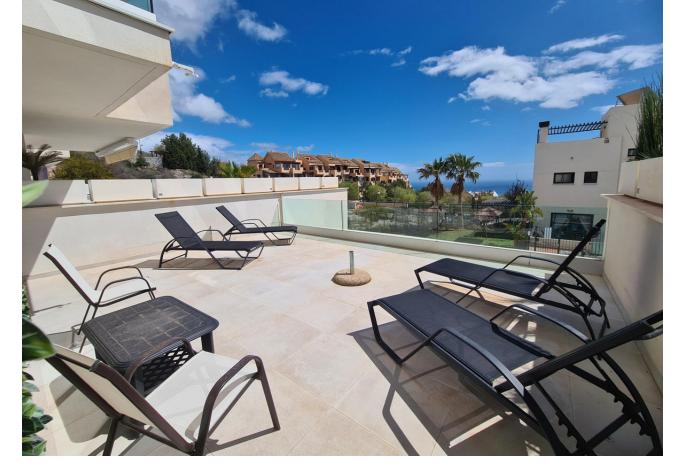

Modern flat with stunning sea views. The property is located in the area of Montealto, in Benalmádena, an ideal area for those looking for a property in an area with a lot of tranquillity, but close to all the necessary services. It also has easy access to the motorway. The residential, built in 2018, has beautiful gardens and communal pool. The flat has 78 smq of interior surface where we find 2 bedrooms, 2 bathrooms, kitchen open to the living room and 2 large terraces, one with an area of 44 sqm and exit from the living room, and the other with an area of 10 sqm and located at the back of the house, with exit from both bedrooms. The property stands out for its great luminosity, modern design and, above all, for its marvellous frontal sea view, which you will be able to enjoy both from the kitchen/living room area and from the big terrace. In this last area, you will be able to enjoy different activities, whether it is a barbecue, a meeting with guests or a pleasant time outdoors with the good weather that characterizes the Costa del Sol? All this, always looking at the sea! The property is furnished and decorated with very good taste and first class qualities, all this respecting the functionality of the spaces. Apart from all this, the sale price includes 2 large parking spaces of 25 m2 and a storage room. It is worth visiting this beautiful property that has it all!