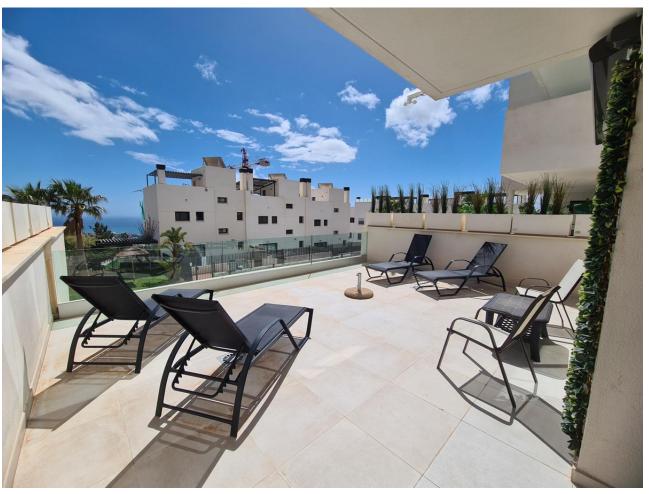

Modern flat with stunning sea views. The property is located in the area of Montealto, in Benalmádena, an ideal area for those looking for a property in an area with a lot of tranquillity, but close to all the necessary services. It also has easy access to the motorway. The residential, built in 2018, has beautiful gardens and communal pool. The flat has 78 smq of interior surface where we find 2 bedrooms, 2 bathrooms, kitchen open to the living room and 2 large terraces, one with an area of 44 sqm and exit from the living room, and the other with an area of 10 sqm and located at the back of the house, with exit from both bedrooms. The property stands out for its great luminosity, modern design and, above all, for its marvellous frontal sea view, which you will be able to enjoy both from the kitchen/living room area and from the big terrace. In this last area, you will be able to enjoy different activities, whether it is a barbecue, a meeting with guests or a pleasant time outdoors with the good weather that characterizes the Costa del Sol? All this, always looking at the sea! The property is furnished and decorated with very good taste and first class qualities, all this respecting the functionality of the spaces. Apart from all this, the sale price includes 2 large parking spaces of 25 m2 and a storage room. It is worth visiting this beautiful property that has it all!

| Setting Close To Shops Close To Town Close To Schools | Orientation South            | Condition Excellent                                                                                                  | Pool Communal              |
|-------------------------------------------------------|------------------------------|----------------------------------------------------------------------------------------------------------------------|----------------------------|
| Climate Control Air Conditioning Central Heating      | <b>Views</b> Sea Garden Pool | Features Covered Terrace Lift Fitted Wardrobes Near Transport Private Terrace Utility Room Ensuite Bathroom Barbeque | Furniture Fully Furnished  |
| Kitchen Fully Fitted                                  | Garden<br>Communal           | Parking Communal                                                                                                     | <b>Utilities</b> Telephone |