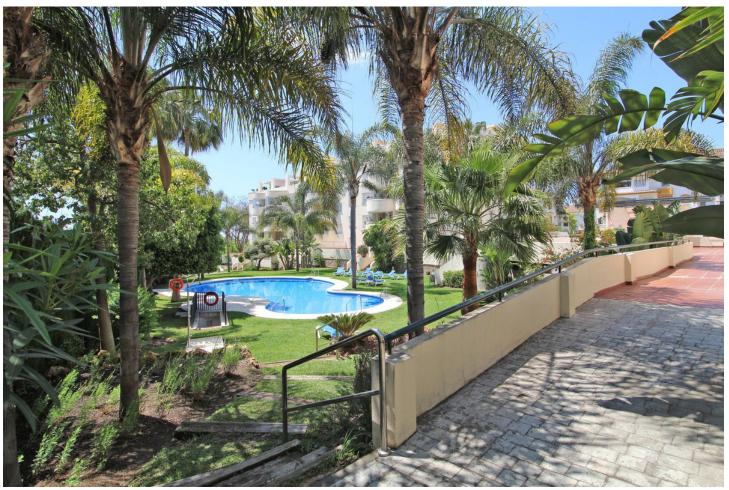

## Sales - Apartment - Marbella 870.000€

www.mibgroup.es +34 662 58 96 58 info@mibgroup.es

Ref.-ID: MIBGR4687714 Marbella Apartment

3

2

119 m2

Apartment in the heart of Marbella's Golden Mile. It is located in the Gran Ducado complex, a beautiful urbanization with tropical gardens and communal pool, 500m from Casablanca Beach and Trocadero Playa, a 10-minute walk from the center of Marbella, the historic center with its restaurants, cafes and a 10-minute drive from Puerto Banús. This magnificent 3-bedroom apartment is located in the heart of the Golden Mile, close to the sea and all services on foot. It consists of an entrance hall, living/dining room with high ceilings and a large terrace with morning sun as it is east facing and has beautiful views of the community gardens and swimming pool. large kitchen. Master bedroom with fitted wardrobes and en-suite bathroom with shower; 2 more bedrooms that share the bathroom. The apartment has central A/C. Includes in the price 1 parking space and 1 storage room.

| Setting Town Close To Shops Close To Sea Close To Town Close To Schools Urbanisation | Orientation East      | Condition Good                                        | Pool Communal             |
|--------------------------------------------------------------------------------------|-----------------------|-------------------------------------------------------|---------------------------|
| Climate Control Air Conditioning                                                     | Views Sea Garden Pool | Features Covered Terrace Private Terrace Storage Room | Furniture Fully Furnished |
| Kitchen<br>Fully Fitted                                                              | Parking  Underground  | <b>Utilities</b> Electricity                          | Category Investment       |