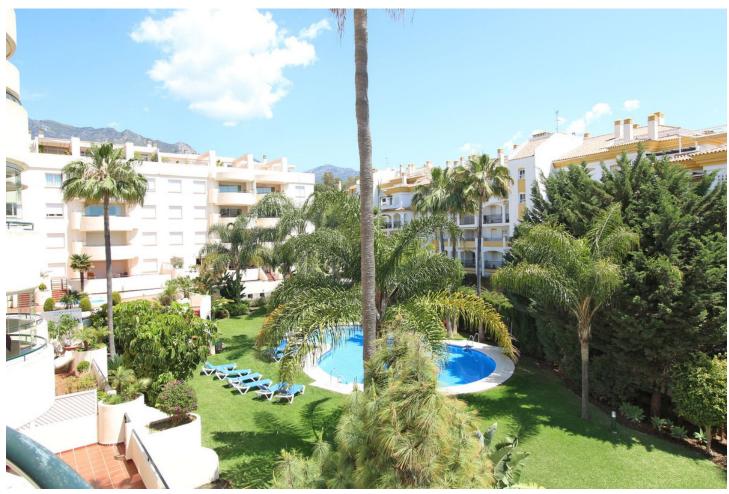

## Sales - Apartment - Marbella 870.000€

www.mibgroup.es +34 662 58 96 58 info@mibgroup.es

Ref.-ID: MIBGR4687714 Marbella Apartment

3

2

119 m2

Apartment in the heart of Marbella's Golden Mile. It is located in the Gran Ducado complex, a beautiful urbanization with tropical gardens and communal pool, 500m from Casablanca Beach and Trocadero Playa, a 10-minute walk from the center of Marbella, the historic center with its restaurants, cafes and a 10-minute drive from Puerto Banús. This magnificent 3-bedroom apartment is located in the heart of the Golden Mile, close to the sea and all services on foot. It consists of an entrance hall, living/dining room with high ceilings and a large terrace with morning sun as it is east facing and has beautiful views of the community gardens and swimming pool. large kitchen. Master bedroom with fitted wardrobes and en-suite bathroom with shower; 2 more bedrooms that share the bathroom. The apartment has central A/C. Includes in the price 1 parking space and 1 storage room.