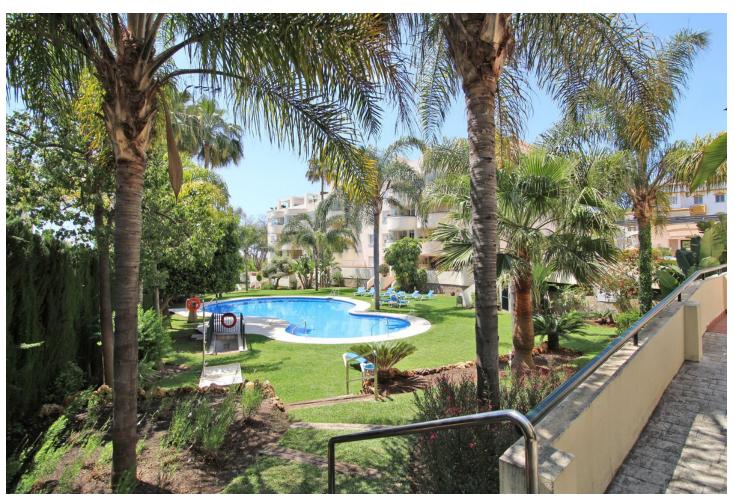

## Sales - Apartment - Marbella 870.000€

www.mibgroup.es +34 662 58 96 58 info@mibgroup.es

Ref.-ID: MIBGR4687714 Marbella Apartment

3

2

119 m2

Apartment in the heart of Marbella's Golden Mile. It is located in the Gran Ducado complex, a beautiful urbanization with tropical gardens and communal pool, 500m from Casablanca Beach and Trocadero Playa, a 10-minute walk from the center of Marbella, the historic center with its restaurants, cafes and a 10-minute drive from Puerto Banús. This magnificent 3-bedroom apartment is located in the heart of the Golden Mile, close to the sea and all services on foot. It consists of an entrance hall, living/dining room with high ceilings and a large terrace with morning sun as it is east facing and has beautiful views of the community gardens and swimming pool. large kitchen. Master bedroom with fitted wardrobes and en-suite bathroom with shower; 2 more bedrooms that share the bathroom. The apartment has central A/C. Includes in the price 1 parking space and 1 storage room.

| Setting Town Close To Shops Close To Sea Close To Town Close To Schools Urbanisation | Orientation East      | Condition Good                                        | Pool Communal             |
|--------------------------------------------------------------------------------------|-----------------------|-------------------------------------------------------|---------------------------|
| Climate Control Air Conditioning                                                     | Views Sea Garden Pool | Features Covered Terrace Private Terrace Storage Room | Furniture Fully Furnished |
| Kitchen<br>Fully Fitted                                                              | Parking  Underground  | <b>Utilities</b> Electricity                          | Category Investment       |