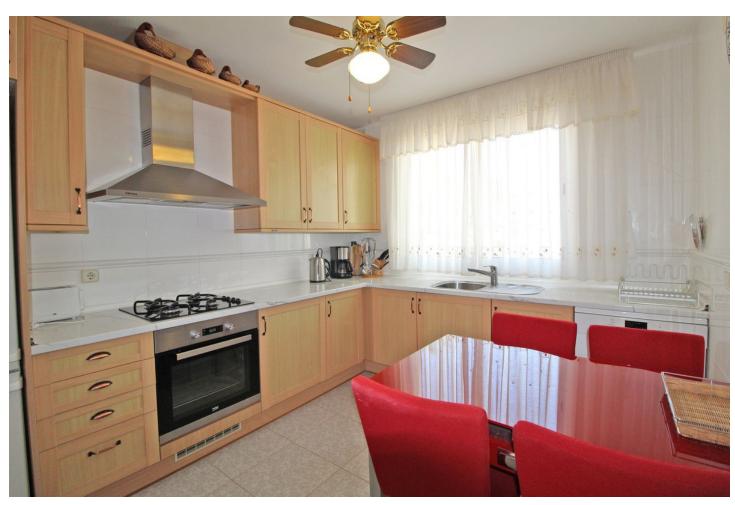

## Sales - Apartment - Marbella 870.000€

www.mibgroup.es +34 662 58 96 58 info@mibgroup.es

Ref.-ID: MIBGR4687714 Marbella Apartment

3

2

119 m2

Apartment in the heart of Marbella's Golden Mile. It is located in the Gran Ducado complex, a beautiful urbanization with tropical gardens and communal pool, 500m from Casablanca Beach and Trocadero Playa, a 10-minute walk from the center of Marbella, the historic center with its restaurants, cafes and a 10-minute drive from Puerto Banús. This magnificent 3-bedroom apartment is located in the heart of the Golden Mile, close to the sea and all services on foot. It consists of an entrance hall, living/dining room with high ceilings and a large terrace with morning sun as it is east facing and has beautiful views of the community gardens and swimming pool. large kitchen. Master bedroom with fitted wardrobes and en-suite bathroom with shower; 2 more bedrooms that share the bathroom. The apartment has central A/C. Includes in the price 1 parking space and 1 storage room.