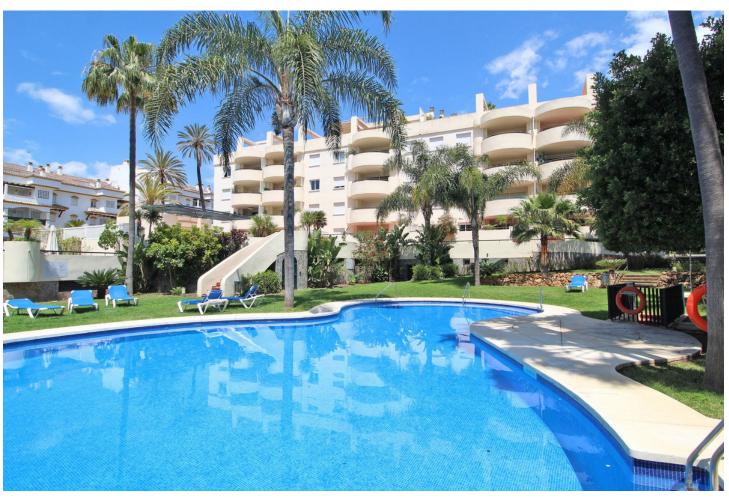

## Sales - Apartment - Marbella 870.000€

www.mibgroup.es +34 662 58 96 58 info@mibgroup.es

Ref.-ID: MIBGR4687714 Marbella Apartment

3

2

119 m2

Apartment in the heart of Marbella's Golden Mile. It is located in the Gran Ducado complex, a beautiful urbanization with tropical gardens and communal pool, 500m from Casablanca Beach and Trocadero Playa, a 10-minute walk from the center of Marbella, the historic center with its restaurants, cafes and a 10-minute drive from Puerto Banús. This magnificent 3-bedroom apartment is located in the heart of the Golden Mile, close to the sea and all services on foot. It consists of an entrance hall, living/dining room with high ceilings and a large terrace with morning sun as it is east facing and has beautiful views of the community gardens and swimming pool. large kitchen. Master bedroom with fitted wardrobes and en-suite bathroom with shower; 2 more bedrooms that share the bathroom. The apartment has central A/C. Includes in the price 1 parking space and 1 storage room.