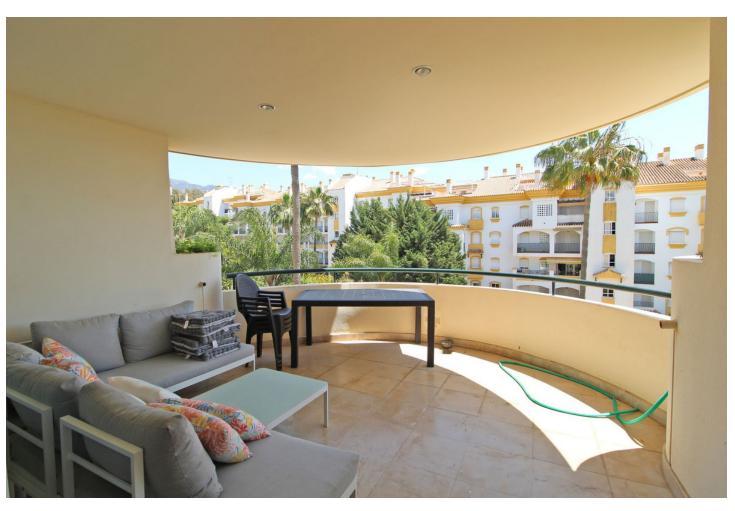

## Sales - Apartment - Marbella 870.000€

www.mibgroup.es +34 662 58 96 58 info@mibgroup.es

Ref.-ID: MIBGR4687714 Marbella Apartment

3

2

119 m2

Apartment in the heart of Marbella's Golden Mile. It is located in the Gran Ducado complex, a beautiful urbanization with tropical gardens and communal pool, 500m from Casablanca Beach and Trocadero Playa, a 10-minute walk from the center of Marbella, the historic center with its restaurants, cafes and a 10-minute drive from Puerto Banús. This magnificent 3-bedroom apartment is located in the heart of the Golden Mile, close to the sea and all services on foot. It consists of an entrance hall, living/dining room with high ceilings and a large terrace with morning sun as it is east facing and has beautiful views of the community gardens and swimming pool. large kitchen. Master bedroom with fitted wardrobes and en-suite bathroom with shower; 2 more bedrooms that share the bathroom. The apartment has central A/C. Includes in the price 1 parking space and 1 storage room.