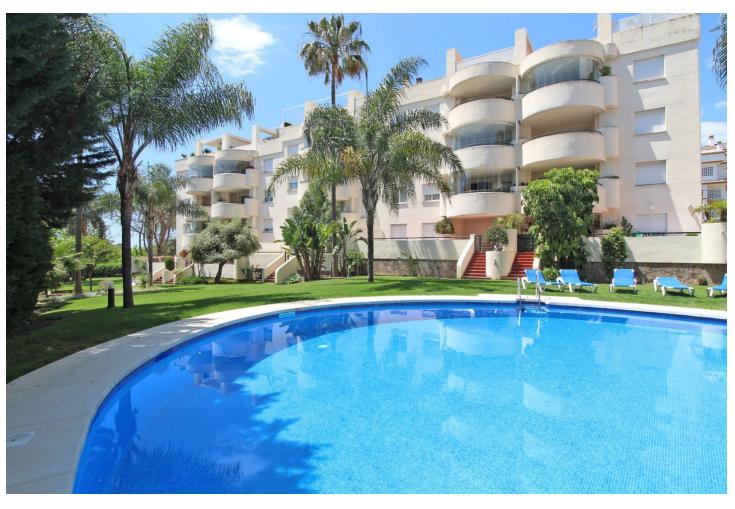

## Sales - Apartment - Marbella 870.000€

www.mibgroup.es +34 662 58 96 58 info@mibgroup.es

Ref.-ID: MIBGR4687714 Marbella Apartment

3

2

119 m2

Apartment in the heart of Marbella's Golden Mile. It is located in the Gran Ducado complex, a beautiful urbanization with tropical gardens and communal pool, 500m from Casablanca Beach and Trocadero Playa, a 10-minute walk from the center of Marbella, the historic center with its restaurants, cafes and a 10-minute drive from Puerto Banús. This magnificent 3-bedroom apartment is located in the heart of the Golden Mile, close to the sea and all services on foot. It consists of an entrance hall, living/dining room with high ceilings and a large terrace with morning sun as it is east facing and has beautiful views of the community gardens and swimming pool. large kitchen. Master bedroom with fitted wardrobes and en-suite bathroom with shower; 2 more bedrooms that share the bathroom. The apartment has central A/C. Includes in the price 1 parking space and 1 storage room.