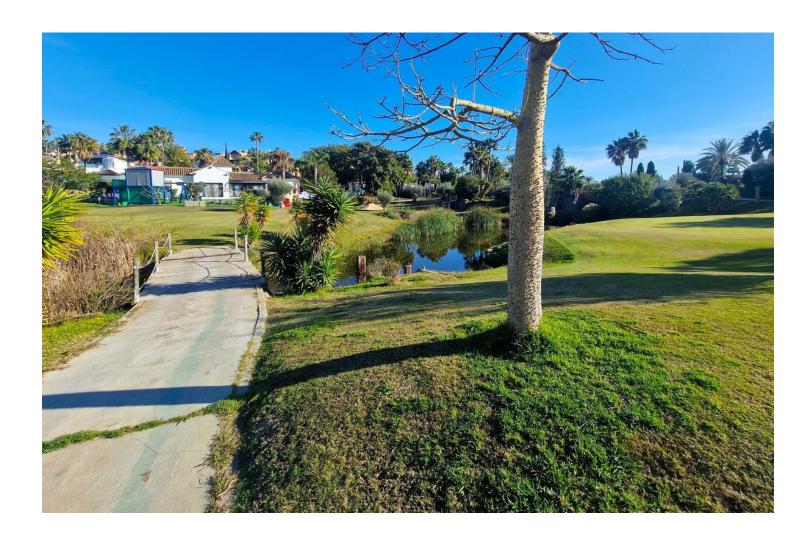

## Sales - House - Estepona 1.690.000€

www.mibgroup.es +34 662 58 96 58 info@mibgroup.es

Ref.-ID: MIBGR4687969 Estepona House

4

5

372 m2

517 m2

Frontline Golf villa in El Campanario. Ready to move in first quarter 2024! This modern front line golf villa with private pool is located in a privileged location on the New Golden Mile, Estepona. The exclusive design villa consists of 4 bedrooms and 4 bathrooms and guest toilet, with 2 bedrooms with en suite bathroom on the top floor, and 2 bedrooms with en suite bathroom on the semi-basement floor, also has a room for cinema or gym and another auxiliary room. On the access floor there is a large living room and kitchen on the same level as the pool and terraces. The diaphanous and open spaces and the large floor to ceiling windows of minimalist design allow flooding the house with light throughout the day, creating the feeling that nature enters your home being part of it. Located in the exclusive area of 'El Campanario', just a few metres from the Club House with its exquisite restaurant, tennis and paddle tennis courts, spa, gym, swimming pool and golf course. Just a few minutes by car from Puerto Banús, Estepona or Benahavís. In the surrounding area you will find the best international schools, restaurants and all kinds of services. 1 km from the beaches of Salduna Beach, and 30 min. from Malaga airport.