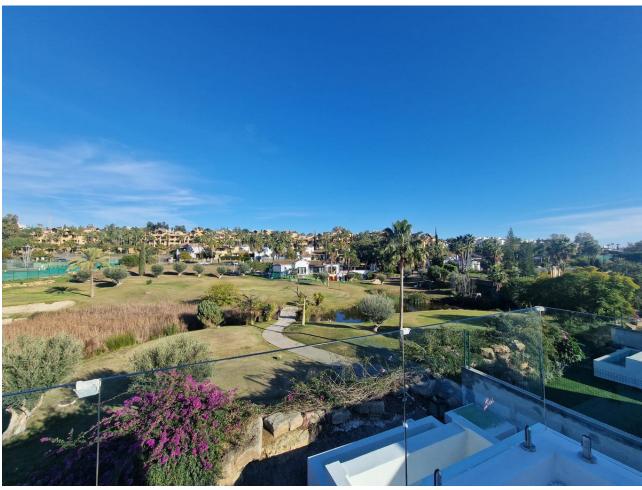

## Sales - House - Estepona 1.690.000€

www.mibgroup.es +34 662 58 96 58 info@mibgroup.es

Ref.-ID: MIBGR4687969 Estepona House

4

5

372 m2

517 m2

Frontline Golf villa in El Campanario. Ready to move in first quarter 2024! This modern front line golf villa with private pool is located in a privileged location on the New Golden Mile, Estepona. The exclusive design villa consists of 4 bedrooms and 4 bathrooms and guest toilet, with 2 bedrooms with en suite bathroom on the top floor, and 2 bedrooms with en suite bathroom on the semi-basement floor, also has a room for cinema or gym and another auxiliary room. On the access floor there is a large living room and kitchen on the same level as the pool and terraces. The diaphanous and open spaces and the large floor to ceiling windows of minimalist design allow flooding the house with light throughout the day, creating the feeling that nature enters your home being part of it. Located in the exclusive area of 'El Campanario', just a few metres from the Club House with its exquisite restaurant, tennis and paddle tennis courts, spa, gym, swimming pool and golf course. Just a few minutes by car from Puerto Banús, Estepona or Benahavís. In the surrounding area you will find the best international schools, restaurants and all kinds of services. 1 km from the beaches of Salduna Beach, and 30 min. from Malaga airport.