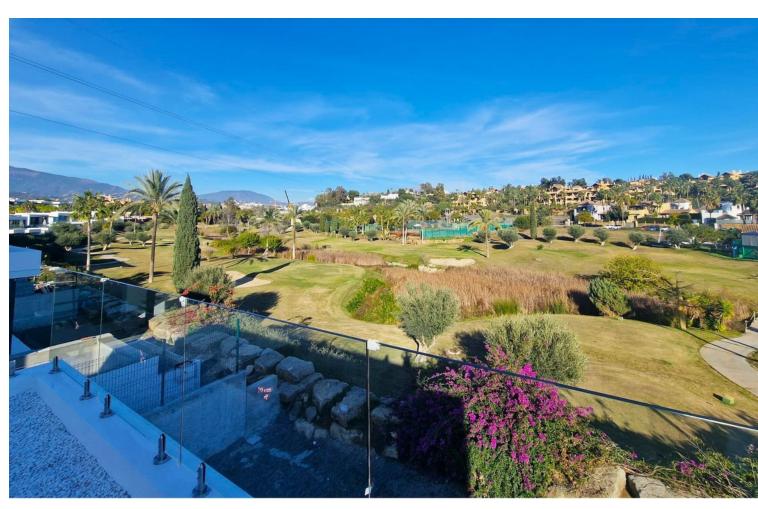

## Sales - House - Estepona 1.690.000€

www.mibgroup.es +34 662 58 96 58 info@mibgroup.es

Ref.-ID: MIBGR4687969 Estepona House

4

5

372 m2

517 m2

Frontline Golf villa in El Campanario. Ready to move in first quarter 2024! This modern front line golf villa with private pool is located in a privileged location on the New Golden Mile, Estepona. The exclusive design villa consists of 4 bedrooms and 4 bathrooms and guest toilet, with 2 bedrooms with en suite bathroom on the top floor, and 2 bedrooms with en suite bathroom on the semi-basement floor, also has a room for cinema or gym and another auxiliary room. On the access floor there is a large living room and kitchen on the same level as the pool and terraces. The diaphanous and open spaces and the large floor to ceiling windows of minimalist design allow flooding the house with light throughout the day, creating the feeling that nature enters your home being part of it. Located in the exclusive area of 'El Campanario', just a few metres from the Club House with its exquisite restaurant, tennis and paddle tennis courts, spa, gym, swimming pool and golf course. Just a few minutes by car from Puerto Banús, Estepona or Benahavís. In the surrounding area you will find the best international schools, restaurants and all kinds of services. 1 km from the beaches of Salduna Beach, and 30 min. from Malaga airport.