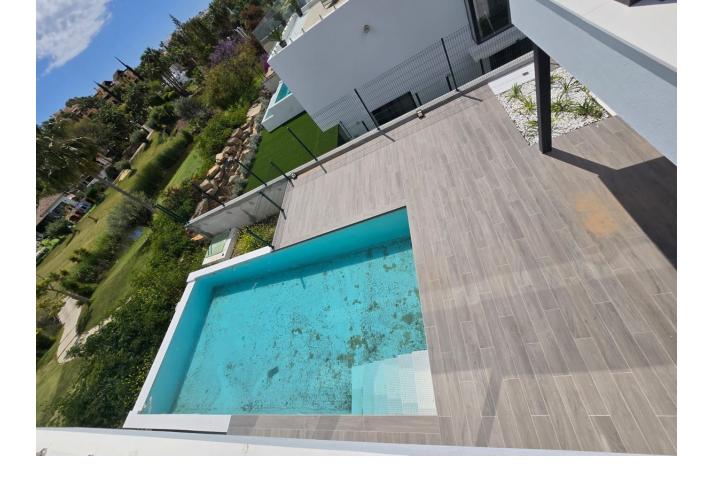

## Sales - House - Estepona 1.690.000€

www.mibgroup.es +34 662 58 96 58 info@mibgroup.es

Ref.-ID: MIBGR4687969 Estepona House

4

5

372 m2

517 m2

Frontline Golf villa in El Campanario. Ready to move in first quarter 2024! This modern front line golf villa with private pool is located in a privileged location on the New Golden Mile, Estepona. The exclusive design villa consists of 4 bedrooms and 4 bathrooms and guest toilet, with 2 bedrooms with en suite bathroom on the top floor, and 2 bedrooms with en suite bathroom on the semi-basement floor, also has a room for cinema or gym and another auxiliary room. On the access floor there is a large living room and kitchen on the same level as the pool and terraces. The diaphanous and open spaces and the large floor to ceiling windows of minimalist design allow flooding the house with light throughout the day, creating the feeling that nature enters your home being part of it. Located in the exclusive area of 'El Campanario', just a few metres from the Club House with its exquisite restaurant, tennis and paddle tennis courts, spa, gym, swimming pool and golf course. Just a few minutes by car from Puerto Banús, Estepona or Benahavís. In the surrounding area you will find the best international schools, restaurants and all kinds of services. 1 km from the beaches of Salduna Beach, and 30 min. from Malaga airport.