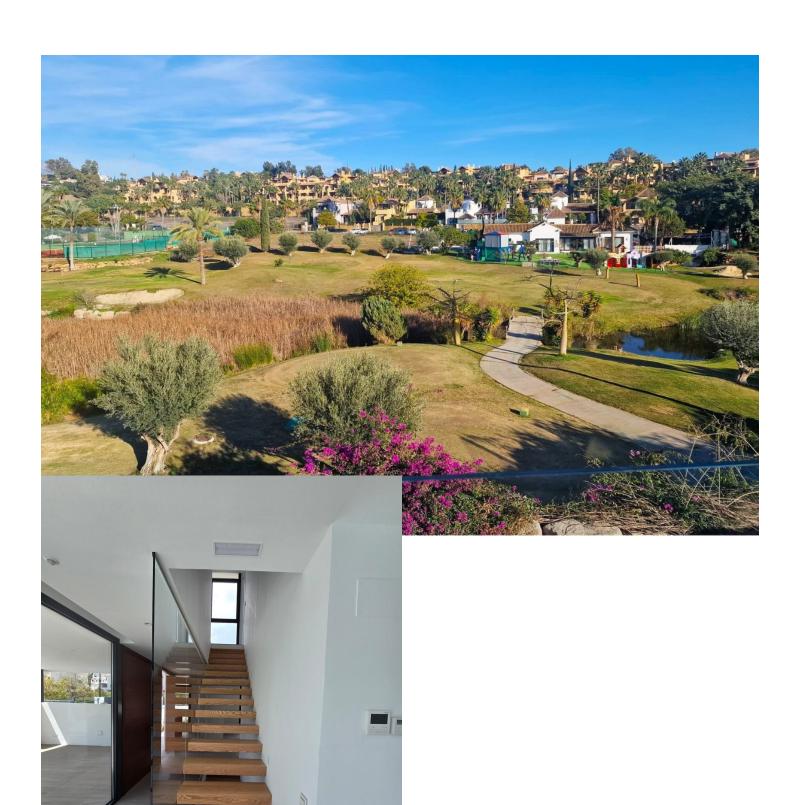

## Sales - House - Estepona 1.690.000€

www.mibgroup.es +34 662 58 96 58 info@mibgroup.es

Ref.-ID: MIBGR4687969 Estepona House

4

5

372 m2

517 m2

Frontline Golf villa in El Campanario. Ready to move in first quarter 2024! This modern front line golf villa with private pool is located in a privileged location on the New Golden Mile, Estepona. The exclusive design villa consists of 4 bedrooms and 4 bathrooms and guest toilet, with 2 bedrooms with en suite bathroom on the top floor, and 2 bedrooms with en suite bathroom on the semi-basement floor, also has a room for cinema or gym and another auxiliary room. On the access floor there is a large living room and kitchen on the same level as the pool and terraces. The diaphanous and open spaces and the large floor to ceiling windows of minimalist design allow flooding the house with light throughout the day, creating the feeling that nature enters your home being part of it. Located in the exclusive area of 'El Campanario', just a few metres from the Club House with its exquisite restaurant, tennis and paddle tennis courts, spa, gym, swimming pool and golf course. Just a few minutes by car from Puerto Banús, Estepona or Benahavís. In the surrounding area you will find the best international schools, restaurants and all kinds of services. 1 km from the beaches of Salduna Beach, and 30 min. from Malaga airport.