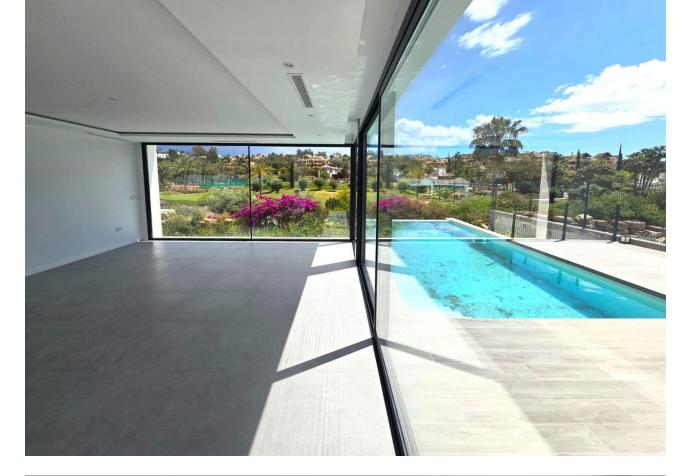

## Sales - House - Estepona 1.690.000€

www.mibgroup.es +34 662 58 96 58 info@mibgroup.es

Ref.-ID: MIBGR4687969 Estepona House

4

5

372 m2

517 m2

Frontline Golf villa in El Campanario. Ready to move in first quarter 2024! This modern front line golf villa with private pool is located in a privileged location on the New Golden Mile, Estepona. The exclusive design villa consists of 4 bedrooms and 4 bathrooms and guest toilet, with 2 bedrooms with en suite bathroom on the top floor, and 2 bedrooms with en suite bathroom on the semi-basement floor, also has a room for cinema or gym and another auxiliary room. On the access floor there is a large living room and kitchen on the same level as the pool and terraces. The diaphanous and open spaces and the large floor to ceiling windows of minimalist design allow flooding the house with light throughout the day, creating the feeling that nature enters your home being part of it. Located in the exclusive area of 'El Campanario', just a few metres from the Club House with its exquisite restaurant, tennis and paddle tennis courts, spa, gym, swimming pool and golf course. Just a few minutes by car from Puerto Banús, Estepona or Benahavís. In the surrounding area you will find the best international schools, restaurants and all kinds of services. 1 km from the beaches of Salduna Beach, and 30 min. from Malaga airport.