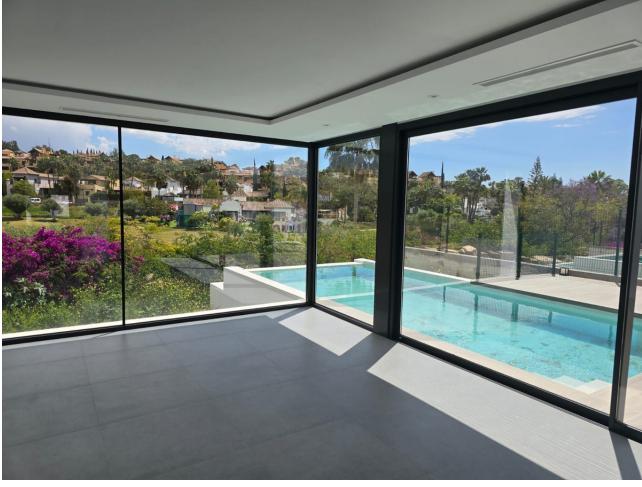

## Sales - House - Estepona 1.690.000€

www.mibgroup.es +34 662 58 96 58 info@mibgroup.es

Ref.-ID: MIBGR4687969 Estepona House

4

5

372 m2

517 m2

Frontline Golf villa in El Campanario. Ready to move in first quarter 2024! This modern front line golf villa with private pool is located in a privileged location on the New Golden Mile, Estepona. The exclusive design villa consists of 4 bedrooms and 4 bathrooms and guest toilet, with 2 bedrooms with en suite bathroom on the top floor, and 2 bedrooms with en suite bathroom on the semi-basement floor, also has a room for cinema or gym and another auxiliary room. On the access floor there is a large living room and kitchen on the same level as the pool and terraces. The diaphanous and open spaces and the large floor to ceiling windows of minimalist design allow flooding the house with light throughout the day, creating the feeling that nature enters your home being part of it. Located in the exclusive area of 'El Campanario', just a few metres from the Club House with its exquisite restaurant, tennis and paddle tennis courts, spa, gym, swimming pool and golf course. Just a few minutes by car from Puerto Banús, Estepona or Benahavís. In the surrounding area you will find the best international schools, restaurants and all kinds of services. 1 km from the beaches of Salduna Beach, and 30 min. from Malaga airport.