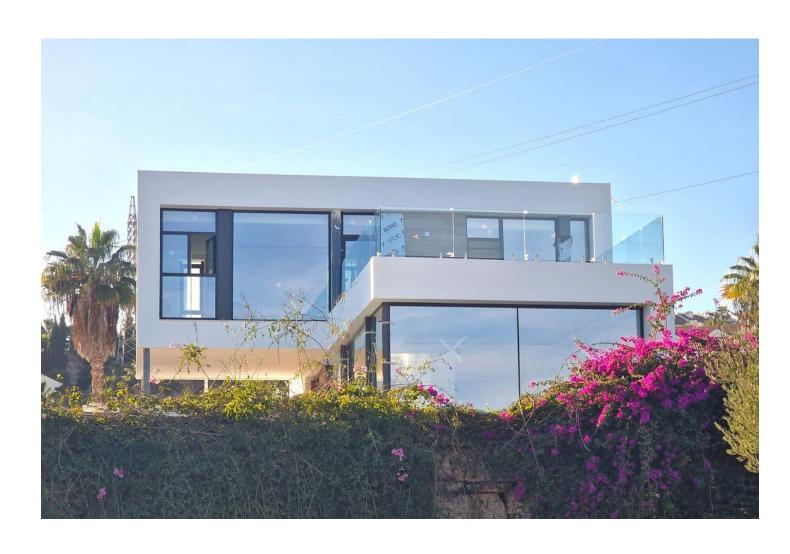

## Sales - House - Estepona 1.690.000€

www.mibgroup.es +34 662 58 96 58 info@mibgroup.es

Ref.-ID: MIBGR4687969 Estepona House

4

5

372 m2

517 m2

Frontline Golf villa in El Campanario. Ready to move in first quarter 2024! This modern front line golf villa with private pool is located in a privileged location on the New Golden Mile, Estepona. The exclusive design villa consists of 4 bedrooms and 4 bathrooms and guest toilet, with 2 bedrooms with en suite bathroom on the top floor, and 2 bedrooms with en suite bathroom on the semi-basement floor, also has a room for cinema or gym and another auxiliary room. On the access floor there is a large living room and kitchen on the same level as the pool and terraces. The diaphanous and open spaces and the large floor to ceiling windows of minimalist design allow flooding the house with light throughout the day, creating the feeling that nature enters your home being part of it. Located in the exclusive area of 'El Campanario', just a few metres from the Club House with its exquisite restaurant, tennis and paddle tennis courts, spa, gym, swimming pool and golf course. Just a few minutes by car from Puerto Banús, Estepona or Benahavís. In the surrounding area you will find the best international schools, restaurants and all kinds of services. 1 km from the beaches of Salduna Beach, and 30 min. from Malaga airport.