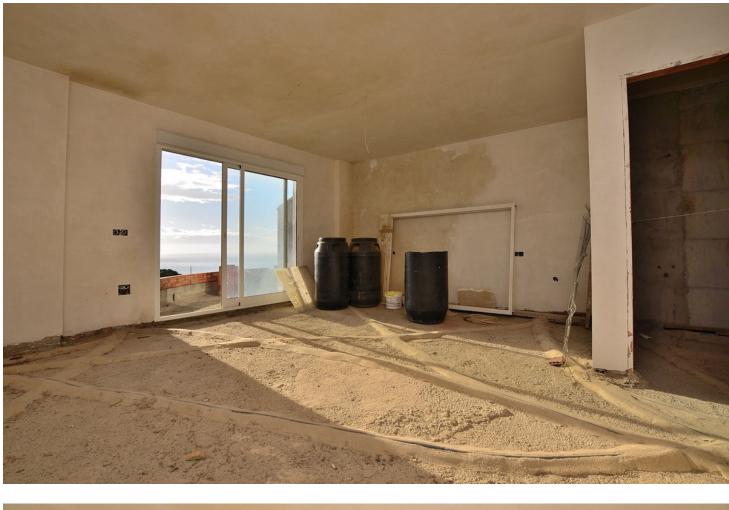

SEMI-DETACHED HOUSE with spectacular SEA VIEWS located in Benalmádena Pueblo, a short distance from the wellknown La Fonda hotel. Great location, in a peaceful environment but at same time close to the centre of Benalmádena Pueblo. It is the opportunity to build the property of your dreams. The house is sold as seen in the pictures, so the future owner can finish it to his liking. Basement with space for 2 cars and storage space. It has 2 terraces, approximately 10 m2 each one, with beautiful views. Sunny and bright property, facing SOUTH. The distribution is as follows: -Basement: Garage with space for 2 cars and storage. -Ground floor: Living room with access to terrace, kitchen and toilet. -Middle floor: 2 bedrooms + 2 bathrooms (one of them en suite). Additionally, each bedroom has access to its own terrace. -Top floor: Master bedroom with en suite bathroom. Total size: 246 m2. Useful area: 200 m2. Floors: 4. Orientation: South. \*Distances: -Restaurants: 250 mts. -Benalmádena Pueblo centre: 300 mts. -Shops: 300 mts. -Benalmádena Pueblo Town Hall: 500 mts. -Beach: 2.5 km. -Málaga airport: 15 km.

## Features

- Covered Terrace
  Fitted Wardrobes
  Near Transport
- Y Private Terrace
- Storage Room
- Ensuite Bathroom
- Sasement 🖌

Orientation South

Furniture Not Furnished Condition Renovation Required