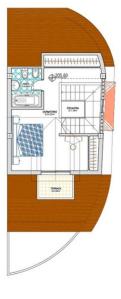

PLANTA BAJA MOBILIARIO SUP. CONSTRUIDA: 70.33m² SUP. UTIL : 59.65m² SUP. TERRAZA CUBIERTO AL 50% : 4.87m²