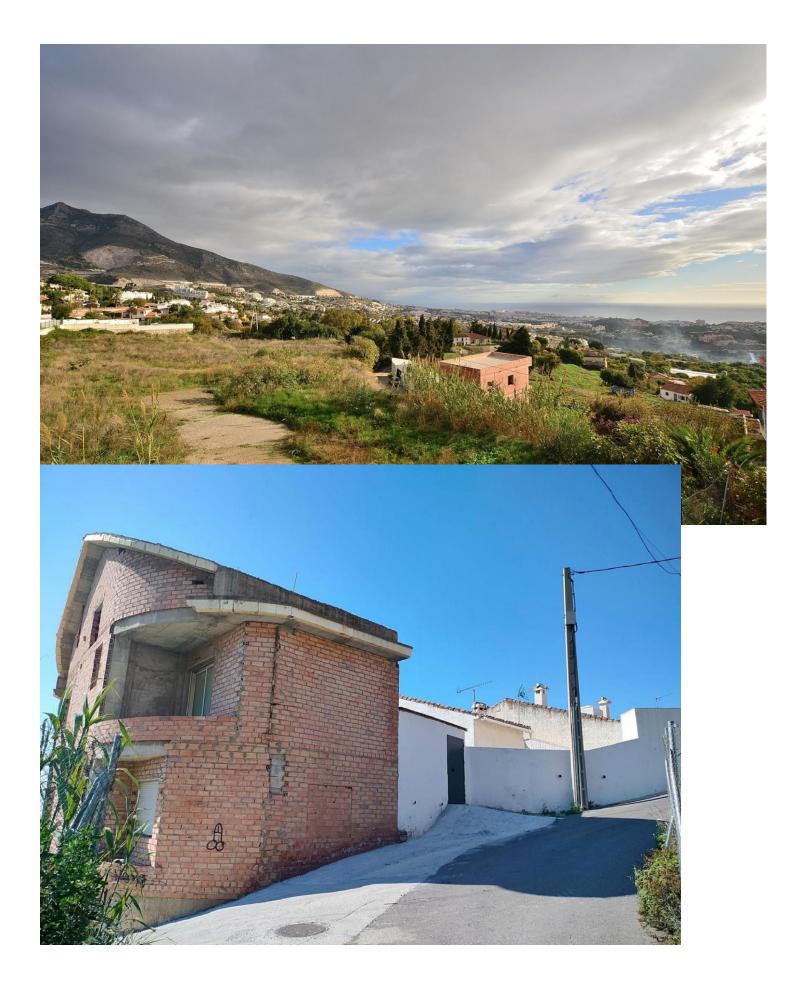

SEMI-DETACHED HOUSE with spectacular SEA VIEWS located in Benalmádena Pueblo, a short distance from the wellknown La Fonda hotel. Great location, in a peaceful environment but at same time close to the centre of Benalmádena Pueblo. It is the opportunity to build the property of your dreams. The house is sold as seen in the pictures, so the future owner can finish it to his liking. Basement with space for 2 cars and storage space. It has 2 terraces, approximately 10 m2 each one, with beautiful views. Sunny and bright property, facing SOUTH. The distribution is as follows: -Basement: Garage with space for 2 cars and storage. -Ground floor: Living room with access to terrace, kitchen and toilet. -Middle floor: 2 bedrooms + 2 bathrooms (one of them en suite). Additionally, each bedroom has access to its own terrace. -Top floor: Master bedroom with en suite bathroom. Total size: 246 m2. Useful area: 200 m2. Floors: 4. Orientation: South. \*Distances: -Restaurants: 250 mts. -Benalmádena Pueblo centre: 300 mts. -Shops: 300 mts. -Benalmádena Pueblo Town Hall: 500 mts. -Beach: 2.5 km. -Málaga airport: 15 km.