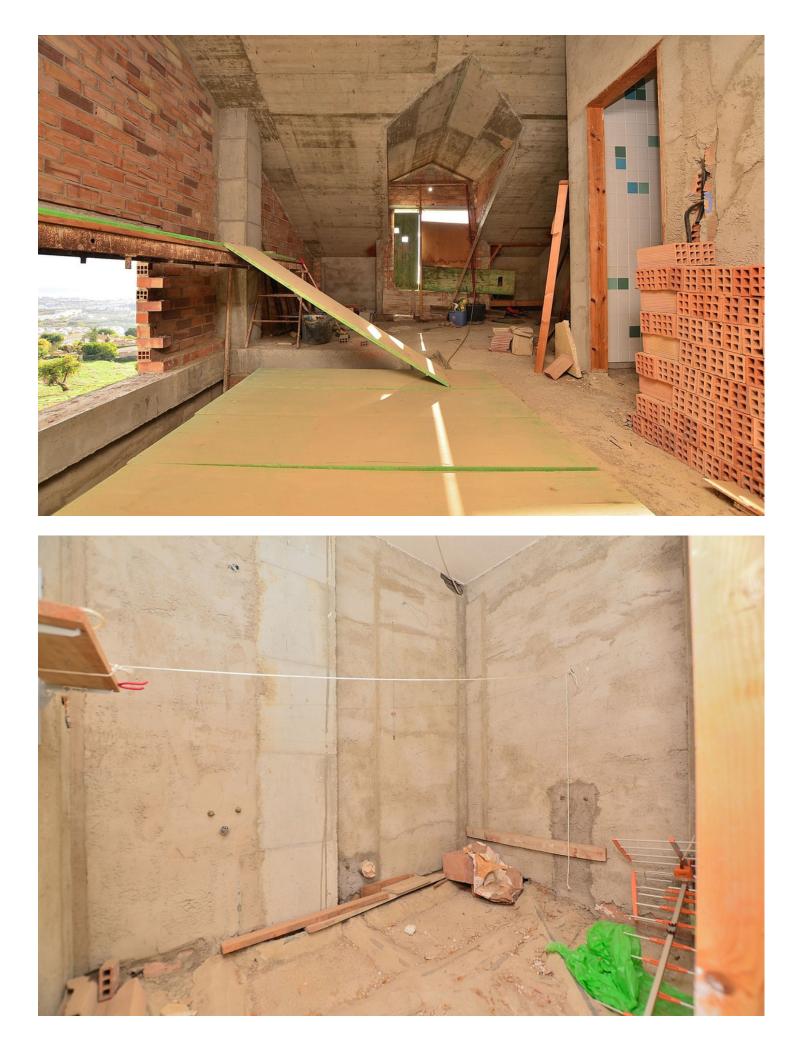

SEMI-DETACHED HOUSE with spectacular SEA VIEWS located in Benalmádena Pueblo, a short distance from the wellknown La Fonda hotel. Great location, in a peaceful environment but at same time close to the centre of Benalmádena Pueblo. It is the opportunity to build the property of your dreams. The house is sold as seen in the pictures, so the future owner can finish it to his liking. Basement with space for 2 cars and storage space. It has 2 terraces, approximately 10 m2 each one, with beautiful views. Sunny and bright property, facing SOUTH. The distribution is as follows: -Basement: Garage with space for 2 cars and storage. -Ground floor: Living room with access to terrace, kitchen and toilet. -Middle floor: 2 bedrooms + 2 bathrooms (one of them en suite). Additionally, each bedroom has access to its own terrace. -Top floor: Master bedroom with en suite bathroom. Total size: 246 m2. Useful area: 200 m2. Floors: 4. Orientation: South. \*Distances: -Restaurants: 250 mts. -Benalmádena Pueblo centre: 300 mts. -Shops: 300 mts. -Benalmádena Pueblo Town Hall: 500 mts. -Beach: 2.5 km. -Málaga airport: 15 km.

## Features

- Covered Terrace
  Fitted Wardrobes
  Near Transport
- Y Private Terrace
- Storage Room
- Ensuite Bathroom
- Sasement 🖌

Orientation South

Furniture Not Furnished Condition Renovation Required