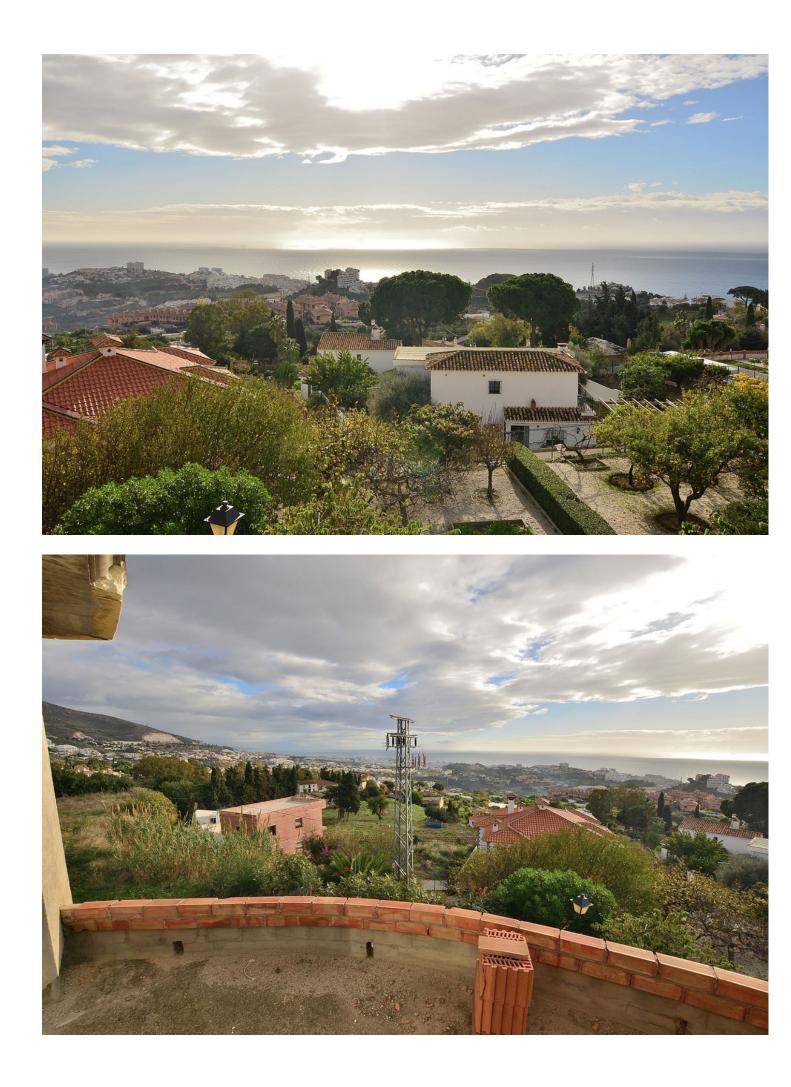

SEMI-DETACHED HOUSE with spectacular SEA VIEWS located in Benalmádena Pueblo, a short distance from the wellknown La Fonda hotel. Great location, in a peaceful environment but at same time close to the centre of Benalmádena Pueblo. It is the opportunity to build the property of your dreams. The house is sold as seen in the pictures, so the future owner can finish it to his liking. Basement with space for 2 cars and storage space. It has 2 terraces, approximately 10 m2 each one, with beautiful views. Sunny and bright property, facing SOUTH. The distribution is as follows: -Basement: Garage with space for 2 cars and storage. -Ground floor: Living room with access to terrace, kitchen and toilet. -Middle floor: 2 bedrooms + 2 bathrooms (one of them en suite). Additionally, each bedroom has access to its own terrace. -Top floor: Master bedroom with en suite bathroom. Total size: 246 m2. Useful area: 200 m2. Floors: 4. Orientation: South. \*Distances: -Restaurants: 250 mts. -Benalmádena Pueblo centre: 300 mts. -Shops: 300 mts. -Benalmádena Pueblo Town Hall: 500 mts. -Beach: 2.5 km. -Málaga airport: 15 km.