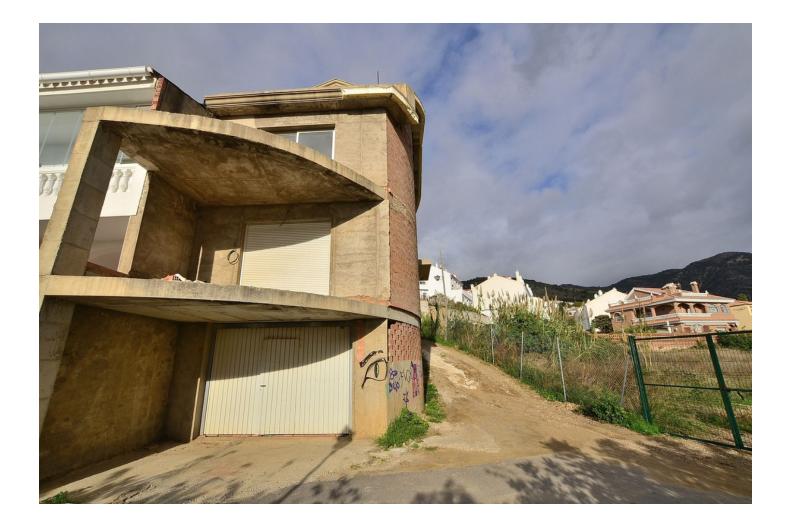

SEMI-DETACHED HOUSE with spectacular SEA VIEWS located in Benalmádena Pueblo, a short distance from the wellknown La Fonda hotel. Great location, in a peaceful environment but at same time close to the centre of Benalmádena Pueblo. It is the opportunity to build the property of your dreams. The house is sold as seen in the pictures, so the future owner can finish it to his liking. Basement with space for 2 cars and storage space. It has 2 terraces, approximately 10 m2 each one, with beautiful views. Sunny and bright property, facing SOUTH. The distribution is as follows: -Basement: Garage with space for 2 cars and storage. -Ground floor: Living room with access to terrace, kitchen and toilet. -Middle floor: 2 bedrooms + 2 bathrooms (one of them en suite). Additionally, each bedroom has access to its own terrace. -Top floor: Master bedroom with en suite bathroom. Total size: 246 m2. Useful area: 200 m2. Floors: 4. Orientation: South. \*Distances: -Restaurants: 250 mts. -Benalmádena Pueblo centre: 300 mts. -Shops: 300 mts. -Benalmádena Pueblo Town Hall: 500 mts. -Beach: 2.5 km. -Málaga airport: 15 km.