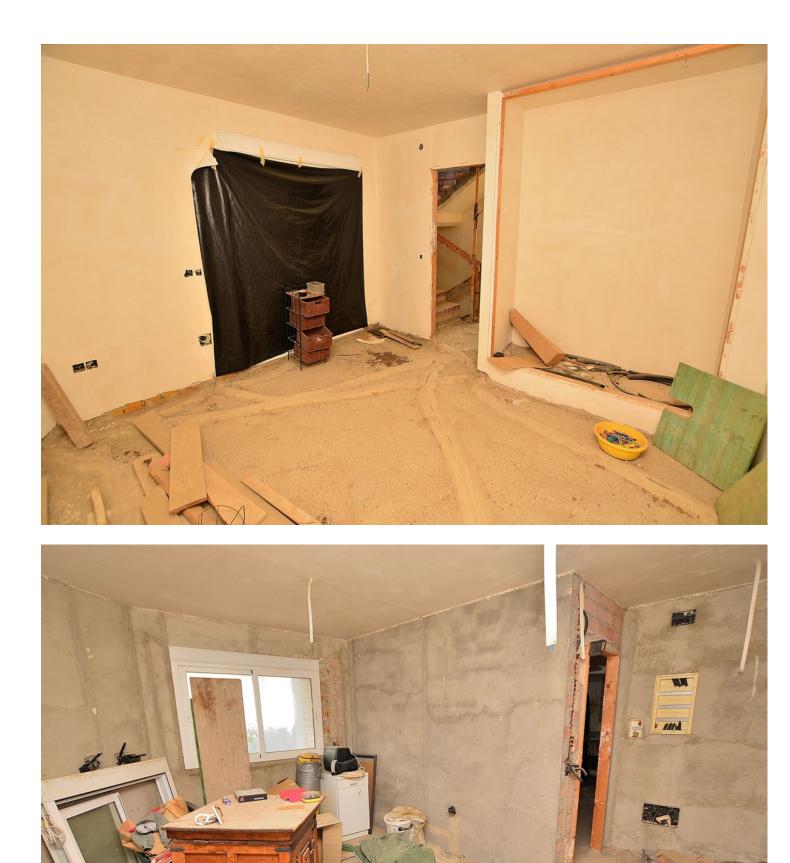

SEMI-DETACHED HOUSE with spectacular SEA VIEWS located in Benalmádena Pueblo, a short distance from the wellknown La Fonda hotel. Great location, in a peaceful environment but at same time close to the centre of Benalmádena Pueblo. It is the opportunity to build the property of your dreams. The house is sold as seen in the pictures, so the future owner can finish it to his liking. Basement with space for 2 cars and storage space. It has 2 terraces, approximately 10 m2 each one, with beautiful views. Sunny and bright property, facing SOUTH. The distribution is as follows: -Basement: Garage with space for 2 cars and storage. -Ground floor: Living room with access to terrace, kitchen and toilet. -Middle floor: 2 bedrooms + 2 bathrooms (one of them en suite). Additionally, each bedroom has access to its own terrace. -Top floor: Master bedroom with en suite bathroom. Total size: 246 m2. Useful area: 200 m2. Floors: 4. Orientation: South. \*Distances: -Restaurants: 250 mts. -Benalmádena Pueblo centre: 300 mts. -Shops: 300 mts. -Benalmádena Pueblo Town Hall: 500 mts. -Beach: 2.5 km. -Málaga airport: 15 km.