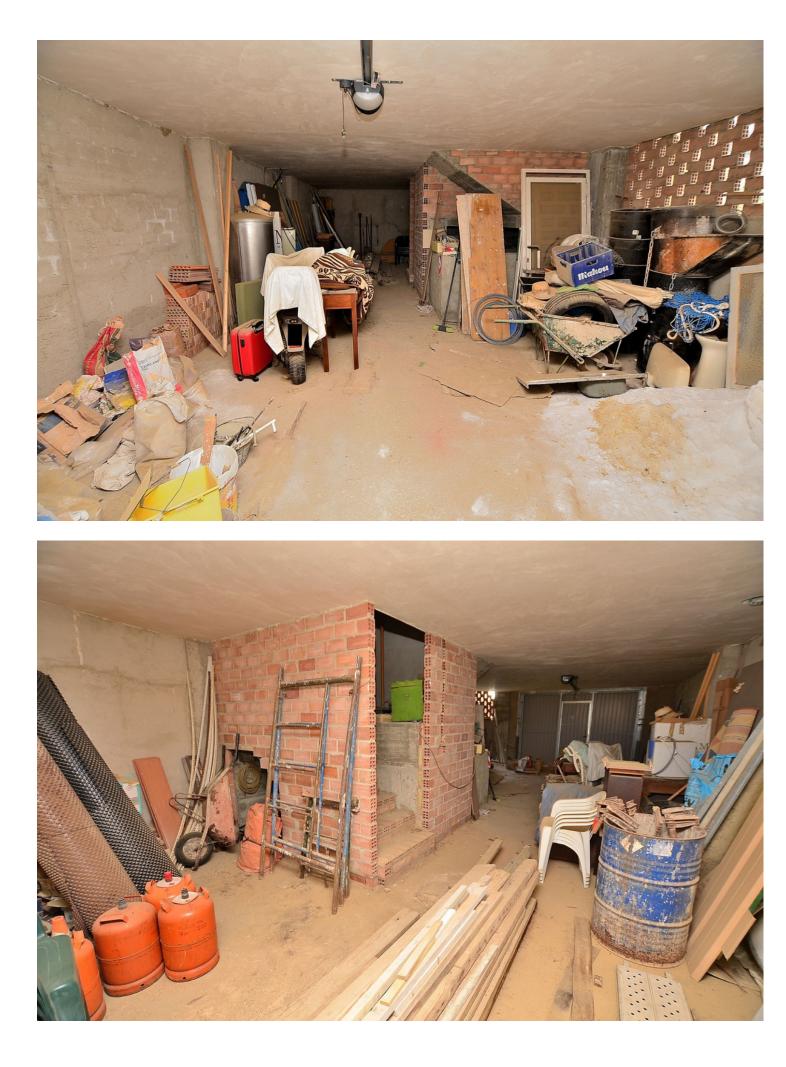

SEMI-DETACHED HOUSE with spectacular SEA VIEWS located in Benalmádena Pueblo, a short distance from the wellknown La Fonda hotel. Great location, in a peaceful environment but at same time close to the centre of Benalmádena Pueblo. It is the opportunity to build the property of your dreams. The house is sold as seen in the pictures, so the future owner can finish it to his liking. Basement with space for 2 cars and storage space. It has 2 terraces, approximately 10 m2 each one, with beautiful views. Sunny and bright property, facing SOUTH. The distribution is as follows: -Basement: Garage with space for 2 cars and storage. -Ground floor: Living room with access to terrace, kitchen and toilet. -Middle floor: 2 bedrooms + 2 bathrooms (one of them en suite). Additionally, each bedroom has access to its own terrace. -Top floor: Master bedroom with en suite bathroom. Total size: 246 m2. Useful area: 200 m2. Floors: 4. Orientation: South. \*Distances: -Restaurants: 250 mts. -Benalmádena Pueblo centre: 300 mts. -Shops: 300 mts. -Benalmádena Pueblo Town Hall: 500 mts. -Beach: 2.5 km. -Málaga airport: 15 km.

Parking Garage Covered Private

Category VInvestment

PLANTA BAJO CUBIERTA MOBILIARIO SUP, CONSTRUIDA: 36.05m² SUP, UTIL : 28.50m² SUP, TERRAZA DESCUBIERTA : 2.99m²

PLANTA SOTANO MOBILIARIO SUP. CONSTRUIDA: 72.70m<sup>2</sup> SUP. UTIL : 55.80m<sup>2</sup> SUP. PORCHE CUBIERTO AL 50% : 4.80m<sup>2</sup>