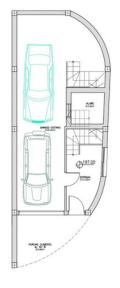

Parking Garage Covered Private

Category VInvestment

PLANTA BAJO CUBIERTA MOBILIARIO SUP, CONSTRUIDA: 36.05m² SUP, UTIL : 28.50m² SUP, TERRAZA DESCUBIERTA : 2.99m²

PLANTA SOTANO MOBILIARIO SUP. CONSTRUIDA: 72.70m<sup>2</sup> SUP. UTIL : 55.80m<sup>2</sup> SUP. PORCHE CUBIERTO AL 50% : 4.80m<sup>2</sup>