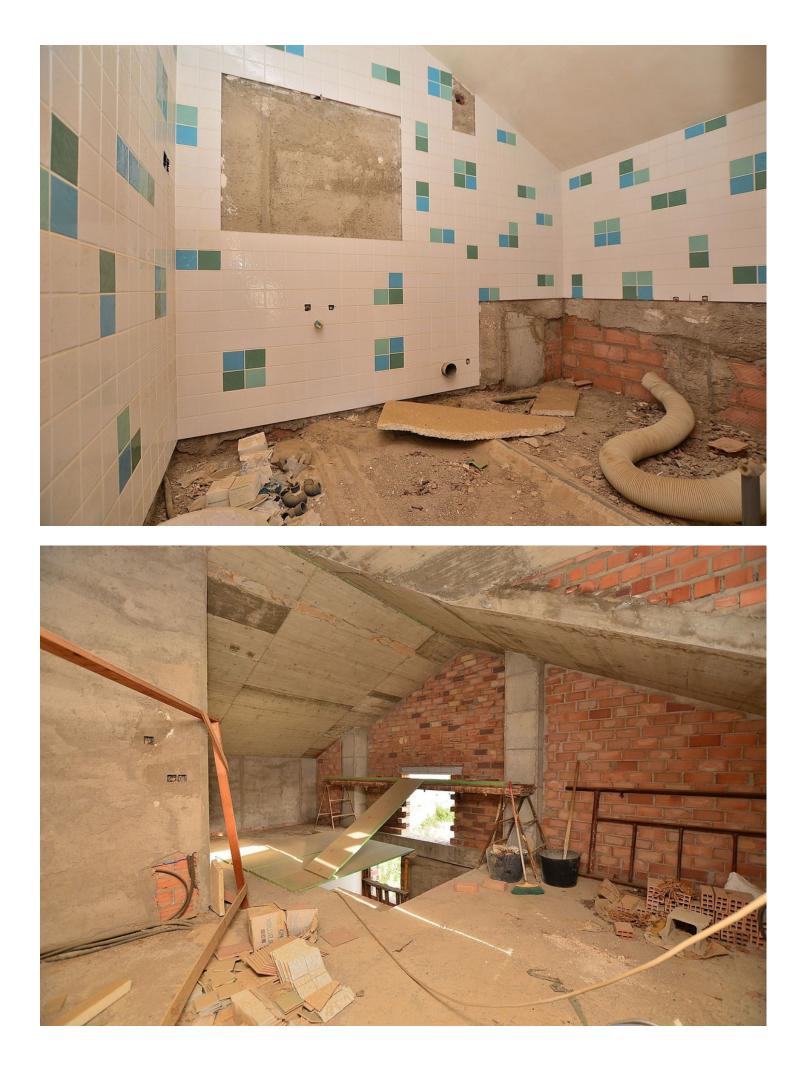

SEMI-DETACHED HOUSE with spectacular SEA VIEWS located in Benalmádena Pueblo, a short distance from the wellknown La Fonda hotel. Great location, in a peaceful environment but at same time close to the centre of Benalmádena Pueblo. It is the opportunity to build the property of your dreams. The house is sold as seen in the pictures, so the future owner can finish it to his liking. Basement with space for 2 cars and storage space. It has 2 terraces, approximately 10 m2 each one, with beautiful views. Sunny and bright property, facing SOUTH. The distribution is as follows: -Basement: Garage with space for 2 cars and storage. -Ground floor: Living room with access to terrace, kitchen and toilet. -Middle floor: 2 bedrooms + 2 bathrooms (one of them en suite). Additionally, each bedroom has access to its own terrace. -Top floor: Master bedroom with en suite bathroom. Total size: 246 m2. Useful area: 200 m2. Floors: 4. Orientation: South. \*Distances: -Restaurants: 250 mts. -Benalmádena Pueblo centre: 300 mts. -Shops: 300 mts. -Benalmádena Pueblo Town Hall: 500 mts. -Beach: 2.5 km. -Málaga airport: 15 km.

## Features

- Covered Terrace
  Fitted Wardrobes
  Near Transport
- Y Private Terrace
- Storage Room
- Ensuite Bathroom
- Sasement 🖌

Orientation South

Furniture Not Furnished Condition Renovation Required