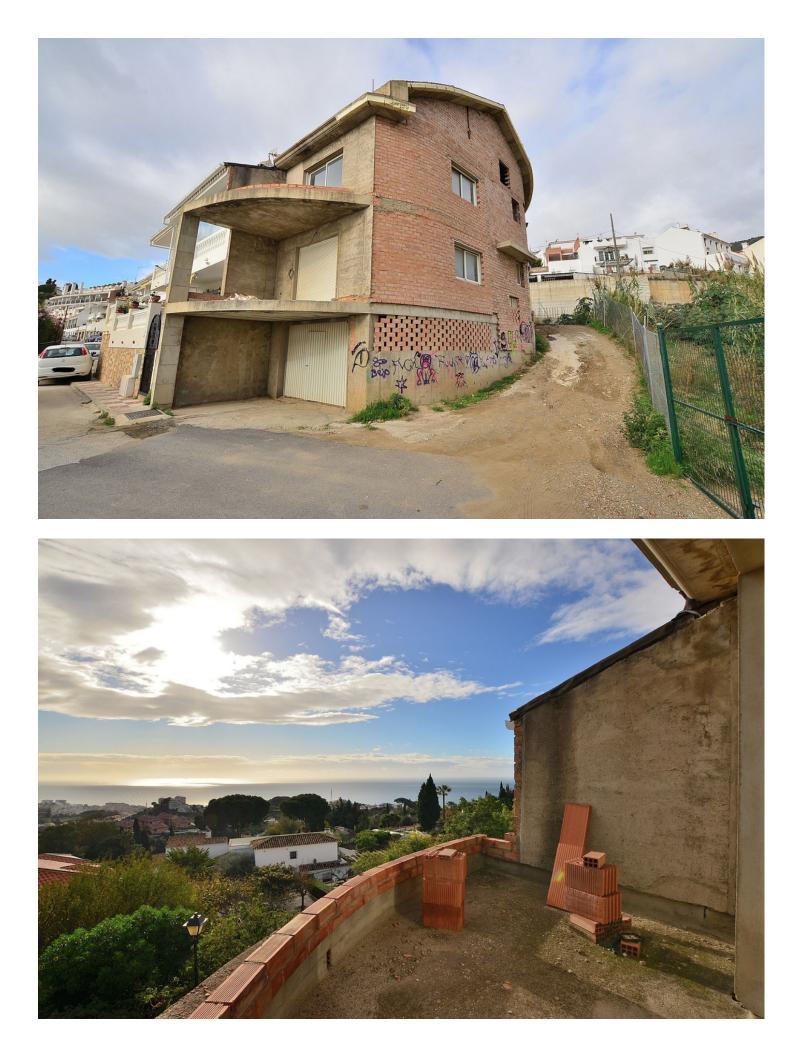

SEMI-DETACHED HOUSE with spectacular SEA VIEWS located in Benalmádena Pueblo, a short distance from the wellknown La Fonda hotel. Great location, in a peaceful environment but at same time close to the centre of Benalmádena Pueblo. It is the opportunity to build the property of your dreams. The house is sold as seen in the pictures, so the future owner can finish it to his liking. Basement with space for 2 cars and storage space. It has 2 terraces, approximately 10 m2 each one, with beautiful views. Sunny and bright property, facing SOUTH. The distribution is as follows: -Basement: Garage with space for 2 cars and storage. -Ground floor: Living room with access to terrace, kitchen and toilet. -Middle floor: 2 bedrooms + 2 bathrooms (one of them en suite). Additionally, each bedroom has access to its own terrace. -Top floor: Master bedroom with en suite bathroom. Total size: 246 m2. Useful area: 200 m2. Floors: 4. Orientation: South. \*Distances: -Restaurants: 250 mts. -Benalmádena Pueblo centre: 300 mts. -Shops: 300 mts. -Benalmádena Pueblo Town Hall: 500 mts. -Beach: 2.5 km. -Málaga airport: 15 km.