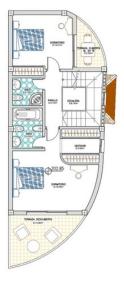

Parking Garage Covered Private

Category VInvestment

PLANTA BAJO CUBIERTA MOBILIARIO SUP, CONSTRUIDA: 36.05m² SUP, UTIL : 28.50m² SUP, TERRAZA DESCUBIERTA : 2.99m²

PLANTA SOTANO MOBILIARIO SUP. CONSTRUIDA: 72.70m<sup>2</sup> SUP. UTIL : 55.80m<sup>2</sup> SUP. PORCHE CUBIERTO AL 50% : 4.80m<sup>2</sup>