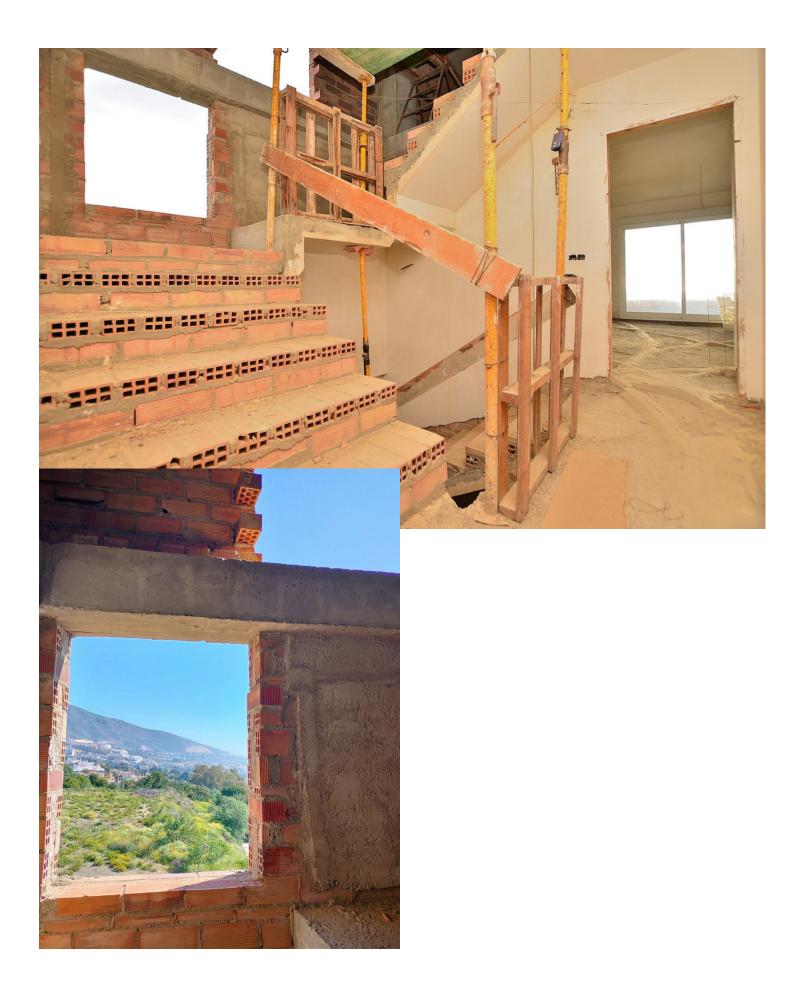

SEMI-DETACHED HOUSE with spectacular SEA VIEWS located in Benalmádena Pueblo, a short distance from the wellknown La Fonda hotel. Great location, in a peaceful environment but at same time close to the centre of Benalmádena Pueblo. It is the opportunity to build the property of your dreams. The house is sold as seen in the pictures, so the future owner can finish it to his liking. Basement with space for 2 cars and storage space. It has 2 terraces, approximately 10 m2 each one, with beautiful views. Sunny and bright property, facing SOUTH. The distribution is as follows: -Basement: Garage with space for 2 cars and storage. -Ground floor: Living room with access to terrace, kitchen and toilet. -Middle floor: 2 bedrooms + 2 bathrooms (one of them en suite). Additionally, each bedroom has access to its own terrace. -Top floor: Master bedroom with en suite bathroom. Total size: 246 m2. Useful area: 200 m2. Floors: 4. Orientation: South. \*Distances: -Restaurants: 250 mts. -Benalmádena Pueblo centre: 300 mts. -Shops: 300 mts. -Benalmádena Pueblo Town Hall: 500 mts. -Beach: 2.5 km. -Málaga airport: 15 km.

## Features

- Covered Terrace
  Fitted Wardrobes
  Near Transport
- Y Private Terrace
- Storage Room
- Ensuite Bathroom
- Sasement 🖌

Orientation South

Furniture Not Furnished Condition Renovation Required