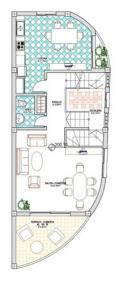

PLANTA BAJA MOBILIARIO SUP. CONSTRUIDA: 70.33m² SUP. UTIL : 59.65m² SUP. TERRAZA CUBIERTO AL 50% : 4.87m²