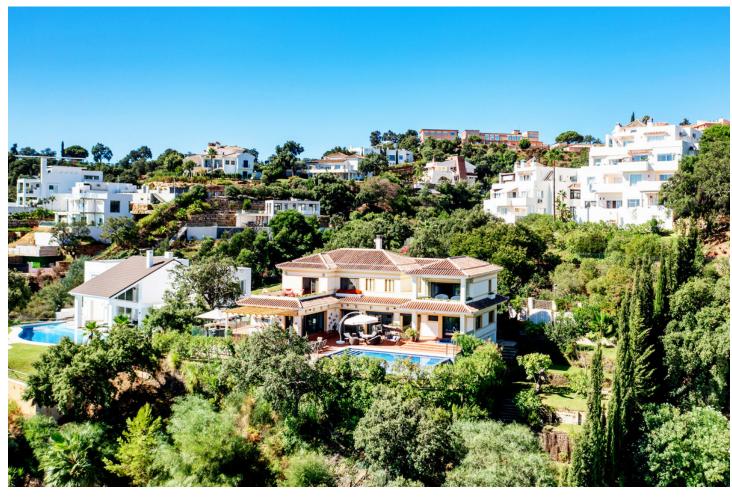

2043 m2

Absolutely epic candle with explosive (and elevated) views to the sea, the valley, and the dawn! Ideally located in La Mairena (Monte Elviria), with a plot of 2043 m2 with total privacy! The main floor (in the living room) is enhanced with very high ceilings of two heights and extends about 561 m2 built inside + terraces! The villa has 5 bedrooms, 7 bathrooms, has a cinema room, office, gym, sauna, music room, games room, and much more. The kitchen opens to the pool and the beautiful views! The gardens are extensive, with swimming pool, jacuzzi, barbecue area, and views that can never be obstructed! Among the many attributes there is also an underground garage for two cars, underfloor heating throughout the house, and a maximum quality of construction (included structure)! A very special opportunity with enormous potential up!