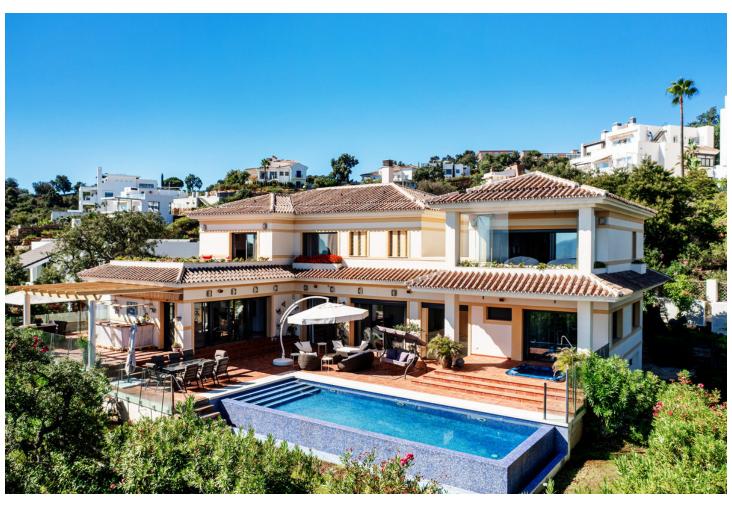

2043 m2

Absolutely epic candle with explosive (and elevated) views to the sea, the valley, and the dawn! Ideally located in La Mairena (Monte Elviria), with a plot of 2043 m2 with total privacy! The main floor (in the living room) is enhanced with very high ceilings of two heights and extends about 561 m2 built inside + terraces! The villa has 5 bedrooms, 7 bathrooms, has a cinema room, office, gym, sauna, music room, games room, and much more. The kitchen opens to the pool and the beautiful views! The gardens are extensive, with swimming pool, jacuzzi, barbecue area, and views that can never be obstructed! Among the many attributes there is also an underground garage for two cars, underfloor heating throughout the house, and a maximum quality of construction (included structure)! A very special opportunity with enormous potential up!

| Setting Close To Golf Close To Sea Close To Town Close To Schools          | Orientation South East                                | Condition Excellent                                                                                                                       | Pool Private              |
|----------------------------------------------------------------------------|-------------------------------------------------------|-------------------------------------------------------------------------------------------------------------------------------------------|---------------------------|
| Climate Control  Air Conditioning  Central Heating  Fireplace  U/F Heating | Views Sea Mountain Golf Country Panoramic Garden Pool | Features Covered Terrace Private Terrace Gym Sauna Games Room Storage Room Utility Room Ensuite Bathroom Marble Flooring Jacuzzi Barbeque | Furniture Fully Furnished |
| <b>Kitchen</b> ✓ Fully Fitted                                              | <b>Garden</b> Private                                 | <b>Security</b> Alarm System                                                                                                              | Parking Private           |
| Category Luxury                                                            |                                                       |                                                                                                                                           |                           |