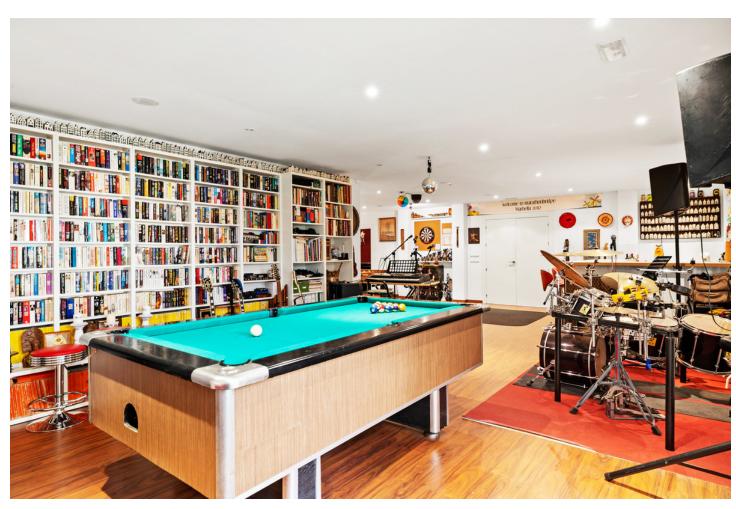

2043 m2

Absolutely epic candle with explosive (and elevated) views to the sea, the valley, and the dawn! Ideally located in La Mairena (Monte Elviria), with a plot of 2043 m2 with total privacy! The main floor (in the living room) is enhanced with very high ceilings of two heights and extends about 561 m2 built inside + terraces! The villa has 5 bedrooms, 7 bathrooms, has a cinema room, office, gym, sauna, music room, games room, and much more. The kitchen opens to the pool and the beautiful views! The gardens are extensive, with swimming pool, jacuzzi, barbecue area, and views that can never be obstructed! Among the many attributes there is also an underground garage for two cars, underfloor heating throughout the house, and a maximum quality of construction (included structure)! A very special opportunity with enormous potential up!

| Setting Close To Golf Close To Sea Close To Town Close To Schools          | Orientation South East                                | Condition Excellent                                                                                                                       | Pool Private              |
|----------------------------------------------------------------------------|-------------------------------------------------------|-------------------------------------------------------------------------------------------------------------------------------------------|---------------------------|
| Climate Control  Air Conditioning  Central Heating  Fireplace  U/F Heating | Views Sea Mountain Golf Country Panoramic Garden Pool | Features Covered Terrace Private Terrace Gym Sauna Games Room Storage Room Utility Room Ensuite Bathroom Marble Flooring Jacuzzi Barbeque | Furniture Fully Furnished |
| <b>Kitchen</b> ✓ Fully Fitted                                              | <b>Garden</b> Private                                 | <b>Security</b> Alarm System                                                                                                              | Parking Private           |
| Category Luxury                                                            |                                                       |                                                                                                                                           |                           |