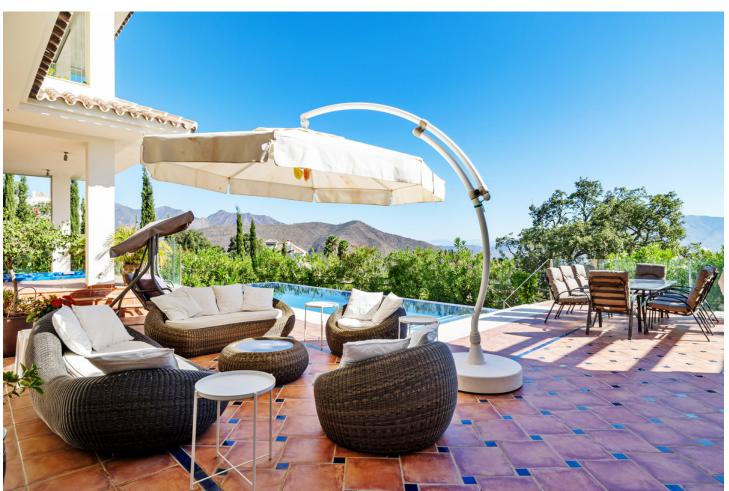

2043 m2

Absolutely epic candle with explosive (and elevated) views to the sea, the valley, and the dawn! Ideally located in La Mairena (Monte Elviria), with a plot of 2043 m2 with total privacy! The main floor (in the living room) is enhanced with very high ceilings of two heights and extends about 561 m2 built inside + terraces! The villa has 5 bedrooms, 7 bathrooms, has a cinema room, office, gym, sauna, music room, games room, and much more. The kitchen opens to the pool and the beautiful views! The gardens are extensive, with swimming pool, jacuzzi, barbecue area, and views that can never be obstructed! Among the many attributes there is also an underground garage for two cars, underfloor heating throughout the house, and a maximum quality of construction (included structure)! A very special opportunity with enormous potential up!

| Setting Close To Golf Close To Sea Close To Town Close To Schools          | Orientation South East                                | Condition Excellent                                                                                                                       | Pool Private              |
|----------------------------------------------------------------------------|-------------------------------------------------------|-------------------------------------------------------------------------------------------------------------------------------------------|---------------------------|
| Climate Control  Air Conditioning  Central Heating  Fireplace  U/F Heating | Views Sea Mountain Golf Country Panoramic Garden Pool | Features Covered Terrace Private Terrace Gym Sauna Games Room Storage Room Utility Room Ensuite Bathroom Marble Flooring Jacuzzi Barbeque | Furniture Fully Furnished |
| <b>Kitchen</b> ✓ Fully Fitted                                              | <b>Garden</b> Private                                 | <b>Security</b> Alarm System                                                                                                              | Parking Private           |
| Category Luxury                                                            |                                                       |                                                                                                                                           |                           |