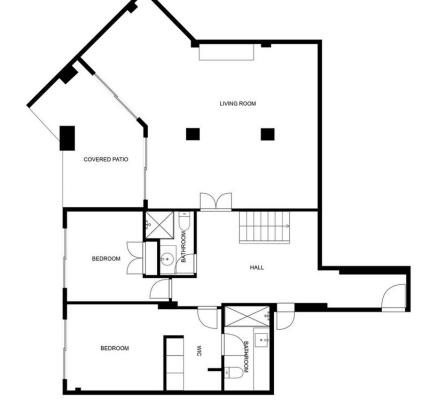

## Sales - House - Benalmadena 980.000€

www.mibgroup.es +34 662 58 96 58 info@mibgroup.es

Ref.-ID: MIBGR4690903 Benalmadena House

IBI: 1,695 EUR / year Rubbish: 190 EUR / year

4

5

289 m<sup>2</sup>

Situated in one of the most prestigious areas in Torremuelle, this luxurious complex boasts premium quality residences. Offering outstanding community amenities including a gym, social areas, and a breathtaking infinity pool overlooking the sea, this property epitomizes upscale coastal living. This private villa features its own exclusive pool, making it one of the most sought-after properties in the area. Spread across three levels, the main entrance from the street provides access to private parking and a charming outdoor entrance area. The first level hosts a double bedroom with a terrace, dressing room, and bathroom. The main floor, accessible through a spectacular terrace, opens into a spacious living and dining area with exceptional outdoor spaces offering magnificent sea views. The lounge area seamlessly connects to the private pool, while the open-plan kitchen boasts its own terrace with an outdoor dining table. Additionally, there is a laundry area and ample terraces throughout the property for outdoor enjoyment. With a total of four bedrooms, each with en-suite bathrooms, and a guest toilet, this villa offers ample space and comfort. A games room area, which can double as a second living area, completes the layout, offering versatility and entertainment options for residents. Experience the pinnacle of luxury living in this unique property nestled within the esteemed Torremuelle community.