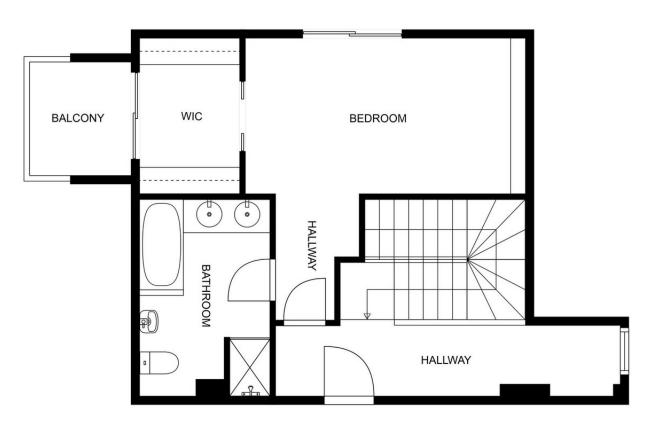

## Sales - House - Benalmadena 980.000€

www.mibgroup.es +34 662 58 96 58 info@mibgroup.es

Ref.-ID: MIBGR4690903 Benalmadena House

IBI: 1,695 EUR / year Rubbish: 190 EUR / year

4

5

289 m<sup>2</sup>

Situated in one of the most prestigious areas in Torremuelle, this luxurious complex boasts premium quality residences. Offering outstanding community amenities including a gym, social areas, and a breathtaking infinity pool overlooking the sea, this property epitomizes upscale coastal living. This private villa features its own exclusive pool, making it one of the most sought-after properties in the area. Spread across three levels, the main entrance from the street provides access to private parking and a charming outdoor entrance area. The first level hosts a double bedroom with a terrace, dressing room, and bathroom. The main floor, accessible through a spectacular terrace, opens into a spacious living and dining area with exceptional outdoor spaces offering magnificent sea views. The lounge area seamlessly connects to the private pool, while the open-plan kitchen boasts its own terrace with an outdoor dining table. Additionally, there is a laundry area and ample terraces throughout the property for outdoor enjoyment. With a total of four bedrooms, each with en-suite bathrooms, and a guest toilet, this villa offers ample space and comfort. A games room area, which can double as a second living area, completes the layout, offering versatility and entertainment options for residents. Experience the pinnacle of luxury living in this unique property nestled within the esteemed Torremuelle community.