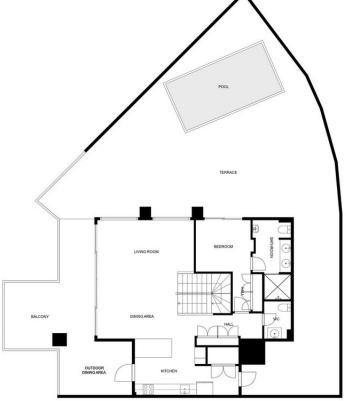

## Sales - House - Benalmadena 980.000€

www.mibgroup.es +34 662 58 96 58 info@mibgroup.es

Ref.-ID: MIBGR4690903 Benalmadena House

IBI: 1,695 EUR / year Rubbish: 190 EUR / year

4

5

289 m<sup>2</sup>

Situated in one of the most prestigious areas in Torremuelle, this luxurious complex boasts premium quality residences. Offering outstanding community amenities including a gym, social areas, and a breathtaking infinity pool overlooking the sea, this property epitomizes upscale coastal living. This private villa features its own exclusive pool, making it one of the most sought-after properties in the area. Spread across three levels, the main entrance from the street provides access to private parking and a charming outdoor entrance area. The first level hosts a double bedroom with a terrace, dressing room, and bathroom. The main floor, accessible through a spectacular terrace, opens into a spacious living and dining area with exceptional outdoor spaces offering magnificent sea views. The lounge area seamlessly connects to the private pool, while the open-plan kitchen boasts its own terrace with an outdoor dining table. Additionally, there is a laundry area and ample terraces throughout the property for outdoor enjoyment. With a total of four bedrooms, each with en-suite bathrooms, and a guest toilet, this villa offers ample space and comfort. A games room area, which can double as a second living area, completes the layout, offering versatility and entertainment options for residents. Experience the pinnacle of luxury living in this unique property nestled within the esteemed Torremuelle community.