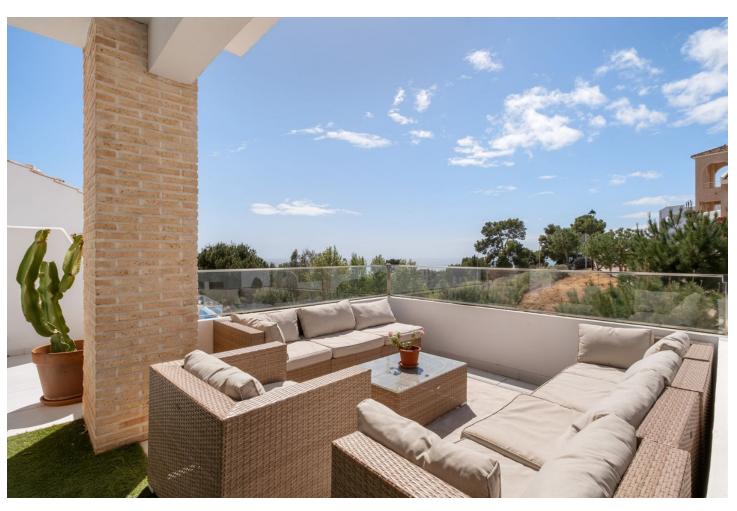

## Sales - House - Benalmadena 980.000€

www.mibgroup.es +34 662 58 96 58 info@mibgroup.es

Ref.-ID: MIBGR4690903 Benalmadena House

IBI: 1,695 EUR / year Rubbish: 190 EUR / year

4

5

289 m<sup>2</sup>

Situated in one of the most prestigious areas in Torremuelle, this luxurious complex boasts premium quality residences. Offering outstanding community amenities including a gym, social areas, and a breathtaking infinity pool overlooking the sea, this property epitomizes upscale coastal living. This private villa features its own exclusive pool, making it one of the most sought-after properties in the area. Spread across three levels, the main entrance from the street provides access to private parking and a charming outdoor entrance area. The first level hosts a double bedroom with a terrace, dressing room, and bathroom. The main floor, accessible through a spectacular terrace, opens into a spacious living and dining area with exceptional outdoor spaces offering magnificent sea views. The lounge area seamlessly connects to the private pool, while the open-plan kitchen boasts its own terrace with an outdoor dining table. Additionally, there is a laundry area and ample terraces throughout the property for outdoor enjoyment. With a total of four bedrooms, each with en-suite bathrooms, and a guest toilet, this villa offers ample space and comfort. A games room area, which can double as a second living area, completes the layout, offering versatility and entertainment options for residents. Experience the pinnacle of luxury living in this unique property nestled within the esteemed Torremuelle community.