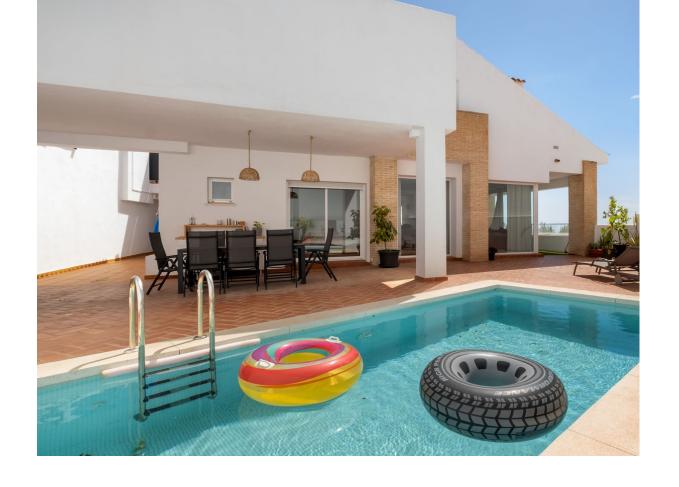

## Sales - House - Benalmadena 980.000€

www.mibgroup.es +34 662 58 96 58 info@mibgroup.es

Ref.-ID: MIBGR4690903 Benalmadena House

IBI: 1,695 EUR / year Rubbish: 190 EUR / year

4

5

289 m<sup>2</sup>

Situated in one of the most prestigious areas in Torremuelle, this luxurious complex boasts premium quality residences. Offering outstanding community amenities including a gym, social areas, and a breathtaking infinity pool overlooking the sea, this property epitomizes upscale coastal living. This private villa features its own exclusive pool, making it one of the most sought-after properties in the area. Spread across three levels, the main entrance from the street provides access to private parking and a charming outdoor entrance area. The first level hosts a double bedroom with a terrace, dressing room, and bathroom. The main floor, accessible through a spectacular terrace, opens into a spacious living and dining area with exceptional outdoor spaces offering magnificent sea views. The lounge area seamlessly connects to the private pool, while the open-plan kitchen boasts its own terrace with an outdoor dining table. Additionally, there is a laundry area and ample terraces throughout the property for outdoor enjoyment. With a total of four bedrooms, each with en-suite bathrooms, and a guest toilet, this villa offers ample space and comfort. A games room area, which can double as a second living area, completes the layout, offering versatility and entertainment options for residents. Experience the pinnacle of luxury living in this unique property nestled within the esteemed Torremuelle community.