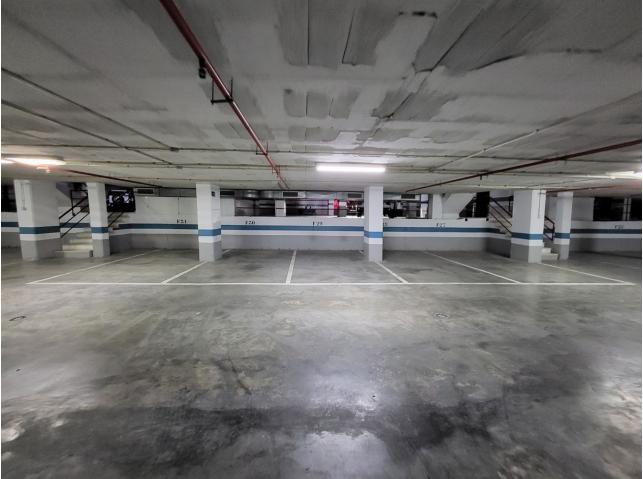

Sales - Commercial - Puerto Banús **50.000€** 

www.mibgroup.es +34 662 58 96 58 info@mibgroup.es

Ref.-ID: MIBGR4690960

**Puerto Banús** 

Commercial

IBI: 73 EUR / year

Garage, Puerto Banús, Costa del Sol. Built 16 m<sup>2</sup>. Setting : Town, Commercial Area, Port, Close To Port, Close To Shops, Close To Sea, Close To Town, Close To Forest, Close To Marina, Urbanisation. Condition : Excellent. Pool : Communal.