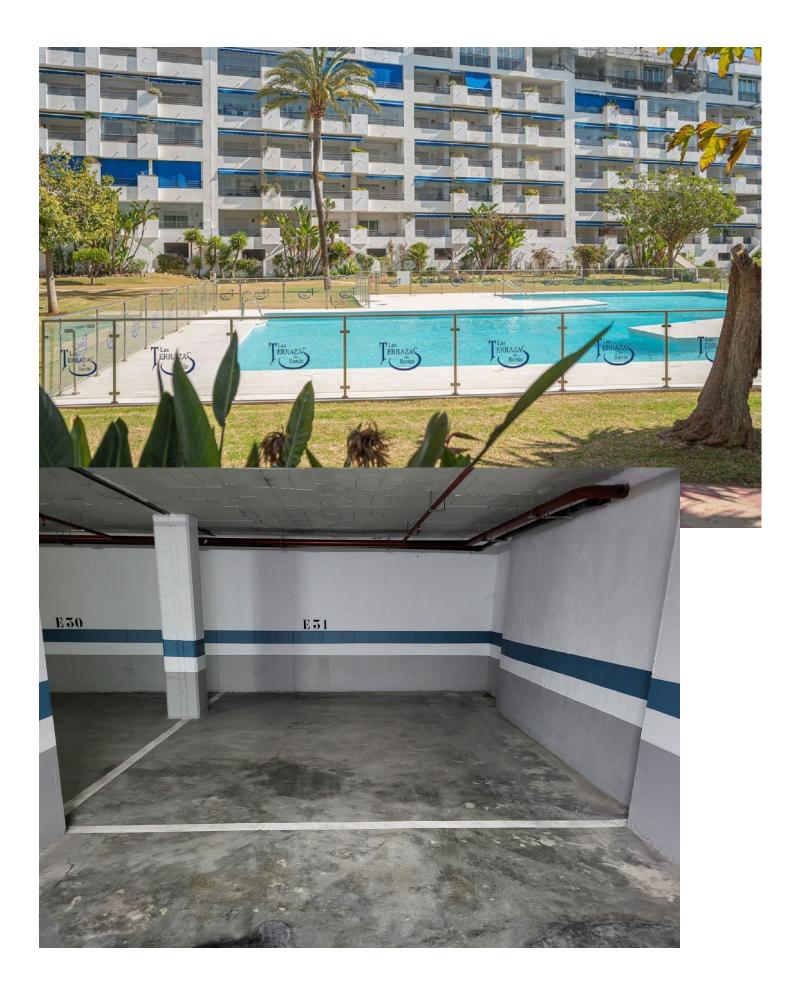

Sales - Commercial - Puerto Banús **50.000€** 

www.mibgroup.es +34 662 58 96 58 info@mibgroup.es

Ref.-ID: MIBGR4690960

**Puerto Banús** 

Commercial

IBI: 73 EUR / year

Garage, Puerto Banús, Costa del Sol. Built 16 m<sup>2</sup>. Setting : Town, Commercial Area, Port, Close To Port, Close To Shops, Close To Sea, Close To Town, Close To Forest, Close To Marina, Urbanisation. Condition : Excellent. Pool : Communal.