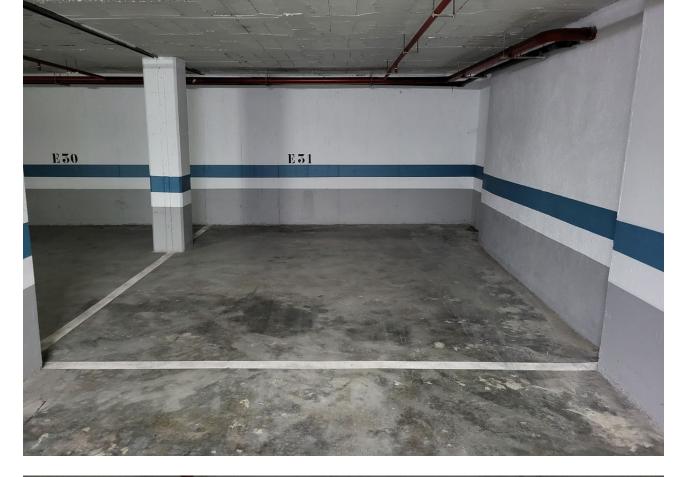

Sales - Commercial - Puerto Banús **50.000€** 

www.mibgroup.es +34 662 58 96 58 info@mibgroup.es

Ref.-ID: MIBGR4690960

**Puerto Banús** 

Commercial

IBI: 73 EUR / year

Garage, Puerto Banús, Costa del Sol. Built 16 m<sup>2</sup>. Setting : Town, Commercial Area, Port, Close To Port, Close To Shops, Close To Sea, Close To Town, Close To Forest, Close To Marina, Urbanisation. Condition : Excellent. Pool : Communal.