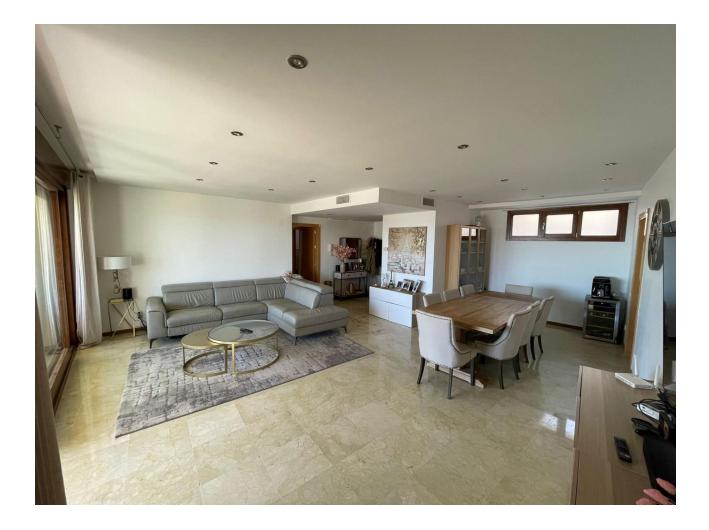

176 m2

Spectacular ground floor apartment in Lomas de los Monteros Urbanization. The apartment has a large living room, extremely bright and spacious, and also has a hallway and a guest toilet. A master room with an en-suite bathroom and built-in wardrobes. It also has 2 other bedrooms, one of them with a dressing room and the other with a built-in wardrobe. Both rooms share a private area that also includes a hallway and a full bathroom. Finally, the apartment has a fully glazed terrace with a total surface area of 28 m2. From the terrace there are beautiful views of the sea, the city of Marbella and the gardens and pool of the urbanization. The orientation of the apartment is south, which means it has solar luminosity throughout the day. The price includes 2 parking spaces in a covered underground garage accessible from an electric gate and remote control. The hot/cold air conditioning system is central, as is the water supply. The