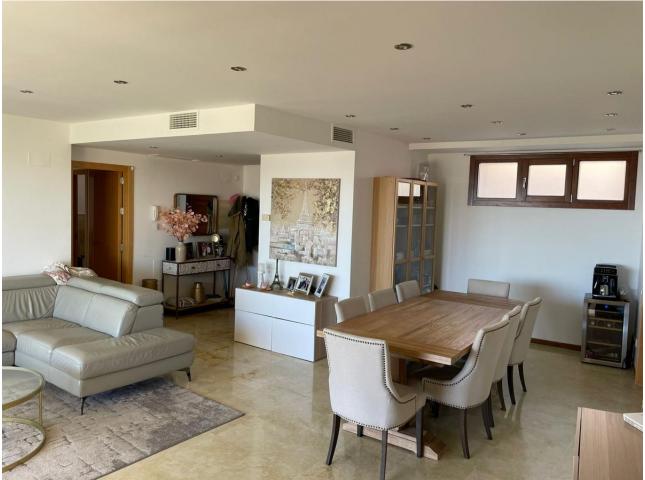

176 m2

Spectacular ground floor apartment in Lomas de los Monteros Urbanization. The apartment has a large living room, extremely bright and spacious, and also has a hallway and a guest toilet. A master room with an en-suite bathroom and built-in wardrobes. It also has 2 other bedrooms, one of them with a dressing room and the other with a built-in wardrobe. Both rooms share a private area that also includes a hallway and a full bathroom. Finally, the apartment has a fully glazed terrace with a total surface area of 28 m2. From the terrace there are beautiful views of the sea, the city of Marbella and the gardens and pool of the urbanization. The orientation of the apartment is south, which means it has solar luminosity throughout the day. The price includes 2 parking spaces in a covered underground garage accessible from an electric gate and remote control. The hot/cold air conditioning system is central, as is the water supply. The