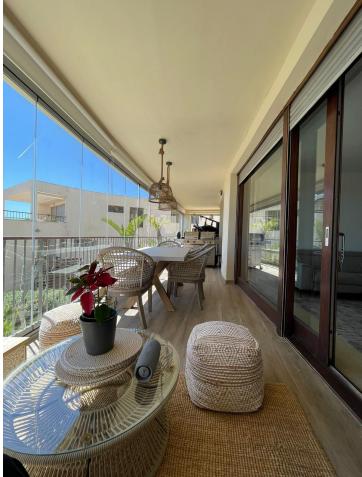

176 m2

Spectacular ground floor apartment in Lomas de los Monteros Urbanization. The apartment has a large living room, extremely bright and spacious, and also has a hallway and a guest toilet. A master room with an en-suite bathroom and built-in wardrobes. It also has 2 other bedrooms, one of them with a dressing room and the other with a built-in wardrobe. Both rooms share a private area that also includes a hallway and a full bathroom. Finally, the apartment has a fully glazed terrace with a total surface area of 28 m2. From the terrace there are beautiful views of the sea, the city of Marbella and the gardens and pool of the urbanization. The orientation of the apartment is south, which means it has solar luminosity throughout the day. The price includes 2 parking spaces in a covered underground garage accessible from an electric gate and remote control. The hot/cold air conditioning system is central, as is the water supply. The