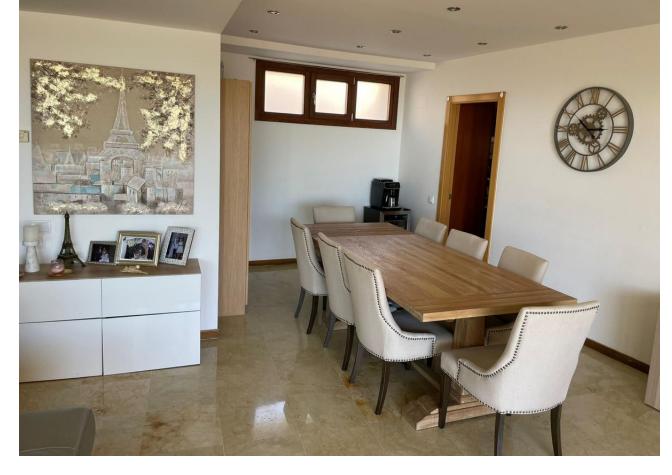

176 m2

Spectacular ground floor apartment in Lomas de los Monteros Urbanization. The apartment has a large living room, extremely bright and spacious, and also has a hallway and a guest toilet. A master room with an en-suite bathroom and built-in wardrobes. It also has 2 other bedrooms, one of them with a dressing room and the other with a built-in wardrobe. Both rooms share a private area that also includes a hallway and a full bathroom. Finally, the apartment has a fully glazed terrace with a total surface area of 28 m2. From the terrace there are beautiful views of the sea, the city of Marbella and the gardens and pool of the urbanization. The orientation of the apartment is south, which means it has solar luminosity throughout the day. The price includes 2 parking spaces in a covered underground garage accessible from an electric gate and remote control. The hot/cold air conditioning system is central, as is the water supply. The