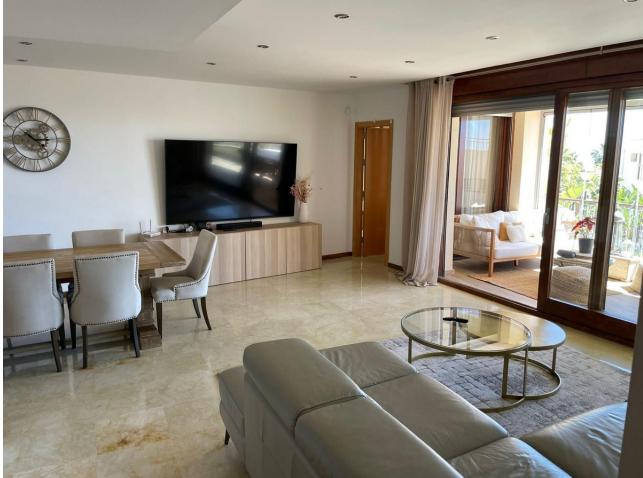

176 m2

Spectacular ground floor apartment in Lomas de los Monteros Urbanization. The apartment has a large living room, extremely bright and spacious, and also has a hallway and a guest toilet. A master room with an en-suite bathroom and built-in wardrobes. It also has 2 other bedrooms, one of them with a dressing room and the other with a built-in wardrobe. Both rooms share a private area that also includes a hallway and a full bathroom. Finally, the apartment has a fully glazed terrace with a total surface area of 28 m2. From the terrace there are beautiful views of the sea, the city of Marbella and the gardens and pool of the urbanization. The orientation of the apartment is south, which means it has solar luminosity throughout the day. The price includes 2 parking spaces in a covered underground garage accessible from an electric gate and remote control. The hot/cold air conditioning system is central, as is the water supply. The