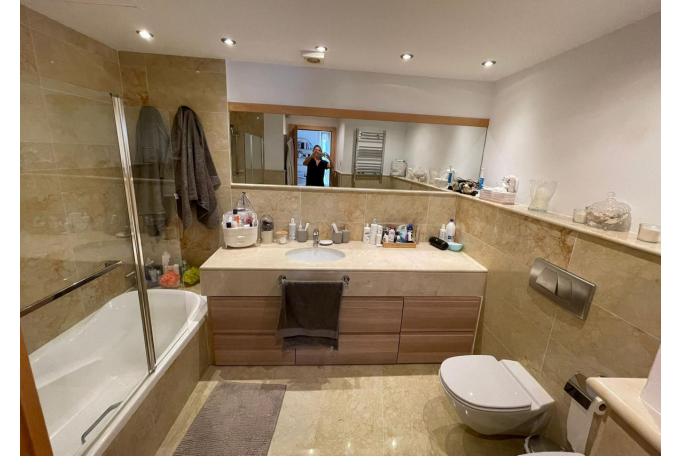

176 m2

Spectacular ground floor apartment in Lomas de los Monteros Urbanization. The apartment has a large living room, extremely bright and spacious, and also has a hallway and a guest toilet. A master room with an en-suite bathroom and built-in wardrobes. It also has 2 other bedrooms, one of them with a dressing room and the other with a built-in wardrobe. Both rooms share a private area that also includes a hallway and a full bathroom. Finally, the apartment has a fully glazed terrace with a total surface area of 28 m2. From the terrace there are beautiful views of the sea, the city of Marbella and the gardens and pool of the urbanization. The orientation of the apartment is south, which means it has solar luminosity throughout the day. The price includes 2 parking spaces in a covered underground garage accessible from an electric gate and remote control. The hot/cold air conditioning system is central, as is the water supply. The