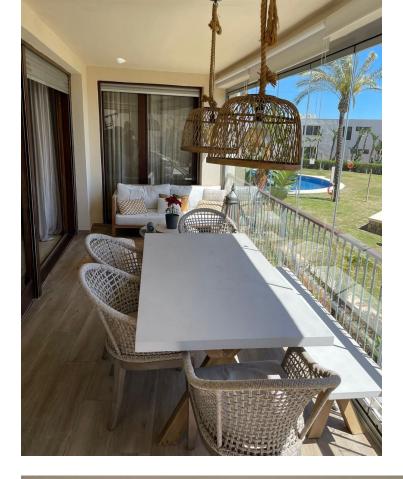

176 m2

Spectacular ground floor apartment in Lomas de los Monteros Urbanization. The apartment has a large living room, extremely bright and spacious, and also has a hallway and a guest toilet. A master room with an en-suite bathroom and built-in wardrobes. It also has 2 other bedrooms, one of them with a dressing room and the other with a built-in wardrobe. Both rooms share a private area that also includes a hallway and a full bathroom. Finally, the apartment has a fully glazed terrace with a total surface area of 28 m2. From the terrace there are beautiful views of the sea, the city of Marbella and the gardens and pool of the urbanization. The orientation of the apartment is south, which means it has solar luminosity throughout the day. The price includes 2 parking spaces in a covered underground garage accessible from an electric gate and remote control. The hot/cold air conditioning system is central, as is the water supply. The