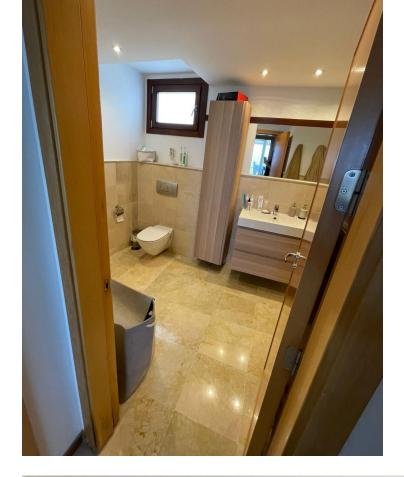

176 m2

Spectacular ground floor apartment in Lomas de los Monteros Urbanization. The apartment has a large living room, extremely bright and spacious, and also has a hallway and a guest toilet. A master room with an en-suite bathroom and built-in wardrobes. It also has 2 other bedrooms, one of them with a dressing room and the other with a built-in wardrobe. Both rooms share a private area that also includes a hallway and a full bathroom. Finally, the apartment has a fully glazed terrace with a total surface area of 28 m2. From the terrace there are beautiful views of the sea, the city of Marbella and the gardens and pool of the urbanization. The orientation of the apartment is south, which means it has solar luminosity throughout the day. The price includes 2 parking spaces in a covered underground garage accessible from an electric gate and remote control. The hot/cold air conditioning system is central, as is the water supply. The