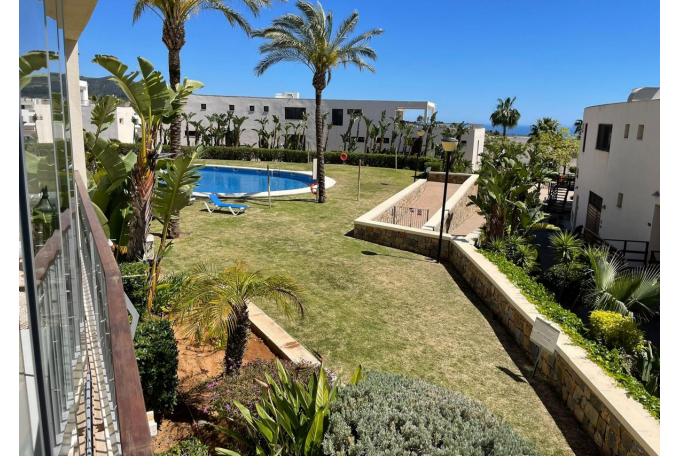

176 m2

Spectacular ground floor apartment in Lomas de los Monteros Urbanization. The apartment has a large living room, extremely bright and spacious, and also has a hallway and a guest toilet. A master room with an en-suite bathroom and built-in wardrobes. It also has 2 other bedrooms, one of them with a dressing room and the other with a built-in wardrobe. Both rooms share a private area that also includes a hallway and a full bathroom. Finally, the apartment has a fully glazed terrace with a total surface area of 28 m2. From the terrace there are beautiful views of the sea, the city of Marbella and the gardens and pool of the urbanization. The orientation of the apartment is south, which means it has solar luminosity throughout the day. The price includes 2 parking spaces in a covered underground garage accessible from an electric gate and remote control. The hot/cold air conditioning system is central, as is the water supply. The