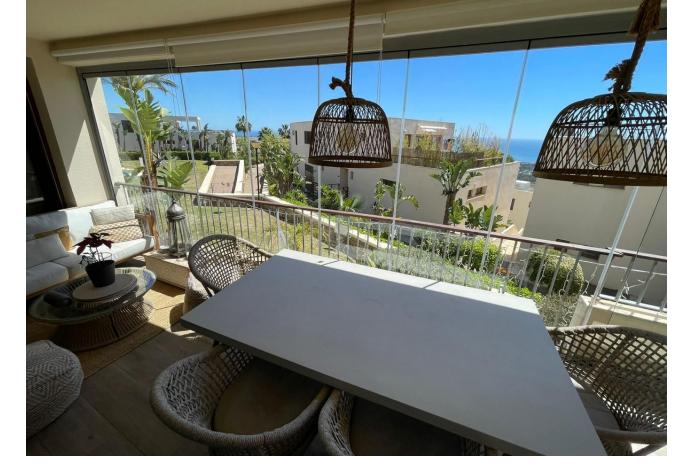

176 m2

Spectacular ground floor apartment in Lomas de los Monteros Urbanization. The apartment has a large living room, extremely bright and spacious, and also has a hallway and a guest toilet. A master room with an en-suite bathroom and built-in wardrobes. It also has 2 other bedrooms, one of them with a dressing room and the other with a built-in wardrobe. Both rooms share a private area that also includes a hallway and a full bathroom. Finally, the apartment has a fully glazed terrace with a total surface area of 28 m2. From the terrace there are beautiful views of the sea, the city of Marbella and the gardens and pool of the urbanization. The orientation of the apartment is south, which means it has solar luminosity throughout the day. The price includes 2 parking spaces in a covered underground garage accessible from an electric gate and remote control. The hot/cold air conditioning system is central, as is the water supply. The