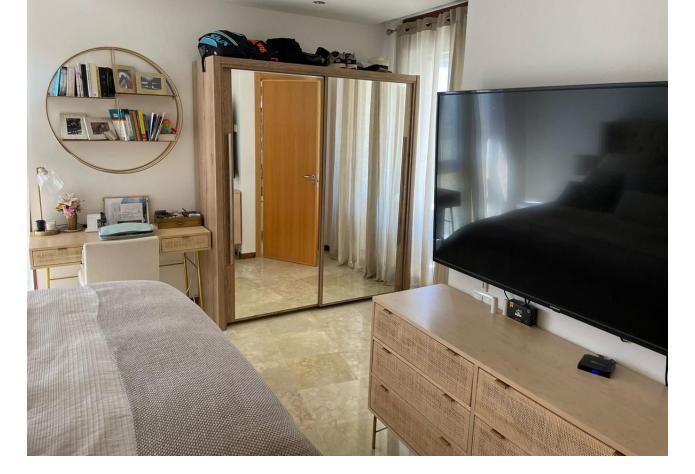

176 m2

Spectacular ground floor apartment in Lomas de los Monteros Urbanization. The apartment has a large living room, extremely bright and spacious, and also has a hallway and a guest toilet. A master room with an en-suite bathroom and built-in wardrobes. It also has 2 other bedrooms, one of them with a dressing room and the other with a built-in wardrobe. Both rooms share a private area that also includes a hallway and a full bathroom. Finally, the apartment has a fully glazed terrace with a total surface area of 28 m2. From the terrace there are beautiful views of the sea, the city of Marbella and the gardens and pool of the urbanization. The orientation of the apartment is south, which means it has solar luminosity throughout the day. The price includes 2 parking spaces in a covered underground garage accessible from an electric gate and remote control. The hot/cold air conditioning system is central, as is the water supply. The