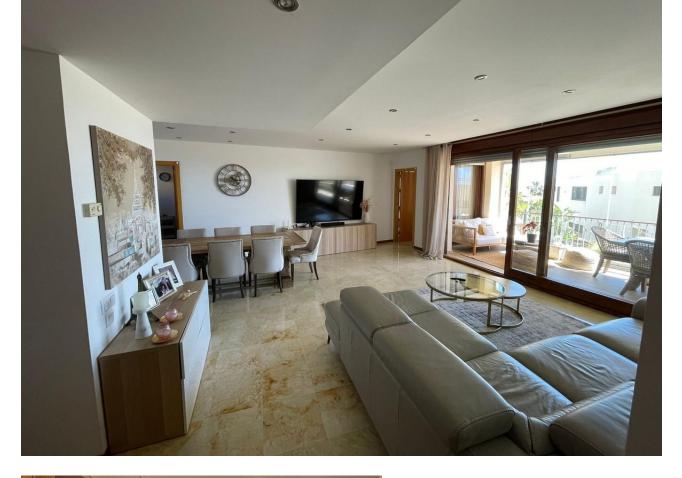

176 m2

Spectacular ground floor apartment in Lomas de los Monteros Urbanization. The apartment has a large living room, extremely bright and spacious, and also has a hallway and a guest toilet. A master room with an en-suite bathroom and built-in wardrobes. It also has 2 other bedrooms, one of them with a dressing room and the other with a built-in wardrobe. Both rooms share a private area that also includes a hallway and a full bathroom. Finally, the apartment has a fully glazed terrace with a total surface area of 28 m2. From the terrace there are beautiful views of the sea, the city of Marbella and the gardens and pool of the urbanization. The orientation of the apartment is south, which means it has solar luminosity throughout the day. The price includes 2 parking spaces in a covered underground garage accessible from an electric gate and remote control. The hot/cold air conditioning system is central, as is the water supply. The