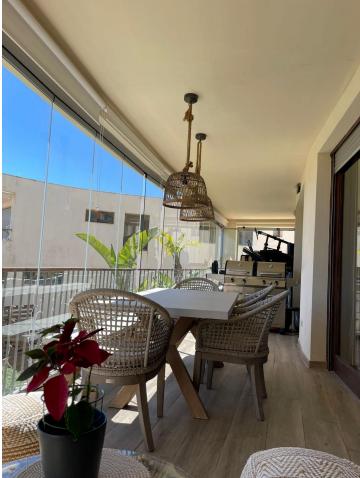

176 m2

Spectacular ground floor apartment in Lomas de los Monteros Urbanization. The apartment has a large living room, extremely bright and spacious, and also has a hallway and a guest toilet. A master room with an en-suite bathroom and built-in wardrobes. It also has 2 other bedrooms, one of them with a dressing room and the other with a built-in wardrobe. Both rooms share a private area that also includes a hallway and a full bathroom. Finally, the apartment has a fully glazed terrace with a total surface area of 28 m2. From the terrace there are beautiful views of the sea, the city of Marbella and the gardens and pool of the urbanization. The orientation of the apartment is south, which means it has solar luminosity throughout the day. The price includes 2 parking spaces in a covered underground garage accessible from an electric gate and remote control. The hot/cold air conditioning system is central, as is the water supply. The