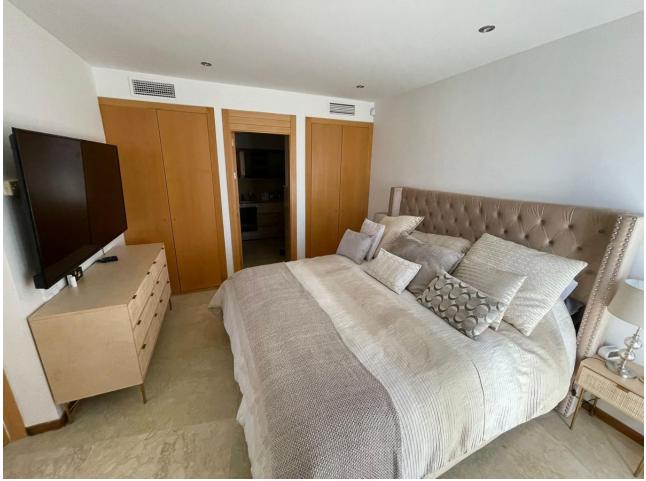

176 m2

Spectacular ground floor apartment in Lomas de los Monteros Urbanization. The apartment has a large living room, extremely bright and spacious, and also has a hallway and a guest toilet. A master room with an en-suite bathroom and built-in wardrobes. It also has 2 other bedrooms, one of them with a dressing room and the other with a built-in wardrobe. Both rooms share a private area that also includes a hallway and a full bathroom. Finally, the apartment has a fully glazed terrace with a total surface area of 28 m2. From the terrace there are beautiful views of the sea, the city of Marbella and the gardens and pool of the urbanization. The orientation of the apartment is south, which means it has solar luminosity throughout the day. The price includes 2 parking spaces in a covered underground garage accessible from an electric gate and remote control. The hot/cold air conditioning system is central, as is the water supply. The