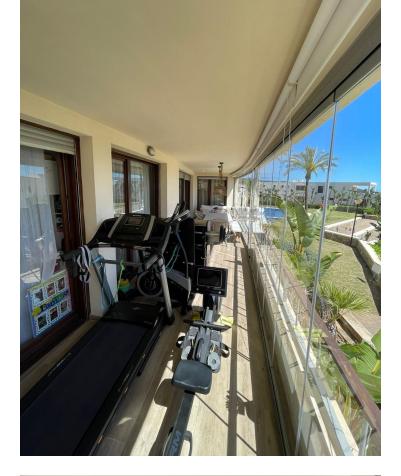

176 m2

Spectacular ground floor apartment in Lomas de los Monteros Urbanization. The apartment has a large living room, extremely bright and spacious, and also has a hallway and a guest toilet. A master room with an en-suite bathroom and built-in wardrobes. It also has 2 other bedrooms, one of them with a dressing room and the other with a built-in wardrobe. Both rooms share a private area that also includes a hallway and a full bathroom. Finally, the apartment has a fully glazed terrace with a total surface area of 28 m2. From the terrace there are beautiful views of the sea, the city of Marbella and the gardens and pool of the urbanization. The orientation of the apartment is south, which means it has solar luminosity throughout the day. The price includes 2 parking spaces in a covered underground garage accessible from an electric gate and remote control. The hot/cold air conditioning system is central, as is the water supply. The