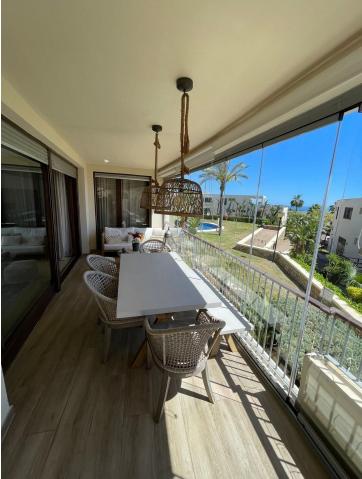

176 m2

Spectacular ground floor apartment in Lomas de los Monteros Urbanization. The apartment has a large living room, extremely bright and spacious, and also has a hallway and a guest toilet. A master room with an en-suite bathroom and built-in wardrobes. It also has 2 other bedrooms, one of them with a dressing room and the other with a built-in wardrobe. Both rooms share a private area that also includes a hallway and a full bathroom. Finally, the apartment has a fully glazed terrace with a total surface area of 28 m2. From the terrace there are beautiful views of the sea, the city of Marbella and the gardens and pool of the urbanization. The orientation of the apartment is south, which means it has solar luminosity throughout the day. The price includes 2 parking spaces in a covered underground garage accessible from an electric gate and remote control. The hot/cold air conditioning system is central, as is the water supply. The