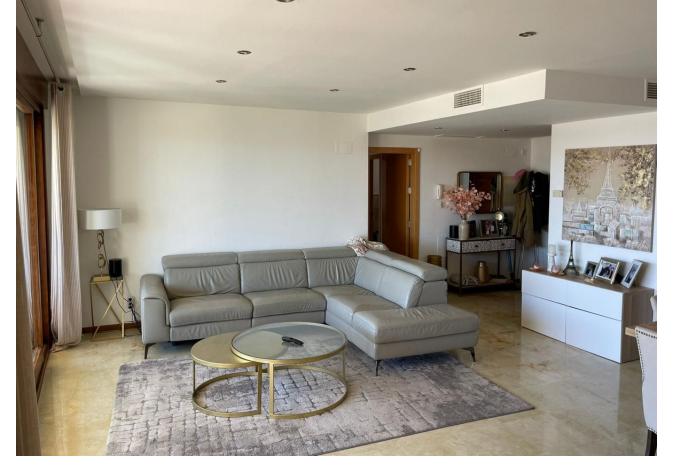

176 m2

Spectacular ground floor apartment in Lomas de los Monteros Urbanization. The apartment has a large living room, extremely bright and spacious, and also has a hallway and a guest toilet. A master room with an en-suite bathroom and built-in wardrobes. It also has 2 other bedrooms, one of them with a dressing room and the other with a built-in wardrobe. Both rooms share a private area that also includes a hallway and a full bathroom. Finally, the apartment has a fully glazed terrace with a total surface area of 28 m2. From the terrace there are beautiful views of the sea, the city of Marbella and the gardens and pool of the urbanization. The orientation of the apartment is south, which means it has solar luminosity throughout the day. The price includes 2 parking spaces in a covered underground garage accessible from an electric gate and remote control. The hot/cold air conditioning system is central, as is the water supply. The