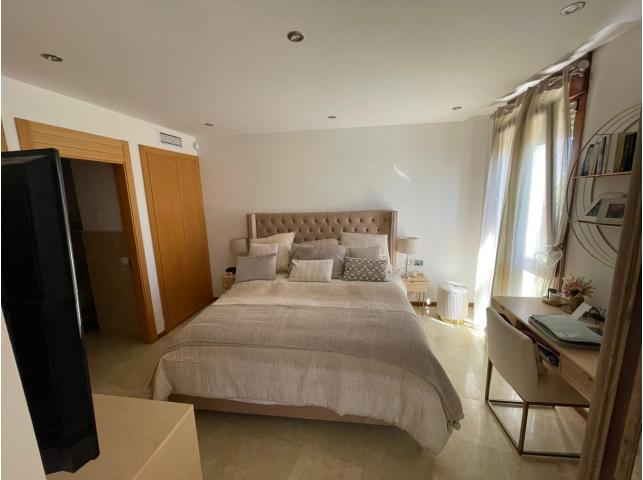

176 m2

Spectacular ground floor apartment in Lomas de los Monteros Urbanization. The apartment has a large living room, extremely bright and spacious, and also has a hallway and a guest toilet. A master room with an en-suite bathroom and built-in wardrobes. It also has 2 other bedrooms, one of them with a dressing room and the other with a built-in wardrobe. Both rooms share a private area that also includes a hallway and a full bathroom. Finally, the apartment has a fully glazed terrace with a total surface area of 28 m2. From the terrace there are beautiful views of the sea, the city of Marbella and the gardens and pool of the urbanization. The orientation of the apartment is south, which means it has solar luminosity throughout the day. The price includes 2 parking spaces in a covered underground garage accessible from an electric gate and remote control. The hot/cold air conditioning system is central, as is the water supply. The