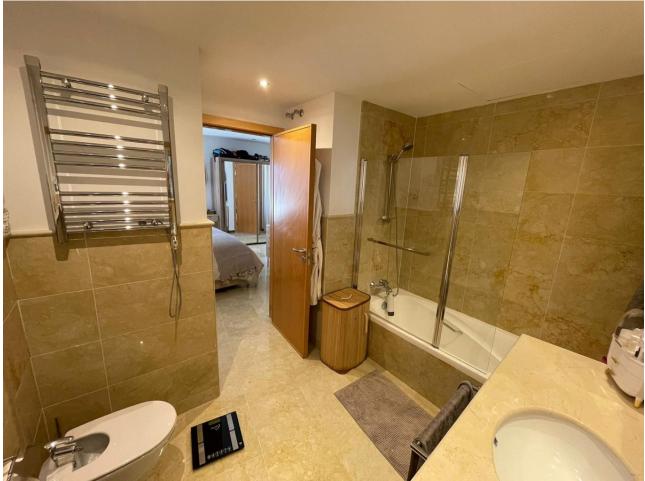

176 m2

Spectacular ground floor apartment in Lomas de los Monteros Urbanization. The apartment has a large living room, extremely bright and spacious, and also has a hallway and a guest toilet. A master room with an en-suite bathroom and built-in wardrobes. It also has 2 other bedrooms, one of them with a dressing room and the other with a built-in wardrobe. Both rooms share a private area that also includes a hallway and a full bathroom. Finally, the apartment has a fully glazed terrace with a total surface area of 28 m2. From the terrace there are beautiful views of the sea, the city of Marbella and the gardens and pool of the urbanization. The orientation of the apartment is south, which means it has solar luminosity throughout the day. The price includes 2 parking spaces in a covered underground garage accessible from an electric gate and remote control. The hot/cold air conditioning system is central, as is the water supply. The