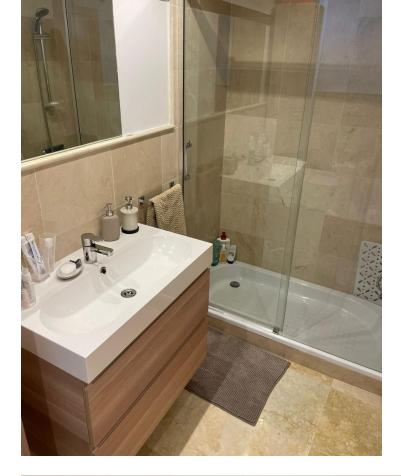

176 m2

Spectacular ground floor apartment in Lomas de los Monteros Urbanization. The apartment has a large living room, extremely bright and spacious, and also has a hallway and a guest toilet. A master room with an en-suite bathroom and built-in wardrobes. It also has 2 other bedrooms, one of them with a dressing room and the other with a built-in wardrobe. Both rooms share a private area that also includes a hallway and a full bathroom. Finally, the apartment has a fully glazed terrace with a total surface area of 28 m2. From the terrace there are beautiful views of the sea, the city of Marbella and the gardens and pool of the urbanization. The orientation of the apartment is south, which means it has solar luminosity throughout the day. The price includes 2 parking spaces in a covered underground garage accessible from an electric gate and remote control. The hot/cold air conditioning system is central, as is the water supply. The