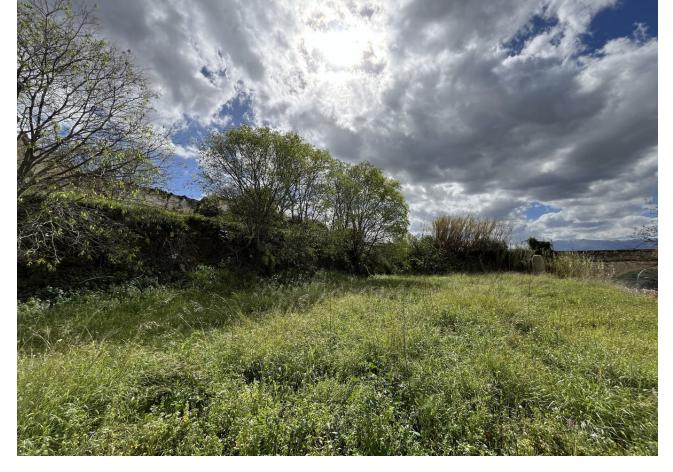

## Sales - Plot - Coín 219.000€

www.mibgroup.es +34 662 58 96 58 info@mibgroup.es

Ref.-ID: MIBGR4691455 Coin Plot

IBI: 752 EUR / year

2054 m2

2737 m2

The land in Coín is a unique opportunity in a privileged location. With a total area of 2737 square meters, of which 2054 square meters are buildable, it offers ample space to develop residential or commercial projects. The presence of a water and electricity connection facilitates the implementation of the necessary infrastructure for any type of construction. Its elevated position provides stunning panoramic views of both the charming town of Coín and the majestic surrounding mountains, providing a natural and tranquil environment that is ideal for living or tourism. Additionally, the proximity to the monument locally known as "the arc of the sewer" adds cultural and historical appeal to the area, which could increase the interest of potential buyers or investors. Accessibility is another highlight of this land, as it is conveniently located near a highway with multiple exits. This provides easy access to both the town centre, with its variety of venues and shops, and routes to popular destinations such as Marbella and Fuengirola. The presence of a public parking at the end of the street and the proximity to the town's viewpoint add additional comfort and attractiveness to any project that is developed on this land. In summary, this land in Coín offers a unique combination of location, panoramic views, accessibility and development potential, making it a highly profitable investment. If you would like to visit or have more information, do not hesitate to contact us.