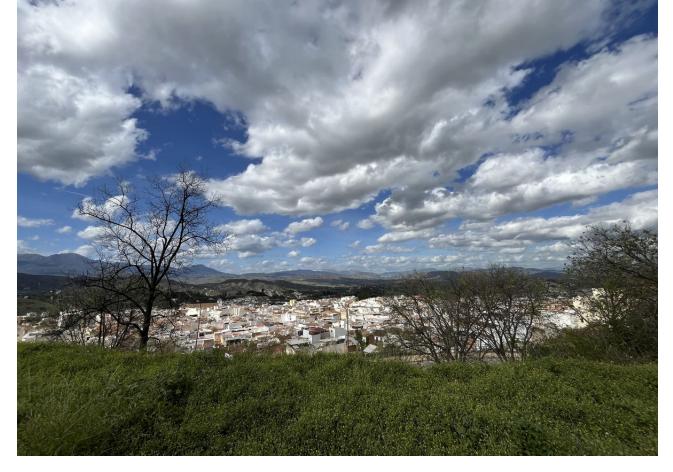

## Sales - Plot - Coín 219.000€

www.mibgroup.es +34 662 58 96 58 info@mibgroup.es

Ref.-ID: MIBGR4691455 Coin Plot

IBI: 752 EUR / year

2054 m2

2737 m2

The land in Coín is a unique opportunity in a privileged location. With a total area of 2737 square meters, of which 2054 square meters are buildable, it offers ample space to develop residential or commercial projects. The presence of a water and electricity connection facilitates the implementation of the necessary infrastructure for any type of construction. Its elevated position provides stunning panoramic views of both the charming town of Coín and the majestic surrounding mountains, providing a natural and tranquil environment that is ideal for living or tourism. Additionally, the proximity to the monument locally known as "the arc of the sewer" adds cultural and historical appeal to the area, which could increase the interest of potential buyers or investors. Accessibility is another highlight of this land, as it is conveniently located near a highway with multiple exits. This provides easy access to both the town centre, with its variety of venues and shops, and routes to popular destinations such as Marbella and Fuengirola. The presence of a public parking at the end of the street and the proximity to the town's viewpoint add additional comfort and attractiveness to any project that is developed on this land. In summary, this land in Coín offers a unique combination of location, panoramic views, accessibility and development potential, making it a highly profitable investment. If you would like to visit or have more information, do not hesitate to contact us.