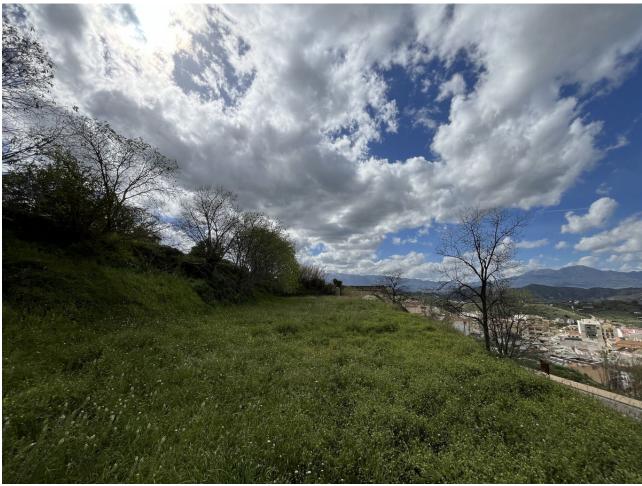

## Sales - Plot - Coín 219.000€

www.mibgroup.es +34 662 58 96 58 info@mibgroup.es

Ref.-ID: MIBGR4691455 Coin Plot

IBI: 752 EUR / year

2054 m2

2737 m2

The land in Coín is a unique opportunity in a privileged location. With a total area of 2737 square meters, of which 2054 square meters are buildable, it offers ample space to develop residential or commercial projects. The presence of a water and electricity connection facilitates the implementation of the necessary infrastructure for any type of construction. Its elevated position provides stunning panoramic views of both the charming town of Coín and the majestic surrounding mountains, providing a natural and tranquil environment that is ideal for living or tourism. Additionally, the proximity to the monument locally known as "the arc of the sewer" adds cultural and historical appeal to the area, which could increase the interest of potential buyers or investors. Accessibility is another highlight of this land, as it is conveniently located near a highway with multiple exits. This provides easy access to both the town centre, with its variety of venues and shops, and routes to popular destinations such as Marbella and Fuengirola. The presence of a public parking at the end of the street and the proximity to the town's viewpoint add additional comfort and attractiveness to any project that is developed on this land. In summary, this land in Coín offers a unique combination of location, panoramic views, accessibility and development potential, making it a highly profitable investment. If you would like to visit or have more information, do not hesitate to contact us.