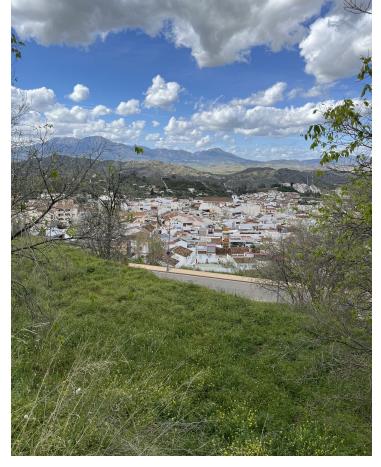

## Sales - Plot - Coín 219.000€

www.mibgroup.es +34 662 58 96 58 info@mibgroup.es

Ref.-ID: MIBGR4691455 Coin Plot

IBI: 752 EUR / year

2054 m2

2737 m2

The land in Coín is a unique opportunity in a privileged location. With a total area of 2737 square meters, of which 2054 square meters are buildable, it offers ample space to develop residential or commercial projects. The presence of a water and electricity connection facilitates the implementation of the necessary infrastructure for any type of construction. Its elevated position provides stunning panoramic views of both the charming town of Coín and the majestic surrounding mountains, providing a natural and tranquil environment that is ideal for living or tourism. Additionally, the proximity to the monument locally known as "the arc of the sewer" adds cultural and historical appeal to the area, which could increase the interest of potential buyers or investors. Accessibility is another highlight of this land, as it is conveniently located near a highway with multiple exits. This provides easy access to both the town centre, with its variety of venues and shops, and routes to popular destinations such as Marbella and Fuengirola. The presence of a public parking at the end of the street and the proximity to the town's viewpoint add additional comfort and attractiveness to any project that is developed on this land. In summary, this land in Coín offers a unique combination of location, panoramic views, accessibility and development potential, making it a highly profitable investment. If you would like to visit or have more information, do not hesitate to contact us.