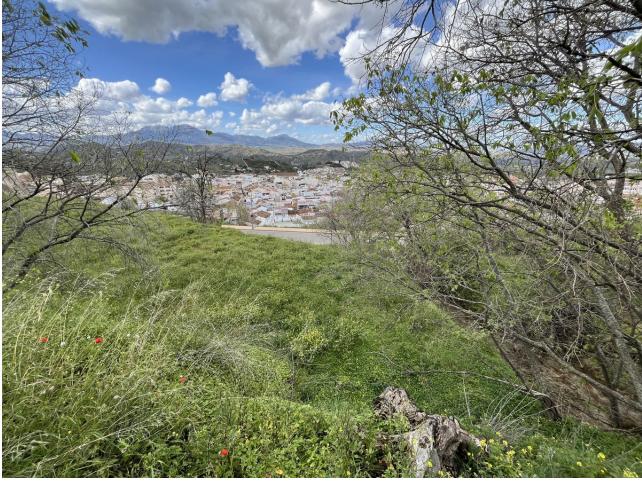

## Sales - Plot - Coín 219.000€

www.mibgroup.es +34 662 58 96 58 info@mibgroup.es

Ref.-ID: MIBGR4691455 Coin Plot

IBI: 752 EUR / year

2054 m2

2737 m2

The land in Coín is a unique opportunity in a privileged location. With a total area of 2737 square meters, of which 2054 square meters are buildable, it offers ample space to develop residential or commercial projects. The presence of a water and electricity connection facilitates the implementation of the necessary infrastructure for any type of construction. Its elevated position provides stunning panoramic views of both the charming town of Coín and the majestic surrounding mountains, providing a natural and tranquil environment that is ideal for living or tourism. Additionally, the proximity to the monument locally known as "the arc of the sewer" adds cultural and historical appeal to the area, which could increase the interest of potential buyers or investors. Accessibility is another highlight of this land, as it is conveniently located near a highway with multiple exits. This provides easy access to both the town centre, with its variety of venues and shops, and routes to popular destinations such as Marbella and Fuengirola. The presence of a public parking at the end of the street and the proximity to the town's viewpoint add additional comfort and attractiveness to any project that is developed on this land. In summary, this land in Coín offers a unique combination of location, panoramic views, accessibility and development potential, making it a highly profitable investment. If you would like to visit or have more information, do not hesitate to contact us.