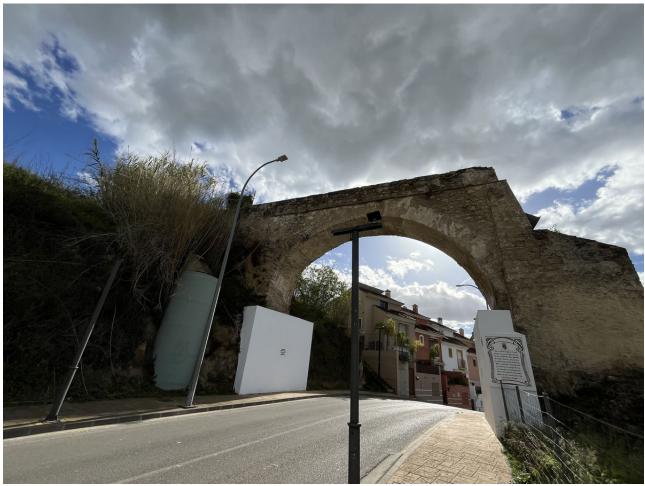

## Sales - Plot - Coín 219.000€

www.mibgroup.es +34 662 58 96 58 info@mibgroup.es

Ref.-ID: MIBGR4691455 Coin Plot

IBI: 752 EUR / year

2054 m2

2737 m2

The land in Coín is a unique opportunity in a privileged location. With a total area of 2737 square meters, of which 2054 square meters are buildable, it offers ample space to develop residential or commercial projects. The presence of a water and electricity connection facilitates the implementation of the necessary infrastructure for any type of construction. Its elevated position provides stunning panoramic views of both the charming town of Coín and the majestic surrounding mountains, providing a natural and tranquil environment that is ideal for living or tourism. Additionally, the proximity to the monument locally known as "the arc of the sewer" adds cultural and historical appeal to the area, which could increase the interest of potential buyers or investors. Accessibility is another highlight of this land, as it is conveniently located near a highway with multiple exits. This provides easy access to both the town centre, with its variety of venues and shops, and routes to popular destinations such as Marbella and Fuengirola. The presence of a public parking at the end of the street and the proximity to the town's viewpoint add additional comfort and attractiveness to any project that is developed on this land. In summary, this land in Coín offers a unique combination of location, panoramic views, accessibility and development potential, making it a highly profitable investment. If you would like to visit or have more information, do not hesitate to contact us.