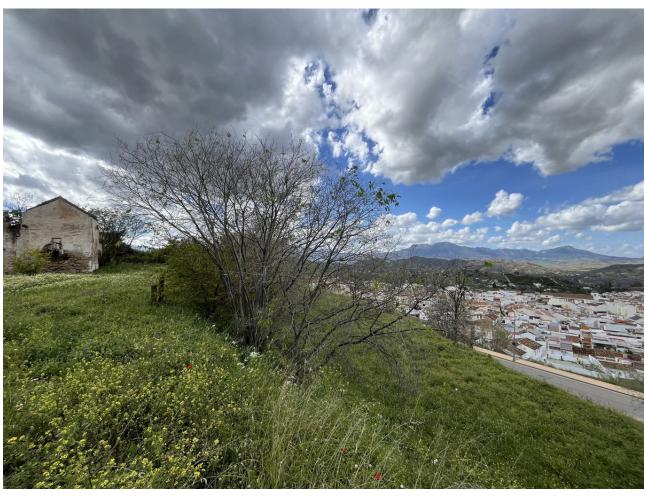

## Sales - Plot - Coín 219.000€

www.mibgroup.es +34 662 58 96 58 info@mibgroup.es

Ref.-ID: MIBGR4691455 Coin Plot

IBI: 752 EUR / year

2054 m2

2737 m2

The land in Coín is a unique opportunity in a privileged location. With a total area of 2737 square meters, of which 2054 square meters are buildable, it offers ample space to develop residential or commercial projects. The presence of a water and electricity connection facilitates the implementation of the necessary infrastructure for any type of construction. Its elevated position provides stunning panoramic views of both the charming town of Coín and the majestic surrounding mountains, providing a natural and tranquil environment that is ideal for living or tourism. Additionally, the proximity to the monument locally known as "the arc of the sewer" adds cultural and historical appeal to the area, which could increase the interest of potential buyers or investors. Accessibility is another highlight of this land, as it is conveniently located near a highway with multiple exits. This provides easy access to both the town centre, with its variety of venues and shops, and routes to popular destinations such as Marbella and Fuengirola. The presence of a public parking at the end of the street and the proximity to the town's viewpoint add additional comfort and attractiveness to any project that is developed on this land. In summary, this land in Coín offers a unique combination of location, panoramic views, accessibility and development potential, making it a highly profitable investment. If you would like to visit or have more information, do not hesitate to contact us.