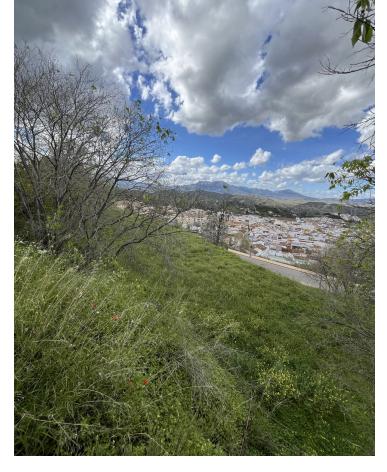

## Sales - Plot - Coín 219.000€

www.mibgroup.es +34 662 58 96 58 info@mibgroup.es

Ref.-ID: MIBGR4691455 Coin Plot

IBI: 752 EUR / year

2054 m2

2737 m2

The land in Coín is a unique opportunity in a privileged location. With a total area of 2737 square meters, of which 2054 square meters are buildable, it offers ample space to develop residential or commercial projects. The presence of a water and electricity connection facilitates the implementation of the necessary infrastructure for any type of construction. Its elevated position provides stunning panoramic views of both the charming town of Coín and the majestic surrounding mountains, providing a natural and tranquil environment that is ideal for living or tourism. Additionally, the proximity to the monument locally known as "the arc of the sewer" adds cultural and historical appeal to the area, which could increase the interest of potential buyers or investors. Accessibility is another highlight of this land, as it is conveniently located near a highway with multiple exits. This provides easy access to both the town centre, with its variety of venues and shops, and routes to popular destinations such as Marbella and Fuengirola. The presence of a public parking at the end of the street and the proximity to the town's viewpoint add additional comfort and attractiveness to any project that is developed on this land. In summary, this land in Coín offers a unique combination of location, panoramic views, accessibility and development potential, making it a highly profitable investment. If you would like to visit or have more information, do not hesitate to contact us.