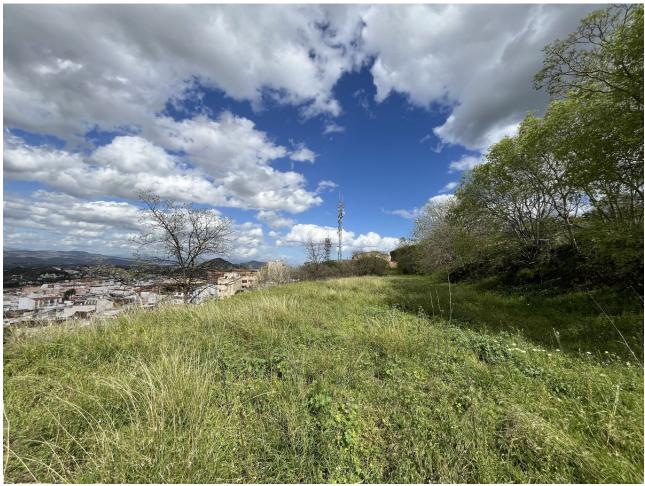

## Sales - Plot - Coín 219.000€

www.mibgroup.es +34 662 58 96 58 info@mibgroup.es

Ref.-ID: MIBGR4691455 Coin Plot

IBI: 752 EUR / year

2054 m2

2737 m2

The land in Coín is a unique opportunity in a privileged location. With a total area of 2737 square meters, of which 2054 square meters are buildable, it offers ample space to develop residential or commercial projects. The presence of a water and electricity connection facilitates the implementation of the necessary infrastructure for any type of construction. Its elevated position provides stunning panoramic views of both the charming town of Coín and the majestic surrounding mountains, providing a natural and tranquil environment that is ideal for living or tourism. Additionally, the proximity to the monument locally known as "the arc of the sewer" adds cultural and historical appeal to the area, which could increase the interest of potential buyers or investors. Accessibility is another highlight of this land, as it is conveniently located near a highway with multiple exits. This provides easy access to both the town centre, with its variety of venues and shops, and routes to popular destinations such as Marbella and Fuengirola. The presence of a public parking at the end of the street and the proximity to the town's viewpoint add additional comfort and attractiveness to any project that is developed on this land. In summary, this land in Coín offers a unique combination of location, panoramic views, accessibility and development potential, making it a highly profitable investment. If you would like to visit or have more information, do not hesitate to contact us.