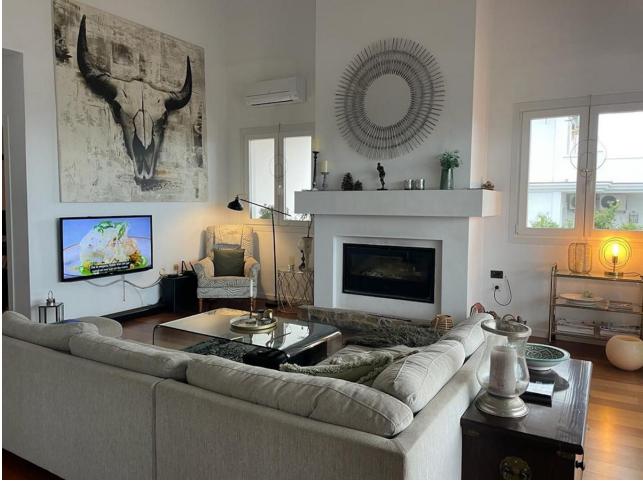

Beautiful views at this very bright and modern villa set in the outskirt of Fuengirola Sierrezuela, a very peaceful environment with stunning views and sun from morning until the amazing sunset. The 4 bed room villa with 3 bathrooms has been renovated over the past years for an open plan and many great social areas and has also installed solar panels for the electricity. The bedrooms are very private as they are on different levels. The spacious master bed room with bath room is on the top floor with fantastic views from the balcony facing the sea to the east with beautiful sun rise! The main level has incredible high ceiling with an impressive fireplace, open plan kitchen and dining area with stunning views facing south west, with the most beautiful sunsets! Here is also a big covered terrace for lunch and dinners in the shade in the summer time. In the winter plenty of sun light will warm up this area and make it perfect if you like to continue eating out all year long. There is also a staircase leading downs the a beautiful BBQ area next to the pool. On this level is also a one bed room, the second bath room with shower is at the entrance. Further down is 2 spacious bed rooms sharing one bath room and also a storage room. From here is access out to the beautiful and very private totally closed garden with a good size pool, jacuzzi, shower, BBQ area and many fruit trees like avocado, oranges, mandarin and lime. There is an open parking for 2 cars and another storage room next to the parking for bikes etc. The villa has very low running as there is solar panels for all heating and cooling and for hot water. Make your dream true and take a look!