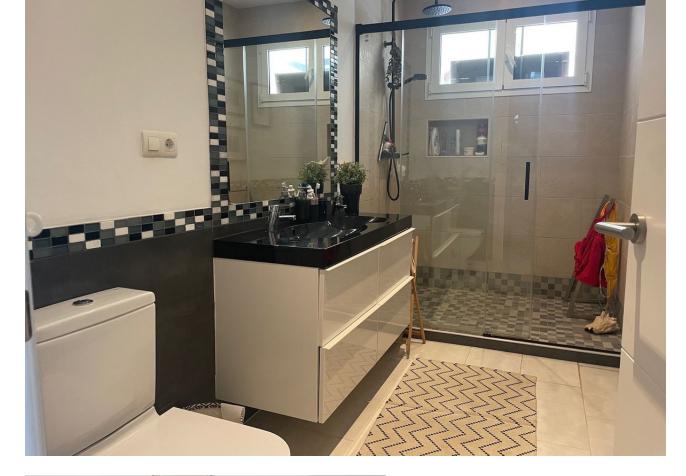

Beautiful views at this very bright and modern villa set in the outskirt of Fuengirola Sierrezuela, a very peaceful environment with stunning views and sun from morning until the amazing sunset. The 4 bed room villa with 3 bathrooms has been renovated over the past years for an open plan and many great social areas and has also installed solar panels for the electricity. The bedrooms are very private as they are on different levels. The spacious master bed room with bath room is on the top floor with fantastic views from the balcony facing the sea to the east with beautiful sun rise! The main level has incredible high ceiling with an impressive fireplace, open plan kitchen and dining area with stunning views facing south west, with the most beautiful sunsets! Here is also a big covered terrace for lunch and dinners in the shade in the summer time. In the winter plenty of sun light will warm up this area and make it perfect if you like to continue eating out all year long. There is also a staircase leading downs the a beautiful BBQ area next to the pool. On this level is also a one bed room, the second bath room with shower is at the entrance. Further down is 2 spacious bed rooms sharing one bath room and also a storage room. From here is access out to the beautiful and very private totally closed garden with a good size pool, jacuzzi, shower, BBQ area and many fruit trees like avocado, oranges, mandarin and lime. There is an open parking for 2 cars and another storage room next to the parking for bikes etc. The villa has very low running as there is solar panels for all heating and cooling and for hot water. Make your dream true and take a look!