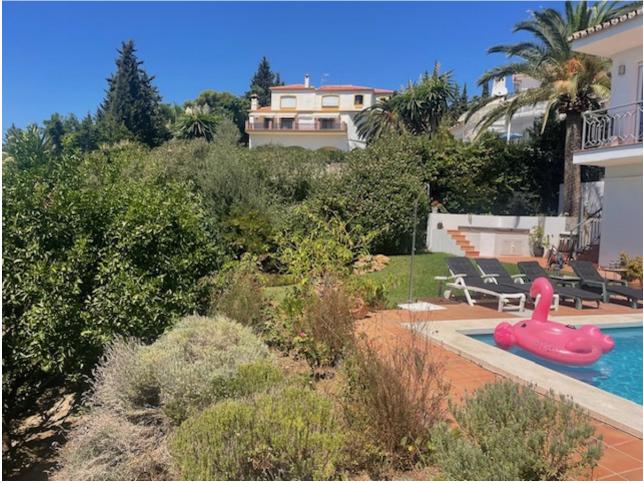

Beautiful views at this very bright and modern villa set in the outskirt of Fuengirola Sierrezuela, a very peaceful environment with stunning views and sun from morning until the amazing sunset. The 4 bed room villa with 3 bathrooms has been renovated over the past years for an open plan and many great social areas and has also installed solar panels for the electricity. The bedrooms are very private as they are on different levels. The spacious master bed room with bath room is on the top floor with fantastic views from the balcony facing the sea to the east with beautiful sun rise! The main level has incredible high ceiling with an impressive fireplace, open plan kitchen and dining area with stunning views facing south west, with the most beautiful sunsets! Here is also a big covered terrace for lunch and dinners in the shade in the summer time. In the winter plenty of sun light will warm up this area and make it perfect if you like to continue eating out all year long. There is also a staircase leading downs the a beautiful BBQ area next to the pool. On this level is also a one bed room, the second bath room with shower is at the entrance. Further down is 2 spacious bed rooms sharing one bath room and also a storage room. From here is access out to the beautiful and very private totally closed garden with a good size pool, jacuzzi, shower, BBQ area and many fruit trees like avocado, oranges, mandarin and lime. There is an open parking for 2 cars and another storage room next to the parking for bikes etc. The villa has very low running as there is solar panels for all heating and cooling and for hot water. Make your dream true and take a look!