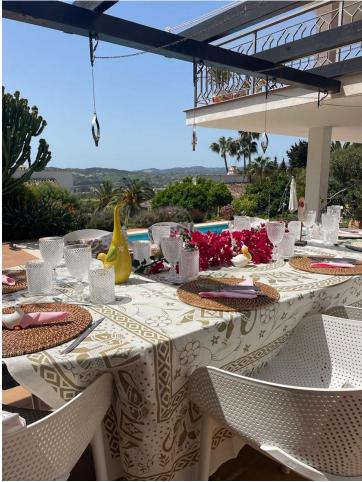

Beautiful views at this very bright and modern villa set in the outskirt of Fuengirola Sierrezuela, a very peaceful environment with stunning views and sun from morning until the amazing sunset. The 4 bed room villa with 3 bathrooms has been renovated over the past years for an open plan and many great social areas and has also installed solar panels for the electricity. The bedrooms are very private as they are on different levels. The spacious master bed room with bath room is on the top floor with fantastic views from the balcony facing the sea to the east with beautiful sun rise! The main level has incredible high ceiling with an impressive fireplace, open plan kitchen and dining area with stunning views facing south west, with the most beautiful sunsets! Here is also a big covered terrace for lunch and dinners in the shade in the summer time. In the winter plenty of sun light will warm up this area and make it perfect if you like to continue eating out all year long. There is also a staircase leading downs the a beautiful BBQ area next to the pool. On this level is also a one bed room, the second bath room with shower is at the entrance. Further down is 2 spacious bed rooms sharing one bath room and also a storage room. From here is access out to the beautiful and very private totally closed garden with a good size pool, jacuzzi, shower, BBQ area and many fruit trees like avocado, oranges, mandarin and lime. There is an open parking for 2 cars and another storage room next to the parking for bikes etc. The villa has very low running as there is solar panels for all heating and cooling and for hot water. Make your dream true and take a look!