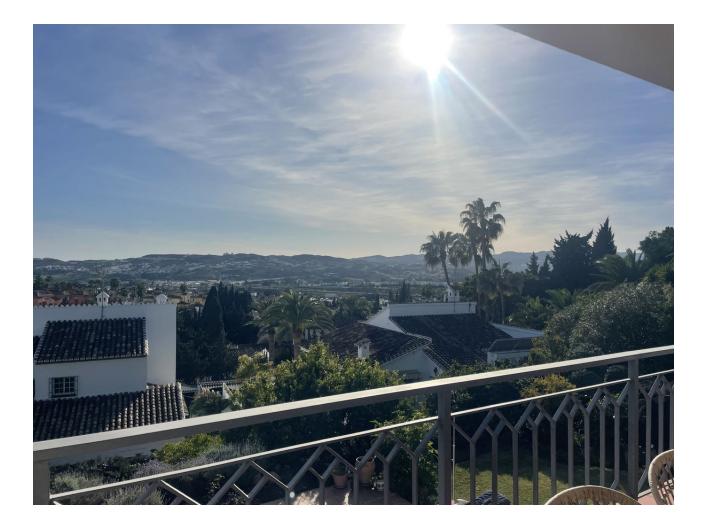

Beautiful views at this very bright and modern villa set in the outskirt of Fuengirola Sierrezuela, a very peaceful environment with stunning views and sun from morning until the amazing sunset. The 4 bed room villa with 3 bathrooms has been renovated over the past years for an open plan and many great social areas and has also installed solar panels for the electricity. The bedrooms are very private as they are on different levels. The spacious master bed room with bath room is on the top floor with fantastic views from the balcony facing the sea to the east with beautiful sun rise! The main level has incredible high ceiling with an impressive fireplace, open plan kitchen and dining area with stunning views facing south west, with the most beautiful sunsets! Here is also a big covered terrace for lunch and dinners in the shade in the summer time. In the winter plenty of sun light will warm up this area and make it perfect if you like to continue eating out all year long. There is also a staircase leading downs the a beautiful BBQ area next to the pool. On this level is also a one bed room, the second bath room with shower is at the entrance. Further down is 2 spacious bed rooms sharing one bath room and also a storage room. From here is access out to the beautiful and very private totally closed garden with a good size pool, jacuzzi, shower, BBQ area and many fruit trees like avocado, oranges, mandarin and lime. There is an open parking for 2 cars and another storage room next to the parking for bikes etc. The villa has very low running as there is solar panels for all heating and cooling and for hot water. Make your dream true and take a look!