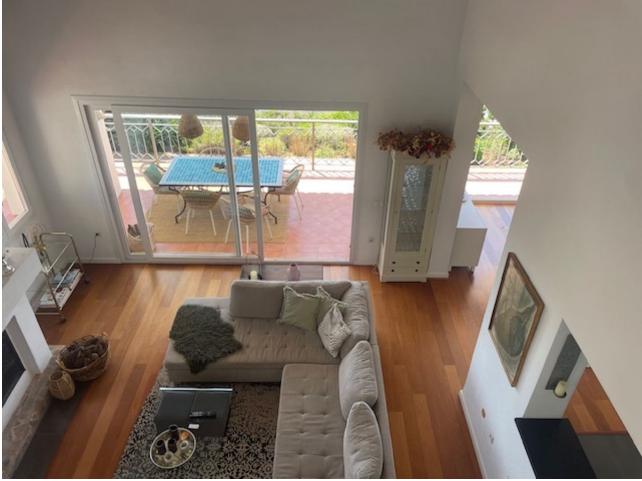

Beautiful views at this very bright and modern villa set in the outskirt of Fuengirola Sierrezuela, a very peaceful environment with stunning views and sun from morning until the amazing sunset. The 4 bed room villa with 3 bathrooms has been renovated over the past years for an open plan and many great social areas and has also installed solar panels for the electricity. The bedrooms are very private as they are on different levels. The spacious master bed room with bath room is on the top floor with fantastic views from the balcony facing the sea to the east with beautiful sun rise! The main level has incredible high ceiling with an impressive fireplace, open plan kitchen and dining area with stunning views facing south west, with the most beautiful sunsets! Here is also a big covered terrace for lunch and dinners in the shade in the summer time. In the winter plenty of sun light will warm up this area and make it perfect if you like to continue eating out all year long. There is also a staircase leading downs the a beautiful BBQ area next to the pool. On this level is also a one bed room, the second bath room with shower is at the entrance. Further down is 2 spacious bed rooms sharing one bath room and also a storage room. From here is access out to the beautiful and very private totally closed garden with a good size pool, jacuzzi, shower, BBQ area and many fruit trees like avocado, oranges, mandarin and lime. There is an open parking for 2 cars and another storage room next to the parking for bikes etc. The villa has very low running as there is solar panels for all heating and cooling and for hot water. Make your dream true and take a look!