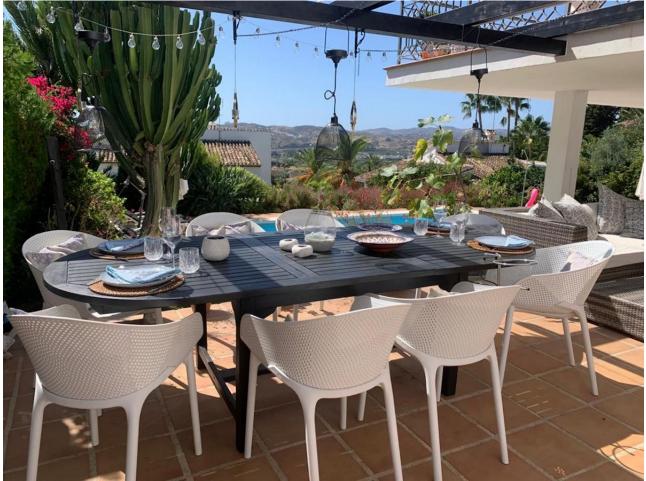

Beautiful views at this very bright and modern villa set in the outskirt of Fuengirola Sierrezuela, a very peaceful environment with stunning views and sun from morning until the amazing sunset. The 4 bed room villa with 3 bathrooms has been renovated over the past years for an open plan and many great social areas and has also installed solar panels for the electricity. The bedrooms are very private as they are on different levels. The spacious master bed room with bath room is on the top floor with fantastic views from the balcony facing the sea to the east with beautiful sun rise! The main level has incredible high ceiling with an impressive fireplace, open plan kitchen and dining area with stunning views facing south west, with the most beautiful sunsets! Here is also a big covered terrace for lunch and dinners in the shade in the summer time. In the winter plenty of sun light will warm up this area and make it perfect if you like to continue eating out all year long. There is also a staircase leading downs the a beautiful BBQ area next to the pool. On this level is also a one bed room, the second bath room with shower is at the entrance. Further down is 2 spacious bed rooms sharing one bath room and also a storage room. From here is access out to the beautiful and very private totally closed garden with a good size pool, jacuzzi, shower, BBQ area and many fruit trees like avocado, oranges, mandarin and lime. There is an open parking for 2 cars and another storage room next to the parking for bikes etc. The villa has very low running as there is solar panels for all heating and cooling and for hot water. Make your dream true and take a look!