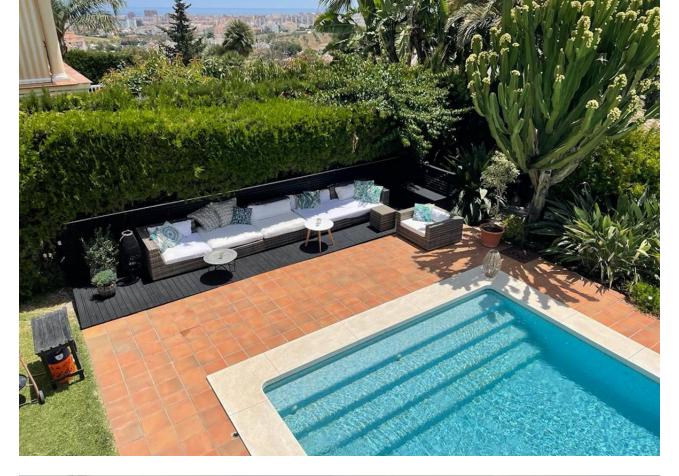

Beautiful views at this very bright and modern villa set in the outskirt of Fuengirola Sierrezuela, a very peaceful environment with stunning views and sun from morning until the amazing sunset. The 4 bed room villa with 3 bathrooms has been renovated over the past years for an open plan and many great social areas and has also installed solar panels for the electricity. The bedrooms are very private as they are on different levels. The spacious master bed room with bath room is on the top floor with fantastic views from the balcony facing the sea to the east with beautiful sun rise! The main level has incredible high ceiling with an impressive fireplace, open plan kitchen and dining area with stunning views facing south west, with the most beautiful sunsets! Here is also a big covered terrace for lunch and dinners in the shade in the summer time. In the winter plenty of sun light will warm up this area and make it perfect if you like to continue eating out all year long. There is also a staircase leading downs the a beautiful BBQ area next to the pool. On this level is also a one bed room, the second bath room with shower is at the entrance. Further down is 2 spacious bed rooms sharing one bath room and also a storage room. From here is access out to the beautiful and very private totally closed garden with a good size pool, jacuzzi, shower, BBQ area and many fruit trees like avocado, oranges, mandarin and lime. There is an open parking for 2 cars and another storage room next to the parking for bikes etc. The villa has very low running as there is solar panels for all heating and cooling and for hot water. Make your dream true and take a look!