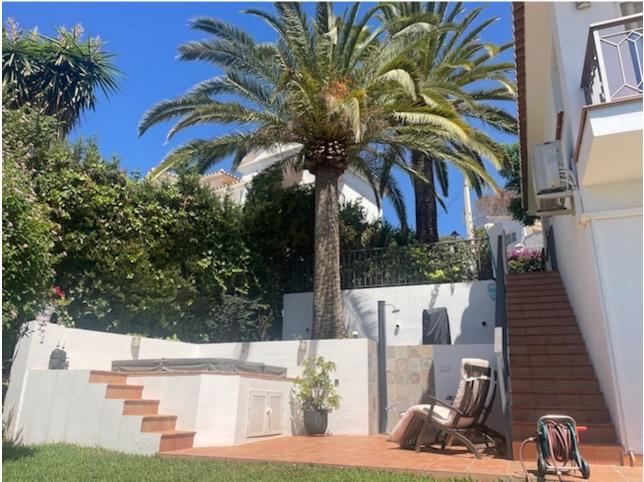

Beautiful views at this very bright and modern villa set in the outskirt of Fuengirola Sierrezuela, a very peaceful environment with stunning views and sun from morning until the amazing sunset. The 4 bed room villa with 3 bathrooms has been renovated over the past years for an open plan and many great social areas and has also installed solar panels for the electricity. The bedrooms are very private as they are on different levels. The spacious master bed room with bath room is on the top floor with fantastic views from the balcony facing the sea to the east with beautiful sun rise! The main level has incredible high ceiling with an impressive fireplace, open plan kitchen and dining area with stunning views facing south west, with the most beautiful sunsets! Here is also a big covered terrace for lunch and dinners in the shade in the summer time. In the winter plenty of sun light will warm up this area and make it perfect if you like to continue eating out all year long. There is also a staircase leading downs the a beautiful BBQ area next to the pool. On this level is also a one bed room, the second bath room with shower is at the entrance. Further down is 2 spacious bed rooms sharing one bath room and also a storage room. From here is access out to the beautiful and very private totally closed garden with a good size pool, jacuzzi, shower, BBQ area and many fruit trees like avocado, oranges, mandarin and lime. There is an open parking for 2 cars and another storage room next to the parking for bikes etc. The villa has very low running as there is solar panels for all heating and cooling and for hot water. Make your dream true and take a look!