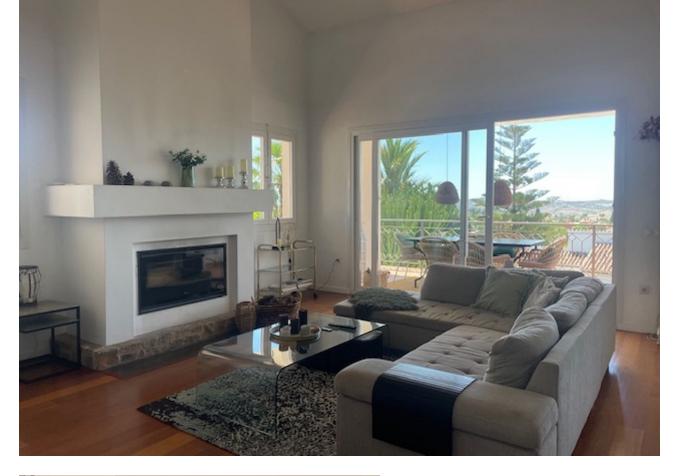

Beautiful views at this very bright and modern villa set in the outskirt of Fuengirola Sierrezuela, a very peaceful environment with stunning views and sun from morning until the amazing sunset. The 4 bed room villa with 3 bathrooms has been renovated over the past years for an open plan and many great social areas and has also installed solar panels for the electricity. The bedrooms are very private as they are on different levels. The spacious master bed room with bath room is on the top floor with fantastic views from the balcony facing the sea to the east with beautiful sun rise! The main level has incredible high ceiling with an impressive fireplace, open plan kitchen and dining area with stunning views facing south west, with the most beautiful sunsets! Here is also a big covered terrace for lunch and dinners in the shade in the summer time. In the winter plenty of sun light will warm up this area and make it perfect if you like to continue eating out all year long. There is also a staircase leading downs the a beautiful BBQ area next to the pool. On this level is also a one bed room, the second bath room with shower is at the entrance. Further down is 2 spacious bed rooms sharing one bath room and also a storage room. From here is access out to the beautiful and very private totally closed garden with a good size pool, jacuzzi, shower, BBQ area and many fruit trees like avocado, oranges, mandarin and lime. There is an open parking for 2 cars and another storage room next to the parking for bikes etc. The villa has very low running as there is solar panels for all heating and cooling and for hot water. Make your dream true and take a look!