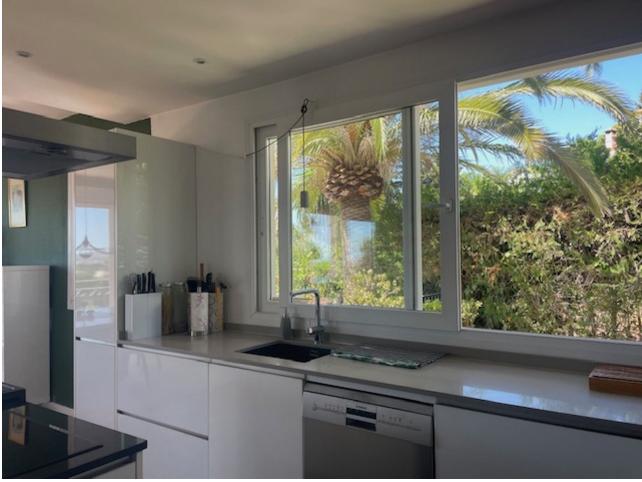

Beautiful views at this very bright and modern villa set in the outskirt of Fuengirola Sierrezuela, a very peaceful environment with stunning views and sun from morning until the amazing sunset. The 4 bed room villa with 3 bathrooms has been renovated over the past years for an open plan and many great social areas and has also installed solar panels for the electricity. The bedrooms are very private as they are on different levels. The spacious master bed room with bath room is on the top floor with fantastic views from the balcony facing the sea to the east with beautiful sun rise! The main level has incredible high ceiling with an impressive fireplace, open plan kitchen and dining area with stunning views facing south west, with the most beautiful sunsets! Here is also a big covered terrace for lunch and dinners in the shade in the summer time. In the winter plenty of sun light will warm up this area and make it perfect if you like to continue eating out all year long. There is also a staircase leading downs the a beautiful BBQ area next to the pool. On this level is also a one bed room, the second bath room with shower is at the entrance. Further down is 2 spacious bed rooms sharing one bath room and also a storage room. From here is access out to the beautiful and very private totally closed garden with a good size pool, jacuzzi, shower, BBQ area and many fruit trees like avocado, oranges, mandarin and lime. There is an open parking for 2 cars and another storage room next to the parking for bikes etc. The villa has very low running as there is solar panels for all heating and cooling and for hot water. Make your dream true and take a look!