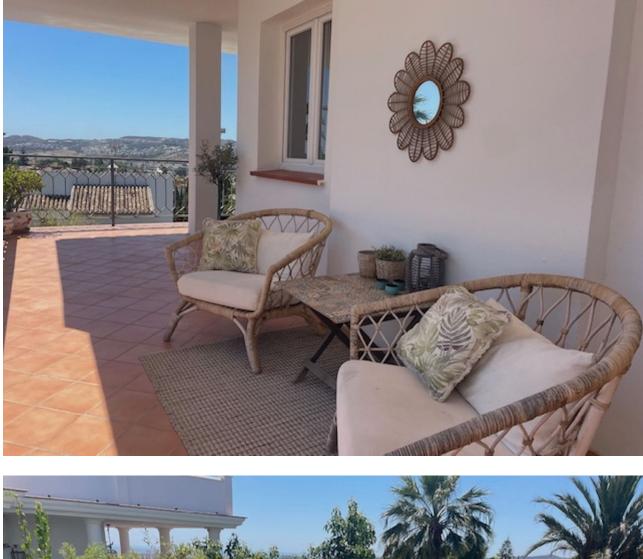

Beautiful views at this very bright and modern villa set in the outskirt of Fuengirola Sierrezuela, a very peaceful environment with stunning views and sun from morning until the amazing sunset. The 4 bed room villa with 3 bathrooms has been renovated over the past years for an open plan and many great social areas and has also installed solar panels for the electricity. The bedrooms are very private as they are on different levels. The spacious master bed room with bath room is on the top floor with fantastic views from the balcony facing the sea to the east with beautiful sun rise! The main level has incredible high ceiling with an impressive fireplace, open plan kitchen and dining area with stunning views facing south west, with the most beautiful sunsets! Here is also a big covered terrace for lunch and dinners in the shade in the summer time. In the winter plenty of sun light will warm up this area and make it perfect if you like to continue eating out all year long. There is also a staircase leading downs the a beautiful BBQ area next to the pool. On this level is also a one bed room, the second bath room with shower is at the entrance. Further down is 2 spacious bed rooms sharing one bath room and also a storage room. From here is access out to the beautiful and very private totally closed garden with a good size pool, jacuzzi, shower, BBQ area and many fruit trees like avocado, oranges, mandarin and lime. There is an open parking for 2 cars and another storage room next to the parking for bikes etc. The villa has very low running as there is solar panels for all heating and cooling and for hot water. Make your dream true and take a look!