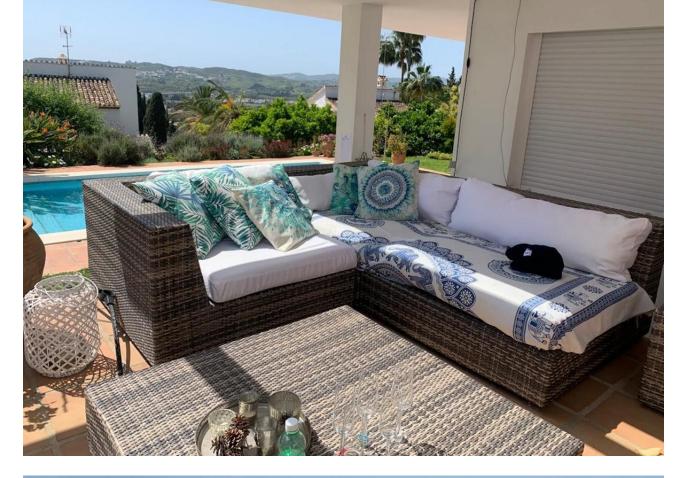

Beautiful views at this very bright and modern villa set in the outskirt of Fuengirola Sierrezuela, a very peaceful environment with stunning views and sun from morning until the amazing sunset. The 4 bed room villa with 3 bathrooms has been renovated over the past years for an open plan and many great social areas and has also installed solar panels for the electricity. The bedrooms are very private as they are on different levels. The spacious master bed room with bath room is on the top floor with fantastic views from the balcony facing the sea to the east with beautiful sun rise! The main level has incredible high ceiling with an impressive fireplace, open plan kitchen and dining area with stunning views facing south west, with the most beautiful sunsets! Here is also a big covered terrace for lunch and dinners in the shade in the summer time. In the winter plenty of sun light will warm up this area and make it perfect if you like to continue eating out all year long. There is also a staircase leading downs the a beautiful BBQ area next to the pool. On this level is also a one bed room, the second bath room with shower is at the entrance. Further down is 2 spacious bed rooms sharing one bath room and also a storage room. From here is access out to the beautiful and very private totally closed garden with a good size pool, jacuzzi, shower, BBQ area and many fruit trees like avocado, oranges, mandarin and lime. There is an open parking for 2 cars and another storage room next to the parking for bikes etc. The villa has very low running as there is solar panels for all heating and cooling and for hot water. Make your dream true and take a look!