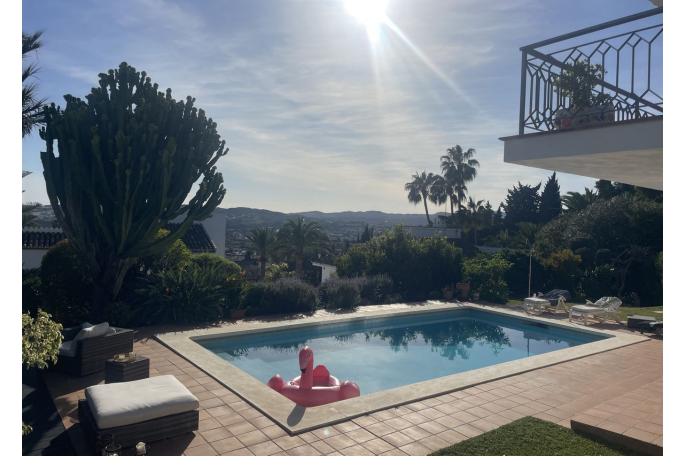

Beautiful views at this very bright and modern villa set in the outskirt of Fuengirola Sierrezuela, a very peaceful environment with stunning views and sun from morning until the amazing sunset. The 4 bed room villa with 3 bathrooms has been renovated over the past years for an open plan and many great social areas and has also installed solar panels for the electricity. The bedrooms are very private as they are on different levels. The spacious master bed room with bath room is on the top floor with fantastic views from the balcony facing the sea to the east with beautiful sun rise! The main level has incredible high ceiling with an impressive fireplace, open plan kitchen and dining area with stunning views facing south west, with the most beautiful sunsets! Here is also a big covered terrace for lunch and dinners in the shade in the summer time. In the winter plenty of sun light will warm up this area and make it perfect if you like to continue eating out all year long. There is also a staircase leading downs the a beautiful BBQ area next to the pool. On this level is also a one bed room, the second bath room with shower is at the entrance. Further down is 2 spacious bed rooms sharing one bath room and also a storage room. From here is access out to the beautiful and very private totally closed garden with a good size pool, jacuzzi, shower, BBQ area and many fruit trees like avocado, oranges, mandarin and lime. There is an open parking for 2 cars and another storage room next to the parking for bikes etc. The villa has very low running as there is solar panels for all heating and cooling and for hot water. Make your dream true and take a look!