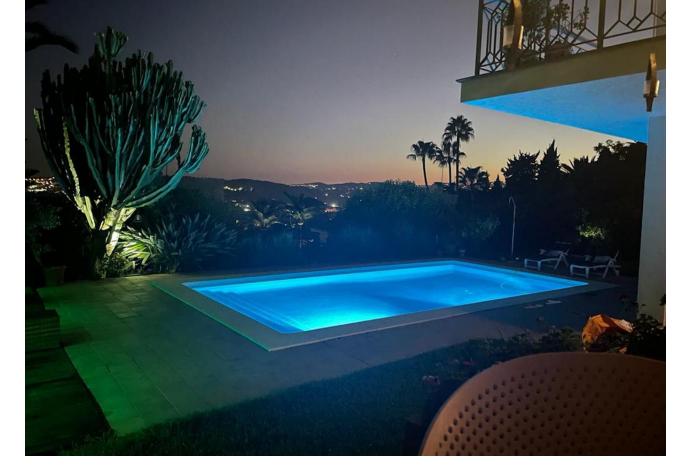

Beautiful views at this very bright and modern villa set in the outskirt of Fuengirola Sierrezuela, a very peaceful environment with stunning views and sun from morning until the amazing sunset. The 4 bed room villa with 3 bathrooms has been renovated over the past years for an open plan and many great social areas and has also installed solar panels for the electricity. The bedrooms are very private as they are on different levels. The spacious master bed room with bath room is on the top floor with fantastic views from the balcony facing the sea to the east with beautiful sun rise! The main level has incredible high ceiling with an impressive fireplace, open plan kitchen and dining area with stunning views facing south west, with the most beautiful sunsets! Here is also a big covered terrace for lunch and dinners in the shade in the summer time. In the winter plenty of sun light will warm up this area and make it perfect if you like to continue eating out all year long. There is also a staircase leading downs the a beautiful BBQ area next to the pool. On this level is also a one bed room, the second bath room with shower is at the entrance. Further down is 2 spacious bed rooms sharing one bath room and also a storage room. From here is access out to the beautiful and very private totally closed garden with a good size pool, jacuzzi, shower, BBQ area and many fruit trees like avocado, oranges, mandarin and lime. There is an open parking for 2 cars and another storage room next to the parking for bikes etc. The villa has very low running as there is solar panels for all heating and cooling and for hot water. Make your dream true and take a look!