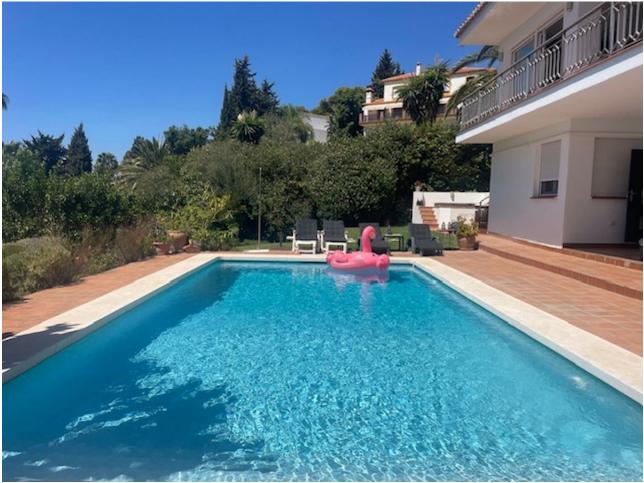

Beautiful views at this very bright and modern villa set in the outskirt of Fuengirola Sierrezuela, a very peaceful environment with stunning views and sun from morning until the amazing sunset. The 4 bed room villa with 3 bathrooms has been renovated over the past years for an open plan and many great social areas and has also installed solar panels for the electricity. The bedrooms are very private as they are on different levels. The spacious master bed room with bath room is on the top floor with fantastic views from the balcony facing the sea to the east with beautiful sun rise! The main level has incredible high ceiling with an impressive fireplace, open plan kitchen and dining area with stunning views facing south west, with the most beautiful sunsets! Here is also a big covered terrace for lunch and dinners in the shade in the summer time. In the winter plenty of sun light will warm up this area and make it perfect if you like to continue eating out all year long. There is also a staircase leading downs the a beautiful BBQ area next to the pool. On this level is also a one bed room, the second bath room with shower is at the entrance. Further down is 2 spacious bed rooms sharing one bath room and also a storage room. From here is access out to the beautiful and very private totally closed garden with a good size pool, jacuzzi, shower, BBQ area and many fruit trees like avocado, oranges, mandarin and lime. There is an open parking for 2 cars and another storage room next to the parking for bikes etc. The villa has very low running as there is solar panels for all heating and cooling and for hot water. Make your dream true and take a look!