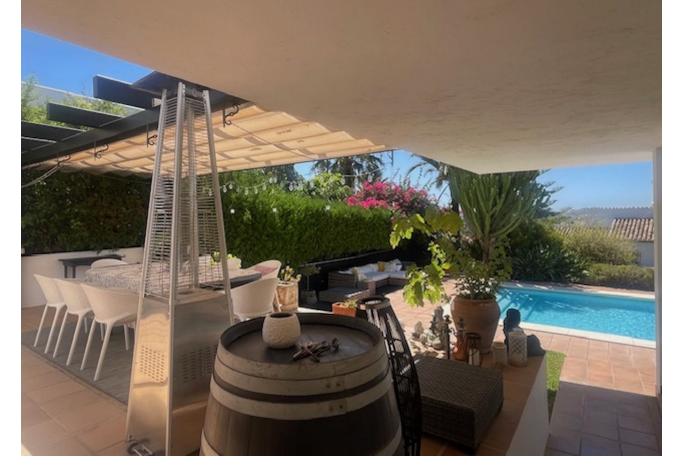

Beautiful views at this very bright and modern villa set in the outskirt of Fuengirola Sierrezuela, a very peaceful environment with stunning views and sun from morning until the amazing sunset. The 4 bed room villa with 3 bathrooms has been renovated over the past years for an open plan and many great social areas and has also installed solar panels for the electricity. The bedrooms are very private as they are on different levels. The spacious master bed room with bath room is on the top floor with fantastic views from the balcony facing the sea to the east with beautiful sun rise! The main level has incredible high ceiling with an impressive fireplace, open plan kitchen and dining area with stunning views facing south west, with the most beautiful sunsets! Here is also a big covered terrace for lunch and dinners in the shade in the summer time. In the winter plenty of sun light will warm up this area and make it perfect if you like to continue eating out all year long. There is also a staircase leading downs the a beautiful BBQ area next to the pool. On this level is also a one bed room, the second bath room with shower is at the entrance. Further down is 2 spacious bed rooms sharing one bath room and also a storage room. From here is access out to the beautiful and very private totally closed garden with a good size pool, jacuzzi, shower, BBQ area and many fruit trees like avocado, oranges, mandarin and lime. There is an open parking for 2 cars and another storage room next to the parking for bikes etc. The villa has very low running as there is solar panels for all heating and cooling and for hot water. Make your dream true and take a look!