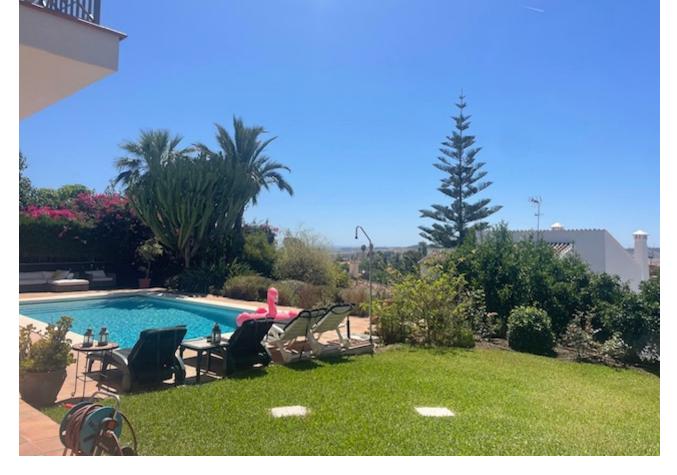

Beautiful views at this very bright and modern villa set in the outskirt of Fuengirola Sierrezuela, a very peaceful environment with stunning views and sun from morning until the amazing sunset. The 4 bed room villa with 3 bathrooms has been renovated over the past years for an open plan and many great social areas and has also installed solar panels for the electricity. The bedrooms are very private as they are on different levels. The spacious master bed room with bath room is on the top floor with fantastic views from the balcony facing the sea to the east with beautiful sun rise! The main level has incredible high ceiling with an impressive fireplace, open plan kitchen and dining area with stunning views facing south west, with the most beautiful sunsets! Here is also a big covered terrace for lunch and dinners in the shade in the summer time. In the winter plenty of sun light will warm up this area and make it perfect if you like to continue eating out all year long. There is also a staircase leading downs the a beautiful BBQ area next to the pool. On this level is also a one bed room, the second bath room with shower is at the entrance. Further down is 2 spacious bed rooms sharing one bath room and also a storage room. From here is access out to the beautiful and very private totally closed garden with a good size pool, jacuzzi, shower, BBQ area and many fruit trees like avocado, oranges, mandarin and lime. There is an open parking for 2 cars and another storage room next to the parking for bikes etc. The villa has very low running as there is solar panels for all heating and cooling and for hot water. Make your dream true and take a look!