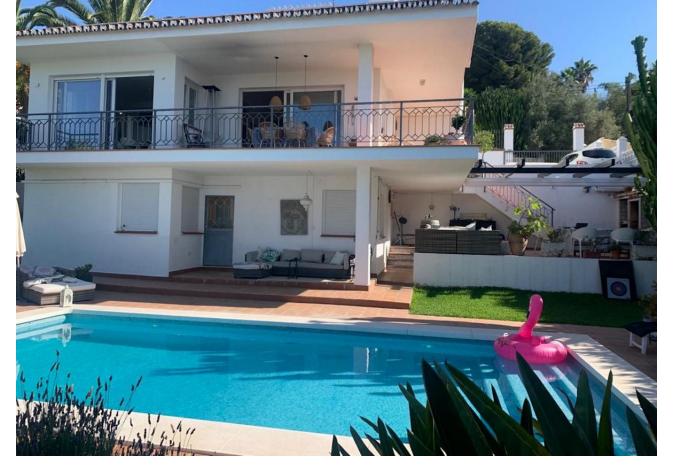

Beautiful views at this very bright and modern villa set in the outskirt of Fuengirola Sierrezuela, a very peaceful environment with stunning views and sun from morning until the amazing sunset. The 4 bed room villa with 3 bathrooms has been renovated over the past years for an open plan and many great social areas and has also installed solar panels for the electricity. The bedrooms are very private as they are on different levels. The spacious master bed room with bath room is on the top floor with fantastic views from the balcony facing the sea to the east with beautiful sun rise! The main level has incredible high ceiling with an impressive fireplace, open plan kitchen and dining area with stunning views facing south west, with the most beautiful sunsets! Here is also a big covered terrace for lunch and dinners in the shade in the summer time. In the winter plenty of sun light will warm up this area and make it perfect if you like to continue eating out all year long. There is also a staircase leading downs the a beautiful BBQ area next to the pool. On this level is also a one bed room, the second bath room with shower is at the entrance. Further down is 2 spacious bed rooms sharing one bath room and also a storage room. From here is access out to the beautiful and very private totally closed garden with a good size pool, jacuzzi, shower, BBQ area and many fruit trees like avocado, oranges, mandarin and lime. There is an open parking for 2 cars and another storage room next to the parking for bikes etc. The villa has very low running as there is solar panels for all heating and cooling and for hot water. Make your dream true and take a look!