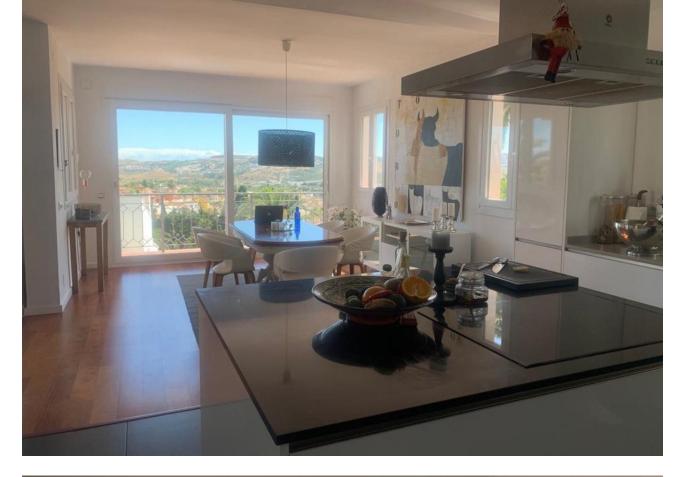

Beautiful views at this very bright and modern villa set in the outskirt of Fuengirola Sierrezuela, a very peaceful environment with stunning views and sun from morning until the amazing sunset. The 4 bed room villa with 3 bathrooms has been renovated over the past years for an open plan and many great social areas and has also installed solar panels for the electricity. The bedrooms are very private as they are on different levels. The spacious master bed room with bath room is on the top floor with fantastic views from the balcony facing the sea to the east with beautiful sun rise! The main level has incredible high ceiling with an impressive fireplace, open plan kitchen and dining area with stunning views facing south west, with the most beautiful sunsets! Here is also a big covered terrace for lunch and dinners in the shade in the summer time. In the winter plenty of sun light will warm up this area and make it perfect if you like to continue eating out all year long. There is also a staircase leading downs the a beautiful BBQ area next to the pool. On this level is also a one bed room, the second bath room with shower is at the entrance. Further down is 2 spacious bed rooms sharing one bath room and also a storage room. From here is access out to the beautiful and very private totally closed garden with a good size pool, jacuzzi, shower, BBQ area and many fruit trees like avocado, oranges, mandarin and lime. There is an open parking for 2 cars and another storage room next to the parking for bikes etc. The villa has very low running as there is solar panels for all heating and cooling and for hot water. Make your dream true and take a look!