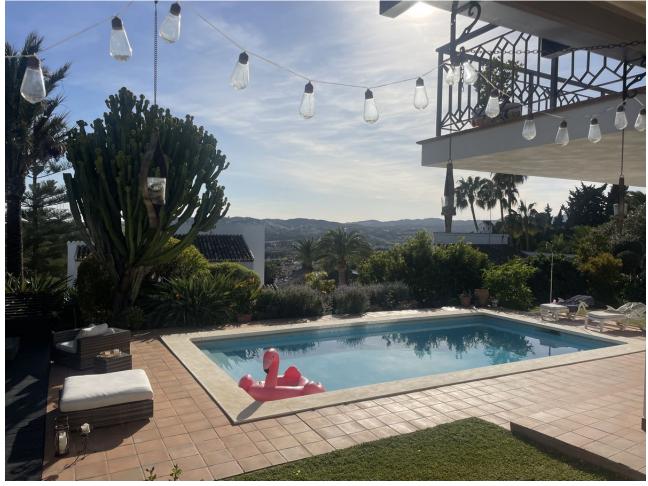

Beautiful views at this very bright and modern villa set in the outskirt of Fuengirola Sierrezuela, a very peaceful environment with stunning views and sun from morning until the amazing sunset. The 4 bed room villa with 3 bathrooms has been renovated over the past years for an open plan and many great social areas and has also installed solar panels for the electricity. The bedrooms are very private as they are on different levels. The spacious master bed room with bath room is on the top floor with fantastic views from the balcony facing the sea to the east with beautiful sun rise! The main level has incredible high ceiling with an impressive fireplace, open plan kitchen and dining area with stunning views facing south west, with the most beautiful sunsets! Here is also a big covered terrace for lunch and dinners in the shade in the summer time. In the winter plenty of sun light will warm up this area and make it perfect if you like to continue eating out all year long. There is also a staircase leading downs the a beautiful BBQ area next to the pool. On this level is also a one bed room, the second bath room with shower is at the entrance. Further down is 2 spacious bed rooms sharing one bath room and also a storage room. From here is access out to the beautiful and very private totally closed garden with a good size pool, jacuzzi, shower, BBQ area and many fruit trees like avocado, oranges, mandarin and lime. There is an open parking for 2 cars and another storage room next to the parking for bikes etc. The villa has very low running as there is solar panels for all heating and cooling and for hot water. Make your dream true and take a look!