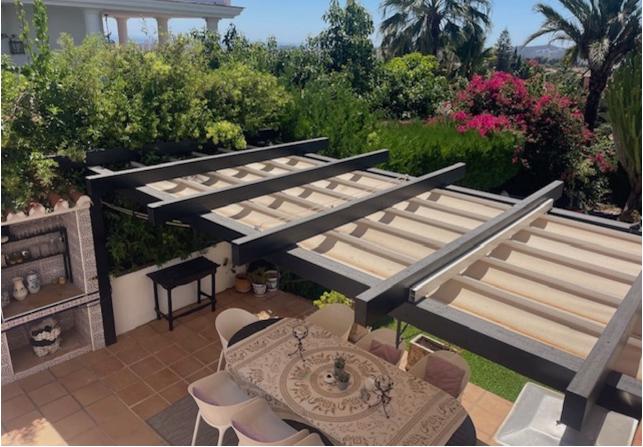

Beautiful views at this very bright and modern villa set in the outskirt of Fuengirola Sierrezuela, a very peaceful environment with stunning views and sun from morning until the amazing sunset. The 4 bed room villa with 3 bathrooms has been renovated over the past years for an open plan and many great social areas and has also installed solar panels for the electricity. The bedrooms are very private as they are on different levels. The spacious master bed room with bath room is on the top floor with fantastic views from the balcony facing the sea to the east with beautiful sun rise! The main level has incredible high ceiling with an impressive fireplace, open plan kitchen and dining area with stunning views facing south west, with the most beautiful sunsets! Here is also a big covered terrace for lunch and dinners in the shade in the summer time. In the winter plenty of sun light will warm up this area and make it perfect if you like to continue eating out all year long. There is also a staircase leading downs the a beautiful BBQ area next to the pool. On this level is also a one bed room, the second bath room with shower is at the entrance. Further down is 2 spacious bed rooms sharing one bath room and also a storage room. From here is access out to the beautiful and very private totally closed garden with a good size pool, jacuzzi, shower, BBQ area and many fruit trees like avocado, oranges, mandarin and lime. There is an open parking for 2 cars and another storage room next to the parking for bikes etc. The villa has very low running as there is solar panels for all heating and cooling and for hot water. Make your dream true and take a look!