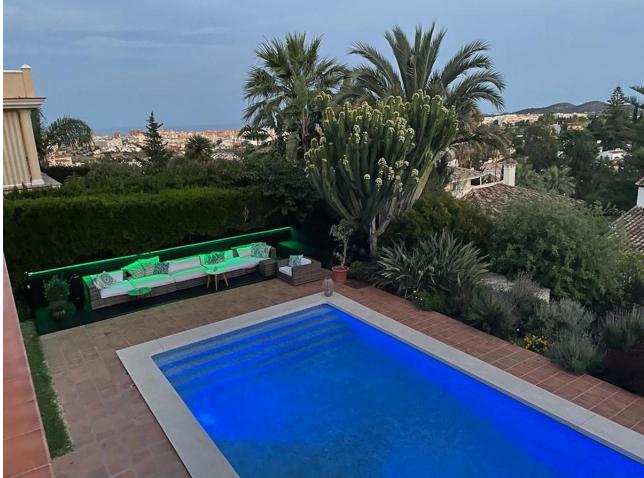

Beautiful views at this very bright and modern villa set in the outskirt of Fuengirola Sierrezuela, a very peaceful environment with stunning views and sun from morning until the amazing sunset. The 4 bed room villa with 3 bathrooms has been renovated over the past years for an open plan and many great social areas and has also installed solar panels for the electricity. The bedrooms are very private as they are on different levels. The spacious master bed room with bath room is on the top floor with fantastic views from the balcony facing the sea to the east with beautiful sun rise! The main level has incredible high ceiling with an impressive fireplace, open plan kitchen and dining area with stunning views facing south west, with the most beautiful sunsets! Here is also a big covered terrace for lunch and dinners in the shade in the summer time. In the winter plenty of sun light will warm up this area and make it perfect if you like to continue eating out all year long. There is also a staircase leading downs the a beautiful BBQ area next to the pool. On this level is also a one bed room, the second bath room with shower is at the entrance. Further down is 2 spacious bed rooms sharing one bath room and also a storage room. From here is access out to the beautiful and very private totally closed garden with a good size pool, jacuzzi, shower, BBQ area and many fruit trees like avocado, oranges, mandarin and lime. There is an open parking for 2 cars and another storage room next to the parking for bikes etc. The villa has very low running as there is solar panels for all heating and cooling and for hot water. Make your dream true and take a look!