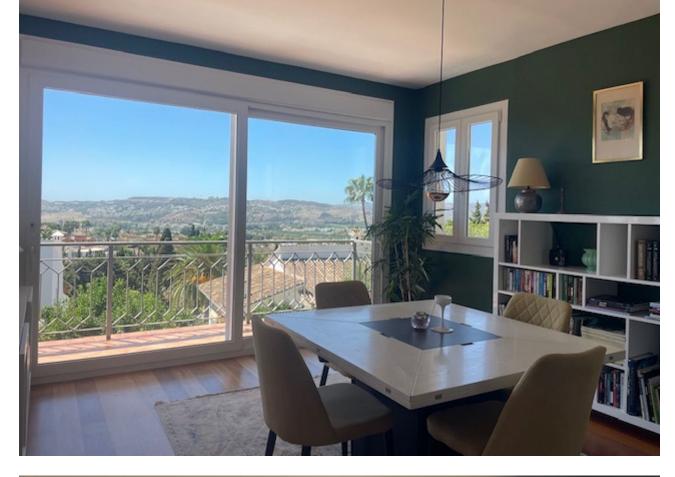

Beautiful views at this very bright and modern villa set in the outskirt of Fuengirola Sierrezuela, a very peaceful environment with stunning views and sun from morning until the amazing sunset. The 4 bed room villa with 3 bathrooms has been renovated over the past years for an open plan and many great social areas and has also installed solar panels for the electricity. The bedrooms are very private as they are on different levels. The spacious master bed room with bath room is on the top floor with fantastic views from the balcony facing the sea to the east with beautiful sun rise! The main level has incredible high ceiling with an impressive fireplace, open plan kitchen and dining area with stunning views facing south west, with the most beautiful sunsets! Here is also a big covered terrace for lunch and dinners in the shade in the summer time. In the winter plenty of sun light will warm up this area and make it perfect if you like to continue eating out all year long. There is also a staircase leading downs the a beautiful BBQ area next to the pool. On this level is also a one bed room, the second bath room with shower is at the entrance. Further down is 2 spacious bed rooms sharing one bath room and also a storage room. From here is access out to the beautiful and very private totally closed garden with a good size pool, jacuzzi, shower, BBQ area and many fruit trees like avocado, oranges, mandarin and lime. There is an open parking for 2 cars and another storage room next to the parking for bikes etc. The villa has very low running as there is solar panels for all heating and cooling and for hot water. Make your dream true and take a look!