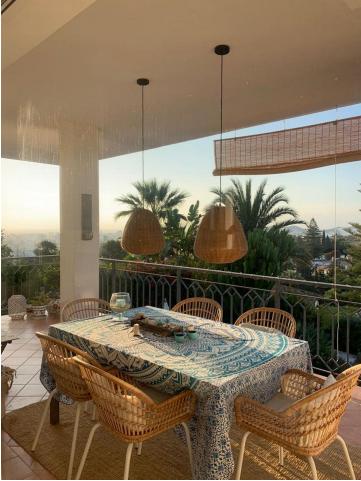

Beautiful views at this very bright and modern villa set in the outskirt of Fuengirola Sierrezuela, a very peaceful environment with stunning views and sun from morning until the amazing sunset. The 4 bed room villa with 3 bathrooms has been renovated over the past years for an open plan and many great social areas and has also installed solar panels for the electricity. The bedrooms are very private as they are on different levels. The spacious master bed room with bath room is on the top floor with fantastic views from the balcony facing the sea to the east with beautiful sun rise! The main level has incredible high ceiling with an impressive fireplace, open plan kitchen and dining area with stunning views facing south west, with the most beautiful sunsets! Here is also a big covered terrace for lunch and dinners in the shade in the summer time. In the winter plenty of sun light will warm up this area and make it perfect if you like to continue eating out all year long. There is also a staircase leading downs the a beautiful BBQ area next to the pool. On this level is also a one bed room, the second bath room with shower is at the entrance. Further down is 2 spacious bed rooms sharing one bath room and also a storage room. From here is access out to the beautiful and very private totally closed garden with a good size pool, jacuzzi, shower, BBQ area and many fruit trees like avocado, oranges, mandarin and lime. There is an open parking for 2 cars and another storage room next to the parking for bikes etc. The villa has very low running as there is solar panels for all heating and cooling and for hot water. Make your dream true and take a look!