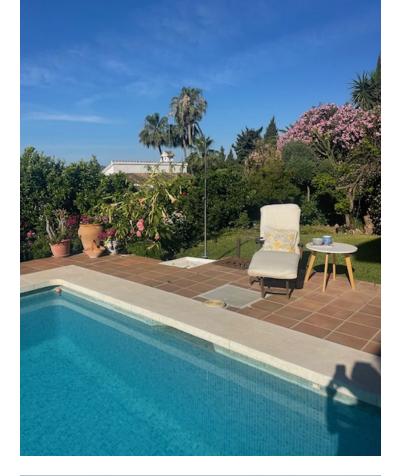

Beautiful views at this very bright and modern villa set in the outskirt of Fuengirola Sierrezuela, a very peaceful environment with stunning views and sun from morning until the amazing sunset. The 4 bed room villa with 3 bathrooms has been renovated over the past years for an open plan and many great social areas and has also installed solar panels for the electricity. The bedrooms are very private as they are on different levels. The spacious master bed room with bath room is on the top floor with fantastic views from the balcony facing the sea to the east with beautiful sun rise! The main level has incredible high ceiling with an impressive fireplace, open plan kitchen and dining area with stunning views facing south west, with the most beautiful sunsets! Here is also a big covered terrace for lunch and dinners in the shade in the summer time. In the winter plenty of sun light will warm up this area and make it perfect if you like to continue eating out all year long. There is also a staircase leading downs the a beautiful BBQ area next to the pool. On this level is also a one bed room, the second bath room with shower is at the entrance. Further down is 2 spacious bed rooms sharing one bath room and also a storage room. From here is access out to the beautiful and very private totally closed garden with a good size pool, jacuzzi, shower, BBQ area and many fruit trees like avocado, oranges, mandarin and lime. There is an open parking for 2 cars and another storage room next to the parking for bikes etc. The villa has very low running as there is solar panels for all heating and cooling and for hot water. Make your dream true and take a look!