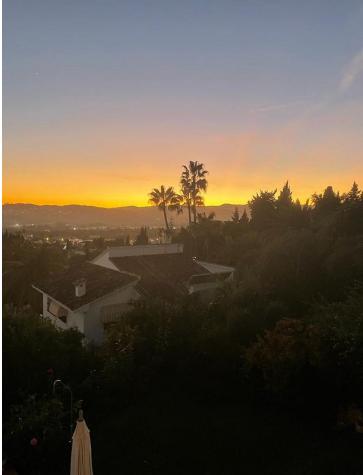

Beautiful views at this very bright and modern villa set in the outskirt of Fuengirola Sierrezuela, a very peaceful environment with stunning views and sun from morning until the amazing sunset. The 4 bed room villa with 3 bathrooms has been renovated over the past years for an open plan and many great social areas and has also installed solar panels for the electricity. The bedrooms are very private as they are on different levels. The spacious master bed room with bath room is on the top floor with fantastic views from the balcony facing the sea to the east with beautiful sun rise! The main level has incredible high ceiling with an impressive fireplace, open plan kitchen and dining area with stunning views facing south west, with the most beautiful sunsets! Here is also a big covered terrace for lunch and dinners in the shade in the summer time. In the winter plenty of sun light will warm up this area and make it perfect if you like to continue eating out all year long. There is also a staircase leading downs the a beautiful BBQ area next to the pool. On this level is also a one bed room, the second bath room with shower is at the entrance. Further down is 2 spacious bed rooms sharing one bath room and also a storage room. From here is access out to the beautiful and very private totally closed garden with a good size pool, jacuzzi, shower, BBQ area and many fruit trees like avocado, oranges, mandarin and lime. There is an open parking for 2 cars and another storage room next to the parking for bikes etc. The villa has very low running as there is solar panels for all heating and cooling and for hot water. Make your dream true and take a look!