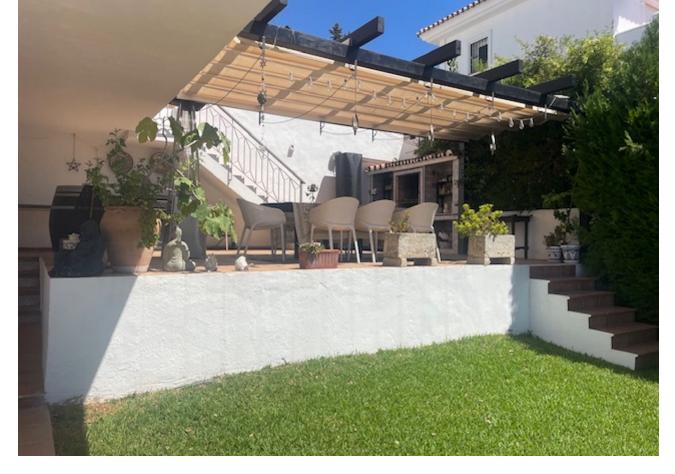

Beautiful views at this very bright and modern villa set in the outskirt of Fuengirola Sierrezuela, a very peaceful environment with stunning views and sun from morning until the amazing sunset. The 4 bed room villa with 3 bathrooms has been renovated over the past years for an open plan and many great social areas and has also installed solar panels for the electricity. The bedrooms are very private as they are on different levels. The spacious master bed room with bath room is on the top floor with fantastic views from the balcony facing the sea to the east with beautiful sun rise! The main level has incredible high ceiling with an impressive fireplace, open plan kitchen and dining area with stunning views facing south west, with the most beautiful sunsets! Here is also a big covered terrace for lunch and dinners in the shade in the summer time. In the winter plenty of sun light will warm up this area and make it perfect if you like to continue eating out all year long. There is also a staircase leading downs the a beautiful BBQ area next to the pool. On this level is also a one bed room, the second bath room with shower is at the entrance. Further down is 2 spacious bed rooms sharing one bath room and also a storage room. From here is access out to the beautiful and very private totally closed garden with a good size pool, jacuzzi, shower, BBQ area and many fruit trees like avocado, oranges, mandarin and lime. There is an open parking for 2 cars and another storage room next to the parking for bikes etc. The villa has very low running as there is solar panels for all heating and cooling and for hot water. Make your dream true and take a look!