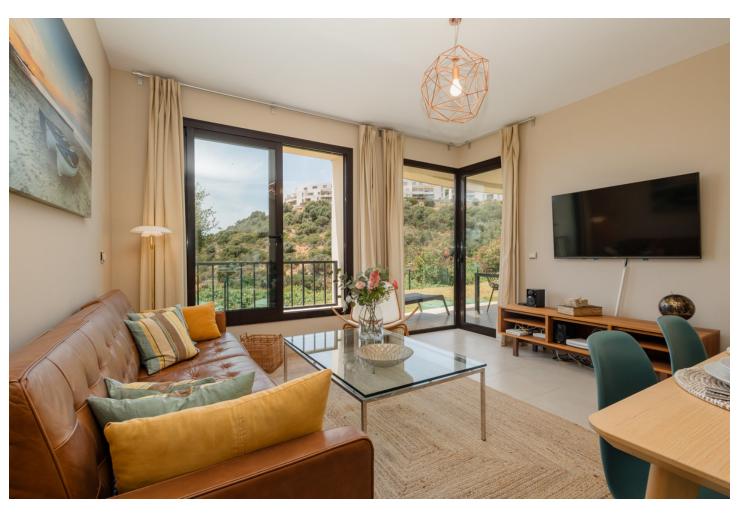

2

2

85 m2

MONTHLY RENT FROM NOVEMBER TO MARCH: MONTH + ELECTRICITY + FINAL CLEANING. MINIMUM STAY OF ONE MONTH. WE DO NOT DO ANNUAL RENTALS. Apartment in the mountains of the Alto de los Monteros, just 10 minutes from the center of Marbella. Samara is a luxury complex with 24 hour concierge and totally secure. It has everything you need for a relaxing vacation, community pool, sauna, heated indoor pool, massage room and gym. This exclusive vacation apartment is distributed on one floor and has only 4 steps from the garage, where the parking space is located. The apartment with spectacular sea views from all rooms, consists of 2 bedrooms, 2 bathrooms, a fully equipped open kitchen and a spacious living room and dining room with access to the beautiful covered terrace with incredible sea views. The master bedroom with en-suite bathroom has a double bed and spectacular views of the sea, the windows have blackout curtains to quarantee your rest. Additionally, the master bedroom benefits from an abundance of closet space. We also provide towels, bedding, and beach towels, so you only need to bring your personal items for your Samara vacation. The apartment has general hot / cold air conditioning, so you can adapt the temperature to your needs. The bathroom to the master bedroom has a large bathtub and shower, a double sink, toilet and bidet. A hairdryer is also available in both bathrooms. In addition, both bathrooms have underfloor heating, which is very beneficial in the colder winter months. The second bedroom is equipped with 2 single beds that can be joined into a large double bed. The door to the 2. bedroom has curtains and blinds. The second bathroom has a shower, a sink and a toilet. The living room of our vacation home in Samara is decorated with great care and very well equipped to make your stay as comfortable as possible. There is also Apple TV service in the living room television and fiber optic internet throughout the vacation rental. From the living room and the two bedrooms you have direct access to the beautiful terrace with an outside table. The kitchen is fully equipped, has a kettle, a Nespresso coffee machine, a toaster, a microwave, a multifunctional oven, a silent refrigerator, an induction hob and a dishwasher. It also has all kinds of kitchen utensils, plates, cutlery, glasses, wine glasses and champagne glasses, etc. There is also a washing machine in the kitchen. The next supermarket is 8 minutes by car (Supersol), the beach and beach restaurants are available 7 minutes by car, Puerto Banús is 15 minutes by car and Marbella city center, ca. 10 minutes. handle. Malaga airport is 40 min. far. In the communal area you will find 2 tropical pools (one is an infinity pool) and the other is for children, a fully equipped gym for sports days. For colder days it has a sauna and a heated indoor pool.