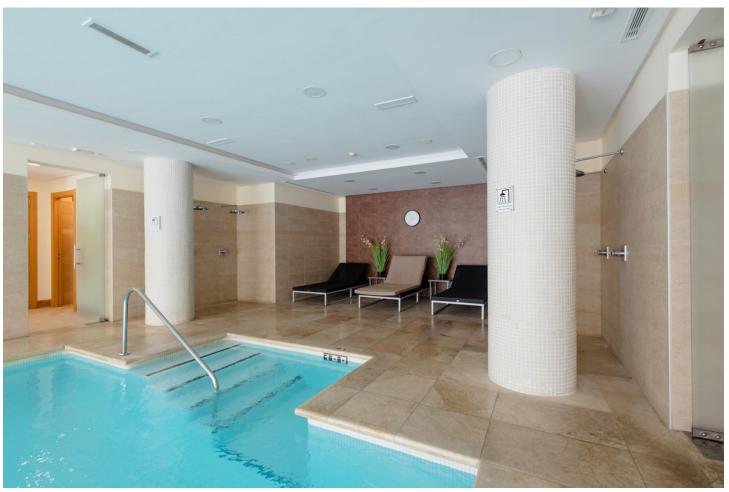

2

2

85 m2

MONTHLY RENT FROM NOVEMBER TO MARCH: MONTH + ELECTRICITY + FINAL CLEANING. MINIMUM STAY OF ONE MONTH. WE DO NOT DO ANNUAL RENTALS. Apartment in the mountains of the Alto de los Monteros, just 10 minutes from the center of Marbella. Samara is a luxury complex with 24 hour concierge and totally secure. It has everything you need for a relaxing vacation, community pool, sauna, heated indoor pool, massage room and gym. This exclusive vacation apartment is distributed on one floor and has only 4 steps from the garage, where the parking space is located. The apartment with spectacular sea views from all rooms, consists of 2 bedrooms, 2 bathrooms, a fully equipped open kitchen and a spacious living room and dining room with access to the beautiful covered terrace with incredible sea views. The master bedroom with en-suite bathroom has a double bed and spectacular views of the sea, the windows have blackout curtains to quarantee your rest. Additionally, the master bedroom benefits from an abundance of closet space. We also provide towels, bedding, and beach towels, so you only need to bring your personal items for your Samara vacation. The apartment has general hot / cold air conditioning, so you can adapt the temperature to your needs. The bathroom to the master bedroom has a large bathtub and shower, a double sink, toilet and bidet. A hairdryer is also available in both bathrooms. In addition, both bathrooms have underfloor heating, which is very beneficial in the colder winter months. The second bedroom is equipped with 2 single beds that can be joined into a large double bed. The door to the 2. bedroom has curtains and blinds. The second bathroom has a shower, a sink and a toilet. The living room of our vacation home in Samara is decorated with great care and very well equipped to make your stay as comfortable as possible. There is also Apple TV service in the living room television and fiber optic internet throughout the vacation rental. From the living room and the two bedrooms you have direct access to the beautiful terrace with an outside table. The kitchen is fully equipped, has a kettle, a Nespresso coffee machine, a toaster, a microwave, a multifunctional oven, a silent refrigerator, an induction hob and a dishwasher. It also has all kinds of kitchen utensils, plates, cutlery, glasses, wine glasses and champagne glasses, etc. There is also a washing machine in the kitchen. The next supermarket is 8 minutes by car (Supersol), the beach and beach restaurants are available 7 minutes by car, Puerto Banús is 15 minutes by car and Marbella city center, ca. 10 minutes. handle. Malaga airport is 40 min. far. In the communal area you will find 2 tropical pools (one is an infinity pool) and the other is for children, a fully equipped gym for sports days. For colder days it has a sauna and a heated indoor pool.