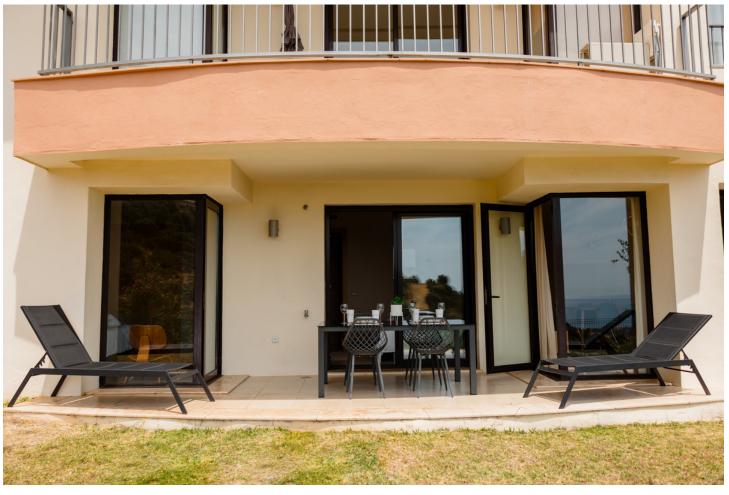

2

2

85 m2

MONTHLY RENT FROM NOVEMBER TO MARCH: MONTH + ELECTRICITY + FINAL CLEANING. MINIMUM STAY OF ONE MONTH. WE DO NOT DO ANNUAL RENTALS. Apartment in the mountains of the Alto de los Monteros, just 10 minutes from the center of Marbella. Samara is a luxury complex with 24 hour concierge and totally secure. It has everything you need for a relaxing vacation, community pool, sauna, heated indoor pool, massage room and gym. This exclusive vacation apartment is distributed on one floor and has only 4 steps from the garage, where the parking space is located. The apartment with spectacular sea views from all rooms, consists of 2 bedrooms, 2 bathrooms, a fully equipped open kitchen and a spacious living room and dining room with access to the beautiful covered terrace with incredible sea views. The master bedroom with en-suite bathroom has a double bed and spectacular views of the sea, the windows have blackout curtains to quarantee your rest. Additionally, the master bedroom benefits from an abundance of closet space. We also provide towels, bedding, and beach towels, so you only need to bring your personal items for your Samara vacation. The apartment has general hot / cold air conditioning, so you can adapt the temperature to your needs. The bathroom to the master bedroom has a large bathtub and shower, a double sink, toilet and bidet. A hairdryer is also available in both bathrooms. In addition, both bathrooms have underfloor heating, which is very beneficial in the colder winter months. The second bedroom is equipped with 2 single beds that can be joined into a large double bed. The door to the 2. bedroom has curtains and blinds. The second bathroom has a shower, a sink and a toilet. The living room of our vacation home in Samara is decorated with great care and very well equipped to make your stay as comfortable as possible. There is also Apple TV service in the living room television and fiber optic internet throughout the vacation rental. From the living room and the two bedrooms you have direct access to the beautiful terrace with an outside table. The kitchen is fully equipped, has a kettle, a Nespresso coffee machine, a toaster, a microwave, a multifunctional oven, a silent refrigerator, an induction hob and a dishwasher. It also has all kinds of kitchen utensils, plates, cutlery, glasses, wine glasses and champagne glasses, etc. There is also a washing machine in the kitchen. The next supermarket is 8 minutes by car (Supersol), the beach and beach restaurants are available 7 minutes by car, Puerto Banús is 15 minutes by car and Marbella city center, ca. 10 minutes. handle. Malaga airport is 40 min. far. In the communal area you will find 2 tropical pools (one is an infinity pool) and the other is for children, a fully equipped gym for sports days. For colder days it has a sauna and a heated indoor pool.