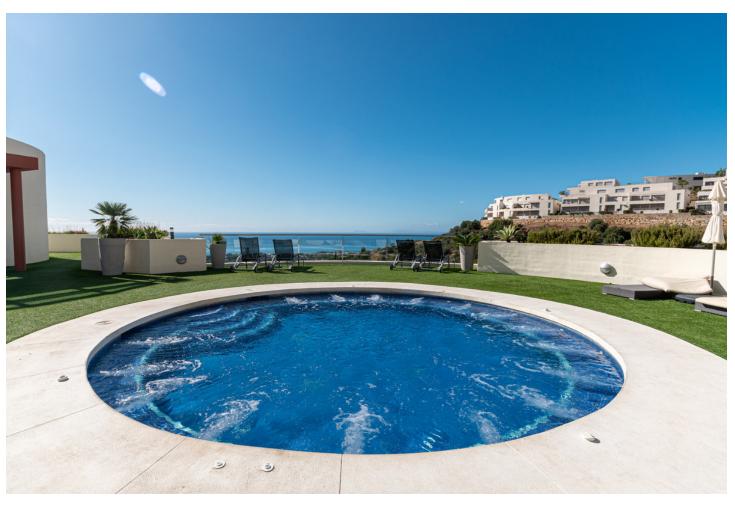

2

2

85 m2

MONTHLY RENT FROM NOVEMBER TO MARCH: MONTH + ELECTRICITY + FINAL CLEANING. MINIMUM STAY OF ONE MONTH. WE DO NOT DO ANNUAL RENTALS. Apartment in the mountains of the Alto de los Monteros, just 10 minutes from the center of Marbella. Samara is a luxury complex with 24 hour concierge and totally secure. It has everything you need for a relaxing vacation, community pool, sauna, heated indoor pool, massage room and gym. This exclusive vacation apartment is distributed on one floor and has only 4 steps from the garage, where the parking space is located. The apartment with spectacular sea views from all rooms, consists of 2 bedrooms, 2 bathrooms, a fully equipped open kitchen and a spacious living room and dining room with access to the beautiful covered terrace with incredible sea views. The master bedroom with en-suite bathroom has a double bed and spectacular views of the sea, the windows have blackout curtains to quarantee your rest. Additionally, the master bedroom benefits from an abundance of closet space. We also provide towels, bedding, and beach towels, so you only need to bring your personal items for your Samara vacation. The apartment has general hot / cold air conditioning, so you can adapt the temperature to your needs. The bathroom to the master bedroom has a large bathtub and shower, a double sink, toilet and bidet. A hairdryer is also available in both bathrooms. In addition, both bathrooms have underfloor heating, which is very beneficial in the colder winter months. The second bedroom is equipped with 2 single beds that can be joined into a large double bed. The door to the 2. bedroom has curtains and blinds. The second bathroom has a shower, a sink and a toilet. The living room of our vacation home in Samara is decorated with great care and very well equipped to make your stay as comfortable as possible. There is also Apple TV service in the living room television and fiber optic internet throughout the vacation rental. From the living room and the two bedrooms you have direct access to the beautiful terrace with an outside table. The kitchen is fully equipped, has a kettle, a Nespresso coffee machine, a toaster, a microwave, a multifunctional oven, a silent refrigerator, an induction hob and a dishwasher. It also has all kinds of kitchen utensils, plates, cutlery, glasses, wine glasses and champagne glasses, etc. There is also a washing machine in the kitchen. The next supermarket is 8 minutes by car (Supersol), the beach and beach restaurants are available 7 minutes by car, Puerto Banús is 15 minutes by car and Marbella city center, ca. 10 minutes. handle. Malaga airport is 40 min. far. In the communal area you will find 2 tropical pools (one is an infinity pool) and the other is for children, a fully equipped gym for sports days. For colder days it has a sauna and a heated indoor pool.