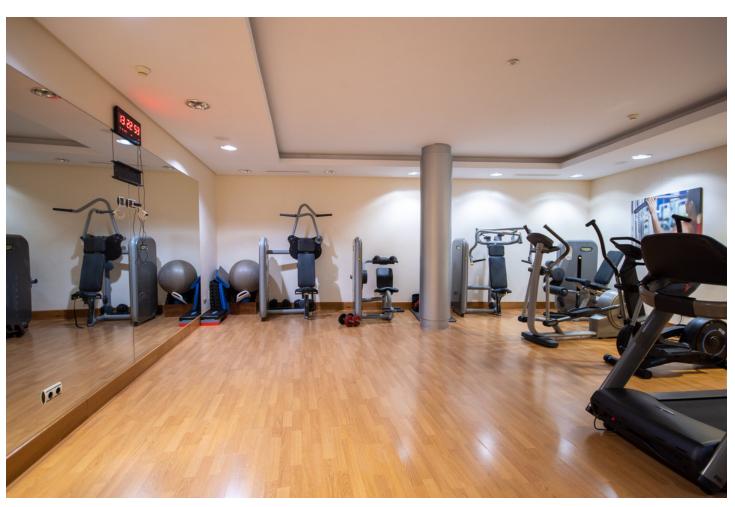

2

2

85 m2

MONTHLY RENT FROM NOVEMBER TO MARCH: MONTH + ELECTRICITY + FINAL CLEANING. MINIMUM STAY OF ONE MONTH. WE DO NOT DO ANNUAL RENTALS. Apartment in the mountains of the Alto de los Monteros, just 10 minutes from the center of Marbella. Samara is a luxury complex with 24 hour concierge and totally secure. It has everything you need for a relaxing vacation, community pool, sauna, heated indoor pool, massage room and gym. This exclusive vacation apartment is distributed on one floor and has only 4 steps from the garage, where the parking space is located. The apartment with spectacular sea views from all rooms, consists of 2 bedrooms, 2 bathrooms, a fully equipped open kitchen and a spacious living room and dining room with access to the beautiful covered terrace with incredible sea views. The master bedroom with en-suite bathroom has a double bed and spectacular views of the sea, the windows have blackout curtains to quarantee your rest. Additionally, the master bedroom benefits from an abundance of closet space. We also provide towels, bedding, and beach towels, so you only need to bring your personal items for your Samara vacation. The apartment has general hot / cold air conditioning, so you can adapt the temperature to your needs. The bathroom to the master bedroom has a large bathtub and shower, a double sink, toilet and bidet. A hairdryer is also available in both bathrooms. In addition, both bathrooms have underfloor heating, which is very beneficial in the colder winter months. The second bedroom is equipped with 2 single beds that can be joined into a large double bed. The door to the 2. bedroom has curtains and blinds. The second bathroom has a shower, a sink and a toilet. The living room of our vacation home in Samara is decorated with great care and very well equipped to make your stay as comfortable as possible. There is also Apple TV service in the living room television and fiber optic internet throughout the vacation rental. From the living room and the two bedrooms you have direct access to the beautiful terrace with an outside table. The kitchen is fully equipped, has a kettle, a Nespresso coffee machine, a toaster, a microwave, a multifunctional oven, a silent refrigerator, an induction hob and a dishwasher. It also has all kinds of kitchen utensils, plates, cutlery, glasses, wine glasses and champagne glasses, etc. There is also a washing machine in the kitchen. The next supermarket is 8 minutes by car (Supersol), the beach and beach restaurants are available 7 minutes by car, Puerto Banús is 15 minutes by car and Marbella city center, ca. 10 minutes. handle. Malaga airport is 40 min. far. In the communal area you will find 2 tropical pools (one is an infinity pool) and the other is for children, a fully equipped gym for sports days. For colder days it has a sauna and a heated indoor pool.