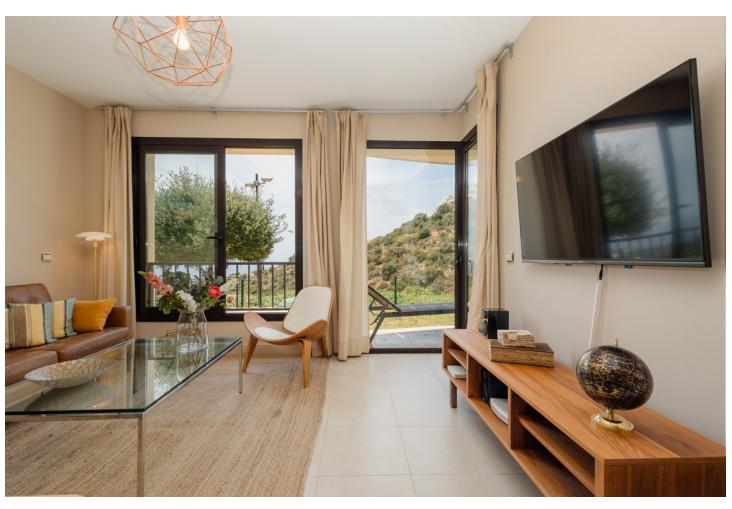

2

2

85 m2

MONTHLY RENT FROM NOVEMBER TO MARCH: MONTH + ELECTRICITY + FINAL CLEANING. MINIMUM STAY OF ONE MONTH. WE DO NOT DO ANNUAL RENTALS. Apartment in the mountains of the Alto de los Monteros, just 10 minutes from the center of Marbella. Samara is a luxury complex with 24 hour concierge and totally secure. It has everything you need for a relaxing vacation, community pool, sauna, heated indoor pool, massage room and gym. This exclusive vacation apartment is distributed on one floor and has only 4 steps from the garage, where the parking space is located. The apartment with spectacular sea views from all rooms, consists of 2 bedrooms, 2 bathrooms, a fully equipped open kitchen and a spacious living room and dining room with access to the beautiful covered terrace with incredible sea views. The master bedroom with en-suite bathroom has a double bed and spectacular views of the sea, the windows have blackout curtains to quarantee your rest. Additionally, the master bedroom benefits from an abundance of closet space. We also provide towels, bedding, and beach towels, so you only need to bring your personal items for your Samara vacation. The apartment has general hot / cold air conditioning, so you can adapt the temperature to your needs. The bathroom to the master bedroom has a large bathtub and shower, a double sink, toilet and bidet. A hairdryer is also available in both bathrooms. In addition, both bathrooms have underfloor heating, which is very beneficial in the colder winter months. The second bedroom is equipped with 2 single beds that can be joined into a large double bed. The door to the 2. bedroom has curtains and blinds. The second bathroom has a shower, a sink and a toilet. The living room of our vacation home in Samara is decorated with great care and very well equipped to make your stay as comfortable as possible. There is also Apple TV service in the living room television and fiber optic internet throughout the vacation rental. From the living room and the two bedrooms you have direct access to the beautiful terrace with an outside table. The kitchen is fully equipped, has a kettle, a Nespresso coffee machine, a toaster, a microwave, a multifunctional oven, a silent refrigerator, an induction hob and a dishwasher. It also has all kinds of kitchen utensils, plates, cutlery, glasses, wine glasses and champagne glasses, etc. There is also a washing machine in the kitchen. The next supermarket is 8 minutes by car (Supersol), the beach and beach restaurants are available 7 minutes by car, Puerto Banús is 15 minutes by car and Marbella city center, ca. 10 minutes. handle. Malaga airport is 40 min. far. In the communal area you will find 2 tropical pools (one is an infinity pool) and the other is for children, a fully equipped gym for sports days. For colder days it has a sauna and a heated indoor pool.