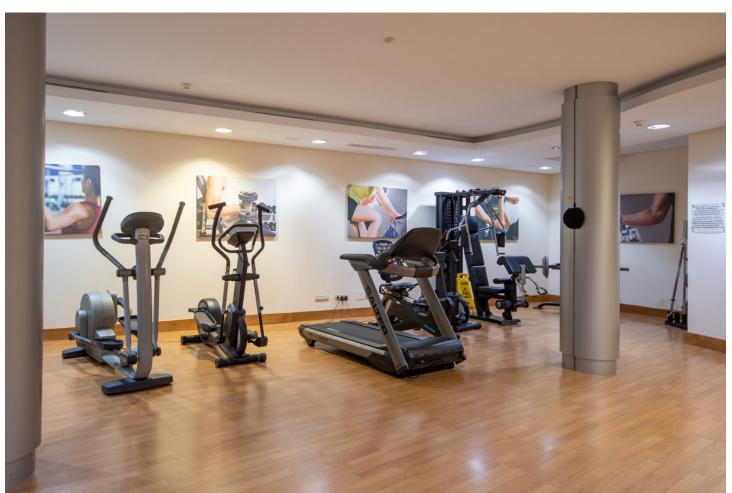

2

2

85 m2

MONTHLY RENT FROM NOVEMBER TO MARCH: MONTH + ELECTRICITY + FINAL CLEANING. MINIMUM STAY OF ONE MONTH. WE DO NOT DO ANNUAL RENTALS. Apartment in the mountains of the Alto de los Monteros, just 10 minutes from the center of Marbella. Samara is a luxury complex with 24 hour concierge and totally secure. It has everything you need for a relaxing vacation, community pool, sauna, heated indoor pool, massage room and gym. This exclusive vacation apartment is distributed on one floor and has only 4 steps from the garage, where the parking space is located. The apartment with spectacular sea views from all rooms, consists of 2 bedrooms, 2 bathrooms, a fully equipped open kitchen and a spacious living room and dining room with access to the beautiful covered terrace with incredible sea views. The master bedroom with en-suite bathroom has a double bed and spectacular views of the sea, the windows have blackout curtains to quarantee your rest. Additionally, the master bedroom benefits from an abundance of closet space. We also provide towels, bedding, and beach towels, so you only need to bring your personal items for your Samara vacation. The apartment has general hot / cold air conditioning, so you can adapt the temperature to your needs. The bathroom to the master bedroom has a large bathtub and shower, a double sink, toilet and bidet. A hairdryer is also available in both bathrooms. In addition, both bathrooms have underfloor heating, which is very beneficial in the colder winter months. The second bedroom is equipped with 2 single beds that can be joined into a large double bed. The door to the 2. bedroom has curtains and blinds. The second bathroom has a shower, a sink and a toilet. The living room of our vacation home in Samara is decorated with great care and very well equipped to make your stay as comfortable as possible. There is also Apple TV service in the living room television and fiber optic internet throughout the vacation rental. From the living room and the two bedrooms you have direct access to the beautiful terrace with an outside table. The kitchen is fully equipped, has a kettle, a Nespresso coffee machine, a toaster, a microwave, a multifunctional oven, a silent refrigerator, an induction hob and a dishwasher. It also has all kinds of kitchen utensils, plates, cutlery, glasses, wine glasses and champagne glasses, etc. There is also a washing machine in the kitchen. The next supermarket is 8 minutes by car (Supersol), the beach and beach restaurants are available 7 minutes by car, Puerto Banús is 15 minutes by car and Marbella city center, ca. 10 minutes. handle. Malaga airport is 40 min. far. In the communal area you will find 2 tropical pools (one is an infinity pool) and the other is for children, a fully equipped gym for sports days. For colder days it has a sauna and a heated indoor pool.