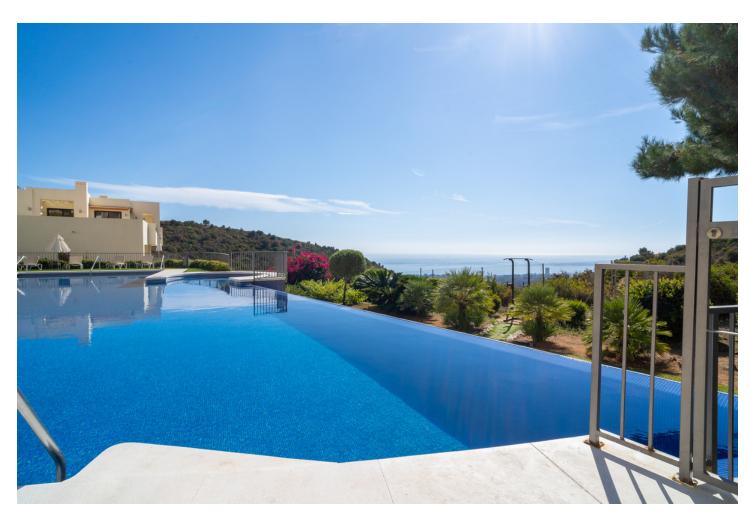

2

2

85 m2

MONTHLY RENT FROM NOVEMBER TO MARCH: MONTH + ELECTRICITY + FINAL CLEANING. MINIMUM STAY OF ONE MONTH. WE DO NOT DO ANNUAL RENTALS. Apartment in the mountains of the Alto de los Monteros, just 10 minutes from the center of Marbella. Samara is a luxury complex with 24 hour concierge and totally secure. It has everything you need for a relaxing vacation, community pool, sauna, heated indoor pool, massage room and gym. This exclusive vacation apartment is distributed on one floor and has only 4 steps from the garage, where the parking space is located. The apartment with spectacular sea views from all rooms, consists of 2 bedrooms, 2 bathrooms, a fully equipped open kitchen and a spacious living room and dining room with access to the beautiful covered terrace with incredible sea views. The master bedroom with en-suite bathroom has a double bed and spectacular views of the sea, the windows have blackout curtains to quarantee your rest. Additionally, the master bedroom benefits from an abundance of closet space. We also provide towels, bedding, and beach towels, so you only need to bring your personal items for your Samara vacation. The apartment has general hot / cold air conditioning, so you can adapt the temperature to your needs. The bathroom to the master bedroom has a large bathtub and shower, a double sink, toilet and bidet. A hairdryer is also available in both bathrooms. In addition, both bathrooms have underfloor heating, which is very beneficial in the colder winter months. The second bedroom is equipped with 2 single beds that can be joined into a large double bed. The door to the 2. bedroom has curtains and blinds. The second bathroom has a shower, a sink and a toilet. The living room of our vacation home in Samara is decorated with great care and very well equipped to make your stay as comfortable as possible. There is also Apple TV service in the living room television and fiber optic internet throughout the vacation rental. From the living room and the two bedrooms you have direct access to the beautiful terrace with an outside table. The kitchen is fully equipped, has a kettle, a Nespresso coffee machine, a toaster, a microwave, a multifunctional oven, a silent refrigerator, an induction hob and a dishwasher. It also has all kinds of kitchen utensils, plates, cutlery, glasses, wine glasses and champagne glasses, etc. There is also a washing machine in the kitchen. The next supermarket is 8 minutes by car (Supersol), the beach and beach restaurants are available 7 minutes by car, Puerto Banús is 15 minutes by car and Marbella city center, ca. 10 minutes. handle. Malaga airport is 40 min. far. In the communal area you will find 2 tropical pools (one is an infinity pool) and the other is for children, a fully equipped gym for sports days. For colder days it has a sauna and a heated indoor pool.