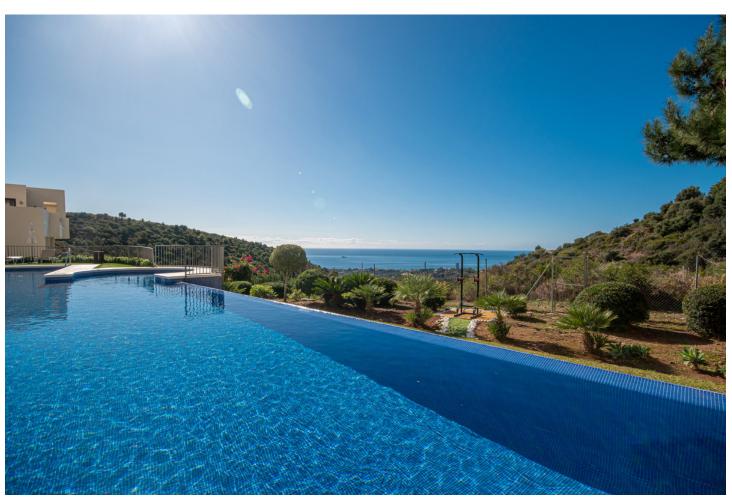

2

2

85 m2

MONTHLY RENT FROM NOVEMBER TO MARCH: MONTH + ELECTRICITY + FINAL CLEANING. MINIMUM STAY OF ONE MONTH. WE DO NOT DO ANNUAL RENTALS. Apartment in the mountains of the Alto de los Monteros, just 10 minutes from the center of Marbella. Samara is a luxury complex with 24 hour concierge and totally secure. It has everything you need for a relaxing vacation, community pool, sauna, heated indoor pool, massage room and gym. This exclusive vacation apartment is distributed on one floor and has only 4 steps from the garage, where the parking space is located. The apartment with spectacular sea views from all rooms, consists of 2 bedrooms, 2 bathrooms, a fully equipped open kitchen and a spacious living room and dining room with access to the beautiful covered terrace with incredible sea views. The master bedroom with en-suite bathroom has a double bed and spectacular views of the sea, the windows have blackout curtains to quarantee your rest. Additionally, the master bedroom benefits from an abundance of closet space. We also provide towels, bedding, and beach towels, so you only need to bring your personal items for your Samara vacation. The apartment has general hot / cold air conditioning, so you can adapt the temperature to your needs. The bathroom to the master bedroom has a large bathtub and shower, a double sink, toilet and bidet. A hairdryer is also available in both bathrooms. In addition, both bathrooms have underfloor heating, which is very beneficial in the colder winter months. The second bedroom is equipped with 2 single beds that can be joined into a large double bed. The door to the 2. bedroom has curtains and blinds. The second bathroom has a shower, a sink and a toilet. The living room of our vacation home in Samara is decorated with great care and very well equipped to make your stay as comfortable as possible. There is also Apple TV service in the living room television and fiber optic internet throughout the vacation rental. From the living room and the two bedrooms you have direct access to the beautiful terrace with an outside table. The kitchen is fully equipped, has a kettle, a Nespresso coffee machine, a toaster, a microwave, a multifunctional oven, a silent refrigerator, an induction hob and a dishwasher. It also has all kinds of kitchen utensils, plates, cutlery, glasses, wine glasses and champagne glasses, etc. There is also a washing machine in the kitchen. The next supermarket is 8 minutes by car (Supersol), the beach and beach restaurants are available 7 minutes by car, Puerto Banús is 15 minutes by car and Marbella city center, ca. 10 minutes. handle. Malaga airport is 40 min. far. In the communal area you will find 2 tropical pools (one is an infinity pool) and the other is for children, a fully equipped gym for sports days. For colder days it has a sauna and a heated indoor pool.