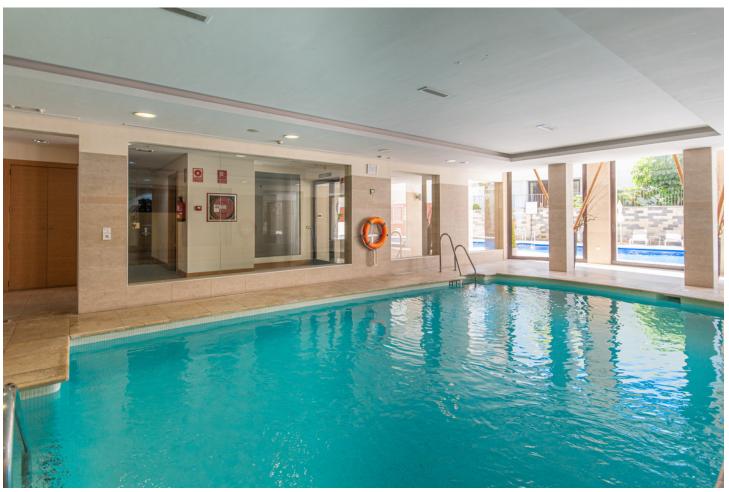

2

2

85 m2

MONTHLY RENT FROM NOVEMBER TO MARCH: MONTH + ELECTRICITY + FINAL CLEANING. MINIMUM STAY OF ONE MONTH. WE DO NOT DO ANNUAL RENTALS. Apartment in the mountains of the Alto de los Monteros, just 10 minutes from the center of Marbella. Samara is a luxury complex with 24 hour concierge and totally secure. It has everything you need for a relaxing vacation, community pool, sauna, heated indoor pool, massage room and gym. This exclusive vacation apartment is distributed on one floor and has only 4 steps from the garage, where the parking space is located. The apartment with spectacular sea views from all rooms, consists of 2 bedrooms, 2 bathrooms, a fully equipped open kitchen and a spacious living room and dining room with access to the beautiful covered terrace with incredible sea views. The master bedroom with en-suite bathroom has a double bed and spectacular views of the sea, the windows have blackout curtains to quarantee your rest. Additionally, the master bedroom benefits from an abundance of closet space. We also provide towels, bedding, and beach towels, so you only need to bring your personal items for your Samara vacation. The apartment has general hot / cold air conditioning, so you can adapt the temperature to your needs. The bathroom to the master bedroom has a large bathtub and shower, a double sink, toilet and bidet. A hairdryer is also available in both bathrooms. In addition, both bathrooms have underfloor heating, which is very beneficial in the colder winter months. The second bedroom is equipped with 2 single beds that can be joined into a large double bed. The door to the 2. bedroom has curtains and blinds. The second bathroom has a shower, a sink and a toilet. The living room of our vacation home in Samara is decorated with great care and very well equipped to make your stay as comfortable as possible. There is also Apple TV service in the living room television and fiber optic internet throughout the vacation rental. From the living room and the two bedrooms you have direct access to the beautiful terrace with an outside table. The kitchen is fully equipped, has a kettle, a Nespresso coffee machine, a toaster, a microwave, a multifunctional oven, a silent refrigerator, an induction hob and a dishwasher. It also has all kinds of kitchen utensils, plates, cutlery, glasses, wine glasses and champagne glasses, etc. There is also a washing machine in the kitchen. The next supermarket is 8 minutes by car (Supersol), the beach and beach restaurants are available 7 minutes by car, Puerto Banús is 15 minutes by car and Marbella city center, ca. 10 minutes. handle. Malaga airport is 40 min. far. In the communal area you will find 2 tropical pools (one is an infinity pool) and the other is for children, a fully equipped gym for sports days. For colder days it has a sauna and a heated indoor pool.