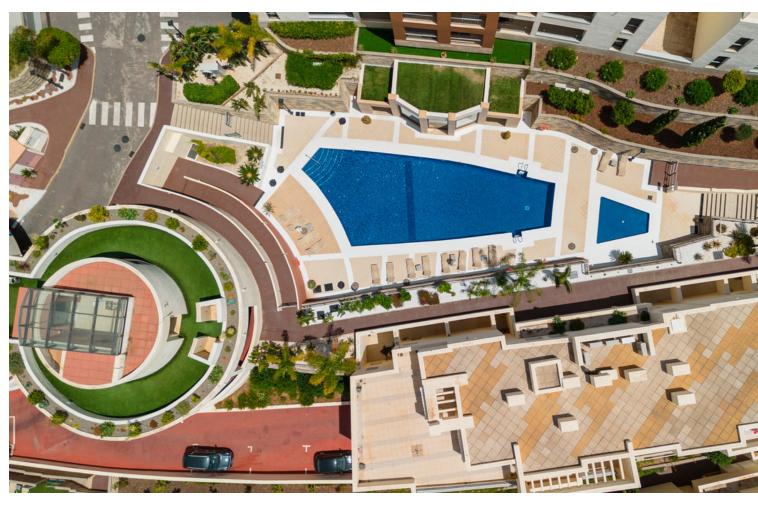

2

2

85 m2

MONTHLY RENT FROM NOVEMBER TO MARCH: MONTH + ELECTRICITY + FINAL CLEANING. MINIMUM STAY OF ONE MONTH. WE DO NOT DO ANNUAL RENTALS. Apartment in the mountains of the Alto de los Monteros, just 10 minutes from the center of Marbella. Samara is a luxury complex with 24 hour concierge and totally secure. It has everything you need for a relaxing vacation, community pool, sauna, heated indoor pool, massage room and gym. This exclusive vacation apartment is distributed on one floor and has only 4 steps from the garage, where the parking space is located. The apartment with spectacular sea views from all rooms, consists of 2 bedrooms, 2 bathrooms, a fully equipped open kitchen and a spacious living room and dining room with access to the beautiful covered terrace with incredible sea views. The master bedroom with en-suite bathroom has a double bed and spectacular views of the sea, the windows have blackout curtains to quarantee your rest. Additionally, the master bedroom benefits from an abundance of closet space. We also provide towels, bedding, and beach towels, so you only need to bring your personal items for your Samara vacation. The apartment has general hot / cold air conditioning, so you can adapt the temperature to your needs. The bathroom to the master bedroom has a large bathtub and shower, a double sink, toilet and bidet. A hairdryer is also available in both bathrooms. In addition, both bathrooms have underfloor heating, which is very beneficial in the colder winter months. The second bedroom is equipped with 2 single beds that can be joined into a large double bed. The door to the 2. bedroom has curtains and blinds. The second bathroom has a shower, a sink and a toilet. The living room of our vacation home in Samara is decorated with great care and very well equipped to make your stay as comfortable as possible. There is also Apple TV service in the living room television and fiber optic internet throughout the vacation rental. From the living room and the two bedrooms you have direct access to the beautiful terrace with an outside table. The kitchen is fully equipped, has a kettle, a Nespresso coffee machine, a toaster, a microwave, a multifunctional oven, a silent refrigerator, an induction hob and a dishwasher. It also has all kinds of kitchen utensils, plates, cutlery, glasses, wine glasses and champagne glasses, etc. There is also a washing machine in the kitchen. The next supermarket is 8 minutes by car (Supersol), the beach and beach restaurants are available 7 minutes by car, Puerto Banús is 15 minutes by car and Marbella city center, ca. 10 minutes. handle. Malaga airport is 40 min. far. In the communal area you will find 2 tropical pools (one is an infinity pool) and the other is for children, a fully equipped gym for sports days. For colder days it has a sauna and a heated indoor pool.