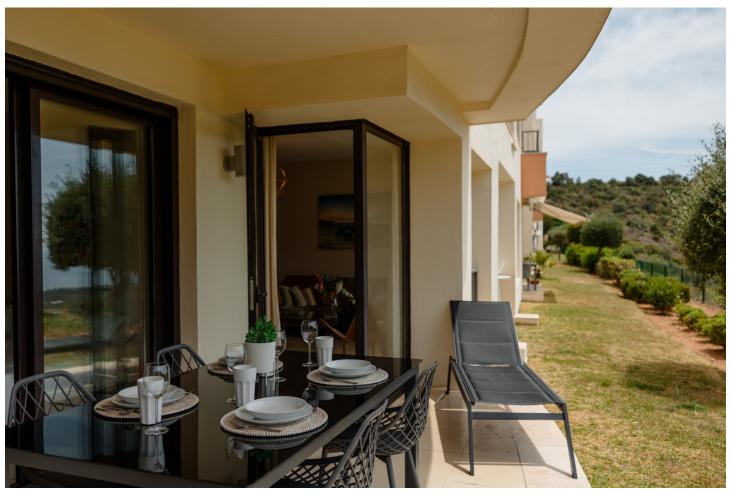

2

2

85 m2

MONTHLY RENT FROM NOVEMBER TO MARCH: MONTH + ELECTRICITY + FINAL CLEANING. MINIMUM STAY OF ONE MONTH. WE DO NOT DO ANNUAL RENTALS. Apartment in the mountains of the Alto de los Monteros, just 10 minutes from the center of Marbella. Samara is a luxury complex with 24 hour concierge and totally secure. It has everything you need for a relaxing vacation, community pool, sauna, heated indoor pool, massage room and gym. This exclusive vacation apartment is distributed on one floor and has only 4 steps from the garage, where the parking space is located. The apartment with spectacular sea views from all rooms, consists of 2 bedrooms, 2 bathrooms, a fully equipped open kitchen and a spacious living room and dining room with access to the beautiful covered terrace with incredible sea views. The master bedroom with en-suite bathroom has a double bed and spectacular views of the sea, the windows have blackout curtains to quarantee your rest. Additionally, the master bedroom benefits from an abundance of closet space. We also provide towels, bedding, and beach towels, so you only need to bring your personal items for your Samara vacation. The apartment has general hot / cold air conditioning, so you can adapt the temperature to your needs. The bathroom to the master bedroom has a large bathtub and shower, a double sink, toilet and bidet. A hairdryer is also available in both bathrooms. In addition, both bathrooms have underfloor heating, which is very beneficial in the colder winter months. The second bedroom is equipped with 2 single beds that can be joined into a large double bed. The door to the 2. bedroom has curtains and blinds. The second bathroom has a shower, a sink and a toilet. The living room of our vacation home in Samara is decorated with great care and very well equipped to make your stay as comfortable as possible. There is also Apple TV service in the living room television and fiber optic internet throughout the vacation rental. From the living room and the two bedrooms you have direct access to the beautiful terrace with an outside table. The kitchen is fully equipped, has a kettle, a Nespresso coffee machine, a toaster, a microwave, a multifunctional oven, a silent refrigerator, an induction hob and a dishwasher. It also has all kinds of kitchen utensils, plates, cutlery, glasses, wine glasses and champagne glasses, etc. There is also a washing machine in the kitchen. The next supermarket is 8 minutes by car (Supersol), the beach and beach restaurants are available 7 minutes by car, Puerto Banús is 15 minutes by car and Marbella city center, ca. 10 minutes. handle. Malaga airport is 40 min. far. In the communal area you will find 2 tropical pools (one is an infinity pool) and the other is for children, a fully equipped gym for sports days. For colder days it has a sauna and a heated indoor pool.