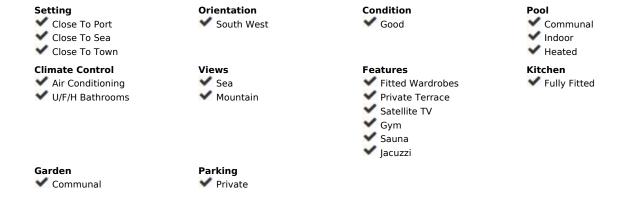

2

2

85 m2

MONTHLY RENT FROM NOVEMBER TO MARCH: MONTH + ELECTRICITY + FINAL CLEANING. MINIMUM STAY OF ONE MONTH. WE DO NOT DO ANNUAL RENTALS. Apartment in the mountains of the Alto de los Monteros, just 10 minutes from the center of Marbella. Samara is a luxury complex with 24 hour concierge and totally secure. It has everything you need for a relaxing vacation, community pool, sauna, heated indoor pool, massage room and gym. This exclusive vacation apartment is distributed on one floor and has only 4 steps from the garage, where the parking space is located. The apartment with spectacular sea views from all rooms, consists of 2 bedrooms, 2 bathrooms, a fully equipped open kitchen and a spacious living room and dining room with access to the beautiful covered terrace with incredible sea views. The master bedroom with en-suite bathroom has a double bed and spectacular views of the sea, the windows have blackout curtains to quarantee your rest. Additionally, the master bedroom benefits from an abundance of closet space. We also provide towels, bedding, and beach towels, so you only need to bring your personal items for your Samara vacation. The apartment has general hot / cold air conditioning, so you can adapt the temperature to your needs. The bathroom to the master bedroom has a large bathtub and shower, a double sink, toilet and bidet. A hairdryer is also available in both bathrooms. In addition, both bathrooms have underfloor heating, which is very beneficial in the colder winter months. The second bedroom is equipped with 2 single beds that can be joined into a large double bed. The door to the 2. bedroom has curtains and blinds. The second bathroom has a shower, a sink and a toilet. The living room of our vacation home in Samara is decorated with great care and very well equipped to make your stay as comfortable as possible. There is also Apple TV service in the living room television and fiber optic internet throughout the vacation rental. From the living room and the two bedrooms you have direct access to the beautiful terrace with an outside table. The kitchen is fully equipped, has a kettle, a Nespresso coffee machine, a toaster, a microwave, a multifunctional oven, a silent refrigerator, an induction hob and a dishwasher. It also has all kinds of kitchen utensils, plates, cutlery, glasses, wine glasses and champagne glasses, etc. There is also a washing machine in the kitchen. The next supermarket is 8 minutes by car (Supersol), the beach and beach restaurants are available 7 minutes by car, Puerto Banús is 15 minutes by car and Marbella city center, ca. 10 minutes. handle. Malaga airport is 40 min. far. In the communal area you will find 2 tropical pools (one is an infinity pool) and the other is for children, a fully equipped gym for sports days. For colder days it has a sauna and a heated indoor pool.