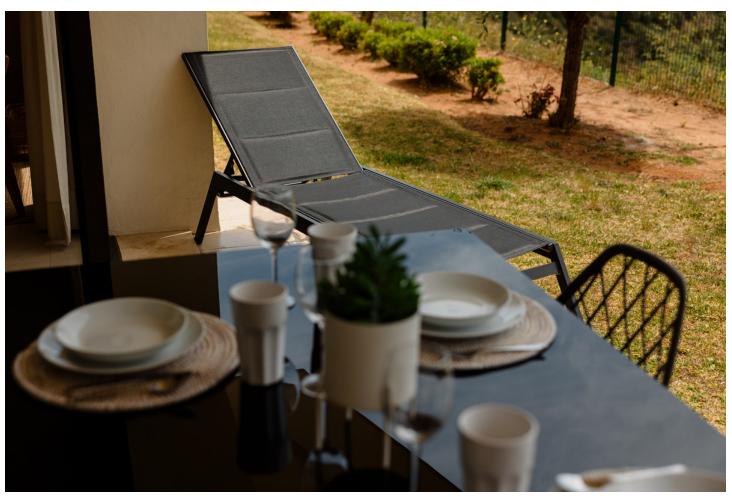

2

2

85 m2

MONTHLY RENT FROM NOVEMBER TO MARCH: MONTH + ELECTRICITY + FINAL CLEANING. MINIMUM STAY OF ONE MONTH. WE DO NOT DO ANNUAL RENTALS. Apartment in the mountains of the Alto de los Monteros, just 10 minutes from the center of Marbella. Samara is a luxury complex with 24 hour concierge and totally secure. It has everything you need for a relaxing vacation, community pool, sauna, heated indoor pool, massage room and gym. This exclusive vacation apartment is distributed on one floor and has only 4 steps from the garage, where the parking space is located. The apartment with spectacular sea views from all rooms, consists of 2 bedrooms, 2 bathrooms, a fully equipped open kitchen and a spacious living room and dining room with access to the beautiful covered terrace with incredible sea views. The master bedroom with en-suite bathroom has a double bed and spectacular views of the sea, the windows have blackout curtains to quarantee your rest. Additionally, the master bedroom benefits from an abundance of closet space. We also provide towels, bedding, and beach towels, so you only need to bring your personal items for your Samara vacation. The apartment has general hot / cold air conditioning, so you can adapt the temperature to your needs. The bathroom to the master bedroom has a large bathtub and shower, a double sink, toilet and bidet. A hairdryer is also available in both bathrooms. In addition, both bathrooms have underfloor heating, which is very beneficial in the colder winter months. The second bedroom is equipped with 2 single beds that can be joined into a large double bed. The door to the 2. bedroom has curtains and blinds. The second bathroom has a shower, a sink and a toilet. The living room of our vacation home in Samara is decorated with great care and very well equipped to make your stay as comfortable as possible. There is also Apple TV service in the living room television and fiber optic internet throughout the vacation rental. From the living room and the two bedrooms you have direct access to the beautiful terrace with an outside table. The kitchen is fully equipped, has a kettle, a Nespresso coffee machine, a toaster, a microwave, a multifunctional oven, a silent refrigerator, an induction hob and a dishwasher. It also has all kinds of kitchen utensils, plates, cutlery, glasses, wine glasses and champagne glasses, etc. There is also a washing machine in the kitchen. The next supermarket is 8 minutes by car (Supersol), the beach and beach restaurants are available 7 minutes by car, Puerto Banús is 15 minutes by car and Marbella city center, ca. 10 minutes. handle. Malaga airport is 40 min. far. In the communal area you will find 2 tropical pools (one is an infinity pool) and the other is for children, a fully equipped gym for sports days. For colder days it has a sauna and a heated indoor pool.