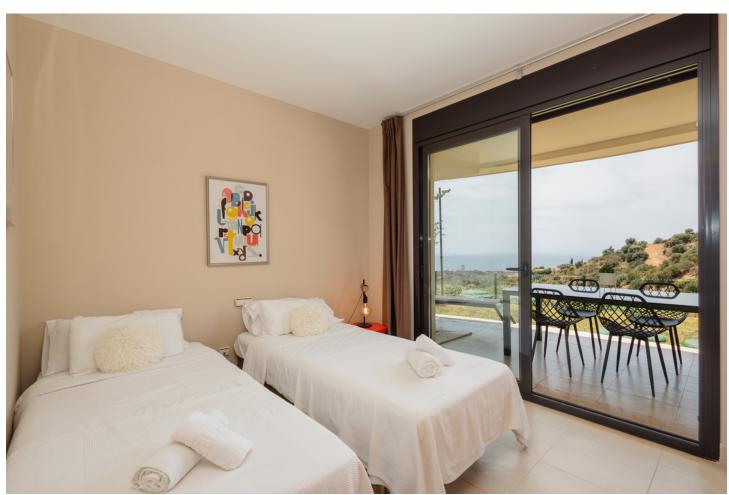

2

2

85 m2

MONTHLY RENT FROM NOVEMBER TO MARCH: MONTH + ELECTRICITY + FINAL CLEANING. MINIMUM STAY OF ONE MONTH. WE DO NOT DO ANNUAL RENTALS. Apartment in the mountains of the Alto de los Monteros, just 10 minutes from the center of Marbella. Samara is a luxury complex with 24 hour concierge and totally secure. It has everything you need for a relaxing vacation, community pool, sauna, heated indoor pool, massage room and gym. This exclusive vacation apartment is distributed on one floor and has only 4 steps from the garage, where the parking space is located. The apartment with spectacular sea views from all rooms, consists of 2 bedrooms, 2 bathrooms, a fully equipped open kitchen and a spacious living room and dining room with access to the beautiful covered terrace with incredible sea views. The master bedroom with en-suite bathroom has a double bed and spectacular views of the sea, the windows have blackout curtains to quarantee your rest. Additionally, the master bedroom benefits from an abundance of closet space. We also provide towels, bedding, and beach towels, so you only need to bring your personal items for your Samara vacation. The apartment has general hot / cold air conditioning, so you can adapt the temperature to your needs. The bathroom to the master bedroom has a large bathtub and shower, a double sink, toilet and bidet. A hairdryer is also available in both bathrooms. In addition, both bathrooms have underfloor heating, which is very beneficial in the colder winter months. The second bedroom is equipped with 2 single beds that can be joined into a large double bed. The door to the 2. bedroom has curtains and blinds. The second bathroom has a shower, a sink and a toilet. The living room of our vacation home in Samara is decorated with great care and very well equipped to make your stay as comfortable as possible. There is also Apple TV service in the living room television and fiber optic internet throughout the vacation rental. From the living room and the two bedrooms you have direct access to the beautiful terrace with an outside table. The kitchen is fully equipped, has a kettle, a Nespresso coffee machine, a toaster, a microwave, a multifunctional oven, a silent refrigerator, an induction hob and a dishwasher. It also has all kinds of kitchen utensils, plates, cutlery, glasses, wine glasses and champagne glasses, etc. There is also a washing machine in the kitchen. The next supermarket is 8 minutes by car (Supersol), the beach and beach restaurants are available 7 minutes by car, Puerto Banús is 15 minutes by car and Marbella city center, ca. 10 minutes. handle. Malaga airport is 40 min. far. In the communal area you will find 2 tropical pools (one is an infinity pool) and the other is for children, a fully equipped gym for sports days. For colder days it has a sauna and a heated indoor pool.