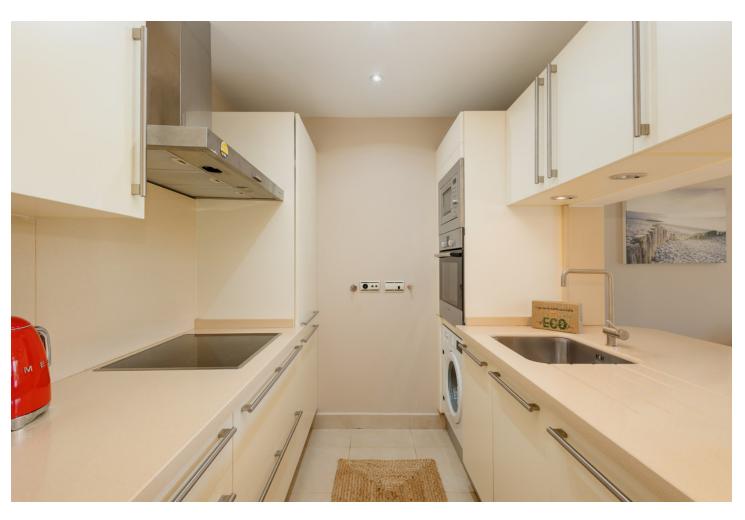

2

2

85 m2

MONTHLY RENT FROM NOVEMBER TO MARCH: MONTH + ELECTRICITY + FINAL CLEANING. MINIMUM STAY OF ONE MONTH. WE DO NOT DO ANNUAL RENTALS. Apartment in the mountains of the Alto de los Monteros, just 10 minutes from the center of Marbella. Samara is a luxury complex with 24 hour concierge and totally secure. It has everything you need for a relaxing vacation, community pool, sauna, heated indoor pool, massage room and gym. This exclusive vacation apartment is distributed on one floor and has only 4 steps from the garage, where the parking space is located. The apartment with spectacular sea views from all rooms, consists of 2 bedrooms, 2 bathrooms, a fully equipped open kitchen and a spacious living room and dining room with access to the beautiful covered terrace with incredible sea views. The master bedroom with en-suite bathroom has a double bed and spectacular views of the sea, the windows have blackout curtains to quarantee your rest. Additionally, the master bedroom benefits from an abundance of closet space. We also provide towels, bedding, and beach towels, so you only need to bring your personal items for your Samara vacation. The apartment has general hot / cold air conditioning, so you can adapt the temperature to your needs. The bathroom to the master bedroom has a large bathtub and shower, a double sink, toilet and bidet. A hairdryer is also available in both bathrooms. In addition, both bathrooms have underfloor heating, which is very beneficial in the colder winter months. The second bedroom is equipped with 2 single beds that can be joined into a large double bed. The door to the 2. bedroom has curtains and blinds. The second bathroom has a shower, a sink and a toilet. The living room of our vacation home in Samara is decorated with great care and very well equipped to make your stay as comfortable as possible. There is also Apple TV service in the living room television and fiber optic internet throughout the vacation rental. From the living room and the two bedrooms you have direct access to the beautiful terrace with an outside table. The kitchen is fully equipped, has a kettle, a Nespresso coffee machine, a toaster, a microwave, a multifunctional oven, a silent refrigerator, an induction hob and a dishwasher. It also has all kinds of kitchen utensils, plates, cutlery, glasses, wine glasses and champagne glasses, etc. There is also a washing machine in the kitchen. The next supermarket is 8 minutes by car (Supersol), the beach and beach restaurants are available 7 minutes by car, Puerto Banús is 15 minutes by car and Marbella city center, ca. 10 minutes. handle. Malaga airport is 40 min. far. In the communal area you will find 2 tropical pools (one is an infinity pool) and the other is for children, a fully equipped gym for sports days. For colder days it has a sauna and a heated indoor pool.