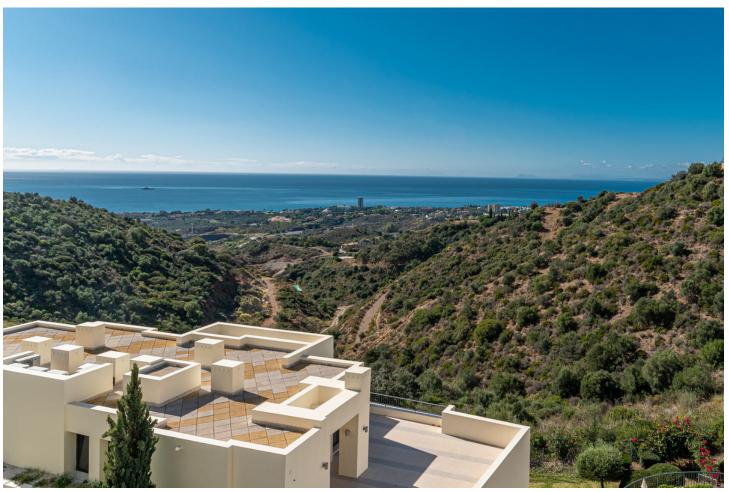

2

2

85 m2

MONTHLY RENT FROM NOVEMBER TO MARCH: MONTH + ELECTRICITY + FINAL CLEANING. MINIMUM STAY OF ONE MONTH. WE DO NOT DO ANNUAL RENTALS. Apartment in the mountains of the Alto de los Monteros, just 10 minutes from the center of Marbella. Samara is a luxury complex with 24 hour concierge and totally secure. It has everything you need for a relaxing vacation, community pool, sauna, heated indoor pool, massage room and gym. This exclusive vacation apartment is distributed on one floor and has only 4 steps from the garage, where the parking space is located. The apartment with spectacular sea views from all rooms, consists of 2 bedrooms, 2 bathrooms, a fully equipped open kitchen and a spacious living room and dining room with access to the beautiful covered terrace with incredible sea views. The master bedroom with en-suite bathroom has a double bed and spectacular views of the sea, the windows have blackout curtains to quarantee your rest. Additionally, the master bedroom benefits from an abundance of closet space. We also provide towels, bedding, and beach towels, so you only need to bring your personal items for your Samara vacation. The apartment has general hot / cold air conditioning, so you can adapt the temperature to your needs. The bathroom to the master bedroom has a large bathtub and shower, a double sink, toilet and bidet. A hairdryer is also available in both bathrooms. In addition, both bathrooms have underfloor heating, which is very beneficial in the colder winter months. The second bedroom is equipped with 2 single beds that can be joined into a large double bed. The door to the 2. bedroom has curtains and blinds. The second bathroom has a shower, a sink and a toilet. The living room of our vacation home in Samara is decorated with great care and very well equipped to make your stay as comfortable as possible. There is also Apple TV service in the living room television and fiber optic internet throughout the vacation rental. From the living room and the two bedrooms you have direct access to the beautiful terrace with an outside table. The kitchen is fully equipped, has a kettle, a Nespresso coffee machine, a toaster, a microwave, a multifunctional oven, a silent refrigerator, an induction hob and a dishwasher. It also has all kinds of kitchen utensils, plates, cutlery, glasses, wine glasses and champagne glasses, etc. There is also a washing machine in the kitchen. The next supermarket is 8 minutes by car (Supersol), the beach and beach restaurants are available 7 minutes by car, Puerto Banús is 15 minutes by car and Marbella city center, ca. 10 minutes. handle. Malaga airport is 40 min. far. In the communal area you will find 2 tropical pools (one is an infinity pool) and the other is for children, a fully equipped gym for sports days. For colder days it has a sauna and a heated indoor pool.