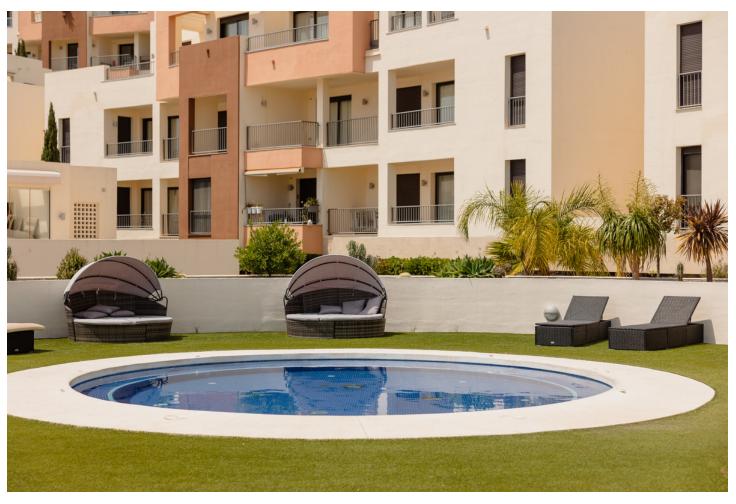

2

2

85 m2

MONTHLY RENT FROM NOVEMBER TO MARCH: MONTH + ELECTRICITY + FINAL CLEANING. MINIMUM STAY OF ONE MONTH. WE DO NOT DO ANNUAL RENTALS. Apartment in the mountains of the Alto de los Monteros, just 10 minutes from the center of Marbella. Samara is a luxury complex with 24 hour concierge and totally secure. It has everything you need for a relaxing vacation, community pool, sauna, heated indoor pool, massage room and gym. This exclusive vacation apartment is distributed on one floor and has only 4 steps from the garage, where the parking space is located. The apartment with spectacular sea views from all rooms, consists of 2 bedrooms, 2 bathrooms, a fully equipped open kitchen and a spacious living room and dining room with access to the beautiful covered terrace with incredible sea views. The master bedroom with en-suite bathroom has a double bed and spectacular views of the sea, the windows have blackout curtains to quarantee your rest. Additionally, the master bedroom benefits from an abundance of closet space. We also provide towels, bedding, and beach towels, so you only need to bring your personal items for your Samara vacation. The apartment has general hot / cold air conditioning, so you can adapt the temperature to your needs. The bathroom to the master bedroom has a large bathtub and shower, a double sink, toilet and bidet. A hairdryer is also available in both bathrooms. In addition, both bathrooms have underfloor heating, which is very beneficial in the colder winter months. The second bedroom is equipped with 2 single beds that can be joined into a large double bed. The door to the 2. bedroom has curtains and blinds. The second bathroom has a shower, a sink and a toilet. The living room of our vacation home in Samara is decorated with great care and very well equipped to make your stay as comfortable as possible. There is also Apple TV service in the living room television and fiber optic internet throughout the vacation rental. From the living room and the two bedrooms you have direct access to the beautiful terrace with an outside table. The kitchen is fully equipped, has a kettle, a Nespresso coffee machine, a toaster, a microwave, a multifunctional oven, a silent refrigerator, an induction hob and a dishwasher. It also has all kinds of kitchen utensils, plates, cutlery, glasses, wine glasses and champagne glasses, etc. There is also a washing machine in the kitchen. The next supermarket is 8 minutes by car (Supersol), the beach and beach restaurants are available 7 minutes by car, Puerto Banús is 15 minutes by car and Marbella city center, ca. 10 minutes. handle. Malaga airport is 40 min. far. In the communal area you will find 2 tropical pools (one is an infinity pool) and the other is for children, a fully equipped gym for sports days. For colder days it has a sauna and a heated indoor pool.