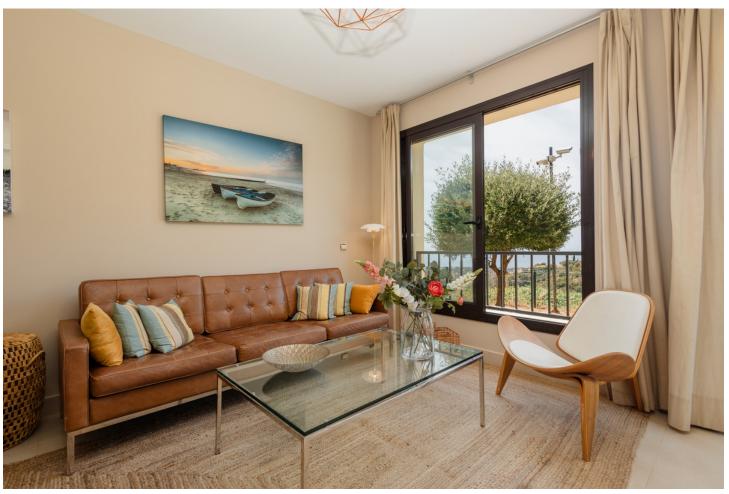

2

2

85 m2

MONTHLY RENT FROM NOVEMBER TO MARCH: MONTH + ELECTRICITY + FINAL CLEANING. MINIMUM STAY OF ONE MONTH. WE DO NOT DO ANNUAL RENTALS. Apartment in the mountains of the Alto de los Monteros, just 10 minutes from the center of Marbella. Samara is a luxury complex with 24 hour concierge and totally secure. It has everything you need for a relaxing vacation, community pool, sauna, heated indoor pool, massage room and gym. This exclusive vacation apartment is distributed on one floor and has only 4 steps from the garage, where the parking space is located. The apartment with spectacular sea views from all rooms, consists of 2 bedrooms, 2 bathrooms, a fully equipped open kitchen and a spacious living room and dining room with access to the beautiful covered terrace with incredible sea views. The master bedroom with en-suite bathroom has a double bed and spectacular views of the sea, the windows have blackout curtains to quarantee your rest. Additionally, the master bedroom benefits from an abundance of closet space. We also provide towels, bedding, and beach towels, so you only need to bring your personal items for your Samara vacation. The apartment has general hot / cold air conditioning, so you can adapt the temperature to your needs. The bathroom to the master bedroom has a large bathtub and shower, a double sink, toilet and bidet. A hairdryer is also available in both bathrooms. In addition, both bathrooms have underfloor heating, which is very beneficial in the colder winter months. The second bedroom is equipped with 2 single beds that can be joined into a large double bed. The door to the 2. bedroom has curtains and blinds. The second bathroom has a shower, a sink and a toilet. The living room of our vacation home in Samara is decorated with great care and very well equipped to make your stay as comfortable as possible. There is also Apple TV service in the living room television and fiber optic internet throughout the vacation rental. From the living room and the two bedrooms you have direct access to the beautiful terrace with an outside table. The kitchen is fully equipped, has a kettle, a Nespresso coffee machine, a toaster, a microwave, a multifunctional oven, a silent refrigerator, an induction hob and a dishwasher. It also has all kinds of kitchen utensils, plates, cutlery, glasses, wine glasses and champagne glasses, etc. There is also a washing machine in the kitchen. The next supermarket is 8 minutes by car (Supersol), the beach and beach restaurants are available 7 minutes by car, Puerto Banús is 15 minutes by car and Marbella city center, ca. 10 minutes. handle. Malaga airport is 40 min. far. In the communal area you will find 2 tropical pools (one is an infinity pool) and the other is for children, a fully equipped gym for sports days. For colder days it has a sauna and a heated indoor pool.