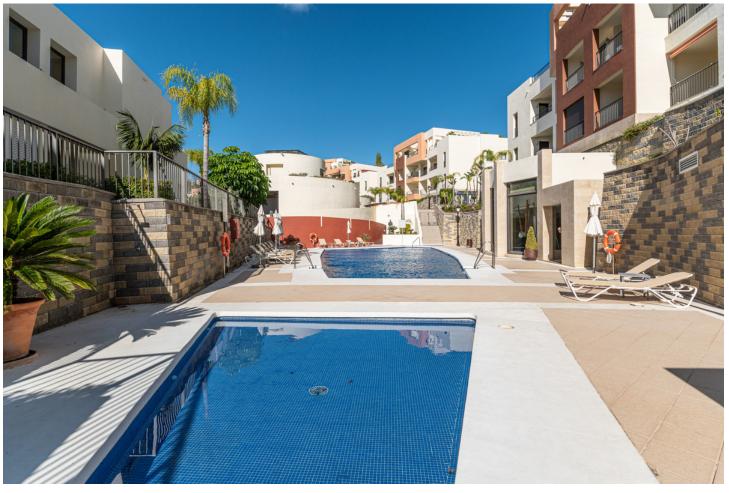

2

2

85 m2

MONTHLY RENT FROM NOVEMBER TO MARCH: MONTH + ELECTRICITY + FINAL CLEANING. MINIMUM STAY OF ONE MONTH. WE DO NOT DO ANNUAL RENTALS. Apartment in the mountains of the Alto de los Monteros, just 10 minutes from the center of Marbella. Samara is a luxury complex with 24 hour concierge and totally secure. It has everything you need for a relaxing vacation, community pool, sauna, heated indoor pool, massage room and gym. This exclusive vacation apartment is distributed on one floor and has only 4 steps from the garage, where the parking space is located. The apartment with spectacular sea views from all rooms, consists of 2 bedrooms, 2 bathrooms, a fully equipped open kitchen and a spacious living room and dining room with access to the beautiful covered terrace with incredible sea views. The master bedroom with en-suite bathroom has a double bed and spectacular views of the sea, the windows have blackout curtains to quarantee your rest. Additionally, the master bedroom benefits from an abundance of closet space. We also provide towels, bedding, and beach towels, so you only need to bring your personal items for your Samara vacation. The apartment has general hot / cold air conditioning, so you can adapt the temperature to your needs. The bathroom to the master bedroom has a large bathtub and shower, a double sink, toilet and bidet. A hairdryer is also available in both bathrooms. In addition, both bathrooms have underfloor heating, which is very beneficial in the colder winter months. The second bedroom is equipped with 2 single beds that can be joined into a large double bed. The door to the 2. bedroom has curtains and blinds. The second bathroom has a shower, a sink and a toilet. The living room of our vacation home in Samara is decorated with great care and very well equipped to make your stay as comfortable as possible. There is also Apple TV service in the living room television and fiber optic internet throughout the vacation rental. From the living room and the two bedrooms you have direct access to the beautiful terrace with an outside table. The kitchen is fully equipped, has a kettle, a Nespresso coffee machine, a toaster, a microwave, a multifunctional oven, a silent refrigerator, an induction hob and a dishwasher. It also has all kinds of kitchen utensils, plates, cutlery, glasses, wine glasses and champagne glasses, etc. There is also a washing machine in the kitchen. The next supermarket is 8 minutes by car (Supersol), the beach and beach restaurants are available 7 minutes by car, Puerto Banús is 15 minutes by car and Marbella city center, ca. 10 minutes. handle. Malaga airport is 40 min. far. In the communal area you will find 2 tropical pools (one is an infinity pool) and the other is for children, a fully equipped gym for sports days. For colder days it has a sauna and a heated indoor pool.