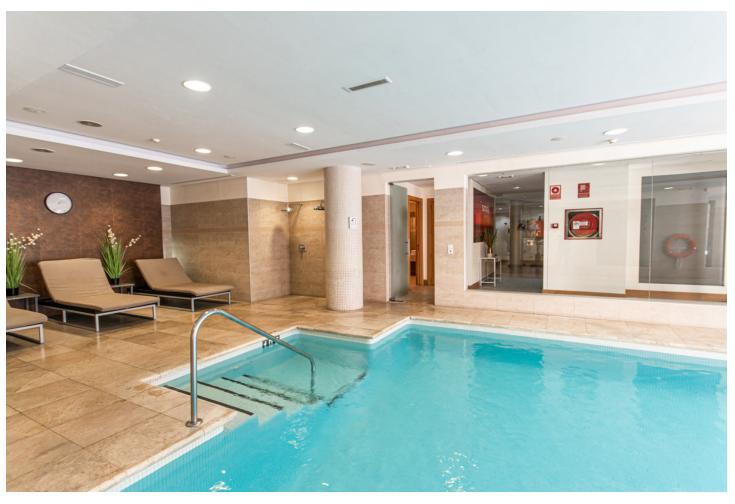

2

2

85 m2

MONTHLY RENT FROM NOVEMBER TO MARCH: MONTH + ELECTRICITY + FINAL CLEANING. MINIMUM STAY OF ONE MONTH. WE DO NOT DO ANNUAL RENTALS. Apartment in the mountains of the Alto de los Monteros, just 10 minutes from the center of Marbella. Samara is a luxury complex with 24 hour concierge and totally secure. It has everything you need for a relaxing vacation, community pool, sauna, heated indoor pool, massage room and gym. This exclusive vacation apartment is distributed on one floor and has only 4 steps from the garage, where the parking space is located. The apartment with spectacular sea views from all rooms, consists of 2 bedrooms, 2 bathrooms, a fully equipped open kitchen and a spacious living room and dining room with access to the beautiful covered terrace with incredible sea views. The master bedroom with en-suite bathroom has a double bed and spectacular views of the sea, the windows have blackout curtains to quarantee your rest. Additionally, the master bedroom benefits from an abundance of closet space. We also provide towels, bedding, and beach towels, so you only need to bring your personal items for your Samara vacation. The apartment has general hot / cold air conditioning, so you can adapt the temperature to your needs. The bathroom to the master bedroom has a large bathtub and shower, a double sink, toilet and bidet. A hairdryer is also available in both bathrooms. In addition, both bathrooms have underfloor heating, which is very beneficial in the colder winter months. The second bedroom is equipped with 2 single beds that can be joined into a large double bed. The door to the 2. bedroom has curtains and blinds. The second bathroom has a shower, a sink and a toilet. The living room of our vacation home in Samara is decorated with great care and very well equipped to make your stay as comfortable as possible. There is also Apple TV service in the living room television and fiber optic internet throughout the vacation rental. From the living room and the two bedrooms you have direct access to the beautiful terrace with an outside table. The kitchen is fully equipped, has a kettle, a Nespresso coffee machine, a toaster, a microwave, a multifunctional oven, a silent refrigerator, an induction hob and a dishwasher. It also has all kinds of kitchen utensils, plates, cutlery, glasses, wine glasses and champagne glasses, etc. There is also a washing machine in the kitchen. The next supermarket is 8 minutes by car (Supersol), the beach and beach restaurants are available 7 minutes by car, Puerto Banús is 15 minutes by car and Marbella city center, ca. 10 minutes. handle. Malaga airport is 40 min. far. In the communal area you will find 2 tropical pools (one is an infinity pool) and the other is for children, a fully equipped gym for sports days. For colder days it has a sauna and a heated indoor pool.