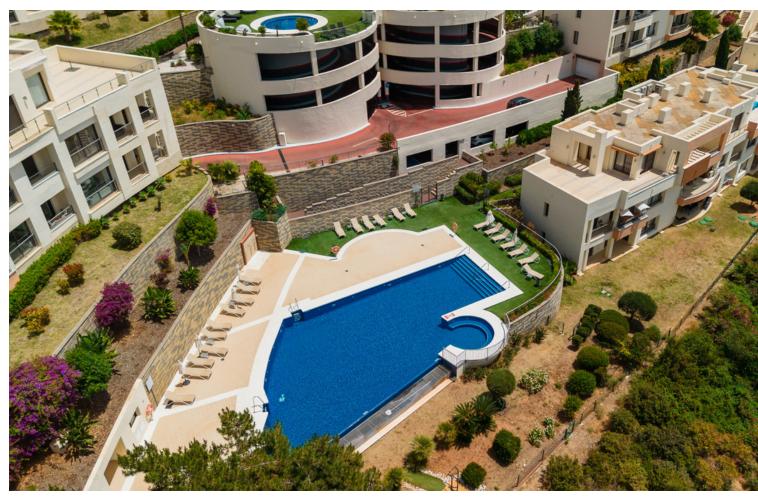

2

2

85 m2

MONTHLY RENT FROM NOVEMBER TO MARCH: MONTH + ELECTRICITY + FINAL CLEANING. MINIMUM STAY OF ONE MONTH. WE DO NOT DO ANNUAL RENTALS. Apartment in the mountains of the Alto de los Monteros, just 10 minutes from the center of Marbella. Samara is a luxury complex with 24 hour concierge and totally secure. It has everything you need for a relaxing vacation, community pool, sauna, heated indoor pool, massage room and gym. This exclusive vacation apartment is distributed on one floor and has only 4 steps from the garage, where the parking space is located. The apartment with spectacular sea views from all rooms, consists of 2 bedrooms, 2 bathrooms, a fully equipped open kitchen and a spacious living room and dining room with access to the beautiful covered terrace with incredible sea views. The master bedroom with en-suite bathroom has a double bed and spectacular views of the sea, the windows have blackout curtains to quarantee your rest. Additionally, the master bedroom benefits from an abundance of closet space. We also provide towels, bedding, and beach towels, so you only need to bring your personal items for your Samara vacation. The apartment has general hot / cold air conditioning, so you can adapt the temperature to your needs. The bathroom to the master bedroom has a large bathtub and shower, a double sink, toilet and bidet. A hairdryer is also available in both bathrooms. In addition, both bathrooms have underfloor heating, which is very beneficial in the colder winter months. The second bedroom is equipped with 2 single beds that can be joined into a large double bed. The door to the 2. bedroom has curtains and blinds. The second bathroom has a shower, a sink and a toilet. The living room of our vacation home in Samara is decorated with great care and very well equipped to make your stay as comfortable as possible. There is also Apple TV service in the living room television and fiber optic internet throughout the vacation rental. From the living room and the two bedrooms you have direct access to the beautiful terrace with an outside table. The kitchen is fully equipped, has a kettle, a Nespresso coffee machine, a toaster, a microwave, a multifunctional oven, a silent refrigerator, an induction hob and a dishwasher. It also has all kinds of kitchen utensils, plates, cutlery, glasses, wine glasses and champagne glasses, etc. There is also a washing machine in the kitchen. The next supermarket is 8 minutes by car (Supersol), the beach and beach restaurants are available 7 minutes by car, Puerto Banús is 15 minutes by car and Marbella city center, ca. 10 minutes. handle. Malaga airport is 40 min. far. In the communal area you will find 2 tropical pools (one is an infinity pool) and the other is for children, a fully equipped gym for sports days. For colder days it has a sauna and a heated indoor pool.