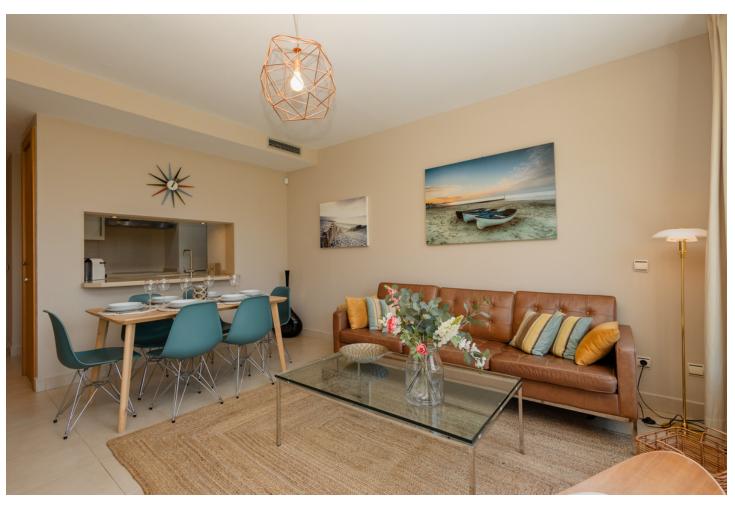

2

2

85 m2

MONTHLY RENT FROM NOVEMBER TO MARCH: MONTH + ELECTRICITY + FINAL CLEANING. MINIMUM STAY OF ONE MONTH. WE DO NOT DO ANNUAL RENTALS. Apartment in the mountains of the Alto de los Monteros, just 10 minutes from the center of Marbella. Samara is a luxury complex with 24 hour concierge and totally secure. It has everything you need for a relaxing vacation, community pool, sauna, heated indoor pool, massage room and gym. This exclusive vacation apartment is distributed on one floor and has only 4 steps from the garage, where the parking space is located. The apartment with spectacular sea views from all rooms, consists of 2 bedrooms, 2 bathrooms, a fully equipped open kitchen and a spacious living room and dining room with access to the beautiful covered terrace with incredible sea views. The master bedroom with en-suite bathroom has a double bed and spectacular views of the sea, the windows have blackout curtains to quarantee your rest. Additionally, the master bedroom benefits from an abundance of closet space. We also provide towels, bedding, and beach towels, so you only need to bring your personal items for your Samara vacation. The apartment has general hot / cold air conditioning, so you can adapt the temperature to your needs. The bathroom to the master bedroom has a large bathtub and shower, a double sink, toilet and bidet. A hairdryer is also available in both bathrooms. In addition, both bathrooms have underfloor heating, which is very beneficial in the colder winter months. The second bedroom is equipped with 2 single beds that can be joined into a large double bed. The door to the 2. bedroom has curtains and blinds. The second bathroom has a shower, a sink and a toilet. The living room of our vacation home in Samara is decorated with great care and very well equipped to make your stay as comfortable as possible. There is also Apple TV service in the living room television and fiber optic internet throughout the vacation rental. From the living room and the two bedrooms you have direct access to the beautiful terrace with an outside table. The kitchen is fully equipped, has a kettle, a Nespresso coffee machine, a toaster, a microwave, a multifunctional oven, a silent refrigerator, an induction hob and a dishwasher. It also has all kinds of kitchen utensils, plates, cutlery, glasses, wine glasses and champagne glasses, etc. There is also a washing machine in the kitchen. The next supermarket is 8 minutes by car (Supersol), the beach and beach restaurants are available 7 minutes by car, Puerto Banús is 15 minutes by car and Marbella city center, ca. 10 minutes. handle. Malaga airport is 40 min. far. In the communal area you will find 2 tropical pools (one is an infinity pool) and the other is for children, a fully equipped gym for sports days. For colder days it has a sauna and a heated indoor pool.