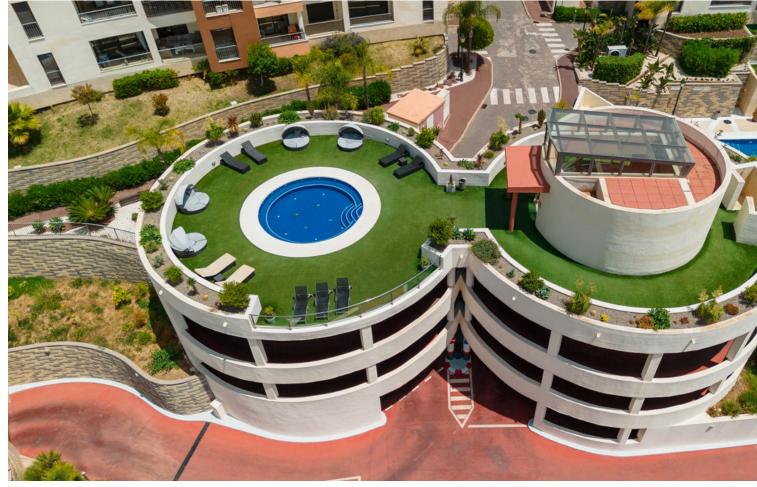

2

2

85 m2

MONTHLY RENT FROM NOVEMBER TO MARCH: MONTH + ELECTRICITY + FINAL CLEANING. MINIMUM STAY OF ONE MONTH. WE DO NOT DO ANNUAL RENTALS. Apartment in the mountains of the Alto de los Monteros, just 10 minutes from the center of Marbella. Samara is a luxury complex with 24 hour concierge and totally secure. It has everything you need for a relaxing vacation, community pool, sauna, heated indoor pool, massage room and gym. This exclusive vacation apartment is distributed on one floor and has only 4 steps from the garage, where the parking space is located. The apartment with spectacular sea views from all rooms, consists of 2 bedrooms, 2 bathrooms, a fully equipped open kitchen and a spacious living room and dining room with access to the beautiful covered terrace with incredible sea views. The master bedroom with en-suite bathroom has a double bed and spectacular views of the sea, the windows have blackout curtains to quarantee your rest. Additionally, the master bedroom benefits from an abundance of closet space. We also provide towels, bedding, and beach towels, so you only need to bring your personal items for your Samara vacation. The apartment has general hot / cold air conditioning, so you can adapt the temperature to your needs. The bathroom to the master bedroom has a large bathtub and shower, a double sink, toilet and bidet. A hairdryer is also available in both bathrooms. In addition, both bathrooms have underfloor heating, which is very beneficial in the colder winter months. The second bedroom is equipped with 2 single beds that can be joined into a large double bed. The door to the 2. bedroom has curtains and blinds. The second bathroom has a shower, a sink and a toilet. The living room of our vacation home in Samara is decorated with great care and very well equipped to make your stay as comfortable as possible. There is also Apple TV service in the living room television and fiber optic internet throughout the vacation rental. From the living room and the two bedrooms you have direct access to the beautiful terrace with an outside table. The kitchen is fully equipped, has a kettle, a Nespresso coffee machine, a toaster, a microwave, a multifunctional oven, a silent refrigerator, an induction hob and a dishwasher. It also has all kinds of kitchen utensils, plates, cutlery, glasses, wine glasses and champagne glasses, etc. There is also a washing machine in the kitchen. The next supermarket is 8 minutes by car (Supersol), the beach and beach restaurants are available 7 minutes by car, Puerto Banús is 15 minutes by car and Marbella city center, ca. 10 minutes. handle. Malaga airport is 40 min. far. In the communal area you will find 2 tropical pools (one is an infinity pool) and the other is for children, a fully equipped gym for sports days. For colder days it has a sauna and a heated indoor pool.