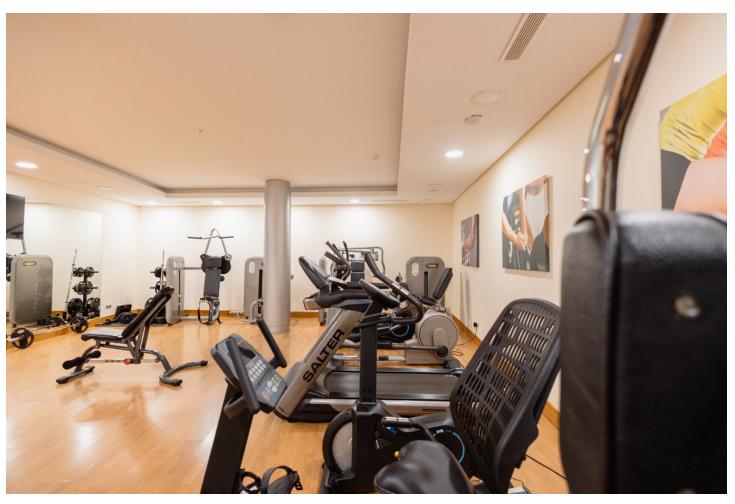

2

2

85 m2

MONTHLY RENT FROM NOVEMBER TO MARCH: MONTH + ELECTRICITY + FINAL CLEANING. MINIMUM STAY OF ONE MONTH. WE DO NOT DO ANNUAL RENTALS. Apartment in the mountains of the Alto de los Monteros, just 10 minutes from the center of Marbella. Samara is a luxury complex with 24 hour concierge and totally secure. It has everything you need for a relaxing vacation, community pool, sauna, heated indoor pool, massage room and gym. This exclusive vacation apartment is distributed on one floor and has only 4 steps from the garage, where the parking space is located. The apartment with spectacular sea views from all rooms, consists of 2 bedrooms, 2 bathrooms, a fully equipped open kitchen and a spacious living room and dining room with access to the beautiful covered terrace with incredible sea views. The master bedroom with en-suite bathroom has a double bed and spectacular views of the sea, the windows have blackout curtains to quarantee your rest. Additionally, the master bedroom benefits from an abundance of closet space. We also provide towels, bedding, and beach towels, so you only need to bring your personal items for your Samara vacation. The apartment has general hot / cold air conditioning, so you can adapt the temperature to your needs. The bathroom to the master bedroom has a large bathtub and shower, a double sink, toilet and bidet. A hairdryer is also available in both bathrooms. In addition, both bathrooms have underfloor heating, which is very beneficial in the colder winter months. The second bedroom is equipped with 2 single beds that can be joined into a large double bed. The door to the 2. bedroom has curtains and blinds. The second bathroom has a shower, a sink and a toilet. The living room of our vacation home in Samara is decorated with great care and very well equipped to make your stay as comfortable as possible. There is also Apple TV service in the living room television and fiber optic internet throughout the vacation rental. From the living room and the two bedrooms you have direct access to the beautiful terrace with an outside table. The kitchen is fully equipped, has a kettle, a Nespresso coffee machine, a toaster, a microwave, a multifunctional oven, a silent refrigerator, an induction hob and a dishwasher. It also has all kinds of kitchen utensils, plates, cutlery, glasses, wine glasses and champagne glasses, etc. There is also a washing machine in the kitchen. The next supermarket is 8 minutes by car (Supersol), the beach and beach restaurants are available 7 minutes by car, Puerto Banús is 15 minutes by car and Marbella city center, ca. 10 minutes. handle. Malaga airport is 40 min. far. In the communal area you will find 2 tropical pools (one is an infinity pool) and the other is for children, a fully equipped gym for sports days. For colder days it has a sauna and a heated indoor pool.