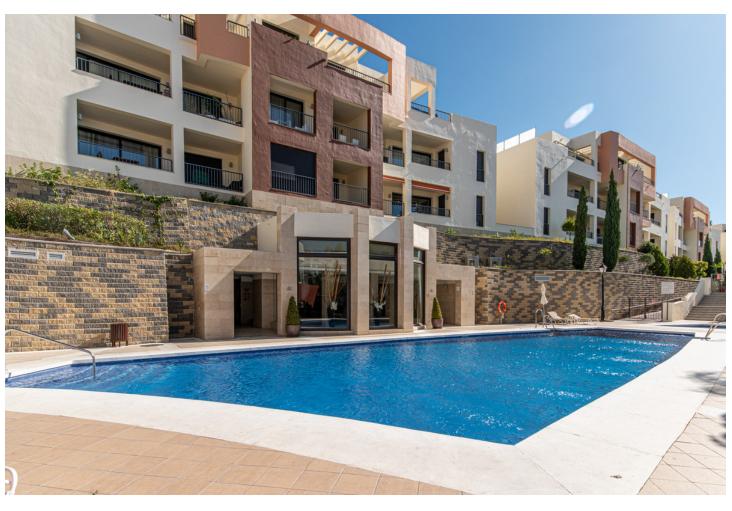

2

2

85 m2

MONTHLY RENT FROM NOVEMBER TO MARCH: MONTH + ELECTRICITY + FINAL CLEANING. MINIMUM STAY OF ONE MONTH. WE DO NOT DO ANNUAL RENTALS. Apartment in the mountains of the Alto de los Monteros, just 10 minutes from the center of Marbella. Samara is a luxury complex with 24 hour concierge and totally secure. It has everything you need for a relaxing vacation, community pool, sauna, heated indoor pool, massage room and gym. This exclusive vacation apartment is distributed on one floor and has only 4 steps from the garage, where the parking space is located. The apartment with spectacular sea views from all rooms, consists of 2 bedrooms, 2 bathrooms, a fully equipped open kitchen and a spacious living room and dining room with access to the beautiful covered terrace with incredible sea views. The master bedroom with en-suite bathroom has a double bed and spectacular views of the sea, the windows have blackout curtains to quarantee your rest. Additionally, the master bedroom benefits from an abundance of closet space. We also provide towels, bedding, and beach towels, so you only need to bring your personal items for your Samara vacation. The apartment has general hot / cold air conditioning, so you can adapt the temperature to your needs. The bathroom to the master bedroom has a large bathtub and shower, a double sink, toilet and bidet. A hairdryer is also available in both bathrooms. In addition, both bathrooms have underfloor heating, which is very beneficial in the colder winter months. The second bedroom is equipped with 2 single beds that can be joined into a large double bed. The door to the 2. bedroom has curtains and blinds. The second bathroom has a shower, a sink and a toilet. The living room of our vacation home in Samara is decorated with great care and very well equipped to make your stay as comfortable as possible. There is also Apple TV service in the living room television and fiber optic internet throughout the vacation rental. From the living room and the two bedrooms you have direct access to the beautiful terrace with an outside table. The kitchen is fully equipped, has a kettle, a Nespresso coffee machine, a toaster, a microwave, a multifunctional oven, a silent refrigerator, an induction hob and a dishwasher. It also has all kinds of kitchen utensils, plates, cutlery, glasses, wine glasses and champagne glasses, etc. There is also a washing machine in the kitchen. The next supermarket is 8 minutes by car (Supersol), the beach and beach restaurants are available 7 minutes by car, Puerto Banús is 15 minutes by car and Marbella city center, ca. 10 minutes. handle. Malaga airport is 40 min. far. In the communal area you will find 2 tropical pools (one is an infinity pool) and the other is for children, a fully equipped gym for sports days. For colder days it has a sauna and a heated indoor pool.