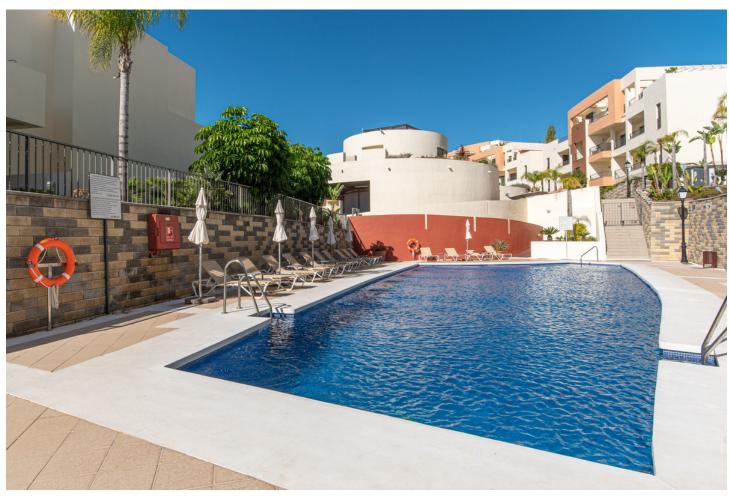

2

2

85 m2

MONTHLY RENT FROM NOVEMBER TO MARCH: MONTH + ELECTRICITY + FINAL CLEANING. MINIMUM STAY OF ONE MONTH. WE DO NOT DO ANNUAL RENTALS. Apartment in the mountains of the Alto de los Monteros, just 10 minutes from the center of Marbella. Samara is a luxury complex with 24 hour concierge and totally secure. It has everything you need for a relaxing vacation, community pool, sauna, heated indoor pool, massage room and gym. This exclusive vacation apartment is distributed on one floor and has only 4 steps from the garage, where the parking space is located. The apartment with spectacular sea views from all rooms, consists of 2 bedrooms, 2 bathrooms, a fully equipped open kitchen and a spacious living room and dining room with access to the beautiful covered terrace with incredible sea views. The master bedroom with en-suite bathroom has a double bed and spectacular views of the sea, the windows have blackout curtains to quarantee your rest. Additionally, the master bedroom benefits from an abundance of closet space. We also provide towels, bedding, and beach towels, so you only need to bring your personal items for your Samara vacation. The apartment has general hot / cold air conditioning, so you can adapt the temperature to your needs. The bathroom to the master bedroom has a large bathtub and shower, a double sink, toilet and bidet. A hairdryer is also available in both bathrooms. In addition, both bathrooms have underfloor heating, which is very beneficial in the colder winter months. The second bedroom is equipped with 2 single beds that can be joined into a large double bed. The door to the 2. bedroom has curtains and blinds. The second bathroom has a shower, a sink and a toilet. The living room of our vacation home in Samara is decorated with great care and very well equipped to make your stay as comfortable as possible. There is also Apple TV service in the living room television and fiber optic internet throughout the vacation rental. From the living room and the two bedrooms you have direct access to the beautiful terrace with an outside table. The kitchen is fully equipped, has a kettle, a Nespresso coffee machine, a toaster, a microwave, a multifunctional oven, a silent refrigerator, an induction hob and a dishwasher. It also has all kinds of kitchen utensils, plates, cutlery, glasses, wine glasses and champagne glasses, etc. There is also a washing machine in the kitchen. The next supermarket is 8 minutes by car (Supersol), the beach and beach restaurants are available 7 minutes by car, Puerto Banús is 15 minutes by car and Marbella city center, ca. 10 minutes. handle. Malaga airport is 40 min. far. In the communal area you will find 2 tropical pools (one is an infinity pool) and the other is for children, a fully equipped gym for sports days. For colder days it has a sauna and a heated indoor pool.