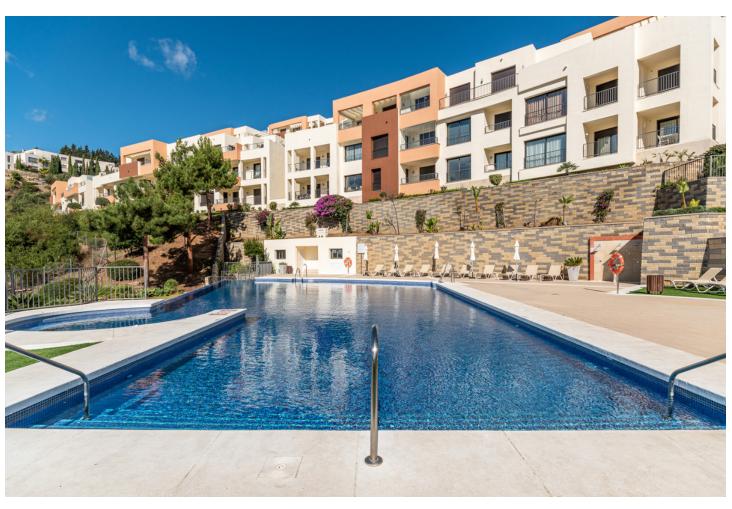

2

2

85 m2

MONTHLY RENT FROM NOVEMBER TO MARCH: MONTH + ELECTRICITY + FINAL CLEANING. MINIMUM STAY OF ONE MONTH. WE DO NOT DO ANNUAL RENTALS. Apartment in the mountains of the Alto de los Monteros, just 10 minutes from the center of Marbella. Samara is a luxury complex with 24 hour concierge and totally secure. It has everything you need for a relaxing vacation, community pool, sauna, heated indoor pool, massage room and gym. This exclusive vacation apartment is distributed on one floor and has only 4 steps from the garage, where the parking space is located. The apartment with spectacular sea views from all rooms, consists of 2 bedrooms, 2 bathrooms, a fully equipped open kitchen and a spacious living room and dining room with access to the beautiful covered terrace with incredible sea views. The master bedroom with en-suite bathroom has a double bed and spectacular views of the sea, the windows have blackout curtains to quarantee your rest. Additionally, the master bedroom benefits from an abundance of closet space. We also provide towels, bedding, and beach towels, so you only need to bring your personal items for your Samara vacation. The apartment has general hot / cold air conditioning, so you can adapt the temperature to your needs. The bathroom to the master bedroom has a large bathtub and shower, a double sink, toilet and bidet. A hairdryer is also available in both bathrooms. In addition, both bathrooms have underfloor heating, which is very beneficial in the colder winter months. The second bedroom is equipped with 2 single beds that can be joined into a large double bed. The door to the 2. bedroom has curtains and blinds. The second bathroom has a shower, a sink and a toilet. The living room of our vacation home in Samara is decorated with great care and very well equipped to make your stay as comfortable as possible. There is also Apple TV service in the living room television and fiber optic internet throughout the vacation rental. From the living room and the two bedrooms you have direct access to the beautiful terrace with an outside table. The kitchen is fully equipped, has a kettle, a Nespresso coffee machine, a toaster, a microwave, a multifunctional oven, a silent refrigerator, an induction hob and a dishwasher. It also has all kinds of kitchen utensils, plates, cutlery, glasses, wine glasses and champagne glasses, etc. There is also a washing machine in the kitchen. The next supermarket is 8 minutes by car (Supersol), the beach and beach restaurants are available 7 minutes by car, Puerto Banús is 15 minutes by car and Marbella city center, ca. 10 minutes. handle. Malaga airport is 40 min. far. In the communal area you will find 2 tropical pools (one is an infinity pool) and the other is for children, a fully equipped gym for sports days. For colder days it has a sauna and a heated indoor pool.