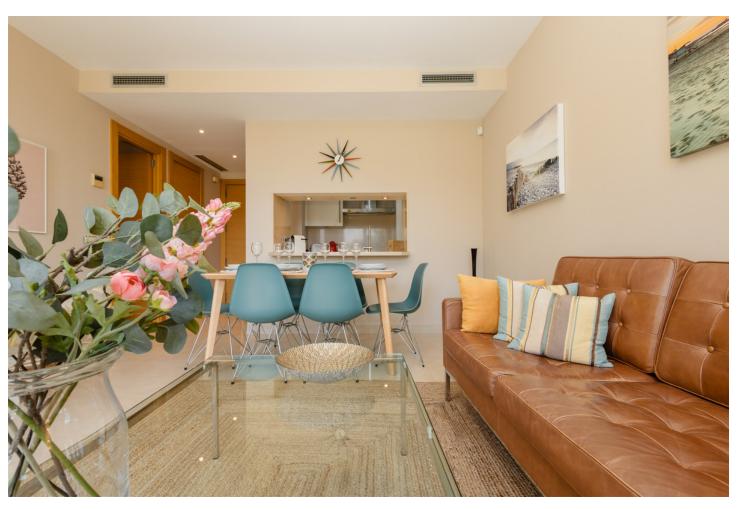

2

2

85 m2

MONTHLY RENT FROM NOVEMBER TO MARCH: MONTH + ELECTRICITY + FINAL CLEANING. MINIMUM STAY OF ONE MONTH. WE DO NOT DO ANNUAL RENTALS. Apartment in the mountains of the Alto de los Monteros, just 10 minutes from the center of Marbella. Samara is a luxury complex with 24 hour concierge and totally secure. It has everything you need for a relaxing vacation, community pool, sauna, heated indoor pool, massage room and gym. This exclusive vacation apartment is distributed on one floor and has only 4 steps from the garage, where the parking space is located. The apartment with spectacular sea views from all rooms, consists of 2 bedrooms, 2 bathrooms, a fully equipped open kitchen and a spacious living room and dining room with access to the beautiful covered terrace with incredible sea views. The master bedroom with en-suite bathroom has a double bed and spectacular views of the sea, the windows have blackout curtains to quarantee your rest. Additionally, the master bedroom benefits from an abundance of closet space. We also provide towels, bedding, and beach towels, so you only need to bring your personal items for your Samara vacation. The apartment has general hot / cold air conditioning, so you can adapt the temperature to your needs. The bathroom to the master bedroom has a large bathtub and shower, a double sink, toilet and bidet. A hairdryer is also available in both bathrooms. In addition, both bathrooms have underfloor heating, which is very beneficial in the colder winter months. The second bedroom is equipped with 2 single beds that can be joined into a large double bed. The door to the 2. bedroom has curtains and blinds. The second bathroom has a shower, a sink and a toilet. The living room of our vacation home in Samara is decorated with great care and very well equipped to make your stay as comfortable as possible. There is also Apple TV service in the living room television and fiber optic internet throughout the vacation rental. From the living room and the two bedrooms you have direct access to the beautiful terrace with an outside table. The kitchen is fully equipped, has a kettle, a Nespresso coffee machine, a toaster, a microwave, a multifunctional oven, a silent refrigerator, an induction hob and a dishwasher. It also has all kinds of kitchen utensils, plates, cutlery, glasses, wine glasses and champagne glasses, etc. There is also a washing machine in the kitchen. The next supermarket is 8 minutes by car (Supersol), the beach and beach restaurants are available 7 minutes by car, Puerto Banús is 15 minutes by car and Marbella city center, ca. 10 minutes. handle. Malaga airport is 40 min. far. In the communal area you will find 2 tropical pools (one is an infinity pool) and the other is for children, a fully equipped gym for sports days. For colder days it has a sauna and a heated indoor pool.