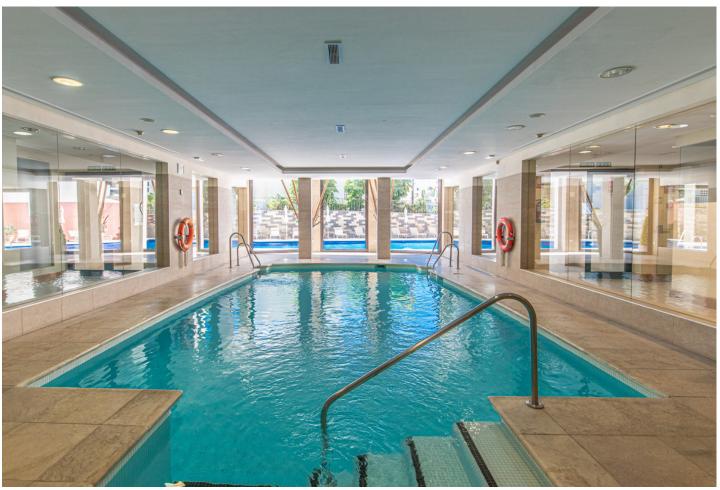

2

2

85 m2

MONTHLY RENT FROM NOVEMBER TO MARCH: MONTH + ELECTRICITY + FINAL CLEANING. MINIMUM STAY OF ONE MONTH. WE DO NOT DO ANNUAL RENTALS. Apartment in the mountains of the Alto de los Monteros, just 10 minutes from the center of Marbella. Samara is a luxury complex with 24 hour concierge and totally secure. It has everything you need for a relaxing vacation, community pool, sauna, heated indoor pool, massage room and gym. This exclusive vacation apartment is distributed on one floor and has only 4 steps from the garage, where the parking space is located. The apartment with spectacular sea views from all rooms, consists of 2 bedrooms, 2 bathrooms, a fully equipped open kitchen and a spacious living room and dining room with access to the beautiful covered terrace with incredible sea views. The master bedroom with en-suite bathroom has a double bed and spectacular views of the sea, the windows have blackout curtains to quarantee your rest. Additionally, the master bedroom benefits from an abundance of closet space. We also provide towels, bedding, and beach towels, so you only need to bring your personal items for your Samara vacation. The apartment has general hot / cold air conditioning, so you can adapt the temperature to your needs. The bathroom to the master bedroom has a large bathtub and shower, a double sink, toilet and bidet. A hairdryer is also available in both bathrooms. In addition, both bathrooms have underfloor heating, which is very beneficial in the colder winter months. The second bedroom is equipped with 2 single beds that can be joined into a large double bed. The door to the 2. bedroom has curtains and blinds. The second bathroom has a shower, a sink and a toilet. The living room of our vacation home in Samara is decorated with great care and very well equipped to make your stay as comfortable as possible. There is also Apple TV service in the living room television and fiber optic internet throughout the vacation rental. From the living room and the two bedrooms you have direct access to the beautiful terrace with an outside table. The kitchen is fully equipped, has a kettle, a Nespresso coffee machine, a toaster, a microwave, a multifunctional oven, a silent refrigerator, an induction hob and a dishwasher. It also has all kinds of kitchen utensils, plates, cutlery, glasses, wine glasses and champagne glasses, etc. There is also a washing machine in the kitchen. The next supermarket is 8 minutes by car (Supersol), the beach and beach restaurants are available 7 minutes by car, Puerto Banús is 15 minutes by car and Marbella city center, ca. 10 minutes. handle. Malaga airport is 40 min. far. In the communal area you will find 2 tropical pools (one is an infinity pool) and the other is for children, a fully equipped gym for sports days. For colder days it has a sauna and a heated indoor pool.