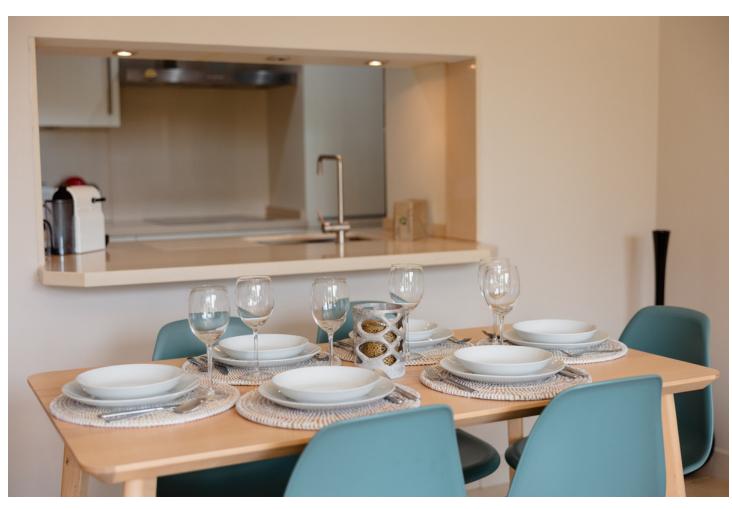

2

2

85 m2

MONTHLY RENT FROM NOVEMBER TO MARCH: MONTH + ELECTRICITY + FINAL CLEANING. MINIMUM STAY OF ONE MONTH. WE DO NOT DO ANNUAL RENTALS. Apartment in the mountains of the Alto de los Monteros, just 10 minutes from the center of Marbella. Samara is a luxury complex with 24 hour concierge and totally secure. It has everything you need for a relaxing vacation, community pool, sauna, heated indoor pool, massage room and gym. This exclusive vacation apartment is distributed on one floor and has only 4 steps from the garage, where the parking space is located. The apartment with spectacular sea views from all rooms, consists of 2 bedrooms, 2 bathrooms, a fully equipped open kitchen and a spacious living room and dining room with access to the beautiful covered terrace with incredible sea views. The master bedroom with en-suite bathroom has a double bed and spectacular views of the sea, the windows have blackout curtains to quarantee your rest. Additionally, the master bedroom benefits from an abundance of closet space. We also provide towels, bedding, and beach towels, so you only need to bring your personal items for your Samara vacation. The apartment has general hot / cold air conditioning, so you can adapt the temperature to your needs. The bathroom to the master bedroom has a large bathtub and shower, a double sink, toilet and bidet. A hairdryer is also available in both bathrooms. In addition, both bathrooms have underfloor heating, which is very beneficial in the colder winter months. The second bedroom is equipped with 2 single beds that can be joined into a large double bed. The door to the 2. bedroom has curtains and blinds. The second bathroom has a shower, a sink and a toilet. The living room of our vacation home in Samara is decorated with great care and very well equipped to make your stay as comfortable as possible. There is also Apple TV service in the living room television and fiber optic internet throughout the vacation rental. From the living room and the two bedrooms you have direct access to the beautiful terrace with an outside table. The kitchen is fully equipped, has a kettle, a Nespresso coffee machine, a toaster, a microwave, a multifunctional oven, a silent refrigerator, an induction hob and a dishwasher. It also has all kinds of kitchen utensils, plates, cutlery, glasses, wine glasses and champagne glasses, etc. There is also a washing machine in the kitchen. The next supermarket is 8 minutes by car (Supersol), the beach and beach restaurants are available 7 minutes by car, Puerto Banús is 15 minutes by car and Marbella city center, ca. 10 minutes. handle. Malaga airport is 40 min. far. In the communal area you will find 2 tropical pools (one is an infinity pool) and the other is for children, a fully equipped gym for sports days. For colder days it has a sauna and a heated indoor pool.