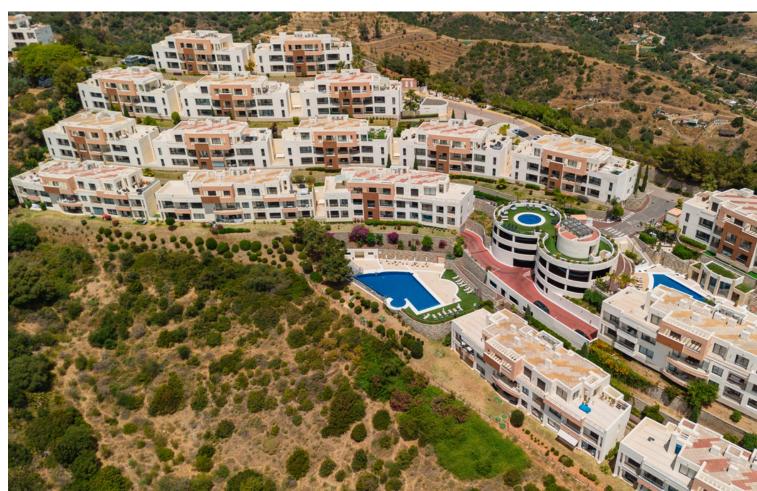

2

2

85 m2

MONTHLY RENT FROM NOVEMBER TO MARCH: MONTH + ELECTRICITY + FINAL CLEANING. MINIMUM STAY OF ONE MONTH. WE DO NOT DO ANNUAL RENTALS. Apartment in the mountains of the Alto de los Monteros, just 10 minutes from the center of Marbella. Samara is a luxury complex with 24 hour concierge and totally secure. It has everything you need for a relaxing vacation, community pool, sauna, heated indoor pool, massage room and gym. This exclusive vacation apartment is distributed on one floor and has only 4 steps from the garage, where the parking space is located. The apartment with spectacular sea views from all rooms, consists of 2 bedrooms, 2 bathrooms, a fully equipped open kitchen and a spacious living room and dining room with access to the beautiful covered terrace with incredible sea views. The master bedroom with en-suite bathroom has a double bed and spectacular views of the sea, the windows have blackout curtains to quarantee your rest. Additionally, the master bedroom benefits from an abundance of closet space. We also provide towels, bedding, and beach towels, so you only need to bring your personal items for your Samara vacation. The apartment has general hot / cold air conditioning, so you can adapt the temperature to your needs. The bathroom to the master bedroom has a large bathtub and shower, a double sink, toilet and bidet. A hairdryer is also available in both bathrooms. In addition, both bathrooms have underfloor heating, which is very beneficial in the colder winter months. The second bedroom is equipped with 2 single beds that can be joined into a large double bed. The door to the 2. bedroom has curtains and blinds. The second bathroom has a shower, a sink and a toilet. The living room of our vacation home in Samara is decorated with great care and very well equipped to make your stay as comfortable as possible. There is also Apple TV service in the living room television and fiber optic internet throughout the vacation rental. From the living room and the two bedrooms you have direct access to the beautiful terrace with an outside table. The kitchen is fully equipped, has a kettle, a Nespresso coffee machine, a toaster, a microwave, a multifunctional oven, a silent refrigerator, an induction hob and a dishwasher. It also has all kinds of kitchen utensils, plates, cutlery, glasses, wine glasses and champagne glasses, etc. There is also a washing machine in the kitchen. The next supermarket is 8 minutes by car (Supersol), the beach and beach restaurants are available 7 minutes by car, Puerto Banús is 15 minutes by car and Marbella city center, ca. 10 minutes. handle. Malaga airport is 40 min. far. In the communal area you will find 2 tropical pools (one is an infinity pool) and the other is for children, a fully equipped gym for sports days. For colder days it has a sauna and a heated indoor pool.