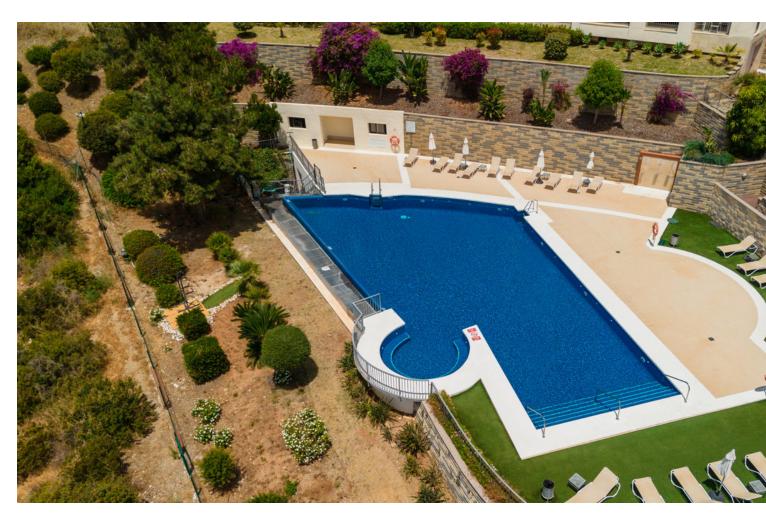

2

2

85 m2

MONTHLY RENT FROM NOVEMBER TO MARCH: MONTH + ELECTRICITY + FINAL CLEANING. MINIMUM STAY OF ONE MONTH. WE DO NOT DO ANNUAL RENTALS. Apartment in the mountains of the Alto de los Monteros, just 10 minutes from the center of Marbella. Samara is a luxury complex with 24 hour concierge and totally secure. It has everything you need for a relaxing vacation, community pool, sauna, heated indoor pool, massage room and gym. This exclusive vacation apartment is distributed on one floor and has only 4 steps from the garage, where the parking space is located. The apartment with spectacular sea views from all rooms, consists of 2 bedrooms, 2 bathrooms, a fully equipped open kitchen and a spacious living room and dining room with access to the beautiful covered terrace with incredible sea views. The master bedroom with en-suite bathroom has a double bed and spectacular views of the sea, the windows have blackout curtains to quarantee your rest. Additionally, the master bedroom benefits from an abundance of closet space. We also provide towels, bedding, and beach towels, so you only need to bring your personal items for your Samara vacation. The apartment has general hot / cold air conditioning, so you can adapt the temperature to your needs. The bathroom to the master bedroom has a large bathtub and shower, a double sink, toilet and bidet. A hairdryer is also available in both bathrooms. In addition, both bathrooms have underfloor heating, which is very beneficial in the colder winter months. The second bedroom is equipped with 2 single beds that can be joined into a large double bed. The door to the 2. bedroom has curtains and blinds. The second bathroom has a shower, a sink and a toilet. The living room of our vacation home in Samara is decorated with great care and very well equipped to make your stay as comfortable as possible. There is also Apple TV service in the living room television and fiber optic internet throughout the vacation rental. From the living room and the two bedrooms you have direct access to the beautiful terrace with an outside table. The kitchen is fully equipped, has a kettle, a Nespresso coffee machine, a toaster, a microwave, a multifunctional oven, a silent refrigerator, an induction hob and a dishwasher. It also has all kinds of kitchen utensils, plates, cutlery, glasses, wine glasses and champagne glasses, etc. There is also a washing machine in the kitchen. The next supermarket is 8 minutes by car (Supersol), the beach and beach restaurants are available 7 minutes by car, Puerto Banús is 15 minutes by car and Marbella city center, ca. 10 minutes. handle. Malaga airport is 40 min. far. In the communal area you will find 2 tropical pools (one is an infinity pool) and the other is for children, a fully equipped gym for sports days. For colder days it has a sauna and a heated indoor pool.