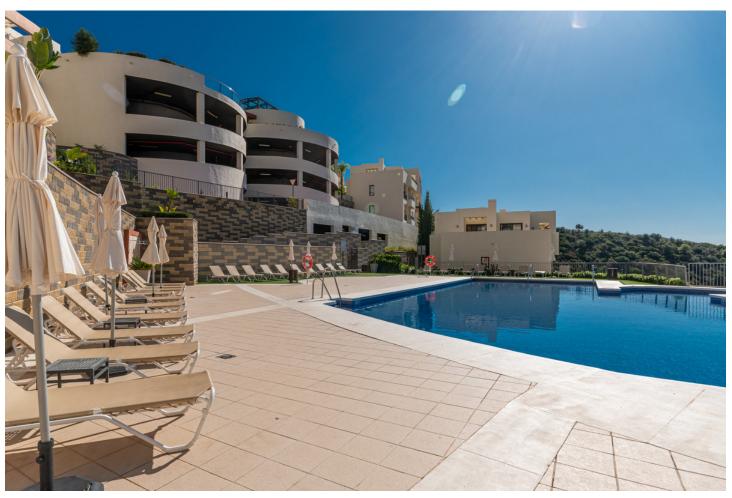

2

2

85 m2

MONTHLY RENT FROM NOVEMBER TO MARCH: MONTH + ELECTRICITY + FINAL CLEANING. MINIMUM STAY OF ONE MONTH. WE DO NOT DO ANNUAL RENTALS. Apartment in the mountains of the Alto de los Monteros, just 10 minutes from the center of Marbella. Samara is a luxury complex with 24 hour concierge and totally secure. It has everything you need for a relaxing vacation, community pool, sauna, heated indoor pool, massage room and gym. This exclusive vacation apartment is distributed on one floor and has only 4 steps from the garage, where the parking space is located. The apartment with spectacular sea views from all rooms, consists of 2 bedrooms, 2 bathrooms, a fully equipped open kitchen and a spacious living room and dining room with access to the beautiful covered terrace with incredible sea views. The master bedroom with en-suite bathroom has a double bed and spectacular views of the sea, the windows have blackout curtains to quarantee your rest. Additionally, the master bedroom benefits from an abundance of closet space. We also provide towels, bedding, and beach towels, so you only need to bring your personal items for your Samara vacation. The apartment has general hot / cold air conditioning, so you can adapt the temperature to your needs. The bathroom to the master bedroom has a large bathtub and shower, a double sink, toilet and bidet. A hairdryer is also available in both bathrooms. In addition, both bathrooms have underfloor heating, which is very beneficial in the colder winter months. The second bedroom is equipped with 2 single beds that can be joined into a large double bed. The door to the 2. bedroom has curtains and blinds. The second bathroom has a shower, a sink and a toilet. The living room of our vacation home in Samara is decorated with great care and very well equipped to make your stay as comfortable as possible. There is also Apple TV service in the living room television and fiber optic internet throughout the vacation rental. From the living room and the two bedrooms you have direct access to the beautiful terrace with an outside table. The kitchen is fully equipped, has a kettle, a Nespresso coffee machine, a toaster, a microwave, a multifunctional oven, a silent refrigerator, an induction hob and a dishwasher. It also has all kinds of kitchen utensils, plates, cutlery, glasses, wine glasses and champagne glasses, etc. There is also a washing machine in the kitchen. The next supermarket is 8 minutes by car (Supersol), the beach and beach restaurants are available 7 minutes by car, Puerto Banús is 15 minutes by car and Marbella city center, ca. 10 minutes. handle. Malaga airport is 40 min. far. In the communal area you will find 2 tropical pools (one is an infinity pool) and the other is for children, a fully equipped gym for sports days. For colder days it has a sauna and a heated indoor pool.