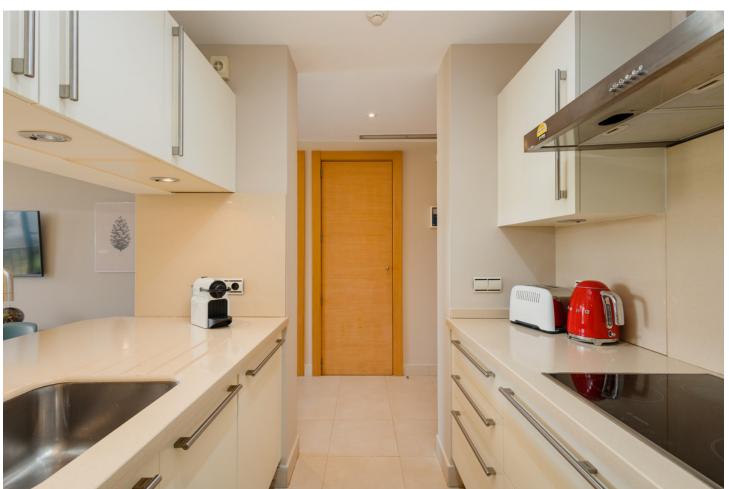

2

2

85 m2

MONTHLY RENT FROM NOVEMBER TO MARCH: MONTH + ELECTRICITY + FINAL CLEANING. MINIMUM STAY OF ONE MONTH. WE DO NOT DO ANNUAL RENTALS. Apartment in the mountains of the Alto de los Monteros, just 10 minutes from the center of Marbella. Samara is a luxury complex with 24 hour concierge and totally secure. It has everything you need for a relaxing vacation, community pool, sauna, heated indoor pool, massage room and gym. This exclusive vacation apartment is distributed on one floor and has only 4 steps from the garage, where the parking space is located. The apartment with spectacular sea views from all rooms, consists of 2 bedrooms, 2 bathrooms, a fully equipped open kitchen and a spacious living room and dining room with access to the beautiful covered terrace with incredible sea views. The master bedroom with en-suite bathroom has a double bed and spectacular views of the sea, the windows have blackout curtains to quarantee your rest. Additionally, the master bedroom benefits from an abundance of closet space. We also provide towels, bedding, and beach towels, so you only need to bring your personal items for your Samara vacation. The apartment has general hot / cold air conditioning, so you can adapt the temperature to your needs. The bathroom to the master bedroom has a large bathtub and shower, a double sink, toilet and bidet. A hairdryer is also available in both bathrooms. In addition, both bathrooms have underfloor heating, which is very beneficial in the colder winter months. The second bedroom is equipped with 2 single beds that can be joined into a large double bed. The door to the 2. bedroom has curtains and blinds. The second bathroom has a shower, a sink and a toilet. The living room of our vacation home in Samara is decorated with great care and very well equipped to make your stay as comfortable as possible. There is also Apple TV service in the living room television and fiber optic internet throughout the vacation rental. From the living room and the two bedrooms you have direct access to the beautiful terrace with an outside table. The kitchen is fully equipped, has a kettle, a Nespresso coffee machine, a toaster, a microwave, a multifunctional oven, a silent refrigerator, an induction hob and a dishwasher. It also has all kinds of kitchen utensils, plates, cutlery, glasses, wine glasses and champagne glasses, etc. There is also a washing machine in the kitchen. The next supermarket is 8 minutes by car (Supersol), the beach and beach restaurants are available 7 minutes by car, Puerto Banús is 15 minutes by car and Marbella city center, ca. 10 minutes. handle. Malaga airport is 40 min. far. In the communal area you will find 2 tropical pools (one is an infinity pool) and the other is for children, a fully equipped gym for sports days. For colder days it has a sauna and a heated indoor pool.