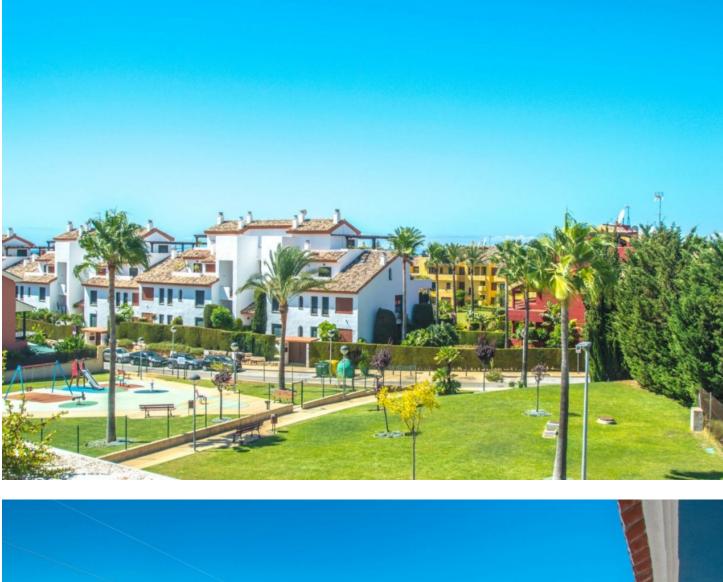

## Community: 2,376 EUR / year IBI: 1,089 EUR / year

Opportunity!! New reduction!! Very spacious, bright, and elegant corner townhouse with panoramic views of the mountains and sea views located in a prestigious area and a short distance to both services and the beach. It is distributed in up to 5 floors: Floor -1: It is the entrance with vehicles with automatic gate and parking for 2 cars where the entrance door is located. There is a hall, a bedroom with access to a small internal patio with natural light, a full bathroom plus a multifunctional room that is currently mainly used as a large dressing room. Going up the stairs we reach the ground floor. Floor 0: It is the pedestrian entrance at street level with a nice entrance porch, elegant hall with guest toilet and a very useful small laundry room. Large living room with electric fireplace and access to the wonderful and large sunny patio with a dining table that in turn gives access to the community area. On this same floor is the main kitchen completely renovated and tastefully equipped open to the living room. Going up the marble stairs we reach the first floor. Floor 1: Distributor corridor of the 3 elegant bedrooms with 2 bathrooms. Very spacious master bedroom with dressing area, large bathroom, and access to a nice balcony with a small table and views of the community garden. The other 2 bedrooms are also very bright and share a second bathroom. We go up to the second floor: Floor 2: We find a second living room with an equipped and open kitchen, with access to 2 large terraces. The widest one is oriented to the southeast, closed with glass curtains, above it covered by an awning for pergolas and in the centre a huge static-dining table with sink and electric current. The second west facing terrace also with views of the mountains and the sea, has another dining table under a pergola. We go up to the solarium. Roof terrace: With 100% privacy and tranquillity ideal for sunbathing, here there is also water and electricity, panoramic views of the mountains and views of the sea. Property in excellent condition, very well presented, with marble floors, central air conditioning, double glazed windows with shutters, built-in wardrobes, automatic irrigation system in the courtyard. Currently the owners cleverly rent for a short term from the 1st floor upwards where the guests have a separate entrance and all the necessities. The complex is in an excellent state of maintenance with a large communal pool and beautiful gardens. Total build size 224,26m2 including terraces and basement. Garage 40,66m2. IBI 1.089,53 per year. Basura 165,87 per year. Community 595 per quarter. Year of construction 2004. Distances: Supermarket and shops 500 meters. Beach 1.3km. Puerto Banús 12km. Estepona 13.6km. Malaga airport 67km. The property is inscribed at the Tourism Registry of Andalusia, in accordance with the Decree 28/2016, of 2 February, of Tourist Homes of Andalusia.

Setting

- Close To Shops Close To Sea
- Close To Schools
  Views
- Sea
- 🖌 Mountain
- 💙 Panoramic
- \star Garden
- Y Pool

🗸 Urban

Security Gated Complex Condition Excellent