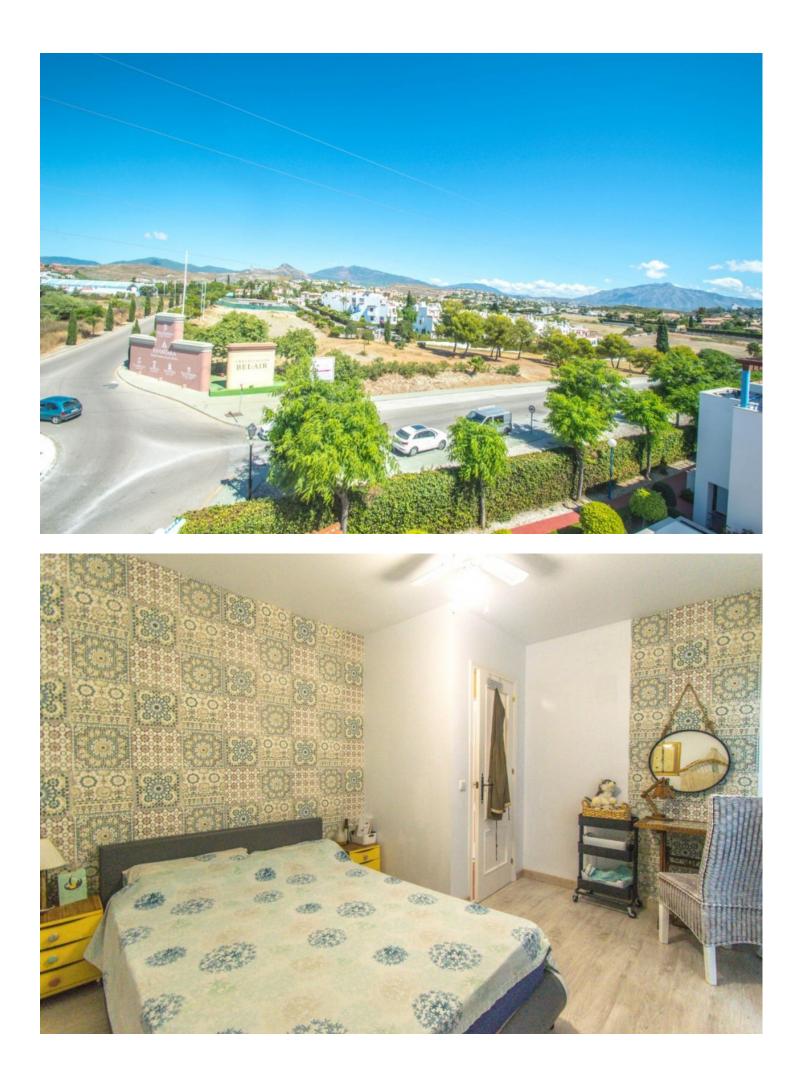

## Community: 2,376 EUR / year IBI: 1,089 EUR / year

Opportunity!! New reduction!! Very spacious, bright, and elegant corner townhouse with panoramic views of the mountains and sea views located in a prestigious area and a short distance to both services and the beach. It is distributed in up to 5 floors: Floor -1: It is the entrance with vehicles with automatic gate and parking for 2 cars where the entrance door is located. There is a hall, a bedroom with access to a small internal patio with natural light, a full bathroom plus a multifunctional room that is currently mainly used as a large dressing room. Going up the stairs we reach the ground floor. Floor 0: It is the pedestrian entrance at street level with a nice entrance porch, elegant hall with guest toilet and a very useful small laundry room. Large living room with electric fireplace and access to the wonderful and large sunny patio with a dining table that in turn gives access to the community area. On this same floor is the main kitchen completely renovated and tastefully equipped open to the living room. Going up the marble stairs we reach the first floor. Floor 1: Distributor corridor of the 3 elegant bedrooms with 2 bathrooms. Very spacious master bedroom with dressing area, large bathroom, and access to a nice balcony with a small table and views of the community garden. The other 2 bedrooms are also very bright and share a second bathroom. We go up to the second floor: Floor 2: We find a second living room with an equipped and open kitchen, with access to 2 large terraces. The widest one is oriented to the southeast, closed with glass curtains, above it covered by an awning for pergolas and in the centre a huge static-dining table with sink and electric current. The second west facing terrace also with views of the mountains and the sea, has another dining table under a pergola. We go up to the solarium. Roof terrace: With 100% privacy and tranquillity ideal for sunbathing, here there is also water and electricity, panoramic views of the mountains and views of the sea. Property in excellent condition, very well presented, with marble floors, central air conditioning, double glazed windows with shutters, built-in wardrobes, automatic irrigation system in the courtyard. Currently the owners cleverly rent for a short term from the 1st floor upwards where the guests have a separate entrance and all the necessities. The complex is in an excellent state of maintenance with a large communal pool and beautiful gardens. Total build size 224,26m2 including terraces and basement. Garage 40,66m2. IBI 1.089,53 per year. Basura 165,87 per year. Community 595 per quarter. Year of construction 2004. Distances: Supermarket and shops 500 meters. Beach 1.3km. Puerto Banús 12km. Estepona 13.6km. Malaga airport 67km. The property is inscribed at the Tourism Registry of Andalusia, in accordance with the Decree 28/2016, of 2 February, of Tourist Homes of Andalusia.