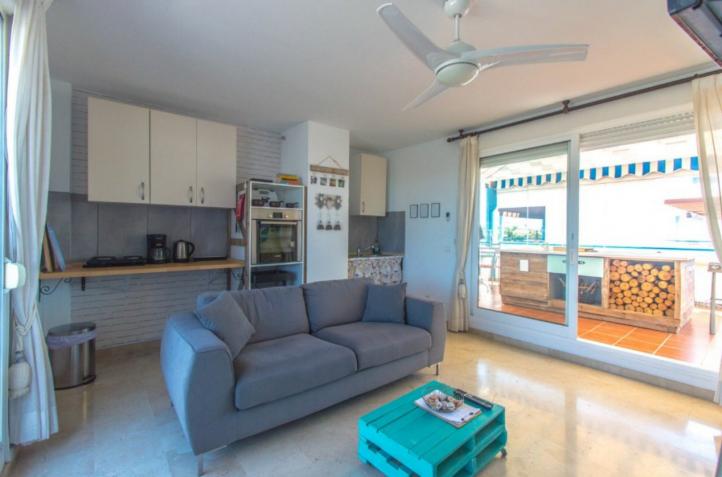

## Community: 2,376 EUR / year IBI: 1,089 EUR / year

Opportunity!! New reduction!! Very spacious, bright, and elegant corner townhouse with panoramic views of the mountains and sea views located in a prestigious area and a short distance to both services and the beach. It is distributed in up to 5 floors: Floor -1: It is the entrance with vehicles with automatic gate and parking for 2 cars where the entrance door is located. There is a hall, a bedroom with access to a small internal patio with natural light, a full bathroom plus a multifunctional room that is currently mainly used as a large dressing room. Going up the stairs we reach the ground floor. Floor 0: It is the pedestrian entrance at street level with a nice entrance porch, elegant hall with guest toilet and a very useful small laundry room. Large living room with electric fireplace and access to the wonderful and large sunny patio with a dining table that in turn gives access to the community area. On this same floor is the main kitchen completely renovated and tastefully equipped open to the living room. Going up the marble stairs we reach the first floor. Floor 1: Distributor corridor of the 3 elegant bedrooms with 2 bathrooms. Very spacious master bedroom with dressing area, large bathroom, and access to a nice balcony with a small table and views of the community garden. The other 2 bedrooms are also very bright and share a second bathroom. We go up to the second floor: Floor 2: We find a second living room with an equipped and open kitchen, with access to 2 large terraces. The widest one is oriented to the southeast, closed with glass curtains, above it covered by an awning for pergolas and in the centre a huge static-dining table with sink and electric current. The second west facing terrace also with views of the mountains and the sea, has another dining table under a pergola. We go up to the solarium. Roof terrace: With 100% privacy and tranquillity ideal for sunbathing, here there is also water and electricity, panoramic views of the mountains and views of the sea. Property in excellent condition, very well presented, with marble floors, central air conditioning, double glazed windows with shutters, built-in wardrobes, automatic irrigation system in the courtyard. Currently the owners cleverly rent for a short term from the 1st floor upwards where the guests have a separate entrance and all the necessities. The complex is in an excellent state of maintenance with a large communal pool and beautiful gardens. Total build size 224,26m2 including terraces and basement. Garage 40,66m2. IBI 1.089,53 per year. Basura 165,87 per year. Community 595 per quarter. Year of construction 2004. Distances: Supermarket and shops 500 meters. Beach 1.3km. Puerto Banús 12km. Estepona 13.6km. Malaga airport 67km. The property is inscribed at the Tourism Registry of Andalusia, in accordance with the Decree 28/2016, of 2 February, of Tourist Homes of Andalusia.