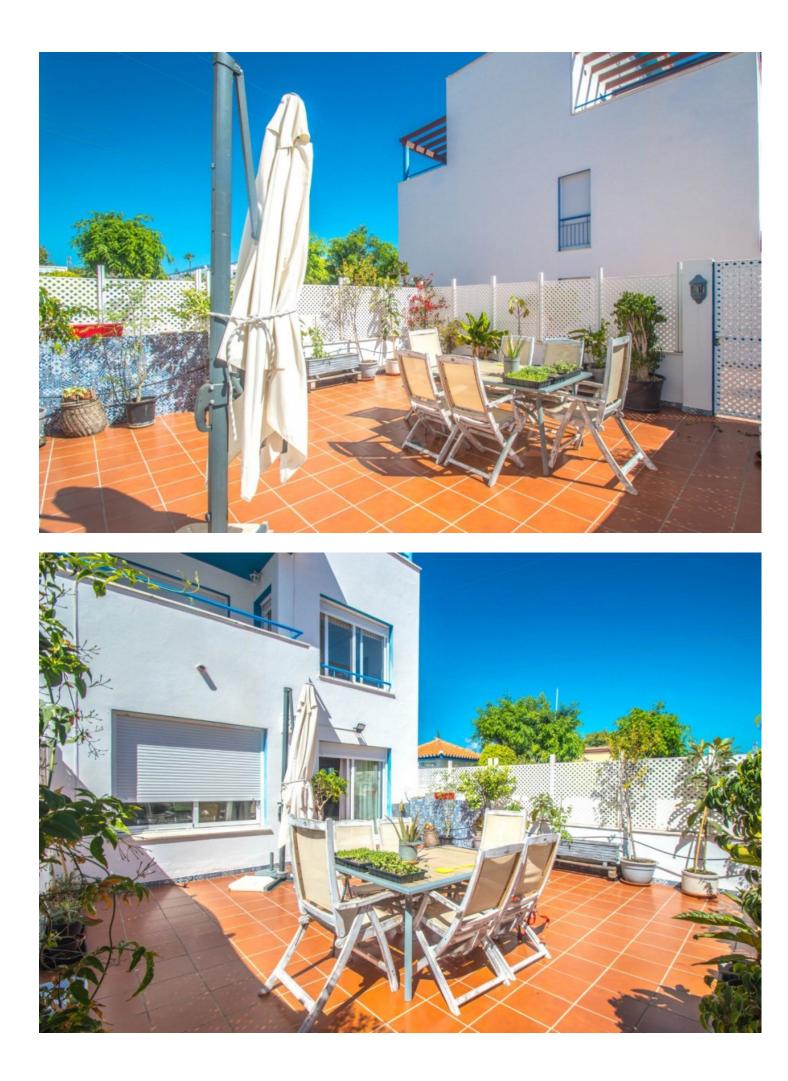

## Community: 2,376 EUR / year IBI: 1,089 EUR / year

Opportunity!! New reduction!! Very spacious, bright, and elegant corner townhouse with panoramic views of the mountains and sea views located in a prestigious area and a short distance to both services and the beach. It is distributed in up to 5 floors: Floor -1: It is the entrance with vehicles with automatic gate and parking for 2 cars where the entrance door is located. There is a hall, a bedroom with access to a small internal patio with natural light, a full bathroom plus a multifunctional room that is currently mainly used as a large dressing room. Going up the stairs we reach the ground floor. Floor 0: It is the pedestrian entrance at street level with a nice entrance porch, elegant hall with guest toilet and a very useful small laundry room. Large living room with electric fireplace and access to the wonderful and large sunny patio with a dining table that in turn gives access to the community area. On this same floor is the main kitchen completely renovated and tastefully equipped open to the living room. Going up the marble stairs we reach the first floor. Floor 1: Distributor corridor of the 3 elegant bedrooms with 2 bathrooms. Very spacious master bedroom with dressing area, large bathroom, and access to a nice balcony with a small table and views of the community garden. The other 2 bedrooms are also very bright and share a second bathroom. We go up to the second floor: Floor 2: We find a second living room with an equipped and open kitchen, with access to 2 large terraces. The widest one is oriented to the southeast, closed with glass curtains, above it covered by an awning for pergolas and in the centre a huge static-dining table with sink and electric current. The second west facing terrace also with views of the mountains and the sea, has another dining table under a pergola. We go up to the solarium. Roof terrace: With 100% privacy and tranquillity ideal for sunbathing, here there is also water and electricity, panoramic views of the mountains and views of the sea. Property in excellent condition, very well presented, with marble floors, central air conditioning, double glazed windows with shutters, built-in wardrobes, automatic irrigation system in the courtyard. Currently the owners cleverly rent for a short term from the 1st floor upwards where the guests have a separate entrance and all the necessities. The complex is in an excellent state of maintenance with a large communal pool and beautiful gardens. Total build size 224,26m2 including terraces and basement. Garage 40,66m2. IBI 1.089,53 per year. Basura 165,87 per year. Community 595 per quarter. Year of construction 2004. Distances: Supermarket and shops 500 meters. Beach 1.3km. Puerto Banús 12km. Estepona 13.6km. Malaga airport 67km. The property is inscribed at the Tourism Registry of Andalusia, in accordance with the Decree 28/2016, of 2 February, of Tourist Homes of Andalusia.