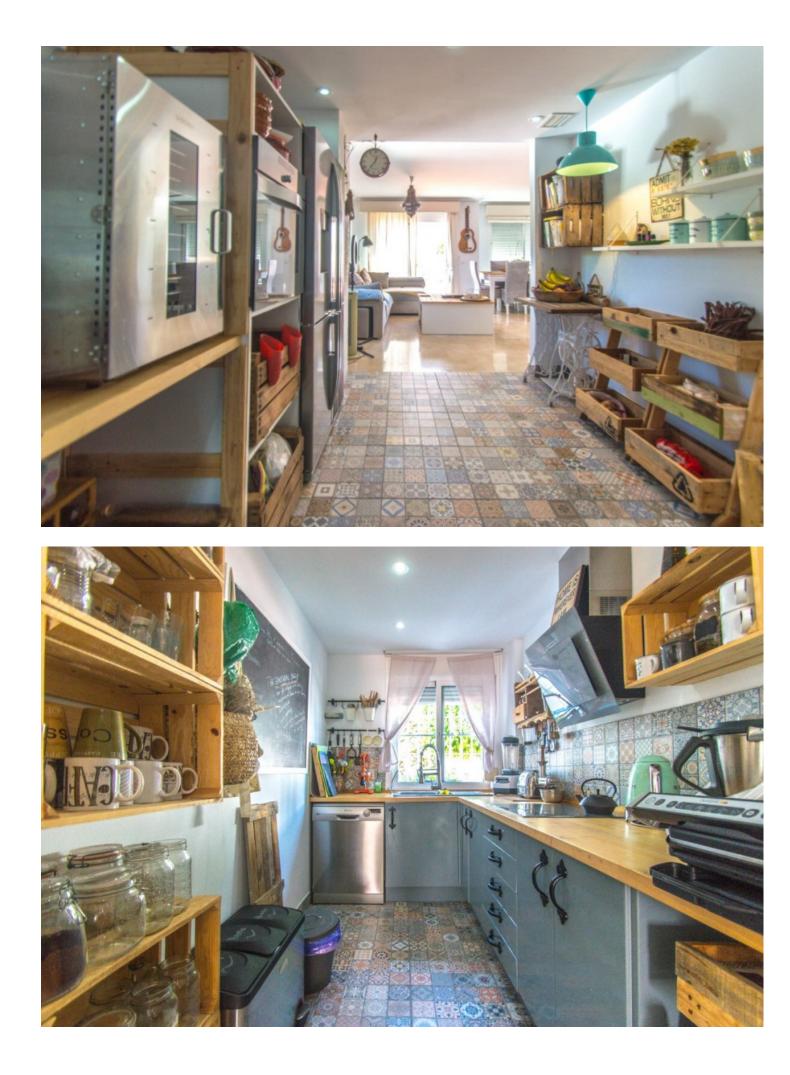

## Community: 2,376 EUR / year IBI: 1,089 EUR / year

Opportunity!! New reduction!! Very spacious, bright, and elegant corner townhouse with panoramic views of the mountains and sea views located in a prestigious area and a short distance to both services and the beach. It is distributed in up to 5 floors: Floor -1: It is the entrance with vehicles with automatic gate and parking for 2 cars where the entrance door is located. There is a hall, a bedroom with access to a small internal patio with natural light, a full bathroom plus a multifunctional room that is currently mainly used as a large dressing room. Going up the stairs we reach the ground floor. Floor 0: It is the pedestrian entrance at street level with a nice entrance porch, elegant hall with guest toilet and a very useful small laundry room. Large living room with electric fireplace and access to the wonderful and large sunny patio with a dining table that in turn gives access to the community area. On this same floor is the main kitchen completely renovated and tastefully equipped open to the living room. Going up the marble stairs we reach the first floor. Floor 1: Distributor corridor of the 3 elegant bedrooms with 2 bathrooms. Very spacious master bedroom with dressing area, large bathroom, and access to a nice balcony with a small table and views of the community garden. The other 2 bedrooms are also very bright and share a second bathroom. We go up to the second floor: Floor 2: We find a second living room with an equipped and open kitchen, with access to 2 large terraces. The widest one is oriented to the southeast, closed with glass curtains, above it covered by an awning for pergolas and in the centre a huge static-dining table with sink and electric current. The second west facing terrace also with views of the mountains and the sea, has another dining table under a pergola. We go up to the solarium. Roof terrace: With 100% privacy and tranquillity ideal for sunbathing, here there is also water and electricity, panoramic views of the mountains and views of the sea. Property in excellent condition, very well presented, with marble floors, central air conditioning, double glazed windows with shutters, built-in wardrobes, automatic irrigation system in the courtyard. Currently the owners cleverly rent for a short term from the 1st floor upwards where the guests have a separate entrance and all the necessities. The complex is in an excellent state of maintenance with a large communal pool and beautiful gardens. Total build size 224,26m2 including terraces and basement. Garage 40,66m2. IBI 1.089,53 per year. Basura 165,87 per year. Community 595 per quarter. Year of construction 2004. Distances: Supermarket and shops 500 meters. Beach 1.3km. Puerto Banús 12km. Estepona 13.6km. Malaga airport 67km. The property is inscribed at the Tourism Registry of Andalusia, in accordance with the Decree 28/2016, of 2 February, of Tourist Homes of Andalusia.