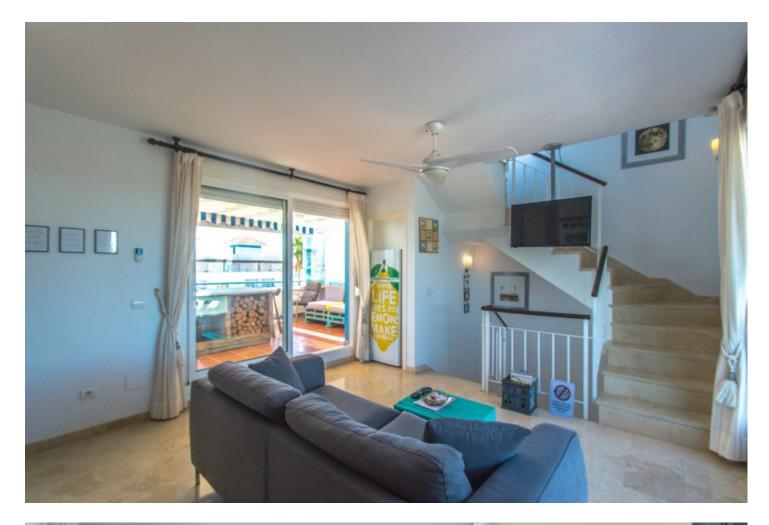

## Community: 2,376 EUR / year IBI: 1,089 EUR / year

Opportunity!! New reduction!! Very spacious, bright, and elegant corner townhouse with panoramic views of the mountains and sea views located in a prestigious area and a short distance to both services and the beach. It is distributed in up to 5 floors: Floor -1: It is the entrance with vehicles with automatic gate and parking for 2 cars where the entrance door is located. There is a hall, a bedroom with access to a small internal patio with natural light, a full bathroom plus a multifunctional room that is currently mainly used as a large dressing room. Going up the stairs we reach the ground floor. Floor 0: It is the pedestrian entrance at street level with a nice entrance porch, elegant hall with guest toilet and a very useful small laundry room. Large living room with electric fireplace and access to the wonderful and large sunny patio with a dining table that in turn gives access to the community area. On this same floor is the main kitchen completely renovated and tastefully equipped open to the living room. Going up the marble stairs we reach the first floor. Floor 1: Distributor corridor of the 3 elegant bedrooms with 2 bathrooms. Very spacious master bedroom with dressing area, large bathroom, and access to a nice balcony with a small table and views of the community garden. The other 2 bedrooms are also very bright and share a second bathroom. We go up to the second floor: Floor 2: We find a second living room with an equipped and open kitchen, with access to 2 large terraces. The widest one is oriented to the southeast, closed with glass curtains, above it covered by an awning for pergolas and in the centre a huge static-dining table with sink and electric current. The second west facing terrace also with views of the mountains and the sea, has another dining table under a pergola. We go up to the solarium. Roof terrace: With 100% privacy and tranquillity ideal for sunbathing, here there is also water and electricity, panoramic views of the mountains and views of the sea. Property in excellent condition, very well presented, with marble floors, central air conditioning, double glazed windows with shutters, built-in wardrobes, automatic irrigation system in the courtyard. Currently the owners cleverly rent for a short term from the 1st floor upwards where the guests have a separate entrance and all the necessities. The complex is in an excellent state of maintenance with a large communal pool and beautiful gardens. Total build size 224,26m2 including terraces and basement. Garage 40,66m2. IBI 1.089,53 per year. Basura 165,87 per year. Community 595 per quarter. Year of construction 2004. Distances: Supermarket and shops 500 meters. Beach 1.3km. Puerto Banús 12km. Estepona 13.6km. Malaga airport 67km. The property is inscribed at the Tourism Registry of Andalusia, in accordance with the Decree 28/2016, of 2 February, of Tourist Homes of Andalusia.