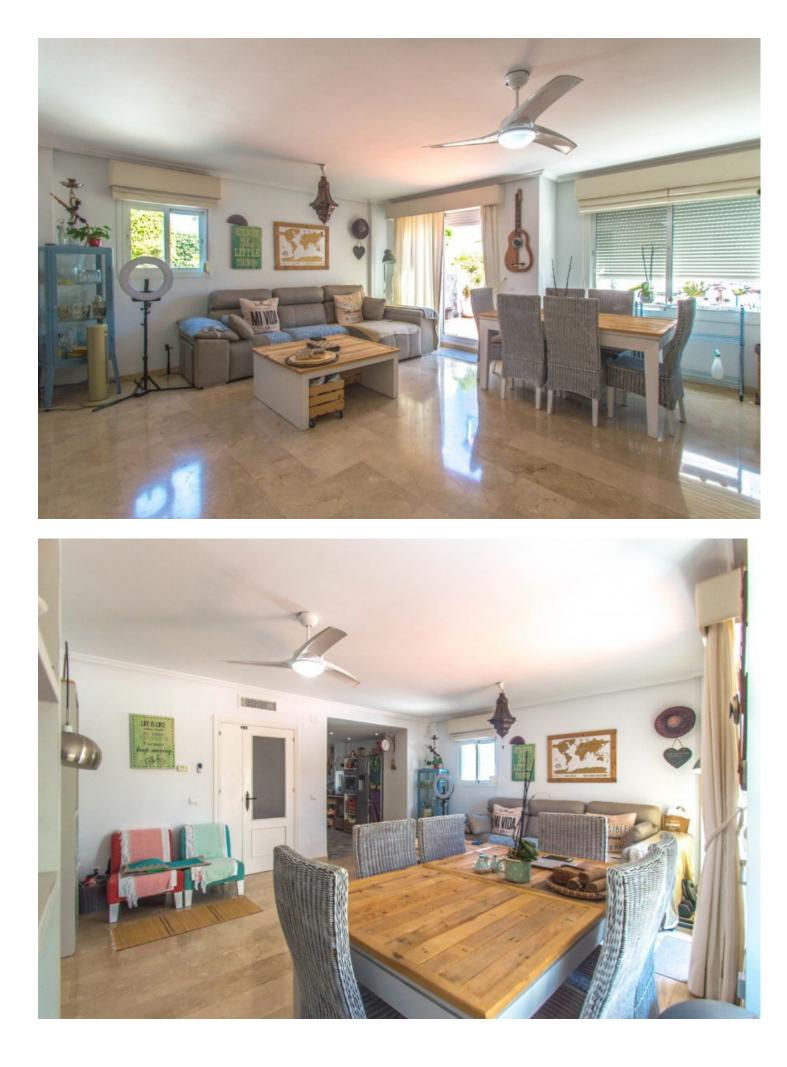

## Community: 2,376 EUR / year IBI: 1,089 EUR / year

Opportunity!! New reduction!! Very spacious, bright, and elegant corner townhouse with panoramic views of the mountains and sea views located in a prestigious area and a short distance to both services and the beach. It is distributed in up to 5 floors: Floor -1: It is the entrance with vehicles with automatic gate and parking for 2 cars where the entrance door is located. There is a hall, a bedroom with access to a small internal patio with natural light, a full bathroom plus a multifunctional room that is currently mainly used as a large dressing room. Going up the stairs we reach the ground floor. Floor 0: It is the pedestrian entrance at street level with a nice entrance porch, elegant hall with guest toilet and a very useful small laundry room. Large living room with electric fireplace and access to the wonderful and large sunny patio with a dining table that in turn gives access to the community area. On this same floor is the main kitchen completely renovated and tastefully equipped open to the living room. Going up the marble stairs we reach the first floor. Floor 1: Distributor corridor of the 3 elegant bedrooms with 2 bathrooms. Very spacious master bedroom with dressing area, large bathroom, and access to a nice balcony with a small table and views of the community garden. The other 2 bedrooms are also very bright and share a second bathroom. We go up to the second floor: Floor 2: We find a second living room with an equipped and open kitchen, with access to 2 large terraces. The widest one is oriented to the southeast, closed with glass curtains, above it covered by an awning for pergolas and in the centre a huge static-dining table with sink and electric current. The second west facing terrace also with views of the mountains and the sea, has another dining table under a pergola. We go up to the solarium. Roof terrace: With 100% privacy and tranquillity ideal for sunbathing, here there is also water and electricity, panoramic views of the mountains and views of the sea. Property in excellent condition, very well presented, with marble floors, central air conditioning, double glazed windows with shutters, built-in wardrobes, automatic irrigation system in the courtyard. Currently the owners cleverly rent for a short term from the 1st floor upwards where the guests have a separate entrance and all the necessities. The complex is in an excellent state of maintenance with a large communal pool and beautiful gardens. Total build size 224,26m2 including terraces and basement. Garage 40,66m2. IBI 1.089,53 per year. Basura 165,87 per year. Community 595 per quarter. Year of construction 2004. Distances: Supermarket and shops 500 meters. Beach 1.3km. Puerto Banús 12km. Estepona 13.6km. Malaga airport 67km. The property is inscribed at the Tourism Registry of Andalusia, in accordance with the Decree 28/2016, of 2 February, of Tourist Homes of Andalusia.