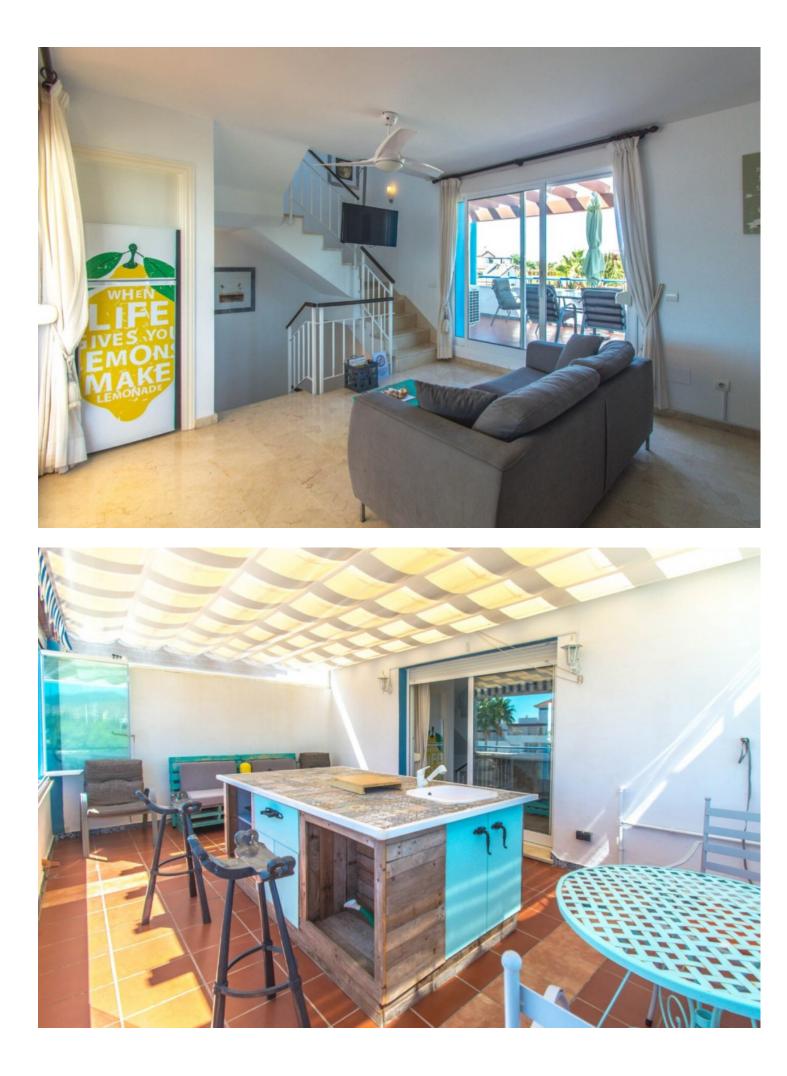

## Community: 2,376 EUR / year IBI: 1,089 EUR / year

Opportunity!! New reduction!! Very spacious, bright, and elegant corner townhouse with panoramic views of the mountains and sea views located in a prestigious area and a short distance to both services and the beach. It is distributed in up to 5 floors: Floor -1: It is the entrance with vehicles with automatic gate and parking for 2 cars where the entrance door is located. There is a hall, a bedroom with access to a small internal patio with natural light, a full bathroom plus a multifunctional room that is currently mainly used as a large dressing room. Going up the stairs we reach the ground floor. Floor 0: It is the pedestrian entrance at street level with a nice entrance porch, elegant hall with guest toilet and a very useful small laundry room. Large living room with electric fireplace and access to the wonderful and large sunny patio with a dining table that in turn gives access to the community area. On this same floor is the main kitchen completely renovated and tastefully equipped open to the living room. Going up the marble stairs we reach the first floor. Floor 1: Distributor corridor of the 3 elegant bedrooms with 2 bathrooms. Very spacious master bedroom with dressing area, large bathroom, and access to a nice balcony with a small table and views of the community garden. The other 2 bedrooms are also very bright and share a second bathroom. We go up to the second floor: Floor 2: We find a second living room with an equipped and open kitchen, with access to 2 large terraces. The widest one is oriented to the southeast, closed with glass curtains, above it covered by an awning for pergolas and in the centre a huge static-dining table with sink and electric current. The second west facing terrace also with views of the mountains and the sea, has another dining table under a pergola. We go up to the solarium. Roof terrace: With 100% privacy and tranquillity ideal for sunbathing, here there is also water and electricity, panoramic views of the mountains and views of the sea. Property in excellent condition, very well presented, with marble floors, central air conditioning, double glazed windows with shutters, built-in wardrobes, automatic irrigation system in the courtyard. Currently the owners cleverly rent for a short term from the 1st floor upwards where the guests have a separate entrance and all the necessities. The complex is in an excellent state of maintenance with a large communal pool and beautiful gardens. Total build size 224,26m2 including terraces and basement. Garage 40,66m2. IBI 1.089,53 per year. Basura 165,87 per year. Community 595 per quarter. Year of construction 2004. Distances: Supermarket and shops 500 meters. Beach 1.3km. Puerto Banús 12km. Estepona 13.6km. Malaga airport 67km. The property is inscribed at the Tourism Registry of Andalusia, in accordance with the Decree 28/2016, of 2 February, of Tourist Homes of Andalusia.