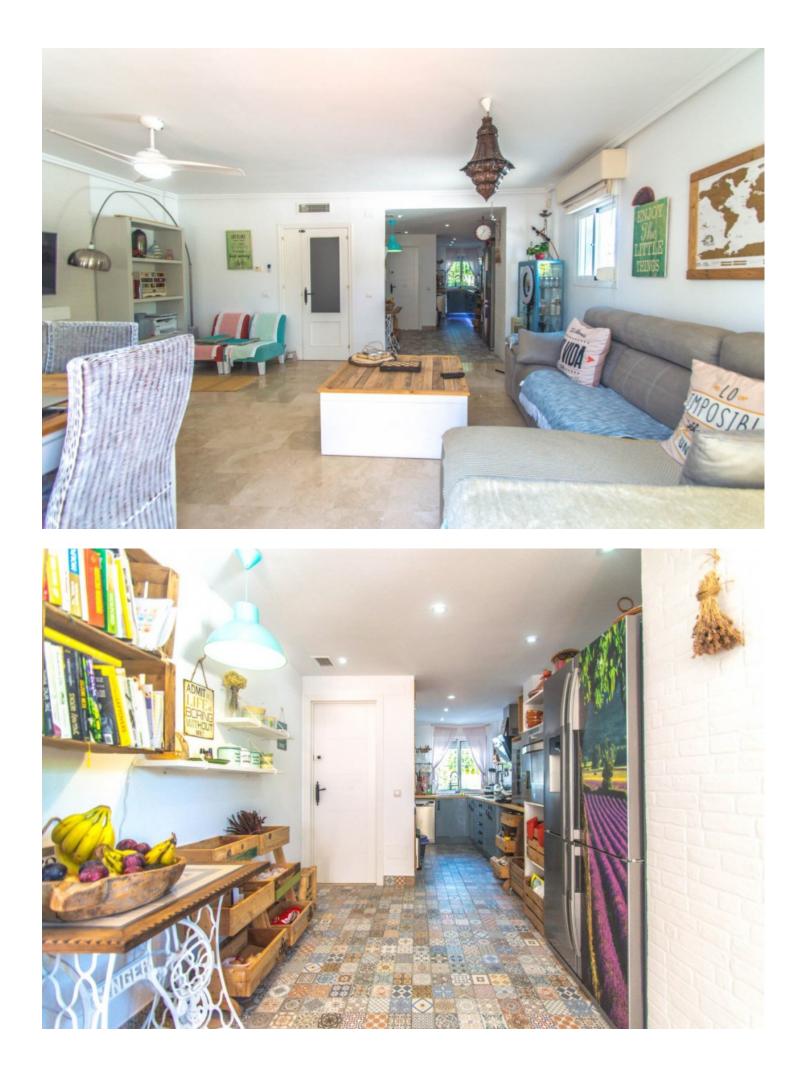

## Community: 2,376 EUR / year IBI: 1,089 EUR / year

Opportunity!! New reduction!! Very spacious, bright, and elegant corner townhouse with panoramic views of the mountains and sea views located in a prestigious area and a short distance to both services and the beach. It is distributed in up to 5 floors: Floor -1: It is the entrance with vehicles with automatic gate and parking for 2 cars where the entrance door is located. There is a hall, a bedroom with access to a small internal patio with natural light, a full bathroom plus a multifunctional room that is currently mainly used as a large dressing room. Going up the stairs we reach the ground floor. Floor 0: It is the pedestrian entrance at street level with a nice entrance porch, elegant hall with guest toilet and a very useful small laundry room. Large living room with electric fireplace and access to the wonderful and large sunny patio with a dining table that in turn gives access to the community area. On this same floor is the main kitchen completely renovated and tastefully equipped open to the living room. Going up the marble stairs we reach the first floor. Floor 1: Distributor corridor of the 3 elegant bedrooms with 2 bathrooms. Very spacious master bedroom with dressing area, large bathroom, and access to a nice balcony with a small table and views of the community garden. The other 2 bedrooms are also very bright and share a second bathroom. We go up to the second floor: Floor 2: We find a second living room with an equipped and open kitchen, with access to 2 large terraces. The widest one is oriented to the southeast, closed with glass curtains, above it covered by an awning for pergolas and in the centre a huge static-dining table with sink and electric current. The second west facing terrace also with views of the mountains and the sea, has another dining table under a pergola. We go up to the solarium. Roof terrace: With 100% privacy and tranquillity ideal for sunbathing, here there is also water and electricity, panoramic views of the mountains and views of the sea. Property in excellent condition, very well presented, with marble floors, central air conditioning, double glazed windows with shutters, built-in wardrobes, automatic irrigation system in the courtyard. Currently the owners cleverly rent for a short term from the 1st floor upwards where the guests have a separate entrance and all the necessities. The complex is in an excellent state of maintenance with a large communal pool and beautiful gardens. Total build size 224,26m2 including terraces and basement. Garage 40,66m2. IBI 1.089,53 per year. Basura 165,87 per year. Community 595 per quarter. Year of construction 2004. Distances: Supermarket and shops 500 meters. Beach 1.3km. Puerto Banús 12km. Estepona 13.6km. Malaga airport 67km. The property is inscribed at the Tourism Registry of Andalusia, in accordance with the Decree 28/2016, of 2 February, of Tourist Homes of Andalusia.