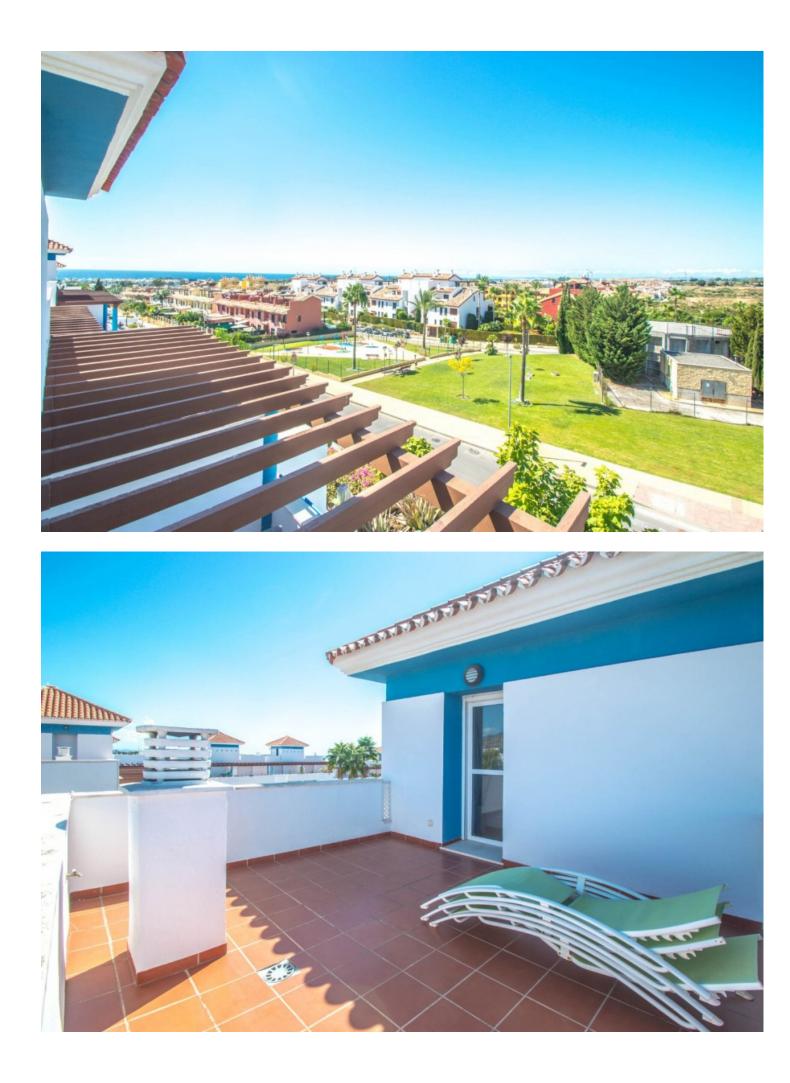

## Community: 2,376 EUR / year IBI: 1,089 EUR / year

Opportunity!! New reduction!! Very spacious, bright, and elegant corner townhouse with panoramic views of the mountains and sea views located in a prestigious area and a short distance to both services and the beach. It is distributed in up to 5 floors: Floor -1: It is the entrance with vehicles with automatic gate and parking for 2 cars where the entrance door is located. There is a hall, a bedroom with access to a small internal patio with natural light, a full bathroom plus a multifunctional room that is currently mainly used as a large dressing room. Going up the stairs we reach the ground floor. Floor 0: It is the pedestrian entrance at street level with a nice entrance porch, elegant hall with guest toilet and a very useful small laundry room. Large living room with electric fireplace and access to the wonderful and large sunny patio with a dining table that in turn gives access to the community area. On this same floor is the main kitchen completely renovated and tastefully equipped open to the living room. Going up the marble stairs we reach the first floor. Floor 1: Distributor corridor of the 3 elegant bedrooms with 2 bathrooms. Very spacious master bedroom with dressing area, large bathroom, and access to a nice balcony with a small table and views of the community garden. The other 2 bedrooms are also very bright and share a second bathroom. We go up to the second floor: Floor 2: We find a second living room with an equipped and open kitchen, with access to 2 large terraces. The widest one is oriented to the southeast, closed with glass curtains, above it covered by an awning for pergolas and in the centre a huge static-dining table with sink and electric current. The second west facing terrace also with views of the mountains and the sea, has another dining table under a pergola. We go up to the solarium. Roof terrace: With 100% privacy and tranquillity ideal for sunbathing, here there is also water and electricity, panoramic views of the mountains and views of the sea. Property in excellent condition, very well presented, with marble floors, central air conditioning, double glazed windows with shutters, built-in wardrobes, automatic irrigation system in the courtyard. Currently the owners cleverly rent for a short term from the 1st floor upwards where the guests have a separate entrance and all the necessities. The complex is in an excellent state of maintenance with a large communal pool and beautiful gardens. Total build size 224,26m2 including terraces and basement. Garage 40,66m2. IBI 1.089,53 per year. Basura 165,87 per year. Community 595 per quarter. Year of construction 2004. Distances: Supermarket and shops 500 meters. Beach 1.3km. Puerto Banús 12km. Estepona 13.6km. Malaga airport 67km. The property is inscribed at the Tourism Registry of Andalusia, in accordance with the Decree 28/2016, of 2 February, of Tourist Homes of Andalusia.