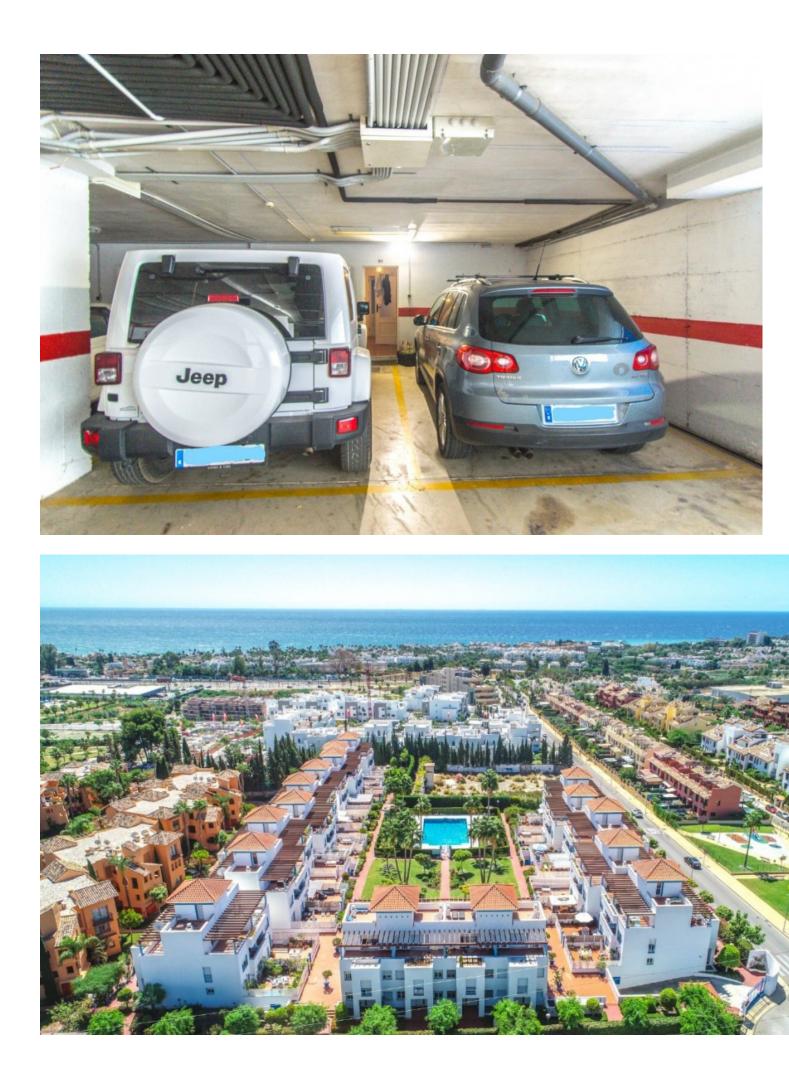

## Community: 2,376 EUR / year IBI: 1,089 EUR / year

Opportunity!! New reduction!! Very spacious, bright, and elegant corner townhouse with panoramic views of the mountains and sea views located in a prestigious area and a short distance to both services and the beach. It is distributed in up to 5 floors: Floor -1: It is the entrance with vehicles with automatic gate and parking for 2 cars where the entrance door is located. There is a hall, a bedroom with access to a small internal patio with natural light, a full bathroom plus a multifunctional room that is currently mainly used as a large dressing room. Going up the stairs we reach the ground floor. Floor 0: It is the pedestrian entrance at street level with a nice entrance porch, elegant hall with guest toilet and a very useful small laundry room. Large living room with electric fireplace and access to the wonderful and large sunny patio with a dining table that in turn gives access to the community area. On this same floor is the main kitchen completely renovated and tastefully equipped open to the living room. Going up the marble stairs we reach the first floor. Floor 1: Distributor corridor of the 3 elegant bedrooms with 2 bathrooms. Very spacious master bedroom with dressing area, large bathroom, and access to a nice balcony with a small table and views of the community garden. The other 2 bedrooms are also very bright and share a second bathroom. We go up to the second floor: Floor 2: We find a second living room with an equipped and open kitchen, with access to 2 large terraces. The widest one is oriented to the southeast, closed with glass curtains, above it covered by an awning for pergolas and in the centre a huge static-dining table with sink and electric current. The second west facing terrace also with views of the mountains and the sea, has another dining table under a pergola. We go up to the solarium. Roof terrace: With 100% privacy and tranquillity ideal for sunbathing, here there is also water and electricity, panoramic views of the mountains and views of the sea. Property in excellent condition, very well presented, with marble floors, central air conditioning, double glazed windows with shutters, built-in wardrobes, automatic irrigation system in the courtyard. Currently the owners cleverly rent for a short term from the 1st floor upwards where the guests have a separate entrance and all the necessities. The complex is in an excellent state of maintenance with a large communal pool and beautiful gardens. Total build size 224,26m2 including terraces and basement. Garage 40,66m2. IBI 1.089,53 per year. Basura 165,87 per year. Community 595 per quarter. Year of construction 2004. Distances: Supermarket and shops 500 meters. Beach 1.3km. Puerto Banús 12km. Estepona 13.6km. Malaga airport 67km. The property is inscribed at the Tourism Registry of Andalusia, in accordance with the Decree 28/2016, of 2 February, of Tourist Homes of Andalusia.

## Features Fitted Wardrobes

- Private Terrace Guest Apartment Storage Room Utility Room Ensuite Bathroom Marble Flooring Double Glazing
- Parking Garage More Than One

Pool Communal

Kitchen Fully Fitted