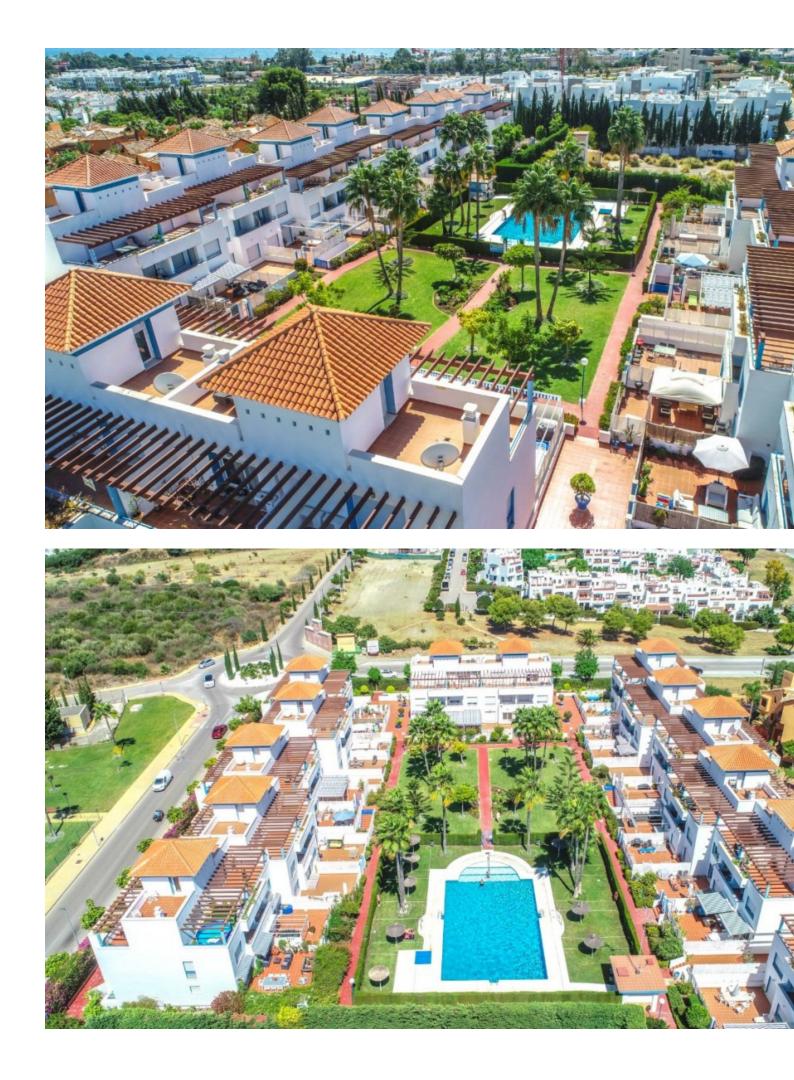

## Community: 2,376 EUR / year IBI: 1,089 EUR / year

Opportunity!! New reduction!! Very spacious, bright, and elegant corner townhouse with panoramic views of the mountains and sea views located in a prestigious area and a short distance to both services and the beach. It is distributed in up to 5 floors: Floor -1: It is the entrance with vehicles with automatic gate and parking for 2 cars where the entrance door is located. There is a hall, a bedroom with access to a small internal patio with natural light, a full bathroom plus a multifunctional room that is currently mainly used as a large dressing room. Going up the stairs we reach the ground floor. Floor 0: It is the pedestrian entrance at street level with a nice entrance porch, elegant hall with guest toilet and a very useful small laundry room. Large living room with electric fireplace and access to the wonderful and large sunny patio with a dining table that in turn gives access to the community area. On this same floor is the main kitchen completely renovated and tastefully equipped open to the living room. Going up the marble stairs we reach the first floor. Floor 1: Distributor corridor of the 3 elegant bedrooms with 2 bathrooms. Very spacious master bedroom with dressing area, large bathroom, and access to a nice balcony with a small table and views of the community garden. The other 2 bedrooms are also very bright and share a second bathroom. We go up to the second floor: Floor 2: We find a second living room with an equipped and open kitchen, with access to 2 large terraces. The widest one is oriented to the southeast, closed with glass curtains, above it covered by an awning for pergolas and in the centre a huge static-dining table with sink and electric current. The second west facing terrace also with views of the mountains and the sea, has another dining table under a pergola. We go up to the solarium. Roof terrace: With 100% privacy and tranquillity ideal for sunbathing, here there is also water and electricity, panoramic views of the mountains and views of the sea. Property in excellent condition, very well presented, with marble floors, central air conditioning, double glazed windows with shutters, built-in wardrobes, automatic irrigation system in the courtyard. Currently the owners cleverly rent for a short term from the 1st floor upwards where the guests have a separate entrance and all the necessities. The complex is in an excellent state of maintenance with a large communal pool and beautiful gardens. Total build size 224,26m2 including terraces and basement. Garage 40,66m2. IBI 1.089,53 per year. Basura 165,87 per year. Community 595 per quarter. Year of construction 2004. Distances: Supermarket and shops 500 meters. Beach 1.3km. Puerto Banús 12km. Estepona 13.6km. Malaga airport 67km. The property is inscribed at the Tourism Registry of Andalusia, in accordance with the Decree 28/2016, of 2 February, of Tourist Homes of Andalusia.