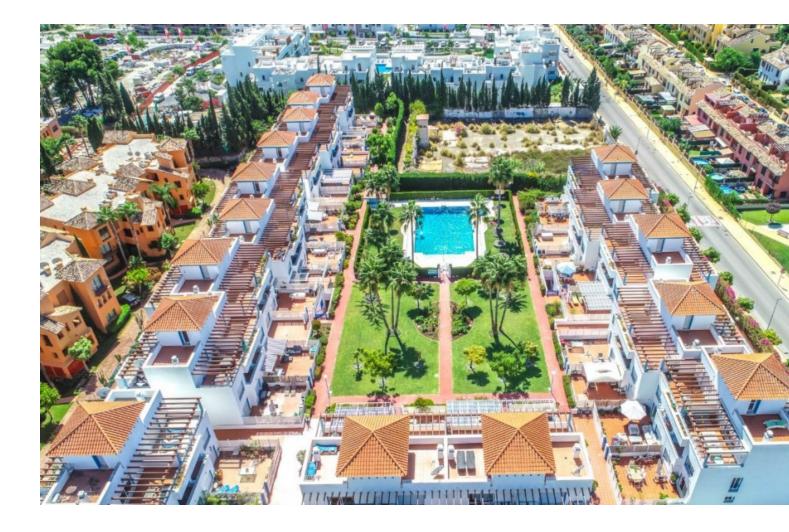

## Community: 2,376 EUR / year IBI: 1,089 EUR / year

Opportunity!! New reduction!! Very spacious, bright, and elegant corner townhouse with panoramic views of the mountains and sea views located in a prestigious area and a short distance to both services and the beach. It is distributed in up to 5 floors: Floor -1: It is the entrance with vehicles with automatic gate and parking for 2 cars where the entrance door is located. There is a hall, a bedroom with access to a small internal patio with natural light, a full bathroom plus a multifunctional room that is currently mainly used as a large dressing room. Going up the stairs we reach the ground floor. Floor 0: It is the pedestrian entrance at street level with a nice entrance porch, elegant hall with guest toilet and a very useful small laundry room. Large living room with electric fireplace and access to the wonderful and large sunny patio with a dining table that in turn gives access to the community area. On this same floor is the main kitchen completely renovated and tastefully equipped open to the living room. Going up the marble stairs we reach the first floor. Floor 1: Distributor corridor of the 3 elegant bedrooms with 2 bathrooms. Very spacious master bedroom with dressing area, large bathroom, and access to a nice balcony with a small table and views of the community garden. The other 2 bedrooms are also very bright and share a second bathroom. We go up to the second floor: Floor 2: We find a second living room with an equipped and open kitchen, with access to 2 large terraces. The widest one is oriented to the southeast, closed with glass curtains, above it covered by an awning for pergolas and in the centre a huge static-dining table with sink and electric current. The second west facing terrace also with views of the mountains and the sea, has another dining table under a pergola. We go up to the solarium. Roof terrace: With 100% privacy and tranquillity ideal for sunbathing, here there is also water and electricity, panoramic views of the mountains and views of the sea. Property in excellent condition, very well presented, with marble floors, central air conditioning, double glazed windows with shutters, built-in wardrobes, automatic irrigation system in the courtyard. Currently the owners cleverly rent for a short term from the 1st floor upwards where the guests have a separate entrance and all the necessities. The complex is in an excellent state of maintenance with a large communal pool and beautiful gardens. Total build size 224,26m2 including terraces and basement. Garage 40,66m2. IBI 1.089,53 per year. Basura 165,87 per year. Community 595 per quarter. Year of construction 2004. Distances: Supermarket and shops 500 meters. Beach 1.3km. Puerto Banús 12km. Estepona 13.6km. Malaga airport 67km. The property is inscribed at the Tourism Registry of Andalusia, in accordance with the Decree 28/2016, of 2 February, of Tourist Homes of Andalusia.