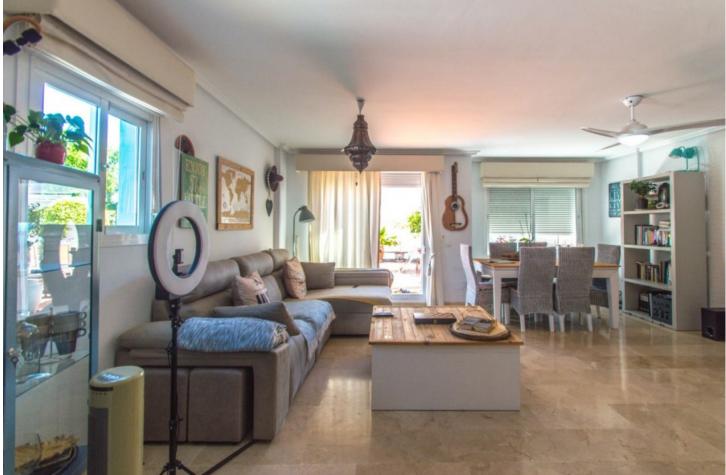

## Community: 2,376 EUR / year IBI: 1,089 EUR / year

Opportunity!! New reduction!! Very spacious, bright, and elegant corner townhouse with panoramic views of the mountains and sea views located in a prestigious area and a short distance to both services and the beach. It is distributed in up to 5 floors: Floor -1: It is the entrance with vehicles with automatic gate and parking for 2 cars where the entrance door is located. There is a hall, a bedroom with access to a small internal patio with natural light, a full bathroom plus a multifunctional room that is currently mainly used as a large dressing room. Going up the stairs we reach the ground floor. Floor 0: It is the pedestrian entrance at street level with a nice entrance porch, elegant hall with guest toilet and a very useful small laundry room. Large living room with electric fireplace and access to the wonderful and large sunny patio with a dining table that in turn gives access to the community area. On this same floor is the main kitchen completely renovated and tastefully equipped open to the living room. Going up the marble stairs we reach the first floor. Floor 1: Distributor corridor of the 3 elegant bedrooms with 2 bathrooms. Very spacious master bedroom with dressing area, large bathroom, and access to a nice balcony with a small table and views of the community garden. The other 2 bedrooms are also very bright and share a second bathroom. We go up to the second floor: Floor 2: We find a second living room with an equipped and open kitchen, with access to 2 large terraces. The widest one is oriented to the southeast, closed with glass curtains, above it covered by an awning for pergolas and in the centre a huge static-dining table with sink and electric current. The second west facing terrace also with views of the mountains and the sea, has another dining table under a pergola. We go up to the solarium. Roof terrace: With 100% privacy and tranquillity ideal for sunbathing, here there is also water and electricity, panoramic views of the mountains and views of the sea. Property in excellent condition, very well presented, with marble floors, central air conditioning, double glazed windows with shutters, built-in wardrobes, automatic irrigation system in the courtyard. Currently the owners cleverly rent for a short term from the 1st floor upwards where the guests have a separate entrance and all the necessities. The complex is in an excellent state of maintenance with a large communal pool and beautiful gardens. Total build size 224,26m2 including terraces and basement. Garage 40,66m2. IBI 1.089,53 per year. Basura 165,87 per year. Community 595 per quarter. Year of construction 2004. Distances: Supermarket and shops 500 meters. Beach 1.3km. Puerto Banús 12km. Estepona 13.6km. Malaga airport 67km. The property is inscribed at the Tourism Registry of Andalusia, in accordance with the Decree 28/2016, of 2 February, of Tourist Homes of Andalusia.