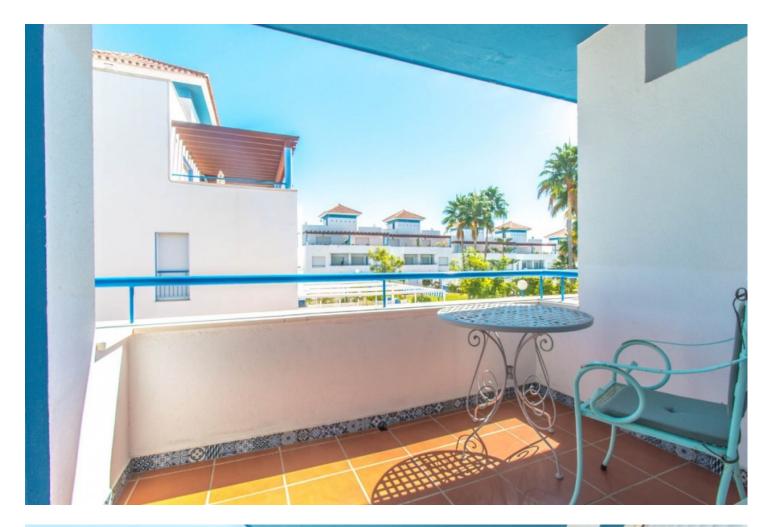

## Community: 2,376 EUR / year IBI: 1,089 EUR / year

Opportunity!! New reduction!! Very spacious, bright, and elegant corner townhouse with panoramic views of the mountains and sea views located in a prestigious area and a short distance to both services and the beach. It is distributed in up to 5 floors: Floor -1: It is the entrance with vehicles with automatic gate and parking for 2 cars where the entrance door is located. There is a hall, a bedroom with access to a small internal patio with natural light, a full bathroom plus a multifunctional room that is currently mainly used as a large dressing room. Going up the stairs we reach the ground floor. Floor 0: It is the pedestrian entrance at street level with a nice entrance porch, elegant hall with guest toilet and a very useful small laundry room. Large living room with electric fireplace and access to the wonderful and large sunny patio with a dining table that in turn gives access to the community area. On this same floor is the main kitchen completely renovated and tastefully equipped open to the living room. Going up the marble stairs we reach the first floor. Floor 1: Distributor corridor of the 3 elegant bedrooms with 2 bathrooms. Very spacious master bedroom with dressing area, large bathroom, and access to a nice balcony with a small table and views of the community garden. The other 2 bedrooms are also very bright and share a second bathroom. We go up to the second floor: Floor 2: We find a second living room with an equipped and open kitchen, with access to 2 large terraces. The widest one is oriented to the southeast, closed with glass curtains, above it covered by an awning for pergolas and in the centre a huge static-dining table with sink and electric current. The second west facing terrace also with views of the mountains and the sea, has another dining table under a pergola. We go up to the solarium. Roof terrace: With 100% privacy and tranquillity ideal for sunbathing, here there is also water and electricity, panoramic views of the mountains and views of the sea. Property in excellent condition, very well presented, with marble floors, central air conditioning, double glazed windows with shutters, built-in wardrobes, automatic irrigation system in the courtyard. Currently the owners cleverly rent for a short term from the 1st floor upwards where the guests have a separate entrance and all the necessities. The complex is in an excellent state of maintenance with a large communal pool and beautiful gardens. Total build size 224,26m2 including terraces and basement. Garage 40,66m2. IBI 1.089,53 per year. Basura 165,87 per year. Community 595 per quarter. Year of construction 2004. Distances: Supermarket and shops 500 meters. Beach 1.3km. Puerto Banús 12km. Estepona 13.6km. Malaga airport 67km. The property is inscribed at the Tourism Registry of Andalusia, in accordance with the Decree 28/2016, of 2 February, of Tourist Homes of Andalusia.

## Features Fitted Wardrobes

- Private Terrace Guest Apartment Storage Room Utility Room Ensuite Bathroom Marble Flooring Double Glazing
- Parking Garage More Than One

Pool Communal

Kitchen Fully Fitted