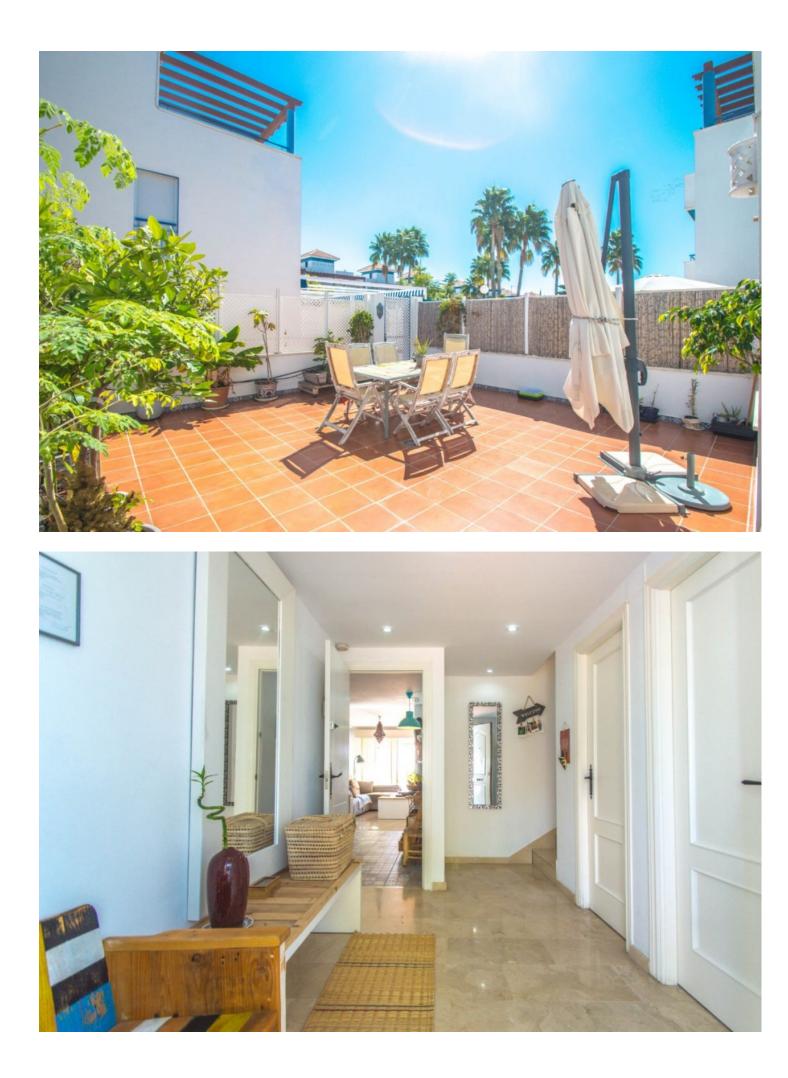

## Community: 2,376 EUR / year IBI: 1,089 EUR / year

Opportunity!! New reduction!! Very spacious, bright, and elegant corner townhouse with panoramic views of the mountains and sea views located in a prestigious area and a short distance to both services and the beach. It is distributed in up to 5 floors: Floor -1: It is the entrance with vehicles with automatic gate and parking for 2 cars where the entrance door is located. There is a hall, a bedroom with access to a small internal patio with natural light, a full bathroom plus a multifunctional room that is currently mainly used as a large dressing room. Going up the stairs we reach the ground floor. Floor 0: It is the pedestrian entrance at street level with a nice entrance porch, elegant hall with guest toilet and a very useful small laundry room. Large living room with electric fireplace and access to the wonderful and large sunny patio with a dining table that in turn gives access to the community area. On this same floor is the main kitchen completely renovated and tastefully equipped open to the living room. Going up the marble stairs we reach the first floor. Floor 1: Distributor corridor of the 3 elegant bedrooms with 2 bathrooms. Very spacious master bedroom with dressing area, large bathroom, and access to a nice balcony with a small table and views of the community garden. The other 2 bedrooms are also very bright and share a second bathroom. We go up to the second floor: Floor 2: We find a second living room with an equipped and open kitchen, with access to 2 large terraces. The widest one is oriented to the southeast, closed with glass curtains, above it covered by an awning for pergolas and in the centre a huge static-dining table with sink and electric current. The second west facing terrace also with views of the mountains and the sea, has another dining table under a pergola. We go up to the solarium. Roof terrace: With 100% privacy and tranquillity ideal for sunbathing, here there is also water and electricity, panoramic views of the mountains and views of the sea. Property in excellent condition, very well presented, with marble floors, central air conditioning, double glazed windows with shutters, built-in wardrobes, automatic irrigation system in the courtyard. Currently the owners cleverly rent for a short term from the 1st floor upwards where the guests have a separate entrance and all the necessities. The complex is in an excellent state of maintenance with a large communal pool and beautiful gardens. Total build size 224,26m2 including terraces and basement. Garage 40,66m2. IBI 1.089,53 per year. Basura 165,87 per year. Community 595 per quarter. Year of construction 2004. Distances: Supermarket and shops 500 meters. Beach 1.3km. Puerto Banús 12km. Estepona 13.6km. Malaga airport 67km. The property is inscribed at the Tourism Registry of Andalusia, in accordance with the Decree 28/2016, of 2 February, of Tourist Homes of Andalusia.