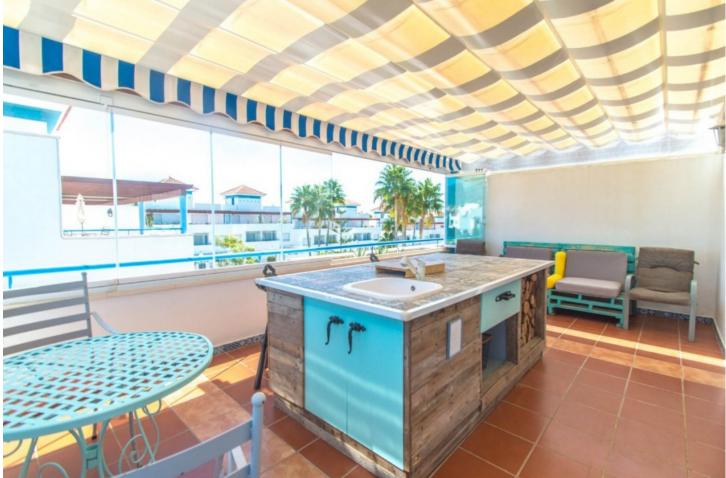

## Community: 2,376 EUR / year IBI: 1,089 EUR / year

Opportunity!! New reduction!! Very spacious, bright, and elegant corner townhouse with panoramic views of the mountains and sea views located in a prestigious area and a short distance to both services and the beach. It is distributed in up to 5 floors: Floor -1: It is the entrance with vehicles with automatic gate and parking for 2 cars where the entrance door is located. There is a hall, a bedroom with access to a small internal patio with natural light, a full bathroom plus a multifunctional room that is currently mainly used as a large dressing room. Going up the stairs we reach the ground floor. Floor 0: It is the pedestrian entrance at street level with a nice entrance porch, elegant hall with guest toilet and a very useful small laundry room. Large living room with electric fireplace and access to the wonderful and large sunny patio with a dining table that in turn gives access to the community area. On this same floor is the main kitchen completely renovated and tastefully equipped open to the living room. Going up the marble stairs we reach the first floor. Floor 1: Distributor corridor of the 3 elegant bedrooms with 2 bathrooms. Very spacious master bedroom with dressing area, large bathroom, and access to a nice balcony with a small table and views of the community garden. The other 2 bedrooms are also very bright and share a second bathroom. We go up to the second floor: Floor 2: We find a second living room with an equipped and open kitchen, with access to 2 large terraces. The widest one is oriented to the southeast, closed with glass curtains, above it covered by an awning for pergolas and in the centre a huge static-dining table with sink and electric current. The second west facing terrace also with views of the mountains and the sea, has another dining table under a pergola. We go up to the solarium. Roof terrace: With 100% privacy and tranquillity ideal for sunbathing, here there is also water and electricity, panoramic views of the mountains and views of the sea. Property in excellent condition, very well presented, with marble floors, central air conditioning, double glazed windows with shutters, built-in wardrobes, automatic irrigation system in the courtyard. Currently the owners cleverly rent for a short term from the 1st floor upwards where the guests have a separate entrance and all the necessities. The complex is in an excellent state of maintenance with a large communal pool and beautiful gardens. Total build size 224,26m2 including terraces and basement. Garage 40,66m2. IBI 1.089,53 per year. Basura 165,87 per year. Community 595 per quarter. Year of construction 2004. Distances: Supermarket and shops 500 meters. Beach 1.3km. Puerto Banús 12km. Estepona 13.6km. Malaga airport 67km. The property is inscribed at the Tourism Registry of Andalusia, in accordance with the Decree 28/2016, of 2 February, of Tourist Homes of Andalusia.