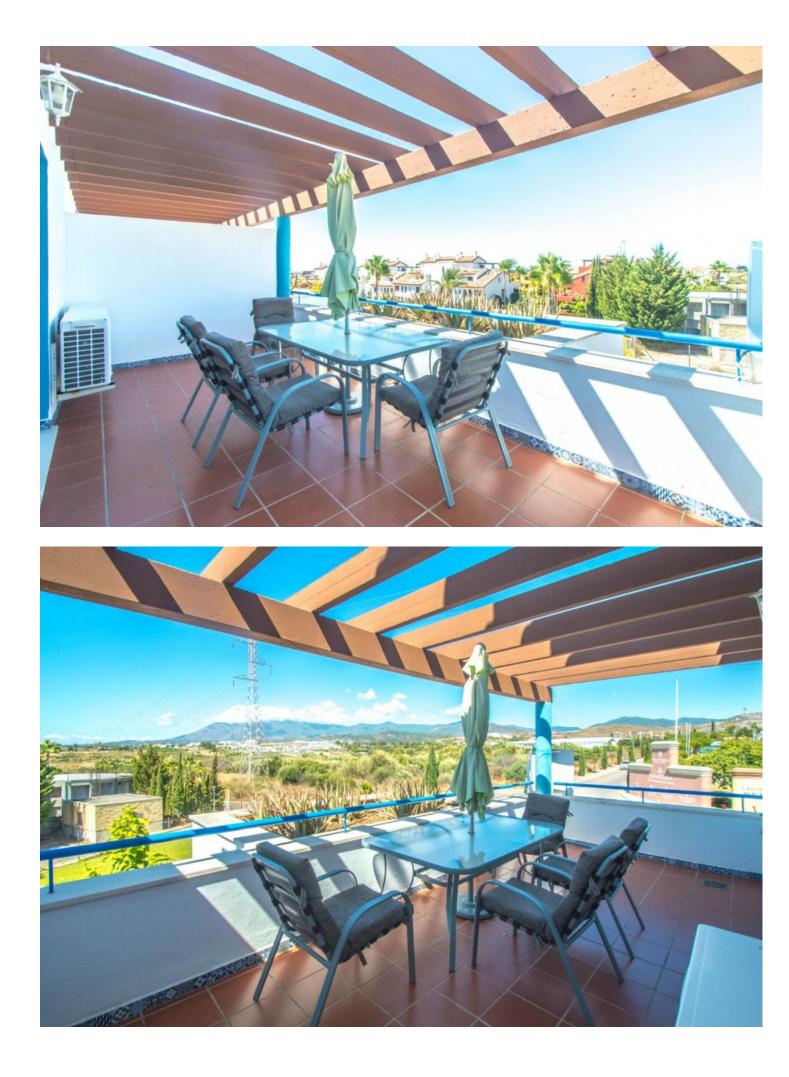

## Community: 2,376 EUR / year IBI: 1,089 EUR / year

Opportunity!! New reduction!! Very spacious, bright, and elegant corner townhouse with panoramic views of the mountains and sea views located in a prestigious area and a short distance to both services and the beach. It is distributed in up to 5 floors: Floor -1: It is the entrance with vehicles with automatic gate and parking for 2 cars where the entrance door is located. There is a hall, a bedroom with access to a small internal patio with natural light, a full bathroom plus a multifunctional room that is currently mainly used as a large dressing room. Going up the stairs we reach the ground floor. Floor 0: It is the pedestrian entrance at street level with a nice entrance porch, elegant hall with guest toilet and a very useful small laundry room. Large living room with electric fireplace and access to the wonderful and large sunny patio with a dining table that in turn gives access to the community area. On this same floor is the main kitchen completely renovated and tastefully equipped open to the living room. Going up the marble stairs we reach the first floor. Floor 1: Distributor corridor of the 3 elegant bedrooms with 2 bathrooms. Very spacious master bedroom with dressing area, large bathroom, and access to a nice balcony with a small table and views of the community garden. The other 2 bedrooms are also very bright and share a second bathroom. We go up to the second floor: Floor 2: We find a second living room with an equipped and open kitchen, with access to 2 large terraces. The widest one is oriented to the southeast, closed with glass curtains, above it covered by an awning for pergolas and in the centre a huge static-dining table with sink and electric current. The second west facing terrace also with views of the mountains and the sea, has another dining table under a pergola. We go up to the solarium. Roof terrace: With 100% privacy and tranquillity ideal for sunbathing, here there is also water and electricity, panoramic views of the mountains and views of the sea. Property in excellent condition, very well presented, with marble floors, central air conditioning, double glazed windows with shutters, built-in wardrobes, automatic irrigation system in the courtyard. Currently the owners cleverly rent for a short term from the 1st floor upwards where the guests have a separate entrance and all the necessities. The complex is in an excellent state of maintenance with a large communal pool and beautiful gardens. Total build size 224,26m2 including terraces and basement. Garage 40,66m2. IBI 1.089,53 per year. Basura 165,87 per year. Community 595 per quarter. Year of construction 2004. Distances: Supermarket and shops 500 meters. Beach 1.3km. Puerto Banús 12km. Estepona 13.6km. Malaga airport 67km. The property is inscribed at the Tourism Registry of Andalusia, in accordance with the Decree 28/2016, of 2 February, of Tourist Homes of Andalusia.

Setting

- Close To Shops Close To Sea
- Close To Schools
  Views
- Sea
- 🖌 Mountain
- 💙 Panoramic
- \star Garden
- Y Pool

🗸 Urban

Security Gated Complex Condition Excellent