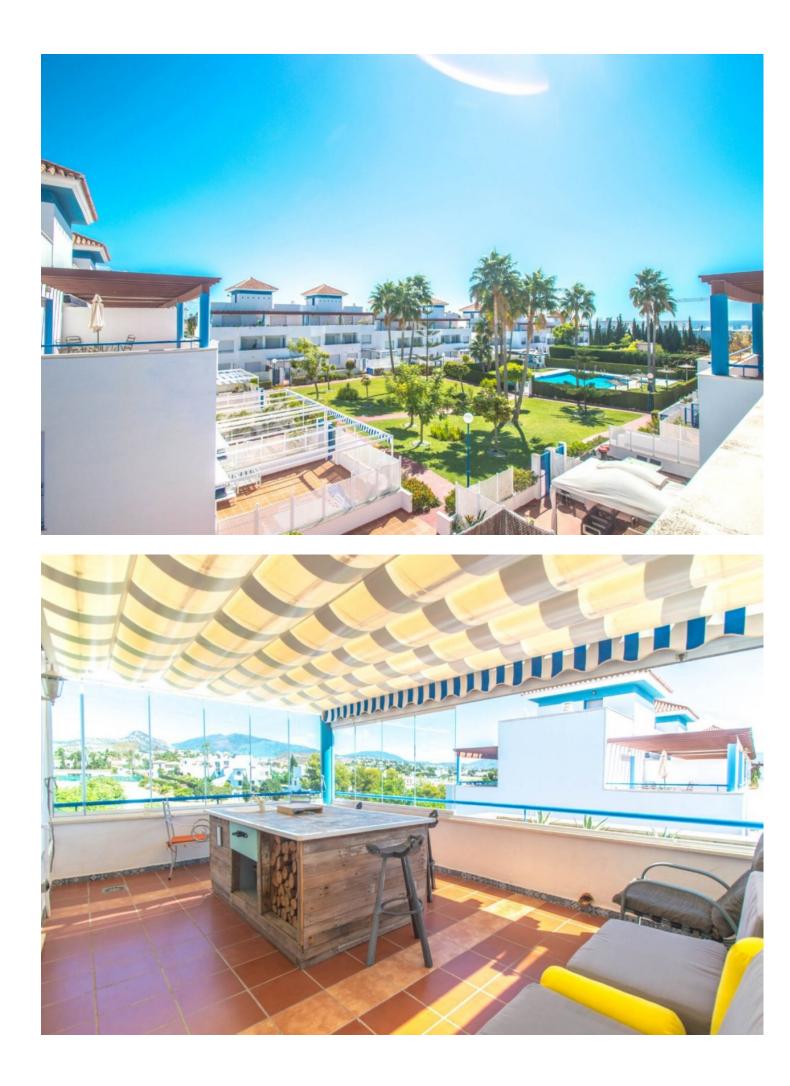

## Community: 2,376 EUR / year IBI: 1,089 EUR / year

Opportunity!! New reduction!! Very spacious, bright, and elegant corner townhouse with panoramic views of the mountains and sea views located in a prestigious area and a short distance to both services and the beach. It is distributed in up to 5 floors: Floor -1: It is the entrance with vehicles with automatic gate and parking for 2 cars where the entrance door is located. There is a hall, a bedroom with access to a small internal patio with natural light, a full bathroom plus a multifunctional room that is currently mainly used as a large dressing room. Going up the stairs we reach the ground floor. Floor 0: It is the pedestrian entrance at street level with a nice entrance porch, elegant hall with guest toilet and a very useful small laundry room. Large living room with electric fireplace and access to the wonderful and large sunny patio with a dining table that in turn gives access to the community area. On this same floor is the main kitchen completely renovated and tastefully equipped open to the living room. Going up the marble stairs we reach the first floor. Floor 1: Distributor corridor of the 3 elegant bedrooms with 2 bathrooms. Very spacious master bedroom with dressing area, large bathroom, and access to a nice balcony with a small table and views of the community garden. The other 2 bedrooms are also very bright and share a second bathroom. We go up to the second floor: Floor 2: We find a second living room with an equipped and open kitchen, with access to 2 large terraces. The widest one is oriented to the southeast, closed with glass curtains, above it covered by an awning for pergolas and in the centre a huge static-dining table with sink and electric current. The second west facing terrace also with views of the mountains and the sea, has another dining table under a pergola. We go up to the solarium. Roof terrace: With 100% privacy and tranquillity ideal for sunbathing, here there is also water and electricity, panoramic views of the mountains and views of the sea. Property in excellent condition, very well presented, with marble floors, central air conditioning, double glazed windows with shutters, built-in wardrobes, automatic irrigation system in the courtyard. Currently the owners cleverly rent for a short term from the 1st floor upwards where the guests have a separate entrance and all the necessities. The complex is in an excellent state of maintenance with a large communal pool and beautiful gardens. Total build size 224,26m2 including terraces and basement. Garage 40,66m2. IBI 1.089,53 per year. Basura 165,87 per year. Community 595 per quarter. Year of construction 2004. Distances: Supermarket and shops 500 meters. Beach 1.3km. Puerto Banús 12km. Estepona 13.6km. Malaga airport 67km. The property is inscribed at the Tourism Registry of Andalusia, in accordance with the Decree 28/2016, of 2 February, of Tourist Homes of Andalusia.