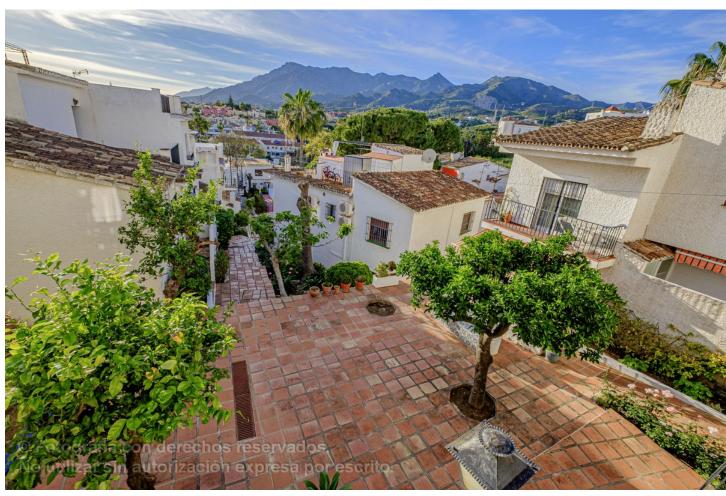

## Sales - House - Marbella 255.000€

www.mibgroup.es +34 662 58 96 58 info@mibgroup.es

Ref.-ID: MIBGR4694887 Marbella House

Community: 1,020 EUR / year IBI: 280 EUR / year Rubbish: 180 EUR / year

2

1

80 m2

Charming townhouse located in Marbella, close to the city centre. With 2 bedrooms and 1 full bathroom, this cosy property offers 80 square metres of well distributed space. The house is located in an urbanisation with authentic Andalusian style and charm, distributed over two floors. On the ground floor, you will find a spacious kitchen and a bright living room with access to a terrace offering panoramic mountain views, ideal for enjoying relaxing moments outdoors. On the upper floor, you will find the two bedrooms and the complete bathroom. The master bedroom also has a private balcony offering panoramic views of the mountains and the urbanization, providing a quiet and serene space to relax. The urbanisation is gated and has beautifully landscaped gardens and a communal swimming pool, which includes a special section for children. The location in the Lindasol area is very convenient, close to the centre of Marbella and all necessary amenities. Townhouse, Marbella, Costa del Sol. 2 Bedrooms, 1 Bathroom, Built 80 m², Terrace 4 m². Setting: Town, Close To Shops, Close To Town, Close To Schools, Urbanisation. Orientation: West. Condition: Good. Pool: Communal, Children`s Pool. Climate Control: Air Conditioning. Views: Mountain, Panoramic, Garden, Pool. Furniture: Optional. Kitchen: Fully Fitted. Garden: Communal. Security: Gated Complex. Parking: Street, More Than One. Utilities: Electricity, Drinkable Water. Category: Bargain, Cheap, Holiday Homes, Investment, Resale.