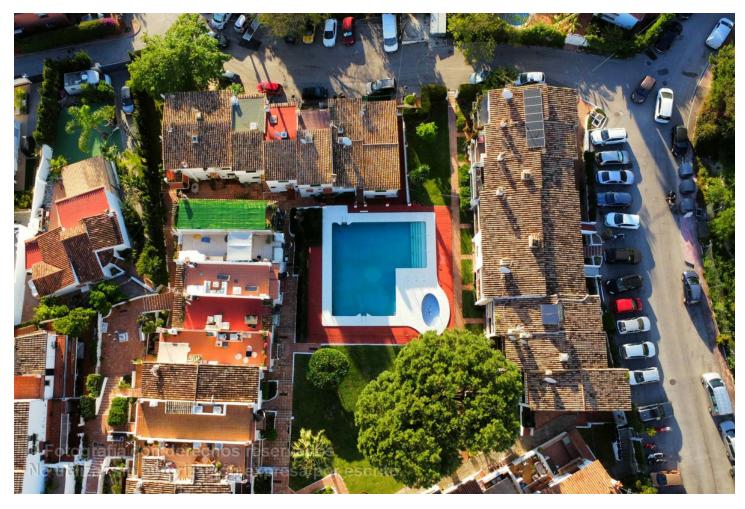

## Sales - House - Marbella 255.000€

www.mibgroup.es +34 662 58 96 58 info@mibgroup.es

Ref.-ID: MIBGR4694887 Marbella House

Community: 1,020 EUR / year IBI: 280 EUR / year Rubbish: 180 EUR / year

2

1

80 m2

Charming townhouse located in Marbella, close to the city centre. With 2 bedrooms and 1 full bathroom, this cosy property offers 80 square metres of well distributed space. The house is located in an urbanisation with authentic Andalusian style and charm, distributed over two floors. On the ground floor, you will find a spacious kitchen and a bright living room with access to a terrace offering panoramic mountain views, ideal for enjoying relaxing moments outdoors. On the upper floor, you will find the two bedrooms and the complete bathroom. The master bedroom also has a private balcony offering panoramic views of the mountains and the urbanization, providing a quiet and serene space to relax. The urbanisation is gated and has beautifully landscaped gardens and a communal swimming pool, which includes a special section for children. The location in the Lindasol area is very convenient, close to the centre of Marbella and all necessary amenities. Townhouse, Marbella, Costa del Sol. 2 Bedrooms, 1 Bathroom, Built 80 m², Terrace 4 m². Setting: Town, Close To Shops, Close To Town, Close To Schools, Urbanisation. Orientation: West. Condition: Good. Pool: Communal, Children`s Pool. Climate Control: Air Conditioning. Views: Mountain, Panoramic, Garden, Pool. Furniture: Optional. Kitchen: Fully Fitted. Garden: Communal. Security: Gated Complex. Parking: Street, More Than One. Utilities: Electricity, Drinkable Water. Category: Bargain, Cheap, Holiday Homes, Investment, Resale.