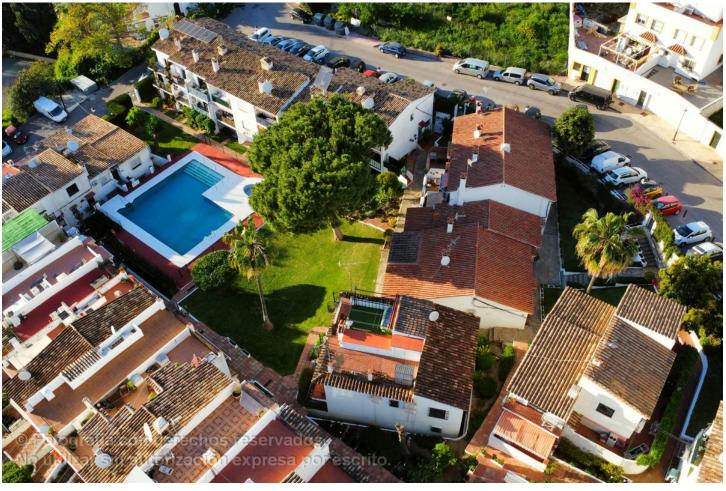

## Sales - House - Marbella 255.000€

www.mibgroup.es +34 662 58 96 58 info@mibgroup.es

Ref.-ID: MIBGR4694887 Marbella House

Community: 1,020 EUR / year IBI: 280 EUR / year Rubbish: 180 EUR / year

2

1

80 m2

Charming townhouse located in Marbella, close to the city centre. With 2 bedrooms and 1 full bathroom, this cosy property offers 80 square metres of well distributed space. The house is located in an urbanisation with authentic Andalusian style and charm, distributed over two floors. On the ground floor, you will find a spacious kitchen and a bright living room with access to a terrace offering panoramic mountain views, ideal for enjoying relaxing moments outdoors. On the upper floor, you will find the two bedrooms and the complete bathroom. The master bedroom also has a private balcony offering panoramic views of the mountains and the urbanization, providing a quiet and serene space to relax. The urbanisation is gated and has beautifully landscaped gardens and a communal swimming pool, which includes a special section for children. The location in the Lindasol area is very convenient, close to the centre of Marbella and all necessary amenities. Townhouse, Marbella, Costa del Sol. 2 Bedrooms, 1 Bathroom, Built 80 m², Terrace 4 m². Setting: Town, Close To Shops, Close To Town, Close To Schools, Urbanisation. Orientation: West. Condition: Good. Pool: Communal, Children`s Pool. Climate Control: Air Conditioning. Views: Mountain, Panoramic, Garden, Pool. Furniture: Optional. Kitchen: Fully Fitted. Garden: Communal. Security: Gated Complex. Parking: Street, More Than One. Utilities: Electricity, Drinkable Water. Category: Bargain, Cheap, Holiday Homes, Investment, Resale.