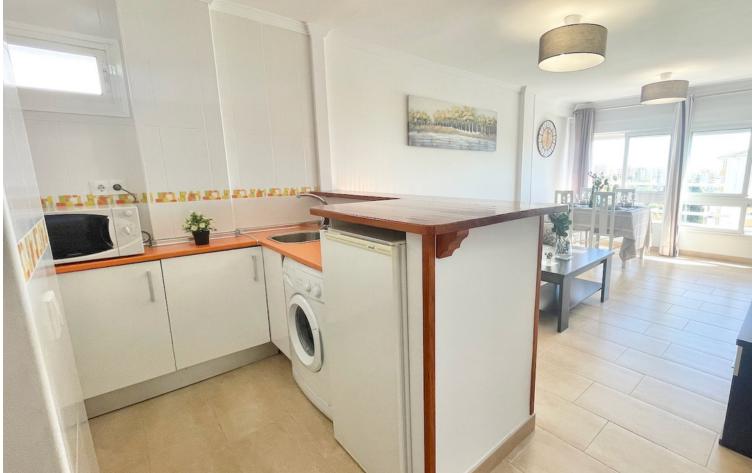

64 m2 2

APARTMENT OPPORTUNITY VERY CLOSE TO THE SEA JUST MINUTES WALKING This property has side sea views, 2 bedrooms, 1 bathroom, living room - dining room, kitchen, community pool and community parking. Close to restaurants and shops. Just minutes from the beach... Ideal to live, invest or enjoy on vacation... Middle Floor Apartment, Benalmadena, Costa del Sol. 2 Bedrooms, 1 Bathroom, Built 64 m<sup>2</sup>. Setting : Commercial Area, Beachside, Close To Shops, Close To Sea, Urbanisation. Orientation : East. Condition : Excellent. Pool : Communal. Climate Control : Air Conditioning. Views : Sea. Features : Lift, Near Transport. Furniture : Fully Furnished. Kitchen : Fully Fitted. Garden : Communal. Security : Gated Complex. Parking : Open, Communal. Utilities : Electricity, Drinkable Water. Category : Holiday Homes, Investment.