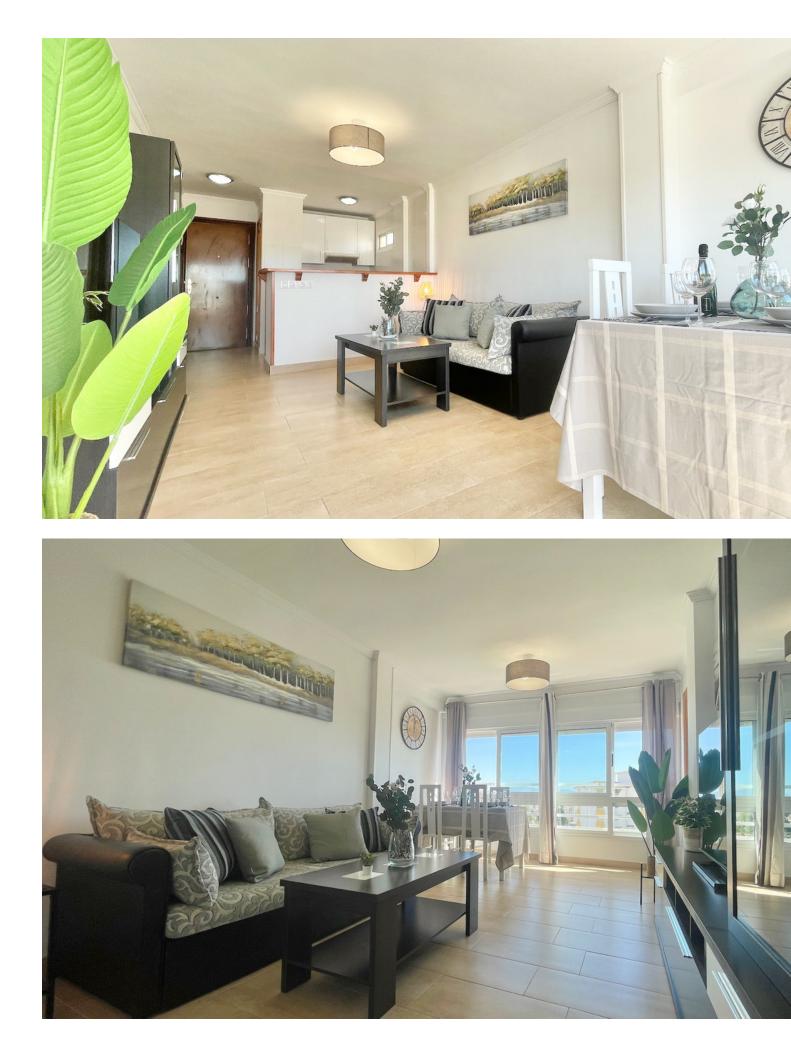

64 m2 2

APARTMENT OPPORTUNITY VERY CLOSE TO THE SEA JUST MINUTES WALKING This property has side sea views, 2 bedrooms, 1 bathroom, living room - dining room, kitchen, community pool and community parking. Close to restaurants and shops. Just minutes from the beach... Ideal to live, invest or enjoy on vacation... Middle Floor Apartment, Benalmadena, Costa del Sol. 2 Bedrooms, 1 Bathroom, Built 64 m<sup>2</sup>. Setting : Commercial Area, Beachside, Close To Shops, Close To Sea, Urbanisation. Orientation : East. Condition : Excellent. Pool : Communal. Climate Control : Air Conditioning. Views : Sea. Features : Lift, Near Transport. Furniture : Fully Furnished. Kitchen : Fully Fitted. Garden : Communal. Security : Gated Complex. Parking : Open, Communal. Utilities : Electricity, Drinkable Water. Category : Holiday Homes, Investment.