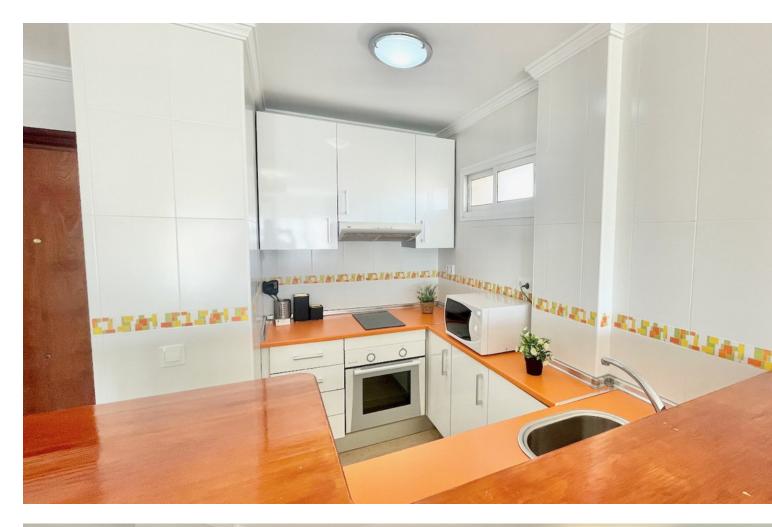

64 m2 2

APARTMENT OPPORTUNITY VERY CLOSE TO THE SEA JUST MINUTES WALKING This property has side sea views, 2 bedrooms, 1 bathroom, living room - dining room, kitchen, community pool and community parking. Close to restaurants and shops. Just minutes from the beach... Ideal to live, invest or enjoy on vacation... Middle Floor Apartment, Benalmadena, Costa del Sol. 2 Bedrooms, 1 Bathroom, Built 64 m<sup>2</sup>. Setting : Commercial Area, Beachside, Close To Shops, Close To Sea, Urbanisation. Orientation : East. Condition : Excellent. Pool : Communal. Climate Control : Air Conditioning. Views : Sea. Features : Lift, Near Transport. Furniture : Fully Furnished. Kitchen : Fully Fitted. Garden : Communal. Security : Gated Complex. Parking : Open, Communal. Utilities : Electricity, Drinkable Water. Category : Holiday Homes, Investment.