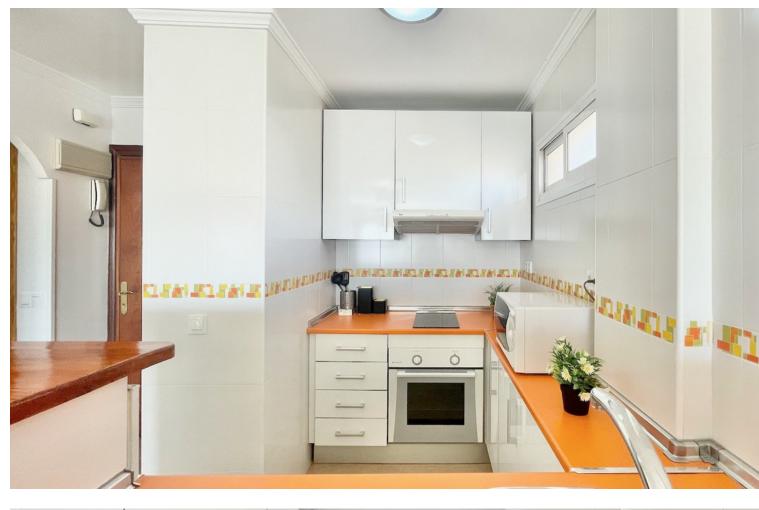

64 m2 2

APARTMENT OPPORTUNITY VERY CLOSE TO THE SEA JUST MINUTES WALKING This property has side sea views, 2 bedrooms, 1 bathroom, living room - dining room, kitchen, community pool and community parking. Close to restaurants and shops. Just minutes from the beach... Ideal to live, invest or enjoy on vacation... Middle Floor Apartment, Benalmadena, Costa del Sol. 2 Bedrooms, 1 Bathroom, Built 64 m<sup>2</sup>. Setting : Commercial Area, Beachside, Close To Shops, Close To Sea, Urbanisation. Orientation : East. Condition : Excellent. Pool : Communal. Climate Control : Air Conditioning. Views : Sea. Features : Lift, Near Transport. Furniture : Fully Furnished. Kitchen : Fully Fitted. Garden : Communal. Security : Gated Complex. Parking : Open, Communal. Utilities : Electricity, Drinkable Water. Category : Holiday Homes, Investment.