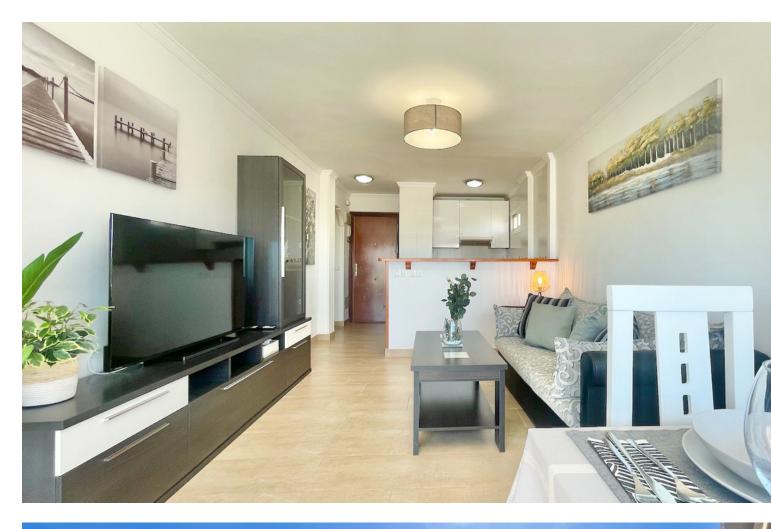

64 m2 2

APARTMENT OPPORTUNITY VERY CLOSE TO THE SEA JUST MINUTES WALKING This property has side sea views, 2 bedrooms, 1 bathroom, living room - dining room, kitchen, community pool and community parking. Close to restaurants and shops. Just minutes from the beach... Ideal to live, invest or enjoy on vacation... Middle Floor Apartment, Benalmadena, Costa del Sol. 2 Bedrooms, 1 Bathroom, Built 64 m<sup>2</sup>. Setting : Commercial Area, Beachside, Close To Shops, Close To Sea, Urbanisation. Orientation : East. Condition : Excellent. Pool : Communal. Climate Control : Air Conditioning. Views : Sea. Features : Lift, Near Transport. Furniture : Fully Furnished. Kitchen : Fully Fitted. Garden : Communal. Security : Gated Complex. Parking : Open, Communal. Utilities : Electricity, Drinkable Water. Category : Holiday Homes, Investment.