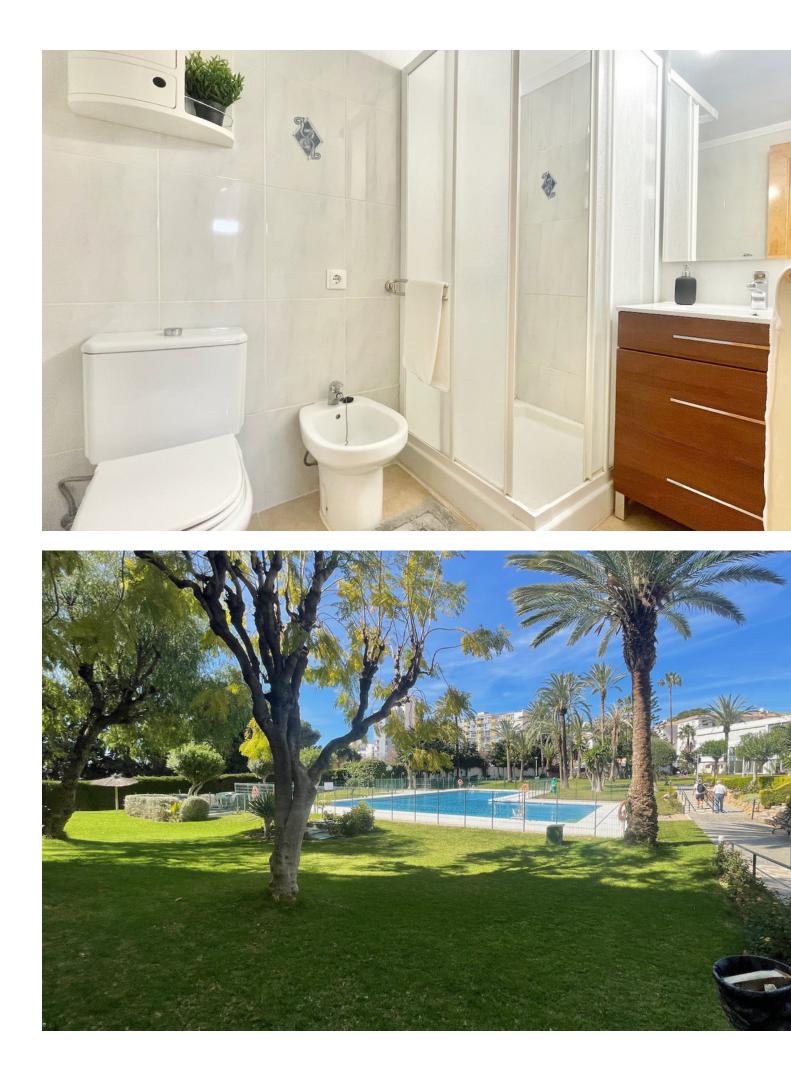

64 m2 2

APARTMENT OPPORTUNITY VERY CLOSE TO THE SEA JUST MINUTES WALKING This property has side sea views, 2 bedrooms, 1 bathroom, living room - dining room, kitchen, community pool and community parking. Close to restaurants and shops. Just minutes from the beach... Ideal to live, invest or enjoy on vacation... Middle Floor Apartment, Benalmadena, Costa del Sol. 2 Bedrooms, 1 Bathroom, Built 64 m<sup>2</sup>. Setting : Commercial Area, Beachside, Close To Shops, Close To Sea, Urbanisation. Orientation : East. Condition : Excellent. Pool : Communal. Climate Control : Air Conditioning. Views : Sea. Features : Lift, Near Transport. Furniture : Fully Furnished. Kitchen : Fully Fitted. Garden : Communal. Security : Gated Complex. Parking : Open, Communal. Utilities : Electricity, Drinkable Water. Category : Holiday Homes, Investment.