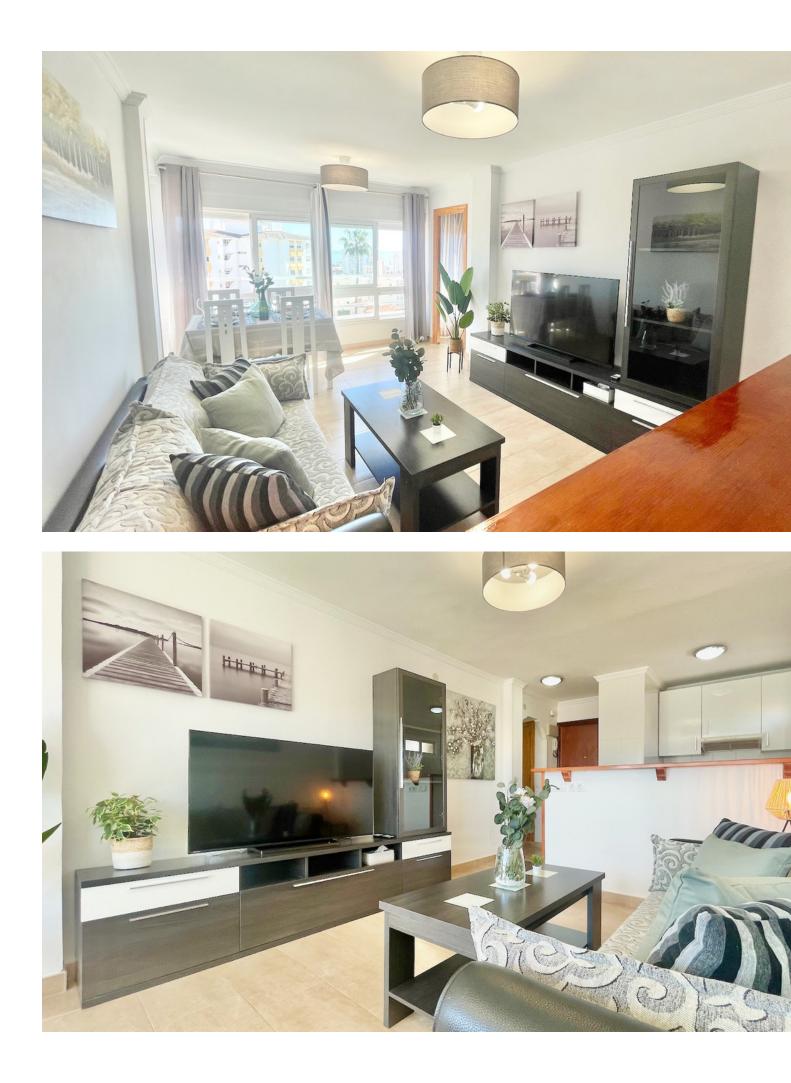

64 m2 2

APARTMENT OPPORTUNITY VERY CLOSE TO THE SEA JUST MINUTES WALKING This property has side sea views, 2 bedrooms, 1 bathroom, living room - dining room, kitchen, community pool and community parking. Close to restaurants and shops. Just minutes from the beach... Ideal to live, invest or enjoy on vacation... Middle Floor Apartment, Benalmadena, Costa del Sol. 2 Bedrooms, 1 Bathroom, Built 64 m<sup>2</sup>. Setting : Commercial Area, Beachside, Close To Shops, Close To Sea, Urbanisation. Orientation : East. Condition : Excellent. Pool : Communal. Climate Control : Air Conditioning. Views : Sea. Features : Lift, Near Transport. Furniture : Fully Furnished. Kitchen : Fully Fitted. Garden : Communal. Security : Gated Complex. Parking : Open, Communal. Utilities : Electricity, Drinkable Water. Category : Holiday Homes, Investment.