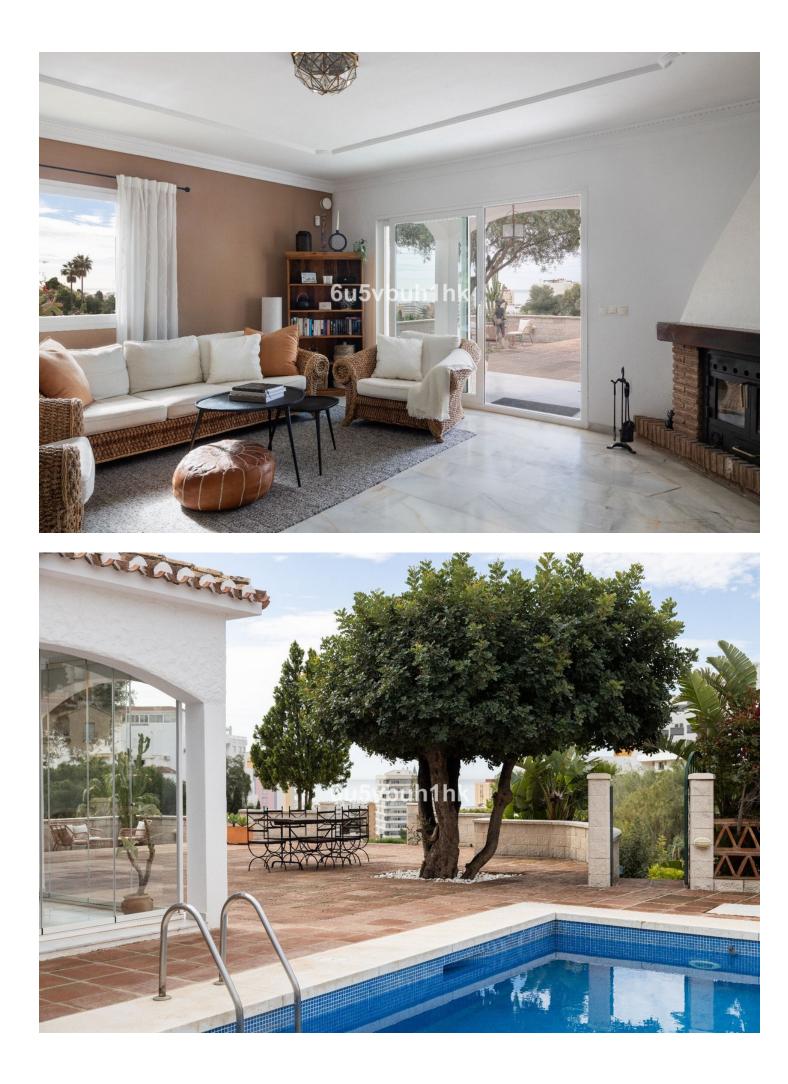

3

This stunning Andalusian-style single-story villa is situated on a large plot, offering a combination that is rarely found so close to the city. The home invites immediate occupancy - from its impressive walls opens up a warm and cozy atmosphere that exudes peace in every detail. The spacious living room features a fireplace creating ambiance, and from the large patio, there is direct access to green areas that surround almost the entire house. This space can accommodate a lush garden, and in the yard, you already find trees such as lemon, olive, and mango. The three bedrooms are conveniently arranged, and the master bedroom has its own bathroom. The sea view completes this breathtaking property. In terms of location, this home does not fall short; the train station is only 400 meters away, and the beach is a 10-minute walk! In addition, there is almost 300m2 of building rights remaining. If you are looking for a new home, book a viewing appointment and let yourself be enchanted by the beauty and peace of this place.