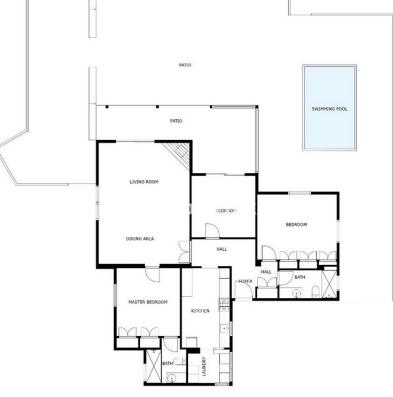

3

This stunning Andalusian-style single-story villa is situated on a large plot, offering a combination that is rarely found so close to the city. The home invites immediate occupancy - from its impressive walls opens up a warm and cozy atmosphere that exudes peace in every detail. The spacious living room features a fireplace creating ambiance, and from the large patio, there is direct access to green areas that surround almost the entire house. This space can accommodate a lush garden, and in the yard, you already find trees such as lemon, olive, and mango. The three bedrooms are conveniently arranged, and the master bedroom has its own bathroom. The sea view completes this breathtaking property. In terms of location, this home does not fall short; the train station is only 400 meters away, and the beach is a 10-minute walk! In addition, there is almost 300m2 of building rights remaining. If you are looking for a new home, book a viewing appointment and let yourself be enchanted by the beauty and peace of this place.