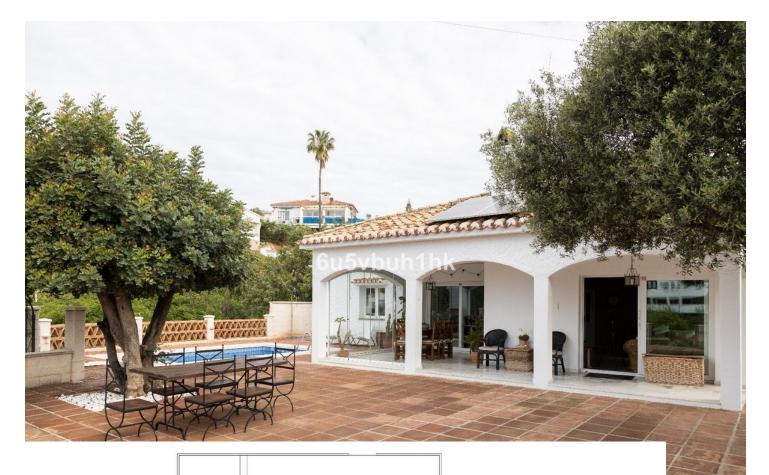

3

This stunning Andalusian-style single-story villa is situated on a large plot, offering a combination that is rarely found so close to the city. The home invites immediate occupancy - from its impressive walls opens up a warm and cozy atmosphere that exudes peace in every detail. The spacious living room features a fireplace creating ambiance, and from the large patio, there is direct access to green areas that surround almost the entire house. This space can accommodate a lush garden, and in the yard, you already find trees such as lemon, olive, and mango. The three bedrooms are conveniently arranged, and the master bedroom has its own bathroom. The sea view completes this breathtaking property. In terms of location, this home does not fall short; the train station is only 400 meters away, and the beach is a 10-minute walk! In addition, there is almost 300m2 of building rights remaining. If you are looking for a new home, book a viewing appointment and let yourself be enchanted by the beauty and peace of this place.