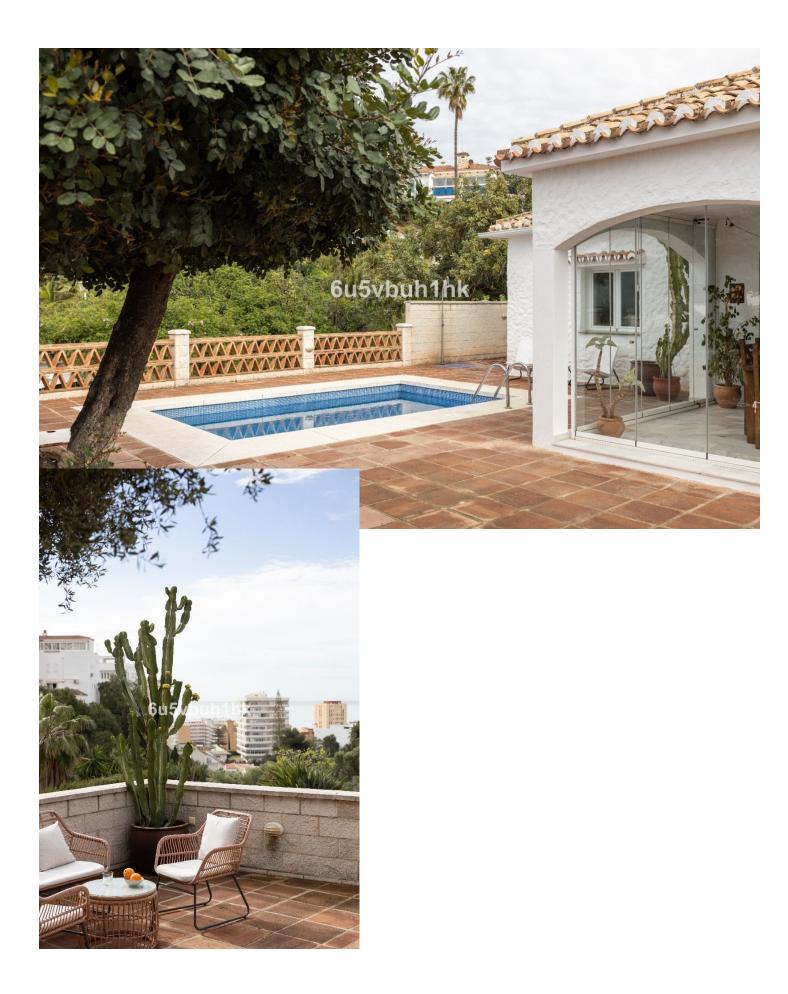

3

This stunning Andalusian-style single-story villa is situated on a large plot, offering a combination that is rarely found so close to the city. The home invites immediate occupancy - from its impressive walls opens up a warm and cozy atmosphere that exudes peace in every detail. The spacious living room features a fireplace creating ambiance, and from the large patio, there is direct access to green areas that surround almost the entire house. This space can accommodate a lush garden, and in the yard, you already find trees such as lemon, olive, and mango. The three bedrooms are conveniently arranged, and the master bedroom has its own bathroom. The sea view completes this breathtaking property. In terms of location, this home does not fall short; the train station is only 400 meters away, and the beach is a 10-minute walk! In addition, there is almost 300m2 of building rights remaining. If you are looking for a new home, book a viewing appointment and let yourself be enchanted by the beauty and peace of this place.