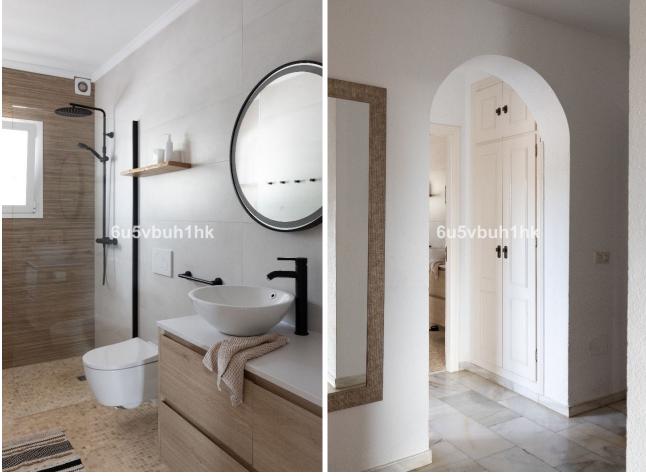

## Features

Covered Terrace Fitted Wardrobes Near Transport Private Terrace Storage Room Utility Room Ensuite Bathroom Barbeque Double Glazing

Security Alarm System

SIZES ARE APPROXIMATE, ACTUAL MAY VARY.