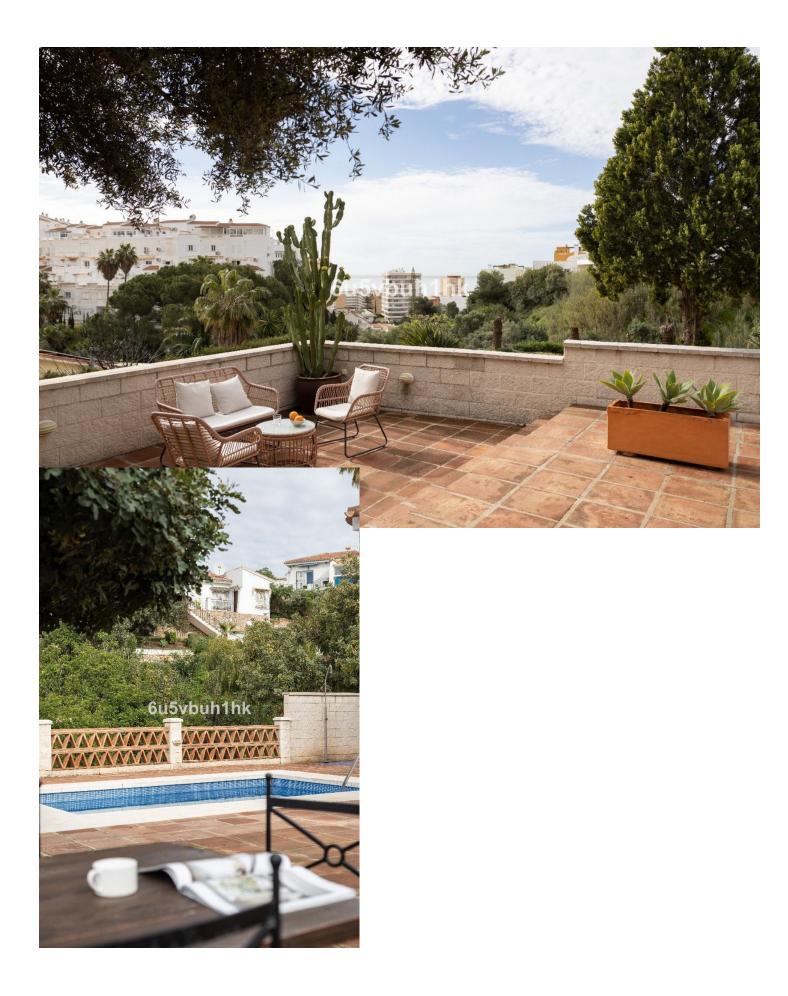

3

This stunning Andalusian-style single-story villa is situated on a large plot, offering a combination that is rarely found so close to the city. The home invites immediate occupancy - from its impressive walls opens up a warm and cozy atmosphere that exudes peace in every detail. The spacious living room features a fireplace creating ambiance, and from the large patio, there is direct access to green areas that surround almost the entire house. This space can accommodate a lush garden, and in the yard, you already find trees such as lemon, olive, and mango. The three bedrooms are conveniently arranged, and the master bedroom has its own bathroom. The sea view completes this breathtaking property. In terms of location, this home does not fall short; the train station is only 400 meters away, and the beach is a 10-minute walk! In addition, there is almost 300m2 of building rights remaining. If you are looking for a new home, book a viewing appointment and let yourself be enchanted by the beauty and peace of this place.