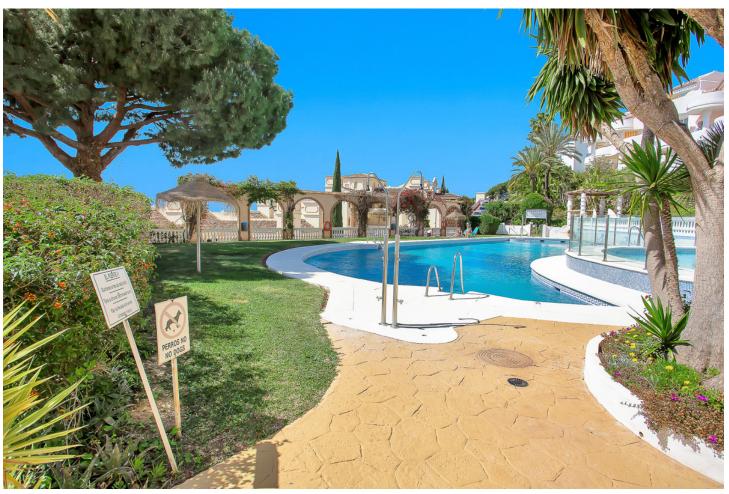

| Setting<br>Urbanisation                                           | Orientation South          | Condition Excellent Recently Renovated                                                      | <b>Pool</b> Communal         |
|-------------------------------------------------------------------|----------------------------|---------------------------------------------------------------------------------------------|------------------------------|
| Climate Control Air Conditioning Hot A/C Cold A/C U/F/H Bathrooms | Views Sea Panoramic        | Features Fitted Wardrobes Solarium WiFi Ensuite Bathroom Marble Flooring Restaurant On Site | Furniture Fully Furnished    |
| Kitchen<br>Fully Fitted                                           | Garden Communal Landscaped | Parking Street                                                                              | <b>Utilities</b> Electricity |
| Category Investment                                               |                            |                                                                                             |                              |