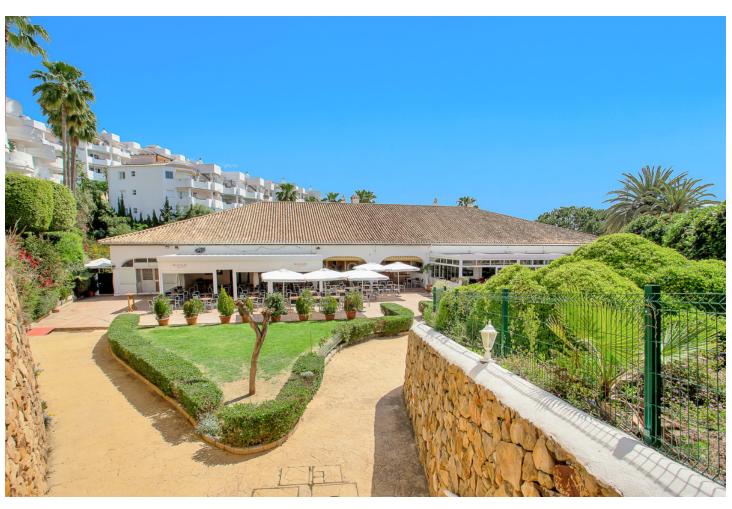

Resale Contemporary

2

85 m2

Fully renovated penthouse in Calahonda, conveniently situated next to the renowned Miel & Nata restaurant. Located on the 2nd floor with no lift, this exquisite apartment boasts an open-plan layout featuring a fully fitted kitchen, dining area, and spacious living room with direct access to the terrace. The property comprises 2 bedrooms, including a master bedroom with an en-suite bathroom and a second bedroom with a walk-in wardrobe/storage room. Both the living room and master bedroom offer access to the terrace, where mesmerizing panoramic sea views await. Impeccably furnished to a high standard, this penthouse offers the perfect blend of comfort and style, making it ideal for immediate occupancy or lucrative rental opportunities. New air conditioners in each room ensure year-round comfort, while electric radiators with app control provide customizable additional heating options. Additionally, both bathrooms and the kitchen feature underfloor heating. For those who love the outdoors, the expansive solarium atop the apartment offers limitless potential for crafting a stunning outdoor retreat, customizable to suit your preferences, all while enjoying breathtaking views of the sea and surrounding area. Residents of the urbanization can indulge in the community's ample amenities, including a large pool area and an on-site restaurant. Don't miss out on this exceptional investment opportunity with promising rental returns. Contact us today to arrange a viewing!

| Setting<br>Urbanisation                                           | Orientation South          | Condition Excellent Recently Renovated                                                      | <b>Pool</b> Communal         |
|-------------------------------------------------------------------|----------------------------|---------------------------------------------------------------------------------------------|------------------------------|
| Climate Control Air Conditioning Hot A/C Cold A/C U/F/H Bathrooms | Views Sea Panoramic        | Features Fitted Wardrobes Solarium WiFi Ensuite Bathroom Marble Flooring Restaurant On Site | Furniture Fully Furnished    |
| Kitchen<br>Fully Fitted                                           | Garden Communal Landscaped | Parking Street                                                                              | <b>Utilities</b> Electricity |
| Category Investment                                               |                            |                                                                                             |                              |