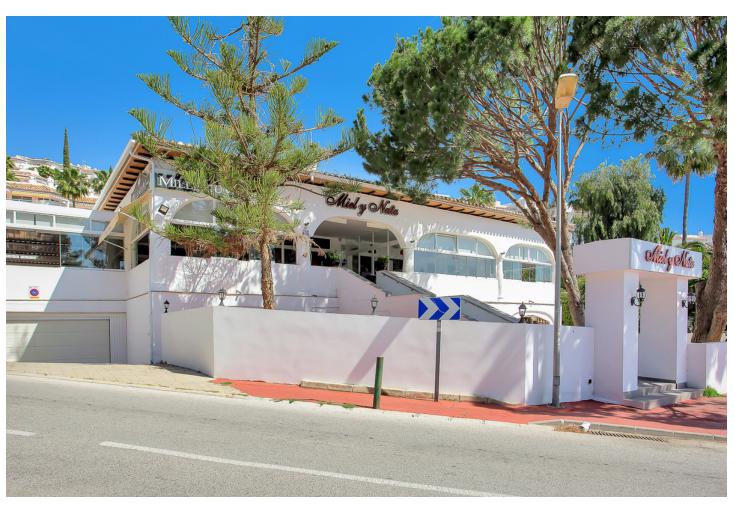

Resale Contemporary

2

85 m2

Fully renovated penthouse in Calahonda, conveniently situated next to the renowned Miel & Nata restaurant. Located on the 2nd floor with no lift, this exquisite apartment boasts an open-plan layout featuring a fully fitted kitchen, dining area, and spacious living room with direct access to the terrace. The property comprises 2 bedrooms, including a master bedroom with an en-suite bathroom and a second bedroom with a walk-in wardrobe/storage room. Both the living room and master bedroom offer access to the terrace, where mesmerizing panoramic sea views await. Impeccably furnished to a high standard, this penthouse offers the perfect blend of comfort and style, making it ideal for immediate occupancy or lucrative rental opportunities. New air conditioners in each room ensure year-round comfort, while electric radiators with app control provide customizable additional heating options. Additionally, both bathrooms and the kitchen feature underfloor heating. For those who love the outdoors, the expansive solarium atop the apartment offers limitless potential for crafting a stunning outdoor retreat, customizable to suit your preferences, all while enjoying breathtaking views of the sea and surrounding area. Residents of the urbanization can indulge in the community's ample amenities, including a large pool area and an on-site restaurant. Don't miss out on this exceptional investment opportunity with promising rental returns. Contact us today to arrange a viewing!