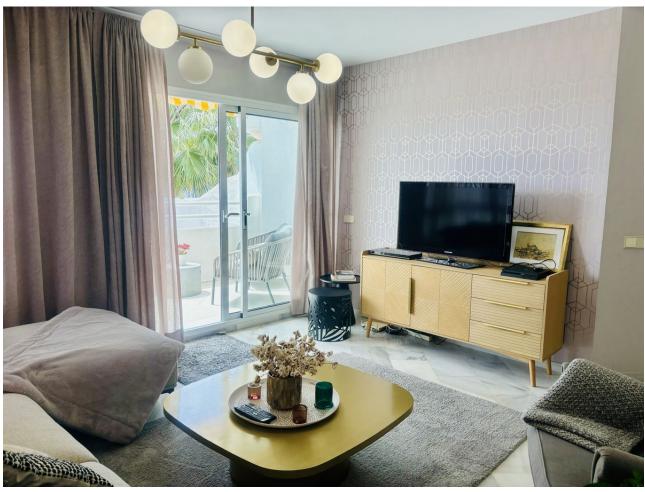

Resale Contemporary

2

85 m2

Fully renovated penthouse in Calahonda, conveniently situated next to the renowned Miel & Nata restaurant. Located on the 2nd floor with no lift, this exquisite apartment boasts an open-plan layout featuring a fully fitted kitchen, dining area, and spacious living room with direct access to the terrace. The property comprises 2 bedrooms, including a master bedroom with an en-suite bathroom and a second bedroom with a walk-in wardrobe/storage room. Both the living room and master bedroom offer access to the terrace, where mesmerizing panoramic sea views await. Impeccably furnished to a high standard, this penthouse offers the perfect blend of comfort and style, making it ideal for immediate occupancy or lucrative rental opportunities. New air conditioners in each room ensure year-round comfort, while electric radiators with app control provide customizable additional heating options. Additionally, both bathrooms and the kitchen feature underfloor heating. For those who love the outdoors, the expansive solarium atop the apartment offers limitless potential for crafting a stunning outdoor retreat, customizable to suit your preferences, all while enjoying breathtaking views of the sea and surrounding area. Residents of the urbanization can indulge in the community's ample amenities, including a large pool area and an on-site restaurant. Don't miss out on this exceptional investment opportunity with promising rental returns. Contact us today to arrange a viewing!

| Setting<br>Urbanisation                                           | Orientation South          | Condition Excellent Recently Renovated                                                      | <b>Pool</b> Communal         |
|-------------------------------------------------------------------|----------------------------|---------------------------------------------------------------------------------------------|------------------------------|
| Climate Control Air Conditioning Hot A/C Cold A/C U/F/H Bathrooms | Views Sea Panoramic        | Features Fitted Wardrobes Solarium WiFi Ensuite Bathroom Marble Flooring Restaurant On Site | Furniture Fully Furnished    |
| Kitchen<br>Fully Fitted                                           | Garden Communal Landscaped | Parking Street                                                                              | <b>Utilities</b> Electricity |
| Category Investment                                               |                            |                                                                                             |                              |