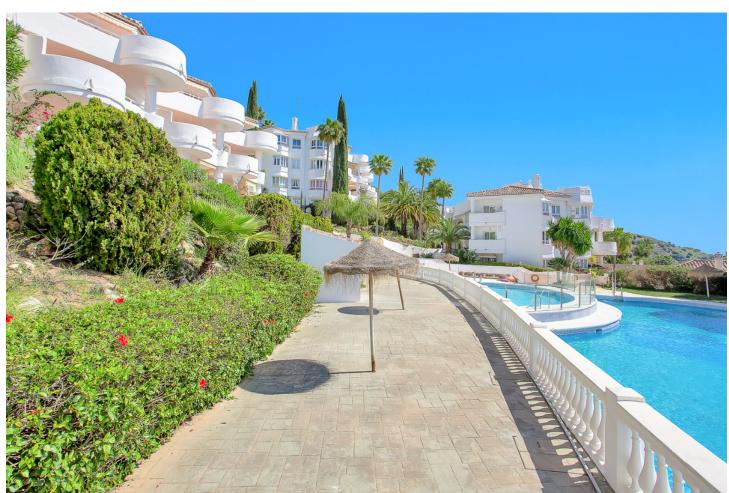

Resale Contemporary

2

85 m2

Fully renovated penthouse in Calahonda, conveniently situated next to the renowned Miel & Nata restaurant. Located on the 2nd floor with no lift, this exquisite apartment boasts an open-plan layout featuring a fully fitted kitchen, dining area, and spacious living room with direct access to the terrace. The property comprises 2 bedrooms, including a master bedroom with an en-suite bathroom and a second bedroom with a walk-in wardrobe/storage room. Both the living room and master bedroom offer access to the terrace, where mesmerizing panoramic sea views await. Impeccably furnished to a high standard, this penthouse offers the perfect blend of comfort and style, making it ideal for immediate occupancy or lucrative rental opportunities. New air conditioners in each room ensure year-round comfort, while electric radiators with app control provide customizable additional heating options. Additionally, both bathrooms and the kitchen feature underfloor heating. For those who love the outdoors, the expansive solarium atop the apartment offers limitless potential for crafting a stunning outdoor retreat, customizable to suit your preferences, all while enjoying breathtaking views of the sea and surrounding area. Residents of the urbanization can indulge in the community's ample amenities, including a large pool area and an on-site restaurant. Don't miss out on this exceptional investment opportunity with promising rental returns. Contact us today to arrange a viewing!

| Setting<br>Urbanisation                                           | Orientation South          | Condition Excellent Recently Renovated                                                      | <b>Pool</b> Communal         |
|-------------------------------------------------------------------|----------------------------|---------------------------------------------------------------------------------------------|------------------------------|
| Climate Control Air Conditioning Hot A/C Cold A/C U/F/H Bathrooms | Views Sea Panoramic        | Features Fitted Wardrobes Solarium WiFi Ensuite Bathroom Marble Flooring Restaurant On Site | Furniture Fully Furnished    |
| Kitchen<br>Fully Fitted                                           | Garden Communal Landscaped | Parking Street                                                                              | <b>Utilities</b> Electricity |
| Category Investment                                               |                            |                                                                                             |                              |