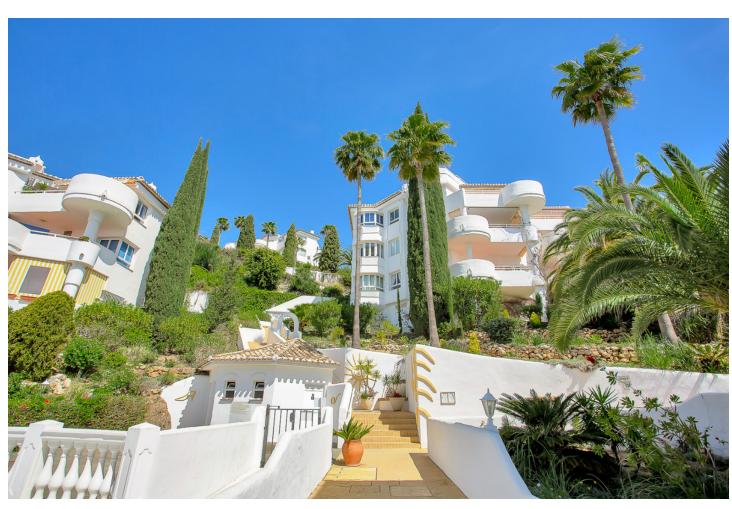

Resale Contemporary

2

85 m2

Fully renovated penthouse in Calahonda, conveniently situated next to the renowned Miel & Nata restaurant. Located on the 2nd floor with no lift, this exquisite apartment boasts an open-plan layout featuring a fully fitted kitchen, dining area, and spacious living room with direct access to the terrace. The property comprises 2 bedrooms, including a master bedroom with an en-suite bathroom and a second bedroom with a walk-in wardrobe/storage room. Both the living room and master bedroom offer access to the terrace, where mesmerizing panoramic sea views await. Impeccably furnished to a high standard, this penthouse offers the perfect blend of comfort and style, making it ideal for immediate occupancy or lucrative rental opportunities. New air conditioners in each room ensure year-round comfort, while electric radiators with app control provide customizable additional heating options. Additionally, both bathrooms and the kitchen feature underfloor heating. For those who love the outdoors, the expansive solarium atop the apartment offers limitless potential for crafting a stunning outdoor retreat, customizable to suit your preferences, all while enjoying breathtaking views of the sea and surrounding area. Residents of the urbanization can indulge in the community's ample amenities, including a large pool area and an on-site restaurant. Don't miss out on this exceptional investment opportunity with promising rental returns. Contact us today to arrange a viewing!