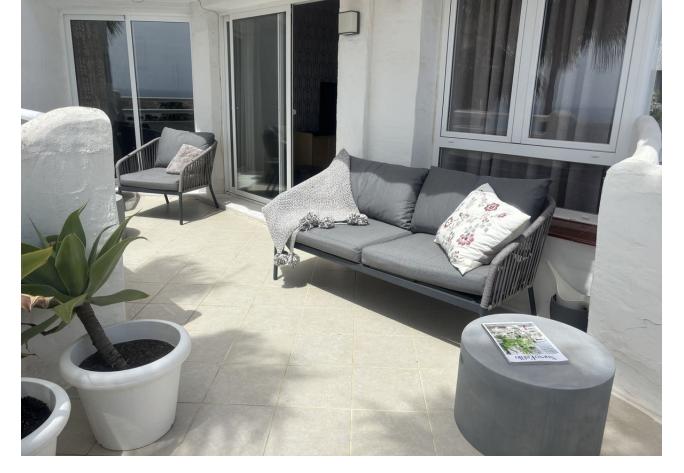

Resale Contemporary

2

85 m2

Fully renovated penthouse in Calahonda, conveniently situated next to the renowned Miel & Nata restaurant. Located on the 2nd floor with no lift, this exquisite apartment boasts an open-plan layout featuring a fully fitted kitchen, dining area, and spacious living room with direct access to the terrace. The property comprises 2 bedrooms, including a master bedroom with an en-suite bathroom and a second bedroom with a walk-in wardrobe/storage room. Both the living room and master bedroom offer access to the terrace, where mesmerizing panoramic sea views await. Impeccably furnished to a high standard, this penthouse offers the perfect blend of comfort and style, making it ideal for immediate occupancy or lucrative rental opportunities. New air conditioners in each room ensure year-round comfort, while electric radiators with app control provide customizable additional heating options. Additionally, both bathrooms and the kitchen feature underfloor heating. For those who love the outdoors, the expansive solarium atop the apartment offers limitless potential for crafting a stunning outdoor retreat, customizable to suit your preferences, all while enjoying breathtaking views of the sea and surrounding area. Residents of the urbanization can indulge in the community's ample amenities, including a large pool area and an on-site restaurant. Don't miss out on this exceptional investment opportunity with promising rental returns. Contact us today to arrange a viewing!

| Setting<br>Urbanisation                                           | Orientation South          | Condition Excellent Recently Renovated                                                      | <b>Pool</b> Communal         |
|-------------------------------------------------------------------|----------------------------|---------------------------------------------------------------------------------------------|------------------------------|
| Climate Control Air Conditioning Hot A/C Cold A/C U/F/H Bathrooms | Views Sea Panoramic        | Features Fitted Wardrobes Solarium WiFi Ensuite Bathroom Marble Flooring Restaurant On Site | Furniture Fully Furnished    |
| Kitchen<br>Fully Fitted                                           | Garden Communal Landscaped | Parking Street                                                                              | <b>Utilities</b> Electricity |
| Category Investment                                               |                            |                                                                                             |                              |