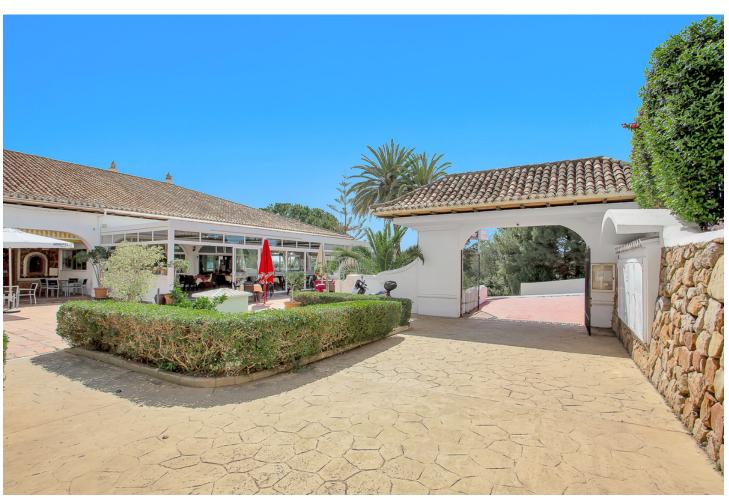

Resale Contemporary

2

85 m2

Fully renovated penthouse in Calahonda, conveniently situated next to the renowned Miel & Nata restaurant. Located on the 2nd floor with no lift, this exquisite apartment boasts an open-plan layout featuring a fully fitted kitchen, dining area, and spacious living room with direct access to the terrace. The property comprises 2 bedrooms, including a master bedroom with an en-suite bathroom and a second bedroom with a walk-in wardrobe/storage room. Both the living room and master bedroom offer access to the terrace, where mesmerizing panoramic sea views await. Impeccably furnished to a high standard, this penthouse offers the perfect blend of comfort and style, making it ideal for immediate occupancy or lucrative rental opportunities. New air conditioners in each room ensure year-round comfort, while electric radiators with app control provide customizable additional heating options. Additionally, both bathrooms and the kitchen feature underfloor heating. For those who love the outdoors, the expansive solarium atop the apartment offers limitless potential for crafting a stunning outdoor retreat, customizable to suit your preferences, all while enjoying breathtaking views of the sea and surrounding area. Residents of the urbanization can indulge in the community's ample amenities, including a large pool area and an on-site restaurant. Don't miss out on this exceptional investment opportunity with promising rental returns. Contact us today to arrange a viewing!