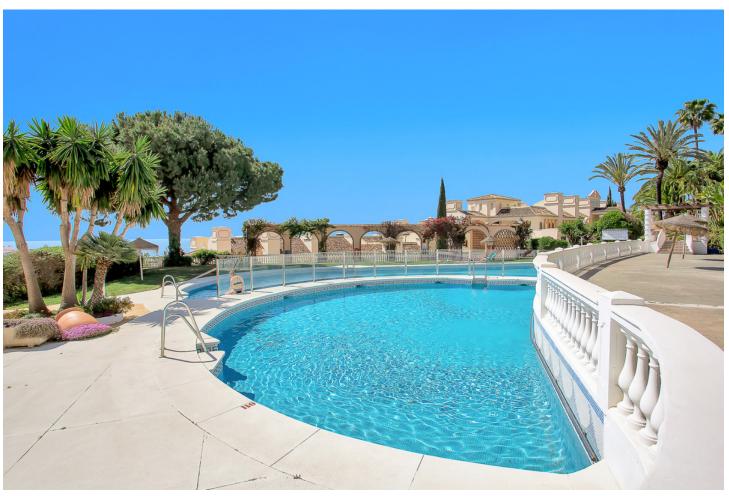

Resale Contemporary

2

85 m2

Fully renovated penthouse in Calahonda, conveniently situated next to the renowned Miel & Nata restaurant. Located on the 2nd floor with no lift, this exquisite apartment boasts an open-plan layout featuring a fully fitted kitchen, dining area, and spacious living room with direct access to the terrace. The property comprises 2 bedrooms, including a master bedroom with an en-suite bathroom and a second bedroom with a walk-in wardrobe/storage room. Both the living room and master bedroom offer access to the terrace, where mesmerizing panoramic sea views await. Impeccably furnished to a high standard, this penthouse offers the perfect blend of comfort and style, making it ideal for immediate occupancy or lucrative rental opportunities. New air conditioners in each room ensure year-round comfort, while electric radiators with app control provide customizable additional heating options. Additionally, both bathrooms and the kitchen feature underfloor heating. For those who love the outdoors, the expansive solarium atop the apartment offers limitless potential for crafting a stunning outdoor retreat, customizable to suit your preferences, all while enjoying breathtaking views of the sea and surrounding area. Residents of the urbanization can indulge in the community's ample amenities, including a large pool area and an on-site restaurant. Don't miss out on this exceptional investment opportunity with promising rental returns. Contact us today to arrange a viewing!

| Setting<br>Urbanisation                                           | Orientation South          | Condition Excellent Recently Renovated                                                      | <b>Pool</b> Communal         |
|-------------------------------------------------------------------|----------------------------|---------------------------------------------------------------------------------------------|------------------------------|
| Climate Control Air Conditioning Hot A/C Cold A/C U/F/H Bathrooms | Views Sea Panoramic        | Features Fitted Wardrobes Solarium WiFi Ensuite Bathroom Marble Flooring Restaurant On Site | Furniture Fully Furnished    |
| Kitchen<br>Fully Fitted                                           | Garden Communal Landscaped | Parking Street                                                                              | <b>Utilities</b> Electricity |
| Category Investment                                               |                            |                                                                                             |                              |