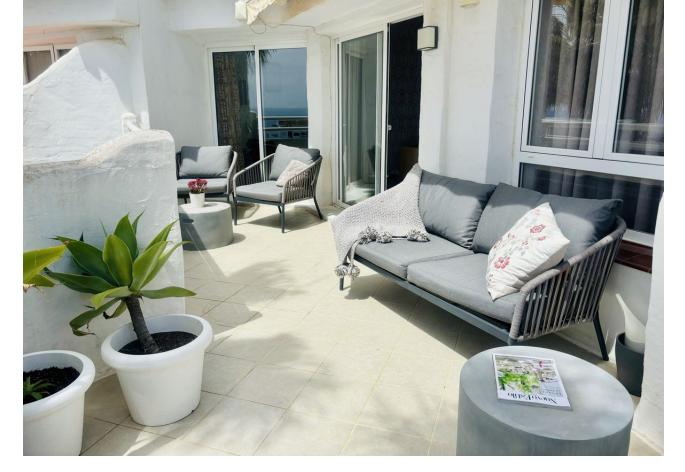

Resale Contemporary

2

85 m2

Fully renovated penthouse in Calahonda, conveniently situated next to the renowned Miel & Nata restaurant. Located on the 2nd floor with no lift, this exquisite apartment boasts an open-plan layout featuring a fully fitted kitchen, dining area, and spacious living room with direct access to the terrace. The property comprises 2 bedrooms, including a master bedroom with an en-suite bathroom and a second bedroom with a walk-in wardrobe/storage room. Both the living room and master bedroom offer access to the terrace, where mesmerizing panoramic sea views await. Impeccably furnished to a high standard, this penthouse offers the perfect blend of comfort and style, making it ideal for immediate occupancy or lucrative rental opportunities. New air conditioners in each room ensure year-round comfort, while electric radiators with app control provide customizable additional heating options. Additionally, both bathrooms and the kitchen feature underfloor heating. For those who love the outdoors, the expansive solarium atop the apartment offers limitless potential for crafting a stunning outdoor retreat, customizable to suit your preferences, all while enjoying breathtaking views of the sea and surrounding area. Residents of the urbanization can indulge in the community's ample amenities, including a large pool area and an on-site restaurant. Don't miss out on this exceptional investment opportunity with promising rental returns. Contact us today to arrange a viewing!

| Setting<br>Urbanisation                                           | Orientation South          | Condition Excellent Recently Renovated                                                      | <b>Pool</b> Communal         |
|-------------------------------------------------------------------|----------------------------|---------------------------------------------------------------------------------------------|------------------------------|
| Climate Control Air Conditioning Hot A/C Cold A/C U/F/H Bathrooms | Views Sea Panoramic        | Features Fitted Wardrobes Solarium WiFi Ensuite Bathroom Marble Flooring Restaurant On Site | Furniture Fully Furnished    |
| Kitchen<br>Fully Fitted                                           | Garden Communal Landscaped | Parking Street                                                                              | <b>Utilities</b> Electricity |
| Category Investment                                               |                            |                                                                                             |                              |