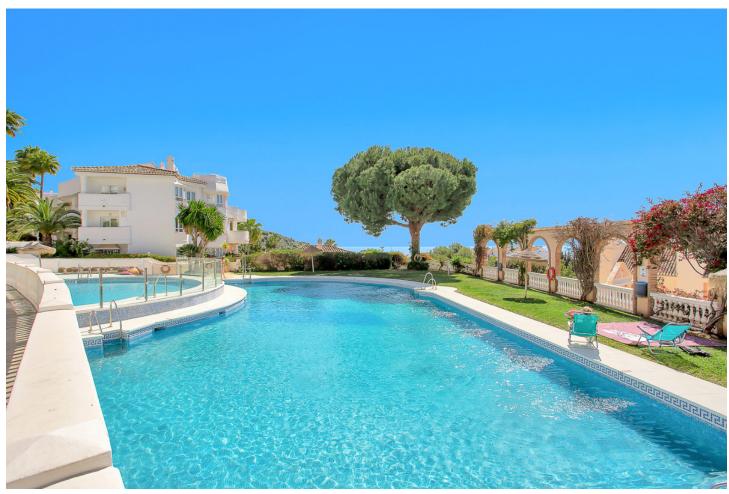

| Setting<br>Urbanisation                                           | Orientation South          | Condition Excellent Recently Renovated                                                      | <b>Pool</b> Communal         |
|-------------------------------------------------------------------|----------------------------|---------------------------------------------------------------------------------------------|------------------------------|
| Climate Control Air Conditioning Hot A/C Cold A/C U/F/H Bathrooms | Views Sea Panoramic        | Features Fitted Wardrobes Solarium WiFi Ensuite Bathroom Marble Flooring Restaurant On Site | Furniture Fully Furnished    |
| Kitchen<br>Fully Fitted                                           | Garden Communal Landscaped | Parking Street                                                                              | <b>Utilities</b> Electricity |
| Category Investment                                               |                            |                                                                                             |                              |