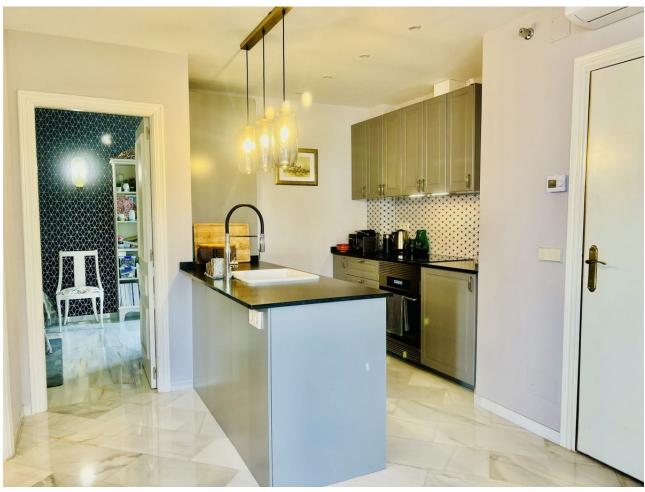

Resale Contemporary

2

85 m2

Fully renovated penthouse in Calahonda, conveniently situated next to the renowned Miel & Nata restaurant. Located on the 2nd floor with no lift, this exquisite apartment boasts an open-plan layout featuring a fully fitted kitchen, dining area, and spacious living room with direct access to the terrace. The property comprises 2 bedrooms, including a master bedroom with an en-suite bathroom and a second bedroom with a walk-in wardrobe/storage room. Both the living room and master bedroom offer access to the terrace, where mesmerizing panoramic sea views await. Impeccably furnished to a high standard, this penthouse offers the perfect blend of comfort and style, making it ideal for immediate occupancy or lucrative rental opportunities. New air conditioners in each room ensure year-round comfort, while electric radiators with app control provide customizable additional heating options. Additionally, both bathrooms and the kitchen feature underfloor heating. For those who love the outdoors, the expansive solarium atop the apartment offers limitless potential for crafting a stunning outdoor retreat, customizable to suit your preferences, all while enjoying breathtaking views of the sea and surrounding area. Residents of the urbanization can indulge in the community's ample amenities, including a large pool area and an on-site restaurant. Don't miss out on this exceptional investment opportunity with promising rental returns. Contact us today to arrange a viewing!