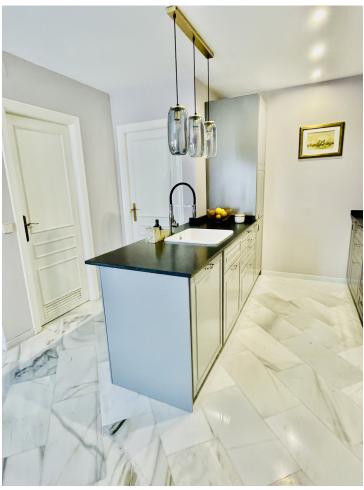

Resale Contemporary

2

85 m2

Fully renovated penthouse in Calahonda, conveniently situated next to the renowned Miel & Nata restaurant. Located on the 2nd floor with no lift, this exquisite apartment boasts an open-plan layout featuring a fully fitted kitchen, dining area, and spacious living room with direct access to the terrace. The property comprises 2 bedrooms, including a master bedroom with an en-suite bathroom and a second bedroom with a walk-in wardrobe/storage room. Both the living room and master bedroom offer access to the terrace, where mesmerizing panoramic sea views await. Impeccably furnished to a high standard, this penthouse offers the perfect blend of comfort and style, making it ideal for immediate occupancy or lucrative rental opportunities. New air conditioners in each room ensure year-round comfort, while electric radiators with app control provide customizable additional heating options. Additionally, both bathrooms and the kitchen feature underfloor heating. For those who love the outdoors, the expansive solarium atop the apartment offers limitless potential for crafting a stunning outdoor retreat, customizable to suit your preferences, all while enjoying breathtaking views of the sea and surrounding area. Residents of the urbanization can indulge in the community's ample amenities, including a large pool area and an on-site restaurant. Don't miss out on this exceptional investment opportunity with promising rental returns. Contact us today to arrange a viewing!

| Setting<br>Urbanisation                                           | Orientation South          | Condition Excellent Recently Renovated                                                      | <b>Pool</b> Communal         |
|-------------------------------------------------------------------|----------------------------|---------------------------------------------------------------------------------------------|------------------------------|
| Climate Control Air Conditioning Hot A/C Cold A/C U/F/H Bathrooms | Views Sea Panoramic        | Features Fitted Wardrobes Solarium WiFi Ensuite Bathroom Marble Flooring Restaurant On Site | Furniture Fully Furnished    |
| Kitchen<br>Fully Fitted                                           | Garden Communal Landscaped | Parking Street                                                                              | <b>Utilities</b> Electricity |
| Category Investment                                               |                            |                                                                                             |                              |