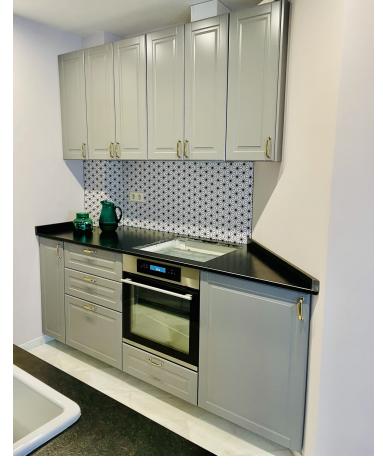

Resale Contemporary

2

85 m2

Fully renovated penthouse in Calahonda, conveniently situated next to the renowned Miel & Nata restaurant. Located on the 2nd floor with no lift, this exquisite apartment boasts an open-plan layout featuring a fully fitted kitchen, dining area, and spacious living room with direct access to the terrace. The property comprises 2 bedrooms, including a master bedroom with an en-suite bathroom and a second bedroom with a walk-in wardrobe/storage room. Both the living room and master bedroom offer access to the terrace, where mesmerizing panoramic sea views await. Impeccably furnished to a high standard, this penthouse offers the perfect blend of comfort and style, making it ideal for immediate occupancy or lucrative rental opportunities. New air conditioners in each room ensure year-round comfort, while electric radiators with app control provide customizable additional heating options. Additionally, both bathrooms and the kitchen feature underfloor heating. For those who love the outdoors, the expansive solarium atop the apartment offers limitless potential for crafting a stunning outdoor retreat, customizable to suit your preferences, all while enjoying breathtaking views of the sea and surrounding area. Residents of the urbanization can indulge in the community's ample amenities, including a large pool area and an on-site restaurant. Don't miss out on this exceptional investment opportunity with promising rental returns. Contact us today to arrange a viewing!