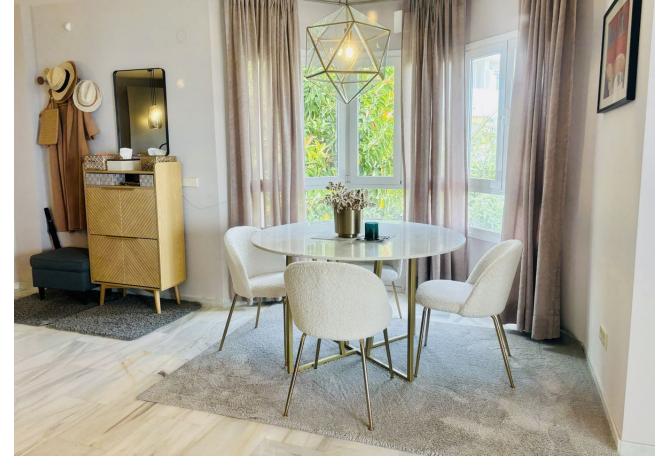

Resale Contemporary

2

85 m2

Fully renovated penthouse in Calahonda, conveniently situated next to the renowned Miel & Nata restaurant. Located on the 2nd floor with no lift, this exquisite apartment boasts an open-plan layout featuring a fully fitted kitchen, dining area, and spacious living room with direct access to the terrace. The property comprises 2 bedrooms, including a master bedroom with an en-suite bathroom and a second bedroom with a walk-in wardrobe/storage room. Both the living room and master bedroom offer access to the terrace, where mesmerizing panoramic sea views await. Impeccably furnished to a high standard, this penthouse offers the perfect blend of comfort and style, making it ideal for immediate occupancy or lucrative rental opportunities. New air conditioners in each room ensure year-round comfort, while electric radiators with app control provide customizable additional heating options. Additionally, both bathrooms and the kitchen feature underfloor heating. For those who love the outdoors, the expansive solarium atop the apartment offers limitless potential for crafting a stunning outdoor retreat, customizable to suit your preferences, all while enjoying breathtaking views of the sea and surrounding area. Residents of the urbanization can indulge in the community's ample amenities, including a large pool area and an on-site restaurant. Don't miss out on this exceptional investment opportunity with promising rental returns. Contact us today to arrange a viewing!