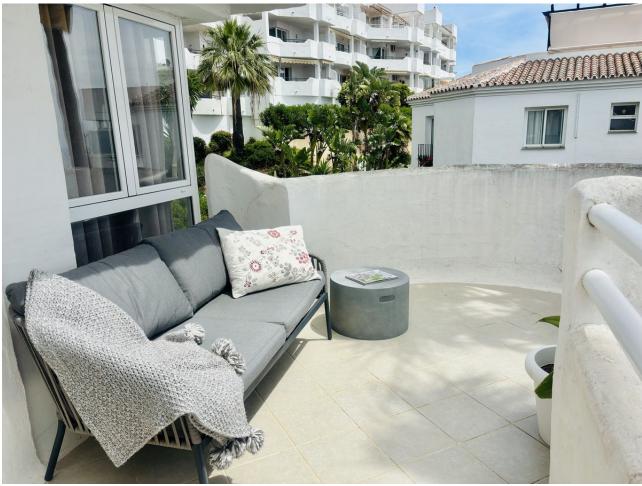

Resale Contemporary

2

85 m2

Fully renovated penthouse in Calahonda, conveniently situated next to the renowned Miel & Nata restaurant. Located on the 2nd floor with no lift, this exquisite apartment boasts an open-plan layout featuring a fully fitted kitchen, dining area, and spacious living room with direct access to the terrace. The property comprises 2 bedrooms, including a master bedroom with an en-suite bathroom and a second bedroom with a walk-in wardrobe/storage room. Both the living room and master bedroom offer access to the terrace, where mesmerizing panoramic sea views await. Impeccably furnished to a high standard, this penthouse offers the perfect blend of comfort and style, making it ideal for immediate occupancy or lucrative rental opportunities. New air conditioners in each room ensure year-round comfort, while electric radiators with app control provide customizable additional heating options. Additionally, both bathrooms and the kitchen feature underfloor heating. For those who love the outdoors, the expansive solarium atop the apartment offers limitless potential for crafting a stunning outdoor retreat, customizable to suit your preferences, all while enjoying breathtaking views of the sea and surrounding area. Residents of the urbanization can indulge in the community's ample amenities, including a large pool area and an on-site restaurant. Don't miss out on this exceptional investment opportunity with promising rental returns. Contact us today to arrange a viewing!

| Setting<br>Urbanisation                                           | Orientation South          | Condition Excellent Recently Renovated                                                      | <b>Pool</b> Communal         |
|-------------------------------------------------------------------|----------------------------|---------------------------------------------------------------------------------------------|------------------------------|
| Climate Control Air Conditioning Hot A/C Cold A/C U/F/H Bathrooms | Views Sea Panoramic        | Features Fitted Wardrobes Solarium WiFi Ensuite Bathroom Marble Flooring Restaurant On Site | Furniture Fully Furnished    |
| Kitchen<br>Fully Fitted                                           | Garden Communal Landscaped | Parking Street                                                                              | <b>Utilities</b> Electricity |
| Category Investment                                               |                            |                                                                                             |                              |