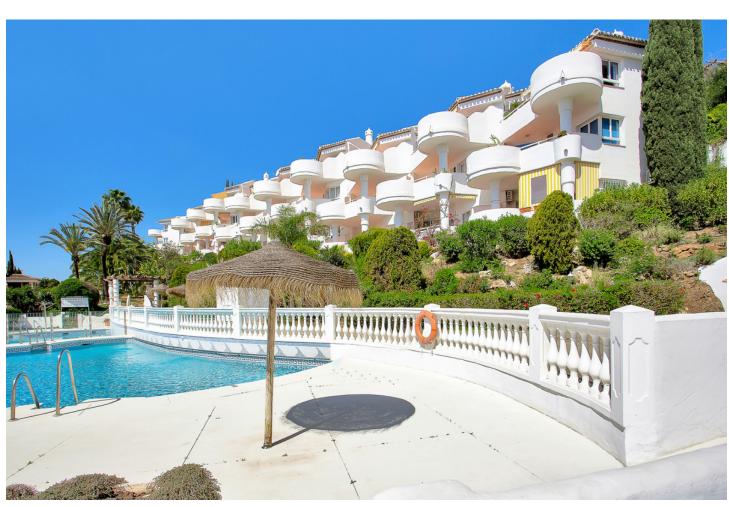

Resale Contemporary

2

85 m2

Fully renovated penthouse in Calahonda, conveniently situated next to the renowned Miel & Nata restaurant. Located on the 2nd floor with no lift, this exquisite apartment boasts an open-plan layout featuring a fully fitted kitchen, dining area, and spacious living room with direct access to the terrace. The property comprises 2 bedrooms, including a master bedroom with an en-suite bathroom and a second bedroom with a walk-in wardrobe/storage room. Both the living room and master bedroom offer access to the terrace, where mesmerizing panoramic sea views await. Impeccably furnished to a high standard, this penthouse offers the perfect blend of comfort and style, making it ideal for immediate occupancy or lucrative rental opportunities. New air conditioners in each room ensure year-round comfort, while electric radiators with app control provide customizable additional heating options. Additionally, both bathrooms and the kitchen feature underfloor heating. For those who love the outdoors, the expansive solarium atop the apartment offers limitless potential for crafting a stunning outdoor retreat, customizable to suit your preferences, all while enjoying breathtaking views of the sea and surrounding area. Residents of the urbanization can indulge in the community's ample amenities, including a large pool area and an on-site restaurant. Don't miss out on this exceptional investment opportunity with promising rental returns. Contact us today to arrange a viewing!

| Setting<br>Urbanisation                                           | Orientation South          | Condition Excellent Recently Renovated                                                      | <b>Pool</b> Communal         |
|-------------------------------------------------------------------|----------------------------|---------------------------------------------------------------------------------------------|------------------------------|
| Climate Control Air Conditioning Hot A/C Cold A/C U/F/H Bathrooms | Views Sea Panoramic        | Features Fitted Wardrobes Solarium WiFi Ensuite Bathroom Marble Flooring Restaurant On Site | Furniture Fully Furnished    |
| Kitchen<br>Fully Fitted                                           | Garden Communal Landscaped | Parking Street                                                                              | <b>Utilities</b> Electricity |
| Category Investment                                               |                            |                                                                                             |                              |