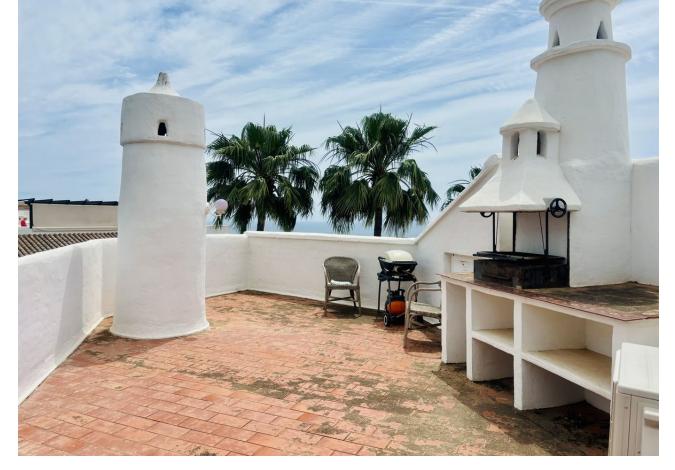

Resale Contemporary

2

85 m2

Fully renovated penthouse in Calahonda, conveniently situated next to the renowned Miel & Nata restaurant. Located on the 2nd floor with no lift, this exquisite apartment boasts an open-plan layout featuring a fully fitted kitchen, dining area, and spacious living room with direct access to the terrace. The property comprises 2 bedrooms, including a master bedroom with an en-suite bathroom and a second bedroom with a walk-in wardrobe/storage room. Both the living room and master bedroom offer access to the terrace, where mesmerizing panoramic sea views await. Impeccably furnished to a high standard, this penthouse offers the perfect blend of comfort and style, making it ideal for immediate occupancy or lucrative rental opportunities. New air conditioners in each room ensure year-round comfort, while electric radiators with app control provide customizable additional heating options. Additionally, both bathrooms and the kitchen feature underfloor heating. For those who love the outdoors, the expansive solarium atop the apartment offers limitless potential for crafting a stunning outdoor retreat, customizable to suit your preferences, all while enjoying breathtaking views of the sea and surrounding area. Residents of the urbanization can indulge in the community's ample amenities, including a large pool area and an on-site restaurant. Don't miss out on this exceptional investment opportunity with promising rental returns. Contact us today to arrange a viewing!