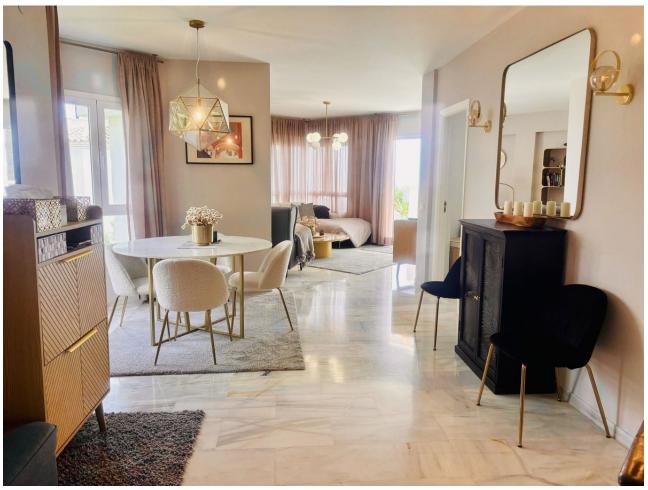

Resale Contemporary

2

85 m2

Fully renovated penthouse in Calahonda, conveniently situated next to the renowned Miel & Nata restaurant. Located on the 2nd floor with no lift, this exquisite apartment boasts an open-plan layout featuring a fully fitted kitchen, dining area, and spacious living room with direct access to the terrace. The property comprises 2 bedrooms, including a master bedroom with an en-suite bathroom and a second bedroom with a walk-in wardrobe/storage room. Both the living room and master bedroom offer access to the terrace, where mesmerizing panoramic sea views await. Impeccably furnished to a high standard, this penthouse offers the perfect blend of comfort and style, making it ideal for immediate occupancy or lucrative rental opportunities. New air conditioners in each room ensure year-round comfort, while electric radiators with app control provide customizable additional heating options. Additionally, both bathrooms and the kitchen feature underfloor heating. For those who love the outdoors, the expansive solarium atop the apartment offers limitless potential for crafting a stunning outdoor retreat, customizable to suit your preferences, all while enjoying breathtaking views of the sea and surrounding area. Residents of the urbanization can indulge in the community's ample amenities, including a large pool area and an on-site restaurant. Don't miss out on this exceptional investment opportunity with promising rental returns. Contact us today to arrange a viewing!