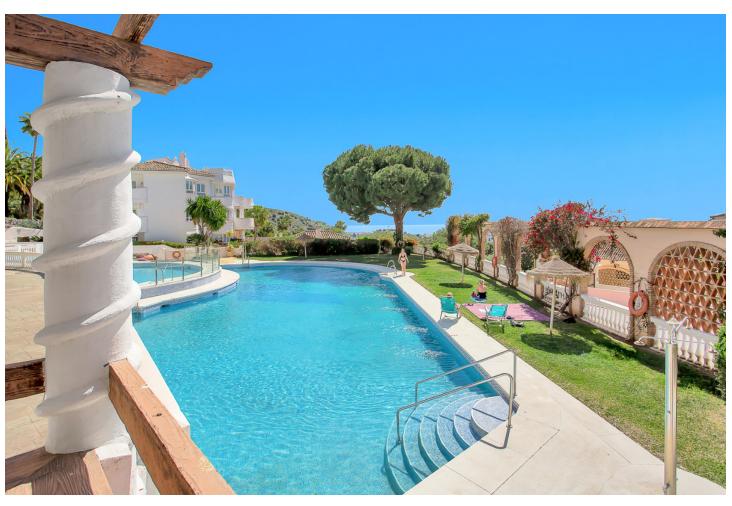

Resale Contemporary

2

85 m2

Fully renovated penthouse in Calahonda, conveniently situated next to the renowned Miel & Nata restaurant. Located on the 2nd floor with no lift, this exquisite apartment boasts an open-plan layout featuring a fully fitted kitchen, dining area, and spacious living room with direct access to the terrace. The property comprises 2 bedrooms, including a master bedroom with an en-suite bathroom and a second bedroom with a walk-in wardrobe/storage room. Both the living room and master bedroom offer access to the terrace, where mesmerizing panoramic sea views await. Impeccably furnished to a high standard, this penthouse offers the perfect blend of comfort and style, making it ideal for immediate occupancy or lucrative rental opportunities. New air conditioners in each room ensure year-round comfort, while electric radiators with app control provide customizable additional heating options. Additionally, both bathrooms and the kitchen feature underfloor heating. For those who love the outdoors, the expansive solarium atop the apartment offers limitless potential for crafting a stunning outdoor retreat, customizable to suit your preferences, all while enjoying breathtaking views of the sea and surrounding area. Residents of the urbanization can indulge in the community's ample amenities, including a large pool area and an on-site restaurant. Don't miss out on this exceptional investment opportunity with promising rental returns. Contact us today to arrange a viewing!

| Setting<br>Urbanisation                                           | Orientation South          | Condition Excellent Recently Renovated                                                      | <b>Pool</b> Communal         |
|-------------------------------------------------------------------|----------------------------|---------------------------------------------------------------------------------------------|------------------------------|
| Climate Control Air Conditioning Hot A/C Cold A/C U/F/H Bathrooms | Views Sea Panoramic        | Features Fitted Wardrobes Solarium WiFi Ensuite Bathroom Marble Flooring Restaurant On Site | Furniture Fully Furnished    |
| Kitchen<br>Fully Fitted                                           | Garden Communal Landscaped | Parking Street                                                                              | <b>Utilities</b> Electricity |
| Category Investment                                               |                            |                                                                                             |                              |