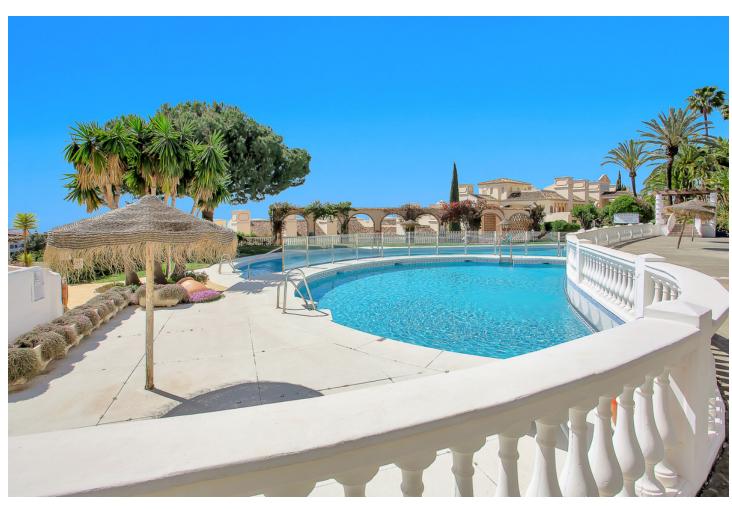

| Setting<br>Urbanisation                                           | Orientation South          | Condition Excellent Recently Renovated                                                      | <b>Pool</b> Communal         |
|-------------------------------------------------------------------|----------------------------|---------------------------------------------------------------------------------------------|------------------------------|
| Climate Control Air Conditioning Hot A/C Cold A/C U/F/H Bathrooms | Views Sea Panoramic        | Features Fitted Wardrobes Solarium WiFi Ensuite Bathroom Marble Flooring Restaurant On Site | Furniture Fully Furnished    |
| Kitchen<br>Fully Fitted                                           | Garden Communal Landscaped | Parking Street                                                                              | <b>Utilities</b> Electricity |
| Category Investment                                               |                            |                                                                                             |                              |