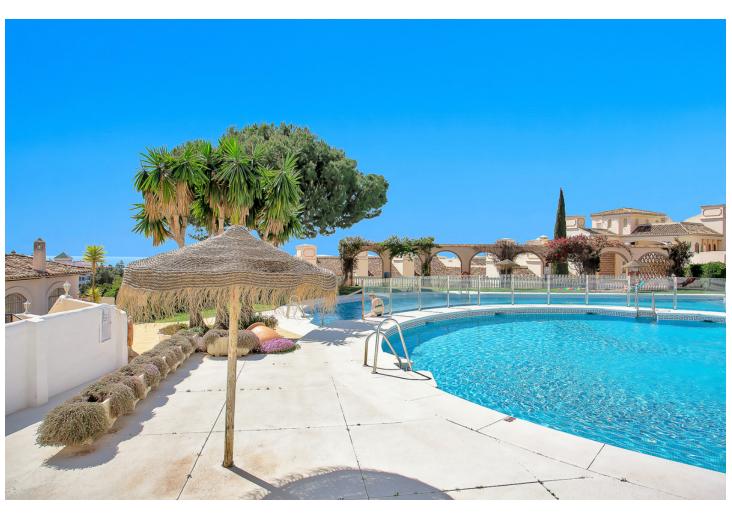

| Setting<br>Urbanisation                                           | Orientation South          | Condition Excellent Recently Renovated                                                      | <b>Pool</b> Communal         |
|-------------------------------------------------------------------|----------------------------|---------------------------------------------------------------------------------------------|------------------------------|
| Climate Control Air Conditioning Hot A/C Cold A/C U/F/H Bathrooms | Views Sea Panoramic        | Features Fitted Wardrobes Solarium WiFi Ensuite Bathroom Marble Flooring Restaurant On Site | Furniture Fully Furnished    |
| Kitchen<br>Fully Fitted                                           | Garden Communal Landscaped | Parking Street                                                                              | <b>Utilities</b> Electricity |
| Category Investment                                               |                            |                                                                                             |                              |