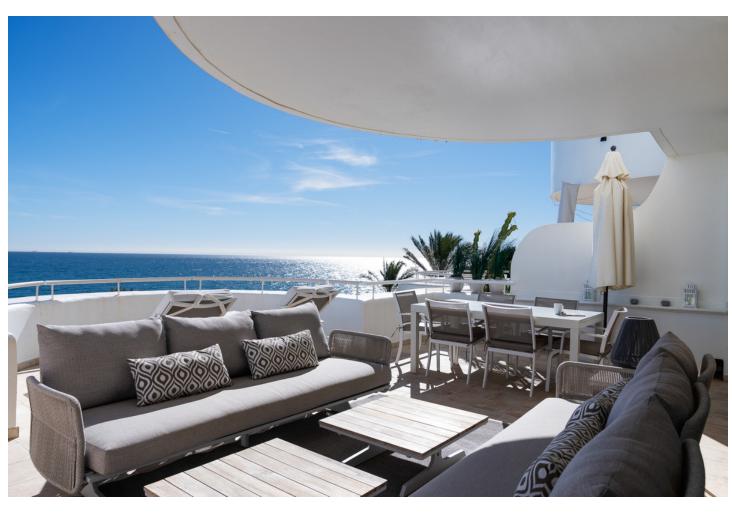

## Sales - Apartment - Estepona 899.000€

www.mibgroup.es +34 662 58 96 58 info@mibgroup.es

Ref.-ID: MIBGR4704460 Estepona Apartment

3

2

168 m<sup>2</sup>

Welcome to this exclusive stunning 3-bedroom 2.5-bathroom duplex penthouse, perfectly South orientated on Estepona's frontline beach. This luxurious residence offers breathtaking panoramic views of the Mediterranean Sea. Upon entering, you're greeted by a luminous living area with floor-to-ceiling windows, along with marble flooring, seamlessly blending indoor and outdoor spaces. The open-plan layout encompasses a nice kitchen with Smeg kitchen appliances and a spacious dining area. Upstairs, the master suite offers breathtaking panoramic sea views with en-suite bathroom and plenty of closet space as well as a shared terrace with the second bedroom. The two additional bedrooms share a very nicely renovated bathroom. Outside, the expansive terrace offers space for a lovely seating area, sunbeds as well as a large dining table seating 6 people, perfect for enjoying the mesmerizing sea views. Residents also enjoy access to communal amenities including a pool and garden only meters away from the sea. Located just south of Estepona, this penthouse offers a luxurious coastal lifestyle with world-class amenities and cultural attractions nearby.