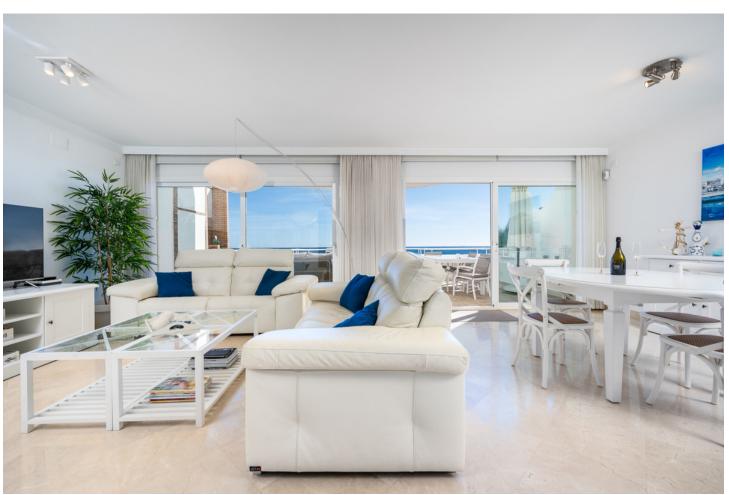

## Sales - Apartment - Estepona 899.000€

www.mibgroup.es +34 662 58 96 58 info@mibgroup.es

Ref.-ID: MIBGR4704460 Estepona Apartment

3

2

168 m<sup>2</sup>

Welcome to this exclusive stunning 3-bedroom 2.5-bathroom duplex penthouse, perfectly South orientated on Estepona's frontline beach. This luxurious residence offers breathtaking panoramic views of the Mediterranean Sea. Upon entering, you're greeted by a luminous living area with floor-to-ceiling windows, along with marble flooring, seamlessly blending indoor and outdoor spaces. The open-plan layout encompasses a nice kitchen with Smeg kitchen appliances and a spacious dining area. Upstairs, the master suite offers breathtaking panoramic sea views with en-suite bathroom and plenty of closet space as well as a shared terrace with the second bedroom. The two additional bedrooms share a very nicely renovated bathroom. Outside, the expansive terrace offers space for a lovely seating area, sunbeds as well as a large dining table seating 6 people, perfect for enjoying the mesmerizing sea views. Residents also enjoy access to communal amenities including a pool and garden only meters away from the sea. Located just south of Estepona, this penthouse offers a luxurious coastal lifestyle with world-class amenities and cultural attractions nearby.