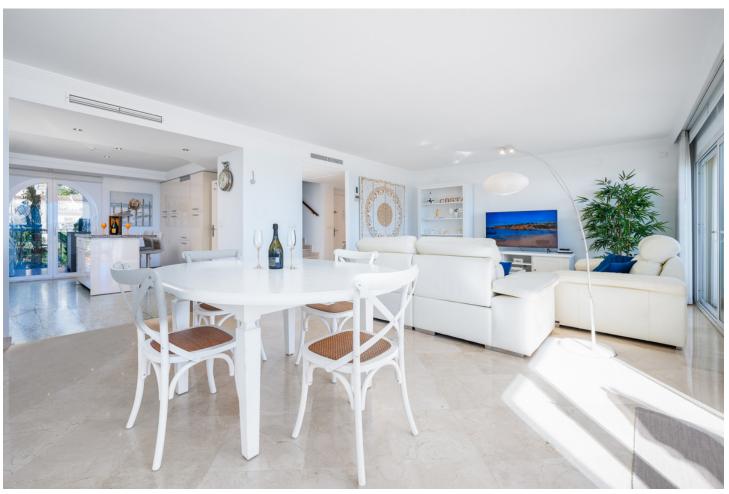

## Sales - Apartment - Estepona 899.000€

www.mibgroup.es +34 662 58 96 58 info@mibgroup.es

Ref.-ID: MIBGR4704460 Estepona Apartment

3

2

168 m<sup>2</sup>

Welcome to this exclusive stunning 3-bedroom 2.5-bathroom duplex penthouse, perfectly South orientated on Estepona's frontline beach. This luxurious residence offers breathtaking panoramic views of the Mediterranean Sea. Upon entering, you're greeted by a luminous living area with floor-to-ceiling windows, along with marble flooring, seamlessly blending indoor and outdoor spaces. The open-plan layout encompasses a nice kitchen with Smeg kitchen appliances and a spacious dining area. Upstairs, the master suite offers breathtaking panoramic sea views with en-suite bathroom and plenty of closet space as well as a shared terrace with the second bedroom. The two additional bedrooms share a very nicely renovated bathroom. Outside, the expansive terrace offers space for a lovely seating area, sunbeds as well as a large dining table seating 6 people, perfect for enjoying the mesmerizing sea views. Residents also enjoy access to communal amenities including a pool and garden only meters away from the sea. Located just south of Estepona, this penthouse offers a luxurious coastal lifestyle with world-class amenities and cultural attractions nearby.