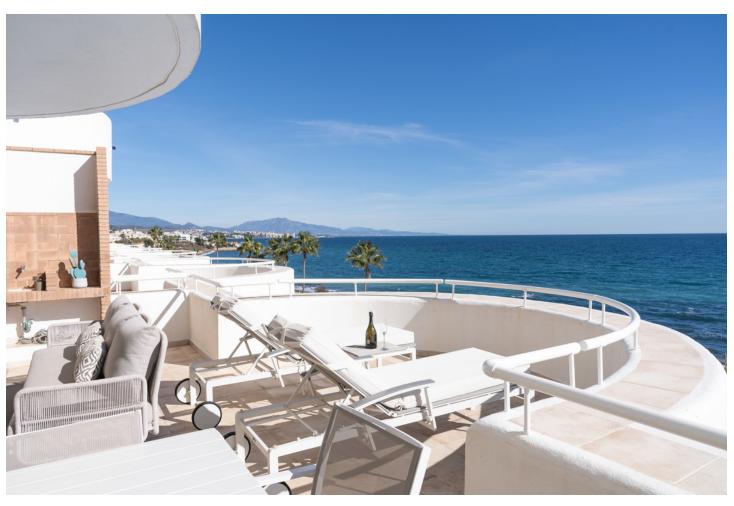

## Sales - Apartment - Estepona 899.000€

www.mibgroup.es +34 662 58 96 58 info@mibgroup.es

Ref.-ID: MIBGR4704460 Estepona Apartment

3

2

168 m<sup>2</sup>

Welcome to this exclusive stunning 3-bedroom 2.5-bathroom duplex penthouse, perfectly South orientated on Estepona's frontline beach. This luxurious residence offers breathtaking panoramic views of the Mediterranean Sea. Upon entering, you're greeted by a luminous living area with floor-to-ceiling windows, along with marble flooring, seamlessly blending indoor and outdoor spaces. The open-plan layout encompasses a nice kitchen with Smeg kitchen appliances and a spacious dining area. Upstairs, the master suite offers breathtaking panoramic sea views with en-suite bathroom and plenty of closet space as well as a shared terrace with the second bedroom. The two additional bedrooms share a very nicely renovated bathroom. Outside, the expansive terrace offers space for a lovely seating area, sunbeds as well as a large dining table seating 6 people, perfect for enjoying the mesmerizing sea views. Residents also enjoy access to communal amenities including a pool and garden only meters away from the sea. Located just south of Estepona, this penthouse offers a luxurious coastal lifestyle with world-class amenities and cultural attractions nearby.