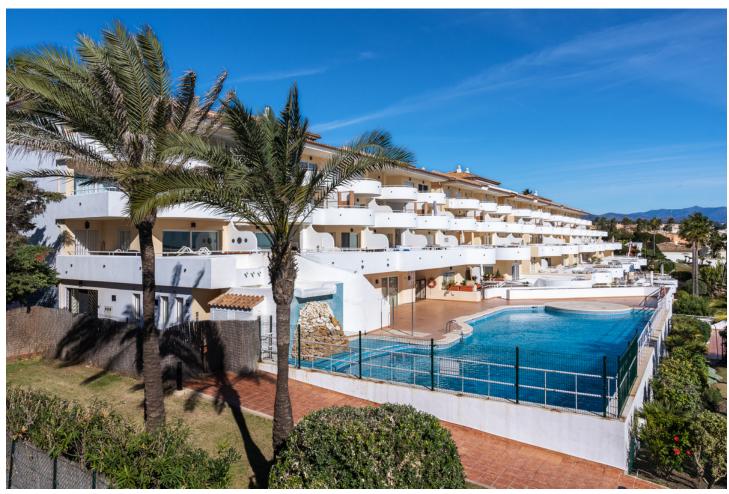

## Sales - Apartment - Estepona 899.000€

www.mibgroup.es +34 662 58 96 58 info@mibgroup.es

Ref.-ID: MIBGR4704460 Estepona Apartment

3

2

168 m<sup>2</sup>

Welcome to this exclusive stunning 3-bedroom 2.5-bathroom duplex penthouse, perfectly South orientated on Estepona's frontline beach. This luxurious residence offers breathtaking panoramic views of the Mediterranean Sea. Upon entering, you're greeted by a luminous living area with floor-to-ceiling windows, along with marble flooring, seamlessly blending indoor and outdoor spaces. The open-plan layout encompasses a nice kitchen with Smeg kitchen appliances and a spacious dining area. Upstairs, the master suite offers breathtaking panoramic sea views with en-suite bathroom and plenty of closet space as well as a shared terrace with the second bedroom. The two additional bedrooms share a very nicely renovated bathroom. Outside, the expansive terrace offers space for a lovely seating area, sunbeds as well as a large dining table seating 6 people, perfect for enjoying the mesmerizing sea views. Residents also enjoy access to communal amenities including a pool and garden only meters away from the sea. Located just south of Estepona, this penthouse offers a luxurious coastal lifestyle with world-class amenities and cultural attractions nearby.