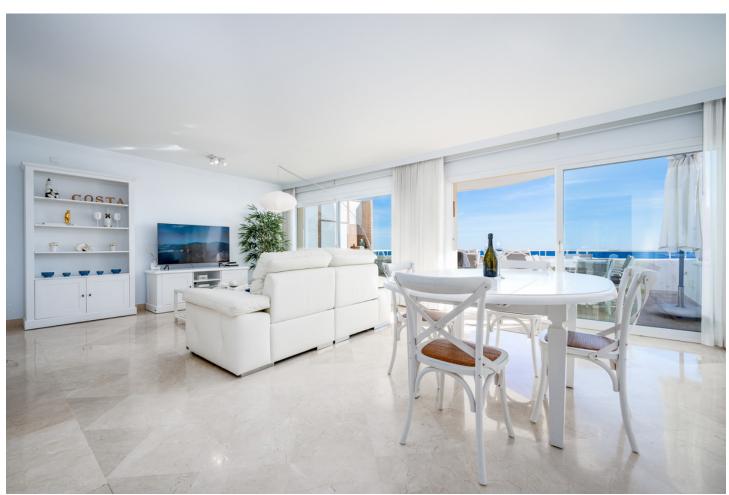

## Sales - Apartment - Estepona 899.000€

www.mibgroup.es +34 662 58 96 58 info@mibgroup.es

Ref.-ID: MIBGR4704460 Estepona Apartment

3

2

168 m<sup>2</sup>

Welcome to this exclusive stunning 3-bedroom 2.5-bathroom duplex penthouse, perfectly South orientated on Estepona's frontline beach. This luxurious residence offers breathtaking panoramic views of the Mediterranean Sea. Upon entering, you're greeted by a luminous living area with floor-to-ceiling windows, along with marble flooring, seamlessly blending indoor and outdoor spaces. The open-plan layout encompasses a nice kitchen with Smeg kitchen appliances and a spacious dining area. Upstairs, the master suite offers breathtaking panoramic sea views with en-suite bathroom and plenty of closet space as well as a shared terrace with the second bedroom. The two additional bedrooms share a very nicely renovated bathroom. Outside, the expansive terrace offers space for a lovely seating area, sunbeds as well as a large dining table seating 6 people, perfect for enjoying the mesmerizing sea views. Residents also enjoy access to communal amenities including a pool and garden only meters away from the sea. Located just south of Estepona, this penthouse offers a luxurious coastal lifestyle with world-class amenities and cultural attractions nearby.