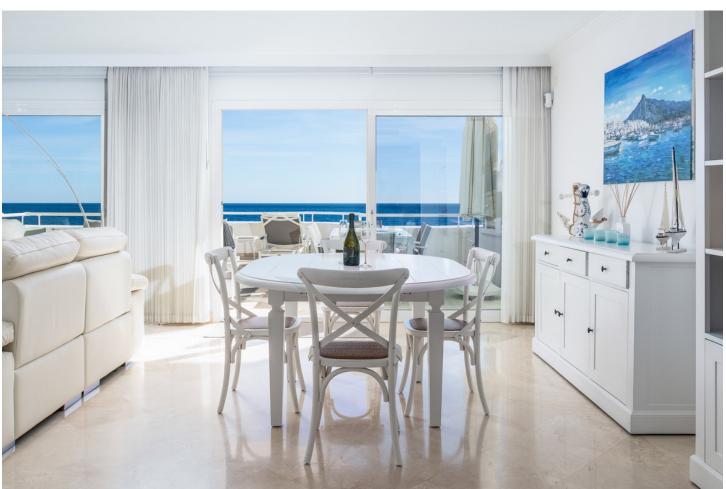

## Sales - Apartment - Estepona 899.000€

www.mibgroup.es +34 662 58 96 58 info@mibgroup.es

Ref.-ID: MIBGR4704460 Estepona Apartment

3

2

168 m<sup>2</sup>

Welcome to this exclusive stunning 3-bedroom 2.5-bathroom duplex penthouse, perfectly South orientated on Estepona's frontline beach. This luxurious residence offers breathtaking panoramic views of the Mediterranean Sea. Upon entering, you're greeted by a luminous living area with floor-to-ceiling windows, along with marble flooring, seamlessly blending indoor and outdoor spaces. The open-plan layout encompasses a nice kitchen with Smeg kitchen appliances and a spacious dining area. Upstairs, the master suite offers breathtaking panoramic sea views with en-suite bathroom and plenty of closet space as well as a shared terrace with the second bedroom. The two additional bedrooms share a very nicely renovated bathroom. Outside, the expansive terrace offers space for a lovely seating area, sunbeds as well as a large dining table seating 6 people, perfect for enjoying the mesmerizing sea views. Residents also enjoy access to communal amenities including a pool and garden only meters away from the sea. Located just south of Estepona, this penthouse offers a luxurious coastal lifestyle with world-class amenities and cultural attractions nearby.