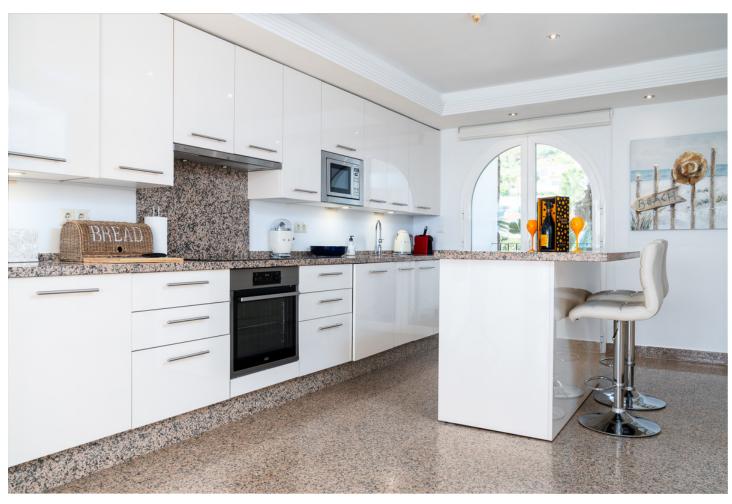

## Sales - Apartment - Estepona 899.000€

www.mibgroup.es +34 662 58 96 58 info@mibgroup.es

Ref.-ID: MIBGR4704460 Estepona Apartment

3

2

168 m<sup>2</sup>

Welcome to this exclusive stunning 3-bedroom 2.5-bathroom duplex penthouse, perfectly South orientated on Estepona's frontline beach. This luxurious residence offers breathtaking panoramic views of the Mediterranean Sea. Upon entering, you're greeted by a luminous living area with floor-to-ceiling windows, along with marble flooring, seamlessly blending indoor and outdoor spaces. The open-plan layout encompasses a nice kitchen with Smeg kitchen appliances and a spacious dining area. Upstairs, the master suite offers breathtaking panoramic sea views with en-suite bathroom and plenty of closet space as well as a shared terrace with the second bedroom. The two additional bedrooms share a very nicely renovated bathroom. Outside, the expansive terrace offers space for a lovely seating area, sunbeds as well as a large dining table seating 6 people, perfect for enjoying the mesmerizing sea views. Residents also enjoy access to communal amenities including a pool and garden only meters away from the sea. Located just south of Estepona, this penthouse offers a luxurious coastal lifestyle with world-class amenities and cultural attractions nearby.