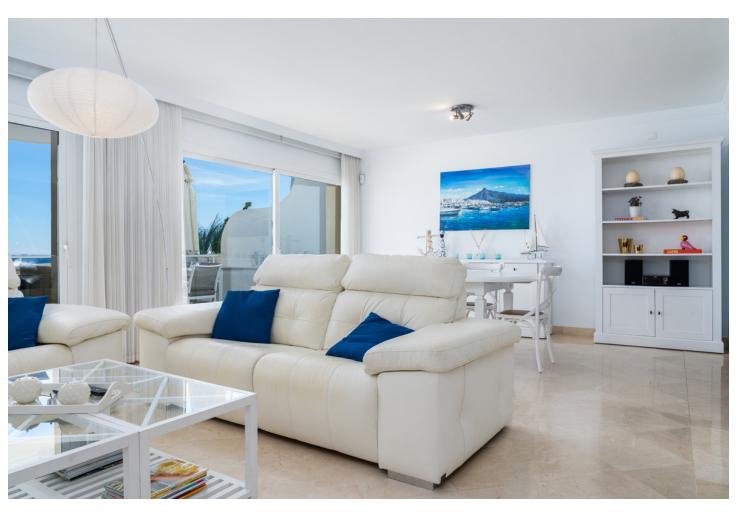

## Sales - Apartment - Estepona 899.000€

www.mibgroup.es +34 662 58 96 58 info@mibgroup.es

Ref.-ID: MIBGR4704460 Estepona Apartment

3

2

168 m<sup>2</sup>

Welcome to this exclusive stunning 3-bedroom 2.5-bathroom duplex penthouse, perfectly South orientated on Estepona's frontline beach. This luxurious residence offers breathtaking panoramic views of the Mediterranean Sea. Upon entering, you're greeted by a luminous living area with floor-to-ceiling windows, along with marble flooring, seamlessly blending indoor and outdoor spaces. The open-plan layout encompasses a nice kitchen with Smeg kitchen appliances and a spacious dining area. Upstairs, the master suite offers breathtaking panoramic sea views with en-suite bathroom and plenty of closet space as well as a shared terrace with the second bedroom. The two additional bedrooms share a very nicely renovated bathroom. Outside, the expansive terrace offers space for a lovely seating area, sunbeds as well as a large dining table seating 6 people, perfect for enjoying the mesmerizing sea views. Residents also enjoy access to communal amenities including a pool and garden only meters away from the sea. Located just south of Estepona, this penthouse offers a luxurious coastal lifestyle with world-class amenities and cultural attractions nearby.