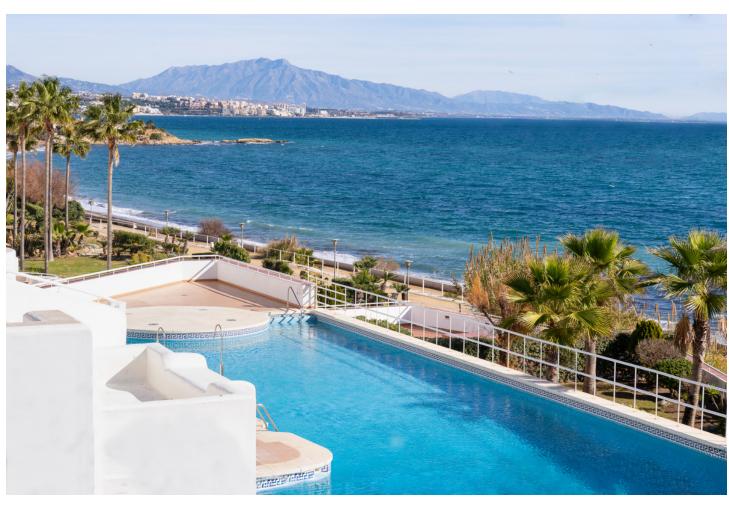

## Sales - Apartment - Estepona 899.000€

www.mibgroup.es +34 662 58 96 58 info@mibgroup.es

Ref.-ID: MIBGR4704460 Estepona Apartment

3

2

168 m<sup>2</sup>

Welcome to this exclusive stunning 3-bedroom 2.5-bathroom duplex penthouse, perfectly South orientated on Estepona's frontline beach. This luxurious residence offers breathtaking panoramic views of the Mediterranean Sea. Upon entering, you're greeted by a luminous living area with floor-to-ceiling windows, along with marble flooring, seamlessly blending indoor and outdoor spaces. The open-plan layout encompasses a nice kitchen with Smeg kitchen appliances and a spacious dining area. Upstairs, the master suite offers breathtaking panoramic sea views with en-suite bathroom and plenty of closet space as well as a shared terrace with the second bedroom. The two additional bedrooms share a very nicely renovated bathroom. Outside, the expansive terrace offers space for a lovely seating area, sunbeds as well as a large dining table seating 6 people, perfect for enjoying the mesmerizing sea views. Residents also enjoy access to communal amenities including a pool and garden only meters away from the sea. Located just south of Estepona, this penthouse offers a luxurious coastal lifestyle with world-class amenities and cultural attractions nearby.