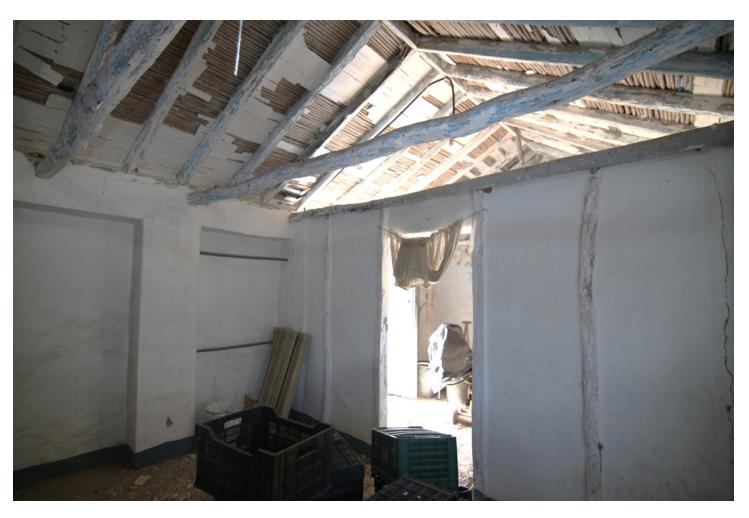

## Sales - Plot - Coín 139.000€

www.mibgroup.es +34 662 58 96 58 info@mibgroup.es

Ref.-ID: MIBGR4706311 Coin Plot

IBI: 39 EUR / year

4389 m2

NICE LAND WITH HOUSE IN COIN HAS 4.389 M2, GOOD ACCESS ASPHALTED ROAD EXCEPT THE LAST KILOMETRE, WITH FRUIT TREES LIKE MANDARINS, ORANGE TREES, VINES.... GOOD VIEWS, CLEAR AND QUIET AREA WITH VIEWS TO RIO GRANDE. IT HAS A BUILDING FROM 1955 OF 71 METERS AS A WAREHOUSE. THE PROPERTY HAS TWO WATER WELLS, ELECTRICITY, SEVERAL ACCESS ROADS. IT IS NOT FENCED. POSSIBILITY TO RENOVATE IT AND HAVE A NICE PROPERTY WITH LAND.