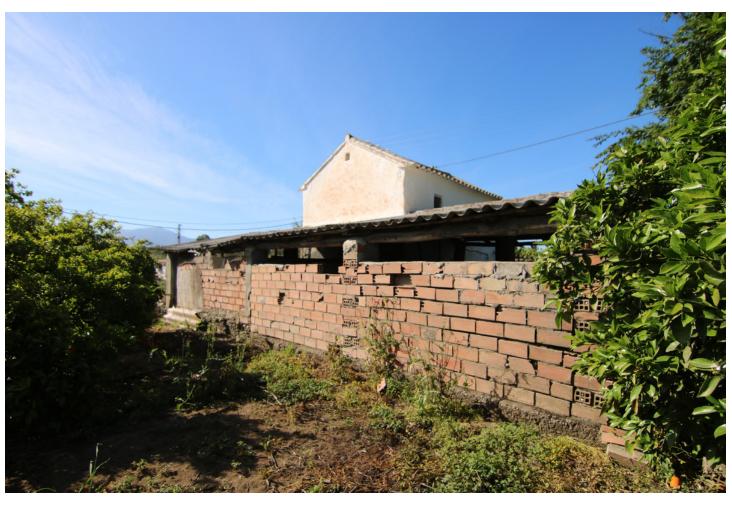

## Sales - Plot - Coín 139.000€

www.mibgroup.es +34 662 58 96 58 info@mibgroup.es

Ref.-ID: MIBGR4706311 Coin Plot

IBI: 39 EUR / year

4389 m2

NICE LAND WITH HOUSE IN COIN HAS 4.389 M2, GOOD ACCESS ASPHALTED ROAD EXCEPT THE LAST KILOMETRE, WITH FRUIT TREES LIKE MANDARINS, ORANGE TREES, VINES.... GOOD VIEWS, CLEAR AND QUIET AREA WITH VIEWS TO RIO GRANDE. IT HAS A BUILDING FROM 1955 OF 71 METERS AS A WAREHOUSE. THE PROPERTY HAS TWO WATER WELLS, ELECTRICITY, SEVERAL ACCESS ROADS. IT IS NOT FENCED. POSSIBILITY TO RENOVATE IT AND HAVE A NICE PROPERTY WITH LAND.