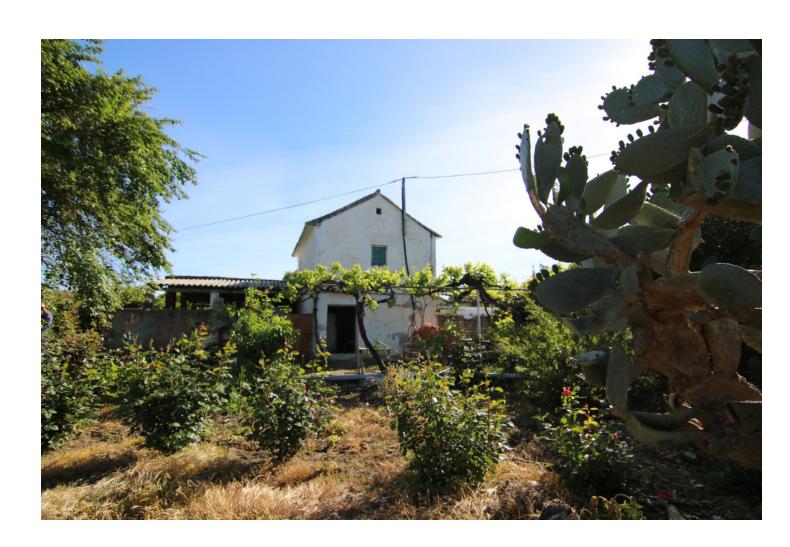

## Sales - Plot - Coín 139.000€

www.mibgroup.es +34 662 58 96 58 info@mibgroup.es

Ref.-ID: MIBGR4706311 Coin Plot

IBI: 39 EUR / year

4389 m2

NICE LAND WITH HOUSE IN COIN HAS 4.389 M2, GOOD ACCESS ASPHALTED ROAD EXCEPT THE LAST KILOMETRE, WITH FRUIT TREES LIKE MANDARINS, ORANGE TREES, VINES.... GOOD VIEWS, CLEAR AND QUIET AREA WITH VIEWS TO RIO GRANDE. IT HAS A BUILDING FROM 1955 OF 71 METERS AS A WAREHOUSE. THE PROPERTY HAS TWO WATER WELLS, ELECTRICITY, SEVERAL ACCESS ROADS. IT IS NOT FENCED. POSSIBILITY TO RENOVATE IT AND HAVE A NICE PROPERTY WITH LAND.