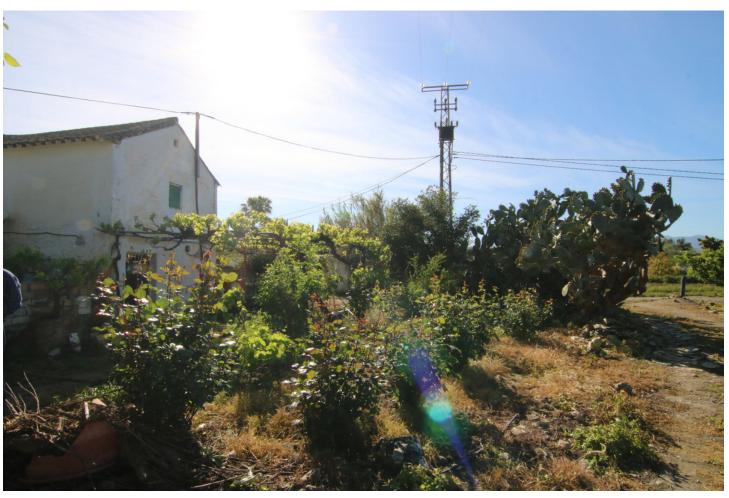

## Sales - Plot - Coín 139.000€

www.mibgroup.es +34 662 58 96 58 info@mibgroup.es

Ref.-ID: MIBGR4706311 Coin Plot

IBI: 39 EUR / year

4389 m2

NICE LAND WITH HOUSE IN COIN HAS 4.389 M2, GOOD ACCESS ASPHALTED ROAD EXCEPT THE LAST KILOMETRE, WITH FRUIT TREES LIKE MANDARINS, ORANGE TREES, VINES.... GOOD VIEWS, CLEAR AND QUIET AREA WITH VIEWS TO RIO GRANDE. IT HAS A BUILDING FROM 1955 OF 71 METERS AS A WAREHOUSE. THE PROPERTY HAS TWO WATER WELLS, ELECTRICITY, SEVERAL ACCESS ROADS. IT IS NOT FENCED. POSSIBILITY TO RENOVATE IT AND HAVE A NICE PROPERTY WITH LAND.