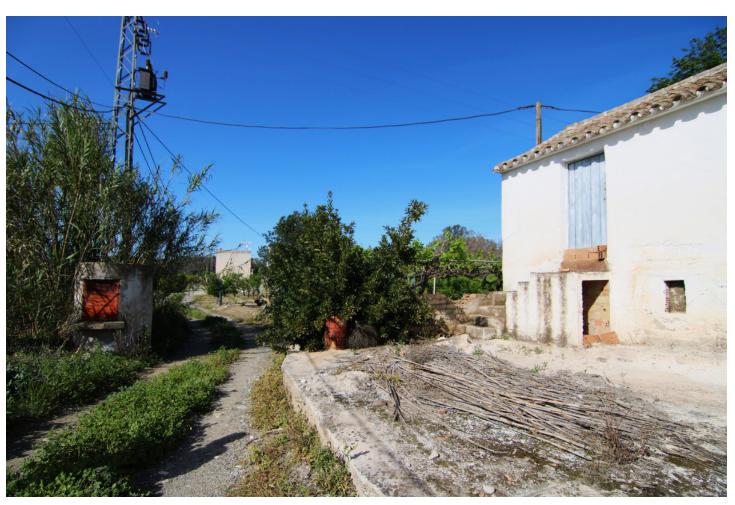

## Sales - Plot - Coín 139.000€

www.mibgroup.es +34 662 58 96 58 info@mibgroup.es

Ref.-ID: MIBGR4706311 Coin Plot

IBI: 39 EUR / year

4389 m2

NICE LAND WITH HOUSE IN COIN HAS 4.389 M2, GOOD ACCESS ASPHALTED ROAD EXCEPT THE LAST KILOMETRE, WITH FRUIT TREES LIKE MANDARINS, ORANGE TREES, VINES.... GOOD VIEWS, CLEAR AND QUIET AREA WITH VIEWS TO RIO GRANDE. IT HAS A BUILDING FROM 1955 OF 71 METERS AS A WAREHOUSE. THE PROPERTY HAS TWO WATER WELLS, ELECTRICITY, SEVERAL ACCESS ROADS. IT IS NOT FENCED. POSSIBILITY TO RENOVATE IT AND HAVE A NICE PROPERTY WITH LAND.