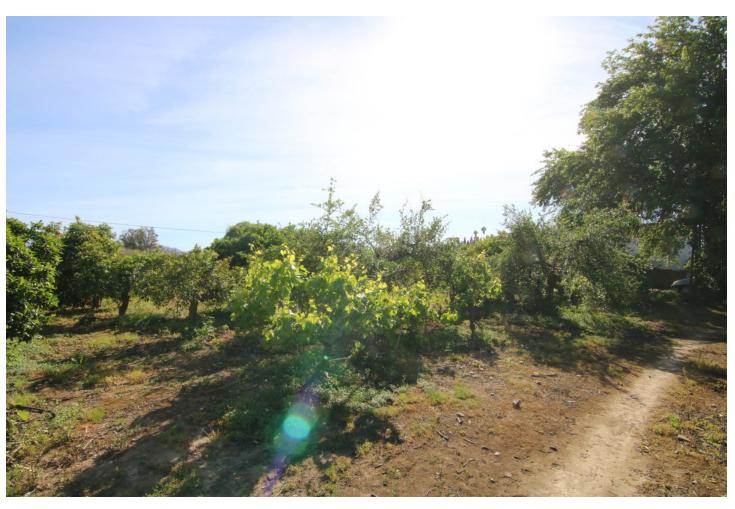

## Sales - Plot - Coín 139.000€

www.mibgroup.es +34 662 58 96 58 info@mibgroup.es

Ref.-ID: MIBGR4706311 Coin Plot

IBI: 39 EUR / year

4389 m2

NICE LAND WITH HOUSE IN COIN HAS 4.389 M2, GOOD ACCESS ASPHALTED ROAD EXCEPT THE LAST KILOMETRE, WITH FRUIT TREES LIKE MANDARINS, ORANGE TREES, VINES.... GOOD VIEWS, CLEAR AND QUIET AREA WITH VIEWS TO RIO GRANDE. IT HAS A BUILDING FROM 1955 OF 71 METERS AS A WAREHOUSE. THE PROPERTY HAS TWO WATER WELLS, ELECTRICITY, SEVERAL ACCESS ROADS. IT IS NOT FENCED. POSSIBILITY TO RENOVATE IT AND HAVE A NICE PROPERTY WITH LAND.