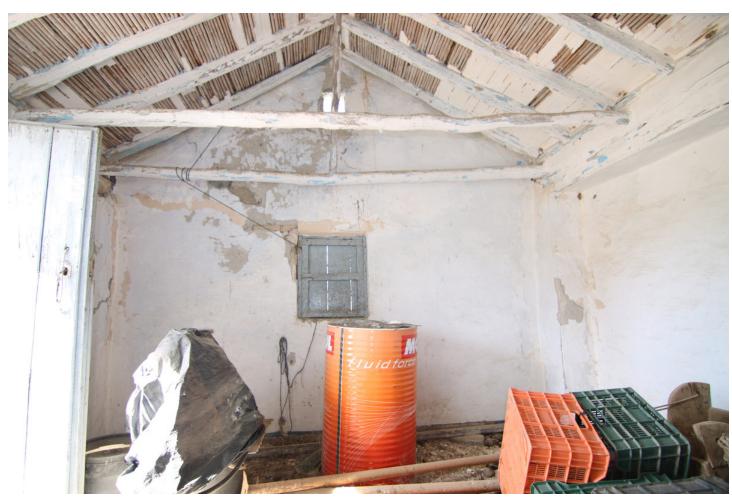

## Sales - Plot - Coín 139.000€

www.mibgroup.es +34 662 58 96 58 info@mibgroup.es

Ref.-ID: MIBGR4706311 Coin Plot

IBI: 39 EUR / year

4389 m2

NICE LAND WITH HOUSE IN COIN HAS 4.389 M2, GOOD ACCESS ASPHALTED ROAD EXCEPT THE LAST KILOMETRE, WITH FRUIT TREES LIKE MANDARINS, ORANGE TREES, VINES.... GOOD VIEWS, CLEAR AND QUIET AREA WITH VIEWS TO RIO GRANDE. IT HAS A BUILDING FROM 1955 OF 71 METERS AS A WAREHOUSE. THE PROPERTY HAS TWO WATER WELLS, ELECTRICITY, SEVERAL ACCESS ROADS. IT IS NOT FENCED. POSSIBILITY TO RENOVATE IT AND HAVE A NICE PROPERTY WITH LAND.