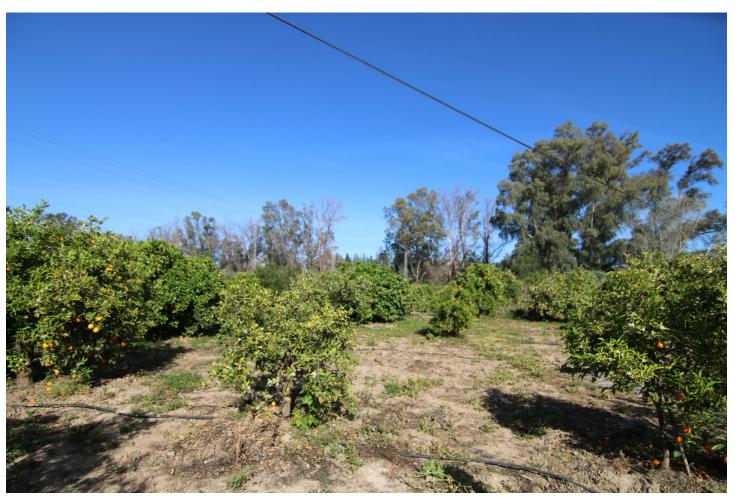

## Sales - Plot - Coín 139.000€

www.mibgroup.es +34 662 58 96 58 info@mibgroup.es

Ref.-ID: MIBGR4706311 Coin Plot

IBI: 39 EUR / year

4389 m2

NICE LAND WITH HOUSE IN COIN HAS 4.389 M2, GOOD ACCESS ASPHALTED ROAD EXCEPT THE LAST KILOMETRE, WITH FRUIT TREES LIKE MANDARINS, ORANGE TREES, VINES.... GOOD VIEWS, CLEAR AND QUIET AREA WITH VIEWS TO RIO GRANDE. IT HAS A BUILDING FROM 1955 OF 71 METERS AS A WAREHOUSE. THE PROPERTY HAS TWO WATER WELLS, ELECTRICITY, SEVERAL ACCESS ROADS. IT IS NOT FENCED. POSSIBILITY TO RENOVATE IT AND HAVE A NICE PROPERTY WITH LAND.