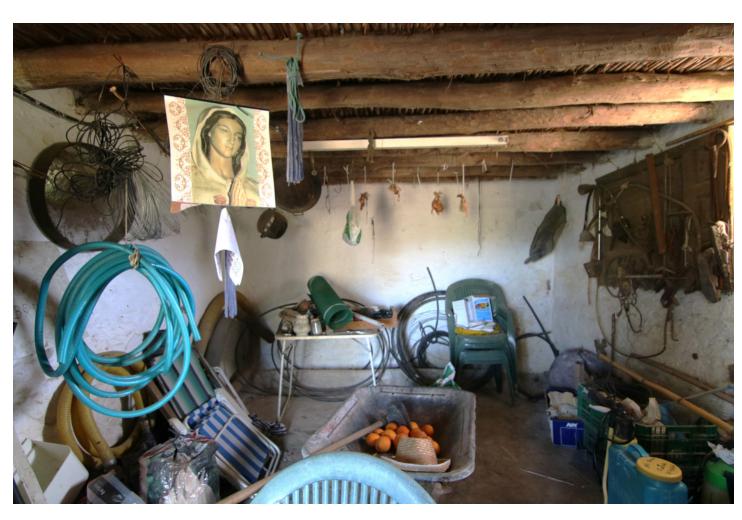

## Sales - Plot - Coín 139.000€

www.mibgroup.es +34 662 58 96 58 info@mibgroup.es

Ref.-ID: MIBGR4706311 Coin Plot

IBI: 39 EUR / year

4389 m2

NICE LAND WITH HOUSE IN COIN HAS 4.389 M2, GOOD ACCESS ASPHALTED ROAD EXCEPT THE LAST KILOMETRE, WITH FRUIT TREES LIKE MANDARINS, ORANGE TREES, VINES.... GOOD VIEWS, CLEAR AND QUIET AREA WITH VIEWS TO RIO GRANDE. IT HAS A BUILDING FROM 1955 OF 71 METERS AS A WAREHOUSE. THE PROPERTY HAS TWO WATER WELLS, ELECTRICITY, SEVERAL ACCESS ROADS. IT IS NOT FENCED. POSSIBILITY TO RENOVATE IT AND HAVE A NICE PROPERTY WITH LAND.