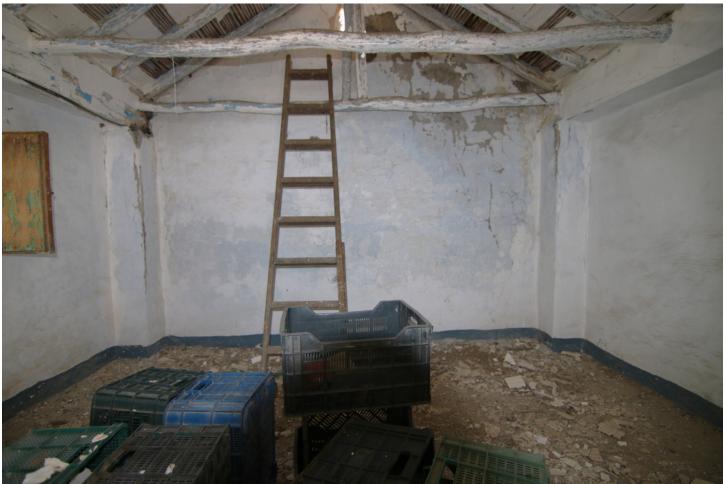

## Sales - Plot - Coín 139.000€

www.mibgroup.es +34 662 58 96 58 info@mibgroup.es

Ref.-ID: MIBGR4706311 Coin Plot

IBI: 39 EUR / year

4389 m2

NICE LAND WITH HOUSE IN COIN HAS 4.389 M2, GOOD ACCESS ASPHALTED ROAD EXCEPT THE LAST KILOMETRE, WITH FRUIT TREES LIKE MANDARINS, ORANGE TREES, VINES.... GOOD VIEWS, CLEAR AND QUIET AREA WITH VIEWS TO RIO GRANDE. IT HAS A BUILDING FROM 1955 OF 71 METERS AS A WAREHOUSE. THE PROPERTY HAS TWO WATER WELLS, ELECTRICITY, SEVERAL ACCESS ROADS. IT IS NOT FENCED. POSSIBILITY TO RENOVATE IT AND HAVE A NICE PROPERTY WITH LAND.