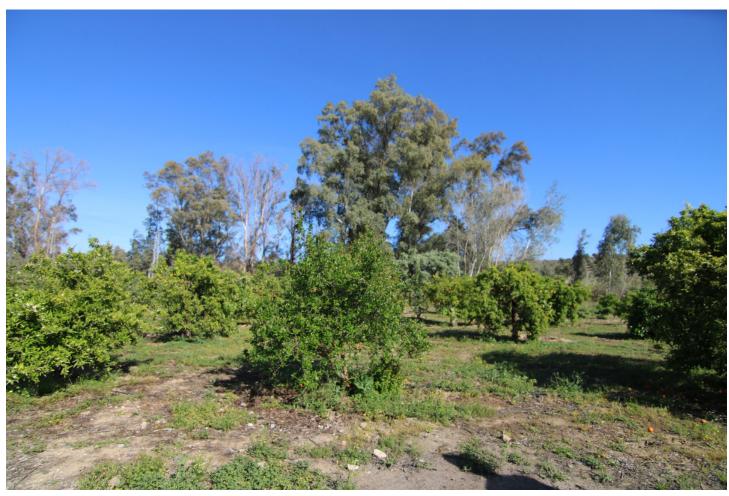

## Sales - Plot - Coín 139.000€

www.mibgroup.es +34 662 58 96 58 info@mibgroup.es

Ref.-ID: MIBGR4706311 Coin Plot

IBI: 39 EUR / year

4389 m2

NICE LAND WITH HOUSE IN COIN HAS 4.389 M2, GOOD ACCESS ASPHALTED ROAD EXCEPT THE LAST KILOMETRE, WITH FRUIT TREES LIKE MANDARINS, ORANGE TREES, VINES.... GOOD VIEWS, CLEAR AND QUIET AREA WITH VIEWS TO RIO GRANDE. IT HAS A BUILDING FROM 1955 OF 71 METERS AS A WAREHOUSE. THE PROPERTY HAS TWO WATER WELLS, ELECTRICITY, SEVERAL ACCESS ROADS. IT IS NOT FENCED. POSSIBILITY TO RENOVATE IT AND HAVE A NICE PROPERTY WITH LAND.