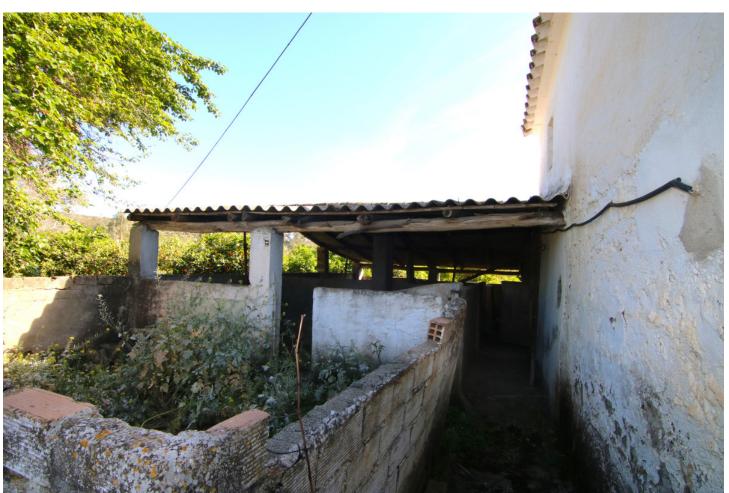

## Sales - Plot - Coín 139.000€

www.mibgroup.es +34 662 58 96 58 info@mibgroup.es

Ref.-ID: MIBGR4706311 Coin Plot

IBI: 39 EUR / year

4389 m2

NICE LAND WITH HOUSE IN COIN HAS 4.389 M2, GOOD ACCESS ASPHALTED ROAD EXCEPT THE LAST KILOMETRE, WITH FRUIT TREES LIKE MANDARINS, ORANGE TREES, VINES.... GOOD VIEWS, CLEAR AND QUIET AREA WITH VIEWS TO RIO GRANDE. IT HAS A BUILDING FROM 1955 OF 71 METERS AS A WAREHOUSE. THE PROPERTY HAS TWO WATER WELLS, ELECTRICITY, SEVERAL ACCESS ROADS. IT IS NOT FENCED. POSSIBILITY TO RENOVATE IT AND HAVE A NICE PROPERTY WITH LAND.