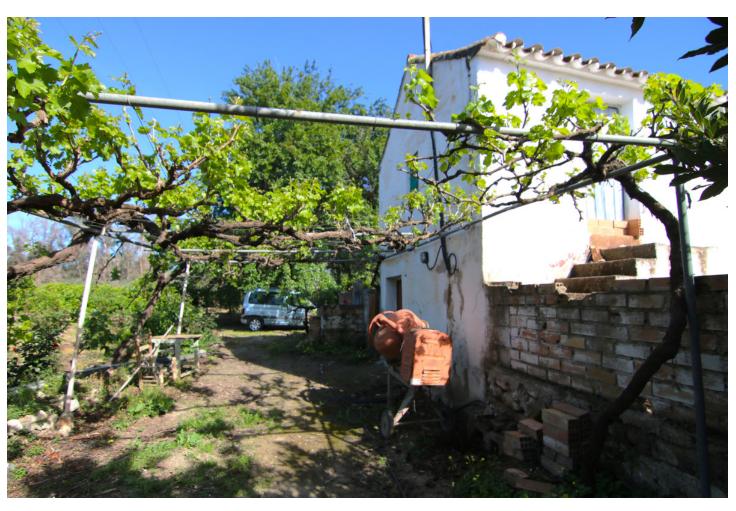

## Sales - Plot - Coín 139.000€

www.mibgroup.es +34 662 58 96 58 info@mibgroup.es

Ref.-ID: MIBGR4706311 Coin Plot

IBI: 39 EUR / year

4389 m2

NICE LAND WITH HOUSE IN COIN HAS 4.389 M2, GOOD ACCESS ASPHALTED ROAD EXCEPT THE LAST KILOMETRE, WITH FRUIT TREES LIKE MANDARINS, ORANGE TREES, VINES.... GOOD VIEWS, CLEAR AND QUIET AREA WITH VIEWS TO RIO GRANDE. IT HAS A BUILDING FROM 1955 OF 71 METERS AS A WAREHOUSE. THE PROPERTY HAS TWO WATER WELLS, ELECTRICITY, SEVERAL ACCESS ROADS. IT IS NOT FENCED. POSSIBILITY TO RENOVATE IT AND HAVE A NICE PROPERTY WITH LAND.