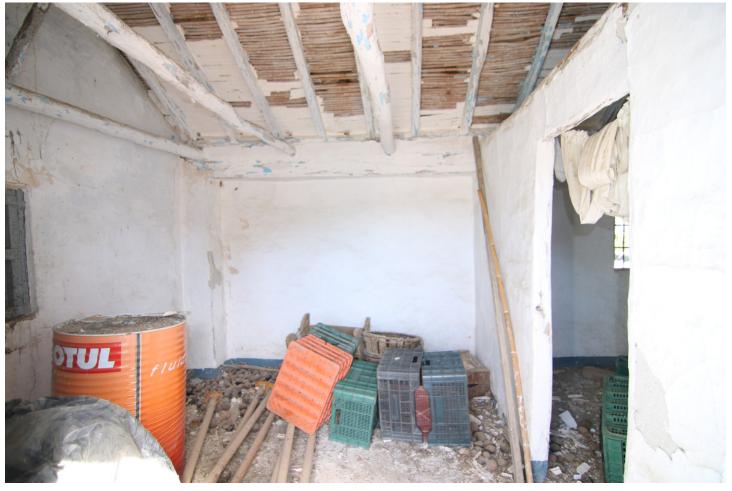

## Sales - Plot - Coín 139.000€

www.mibgroup.es +34 662 58 96 58 info@mibgroup.es

Ref.-ID: MIBGR4706311 Coin Plot

IBI: 39 EUR / year

4389 m2

NICE LAND WITH HOUSE IN COIN HAS 4.389 M2, GOOD ACCESS ASPHALTED ROAD EXCEPT THE LAST KILOMETRE, WITH FRUIT TREES LIKE MANDARINS, ORANGE TREES, VINES.... GOOD VIEWS, CLEAR AND QUIET AREA WITH VIEWS TO RIO GRANDE. IT HAS A BUILDING FROM 1955 OF 71 METERS AS A WAREHOUSE. THE PROPERTY HAS TWO WATER WELLS, ELECTRICITY, SEVERAL ACCESS ROADS. IT IS NOT FENCED. POSSIBILITY TO RENOVATE IT AND HAVE A NICE PROPERTY WITH LAND.