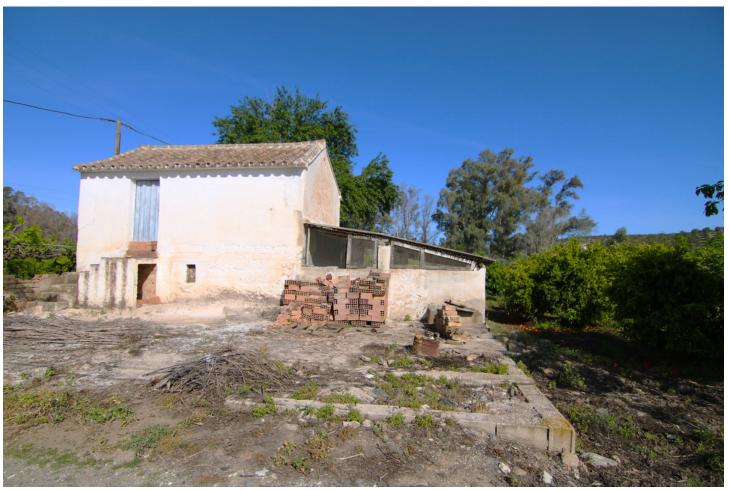

## Sales - Plot - Coín 139.000€

www.mibgroup.es +34 662 58 96 58 info@mibgroup.es

Ref.-ID: MIBGR4706311 Coin Plot

IBI: 39 EUR / year

4389 m2

NICE LAND WITH HOUSE IN COIN HAS 4.389 M2, GOOD ACCESS ASPHALTED ROAD EXCEPT THE LAST KILOMETRE, WITH FRUIT TREES LIKE MANDARINS, ORANGE TREES, VINES.... GOOD VIEWS, CLEAR AND QUIET AREA WITH VIEWS TO RIO GRANDE. IT HAS A BUILDING FROM 1955 OF 71 METERS AS A WAREHOUSE. THE PROPERTY HAS TWO WATER WELLS, ELECTRICITY, SEVERAL ACCESS ROADS. IT IS NOT FENCED. POSSIBILITY TO RENOVATE IT AND HAVE A NICE PROPERTY WITH LAND.