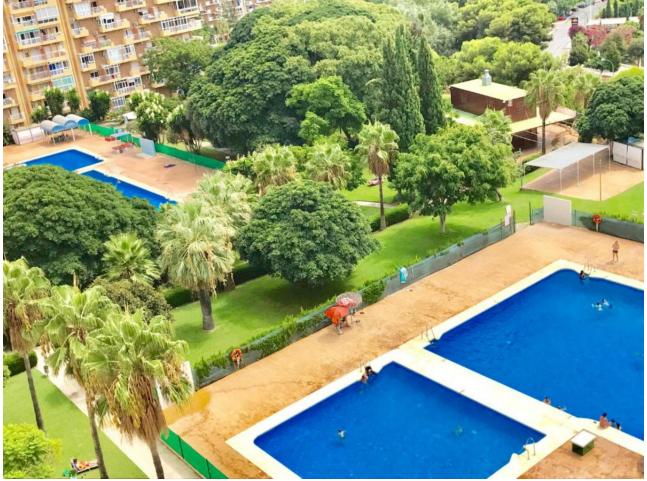

Investment Opportunity in Benalmádena TENANTS WITH LEASE UNTIL 12/25/2024 MAY VACATE EARLIER, BUT NO GUARANTEE (hence, the flat can be bought with tenants paying rent to the new owner until the end of their contract) Explore this apartment in the sought-after area of Parque de la Paloma in Benalmádena, located at Avenida Gamonal. This property offers potential for both investors and those looking to renovate and rent out to tourists. Key Features: Convenient Location: Situated close to shops, supermarkets, schools, bars, train stations, buses, and the beach. Potential for Investors: This apartment presents an excellent opportunity for investors seeking rental income from tourists or long-term tenants. Plus, obtaining a tourist license is easily feasible, adding to its investment appeal. 24-Hour Concierge: Benefit from round-the-clock concierge service for added security and assistance. Parking: The complex offers community parking, providing convenient parking options for residents. Terrace: Enjoy side views of the complex and the sea from the terrace. Additional Information: Building Amenities: The Hercules building offers a seasonal outdoor pool, garden, and 24-hour reception. Nearby Attractions: Explore nearby attractions such as Playa de Bil-Bil, Playa de Santa Ana, and Playa de Malapesquera. Benalmádena Marina is also within close proximity. Transportation: The apartment is conveniently located near the Teleferico de Benalmadena cable car station and is easily accessible from Malaga Airport. Local Attractions: Discover Jardín Botánico Molino de Inca, Torremuelle Salting Factory, and Playa de La Carihuela, all within a short distance from the apartment. Don't miss this opportunity! Contact us today to arrange a viewing.