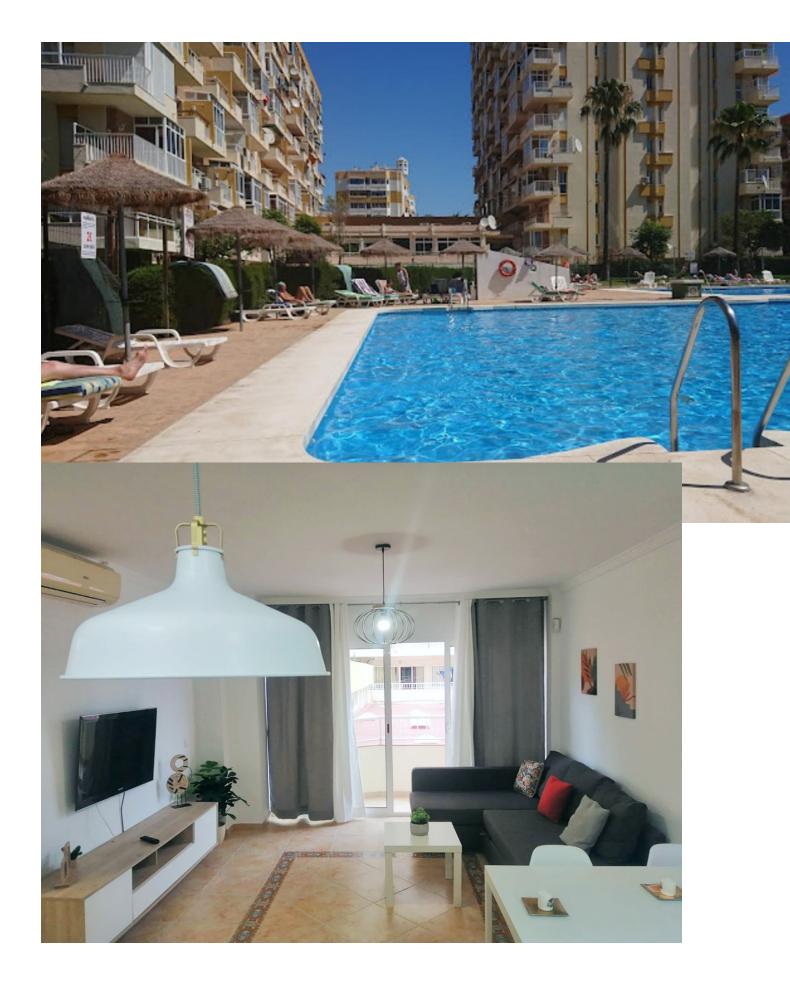

Investment Opportunity in Benalmádena TENANTS WITH LEASE UNTIL 12/25/2024 MAY VACATE EARLIER, BUT NO GUARANTEE (hence, the flat can be bought with tenants paying rent to the new owner until the end of their contract) Explore this apartment in the sought-after area of Parque de la Paloma in Benalmádena, located at Avenida Gamonal. This property offers potential for both investors and those looking to renovate and rent out to tourists. Key Features: Convenient Location: Situated close to shops, supermarkets, schools, bars, train stations, buses, and the beach. Potential for Investors: This apartment presents an excellent opportunity for investors seeking rental income from tourists or long-term tenants. Plus, obtaining a tourist license is easily feasible, adding to its investment appeal. 24-Hour Concierge: Benefit from round-the-clock concierge service for added security and assistance. Parking: The complex offers community parking, providing convenient parking options for residents. Terrace: Enjoy side views of the complex and the sea from the terrace. Additional Information: Building Amenities: The Hercules building offers a seasonal outdoor pool, garden, and 24-hour reception. Nearby Attractions: Explore nearby attractions such as Playa de Bil-Bil, Playa de Santa Ana, and Playa de Malapesquera. Benalmádena Marina is also within close proximity. Transportation: The apartment is conveniently located near the Teleferico de Benalmadena cable car station and is easily accessible from Malaga Airport. Local Attractions: Discover Jardín Botánico Molino de Inca, Torremuelle Salting Factory, and Playa de La Carihuela, all within a short distance from the apartment. Don't miss this opportunity! Contact us today to arrange a viewing.

Setting Town Close To Shops Close To Sea

🗸 Close To Schools

Furniture ✓ Fully Furnished

Parking Communal Condition Good

Kitchen Y Fully Fitted Pool Communal

Garden Communal Features Lift Fitted Wardrobes Near Transport Private Terrace 24 Hour Reception Security 24 Hour Security