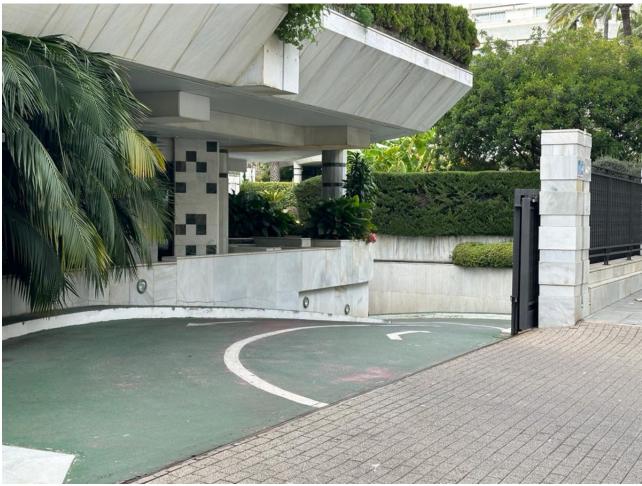

## Sales - Commercial - Marbella 53.000€

www.mibgroup.es +34 662 58 96 58 info@mibgroup.es

Ref.-ID: MIBGR4707265 Marbella Commercial

Community: 2,700 EUR / year IBI: 279 EUR / year

36 m2

Three parking spaces located close to Playa de la Fontanilla in Marbella. They can be purchased only together. The parking spaces are adjacent (numbers 9, 10 & 11). The strategic location provides quick and easy access to Marbella center, the beach, and the promenade, offering a comfortable and stylish lifestyle. Additionally, the building features highend amenities, including a surveillance system with cameras and access control, a 24-hour concierge, and continuous access with a remote control. The added convenience of car wash services is also available. These parking spaces not only stand out for their size but also for their luxurious surroundings and nearby amenities. Within a few minutes' walk, prestigious private schools such as the British International School and Swans International School can be found. Well-known supermarkets, such as El Corte Inglés, are conveniently located, facilitating daily shopping. For those concerned about physical well-being, the Plaza del Mar Wellness Center offers two pools, a sauna, a spa, fitness rooms, and group activities, along with a physiotherapy unit. Note: maximum height of the parking space is 1,85 m Community fees per parking: 75 | / mes (225 | for three) The price for three parking spaces is | 53,000. AGB