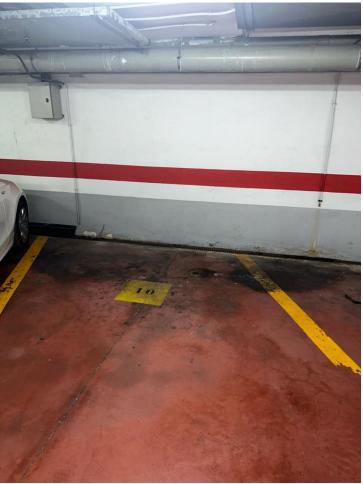

## Sales - Commercial - Marbella 53.000€

www.mibgroup.es +34 662 58 96 58 info@mibgroup.es

Ref.-ID: MIBGR4707265 Marbella Commercial

Community: 2,700 EUR / year IBI: 279 EUR / year

36 m2

Three parking spaces located close to Playa de la Fontanilla in Marbella. They can be purchased only together. The parking spaces are adjacent (numbers 9, 10 & 11). The strategic location provides quick and easy access to Marbella center, the beach, and the promenade, offering a comfortable and stylish lifestyle. Additionally, the building features highend amenities, including a surveillance system with cameras and access control, a 24-hour concierge, and continuous access with a remote control. The added convenience of car wash services is also available. These parking spaces not only stand out for their size but also for their luxurious surroundings and nearby amenities. Within a few minutes' walk, prestigious private schools such as the British International School and Swans International School can be found. Well-known supermarkets, such as El Corte Inglés, are conveniently located, facilitating daily shopping. For those concerned about physical well-being, the Plaza del Mar Wellness Center offers two pools, a sauna, a spa, fitness rooms, and group activities, along with a physiotherapy unit. Note: maximum height of the parking space is 1,85 m Community fees per parking: 75 | / mes (225 | for three) The price for three parking spaces is | 53,000. AGB