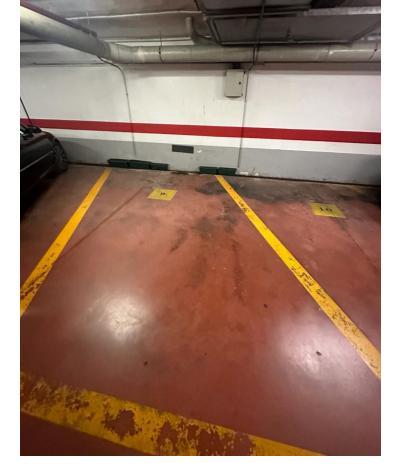

## Sales - Commercial - Marbella 53.000€

www.mibgroup.es +34 662 58 96 58 info@mibgroup.es

Ref.-ID: MIBGR4707265 Marbella Commercial

Community: 2,700 EUR / year IBI: 279 EUR / year

36 m2

Three parking spaces located close to Playa de la Fontanilla in Marbella. They can be purchased only together. The parking spaces are adjacent (numbers 9, 10 & 11). The strategic location provides quick and easy access to Marbella center, the beach, and the promenade, offering a comfortable and stylish lifestyle. Additionally, the building features highend amenities, including a surveillance system with cameras and access control, a 24-hour concierge, and continuous access with a remote control. The added convenience of car wash services is also available. These parking spaces not only stand out for their size but also for their luxurious surroundings and nearby amenities. Within a few minutes' walk, prestigious private schools such as the British International School and Swans International School can be found. Well-known supermarkets, such as El Corte Inglés, are conveniently located, facilitating daily shopping. For those concerned about physical well-being, the Plaza del Mar Wellness Center offers two pools, a sauna, a spa, fitness rooms, and group activities, along with a physiotherapy unit. Note: maximum height of the parking space is 1,85 m Community fees per parking: 75 | / mes (225 | for three) The price for three parking spaces is | 53,000. AGB