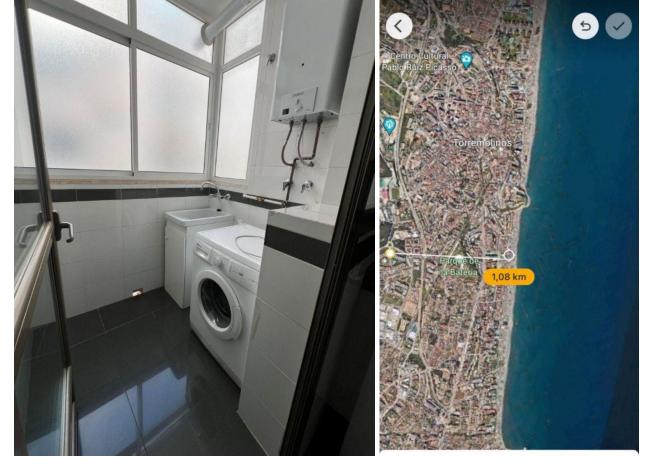

for sale, a charming apartment is offered, located in one of Torremolinos' most distinguished residential areas, less than a kilometer from the beach and with easy access to the highway. This property enjoys a strategic location, surrounded by a wide range of services, allowing for the convenience of carrying out any errand on foot. The apartment, renowned for its impeccable condition, boasts a spacious terrace of 15 square meters with panoramic views of the natural surroundings and the sea. It comprises 2 bedrooms and 2 bathrooms, presenting itself practically as new and fully furnished, including a kitchen equipped with all the necessary appliances for comfortable living. The residential complex offers various amenities, such as a children's play area, paddle tennis courts, and a tranquil swimming pool, perfect for enjoying evenings in the company of friends and family. Given the urgency of the sale, prospective buyers are cordially invited to visit the property without any obligation, as the transaction is conducted directly with the owner

| Setting  Beachside  Close To Port  Close To Shops  Close To Sea  Close To Town  Close To Schools  Urbanisation | Orientation  East  South | Condition Excellent                                           | Pool Communal               |
|----------------------------------------------------------------------------------------------------------------|--------------------------|---------------------------------------------------------------|-----------------------------|
| Climate Control  Air Conditioning                                                                              | Views Sea Panoramic      | Features Lift Fitted Wardrobes Near Transport Private Terrace | <b>Kitchen</b> Fully Fitted |
| Security                                                                                                       |                          |                                                               |                             |