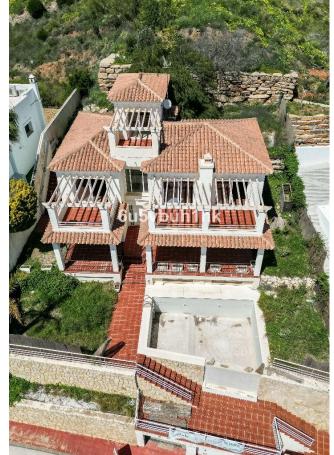

## Sales - House - Benalmadena 1.500.000€

www.mibgroup.es +34 662 58 96 58 info@mibgroup.es

Ref.-ID: MIBGR4709494 Benalmadena House

3

4

518 m<sub>2</sub>

606 m<sup>2</sup>

Welcome to your timeless sanctuary nestled near the serene Buddhist Stupa in Benalmadena, offering breathtaking panoramic views of the Mediterranean Sea and the majestic sight of the Buddhist Stupa. This meticulously crafted villa, constructed in 2013, presents a rare opportunity to embrace modern elegance in one of the most coveted locations on the Costa del Sol. Key Features: 3 bedrooms 4 bathrooms Swimming pool Closed garage accommodating up to 6 cars Terraces on all levels Abundant natural light and stunning views through glass openings on the ground floor Exclusive terraces for upper-floor bedrooms Elevator for convenience Spacious cinema room Step into this timeless villa where modern luxury meets coastal charm. The year of construction, 2013, speaks to the quality and craftsmanship that went into creating this architectural gem. Every corner exudes sophistication and comfort, providing an unparalleled lifestyle experience. The upper floors boast private terraces, offering intimate spaces to unwind and soak in the mesmerizing coastal scenery. With an elevator ensuring accessibility to every level, convenience is seamlessly woven into the fabric of this architectural masterpiece. Entertain guests in style or indulge in cinematic delights within the grand sala de cine, providing the perfect setting for memorable gatherings and relaxation. As featured in Forbes, Malaga has been recognized as the best city to live in, further emphasizing the desirability of this remarkable location. Don't miss the opportunity to make this exceptional villa your own retreat, where the timeless elegance of 2013 construction, the serenity of the surroundings, and the allure of coastal living converge to create an unparalleled lifestyle experience. Contact us today to schedule a viewing and embark on a journey towards owning your slice of paradise.