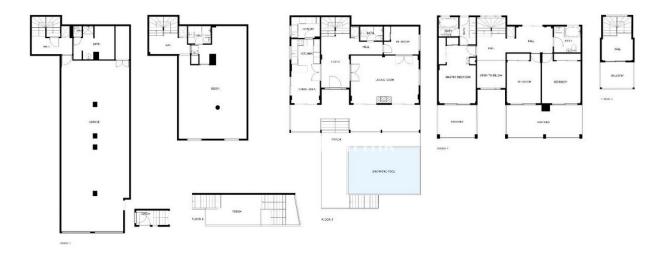

## Sales - House - Benalmadena 1.500.000€

www.mibgroup.es +34 662 58 96 58 info@mibgroup.es

Ref.-ID: MIBGR4709494 Benalmadena House

3

4

518 m<sub>2</sub>

606 m<sup>2</sup>

Welcome to your timeless sanctuary nestled near the serene Buddhist Stupa in Benalmadena, offering breathtaking panoramic views of the Mediterranean Sea and the majestic sight of the Buddhist Stupa. This meticulously crafted villa, constructed in 2013, presents a rare opportunity to embrace modern elegance in one of the most coveted locations on the Costa del Sol. Key Features: 3 bedrooms 4 bathrooms Swimming pool Closed garage accommodating up to 6 cars Terraces on all levels Abundant natural light and stunning views through glass openings on the ground floor Exclusive terraces for upper-floor bedrooms Elevator for convenience Spacious cinema room Step into this timeless villa where modern luxury meets coastal charm. The year of construction, 2013, speaks to the quality and craftsmanship that went into creating this architectural gem. Every corner exudes sophistication and comfort, providing an unparalleled lifestyle experience. The upper floors boast private terraces, offering intimate spaces to unwind and soak in the mesmerizing coastal scenery. With an elevator ensuring accessibility to every level, convenience is seamlessly woven into the fabric of this architectural masterpiece. Entertain guests in style or indulge in cinematic delights within the grand sala de cine, providing the perfect setting for memorable gatherings and relaxation. As featured in Forbes, Malaga has been recognized as the best city to live in, further emphasizing the desirability of this remarkable location. Don't miss the opportunity to make this exceptional villa your own retreat, where the timeless elegance of 2013 construction, the serenity of the surroundings, and the allure of coastal living converge to create an unparalleled lifestyle experience. Contact us today to schedule a viewing and embark on a journey towards owning your slice of paradise.