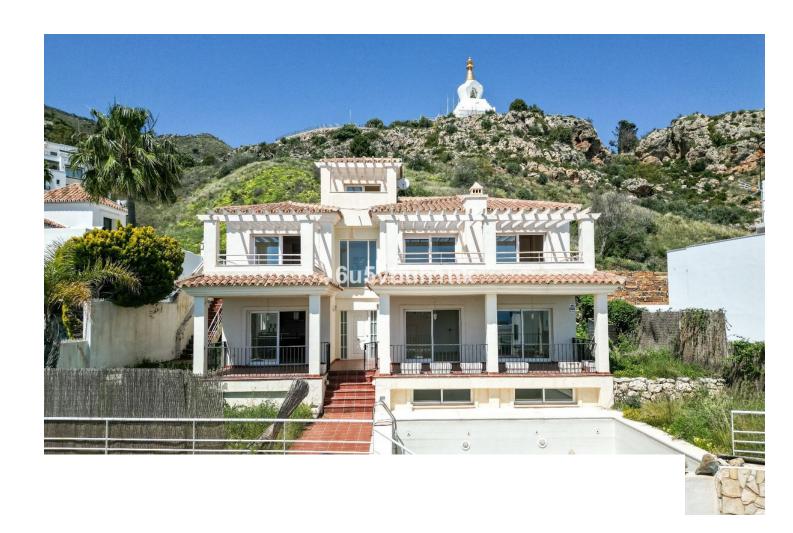

## Sales - House - Benalmadena 1.500.000€

www.mibgroup.es +34 662 58 96 58 info@mibgroup.es

Ref.-ID: MIBGR4709494 Benalmadena House

3

4

518 m<sub>2</sub>

606 m<sup>2</sup>

Welcome to your timeless sanctuary nestled near the serene Buddhist Stupa in Benalmadena, offering breathtaking panoramic views of the Mediterranean Sea and the majestic sight of the Buddhist Stupa. This meticulously crafted villa, constructed in 2013, presents a rare opportunity to embrace modern elegance in one of the most coveted locations on the Costa del Sol. Key Features: 3 bedrooms 4 bathrooms Swimming pool Closed garage accommodating up to 6 cars Terraces on all levels Abundant natural light and stunning views through glass openings on the ground floor Exclusive terraces for upper-floor bedrooms Elevator for convenience Spacious cinema room Step into this timeless villa where modern luxury meets coastal charm. The year of construction, 2013, speaks to the quality and craftsmanship that went into creating this architectural gem. Every corner exudes sophistication and comfort, providing an unparalleled lifestyle experience. The upper floors boast private terraces, offering intimate spaces to unwind and soak in the mesmerizing coastal scenery. With an elevator ensuring accessibility to every level, convenience is seamlessly woven into the fabric of this architectural masterpiece. Entertain guests in style or indulge in cinematic delights within the grand sala de cine, providing the perfect setting for memorable gatherings and relaxation. As featured in Forbes, Malaga has been recognized as the best city to live in, further emphasizing the desirability of this remarkable location. Don't miss the opportunity to make this exceptional villa your own retreat, where the timeless elegance of 2013 construction, the serenity of the surroundings, and the allure of coastal living converge to create an unparalleled lifestyle experience. Contact us today to schedule a viewing and embark on a journey towards owning your slice of paradise.