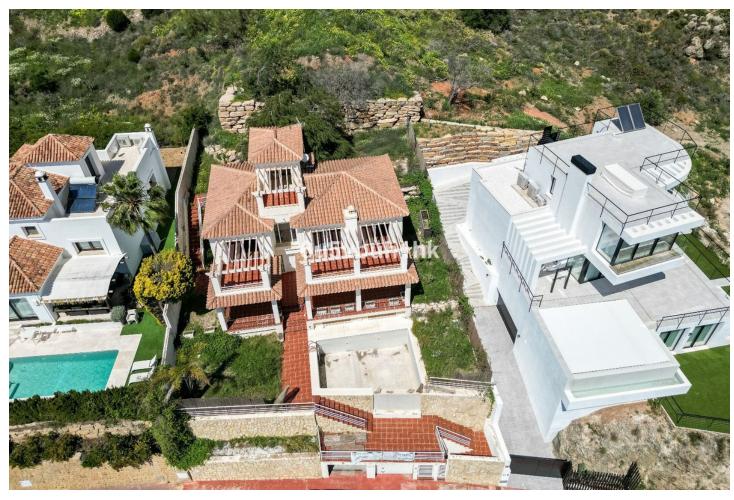

## Sales - House - Benalmadena 1.500.000€

www.mibgroup.es +34 662 58 96 58 info@mibgroup.es

Ref.-ID: MIBGR4709494 Benalmadena House

3

4

518 m<sub>2</sub>

606 m<sup>2</sup>

Welcome to your timeless sanctuary nestled near the serene Buddhist Stupa in Benalmadena, offering breathtaking panoramic views of the Mediterranean Sea and the majestic sight of the Buddhist Stupa. This meticulously crafted villa, constructed in 2013, presents a rare opportunity to embrace modern elegance in one of the most coveted locations on the Costa del Sol. Key Features: 3 bedrooms 4 bathrooms Swimming pool Closed garage accommodating up to 6 cars Terraces on all levels Abundant natural light and stunning views through glass openings on the ground floor Exclusive terraces for upper-floor bedrooms Elevator for convenience Spacious cinema room Step into this timeless villa where modern luxury meets coastal charm. The year of construction, 2013, speaks to the quality and craftsmanship that went into creating this architectural gem. Every corner exudes sophistication and comfort, providing an unparalleled lifestyle experience. The upper floors boast private terraces, offering intimate spaces to unwind and soak in the mesmerizing coastal scenery. With an elevator ensuring accessibility to every level, convenience is seamlessly woven into the fabric of this architectural masterpiece. Entertain guests in style or indulge in cinematic delights within the grand sala de cine, providing the perfect setting for memorable gatherings and relaxation. As featured in Forbes, Malaga has been recognized as the best city to live in, further emphasizing the desirability of this remarkable location. Don't miss the opportunity to make this exceptional villa your own retreat, where the timeless elegance of 2013 construction, the serenity of the surroundings, and the allure of coastal living converge to create an unparalleled lifestyle experience. Contact us today to schedule a viewing and embark on a journey towards owning your slice of paradise.