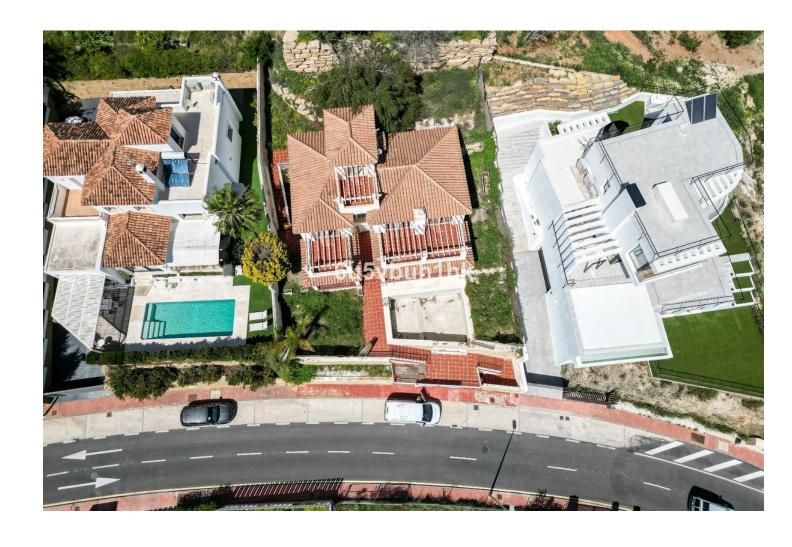

## Sales - House - Benalmadena 1.500.000€

www.mibgroup.es +34 662 58 96 58 info@mibgroup.es

Ref.-ID: MIBGR4709494 Benalmadena House

3

4

518 m<sub>2</sub>

606 m<sup>2</sup>

Welcome to your timeless sanctuary nestled near the serene Buddhist Stupa in Benalmadena, offering breathtaking panoramic views of the Mediterranean Sea and the majestic sight of the Buddhist Stupa. This meticulously crafted villa, constructed in 2013, presents a rare opportunity to embrace modern elegance in one of the most coveted locations on the Costa del Sol. Key Features: 3 bedrooms 4 bathrooms Swimming pool Closed garage accommodating up to 6 cars Terraces on all levels Abundant natural light and stunning views through glass openings on the ground floor Exclusive terraces for upper-floor bedrooms Elevator for convenience Spacious cinema room Step into this timeless villa where modern luxury meets coastal charm. The year of construction, 2013, speaks to the quality and craftsmanship that went into creating this architectural gem. Every corner exudes sophistication and comfort, providing an unparalleled lifestyle experience. The upper floors boast private terraces, offering intimate spaces to unwind and soak in the mesmerizing coastal scenery. With an elevator ensuring accessibility to every level, convenience is seamlessly woven into the fabric of this architectural masterpiece. Entertain guests in style or indulge in cinematic delights within the grand sala de cine, providing the perfect setting for memorable gatherings and relaxation. As featured in Forbes, Malaga has been recognized as the best city to live in, further emphasizing the desirability of this remarkable location. Don't miss the opportunity to make this exceptional villa your own retreat, where the timeless elegance of 2013 construction, the serenity of the surroundings, and the allure of coastal living converge to create an unparalleled lifestyle experience. Contact us today to schedule a viewing and embark on a journey towards owning your slice of paradise.