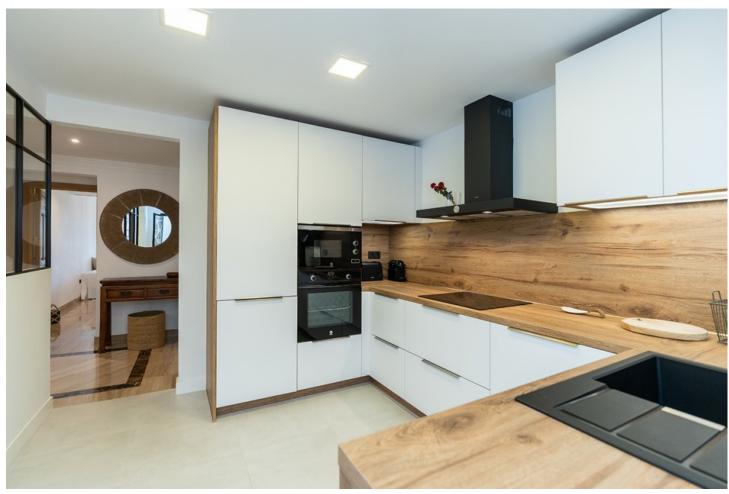

176 m2

Amazing apartment on a first floor located in the residential complex Hacienda Playa in Elviria in East Marbella, only some steps away from the beach and offering on one level two bedrooms, three bathrooms, kitchen with laundry room and ample and bright living room with access to the large terrace that has been partially glazed to create another small guests area. Tastefully furnished (optional), and equipped with new AC hot and cold, marble floors, underground parking space, elevator. Gated complex with pool and within a small walk to the beach and all local amenities. Very high rental potential.