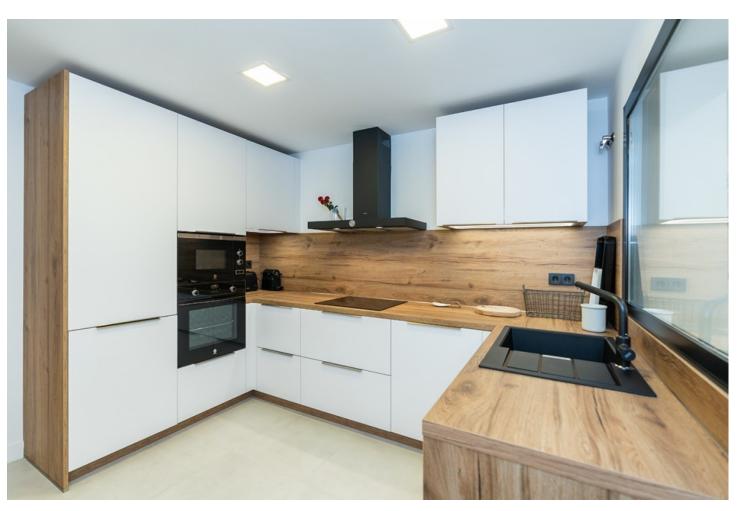

176 m2

Amazing apartment on a first floor located in the residential complex Hacienda Playa in Elviria in East Marbella, only some steps away from the beach and offering on one level two bedrooms, three bathrooms, kitchen with laundry room and ample and bright living room with access to the large terrace that has been partially glazed to create another small guests area. Tastefully furnished (optional), and equipped with new AC hot and cold, marble floors, underground parking space, elevator. Gated complex with pool and within a small walk to the beach and all local amenities. Very high rental potential.