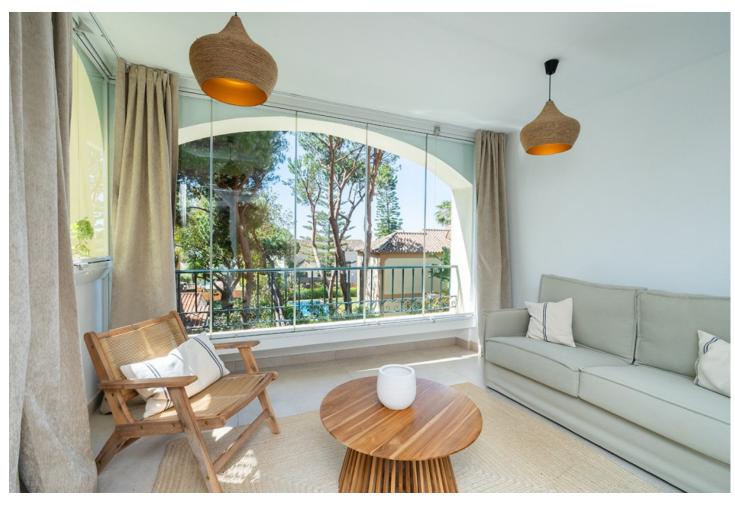

176 m2

Amazing apartment on a first floor located in the residential complex Hacienda Playa in Elviria in East Marbella, only some steps away from the beach and offering on one level two bedrooms, three bathrooms, kitchen with laundry room and ample and bright living room with access to the large terrace that has been partially glazed to create another small guests area. Tastefully furnished (optional), and equipped with new AC hot and cold, marble floors, underground parking space, elevator. Gated complex with pool and within a small walk to the beach and all local amenities. Very high rental potential.

| Setting  Beachside  Close To Golf  Close To Shops  Close To Sea  Close To Schools | Orientation South                                   | Pool Communal             | Climate Control Hot A/C        |
|-----------------------------------------------------------------------------------|-----------------------------------------------------|---------------------------|--------------------------------|
| <b>Views</b> ✓ Garden                                                             | Features Covered Terrace Lift Fitted Wardrobes WiFi | Furniture Fully Furnished | <b>Kitchen</b><br>Fully Fitted |
| Garden Communal                                                                   | Security Gated Complex                              |                           |                                |