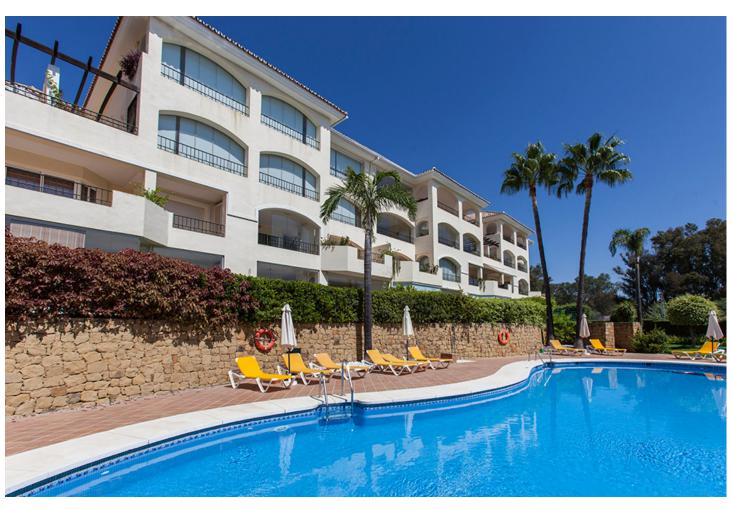

176 m2

Amazing apartment on a first floor located in the residential complex Hacienda Playa in Elviria in East Marbella, only some steps away from the beach and offering on one level two bedrooms, three bathrooms, kitchen with laundry room and ample and bright living room with access to the large terrace that has been partially glazed to create another small guests area. Tastefully furnished (optional), and equipped with new AC hot and cold, marble floors, underground parking space, elevator. Gated complex with pool and within a small walk to the beach and all local amenities. Very high rental potential.

| Setting  Beachside  Close To Golf  Close To Shops  Close To Sea  Close To Schools | Orientation South                                   | Pool Communal             | Climate Control Hot A/C        |
|-----------------------------------------------------------------------------------|-----------------------------------------------------|---------------------------|--------------------------------|
| <b>Views</b> ✓ Garden                                                             | Features Covered Terrace Lift Fitted Wardrobes WiFi | Furniture Fully Furnished | <b>Kitchen</b><br>Fully Fitted |
| Garden Communal                                                                   | Security Gated Complex                              |                           |                                |