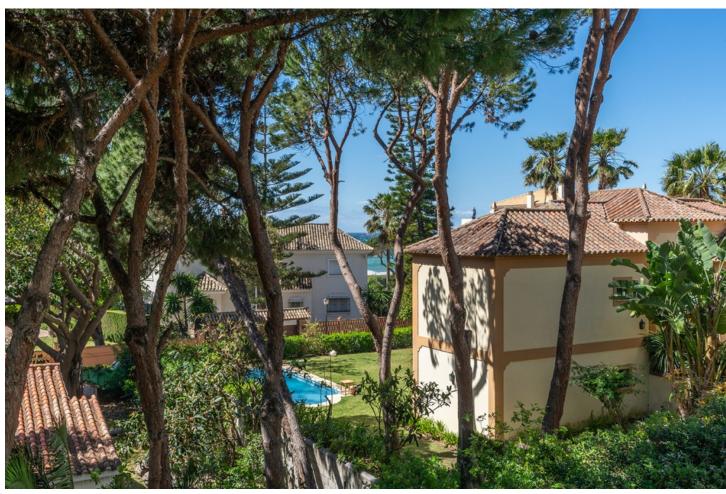

176 m2

Amazing apartment on a first floor located in the residential complex Hacienda Playa in Elviria in East Marbella, only some steps away from the beach and offering on one level two bedrooms, three bathrooms, kitchen with laundry room and ample and bright living room with access to the large terrace that has been partially glazed to create another small guests area. Tastefully furnished (optional), and equipped with new AC hot and cold, marble floors, underground parking space, elevator. Gated complex with pool and within a small walk to the beach and all local amenities. Very high rental potential.

| Setting  Beachside  Close To Golf  Close To Shops  Close To Sea  Close To Schools | Orientation South                                   | Pool Communal             | Climate Control Hot A/C        |
|-----------------------------------------------------------------------------------|-----------------------------------------------------|---------------------------|--------------------------------|
| <b>Views</b> ✓ Garden                                                             | Features Covered Terrace Lift Fitted Wardrobes WiFi | Furniture Fully Furnished | <b>Kitchen</b><br>Fully Fitted |
| Garden Communal                                                                   | Security Gated Complex                              |                           |                                |