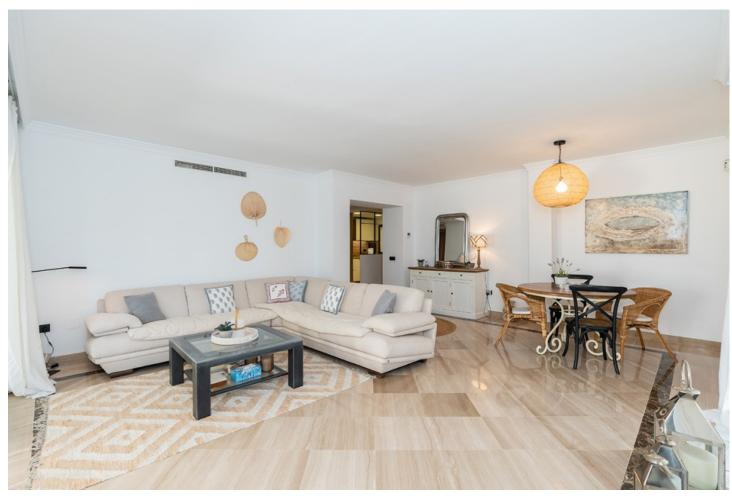

176 m2

Amazing apartment on a first floor located in the residential complex Hacienda Playa in Elviria in East Marbella, only some steps away from the beach and offering on one level two bedrooms, three bathrooms, kitchen with laundry room and ample and bright living room with access to the large terrace that has been partially glazed to create another small guests area. Tastefully furnished (optional), and equipped with new AC hot and cold, marble floors, underground parking space, elevator. Gated complex with pool and within a small walk to the beach and all local amenities. Very high rental potential.

| Setting  Beachside  Close To Golf  Close To Shops  Close To Sea  Close To Schools | Orientation South                                   | Pool Communal             | Climate Control Hot A/C        |
|-----------------------------------------------------------------------------------|-----------------------------------------------------|---------------------------|--------------------------------|
| <b>Views</b> ✓ Garden                                                             | Features Covered Terrace Lift Fitted Wardrobes WiFi | Furniture Fully Furnished | <b>Kitchen</b><br>Fully Fitted |
| Garden Communal                                                                   | Security Gated Complex                              |                           |                                |