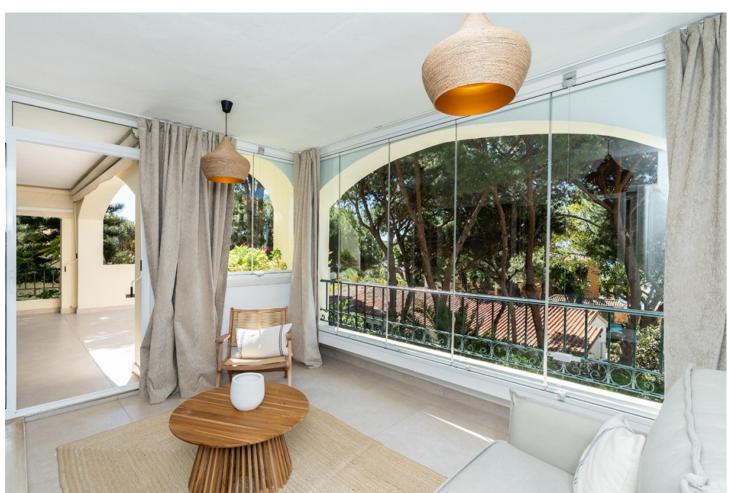

176 m2

Amazing apartment on a first floor located in the residential complex Hacienda Playa in Elviria in East Marbella, only some steps away from the beach and offering on one level two bedrooms, three bathrooms, kitchen with laundry room and ample and bright living room with access to the large terrace that has been partially glazed to create another small guests area. Tastefully furnished (optional), and equipped with new AC hot and cold, marble floors, underground parking space, elevator. Gated complex with pool and within a small walk to the beach and all local amenities. Very high rental potential.

| Setting  Beachside  Close To Golf  Close To Shops  Close To Sea  Close To Schools | Orientation South                                   | Pool Communal             | Climate Control Hot A/C        |
|-----------------------------------------------------------------------------------|-----------------------------------------------------|---------------------------|--------------------------------|
| <b>Views</b> ✓ Garden                                                             | Features Covered Terrace Lift Fitted Wardrobes WiFi | Furniture Fully Furnished | <b>Kitchen</b><br>Fully Fitted |
| Garden Communal                                                                   | Security Gated Complex                              |                           |                                |