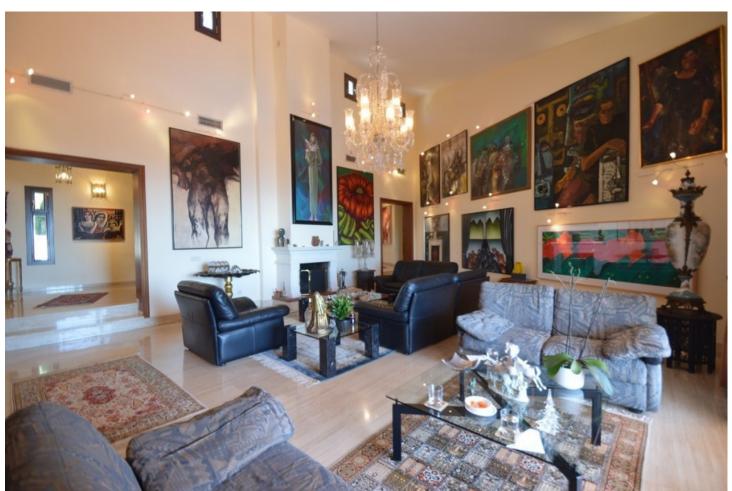

7

9

1032 m2

3864 m2

Great Villa with sea views located in exclusive, safe and quiet urbanization "LA CAPELLANIA". It is distributed in 2 floors as follows: Main floor: Entrance hall with guest toilet and cloakroom, living room with fireplace and double height ceiling with access to large covered terrace with open sea views, elegant dining room with fireplace and access to the terrace and next to the fully fitted kitchen with dining area with access to the terrace. At this end of the Villa, we also find an office with sea views, large laundry room and pantry. At the other extreme is the accommodation area with 5 double bedrooms, all with on suite bathrooms and dressing rooms (3) or wardrobes. Very spacious master bedroom with fireplace. Lower floor with indoor and outdoor access: Zone of the stairs, spacious gallery (or entertainment area) very bright with several accesses to the porch and garden, fully equipped bar with extensive wine cellar, workshop, storage and toilet. Garage for 4 large vehicles with automatic gate. Machine room. Separate service apartment with living room, bedroom with wardrobe, bathroom and equipped kitchen, plus another separate bedroom with on suite. Exterior: Elegant entrance with automatic gate and very large car park with lovely front garden with fruit trees and sitting areas. Pool area (sunny all day) with lovely garden. Property in perfect condition with double glazing, electric shutters, alarm system, music system, air conditioning and heating controlled by zone, automatic irrigation system. Plot 3.864m2. Total built size: 1.032,84m2. Living area 947,50m2 more porches and gallery 85,34m2. Built year 1999. Distances: Carrefour, pharmacy, bars, restaurants and shops 1.8km. Benalmádena Pueblo 2.8km. La Cubana beach 2km. Malaga airport 17.6km.