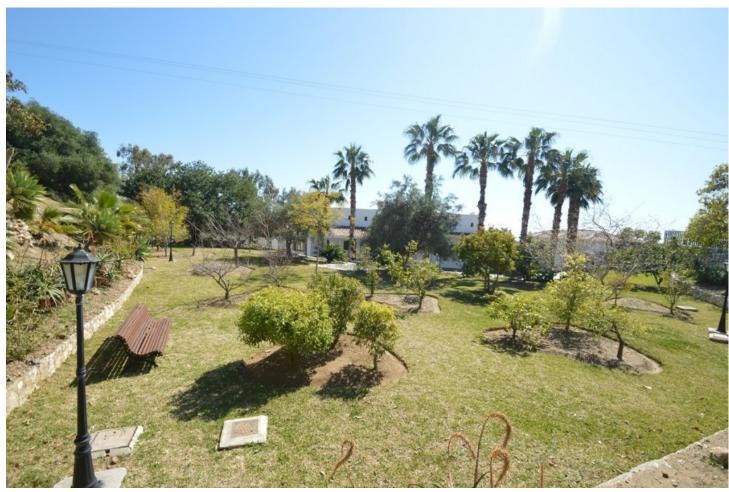

7

9

1032 m2

3864 m2

Great Villa with sea views located in exclusive, safe and quiet urbanization "LA CAPELLANIA". It is distributed in 2 floors as follows: Main floor: Entrance hall with guest toilet and cloakroom, living room with fireplace and double height ceiling with access to large covered terrace with open sea views, elegant dining room with fireplace and access to the terrace and next to the fully fitted kitchen with dining area with access to the terrace. At this end of the Villa, we also find an office with sea views, large laundry room and pantry. At the other extreme is the accommodation area with 5 double bedrooms, all with on suite bathrooms and dressing rooms (3) or wardrobes. Very spacious master bedroom with fireplace. Lower floor with indoor and outdoor access: Zone of the stairs, spacious gallery (or entertainment area) very bright with several accesses to the porch and garden, fully equipped bar with extensive wine cellar, workshop, storage and toilet. Garage for 4 large vehicles with automatic gate. Machine room. Separate service apartment with living room, bedroom with wardrobe, bathroom and equipped kitchen, plus another separate bedroom with on suite. Exterior: Elegant entrance with automatic gate and very large car park with lovely front garden with fruit trees and sitting areas. Pool area (sunny all day) with lovely garden. Property in perfect condition with double glazing, electric shutters, alarm system, music system, air conditioning and heating controlled by zone, automatic irrigation system. Plot 3.864m2. Total built size: 1.032,84m2. Living area 947,50m2 more porches and gallery 85,34m2. Built year 1999. Distances: Carrefour, pharmacy, bars, restaurants and shops 1.8km. Benalmádena Pueblo 2.8km. La Cubana beach 2km. Malaga airport 17.6km.