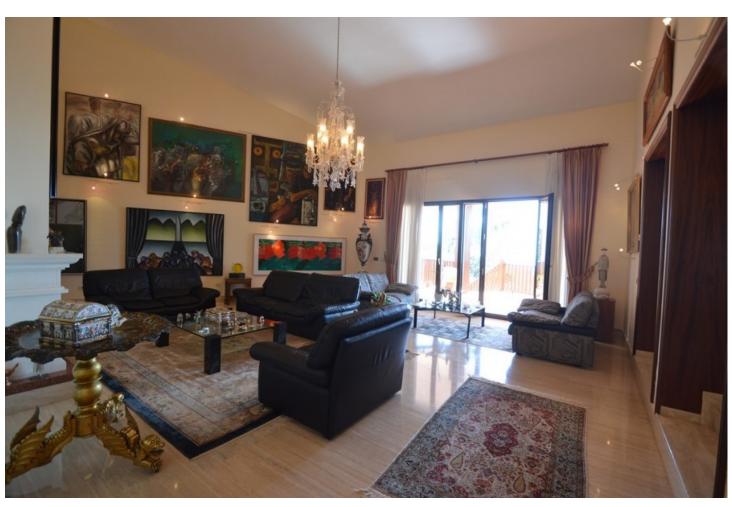

7

9

1032 m2

3864 m2

Great Villa with sea views located in exclusive, safe and quiet urbanization "LA CAPELLANIA". It is distributed in 2 floors as follows: Main floor: Entrance hall with guest toilet and cloakroom, living room with fireplace and double height ceiling with access to large covered terrace with open sea views, elegant dining room with fireplace and access to the terrace and next to the fully fitted kitchen with dining area with access to the terrace. At this end of the Villa, we also find an office with sea views, large laundry room and pantry. At the other extreme is the accommodation area with 5 double bedrooms, all with on suite bathrooms and dressing rooms (3) or wardrobes. Very spacious master bedroom with fireplace. Lower floor with indoor and outdoor access: Zone of the stairs, spacious gallery (or entertainment area) very bright with several accesses to the porch and garden, fully equipped bar with extensive wine cellar, workshop, storage and toilet. Garage for 4 large vehicles with automatic gate. Machine room. Separate service apartment with living room, bedroom with wardrobe, bathroom and equipped kitchen, plus another separate bedroom with on suite. Exterior: Elegant entrance with automatic gate and very large car park with lovely front garden with fruit trees and sitting areas. Pool area (sunny all day) with lovely garden. Property in perfect condition with double glazing, electric shutters, alarm system, music system, air conditioning and heating controlled by zone, automatic irrigation system. Plot 3.864m2. Total built size: 1.032,84m2. Living area 947,50m2 more porches and gallery 85,34m2. Built year 1999. Distances: Carrefour, pharmacy, bars, restaurants and shops 1.8km. Benalmádena Pueblo 2.8km. La Cubana beach 2km. Malaga airport 17.6km.