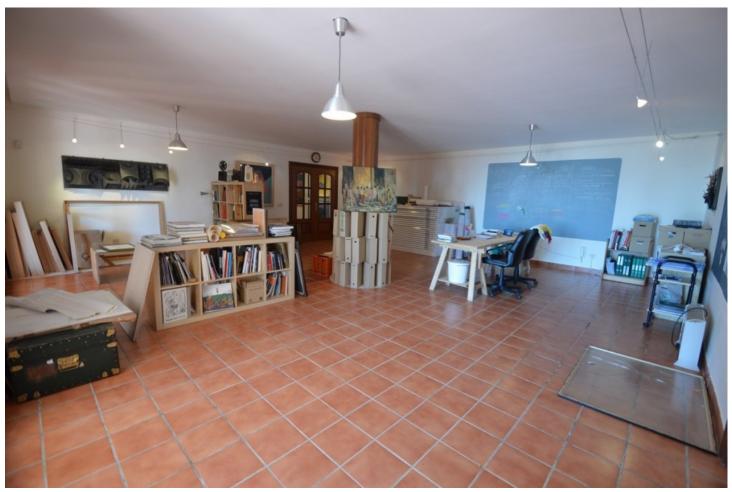

7

9

1032 m2

3864 m2

Great Villa with sea views located in exclusive, safe and quiet urbanization "LA CAPELLANIA". It is distributed in 2 floors as follows: Main floor: Entrance hall with guest toilet and cloakroom, living room with fireplace and double height ceiling with access to large covered terrace with open sea views, elegant dining room with fireplace and access to the terrace and next to the fully fitted kitchen with dining area with access to the terrace. At this end of the Villa, we also find an office with sea views, large laundry room and pantry. At the other extreme is the accommodation area with 5 double bedrooms, all with on suite bathrooms and dressing rooms (3) or wardrobes. Very spacious master bedroom with fireplace. Lower floor with indoor and outdoor access: Zone of the stairs, spacious gallery (or entertainment area) very bright with several accesses to the porch and garden, fully equipped bar with extensive wine cellar, workshop, storage and toilet. Garage for 4 large vehicles with automatic gate. Machine room. Separate service apartment with living room, bedroom with wardrobe, bathroom and equipped kitchen, plus another separate bedroom with on suite. Exterior: Elegant entrance with automatic gate and very large car park with lovely front garden with fruit trees and sitting areas. Pool area (sunny all day) with lovely garden. Property in perfect condition with double glazing, electric shutters, alarm system, music system, air conditioning and heating controlled by zone, automatic irrigation system. Plot 3.864m2. Total built size: 1.032,84m2. Living area 947,50m2 more porches and gallery 85,34m2. Built year 1999. Distances: Carrefour, pharmacy, bars, restaurants and shops 1.8km. Benalmádena Pueblo 2.8km. La Cubana beach 2km. Malaga airport 17.6km.