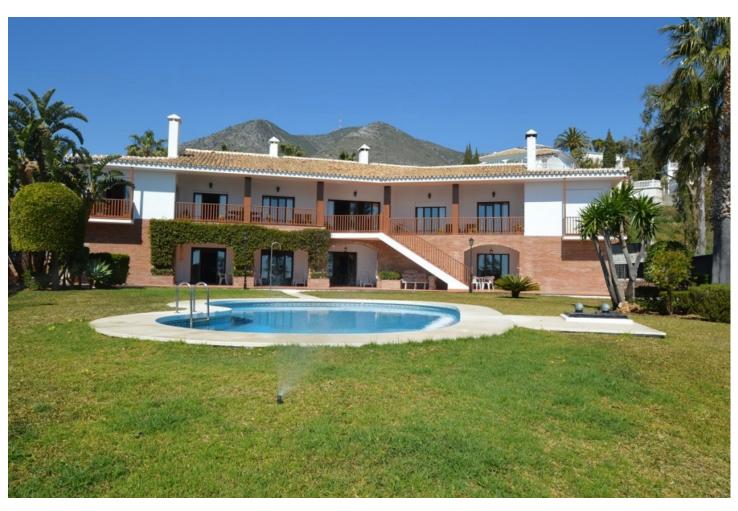

7

9

1032 m2

3864 m2

Great Villa with sea views located in exclusive, safe and quiet urbanization "LA CAPELLANIA". It is distributed in 2 floors as follows: Main floor: Entrance hall with guest toilet and cloakroom, living room with fireplace and double height ceiling with access to large covered terrace with open sea views, elegant dining room with fireplace and access to the terrace and next to the fully fitted kitchen with dining area with access to the terrace. At this end of the Villa, we also find an office with sea views, large laundry room and pantry. At the other extreme is the accommodation area with 5 double bedrooms, all with on suite bathrooms and dressing rooms (3) or wardrobes. Very spacious master bedroom with fireplace. Lower floor with indoor and outdoor access: Zone of the stairs, spacious gallery (or entertainment area) very bright with several accesses to the porch and garden, fully equipped bar with extensive wine cellar, workshop, storage and toilet. Garage for 4 large vehicles with automatic gate. Machine room. Separate service apartment with living room, bedroom with wardrobe, bathroom and equipped kitchen, plus another separate bedroom with on suite. Exterior: Elegant entrance with automatic gate and very large car park with lovely front garden with fruit trees and sitting areas. Pool area (sunny all day) with lovely garden. Property in perfect condition with double glazing, electric shutters, alarm system, music system, air conditioning and heating controlled by zone, automatic irrigation system. Plot 3.864m2. Total built size: 1.032,84m2. Living area 947,50m2 more porches and gallery 85,34m2. Built year 1999. Distances: Carrefour, pharmacy, bars, restaurants and shops 1.8km. Benalmádena Pueblo 2.8km. La Cubana beach 2km. Malaga airport 17.6km.

| Setting Close To Shops                             | Orientation South                        | Condition Excellent                                                                                                                                     | <b>Pool</b> Private        |
|----------------------------------------------------|------------------------------------------|---------------------------------------------------------------------------------------------------------------------------------------------------------|----------------------------|
| Climate Control Air Conditioning Hot A/C Fireplace | Views Sea Mountain Panoramic Garden Pool | Features Covered Terrace Fitted Wardrobes Private Terrace WiFi Games Room Guest Apartment Storage Room Utility Room Ensuite Bathroom Bar Double Glazing | Furniture Not Furnished    |
| Kitchen Fully Fitted                               | <b>Garden</b><br>✓ Private               | Security Alarm System 24 Hour Security                                                                                                                  | Parking Underground Garage |