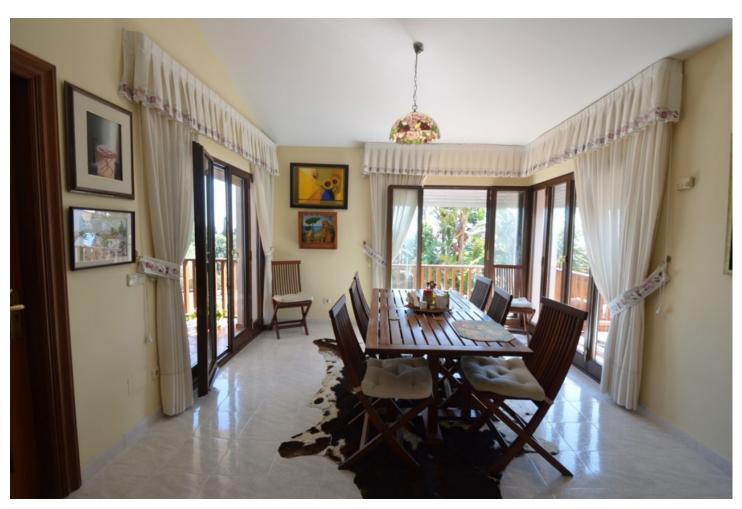

7

9

1032 m2

3864 m2

Great Villa with sea views located in exclusive, safe and quiet urbanization "LA CAPELLANIA". It is distributed in 2 floors as follows: Main floor: Entrance hall with guest toilet and cloakroom, living room with fireplace and double height ceiling with access to large covered terrace with open sea views, elegant dining room with fireplace and access to the terrace and next to the fully fitted kitchen with dining area with access to the terrace. At this end of the Villa, we also find an office with sea views, large laundry room and pantry. At the other extreme is the accommodation area with 5 double bedrooms, all with on suite bathrooms and dressing rooms (3) or wardrobes. Very spacious master bedroom with fireplace. Lower floor with indoor and outdoor access: Zone of the stairs, spacious gallery (or entertainment area) very bright with several accesses to the porch and garden, fully equipped bar with extensive wine cellar, workshop, storage and toilet. Garage for 4 large vehicles with automatic gate. Machine room. Separate service apartment with living room, bedroom with wardrobe, bathroom and equipped kitchen, plus another separate bedroom with on suite. Exterior: Elegant entrance with automatic gate and very large car park with lovely front garden with fruit trees and sitting areas. Pool area (sunny all day) with lovely garden. Property in perfect condition with double glazing, electric shutters, alarm system, music system, air conditioning and heating controlled by zone, automatic irrigation system. Plot 3.864m2. Total built size: 1.032,84m2. Living area 947,50m2 more porches and gallery 85,34m2. Built year 1999. Distances: Carrefour, pharmacy, bars, restaurants and shops 1.8km. Benalmádena Pueblo 2.8km. La Cubana beach 2km. Malaga airport 17.6km.