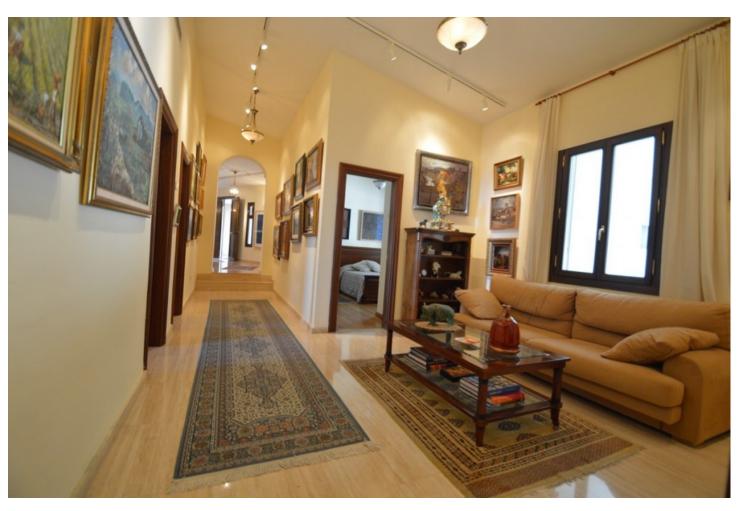

7

9

1032 m2

3864 m2

Great Villa with sea views located in exclusive, safe and quiet urbanization "LA CAPELLANIA". It is distributed in 2 floors as follows: Main floor: Entrance hall with guest toilet and cloakroom, living room with fireplace and double height ceiling with access to large covered terrace with open sea views, elegant dining room with fireplace and access to the terrace and next to the fully fitted kitchen with dining area with access to the terrace. At this end of the Villa, we also find an office with sea views, large laundry room and pantry. At the other extreme is the accommodation area with 5 double bedrooms, all with on suite bathrooms and dressing rooms (3) or wardrobes. Very spacious master bedroom with fireplace. Lower floor with indoor and outdoor access: Zone of the stairs, spacious gallery (or entertainment area) very bright with several accesses to the porch and garden, fully equipped bar with extensive wine cellar, workshop, storage and toilet. Garage for 4 large vehicles with automatic gate. Machine room. Separate service apartment with living room, bedroom with wardrobe, bathroom and equipped kitchen, plus another separate bedroom with on suite. Exterior: Elegant entrance with automatic gate and very large car park with lovely front garden with fruit trees and sitting areas. Pool area (sunny all day) with lovely garden. Property in perfect condition with double glazing, electric shutters, alarm system, music system, air conditioning and heating controlled by zone, automatic irrigation system. Plot 3.864m2. Total built size: 1.032,84m2. Living area 947,50m2 more porches and gallery 85,34m2. Built year 1999. Distances: Carrefour, pharmacy, bars, restaurants and shops 1.8km. Benalmádena Pueblo 2.8km. La Cubana beach 2km. Malaga airport 17.6km.