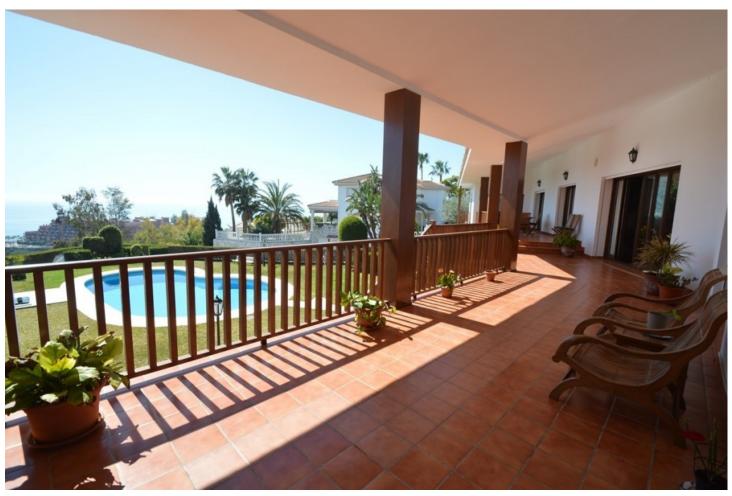

7

9

1032 m2

3864 m2

Great Villa with sea views located in exclusive, safe and quiet urbanization "LA CAPELLANIA". It is distributed in 2 floors as follows: Main floor: Entrance hall with guest toilet and cloakroom, living room with fireplace and double height ceiling with access to large covered terrace with open sea views, elegant dining room with fireplace and access to the terrace and next to the fully fitted kitchen with dining area with access to the terrace. At this end of the Villa, we also find an office with sea views, large laundry room and pantry. At the other extreme is the accommodation area with 5 double bedrooms, all with on suite bathrooms and dressing rooms (3) or wardrobes. Very spacious master bedroom with fireplace. Lower floor with indoor and outdoor access: Zone of the stairs, spacious gallery (or entertainment area) very bright with several accesses to the porch and garden, fully equipped bar with extensive wine cellar, workshop, storage and toilet. Garage for 4 large vehicles with automatic gate. Machine room. Separate service apartment with living room, bedroom with wardrobe, bathroom and equipped kitchen, plus another separate bedroom with on suite. Exterior: Elegant entrance with automatic gate and very large car park with lovely front garden with fruit trees and sitting areas. Pool area (sunny all day) with lovely garden. Property in perfect condition with double glazing, electric shutters, alarm system, music system, air conditioning and heating controlled by zone, automatic irrigation system. Plot 3.864m2. Total built size: 1.032,84m2. Living area 947,50m2 more porches and gallery 85,34m2. Built year 1999. Distances: Carrefour, pharmacy, bars, restaurants and shops 1.8km. Benalmádena Pueblo 2.8km. La Cubana beach 2km. Malaga airport 17.6km.

| Setting Close To Shops                             | Orientation South                        | Condition Excellent                                                                                                                                     | <b>Pool</b> Private        |
|----------------------------------------------------|------------------------------------------|---------------------------------------------------------------------------------------------------------------------------------------------------------|----------------------------|
| Climate Control Air Conditioning Hot A/C Fireplace | Views Sea Mountain Panoramic Garden Pool | Features Covered Terrace Fitted Wardrobes Private Terrace WiFi Games Room Guest Apartment Storage Room Utility Room Ensuite Bathroom Bar Double Glazing | Furniture Not Furnished    |
| Kitchen Fully Fitted                               | <b>Garden</b><br>✓ Private               | Security Alarm System 24 Hour Security                                                                                                                  | Parking Underground Garage |