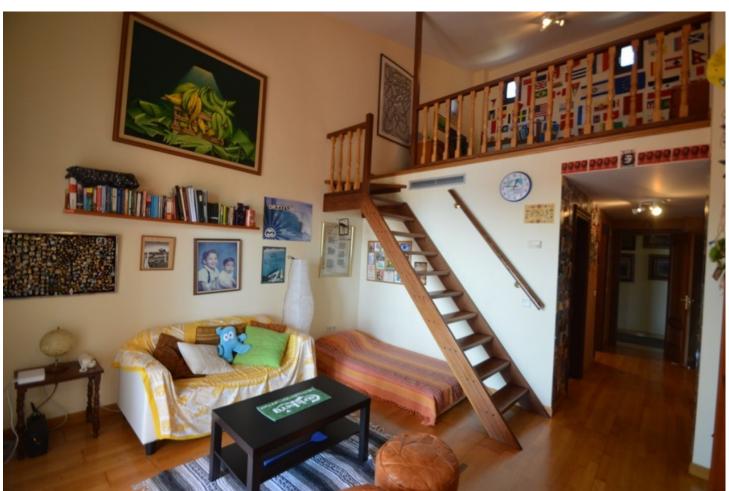

7

9

1032 m2

3864 m2

Great Villa with sea views located in exclusive, safe and quiet urbanization "LA CAPELLANIA". It is distributed in 2 floors as follows: Main floor: Entrance hall with guest toilet and cloakroom, living room with fireplace and double height ceiling with access to large covered terrace with open sea views, elegant dining room with fireplace and access to the terrace and next to the fully fitted kitchen with dining area with access to the terrace. At this end of the Villa, we also find an office with sea views, large laundry room and pantry. At the other extreme is the accommodation area with 5 double bedrooms, all with on suite bathrooms and dressing rooms (3) or wardrobes. Very spacious master bedroom with fireplace. Lower floor with indoor and outdoor access: Zone of the stairs, spacious gallery (or entertainment area) very bright with several accesses to the porch and garden, fully equipped bar with extensive wine cellar, workshop, storage and toilet. Garage for 4 large vehicles with automatic gate. Machine room. Separate service apartment with living room, bedroom with wardrobe, bathroom and equipped kitchen, plus another separate bedroom with on suite. Exterior: Elegant entrance with automatic gate and very large car park with lovely front garden with fruit trees and sitting areas. Pool area (sunny all day) with lovely garden. Property in perfect condition with double glazing, electric shutters, alarm system, music system, air conditioning and heating controlled by zone, automatic irrigation system. Plot 3.864m2. Total built size: 1.032,84m2. Living area 947,50m2 more porches and gallery 85,34m2. Built year 1999. Distances: Carrefour, pharmacy, bars, restaurants and shops 1.8km. Benalmádena Pueblo 2.8km. La Cubana beach 2km. Malaga airport 17.6km.