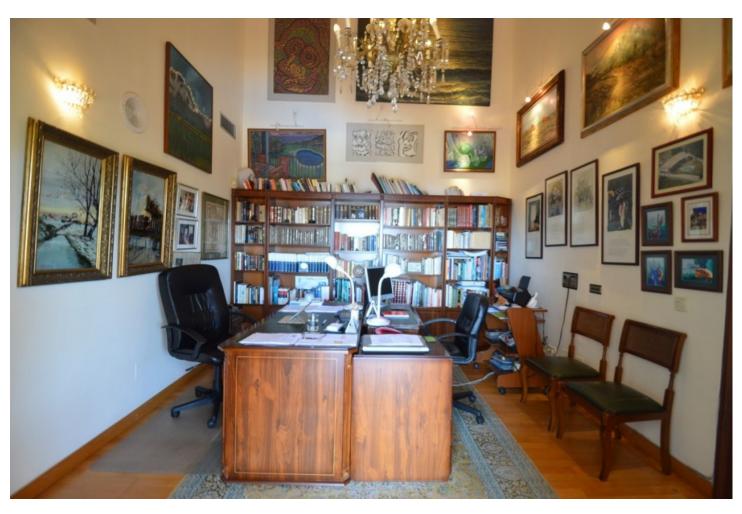

7

9

1032 m2

3864 m2

Great Villa with sea views located in exclusive, safe and quiet urbanization "LA CAPELLANIA". It is distributed in 2 floors as follows: Main floor: Entrance hall with guest toilet and cloakroom, living room with fireplace and double height ceiling with access to large covered terrace with open sea views, elegant dining room with fireplace and access to the terrace and next to the fully fitted kitchen with dining area with access to the terrace. At this end of the Villa, we also find an office with sea views, large laundry room and pantry. At the other extreme is the accommodation area with 5 double bedrooms, all with on suite bathrooms and dressing rooms (3) or wardrobes. Very spacious master bedroom with fireplace. Lower floor with indoor and outdoor access: Zone of the stairs, spacious gallery (or entertainment area) very bright with several accesses to the porch and garden, fully equipped bar with extensive wine cellar, workshop, storage and toilet. Garage for 4 large vehicles with automatic gate. Machine room. Separate service apartment with living room, bedroom with wardrobe, bathroom and equipped kitchen, plus another separate bedroom with on suite. Exterior: Elegant entrance with automatic gate and very large car park with lovely front garden with fruit trees and sitting areas. Pool area (sunny all day) with lovely garden. Property in perfect condition with double glazing, electric shutters, alarm system, music system, air conditioning and heating controlled by zone, automatic irrigation system. Plot 3.864m2. Total built size: 1.032,84m2. Living area 947,50m2 more porches and gallery 85,34m2. Built year 1999. Distances: Carrefour, pharmacy, bars, restaurants and shops 1.8km. Benalmádena Pueblo 2.8km. La Cubana beach 2km. Malaga airport 17.6km.