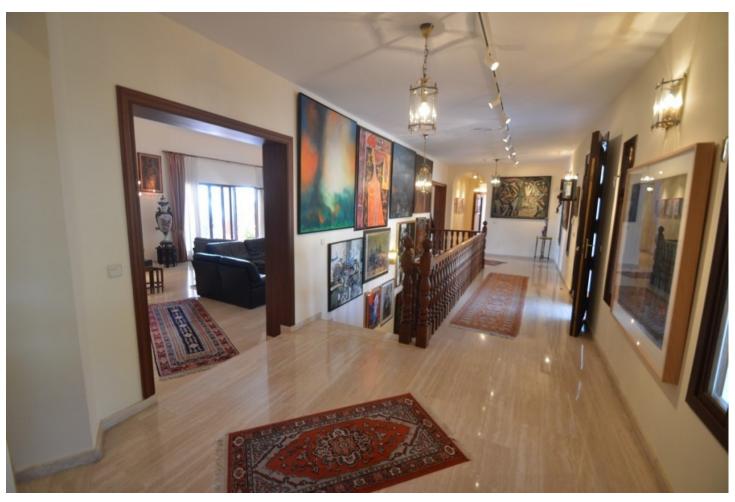

7

9

1032 m2

3864 m2

Great Villa with sea views located in exclusive, safe and quiet urbanization "LA CAPELLANIA". It is distributed in 2 floors as follows: Main floor: Entrance hall with guest toilet and cloakroom, living room with fireplace and double height ceiling with access to large covered terrace with open sea views, elegant dining room with fireplace and access to the terrace and next to the fully fitted kitchen with dining area with access to the terrace. At this end of the Villa, we also find an office with sea views, large laundry room and pantry. At the other extreme is the accommodation area with 5 double bedrooms, all with on suite bathrooms and dressing rooms (3) or wardrobes. Very spacious master bedroom with fireplace. Lower floor with indoor and outdoor access: Zone of the stairs, spacious gallery (or entertainment area) very bright with several accesses to the porch and garden, fully equipped bar with extensive wine cellar, workshop, storage and toilet. Garage for 4 large vehicles with automatic gate. Machine room. Separate service apartment with living room, bedroom with wardrobe, bathroom and equipped kitchen, plus another separate bedroom with on suite. Exterior: Elegant entrance with automatic gate and very large car park with lovely front garden with fruit trees and sitting areas. Pool area (sunny all day) with lovely garden. Property in perfect condition with double glazing, electric shutters, alarm system, music system, air conditioning and heating controlled by zone, automatic irrigation system. Plot 3.864m2. Total built size: 1.032,84m2. Living area 947,50m2 more porches and gallery 85,34m2. Built year 1999. Distances: Carrefour, pharmacy, bars, restaurants and shops 1.8km. Benalmádena Pueblo 2.8km. La Cubana beach 2km. Malaga airport 17.6km.