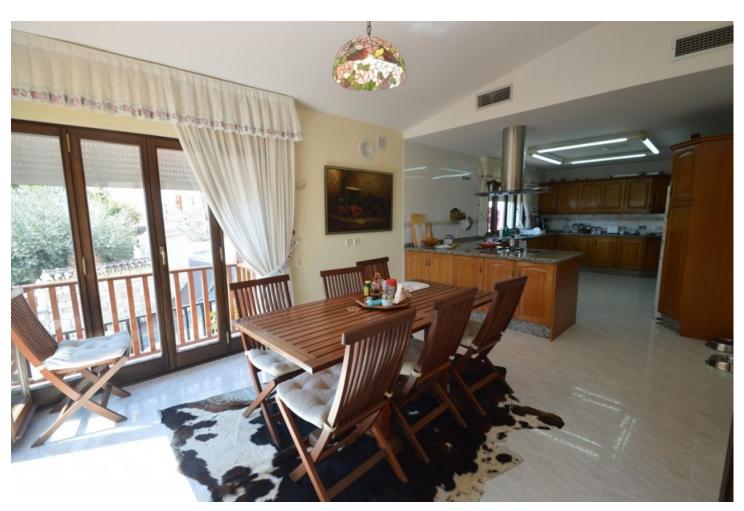

7

9

1032 m2

3864 m2

Great Villa with sea views located in exclusive, safe and quiet urbanization "LA CAPELLANIA". It is distributed in 2 floors as follows: Main floor: Entrance hall with guest toilet and cloakroom, living room with fireplace and double height ceiling with access to large covered terrace with open sea views, elegant dining room with fireplace and access to the terrace and next to the fully fitted kitchen with dining area with access to the terrace. At this end of the Villa, we also find an office with sea views, large laundry room and pantry. At the other extreme is the accommodation area with 5 double bedrooms, all with on suite bathrooms and dressing rooms (3) or wardrobes. Very spacious master bedroom with fireplace. Lower floor with indoor and outdoor access: Zone of the stairs, spacious gallery (or entertainment area) very bright with several accesses to the porch and garden, fully equipped bar with extensive wine cellar, workshop, storage and toilet. Garage for 4 large vehicles with automatic gate. Machine room. Separate service apartment with living room, bedroom with wardrobe, bathroom and equipped kitchen, plus another separate bedroom with on suite. Exterior: Elegant entrance with automatic gate and very large car park with lovely front garden with fruit trees and sitting areas. Pool area (sunny all day) with lovely garden. Property in perfect condition with double glazing, electric shutters, alarm system, music system, air conditioning and heating controlled by zone, automatic irrigation system. Plot 3.864m2. Total built size: 1.032,84m2. Living area 947,50m2 more porches and gallery 85,34m2. Built year 1999. Distances: Carrefour, pharmacy, bars, restaurants and shops 1.8km. Benalmádena Pueblo 2.8km. La Cubana beach 2km. Malaga airport 17.6km.