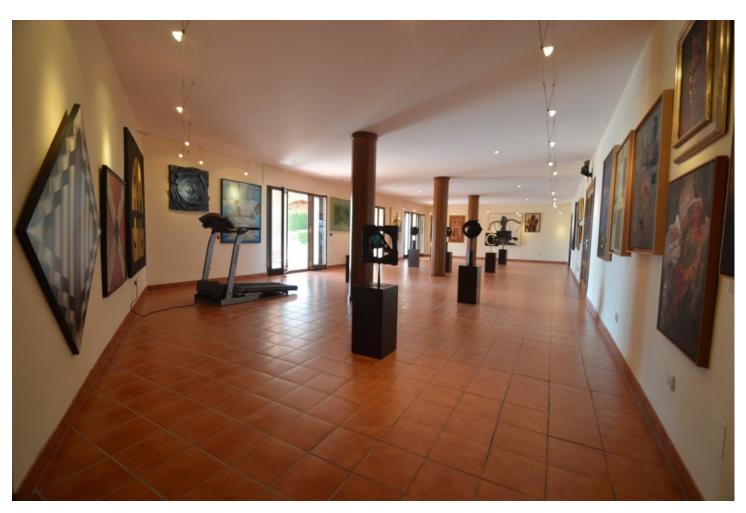

7

9

1032 m2

3864 m2

Great Villa with sea views located in exclusive, safe and quiet urbanization "LA CAPELLANIA". It is distributed in 2 floors as follows: Main floor: Entrance hall with guest toilet and cloakroom, living room with fireplace and double height ceiling with access to large covered terrace with open sea views, elegant dining room with fireplace and access to the terrace and next to the fully fitted kitchen with dining area with access to the terrace. At this end of the Villa, we also find an office with sea views, large laundry room and pantry. At the other extreme is the accommodation area with 5 double bedrooms, all with on suite bathrooms and dressing rooms (3) or wardrobes. Very spacious master bedroom with fireplace. Lower floor with indoor and outdoor access: Zone of the stairs, spacious gallery (or entertainment area) very bright with several accesses to the porch and garden, fully equipped bar with extensive wine cellar, workshop, storage and toilet. Garage for 4 large vehicles with automatic gate. Machine room. Separate service apartment with living room, bedroom with wardrobe, bathroom and equipped kitchen, plus another separate bedroom with on suite. Exterior: Elegant entrance with automatic gate and very large car park with lovely front garden with fruit trees and sitting areas. Pool area (sunny all day) with lovely garden. Property in perfect condition with double glazing, electric shutters, alarm system, music system, air conditioning and heating controlled by zone, automatic irrigation system. Plot 3.864m2. Total built size: 1.032,84m2. Living area 947,50m2 more porches and gallery 85,34m2. Built year 1999. Distances: Carrefour, pharmacy, bars, restaurants and shops 1.8km. Benalmádena Pueblo 2.8km. La Cubana beach 2km. Malaga airport 17.6km.