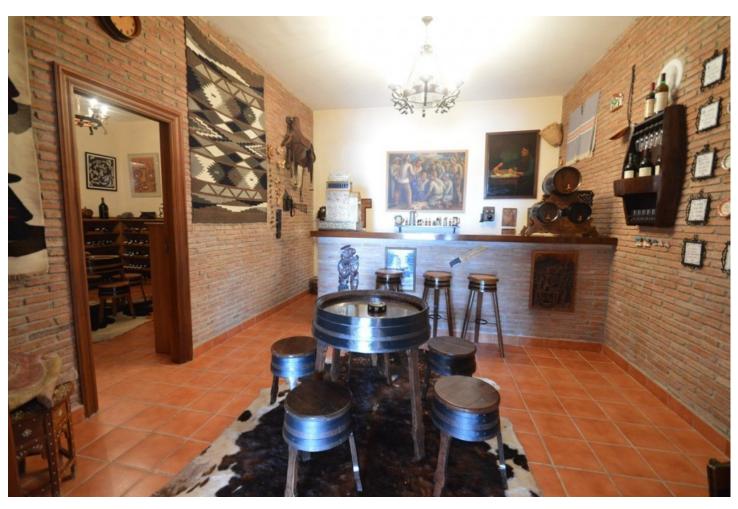

7

9

1032 m2

3864 m2

Great Villa with sea views located in exclusive, safe and quiet urbanization "LA CAPELLANIA". It is distributed in 2 floors as follows: Main floor: Entrance hall with guest toilet and cloakroom, living room with fireplace and double height ceiling with access to large covered terrace with open sea views, elegant dining room with fireplace and access to the terrace and next to the fully fitted kitchen with dining area with access to the terrace. At this end of the Villa, we also find an office with sea views, large laundry room and pantry. At the other extreme is the accommodation area with 5 double bedrooms, all with on suite bathrooms and dressing rooms (3) or wardrobes. Very spacious master bedroom with fireplace. Lower floor with indoor and outdoor access: Zone of the stairs, spacious gallery (or entertainment area) very bright with several accesses to the porch and garden, fully equipped bar with extensive wine cellar, workshop, storage and toilet. Garage for 4 large vehicles with automatic gate. Machine room. Separate service apartment with living room, bedroom with wardrobe, bathroom and equipped kitchen, plus another separate bedroom with on suite. Exterior: Elegant entrance with automatic gate and very large car park with lovely front garden with fruit trees and sitting areas. Pool area (sunny all day) with lovely garden. Property in perfect condition with double glazing, electric shutters, alarm system, music system, air conditioning and heating controlled by zone, automatic irrigation system. Plot 3.864m2. Total built size: 1.032,84m2. Living area 947,50m2 more porches and gallery 85,34m2. Built year 1999. Distances: Carrefour, pharmacy, bars, restaurants and shops 1.8km. Benalmádena Pueblo 2.8km. La Cubana beach 2km. Malaga airport 17.6km.