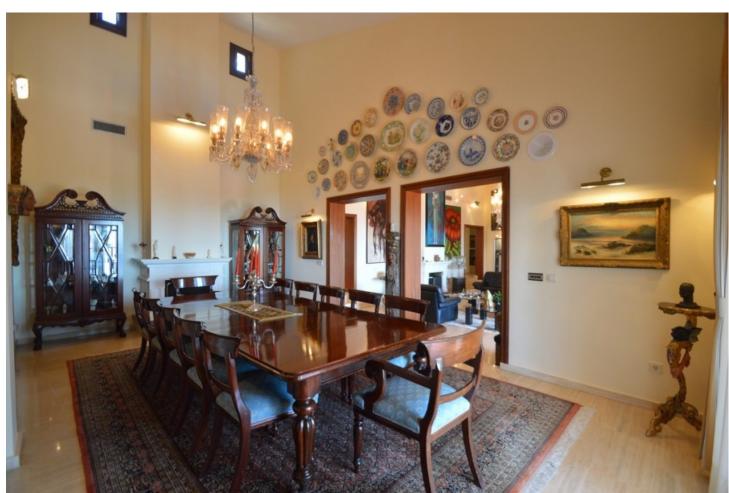

7

9

1032 m2

3864 m2

Great Villa with sea views located in exclusive, safe and quiet urbanization "LA CAPELLANIA". It is distributed in 2 floors as follows: Main floor: Entrance hall with guest toilet and cloakroom, living room with fireplace and double height ceiling with access to large covered terrace with open sea views, elegant dining room with fireplace and access to the terrace and next to the fully fitted kitchen with dining area with access to the terrace. At this end of the Villa, we also find an office with sea views, large laundry room and pantry. At the other extreme is the accommodation area with 5 double bedrooms, all with on suite bathrooms and dressing rooms (3) or wardrobes. Very spacious master bedroom with fireplace. Lower floor with indoor and outdoor access: Zone of the stairs, spacious gallery (or entertainment area) very bright with several accesses to the porch and garden, fully equipped bar with extensive wine cellar, workshop, storage and toilet. Garage for 4 large vehicles with automatic gate. Machine room. Separate service apartment with living room, bedroom with wardrobe, bathroom and equipped kitchen, plus another separate bedroom with on suite. Exterior: Elegant entrance with automatic gate and very large car park with lovely front garden with fruit trees and sitting areas. Pool area (sunny all day) with lovely garden. Property in perfect condition with double glazing, electric shutters, alarm system, music system, air conditioning and heating controlled by zone, automatic irrigation system. Plot 3.864m2. Total built size: 1.032,84m2. Living area 947,50m2 more porches and gallery 85,34m2. Built year 1999. Distances: Carrefour, pharmacy, bars, restaurants and shops 1.8km. Benalmádena Pueblo 2.8km. La Cubana beach 2km. Malaga airport 17.6km.