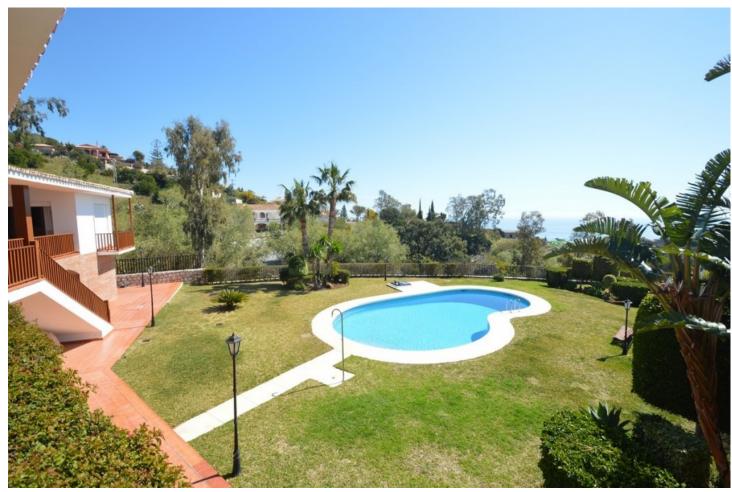

7

9

1032 m2

3864 m2

Great Villa with sea views located in exclusive, safe and quiet urbanization "LA CAPELLANIA". It is distributed in 2 floors as follows: Main floor: Entrance hall with guest toilet and cloakroom, living room with fireplace and double height ceiling with access to large covered terrace with open sea views, elegant dining room with fireplace and access to the terrace and next to the fully fitted kitchen with dining area with access to the terrace. At this end of the Villa, we also find an office with sea views, large laundry room and pantry. At the other extreme is the accommodation area with 5 double bedrooms, all with on suite bathrooms and dressing rooms (3) or wardrobes. Very spacious master bedroom with fireplace. Lower floor with indoor and outdoor access: Zone of the stairs, spacious gallery (or entertainment area) very bright with several accesses to the porch and garden, fully equipped bar with extensive wine cellar, workshop, storage and toilet. Garage for 4 large vehicles with automatic gate. Machine room. Separate service apartment with living room, bedroom with wardrobe, bathroom and equipped kitchen, plus another separate bedroom with on suite. Exterior: Elegant entrance with automatic gate and very large car park with lovely front garden with fruit trees and sitting areas. Pool area (sunny all day) with lovely garden. Property in perfect condition with double glazing, electric shutters, alarm system, music system, air conditioning and heating controlled by zone, automatic irrigation system. Plot 3.864m2. Total built size: 1.032,84m2. Living area 947,50m2 more porches and gallery 85,34m2. Built year 1999. Distances: Carrefour, pharmacy, bars, restaurants and shops 1.8km. Benalmádena Pueblo 2.8km. La Cubana beach 2km. Malaga airport 17.6km.

| Setting Close To Shops                             | Orientation South                        | Condition Excellent                                                                                                                                     | <b>Pool</b> Private        |
|----------------------------------------------------|------------------------------------------|---------------------------------------------------------------------------------------------------------------------------------------------------------|----------------------------|
| Climate Control Air Conditioning Hot A/C Fireplace | Views Sea Mountain Panoramic Garden Pool | Features Covered Terrace Fitted Wardrobes Private Terrace WiFi Games Room Guest Apartment Storage Room Utility Room Ensuite Bathroom Bar Double Glazing | Furniture Not Furnished    |
| Kitchen Fully Fitted                               | <b>Garden</b><br>✓ Private               | Security Alarm System 24 Hour Security                                                                                                                  | Parking Underground Garage |