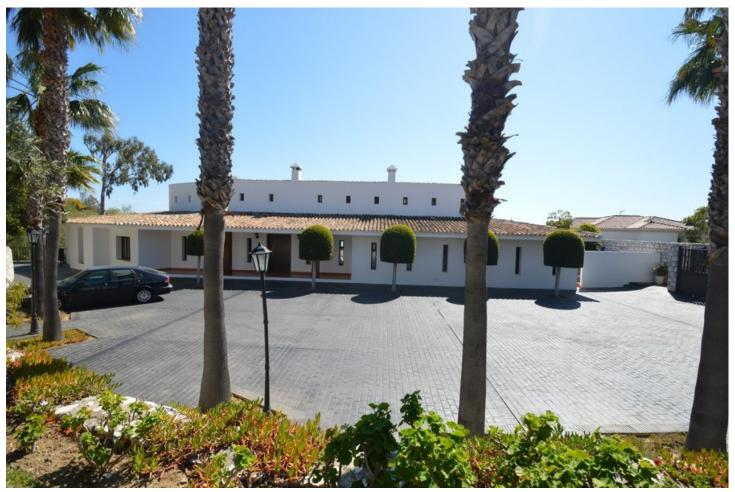

7

9

1032 m2

3864 m2

Great Villa with sea views located in exclusive, safe and quiet urbanization "LA CAPELLANIA". It is distributed in 2 floors as follows: Main floor: Entrance hall with guest toilet and cloakroom, living room with fireplace and double height ceiling with access to large covered terrace with open sea views, elegant dining room with fireplace and access to the terrace and next to the fully fitted kitchen with dining area with access to the terrace. At this end of the Villa, we also find an office with sea views, large laundry room and pantry. At the other extreme is the accommodation area with 5 double bedrooms, all with on suite bathrooms and dressing rooms (3) or wardrobes. Very spacious master bedroom with fireplace. Lower floor with indoor and outdoor access: Zone of the stairs, spacious gallery (or entertainment area) very bright with several accesses to the porch and garden, fully equipped bar with extensive wine cellar, workshop, storage and toilet. Garage for 4 large vehicles with automatic gate. Machine room. Separate service apartment with living room, bedroom with wardrobe, bathroom and equipped kitchen, plus another separate bedroom with on suite. Exterior: Elegant entrance with automatic gate and very large car park with lovely front garden with fruit trees and sitting areas. Pool area (sunny all day) with lovely garden. Property in perfect condition with double glazing, electric shutters, alarm system, music system, air conditioning and heating controlled by zone, automatic irrigation system. Plot 3.864m2. Total built size: 1.032,84m2. Living area 947,50m2 more porches and gallery 85,34m2. Built year 1999. Distances: Carrefour, pharmacy, bars, restaurants and shops 1.8km. Benalmádena Pueblo 2.8km. La Cubana beach 2km. Malaga airport 17.6km.