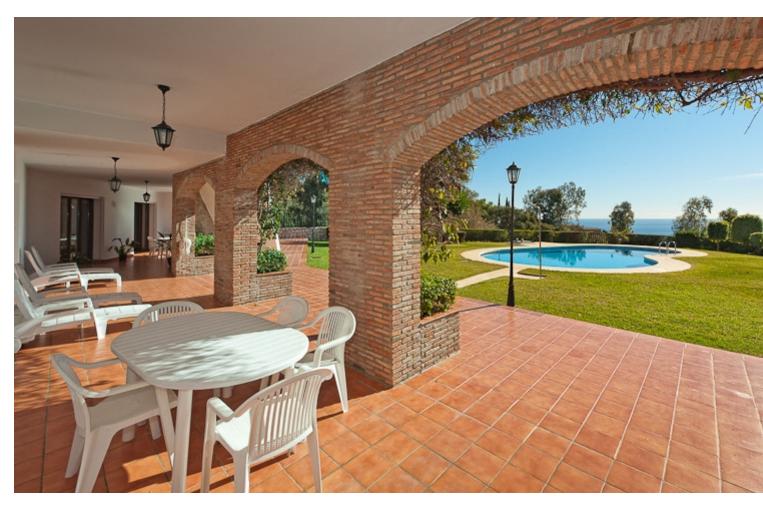

7

9

1032 m2

3864 m2

Great Villa with sea views located in exclusive, safe and quiet urbanization "LA CAPELLANIA". It is distributed in 2 floors as follows: Main floor: Entrance hall with guest toilet and cloakroom, living room with fireplace and double height ceiling with access to large covered terrace with open sea views, elegant dining room with fireplace and access to the terrace and next to the fully fitted kitchen with dining area with access to the terrace. At this end of the Villa, we also find an office with sea views, large laundry room and pantry. At the other extreme is the accommodation area with 5 double bedrooms, all with on suite bathrooms and dressing rooms (3) or wardrobes. Very spacious master bedroom with fireplace. Lower floor with indoor and outdoor access: Zone of the stairs, spacious gallery (or entertainment area) very bright with several accesses to the porch and garden, fully equipped bar with extensive wine cellar, workshop, storage and toilet. Garage for 4 large vehicles with automatic gate. Machine room. Separate service apartment with living room, bedroom with wardrobe, bathroom and equipped kitchen, plus another separate bedroom with on suite. Exterior: Elegant entrance with automatic gate and very large car park with lovely front garden with fruit trees and sitting areas. Pool area (sunny all day) with lovely garden. Property in perfect condition with double glazing, electric shutters, alarm system, music system, air conditioning and heating controlled by zone, automatic irrigation system. Plot 3.864m2. Total built size: 1.032,84m2. Living area 947,50m2 more porches and gallery 85,34m2. Built year 1999. Distances: Carrefour, pharmacy, bars, restaurants and shops 1.8km. Benalmádena Pueblo 2.8km. La Cubana beach 2km. Malaga airport 17.6km.

| Setting Close To Shops                             | Orientation South                        | Condition Excellent                                                                                                                                     | <b>Pool</b> Private        |
|----------------------------------------------------|------------------------------------------|---------------------------------------------------------------------------------------------------------------------------------------------------------|----------------------------|
| Climate Control Air Conditioning Hot A/C Fireplace | Views Sea Mountain Panoramic Garden Pool | Features Covered Terrace Fitted Wardrobes Private Terrace WiFi Games Room Guest Apartment Storage Room Utility Room Ensuite Bathroom Bar Double Glazing | Furniture Not Furnished    |
| Kitchen Fully Fitted                               | <b>Garden</b><br>✓ Private               | Security Alarm System 24 Hour Security                                                                                                                  | Parking Underground Garage |