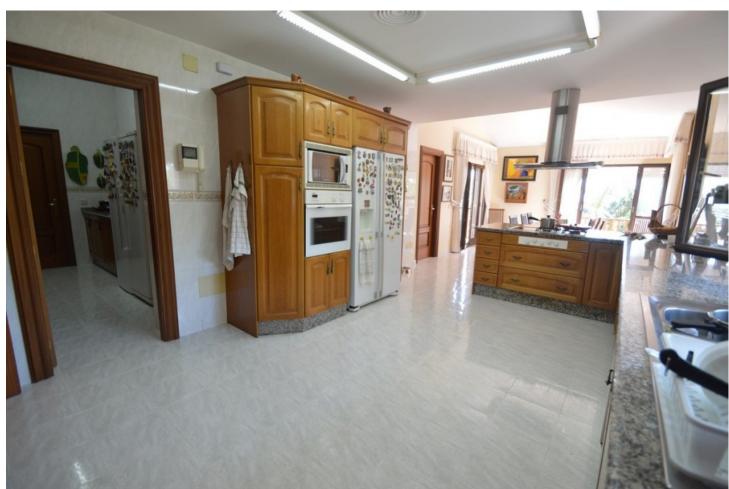

7

9

1032 m2

3864 m2

Great Villa with sea views located in exclusive, safe and quiet urbanization "LA CAPELLANIA". It is distributed in 2 floors as follows: Main floor: Entrance hall with guest toilet and cloakroom, living room with fireplace and double height ceiling with access to large covered terrace with open sea views, elegant dining room with fireplace and access to the terrace and next to the fully fitted kitchen with dining area with access to the terrace. At this end of the Villa, we also find an office with sea views, large laundry room and pantry. At the other extreme is the accommodation area with 5 double bedrooms, all with on suite bathrooms and dressing rooms (3) or wardrobes. Very spacious master bedroom with fireplace. Lower floor with indoor and outdoor access: Zone of the stairs, spacious gallery (or entertainment area) very bright with several accesses to the porch and garden, fully equipped bar with extensive wine cellar, workshop, storage and toilet. Garage for 4 large vehicles with automatic gate. Machine room. Separate service apartment with living room, bedroom with wardrobe, bathroom and equipped kitchen, plus another separate bedroom with on suite. Exterior: Elegant entrance with automatic gate and very large car park with lovely front garden with fruit trees and sitting areas. Pool area (sunny all day) with lovely garden. Property in perfect condition with double glazing, electric shutters, alarm system, music system, air conditioning and heating controlled by zone, automatic irrigation system. Plot 3.864m2. Total built size: 1.032,84m2. Living area 947,50m2 more porches and gallery 85,34m2. Built year 1999. Distances: Carrefour, pharmacy, bars, restaurants and shops 1.8km. Benalmádena Pueblo 2.8km. La Cubana beach 2km. Malaga airport 17.6km.