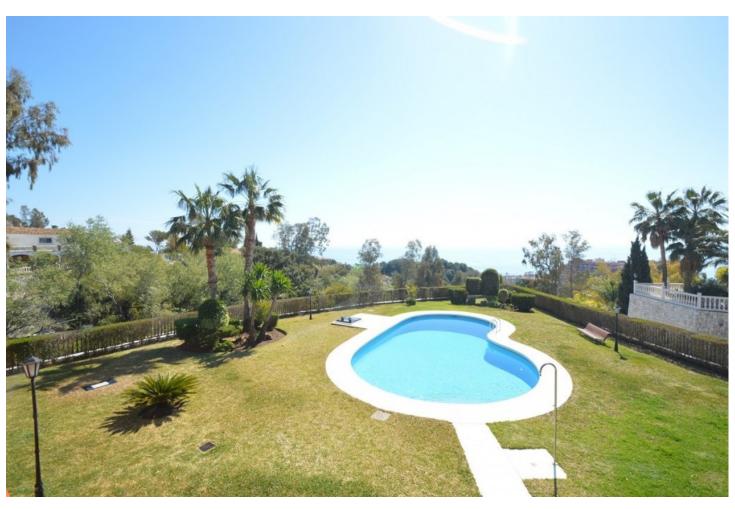

7

9

1032 m2

3864 m2

Great Villa with sea views located in exclusive, safe and quiet urbanization "LA CAPELLANIA". It is distributed in 2 floors as follows: Main floor: Entrance hall with guest toilet and cloakroom, living room with fireplace and double height ceiling with access to large covered terrace with open sea views, elegant dining room with fireplace and access to the terrace and next to the fully fitted kitchen with dining area with access to the terrace. At this end of the Villa, we also find an office with sea views, large laundry room and pantry. At the other extreme is the accommodation area with 5 double bedrooms, all with on suite bathrooms and dressing rooms (3) or wardrobes. Very spacious master bedroom with fireplace. Lower floor with indoor and outdoor access: Zone of the stairs, spacious gallery (or entertainment area) very bright with several accesses to the porch and garden, fully equipped bar with extensive wine cellar, workshop, storage and toilet. Garage for 4 large vehicles with automatic gate. Machine room. Separate service apartment with living room, bedroom with wardrobe, bathroom and equipped kitchen, plus another separate bedroom with on suite. Exterior: Elegant entrance with automatic gate and very large car park with lovely front garden with fruit trees and sitting areas. Pool area (sunny all day) with lovely garden. Property in perfect condition with double glazing, electric shutters, alarm system, music system, air conditioning and heating controlled by zone, automatic irrigation system. Plot 3.864m2. Total built size: 1.032,84m2. Living area 947,50m2 more porches and gallery 85,34m2. Built year 1999. Distances: Carrefour, pharmacy, bars, restaurants and shops 1.8km. Benalmádena Pueblo 2.8km. La Cubana beach 2km. Malaga airport 17.6km.

| Setting Close To Shops                             | Orientation South                        | Condition Excellent                                                                                                                                     | <b>Pool</b> Private        |
|----------------------------------------------------|------------------------------------------|---------------------------------------------------------------------------------------------------------------------------------------------------------|----------------------------|
| Climate Control Air Conditioning Hot A/C Fireplace | Views Sea Mountain Panoramic Garden Pool | Features Covered Terrace Fitted Wardrobes Private Terrace WiFi Games Room Guest Apartment Storage Room Utility Room Ensuite Bathroom Bar Double Glazing | Furniture Not Furnished    |
| Kitchen Fully Fitted                               | <b>Garden</b><br>✓ Private               | Security Alarm System 24 Hour Security                                                                                                                  | Parking Underground Garage |