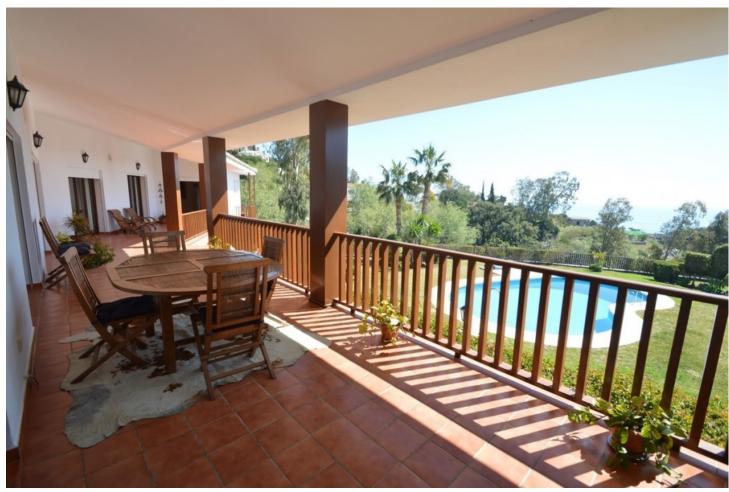

7

9

1032 m2

3864 m2

Great Villa with sea views located in exclusive, safe and quiet urbanization "LA CAPELLANIA". It is distributed in 2 floors as follows: Main floor: Entrance hall with guest toilet and cloakroom, living room with fireplace and double height ceiling with access to large covered terrace with open sea views, elegant dining room with fireplace and access to the terrace and next to the fully fitted kitchen with dining area with access to the terrace. At this end of the Villa, we also find an office with sea views, large laundry room and pantry. At the other extreme is the accommodation area with 5 double bedrooms, all with on suite bathrooms and dressing rooms (3) or wardrobes. Very spacious master bedroom with fireplace. Lower floor with indoor and outdoor access: Zone of the stairs, spacious gallery (or entertainment area) very bright with several accesses to the porch and garden, fully equipped bar with extensive wine cellar, workshop, storage and toilet. Garage for 4 large vehicles with automatic gate. Machine room. Separate service apartment with living room, bedroom with wardrobe, bathroom and equipped kitchen, plus another separate bedroom with on suite. Exterior: Elegant entrance with automatic gate and very large car park with lovely front garden with fruit trees and sitting areas. Pool area (sunny all day) with lovely garden. Property in perfect condition with double glazing, electric shutters, alarm system, music system, air conditioning and heating controlled by zone, automatic irrigation system. Plot 3.864m2. Total built size: 1.032,84m2. Living area 947,50m2 more porches and gallery 85,34m2. Built year 1999. Distances: Carrefour, pharmacy, bars, restaurants and shops 1.8km. Benalmádena Pueblo 2.8km. La Cubana beach 2km. Malaga airport 17.6km.

| Setting Close To Shops                             | Orientation South                        | Condition Excellent                                                                                                                                     | <b>Pool</b> Private        |
|----------------------------------------------------|------------------------------------------|---------------------------------------------------------------------------------------------------------------------------------------------------------|----------------------------|
| Climate Control Air Conditioning Hot A/C Fireplace | Views Sea Mountain Panoramic Garden Pool | Features Covered Terrace Fitted Wardrobes Private Terrace WiFi Games Room Guest Apartment Storage Room Utility Room Ensuite Bathroom Bar Double Glazing | Furniture Not Furnished    |
| Kitchen Fully Fitted                               | <b>Garden</b><br>✓ Private               | Security Alarm System 24 Hour Security                                                                                                                  | Parking Underground Garage |