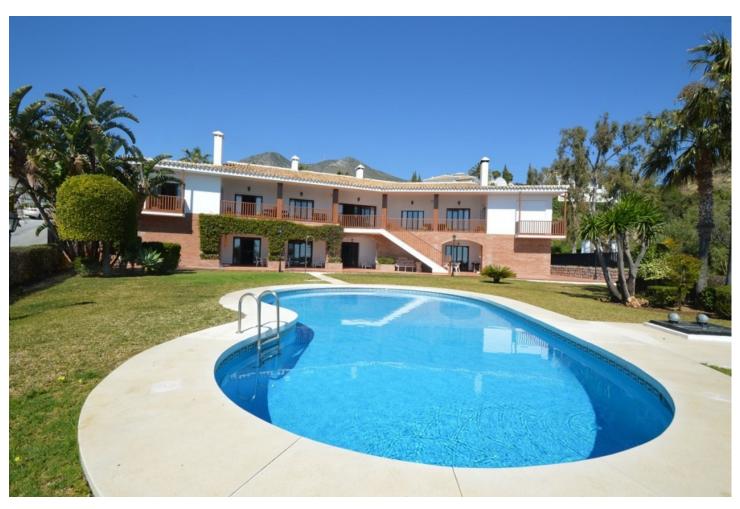

7

9

1032 m2

3864 m2

Great Villa with sea views located in exclusive, safe and quiet urbanization "LA CAPELLANIA". It is distributed in 2 floors as follows: Main floor: Entrance hall with guest toilet and cloakroom, living room with fireplace and double height ceiling with access to large covered terrace with open sea views, elegant dining room with fireplace and access to the terrace and next to the fully fitted kitchen with dining area with access to the terrace. At this end of the Villa, we also find an office with sea views, large laundry room and pantry. At the other extreme is the accommodation area with 5 double bedrooms, all with on suite bathrooms and dressing rooms (3) or wardrobes. Very spacious master bedroom with fireplace. Lower floor with indoor and outdoor access: Zone of the stairs, spacious gallery (or entertainment area) very bright with several accesses to the porch and garden, fully equipped bar with extensive wine cellar, workshop, storage and toilet. Garage for 4 large vehicles with automatic gate. Machine room. Separate service apartment with living room, bedroom with wardrobe, bathroom and equipped kitchen, plus another separate bedroom with on suite. Exterior: Elegant entrance with automatic gate and very large car park with lovely front garden with fruit trees and sitting areas. Pool area (sunny all day) with lovely garden. Property in perfect condition with double glazing, electric shutters, alarm system, music system, air conditioning and heating controlled by zone, automatic irrigation system. Plot 3.864m2. Total built size: 1.032,84m2. Living area 947,50m2 more porches and gallery 85,34m2. Built year 1999. Distances: Carrefour, pharmacy, bars, restaurants and shops 1.8km. Benalmádena Pueblo 2.8km. La Cubana beach 2km. Malaga airport 17.6km.