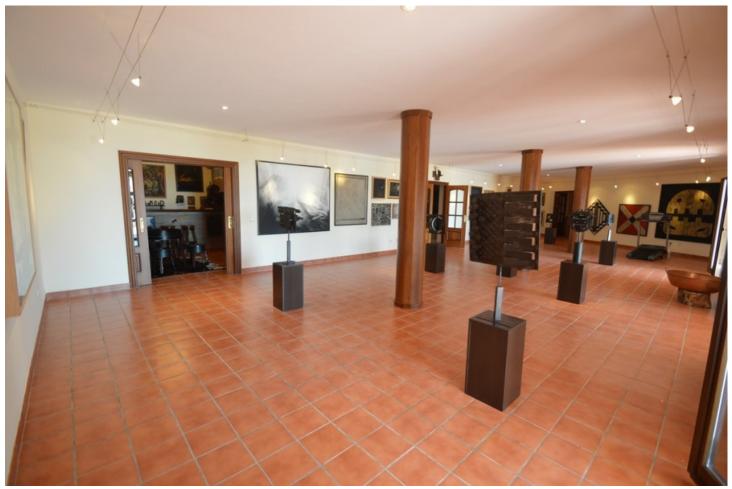

7

9

1032 m2

3864 m2

Great Villa with sea views located in exclusive, safe and quiet urbanization "LA CAPELLANIA". It is distributed in 2 floors as follows: Main floor: Entrance hall with guest toilet and cloakroom, living room with fireplace and double height ceiling with access to large covered terrace with open sea views, elegant dining room with fireplace and access to the terrace and next to the fully fitted kitchen with dining area with access to the terrace. At this end of the Villa, we also find an office with sea views, large laundry room and pantry. At the other extreme is the accommodation area with 5 double bedrooms, all with on suite bathrooms and dressing rooms (3) or wardrobes. Very spacious master bedroom with fireplace. Lower floor with indoor and outdoor access: Zone of the stairs, spacious gallery (or entertainment area) very bright with several accesses to the porch and garden, fully equipped bar with extensive wine cellar, workshop, storage and toilet. Garage for 4 large vehicles with automatic gate. Machine room. Separate service apartment with living room, bedroom with wardrobe, bathroom and equipped kitchen, plus another separate bedroom with on suite. Exterior: Elegant entrance with automatic gate and very large car park with lovely front garden with fruit trees and sitting areas. Pool area (sunny all day) with lovely garden. Property in perfect condition with double glazing, electric shutters, alarm system, music system, air conditioning and heating controlled by zone, automatic irrigation system. Plot 3.864m2. Total built size: 1.032,84m2. Living area 947,50m2 more porches and gallery 85,34m2. Built year 1999. Distances: Carrefour, pharmacy, bars, restaurants and shops 1.8km. Benalmádena Pueblo 2.8km. La Cubana beach 2km. Malaga airport 17.6km.