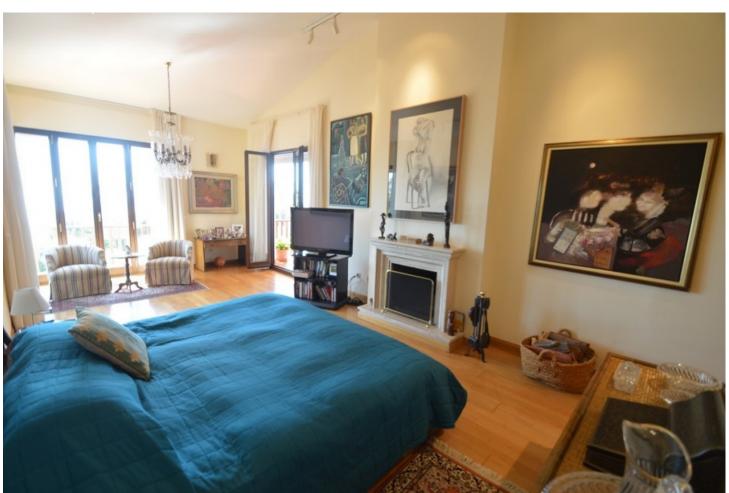

7

9

1032 m2

3864 m2

Great Villa with sea views located in exclusive, safe and quiet urbanization "LA CAPELLANIA". It is distributed in 2 floors as follows: Main floor: Entrance hall with guest toilet and cloakroom, living room with fireplace and double height ceiling with access to large covered terrace with open sea views, elegant dining room with fireplace and access to the terrace and next to the fully fitted kitchen with dining area with access to the terrace. At this end of the Villa, we also find an office with sea views, large laundry room and pantry. At the other extreme is the accommodation area with 5 double bedrooms, all with on suite bathrooms and dressing rooms (3) or wardrobes. Very spacious master bedroom with fireplace. Lower floor with indoor and outdoor access: Zone of the stairs, spacious gallery (or entertainment area) very bright with several accesses to the porch and garden, fully equipped bar with extensive wine cellar, workshop, storage and toilet. Garage for 4 large vehicles with automatic gate. Machine room. Separate service apartment with living room, bedroom with wardrobe, bathroom and equipped kitchen, plus another separate bedroom with on suite. Exterior: Elegant entrance with automatic gate and very large car park with lovely front garden with fruit trees and sitting areas. Pool area (sunny all day) with lovely garden. Property in perfect condition with double glazing, electric shutters, alarm system, music system, air conditioning and heating controlled by zone, automatic irrigation system. Plot 3.864m2. Total built size: 1.032,84m2. Living area 947,50m2 more porches and gallery 85,34m2. Built year 1999. Distances: Carrefour, pharmacy, bars, restaurants and shops 1.8km. Benalmádena Pueblo 2.8km. La Cubana beach 2km. Malaga airport 17.6km.