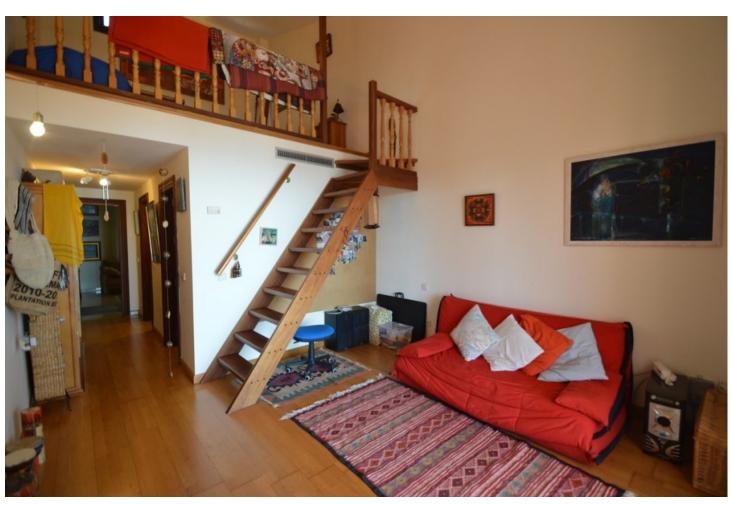

7

9

1032 m2

3864 m2

Great Villa with sea views located in exclusive, safe and quiet urbanization "LA CAPELLANIA". It is distributed in 2 floors as follows: Main floor: Entrance hall with guest toilet and cloakroom, living room with fireplace and double height ceiling with access to large covered terrace with open sea views, elegant dining room with fireplace and access to the terrace and next to the fully fitted kitchen with dining area with access to the terrace. At this end of the Villa, we also find an office with sea views, large laundry room and pantry. At the other extreme is the accommodation area with 5 double bedrooms, all with on suite bathrooms and dressing rooms (3) or wardrobes. Very spacious master bedroom with fireplace. Lower floor with indoor and outdoor access: Zone of the stairs, spacious gallery (or entertainment area) very bright with several accesses to the porch and garden, fully equipped bar with extensive wine cellar, workshop, storage and toilet. Garage for 4 large vehicles with automatic gate. Machine room. Separate service apartment with living room, bedroom with wardrobe, bathroom and equipped kitchen, plus another separate bedroom with on suite. Exterior: Elegant entrance with automatic gate and very large car park with lovely front garden with fruit trees and sitting areas. Pool area (sunny all day) with lovely garden. Property in perfect condition with double glazing, electric shutters, alarm system, music system, air conditioning and heating controlled by zone, automatic irrigation system. Plot 3.864m2. Total built size: 1.032,84m2. Living area 947,50m2 more porches and gallery 85,34m2. Built year 1999. Distances: Carrefour, pharmacy, bars, restaurants and shops 1.8km. Benalmádena Pueblo 2.8km. La Cubana beach 2km. Malaga airport 17.6km.