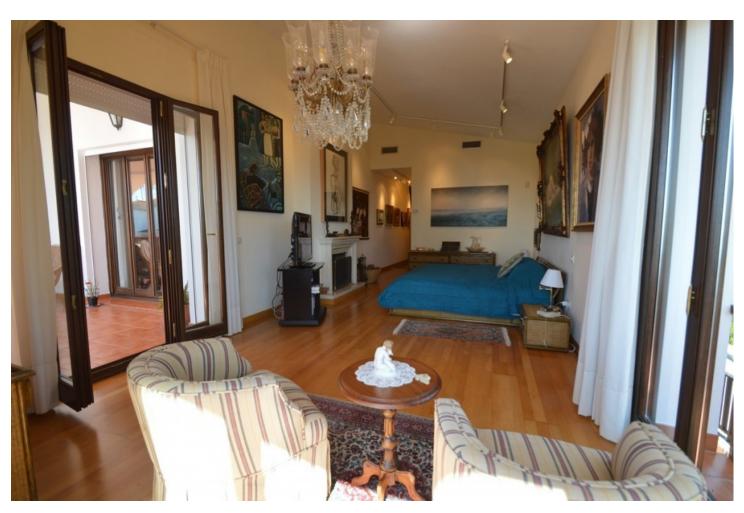

7

9

1032 m2

3864 m2

Great Villa with sea views located in exclusive, safe and quiet urbanization "LA CAPELLANIA". It is distributed in 2 floors as follows: Main floor: Entrance hall with guest toilet and cloakroom, living room with fireplace and double height ceiling with access to large covered terrace with open sea views, elegant dining room with fireplace and access to the terrace and next to the fully fitted kitchen with dining area with access to the terrace. At this end of the Villa, we also find an office with sea views, large laundry room and pantry. At the other extreme is the accommodation area with 5 double bedrooms, all with on suite bathrooms and dressing rooms (3) or wardrobes. Very spacious master bedroom with fireplace. Lower floor with indoor and outdoor access: Zone of the stairs, spacious gallery (or entertainment area) very bright with several accesses to the porch and garden, fully equipped bar with extensive wine cellar, workshop, storage and toilet. Garage for 4 large vehicles with automatic gate. Machine room. Separate service apartment with living room, bedroom with wardrobe, bathroom and equipped kitchen, plus another separate bedroom with on suite. Exterior: Elegant entrance with automatic gate and very large car park with lovely front garden with fruit trees and sitting areas. Pool area (sunny all day) with lovely garden. Property in perfect condition with double glazing, electric shutters, alarm system, music system, air conditioning and heating controlled by zone, automatic irrigation system. Plot 3.864m2. Total built size: 1.032,84m2. Living area 947,50m2 more porches and gallery 85,34m2. Built year 1999. Distances: Carrefour, pharmacy, bars, restaurants and shops 1.8km. Benalmádena Pueblo 2.8km. La Cubana beach 2km. Malaga airport 17.6km.