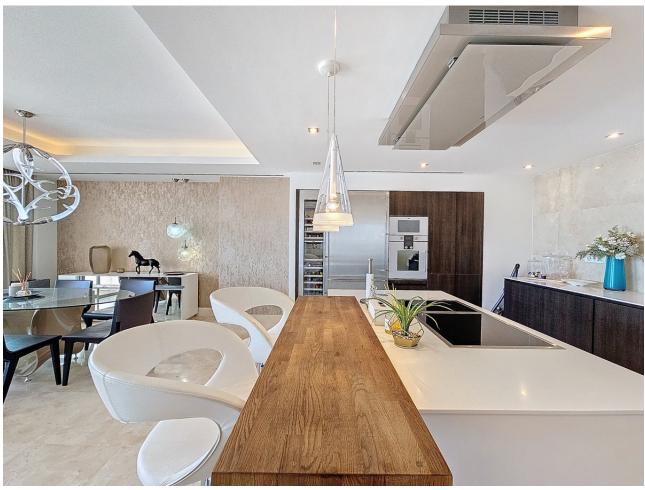

## Sales - Apartment - Estepona 2.490.000€

www.mibgroup.es +34 662 58 96 58 info@mibgroup.es

Ref.-ID: MIBGR4710223 Estepona Apartment

Community: 8,832 EUR / year IBI: 2,462 EUR / year

3

3

194 m2

This stunning luxury duplex is located in the prestigious area of Seghers in Estepona, in exclusive complex with direct access to the beach. The very spacious living room - and dining room have access to a large terrace with wonderful views of the sea, the pool, and the garden. The open-plan kitchen with an island is fully equipped with top-quality appliances. The three large bedrooms have fitted wardrobes. The main bedroom is en-suite. The apartment is fully equipped with underfloor heating, hot/cold air conditioning, Climalit double glazing in its windows, and home automation system. 3 parking spaces and a large storage room are included in the price. The luxurious complex offers an exclusive service with its magnificent spa with Jacuzzi, and sauna. It also has a gym, all facing a large indoor heated pool, all with free WiFi connection. It also has beautiful Mediterranean gardens, an outdoor salt-chlorinated pool, and access to the beach, directly in front of the complex. The building is closed with security cameras and a control center with 24-hour surveillance. Excellent location, in the best area of Estepona, on the beachfront with all kinds of services, and just a few minutes walk from the Port. An ideal place to relax with sea views and at the same time be close to all the restaurants, bars, and golf courses. Just 15 minutes from Puerto Banús and a few minutes walk from the picturesque center and old town of Estepona.