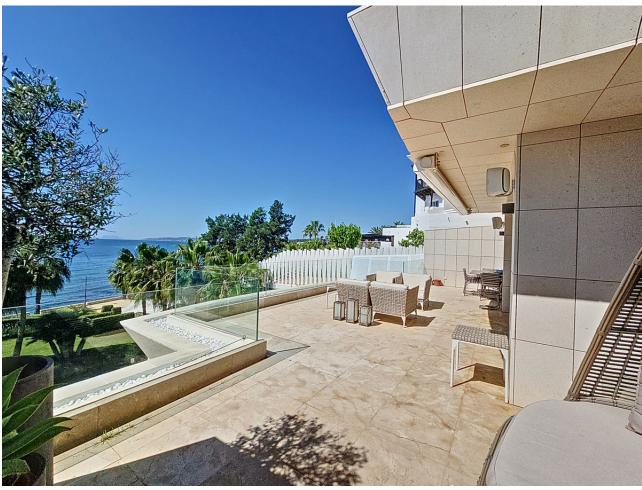

## Sales - Apartment - Estepona 2.490.000€

www.mibgroup.es +34 662 58 96 58 info@mibgroup.es

Ref.-ID: MIBGR4710223 Estepona Apartment

Community: 8,832 EUR / year IBI: 2,462 EUR / year

3

3

194 m2

This stunning luxury duplex is located in the prestigious area of Seghers in Estepona, in exclusive complex with direct access to the beach. The very spacious living room - and dining room have access to a large terrace with wonderful views of the sea, the pool, and the garden. The open-plan kitchen with an island is fully equipped with top-quality appliances. The three large bedrooms have fitted wardrobes. The main bedroom is en-suite. The apartment is fully equipped with underfloor heating, hot/cold air conditioning, Climalit double glazing in its windows, and home automation system. 3 parking spaces and a large storage room are included in the price. The luxurious complex offers an exclusive service with its magnificent spa with Jacuzzi, and sauna. It also has a gym, all facing a large indoor heated pool, all with free WiFi connection. It also has beautiful Mediterranean gardens, an outdoor salt-chlorinated pool, and access to the beach, directly in front of the complex. The building is closed with security cameras and a control center with 24-hour surveillance. Excellent location, in the best area of Estepona, on the beachfront with all kinds of services, and just a few minutes walk from the Port. An ideal place to relax with sea views and at the same time be close to all the restaurants, bars, and golf courses. Just 15 minutes from Puerto Banús and a few minutes walk from the picturesque center and old town of Estepona.