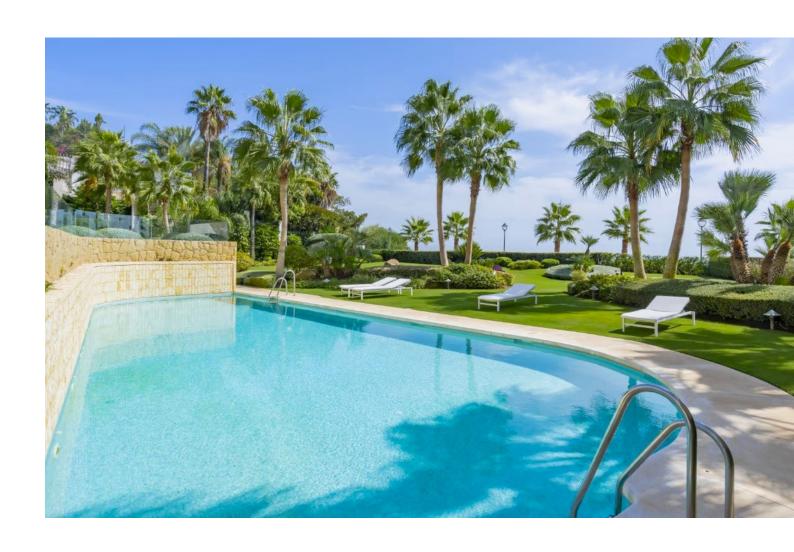

## Sales - Apartment - Estepona 2.490.000€

www.mibgroup.es +34 662 58 96 58 info@mibgroup.es

Ref.-ID: MIBGR4710223 Estepona Apartment

Community: 8,832 EUR / year IBI: 2,462 EUR / year

3

3

194 m2

This stunning luxury duplex is located in the prestigious area of Seghers in Estepona, in exclusive complex with direct access to the beach. The very spacious living room - and dining room have access to a large terrace with wonderful views of the sea, the pool, and the garden. The open-plan kitchen with an island is fully equipped with top-quality appliances. The three large bedrooms have fitted wardrobes. The main bedroom is en-suite. The apartment is fully equipped with underfloor heating, hot/cold air conditioning, Climalit double glazing in its windows, and home automation system. 3 parking spaces and a large storage room are included in the price. The luxurious complex offers an exclusive service with its magnificent spa with Jacuzzi, and sauna. It also has a gym, all facing a large indoor heated pool, all with free WiFi connection. It also has beautiful Mediterranean gardens, an outdoor salt-chlorinated pool, and access to the beach, directly in front of the complex. The building is closed with security cameras and a control center with 24-hour surveillance. Excellent location, in the best area of Estepona, on the beachfront with all kinds of services, and just a few minutes walk from the Port. An ideal place to relax with sea views and at the same time be close to all the restaurants, bars, and golf courses. Just 15 minutes from Puerto Banús and a few minutes walk from the picturesque center and old town of Estepona.

| Setting  Beachfront  Beachside  Close To Port  Close To Shops  Close To Sea  Close To Town  Close To Schools | <b>Orientation</b> South                  | Condition Excellent                                                                                                                 | Pool Communal Indoor Heated           |
|--------------------------------------------------------------------------------------------------------------|-------------------------------------------|-------------------------------------------------------------------------------------------------------------------------------------|---------------------------------------|
| Climate Control Air Conditioning                                                                             | Views Sea Panoramic Garden Pool           | Features Covered Terrace Lift Fitted Wardrobes Near Transport Private Terrace Gym Sauna Storage Room Marble Flooring Double Glazing | Kitchen Fully Fitted Partially Fitted |
| <b>Garden</b><br>Communal                                                                                    | Security Electric Blinds 24 Hour Security | Parking Private                                                                                                                     | Category Beachfront Luxury            |