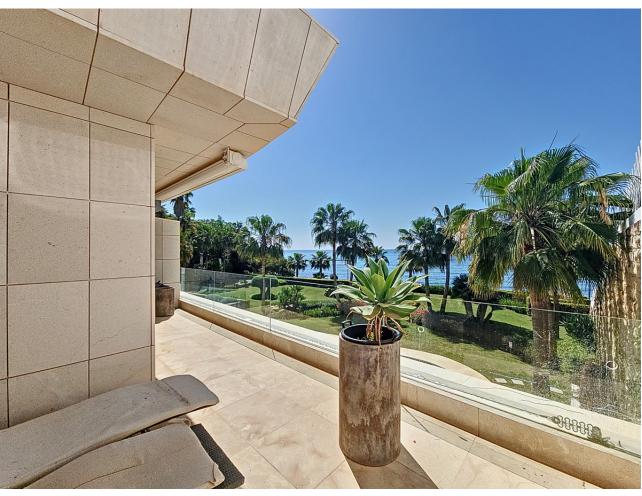

## Sales - Apartment - Estepona 2.490.000€

www.mibgroup.es +34 662 58 96 58 info@mibgroup.es

Ref.-ID: MIBGR4710223 Estepona Apartment

Community: 8,832 EUR / year IBI: 2,462 EUR / year

3

3

194 m2

This stunning luxury duplex is located in the prestigious area of Seghers in Estepona, in exclusive complex with direct access to the beach. The very spacious living room - and dining room have access to a large terrace with wonderful views of the sea, the pool, and the garden. The open-plan kitchen with an island is fully equipped with top-quality appliances. The three large bedrooms have fitted wardrobes. The main bedroom is en-suite. The apartment is fully equipped with underfloor heating, hot/cold air conditioning, Climalit double glazing in its windows, and home automation system. 3 parking spaces and a large storage room are included in the price. The luxurious complex offers an exclusive service with its magnificent spa with Jacuzzi, and sauna. It also has a gym, all facing a large indoor heated pool, all with free WiFi connection. It also has beautiful Mediterranean gardens, an outdoor salt-chlorinated pool, and access to the beach, directly in front of the complex. The building is closed with security cameras and a control center with 24-hour surveillance. Excellent location, in the best area of Estepona, on the beachfront with all kinds of services, and just a few minutes walk from the Port. An ideal place to relax with sea views and at the same time be close to all the restaurants, bars, and golf courses. Just 15 minutes from Puerto Banús and a few minutes walk from the picturesque center and old town of Estepona.

| Setting  Beachfront  Beachside  Close To Port  Close To Shops  Close To Sea  Close To Town  Close To Schools | <b>Orientation</b> South                  | Condition Excellent                                                                                                                 | Pool Communal Indoor Heated           |
|--------------------------------------------------------------------------------------------------------------|-------------------------------------------|-------------------------------------------------------------------------------------------------------------------------------------|---------------------------------------|
| Climate Control Air Conditioning                                                                             | Views Sea Panoramic Garden Pool           | Features Covered Terrace Lift Fitted Wardrobes Near Transport Private Terrace Gym Sauna Storage Room Marble Flooring Double Glazing | Kitchen Fully Fitted Partially Fitted |
| <b>Garden</b><br>Communal                                                                                    | Security Electric Blinds 24 Hour Security | Parking Private                                                                                                                     | Category Beachfront Luxury            |