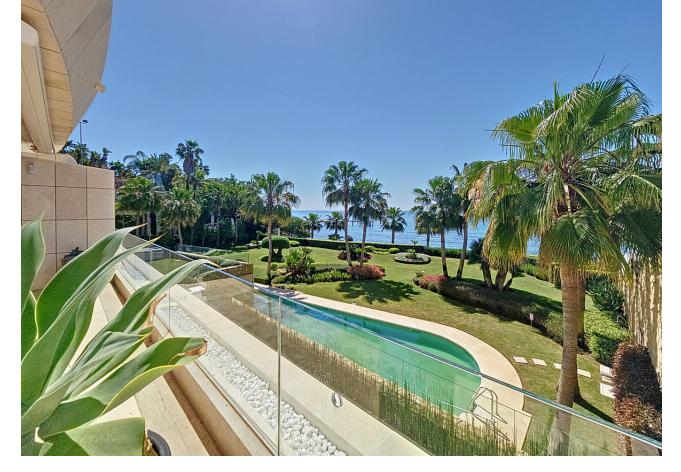

## Sales - Apartment - Estepona 2.490.000€

www.mibgroup.es +34 662 58 96 58 info@mibgroup.es

Ref.-ID: MIBGR4710223 Estepona Apartment

Community: 8,832 EUR / year IBI: 2,462 EUR / year

3

3

194 m2

This stunning luxury duplex is located in the prestigious area of Seghers in Estepona, in exclusive complex with direct access to the beach. The very spacious living room - and dining room have access to a large terrace with wonderful views of the sea, the pool, and the garden. The open-plan kitchen with an island is fully equipped with top-quality appliances. The three large bedrooms have fitted wardrobes. The main bedroom is en-suite. The apartment is fully equipped with underfloor heating, hot/cold air conditioning, Climalit double glazing in its windows, and home automation system. 3 parking spaces and a large storage room are included in the price. The luxurious complex offers an exclusive service with its magnificent spa with Jacuzzi, and sauna. It also has a gym, all facing a large indoor heated pool, all with free WiFi connection. It also has beautiful Mediterranean gardens, an outdoor salt-chlorinated pool, and access to the beach, directly in front of the complex. The building is closed with security cameras and a control center with 24-hour surveillance. Excellent location, in the best area of Estepona, on the beachfront with all kinds of services, and just a few minutes walk from the Port. An ideal place to relax with sea views and at the same time be close to all the restaurants, bars, and golf courses. Just 15 minutes from Puerto Banús and a few minutes walk from the picturesque center and old town of Estepona.

| Setting  Beachfront  Beachside  Close To Port  Close To Shops  Close To Sea  Close To Town  Close To Schools | <b>Orientation</b> South                  | Condition Excellent                                                                                                                 | Pool Communal Indoor Heated           |
|--------------------------------------------------------------------------------------------------------------|-------------------------------------------|-------------------------------------------------------------------------------------------------------------------------------------|---------------------------------------|
| Climate Control Air Conditioning                                                                             | Views Sea Panoramic Garden Pool           | Features Covered Terrace Lift Fitted Wardrobes Near Transport Private Terrace Gym Sauna Storage Room Marble Flooring Double Glazing | Kitchen Fully Fitted Partially Fitted |
| <b>Garden</b><br>Communal                                                                                    | Security Electric Blinds 24 Hour Security | Parking Private                                                                                                                     | Category Beachfront Luxury            |