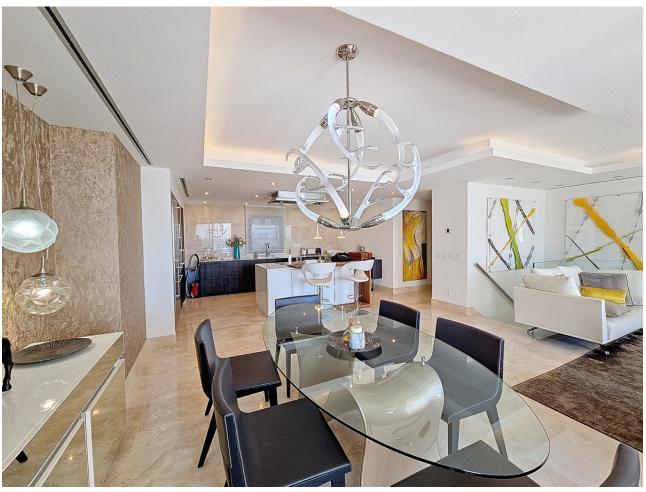

## Sales - Apartment - Estepona 2.490.000€

www.mibgroup.es +34 662 58 96 58 info@mibgroup.es

Ref.-ID: MIBGR4710223 Estepona Apartment

Community: 8,832 EUR / year IBI: 2,462 EUR / year

3

3

194 m2

This stunning luxury duplex is located in the prestigious area of Seghers in Estepona, in exclusive complex with direct access to the beach. The very spacious living room - and dining room have access to a large terrace with wonderful views of the sea, the pool, and the garden. The open-plan kitchen with an island is fully equipped with top-quality appliances. The three large bedrooms have fitted wardrobes. The main bedroom is en-suite. The apartment is fully equipped with underfloor heating, hot/cold air conditioning, Climalit double glazing in its windows, and home automation system. 3 parking spaces and a large storage room are included in the price. The luxurious complex offers an exclusive service with its magnificent spa with Jacuzzi, and sauna. It also has a gym, all facing a large indoor heated pool, all with free WiFi connection. It also has beautiful Mediterranean gardens, an outdoor salt-chlorinated pool, and access to the beach, directly in front of the complex. The building is closed with security cameras and a control center with 24-hour surveillance. Excellent location, in the best area of Estepona, on the beachfront with all kinds of services, and just a few minutes walk from the Port. An ideal place to relax with sea views and at the same time be close to all the restaurants, bars, and golf courses. Just 15 minutes from Puerto Banús and a few minutes walk from the picturesque center and old town of Estepona.