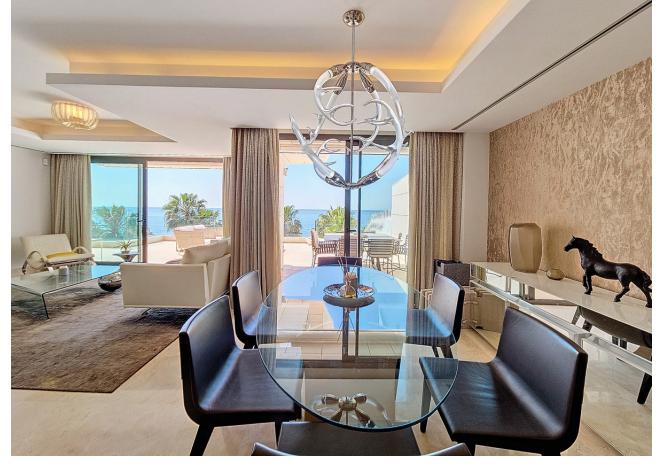

## Sales - Apartment - Estepona 2.490.000€

www.mibgroup.es +34 662 58 96 58 info@mibgroup.es

Ref.-ID: MIBGR4710223 Estepona Apartment

Community: 8,832 EUR / year IBI: 2,462 EUR / year

3

3

194 m2

This stunning luxury duplex is located in the prestigious area of Seghers in Estepona, in exclusive complex with direct access to the beach. The very spacious living room - and dining room have access to a large terrace with wonderful views of the sea, the pool, and the garden. The open-plan kitchen with an island is fully equipped with top-quality appliances. The three large bedrooms have fitted wardrobes. The main bedroom is en-suite. The apartment is fully equipped with underfloor heating, hot/cold air conditioning, Climalit double glazing in its windows, and home automation system. 3 parking spaces and a large storage room are included in the price. The luxurious complex offers an exclusive service with its magnificent spa with Jacuzzi, and sauna. It also has a gym, all facing a large indoor heated pool, all with free WiFi connection. It also has beautiful Mediterranean gardens, an outdoor salt-chlorinated pool, and access to the beach, directly in front of the complex. The building is closed with security cameras and a control center with 24-hour surveillance. Excellent location, in the best area of Estepona, on the beachfront with all kinds of services, and just a few minutes walk from the Port. An ideal place to relax with sea views and at the same time be close to all the restaurants, bars, and golf courses. Just 15 minutes from Puerto Banús and a few minutes walk from the picturesque center and old town of Estepona.