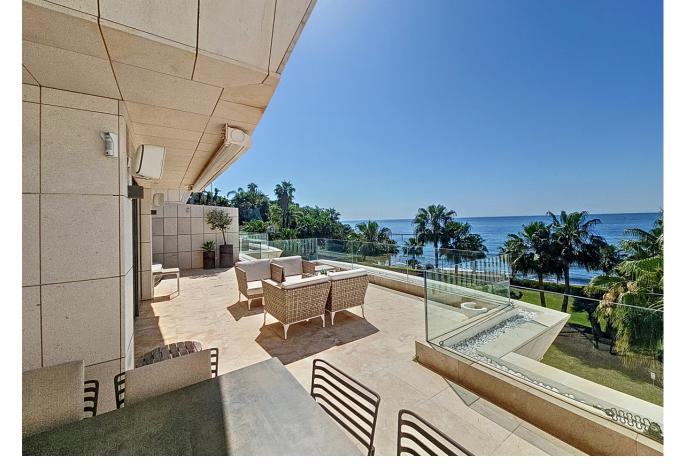

## Sales - Apartment - Estepona 2.490.000€

www.mibgroup.es +34 662 58 96 58 info@mibgroup.es

Ref.-ID: MIBGR4710223 Estepona Apartment

Community: 8,832 EUR / year IBI: 2,462 EUR / year

3

3

194 m2

This stunning luxury duplex is located in the prestigious area of Seghers in Estepona, in exclusive complex with direct access to the beach. The very spacious living room - and dining room have access to a large terrace with wonderful views of the sea, the pool, and the garden. The open-plan kitchen with an island is fully equipped with top-quality appliances. The three large bedrooms have fitted wardrobes. The main bedroom is en-suite. The apartment is fully equipped with underfloor heating, hot/cold air conditioning, Climalit double glazing in its windows, and home automation system. 3 parking spaces and a large storage room are included in the price. The luxurious complex offers an exclusive service with its magnificent spa with Jacuzzi, and sauna. It also has a gym, all facing a large indoor heated pool, all with free WiFi connection. It also has beautiful Mediterranean gardens, an outdoor salt-chlorinated pool, and access to the beach, directly in front of the complex. The building is closed with security cameras and a control center with 24-hour surveillance. Excellent location, in the best area of Estepona, on the beachfront with all kinds of services, and just a few minutes walk from the Port. An ideal place to relax with sea views and at the same time be close to all the restaurants, bars, and golf courses. Just 15 minutes from Puerto Banús and a few minutes walk from the picturesque center and old town of Estepona.