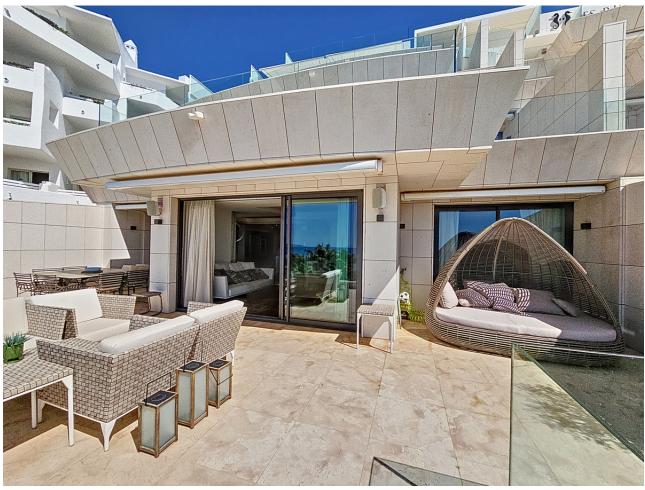

## Sales - Apartment - Estepona 2.490.000€

www.mibgroup.es +34 662 58 96 58 info@mibgroup.es

Ref.-ID: MIBGR4710223 Estepona Apartment

Community: 8,832 EUR / year IBI: 2,462 EUR / year

3

3

194 m2

This stunning luxury duplex is located in the prestigious area of Seghers in Estepona, in exclusive complex with direct access to the beach. The very spacious living room - and dining room have access to a large terrace with wonderful views of the sea, the pool, and the garden. The open-plan kitchen with an island is fully equipped with top-quality appliances. The three large bedrooms have fitted wardrobes. The main bedroom is en-suite. The apartment is fully equipped with underfloor heating, hot/cold air conditioning, Climalit double glazing in its windows, and home automation system. 3 parking spaces and a large storage room are included in the price. The luxurious complex offers an exclusive service with its magnificent spa with Jacuzzi, and sauna. It also has a gym, all facing a large indoor heated pool, all with free WiFi connection. It also has beautiful Mediterranean gardens, an outdoor salt-chlorinated pool, and access to the beach, directly in front of the complex. The building is closed with security cameras and a control center with 24-hour surveillance. Excellent location, in the best area of Estepona, on the beachfront with all kinds of services, and just a few minutes walk from the Port. An ideal place to relax with sea views and at the same time be close to all the restaurants, bars, and golf courses. Just 15 minutes from Puerto Banús and a few minutes walk from the picturesque center and old town of Estepona.