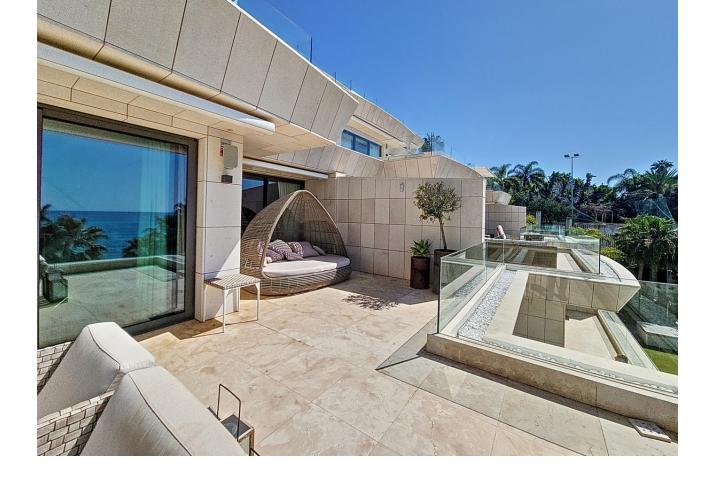

## Sales - Apartment - Estepona 2.490.000€

www.mibgroup.es +34 662 58 96 58 info@mibgroup.es

Ref.-ID: MIBGR4710223 Estepona Apartment

Community: 8,832 EUR / year IBI: 2,462 EUR / year

3

3

194 m2

This stunning luxury duplex is located in the prestigious area of Seghers in Estepona, in exclusive complex with direct access to the beach. The very spacious living room - and dining room have access to a large terrace with wonderful views of the sea, the pool, and the garden. The open-plan kitchen with an island is fully equipped with top-quality appliances. The three large bedrooms have fitted wardrobes. The main bedroom is en-suite. The apartment is fully equipped with underfloor heating, hot/cold air conditioning, Climalit double glazing in its windows, and home automation system. 3 parking spaces and a large storage room are included in the price. The luxurious complex offers an exclusive service with its magnificent spa with Jacuzzi, and sauna. It also has a gym, all facing a large indoor heated pool, all with free WiFi connection. It also has beautiful Mediterranean gardens, an outdoor salt-chlorinated pool, and access to the beach, directly in front of the complex. The building is closed with security cameras and a control center with 24-hour surveillance. Excellent location, in the best area of Estepona, on the beachfront with all kinds of services, and just a few minutes walk from the Port. An ideal place to relax with sea views and at the same time be close to all the restaurants, bars, and golf courses. Just 15 minutes from Puerto Banús and a few minutes walk from the picturesque center and old town of Estepona.

| Setting  Beachfront  Beachside  Close To Port  Close To Shops  Close To Sea  Close To Town  Close To Schools | <b>Orientation</b> South                  | Condition Excellent                                                                                                                 | Pool Communal Indoor Heated           |
|--------------------------------------------------------------------------------------------------------------|-------------------------------------------|-------------------------------------------------------------------------------------------------------------------------------------|---------------------------------------|
| Climate Control Air Conditioning                                                                             | Views Sea Panoramic Garden Pool           | Features Covered Terrace Lift Fitted Wardrobes Near Transport Private Terrace Gym Sauna Storage Room Marble Flooring Double Glazing | Kitchen Fully Fitted Partially Fitted |
| <b>Garden</b><br>Communal                                                                                    | Security Electric Blinds 24 Hour Security | Parking Private                                                                                                                     | Category Beachfront Luxury            |