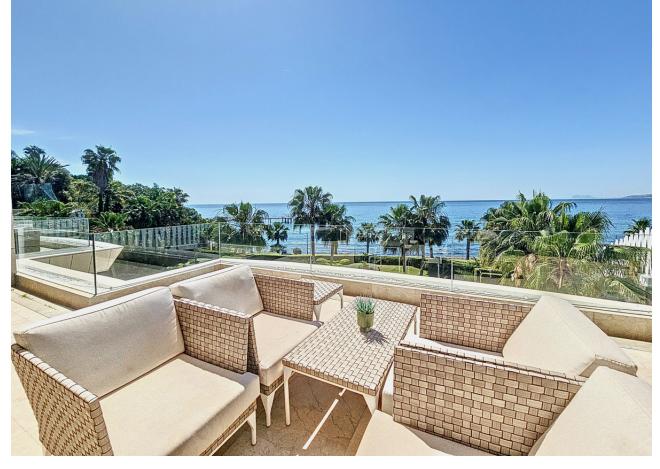

## Sales - Apartment - Estepona 2.490.000€

www.mibgroup.es +34 662 58 96 58 info@mibgroup.es

Ref.-ID: MIBGR4710223 Estepona Apartment

Community: 8,832 EUR / year IBI: 2,462 EUR / year

3

3

194 m2

This stunning luxury duplex is located in the prestigious area of Seghers in Estepona, in exclusive complex with direct access to the beach. The very spacious living room - and dining room have access to a large terrace with wonderful views of the sea, the pool, and the garden. The open-plan kitchen with an island is fully equipped with top-quality appliances. The three large bedrooms have fitted wardrobes. The main bedroom is en-suite. The apartment is fully equipped with underfloor heating, hot/cold air conditioning, Climalit double glazing in its windows, and home automation system. 3 parking spaces and a large storage room are included in the price. The luxurious complex offers an exclusive service with its magnificent spa with Jacuzzi, and sauna. It also has a gym, all facing a large indoor heated pool, all with free WiFi connection. It also has beautiful Mediterranean gardens, an outdoor salt-chlorinated pool, and access to the beach, directly in front of the complex. The building is closed with security cameras and a control center with 24-hour surveillance. Excellent location, in the best area of Estepona, on the beachfront with all kinds of services, and just a few minutes walk from the Port. An ideal place to relax with sea views and at the same time be close to all the restaurants, bars, and golf courses. Just 15 minutes from Puerto Banús and a few minutes walk from the picturesque center and old town of Estepona.