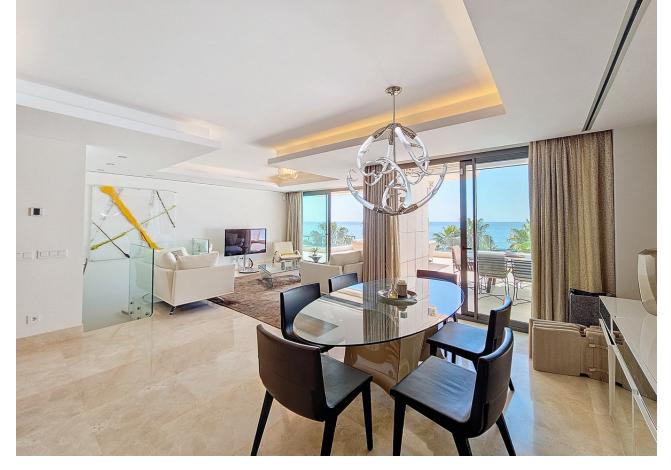

## Sales - Apartment - Estepona 2.490.000€

www.mibgroup.es +34 662 58 96 58 info@mibgroup.es

Ref.-ID: MIBGR4710223 Estepona Apartment

Community: 8,832 EUR / year IBI: 2,462 EUR / year

3

3

194 m2

This stunning luxury duplex is located in the prestigious area of Seghers in Estepona, in exclusive complex with direct access to the beach. The very spacious living room - and dining room have access to a large terrace with wonderful views of the sea, the pool, and the garden. The open-plan kitchen with an island is fully equipped with top-quality appliances. The three large bedrooms have fitted wardrobes. The main bedroom is en-suite. The apartment is fully equipped with underfloor heating, hot/cold air conditioning, Climalit double glazing in its windows, and home automation system. 3 parking spaces and a large storage room are included in the price. The luxurious complex offers an exclusive service with its magnificent spa with Jacuzzi, and sauna. It also has a gym, all facing a large indoor heated pool, all with free WiFi connection. It also has beautiful Mediterranean gardens, an outdoor salt-chlorinated pool, and access to the beach, directly in front of the complex. The building is closed with security cameras and a control center with 24-hour surveillance. Excellent location, in the best area of Estepona, on the beachfront with all kinds of services, and just a few minutes walk from the Port. An ideal place to relax with sea views and at the same time be close to all the restaurants, bars, and golf courses. Just 15 minutes from Puerto Banús and a few minutes walk from the picturesque center and old town of Estepona.