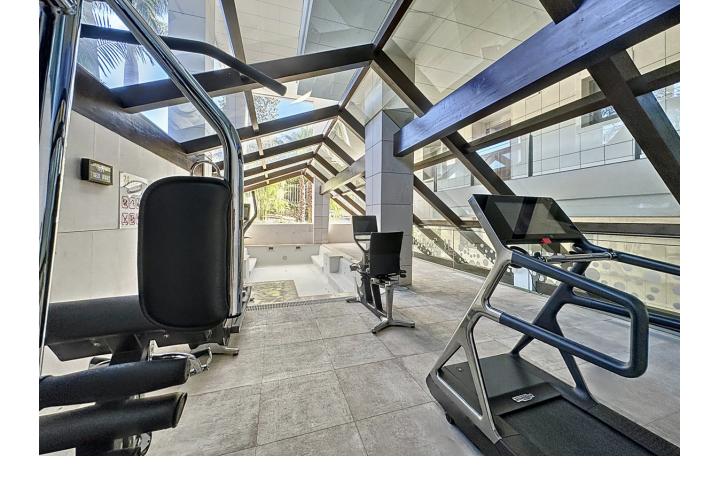

## Sales - Apartment - Estepona 2.490.000€

www.mibgroup.es +34 662 58 96 58 info@mibgroup.es

Ref.-ID: MIBGR4710223 Estepona Apartment

Community: 8,832 EUR / year IBI: 2,462 EUR / year

3

3

194 m2

This stunning luxury duplex is located in the prestigious area of Seghers in Estepona, in exclusive complex with direct access to the beach. The very spacious living room - and dining room have access to a large terrace with wonderful views of the sea, the pool, and the garden. The open-plan kitchen with an island is fully equipped with top-quality appliances. The three large bedrooms have fitted wardrobes. The main bedroom is en-suite. The apartment is fully equipped with underfloor heating, hot/cold air conditioning, Climalit double glazing in its windows, and home automation system. 3 parking spaces and a large storage room are included in the price. The luxurious complex offers an exclusive service with its magnificent spa with Jacuzzi, and sauna. It also has a gym, all facing a large indoor heated pool, all with free WiFi connection. It also has beautiful Mediterranean gardens, an outdoor salt-chlorinated pool, and access to the beach, directly in front of the complex. The building is closed with security cameras and a control center with 24-hour surveillance. Excellent location, in the best area of Estepona, on the beachfront with all kinds of services, and just a few minutes walk from the Port. An ideal place to relax with sea views and at the same time be close to all the restaurants, bars, and golf courses. Just 15 minutes from Puerto Banús and a few minutes walk from the picturesque center and old town of Estepona.

| Setting  Beachfront  Beachside  Close To Port  Close To Shops  Close To Sea  Close To Town  Close To Schools | <b>Orientation</b> South                  | Condition Excellent                                                                                                                 | Pool Communal Indoor Heated           |
|--------------------------------------------------------------------------------------------------------------|-------------------------------------------|-------------------------------------------------------------------------------------------------------------------------------------|---------------------------------------|
| Climate Control Air Conditioning                                                                             | Views Sea Panoramic Garden Pool           | Features Covered Terrace Lift Fitted Wardrobes Near Transport Private Terrace Gym Sauna Storage Room Marble Flooring Double Glazing | Kitchen Fully Fitted Partially Fitted |
| <b>Garden</b><br>Communal                                                                                    | Security Electric Blinds 24 Hour Security | Parking Private                                                                                                                     | Category Beachfront Luxury            |