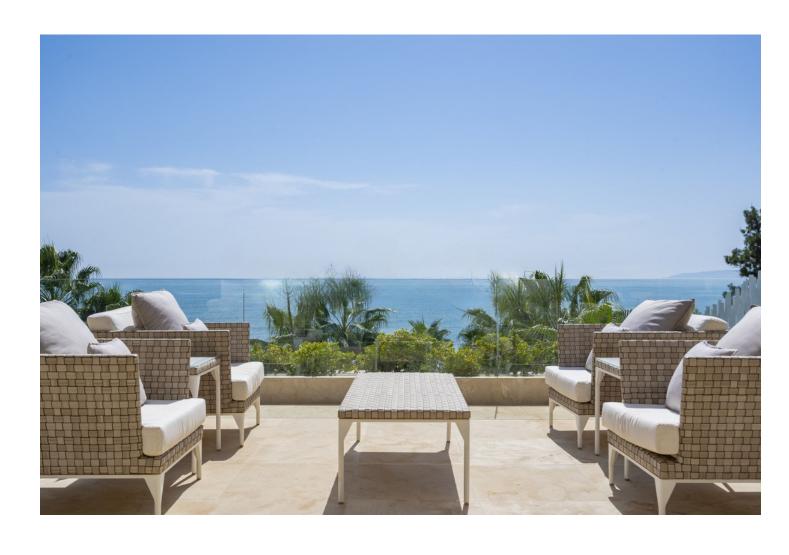

## Sales - Apartment - Estepona 2.490.000€

www.mibgroup.es +34 662 58 96 58 info@mibgroup.es

Ref.-ID: MIBGR4710223 Estepona Apartment

Community: 8,832 EUR / year IBI: 2,462 EUR / year

3

3

194 m2

This stunning luxury duplex is located in the prestigious area of Seghers in Estepona, in exclusive complex with direct access to the beach. The very spacious living room - and dining room have access to a large terrace with wonderful views of the sea, the pool, and the garden. The open-plan kitchen with an island is fully equipped with top-quality appliances. The three large bedrooms have fitted wardrobes. The main bedroom is en-suite. The apartment is fully equipped with underfloor heating, hot/cold air conditioning, Climalit double glazing in its windows, and home automation system. 3 parking spaces and a large storage room are included in the price. The luxurious complex offers an exclusive service with its magnificent spa with Jacuzzi, and sauna. It also has a gym, all facing a large indoor heated pool, all with free WiFi connection. It also has beautiful Mediterranean gardens, an outdoor salt-chlorinated pool, and access to the beach, directly in front of the complex. The building is closed with security cameras and a control center with 24-hour surveillance. Excellent location, in the best area of Estepona, on the beachfront with all kinds of services, and just a few minutes walk from the Port. An ideal place to relax with sea views and at the same time be close to all the restaurants, bars, and golf courses. Just 15 minutes from Puerto Banús and a few minutes walk from the picturesque center and old town of Estepona.