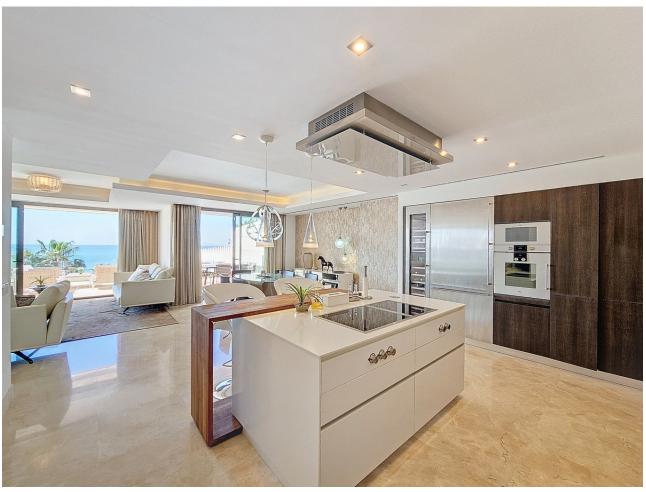

## Sales - Apartment - Estepona 2.490.000€

www.mibgroup.es +34 662 58 96 58 info@mibgroup.es

Ref.-ID: MIBGR4710223 Estepona Apartment

Community: 8,832 EUR / year IBI: 2,462 EUR / year

3

3

194 m2

This stunning luxury duplex is located in the prestigious area of Seghers in Estepona, in exclusive complex with direct access to the beach. The very spacious living room - and dining room have access to a large terrace with wonderful views of the sea, the pool, and the garden. The open-plan kitchen with an island is fully equipped with top-quality appliances. The three large bedrooms have fitted wardrobes. The main bedroom is en-suite. The apartment is fully equipped with underfloor heating, hot/cold air conditioning, Climalit double glazing in its windows, and home automation system. 3 parking spaces and a large storage room are included in the price. The luxurious complex offers an exclusive service with its magnificent spa with Jacuzzi, and sauna. It also has a gym, all facing a large indoor heated pool, all with free WiFi connection. It also has beautiful Mediterranean gardens, an outdoor salt-chlorinated pool, and access to the beach, directly in front of the complex. The building is closed with security cameras and a control center with 24-hour surveillance. Excellent location, in the best area of Estepona, on the beachfront with all kinds of services, and just a few minutes walk from the Port. An ideal place to relax with sea views and at the same time be close to all the restaurants, bars, and golf courses. Just 15 minutes from Puerto Banús and a few minutes walk from the picturesque center and old town of Estepona.