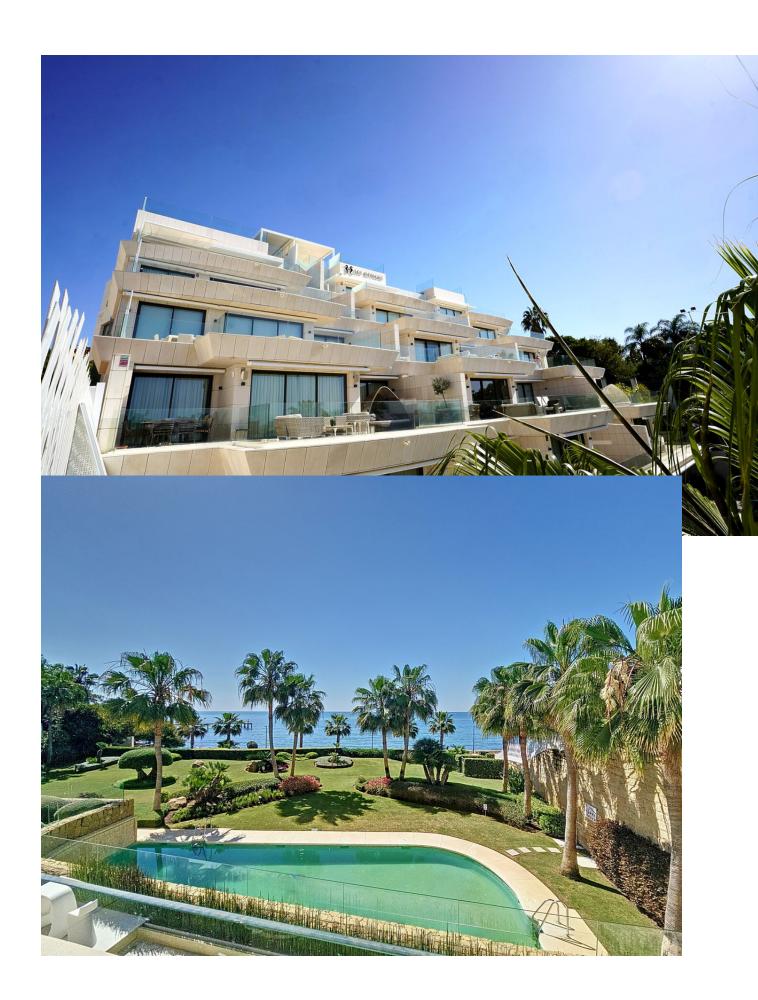

## Sales - Apartment - Estepona 2.490.000€

www.mibgroup.es +34 662 58 96 58 info@mibgroup.es

Ref.-ID: MIBGR4710223 Estepona Apartment

Community: 8,832 EUR / year IBI: 2,462 EUR / year

3

3

194 m2

This stunning luxury duplex is located in the prestigious area of Seghers in Estepona, in exclusive complex with direct access to the beach. The very spacious living room - and dining room have access to a large terrace with wonderful views of the sea, the pool, and the garden. The open-plan kitchen with an island is fully equipped with top-quality appliances. The three large bedrooms have fitted wardrobes. The main bedroom is en-suite. The apartment is fully equipped with underfloor heating, hot/cold air conditioning, Climalit double glazing in its windows, and home automation system. 3 parking spaces and a large storage room are included in the price. The luxurious complex offers an exclusive service with its magnificent spa with Jacuzzi, and sauna. It also has a gym, all facing a large indoor heated pool, all with free WiFi connection. It also has beautiful Mediterranean gardens, an outdoor salt-chlorinated pool, and access to the beach, directly in front of the complex. The building is closed with security cameras and a control center with 24-hour surveillance. Excellent location, in the best area of Estepona, on the beachfront with all kinds of services, and just a few minutes walk from the Port. An ideal place to relax with sea views and at the same time be close to all the restaurants, bars, and golf courses. Just 15 minutes from Puerto Banús and a few minutes walk from the picturesque center and old town of Estepona.