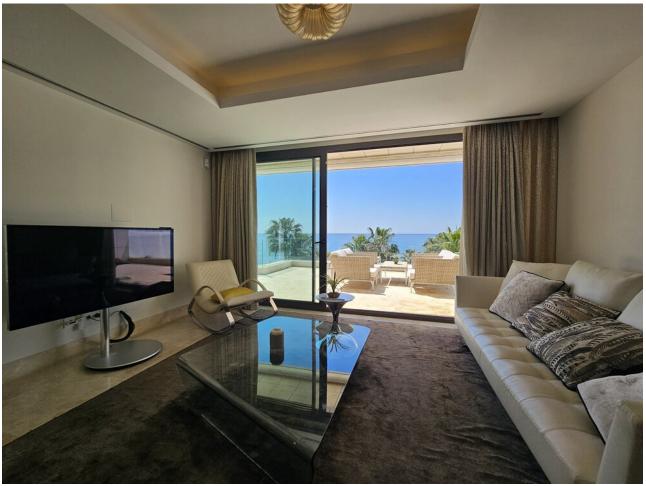

## Sales - Apartment - Estepona 2.490.000€

www.mibgroup.es +34 662 58 96 58 info@mibgroup.es

Ref.-ID: MIBGR4710223 Estepona Apartment

Community: 8,832 EUR / year IBI: 2,462 EUR / year

3

3

194 m2

This stunning luxury duplex is located in the prestigious area of Seghers in Estepona, in exclusive complex with direct access to the beach. The very spacious living room - and dining room have access to a large terrace with wonderful views of the sea, the pool, and the garden. The open-plan kitchen with an island is fully equipped with top-quality appliances. The three large bedrooms have fitted wardrobes. The main bedroom is en-suite. The apartment is fully equipped with underfloor heating, hot/cold air conditioning, Climalit double glazing in its windows, and home automation system. 3 parking spaces and a large storage room are included in the price. The luxurious complex offers an exclusive service with its magnificent spa with Jacuzzi, and sauna. It also has a gym, all facing a large indoor heated pool, all with free WiFi connection. It also has beautiful Mediterranean gardens, an outdoor salt-chlorinated pool, and access to the beach, directly in front of the complex. The building is closed with security cameras and a control center with 24-hour surveillance. Excellent location, in the best area of Estepona, on the beachfront with all kinds of services, and just a few minutes walk from the Port. An ideal place to relax with sea views and at the same time be close to all the restaurants, bars, and golf courses. Just 15 minutes from Puerto Banús and a few minutes walk from the picturesque center and old town of Estepona.