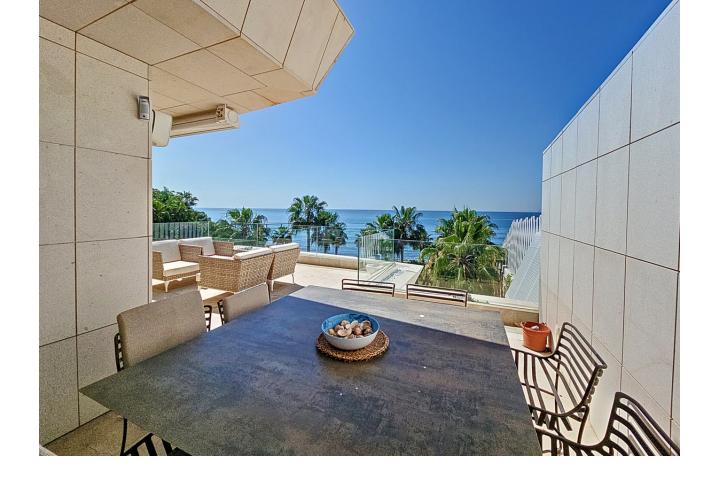

## Sales - Apartment - Estepona 2.490.000€

www.mibgroup.es +34 662 58 96 58 info@mibgroup.es

Ref.-ID: MIBGR4710223 Estepona Apartment

Community: 8,832 EUR / year IBI: 2,462 EUR / year

3

3

194 m2

This stunning luxury duplex is located in the prestigious area of Seghers in Estepona, in exclusive complex with direct access to the beach. The very spacious living room - and dining room have access to a large terrace with wonderful views of the sea, the pool, and the garden. The open-plan kitchen with an island is fully equipped with top-quality appliances. The three large bedrooms have fitted wardrobes. The main bedroom is en-suite. The apartment is fully equipped with underfloor heating, hot/cold air conditioning, Climalit double glazing in its windows, and home automation system. 3 parking spaces and a large storage room are included in the price. The luxurious complex offers an exclusive service with its magnificent spa with Jacuzzi, and sauna. It also has a gym, all facing a large indoor heated pool, all with free WiFi connection. It also has beautiful Mediterranean gardens, an outdoor salt-chlorinated pool, and access to the beach, directly in front of the complex. The building is closed with security cameras and a control center with 24-hour surveillance. Excellent location, in the best area of Estepona, on the beachfront with all kinds of services, and just a few minutes walk from the Port. An ideal place to relax with sea views and at the same time be close to all the restaurants, bars, and golf courses. Just 15 minutes from Puerto Banús and a few minutes walk from the picturesque center and old town of Estepona.