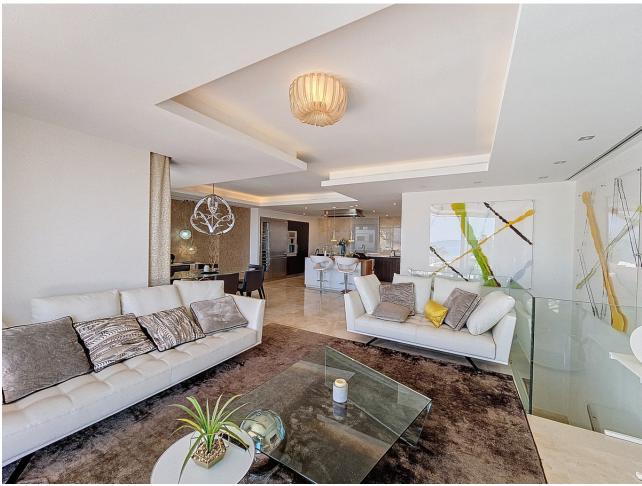

## Sales - Apartment - Estepona 2.490.000€

www.mibgroup.es +34 662 58 96 58 info@mibgroup.es

Ref.-ID: MIBGR4710223 Estepona Apartment

Community: 8,832 EUR / year IBI: 2,462 EUR / year

3

3

194 m2

This stunning luxury duplex is located in the prestigious area of Seghers in Estepona, in exclusive complex with direct access to the beach. The very spacious living room - and dining room have access to a large terrace with wonderful views of the sea, the pool, and the garden. The open-plan kitchen with an island is fully equipped with top-quality appliances. The three large bedrooms have fitted wardrobes. The main bedroom is en-suite. The apartment is fully equipped with underfloor heating, hot/cold air conditioning, Climalit double glazing in its windows, and home automation system. 3 parking spaces and a large storage room are included in the price. The luxurious complex offers an exclusive service with its magnificent spa with Jacuzzi, and sauna. It also has a gym, all facing a large indoor heated pool, all with free WiFi connection. It also has beautiful Mediterranean gardens, an outdoor salt-chlorinated pool, and access to the beach, directly in front of the complex. The building is closed with security cameras and a control center with 24-hour surveillance. Excellent location, in the best area of Estepona, on the beachfront with all kinds of services, and just a few minutes walk from the Port. An ideal place to relax with sea views and at the same time be close to all the restaurants, bars, and golf courses. Just 15 minutes from Puerto Banús and a few minutes walk from the picturesque center and old town of Estepona.