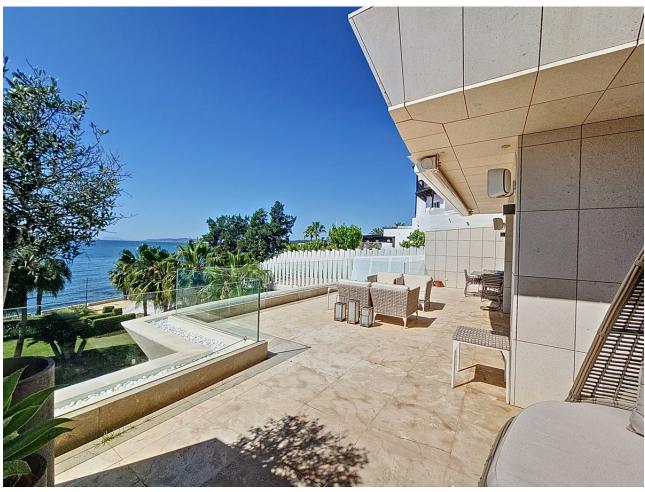

## Sales - Apartment - Estepona 2.490.000€

www.mibgroup.es +34 662 58 96 58 info@mibgroup.es

Ref.-ID: MIBGR4710223 Estepona Apartment

Community: 8,832 EUR / year IBI: 2,462 EUR / year

3

3

194 m2

This stunning luxury duplex is located in the prestigious area of Seghers in Estepona, in exclusive complex with direct access to the beach. The very spacious living room - and dining room have access to a large terrace with wonderful views of the sea, the pool, and the garden. The open-plan kitchen with an island is fully equipped with top-quality appliances. The three large bedrooms have fitted wardrobes. The main bedroom is en-suite. The apartment is fully equipped with underfloor heating, hot/cold air conditioning, Climalit double glazing in its windows, and home automation system. 3 parking spaces and a large storage room are included in the price. The luxurious complex offers an exclusive service with its magnificent spa with Jacuzzi, and sauna. It also has a gym, all facing a large indoor heated pool, all with free WiFi connection. It also has beautiful Mediterranean gardens, an outdoor salt-chlorinated pool, and access to the beach, directly in front of the complex. The building is closed with security cameras and a control center with 24-hour surveillance. Excellent location, in the best area of Estepona, on the beachfront with all kinds of services, and just a few minutes walk from the Port. An ideal place to relax with sea views and at the same time be close to all the restaurants, bars, and golf courses. Just 15 minutes from Puerto Banús and a few minutes walk from the picturesque center and old town of Estepona.

| Setting  Beachfront  Beachside  Close To Port  Close To Shops  Close To Sea  Close To Town  Close To Schools | <b>Orientation</b> South                  | Condition Excellent                                                                                                                 | Pool Communal Indoor Heated           |
|--------------------------------------------------------------------------------------------------------------|-------------------------------------------|-------------------------------------------------------------------------------------------------------------------------------------|---------------------------------------|
| Climate Control Air Conditioning                                                                             | Views Sea Panoramic Garden Pool           | Features Covered Terrace Lift Fitted Wardrobes Near Transport Private Terrace Gym Sauna Storage Room Marble Flooring Double Glazing | Kitchen Fully Fitted Partially Fitted |
| <b>Garden</b><br>Communal                                                                                    | Security Electric Blinds 24 Hour Security | Parking Private                                                                                                                     | Category Beachfront Luxury            |