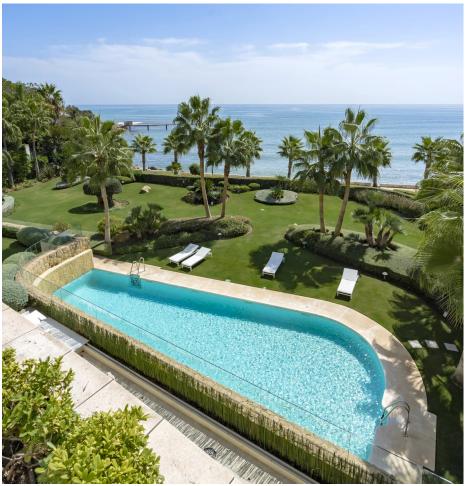

## Sales - Apartment - Estepona 2.490.000€

www.mibgroup.es +34 662 58 96 58 info@mibgroup.es

Ref.-ID: MIBGR4710223 Estepona Apartment

Community: 8,832 EUR / year IBI: 2,462 EUR / year

3

3

194 m2

This stunning luxury duplex is located in the prestigious area of Seghers in Estepona, in exclusive complex with direct access to the beach. The very spacious living room - and dining room have access to a large terrace with wonderful views of the sea, the pool, and the garden. The open-plan kitchen with an island is fully equipped with top-quality appliances. The three large bedrooms have fitted wardrobes. The main bedroom is en-suite. The apartment is fully equipped with underfloor heating, hot/cold air conditioning, Climalit double glazing in its windows, and home automation system. 3 parking spaces and a large storage room are included in the price. The luxurious complex offers an exclusive service with its magnificent spa with Jacuzzi, and sauna. It also has a gym, all facing a large indoor heated pool, all with free WiFi connection. It also has beautiful Mediterranean gardens, an outdoor salt-chlorinated pool, and access to the beach, directly in front of the complex. The building is closed with security cameras and a control center with 24-hour surveillance. Excellent location, in the best area of Estepona, on the beachfront with all kinds of services, and just a few minutes walk from the Port. An ideal place to relax with sea views and at the same time be close to all the restaurants, bars, and golf courses. Just 15 minutes from Puerto Banús and a few minutes walk from the picturesque center and old town of Estepona.

| Setting  Beachfront  Beachside  Close To Port  Close To Shops  Close To Sea  Close To Town  Close To Schools | <b>Orientation</b> South                  | Condition Excellent                                                                                                                 | Pool Communal Indoor Heated           |
|--------------------------------------------------------------------------------------------------------------|-------------------------------------------|-------------------------------------------------------------------------------------------------------------------------------------|---------------------------------------|
| Climate Control Air Conditioning                                                                             | Views Sea Panoramic Garden Pool           | Features Covered Terrace Lift Fitted Wardrobes Near Transport Private Terrace Gym Sauna Storage Room Marble Flooring Double Glazing | Kitchen Fully Fitted Partially Fitted |
| <b>Garden</b><br>Communal                                                                                    | Security Electric Blinds 24 Hour Security | Parking Private                                                                                                                     | Category Beachfront Luxury            |