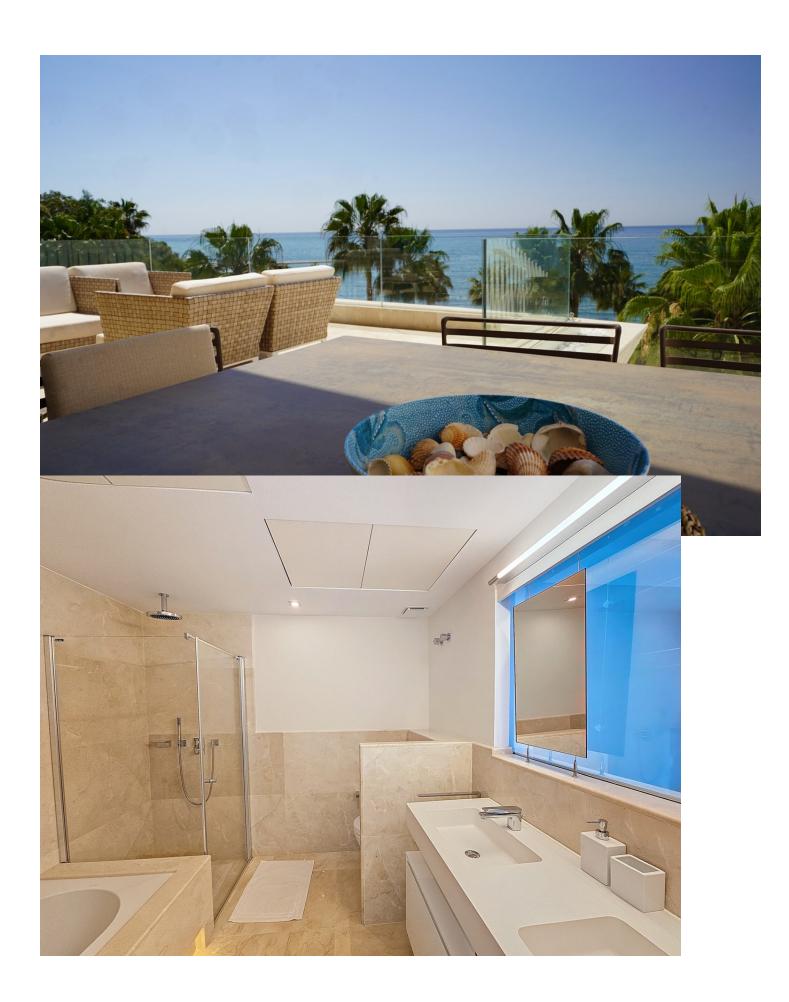

## Sales - Apartment - Estepona 2.490.000€

www.mibgroup.es +34 662 58 96 58 info@mibgroup.es

Ref.-ID: MIBGR4710223 Estepona Apartment

Community: 8,832 EUR / year IBI: 2,462 EUR / year

3

3

194 m2

This stunning luxury duplex is located in the prestigious area of Seghers in Estepona, in exclusive complex with direct access to the beach. The very spacious living room - and dining room have access to a large terrace with wonderful views of the sea, the pool, and the garden. The open-plan kitchen with an island is fully equipped with top-quality appliances. The three large bedrooms have fitted wardrobes. The main bedroom is en-suite. The apartment is fully equipped with underfloor heating, hot/cold air conditioning, Climalit double glazing in its windows, and home automation system. 3 parking spaces and a large storage room are included in the price. The luxurious complex offers an exclusive service with its magnificent spa with Jacuzzi, and sauna. It also has a gym, all facing a large indoor heated pool, all with free WiFi connection. It also has beautiful Mediterranean gardens, an outdoor salt-chlorinated pool, and access to the beach, directly in front of the complex. The building is closed with security cameras and a control center with 24-hour surveillance. Excellent location, in the best area of Estepona, on the beachfront with all kinds of services, and just a few minutes walk from the Port. An ideal place to relax with sea views and at the same time be close to all the restaurants, bars, and golf courses. Just 15 minutes from Puerto Banús and a few minutes walk from the picturesque center and old town of Estepona.