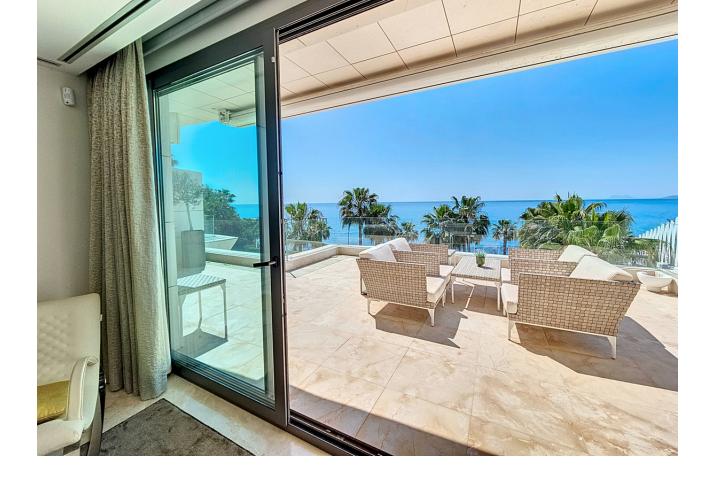

## Sales - Apartment - Estepona 2.490.000€

www.mibgroup.es +34 662 58 96 58 info@mibgroup.es

Ref.-ID: MIBGR4710223 Estepona Apartment

Community: 8,832 EUR / year IBI: 2,462 EUR / year

3

3

194 m2

This stunning luxury duplex is located in the prestigious area of Seghers in Estepona, in exclusive complex with direct access to the beach. The very spacious living room - and dining room have access to a large terrace with wonderful views of the sea, the pool, and the garden. The open-plan kitchen with an island is fully equipped with top-quality appliances. The three large bedrooms have fitted wardrobes. The main bedroom is en-suite. The apartment is fully equipped with underfloor heating, hot/cold air conditioning, Climalit double glazing in its windows, and home automation system. 3 parking spaces and a large storage room are included in the price. The luxurious complex offers an exclusive service with its magnificent spa with Jacuzzi, and sauna. It also has a gym, all facing a large indoor heated pool, all with free WiFi connection. It also has beautiful Mediterranean gardens, an outdoor salt-chlorinated pool, and access to the beach, directly in front of the complex. The building is closed with security cameras and a control center with 24-hour surveillance. Excellent location, in the best area of Estepona, on the beachfront with all kinds of services, and just a few minutes walk from the Port. An ideal place to relax with sea views and at the same time be close to all the restaurants, bars, and golf courses. Just 15 minutes from Puerto Banús and a few minutes walk from the picturesque center and old town of Estepona.