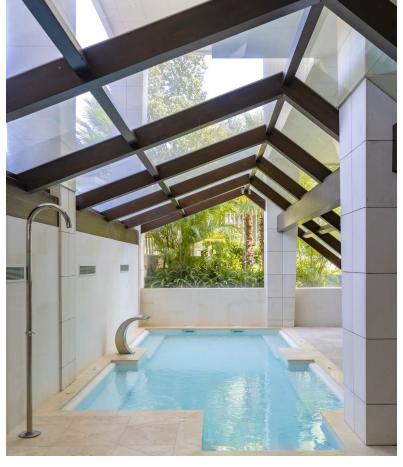

## Sales - Apartment - Estepona 2.490.000€

www.mibgroup.es +34 662 58 96 58 info@mibgroup.es

Ref.-ID: MIBGR4710223 Estepona Apartment

Community: 8,832 EUR / year IBI: 2,462 EUR / year

3

3

194 m2

This stunning luxury duplex is located in the prestigious area of Seghers in Estepona, in exclusive complex with direct access to the beach. The very spacious living room - and dining room have access to a large terrace with wonderful views of the sea, the pool, and the garden. The open-plan kitchen with an island is fully equipped with top-quality appliances. The three large bedrooms have fitted wardrobes. The main bedroom is en-suite. The apartment is fully equipped with underfloor heating, hot/cold air conditioning, Climalit double glazing in its windows, and home automation system. 3 parking spaces and a large storage room are included in the price. The luxurious complex offers an exclusive service with its magnificent spa with Jacuzzi, and sauna. It also has a gym, all facing a large indoor heated pool, all with free WiFi connection. It also has beautiful Mediterranean gardens, an outdoor salt-chlorinated pool, and access to the beach, directly in front of the complex. The building is closed with security cameras and a control center with 24-hour surveillance. Excellent location, in the best area of Estepona, on the beachfront with all kinds of services, and just a few minutes walk from the Port. An ideal place to relax with sea views and at the same time be close to all the restaurants, bars, and golf courses. Just 15 minutes from Puerto Banús and a few minutes walk from the picturesque center and old town of Estepona.

| Setting  Beachfront  Beachside  Close To Port  Close To Shops  Close To Sea  Close To Town  Close To Schools | <b>Orientation</b> South                  | Condition Excellent                                                                                                                 | Pool Communal Indoor Heated           |
|--------------------------------------------------------------------------------------------------------------|-------------------------------------------|-------------------------------------------------------------------------------------------------------------------------------------|---------------------------------------|
| Climate Control Air Conditioning                                                                             | Views Sea Panoramic Garden Pool           | Features Covered Terrace Lift Fitted Wardrobes Near Transport Private Terrace Gym Sauna Storage Room Marble Flooring Double Glazing | Kitchen Fully Fitted Partially Fitted |
| <b>Garden</b><br>Communal                                                                                    | Security Electric Blinds 24 Hour Security | Parking Private                                                                                                                     | Category Beachfront Luxury            |