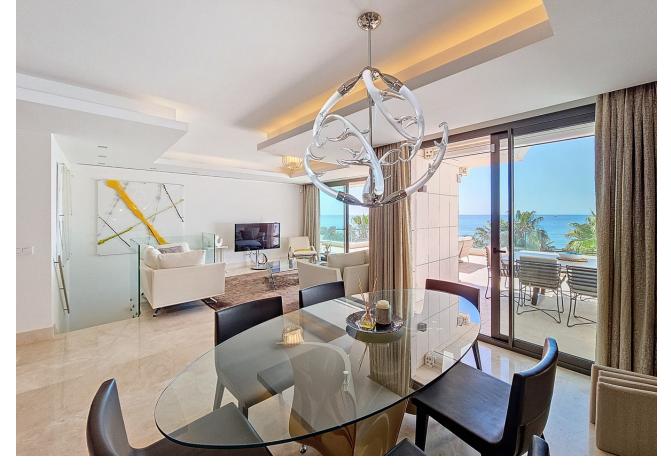

## Sales - Apartment - Estepona 2.490.000€

www.mibgroup.es +34 662 58 96 58 info@mibgroup.es

Ref.-ID: MIBGR4710223 Estepona Apartment

Community: 8,832 EUR / year IBI: 2,462 EUR / year

3

3

194 m2

This stunning luxury duplex is located in the prestigious area of Seghers in Estepona, in exclusive complex with direct access to the beach. The very spacious living room - and dining room have access to a large terrace with wonderful views of the sea, the pool, and the garden. The open-plan kitchen with an island is fully equipped with top-quality appliances. The three large bedrooms have fitted wardrobes. The main bedroom is en-suite. The apartment is fully equipped with underfloor heating, hot/cold air conditioning, Climalit double glazing in its windows, and home automation system. 3 parking spaces and a large storage room are included in the price. The luxurious complex offers an exclusive service with its magnificent spa with Jacuzzi, and sauna. It also has a gym, all facing a large indoor heated pool, all with free WiFi connection. It also has beautiful Mediterranean gardens, an outdoor salt-chlorinated pool, and access to the beach, directly in front of the complex. The building is closed with security cameras and a control center with 24-hour surveillance. Excellent location, in the best area of Estepona, on the beachfront with all kinds of services, and just a few minutes walk from the Port. An ideal place to relax with sea views and at the same time be close to all the restaurants, bars, and golf courses. Just 15 minutes from Puerto Banús and a few minutes walk from the picturesque center and old town of Estepona.