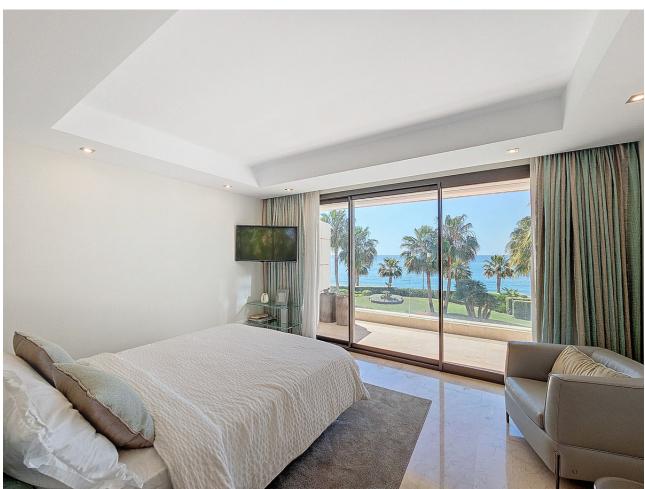

## Sales - Apartment - Estepona 2.490.000€

www.mibgroup.es +34 662 58 96 58 info@mibgroup.es

Ref.-ID: MIBGR4710223 Estepona Apartment

Community: 8,832 EUR / year IBI: 2,462 EUR / year

3

3

194 m2

This stunning luxury duplex is located in the prestigious area of Seghers in Estepona, in exclusive complex with direct access to the beach. The very spacious living room - and dining room have access to a large terrace with wonderful views of the sea, the pool, and the garden. The open-plan kitchen with an island is fully equipped with top-quality appliances. The three large bedrooms have fitted wardrobes. The main bedroom is en-suite. The apartment is fully equipped with underfloor heating, hot/cold air conditioning, Climalit double glazing in its windows, and home automation system. 3 parking spaces and a large storage room are included in the price. The luxurious complex offers an exclusive service with its magnificent spa with Jacuzzi, and sauna. It also has a gym, all facing a large indoor heated pool, all with free WiFi connection. It also has beautiful Mediterranean gardens, an outdoor salt-chlorinated pool, and access to the beach, directly in front of the complex. The building is closed with security cameras and a control center with 24-hour surveillance. Excellent location, in the best area of Estepona, on the beachfront with all kinds of services, and just a few minutes walk from the Port. An ideal place to relax with sea views and at the same time be close to all the restaurants, bars, and golf courses. Just 15 minutes from Puerto Banús and a few minutes walk from the picturesque center and old town of Estepona.

| Setting  Beachfront  Beachside  Close To Port  Close To Shops  Close To Sea  Close To Town  Close To Schools | <b>Orientation</b> South                  | Condition Excellent                                                                                                                 | Pool Communal Indoor Heated           |
|--------------------------------------------------------------------------------------------------------------|-------------------------------------------|-------------------------------------------------------------------------------------------------------------------------------------|---------------------------------------|
| Climate Control Air Conditioning                                                                             | Views Sea Panoramic Garden Pool           | Features Covered Terrace Lift Fitted Wardrobes Near Transport Private Terrace Gym Sauna Storage Room Marble Flooring Double Glazing | Kitchen Fully Fitted Partially Fitted |
| <b>Garden</b><br>Communal                                                                                    | Security Electric Blinds 24 Hour Security | Parking Private                                                                                                                     | Category Beachfront Luxury            |