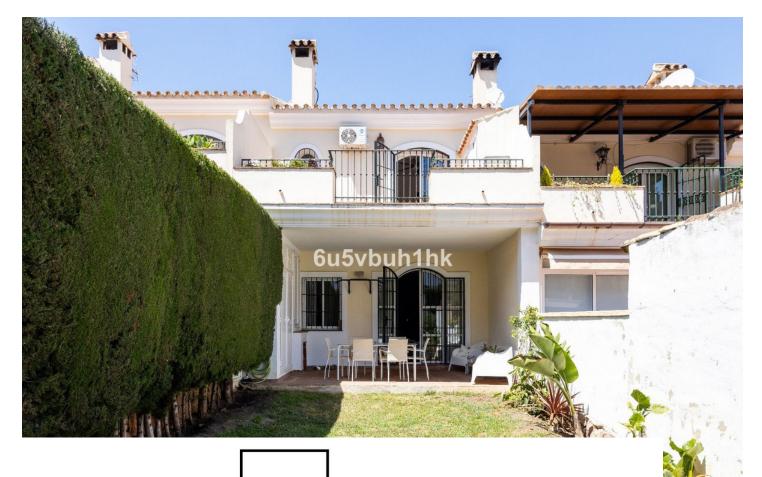

Charming two-storey house with a cosy and functional design. On the ground floor you will find a spacious, fully equipped kitchen, where you can enjoy preparing delicious meals. Next to it, a guest toilet offers comfort and convenience for your visitors. The heart of the house is the spacious living-dining room, with a cosy fireplace that creates a welcoming atmosphere on cool evenings. From here, you access a lovely terrace that extends out onto a beautiful garden, giving you the perfect space to relax outdoors and enjoy the sunshine. On the ground floor you will also find a front courtyard with a garage space, offering convenience and security for your vehicles. Climbing the stairs, you will reach the upper floor, where the bedrooms are located. The master bedroom is a true haven, with an en-suite bathroom featuring a relaxing bathtub and a dressing room that offers ample space to organise your wardrobe. In addition, this room has access to a spacious sun terrace, perfect for enjoying the peace and quiet and the sunshine. The two additional bedrooms on the upper floor share an elegant bathroom with an Italian shower, offering comfort and style. All bedrooms are equipped with fitted wardrobes, providing generous storage space for your belongings.In addition, you will be able to enjoy a wonderful communal swimming pool. In short, this home offers a perfect combination of comfort, style and functionality, with well-designed spaces both inside and out to meet all your needs and provide you with a welcoming and charming home.