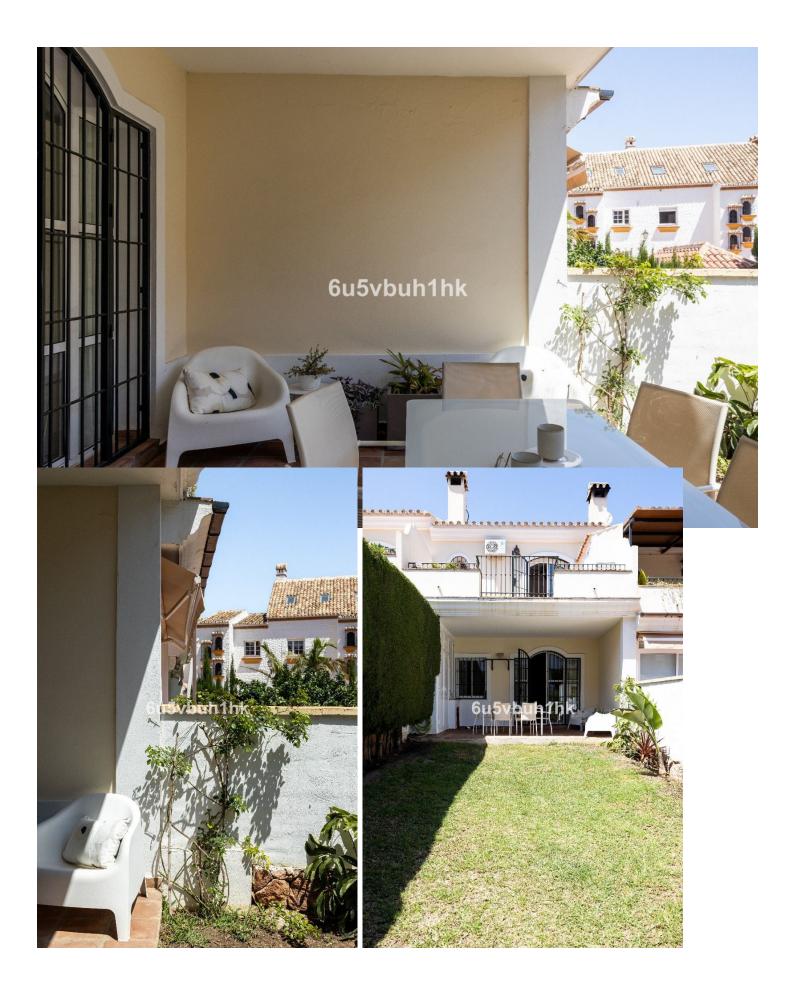

Charming two-storey house with a cosy and functional design. On the ground floor you will find a spacious, fully equipped kitchen, where you can enjoy preparing delicious meals. Next to it, a guest toilet offers comfort and convenience for your visitors. The heart of the house is the spacious living-dining room, with a cosy fireplace that creates a welcoming atmosphere on cool evenings. From here, you access a lovely terrace that extends out onto a beautiful garden, giving you the perfect space to relax outdoors and enjoy the sunshine. On the ground floor you will also find a front courtyard with a garage space, offering convenience and security for your vehicles. Climbing the stairs, you will reach the upper floor, where the bedrooms are located. The master bedroom is a true haven, with an en-suite bathroom featuring a relaxing bathtub and a dressing room that offers ample space to organise your wardrobe. In addition, this room has access to a spacious sun terrace, perfect for enjoying the peace and quiet and the sunshine. The two additional bedrooms on the upper floor share an elegant bathroom with an Italian shower, offering comfort and style. All bedrooms are equipped with fitted wardrobes, providing generous storage space for your belongings.In addition, you will be able to enjoy a wonderful communal swimming pool. In short, this home offers a perfect combination of comfort, style and functionality, with well-designed spaces both inside and out to meet all your needs and provide you with a welcoming and charming home.