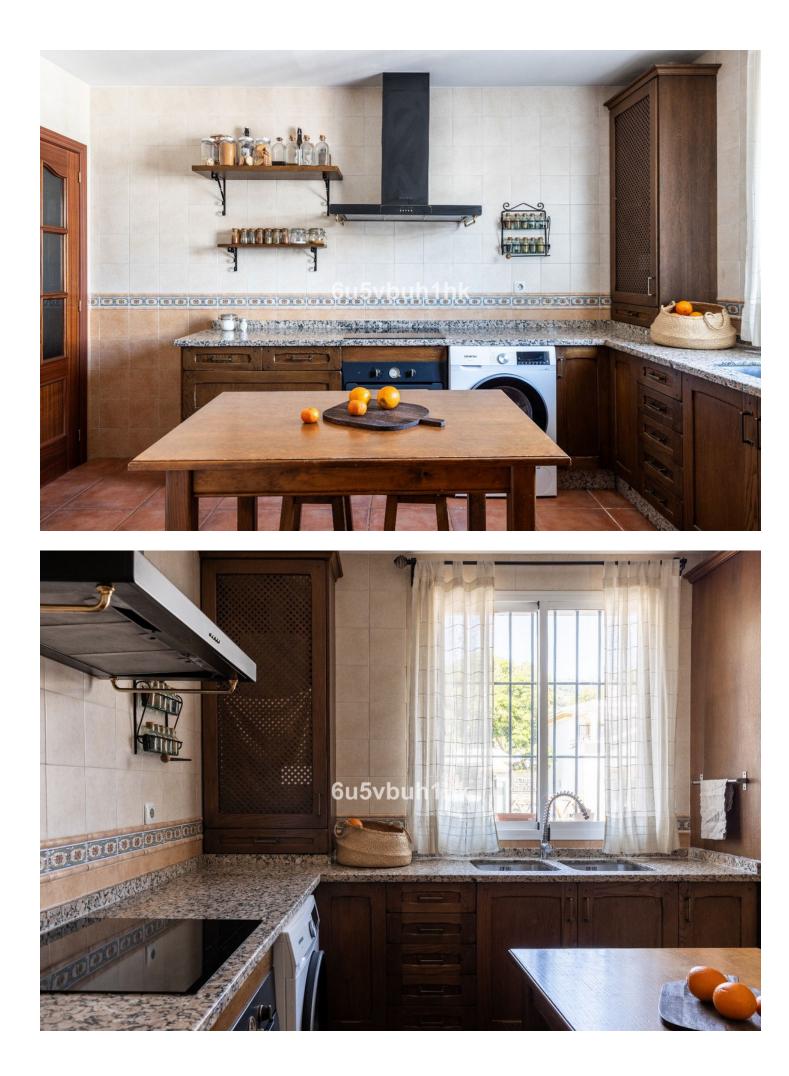

Charming two-storey house with a cosy and functional design. On the ground floor you will find a spacious, fully equipped kitchen, where you can enjoy preparing delicious meals. Next to it, a guest toilet offers comfort and convenience for your visitors. The heart of the house is the spacious living-dining room, with a cosy fireplace that creates a welcoming atmosphere on cool evenings. From here, you access a lovely terrace that extends out onto a beautiful garden, giving you the perfect space to relax outdoors and enjoy the sunshine. On the ground floor you will also find a front courtyard with a garage space, offering convenience and security for your vehicles. Climbing the stairs, you will reach the upper floor, where the bedrooms are located. The master bedroom is a true haven, with an en-suite bathroom featuring a relaxing bathtub and a dressing room that offers ample space to organise your wardrobe. In addition, this room has access to a spacious sun terrace, perfect for enjoying the peace and quiet and the sunshine. The two additional bedrooms on the upper floor share an elegant bathroom with an Italian shower, offering comfort and style. All bedrooms are equipped with fitted wardrobes, providing generous storage space for your belongings.In addition, you will be able to enjoy a wonderful communal swimming pool. In short, this home offers a perfect combination of comfort, style and functionality, with well-designed spaces both inside and out to meet all your needs and provide you with a welcoming and charming home.