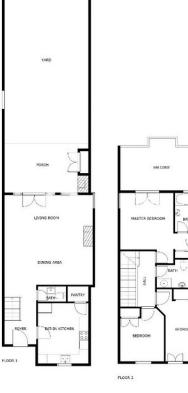

Charming two-storey house with a cosy and functional design. On the ground floor you will find a spacious, fully equipped kitchen, where you can enjoy preparing delicious meals. Next to it, a guest toilet offers comfort and convenience for your visitors. The heart of the house is the spacious living-dining room, with a cosy fireplace that creates a welcoming atmosphere on cool evenings. From here, you access a lovely terrace that extends out onto a beautiful garden, giving you the perfect space to relax outdoors and enjoy the sunshine. On the ground floor you will also find a front courtyard with a garage space, offering convenience and security for your vehicles. Climbing the stairs, you will reach the upper floor, where the bedrooms are located. The master bedroom is a true haven, with an en-suite bathroom featuring a relaxing bathtub and a dressing room that offers ample space to organise your wardrobe. In addition, this room has access to a spacious sun terrace, perfect for enjoying the peace and quiet and the sunshine. The two additional bedrooms on the upper floor share an elegant bathroom with an Italian shower, offering comfort and style. All bedrooms are equipped with fitted wardrobes, providing generous storage space for your belongings.In addition, you will be able to enjoy a wonderful communal swimming pool. In short, this home offers a perfect combination of comfort, style and functionality, with well-designed spaces both inside and out to meet all your needs and provide you with a welcoming and charming home.