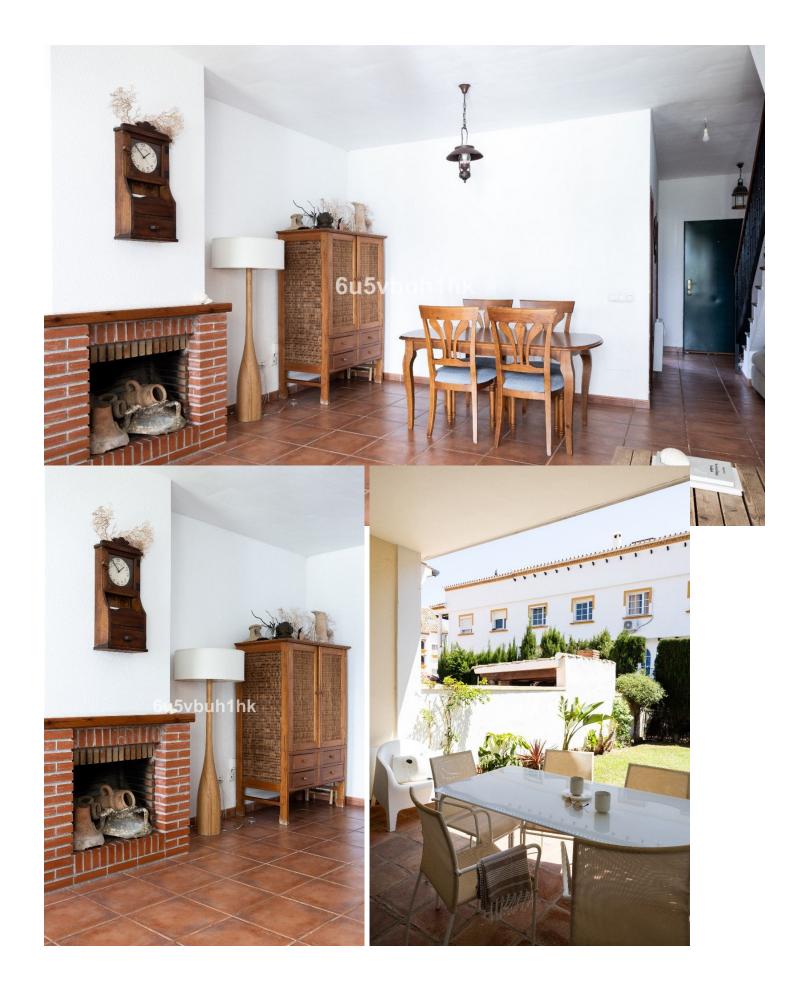

Charming two-storey house with a cosy and functional design. On the ground floor you will find a spacious, fully equipped kitchen, where you can enjoy preparing delicious meals. Next to it, a guest toilet offers comfort and convenience for your visitors. The heart of the house is the spacious living-dining room, with a cosy fireplace that creates a welcoming atmosphere on cool evenings. From here, you access a lovely terrace that extends out onto a beautiful garden, giving you the perfect space to relax outdoors and enjoy the sunshine. On the ground floor you will also find a front courtyard with a garage space, offering convenience and security for your vehicles. Climbing the stairs, you will reach the upper floor, where the bedrooms are located. The master bedroom is a true haven, with an en-suite bathroom featuring a relaxing bathtub and a dressing room that offers ample space to organise your wardrobe. In addition, this room has access to a spacious sun terrace, perfect for enjoying the peace and quiet and the sunshine. The two additional bedrooms on the upper floor share an elegant bathroom with an Italian shower, offering comfort and style. All bedrooms are equipped with fitted wardrobes, providing generous storage space for your belongings.In addition, you will be able to enjoy a wonderful communal swimming pool. In short, this home offers a perfect combination of comfort, style and functionality, with well-designed spaces both inside and out to meet all your needs and provide you with a welcoming and charming home.