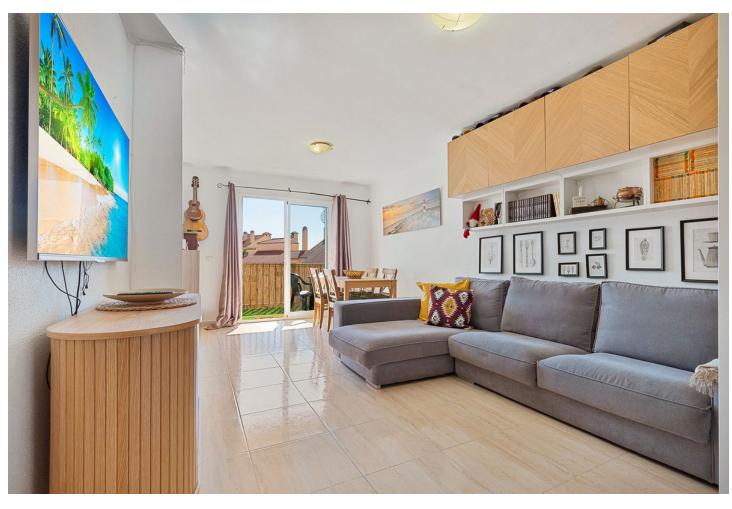

Views ✓ Panoramic

Parking
Garage
Private

Spacious and bright apartment in the Puebla Lucia area. Just 800m from the beautiful beaches of Fuengirola. Good condition, it has 3 bedrooms and 1 recently renovated bathroom. The spacious living room gives direct access to the terrace with unobstructed views. This beautiful home is completed by a furnished independent kitchen, appliances and a large laundry room. Building with elevator. This apartment has a parking space and storage room. It is ideal for families or as a second residence. In the surroundings, health centers, all kinds of shops, 10 minutes from the Renfe commuter train station. A quiet neighborhood to live and have everything at your fingertips. Consult us without obligation.