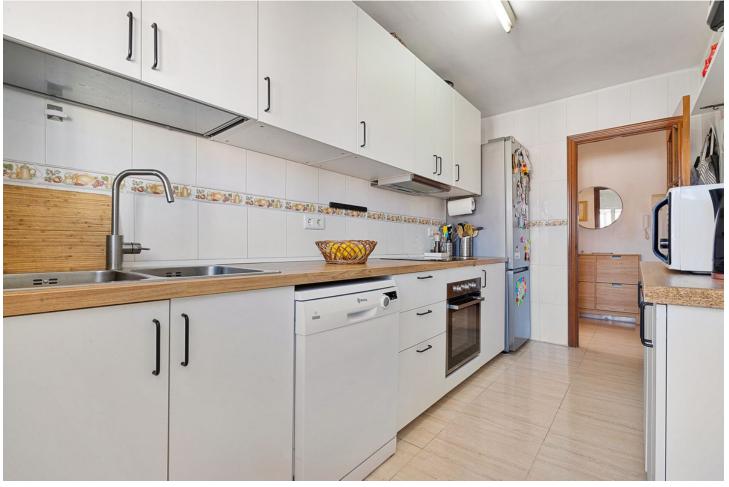

Views ✓ Panoramic

Parking
Garage
Private

Spacious and bright apartment in the Puebla Lucia area. Just 800m from the beautiful beaches of Fuengirola. Good condition, it has 3 bedrooms and 1 recently renovated bathroom. The spacious living room gives direct access to the terrace with unobstructed views. This beautiful home is completed by a furnished independent kitchen, appliances and a large laundry room. Building with elevator. This apartment has a parking space and storage room. It is ideal for families or as a second residence. In the surroundings, health centers, all kinds of shops, 10 minutes from the Renfe commuter train station. A quiet neighborhood to live and have everything at your fingertips. Consult us without obligation.

| Setting                                                 | Orientation   | Condition            |
|---------------------------------------------------------|---------------|----------------------|
| Town                                                    | East          | <b>⋘</b> Good        |
| Commercial Area Village Close To Shops Close To Schools | <b>✓</b> West | Recently Refurbished |
| Features                                                | Furniture     | Kitchen              |
| <b>✓</b> Lift                                           | Not Furnished | Fully Fitted         |
| Fitted Wardrobes                                        |               |                      |
| Near Transport                                          |               |                      |
| Private Terrace                                         |               |                      |
| Storage Room                                            |               |                      |
| ✓ Utility Room                                          |               |                      |
| ✓ Double Glazing                                        |               |                      |
| Utilities                                               |               |                      |
| Electricity                                             |               |                      |
| ✓ Drinkable Water                                       |               |                      |