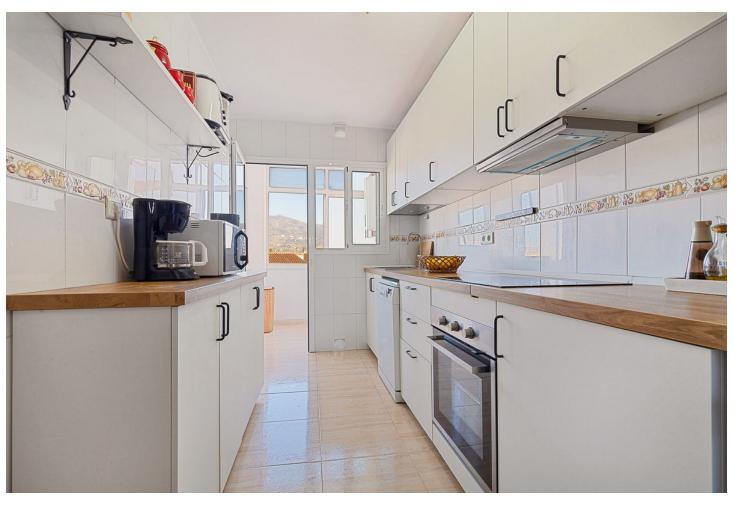

Views ✓ Panoramic

Parking
Garage
Private

Spacious and bright apartment in the Puebla Lucia area. Just 800m from the beautiful beaches of Fuengirola. Good condition, it has 3 bedrooms and 1 recently renovated bathroom. The spacious living room gives direct access to the terrace with unobstructed views. This beautiful home is completed by a furnished independent kitchen, appliances and a large laundry room. Building with elevator. This apartment has a parking space and storage room. It is ideal for families or as a second residence. In the surroundings, health centers, all kinds of shops, 10 minutes from the Renfe commuter train station. A quiet neighborhood to live and have everything at your fingertips. Consult us without obligation.

| Setting                                                 | Orientation   | Condition            |
|---------------------------------------------------------|---------------|----------------------|
| Town                                                    | East          | <b>⋘</b> Good        |
| Commercial Area Village Close To Shops Close To Schools | <b>✓</b> West | Recently Refurbished |
| Features                                                | Furniture     | Kitchen              |
| <b>✓</b> Lift                                           | Not Furnished | Fully Fitted         |
| Fitted Wardrobes                                        |               |                      |
| Near Transport                                          |               |                      |
| Private Terrace                                         |               |                      |
| Storage Room                                            |               |                      |
| ✓ Utility Room                                          |               |                      |
| ✓ Double Glazing                                        |               |                      |
| Utilities                                               |               |                      |
| Electricity                                             |               |                      |
| ✓ Drinkable Water                                       |               |                      |