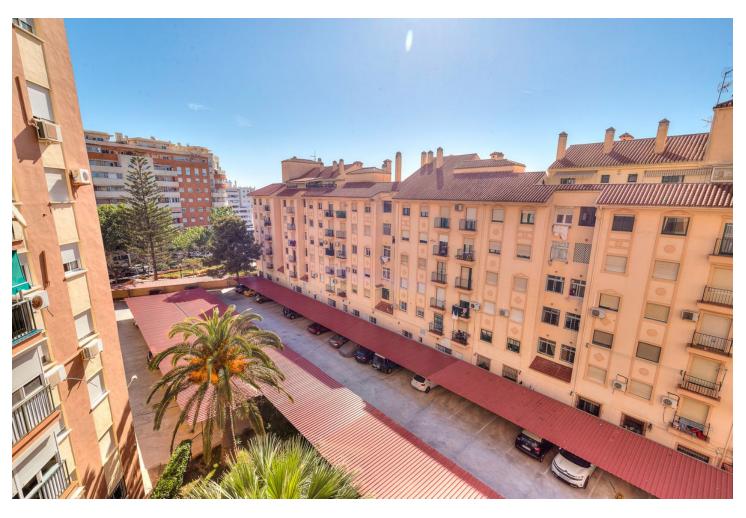

Views ✓ Panoramic

Parking
Garage
Private

Spacious and bright apartment in the Puebla Lucia area. Just 800m from the beautiful beaches of Fuengirola. Good condition, it has 3 bedrooms and 1 recently renovated bathroom. The spacious living room gives direct access to the terrace with unobstructed views. This beautiful home is completed by a furnished independent kitchen, appliances and a large laundry room. Building with elevator. This apartment has a parking space and storage room. It is ideal for families or as a second residence. In the surroundings, health centers, all kinds of shops, 10 minutes from the Renfe commuter train station. A quiet neighborhood to live and have everything at your fingertips. Consult us without obligation.