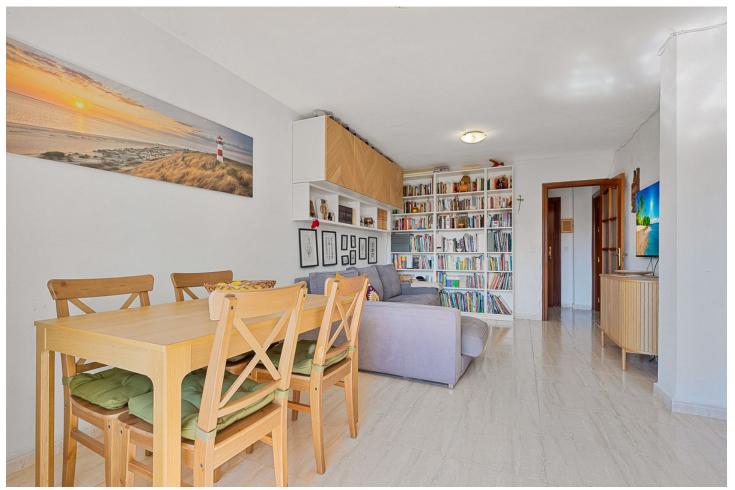

Views ✓ Panoramic

Parking
Garage
Private

Spacious and bright apartment in the Puebla Lucia area. Just 800m from the beautiful beaches of Fuengirola. Good condition, it has 3 bedrooms and 1 recently renovated bathroom. The spacious living room gives direct access to the terrace with unobstructed views. This beautiful home is completed by a furnished independent kitchen, appliances and a large laundry room. Building with elevator. This apartment has a parking space and storage room. It is ideal for families or as a second residence. In the surroundings, health centers, all kinds of shops, 10 minutes from the Renfe commuter train station. A quiet neighborhood to live and have everything at your fingertips. Consult us without obligation.