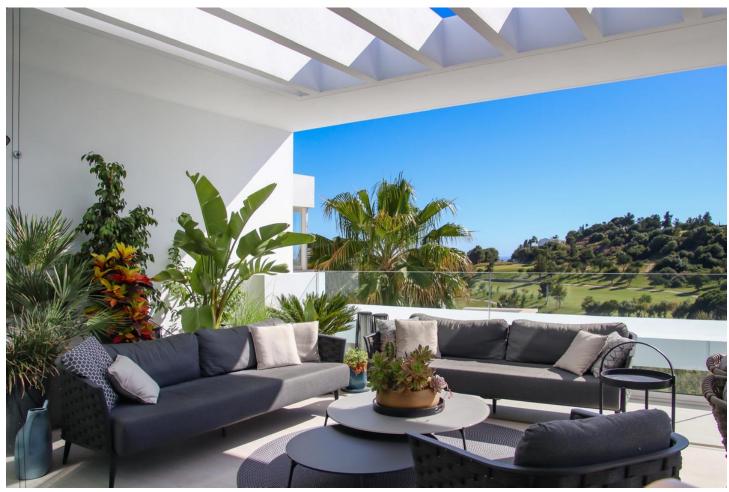

## Sales - Apartment - Benahavís 1.270.00€

www.mibgroup.es +34 662 58 96 58 info@mibgroup.es

Ref.-ID: MIBGR4711786 Benahavís Apartment

3

2

129 m2

Penthouse Duplex, Benahavís, Costa del Sol. 3 Bedrooms, 2 Bathrooms, Built 129 m², Terrace 53 m². Setting: Close To Golf, Close To Shops, Close To Town, Close To Schools, Urbanisation. Orientation: East, South East, South. Condition: Excellent. Pool: Communal. Climate Control: Air Conditioning, Central Heating. Views: Panoramic. Features: Covered Terrace, Lift, Fitted Wardrobes, Near Transport, Private Terrace, Solarium, Storage Room, Ensuite Bathroom, Marble Flooring. Furniture: Fully Furnished. Kitchen: Fully Fitted. Garden: Communal. Security: Gated Complex, Entry Phone. Parking: Underground, More Than One. Utilities: Electricity, Drinkable Water. Category: Investment, Luxury, Resale, Contemporary.