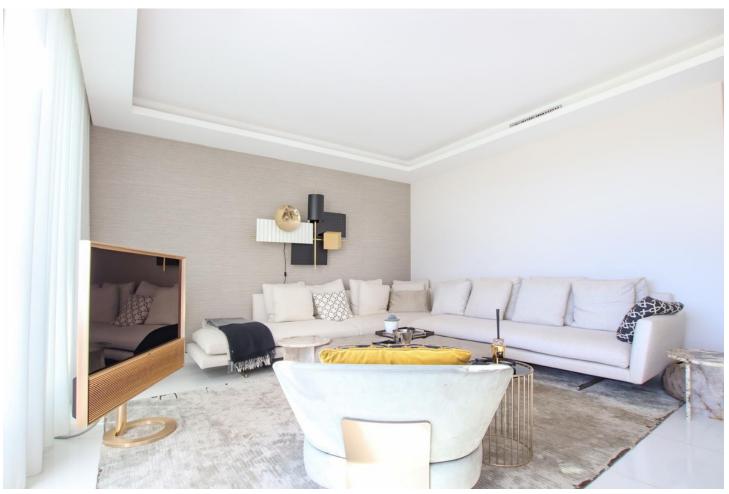

## Sales - Apartment - Benahavís 1.270.00€

www.mibgroup.es +34 662 58 96 58 info@mibgroup.es

Ref.-ID: MIBGR4711786 Benahavís Apartment

3

2

129 m2

Penthouse Duplex, Benahavís, Costa del Sol. 3 Bedrooms, 2 Bathrooms, Built 129 m², Terrace 53 m². Setting: Close To Golf, Close To Shops, Close To Town, Close To Schools, Urbanisation. Orientation: East, South East, South. Condition: Excellent. Pool: Communal. Climate Control: Air Conditioning, Central Heating. Views: Panoramic. Features: Covered Terrace, Lift, Fitted Wardrobes, Near Transport, Private Terrace, Solarium, Storage Room, Ensuite Bathroom, Marble Flooring. Furniture: Fully Furnished. Kitchen: Fully Fitted. Garden: Communal. Security: Gated Complex, Entry Phone. Parking: Underground, More Than One. Utilities: Electricity, Drinkable Water. Category: Investment, Luxury, Resale, Contemporary.