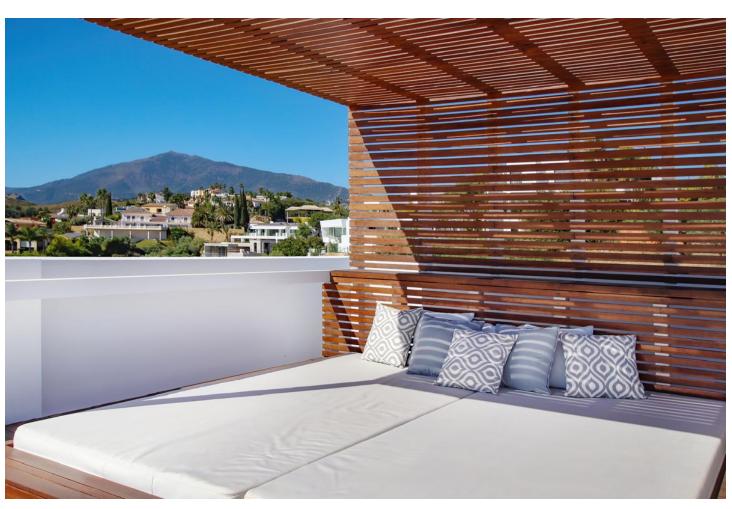

## Sales - Apartment - Benahavís 1.270.00€

www.mibgroup.es +34 662 58 96 58 info@mibgroup.es

Ref.-ID: MIBGR4711786 Benahavís Apartment

3

2

129 m2

Penthouse Duplex, Benahavís, Costa del Sol. 3 Bedrooms, 2 Bathrooms, Built 129 m², Terrace 53 m². Setting: Close To Golf, Close To Shops, Close To Town, Close To Schools, Urbanisation. Orientation: East, South East, South. Condition: Excellent. Pool: Communal. Climate Control: Air Conditioning, Central Heating. Views: Panoramic. Features: Covered Terrace, Lift, Fitted Wardrobes, Near Transport, Private Terrace, Solarium, Storage Room, Ensuite Bathroom, Marble Flooring. Furniture: Fully Furnished. Kitchen: Fully Fitted. Garden: Communal. Security: Gated Complex, Entry Phone. Parking: Underground, More Than One. Utilities: Electricity, Drinkable Water. Category: Investment, Luxury, Resale, Contemporary.