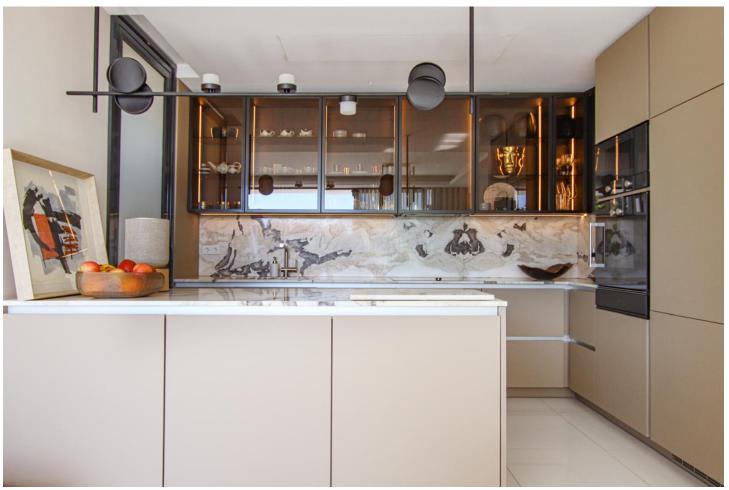

## Sales - Apartment - Benahavís 1.270.00€

www.mibgroup.es +34 662 58 96 58 info@mibgroup.es

Ref.-ID: MIBGR4711786 Benahavís Apartment

3

2

129 m2

Penthouse Duplex, Benahavís, Costa del Sol. 3 Bedrooms, 2 Bathrooms, Built 129 m², Terrace 53 m². Setting: Close To Golf, Close To Shops, Close To Town, Close To Schools, Urbanisation. Orientation: East, South East, South. Condition: Excellent. Pool: Communal. Climate Control: Air Conditioning, Central Heating. Views: Panoramic. Features: Covered Terrace, Lift, Fitted Wardrobes, Near Transport, Private Terrace, Solarium, Storage Room, Ensuite Bathroom, Marble Flooring. Furniture: Fully Furnished. Kitchen: Fully Fitted. Garden: Communal. Security: Gated Complex, Entry Phone. Parking: Underground, More Than One. Utilities: Electricity, Drinkable Water. Category: Investment, Luxury, Resale, Contemporary.