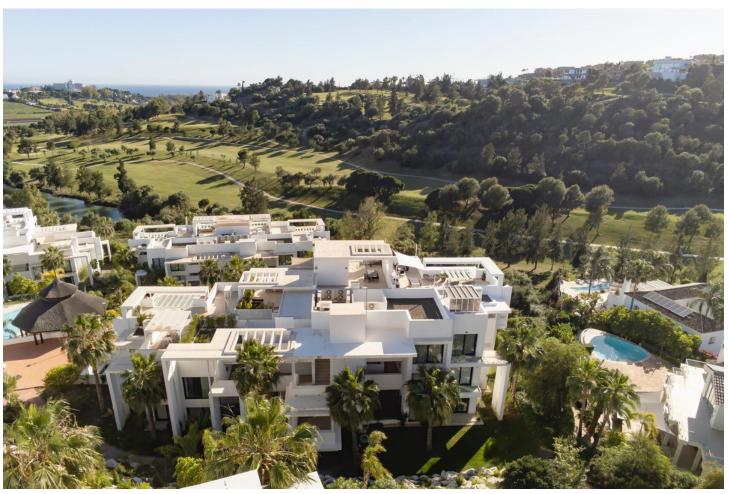

## Sales - Apartment - Benahavís 1.270.00€

www.mibgroup.es +34 662 58 96 58 info@mibgroup.es

Ref.-ID: MIBGR4711786 Benahavís Apartment

3

2

129 m2

Penthouse Duplex, Benahavís, Costa del Sol. 3 Bedrooms, 2 Bathrooms, Built 129 m², Terrace 53 m². Setting: Close To Golf, Close To Shops, Close To Town, Close To Schools, Urbanisation. Orientation: East, South East, South. Condition: Excellent. Pool: Communal. Climate Control: Air Conditioning, Central Heating. Views: Panoramic. Features: Covered Terrace, Lift, Fitted Wardrobes, Near Transport, Private Terrace, Solarium, Storage Room, Ensuite Bathroom, Marble Flooring. Furniture: Fully Furnished. Kitchen: Fully Fitted. Garden: Communal. Security: Gated Complex, Entry Phone. Parking: Underground, More Than One. Utilities: Electricity, Drinkable Water. Category: Investment, Luxury, Resale, Contemporary.