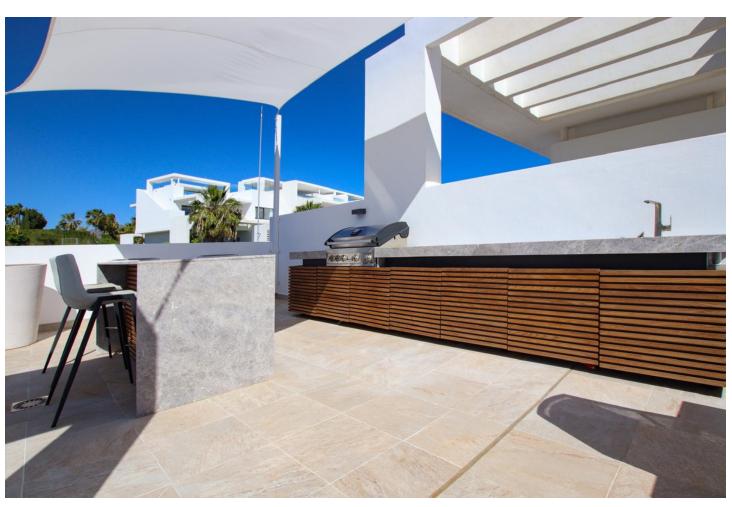

## Sales - Apartment - Benahavís 1.270.00€

www.mibgroup.es +34 662 58 96 58 info@mibgroup.es

Ref.-ID: MIBGR4711786 Benahavís Apartment

3

2

129 m2

Penthouse Duplex, Benahavís, Costa del Sol. 3 Bedrooms, 2 Bathrooms, Built 129 m², Terrace 53 m². Setting: Close To Golf, Close To Shops, Close To Town, Close To Schools, Urbanisation. Orientation: East, South East, South. Condition: Excellent. Pool: Communal. Climate Control: Air Conditioning, Central Heating. Views: Panoramic. Features: Covered Terrace, Lift, Fitted Wardrobes, Near Transport, Private Terrace, Solarium, Storage Room, Ensuite Bathroom, Marble Flooring. Furniture: Fully Furnished. Kitchen: Fully Fitted. Garden: Communal. Security: Gated Complex, Entry Phone. Parking: Underground, More Than One. Utilities: Electricity, Drinkable Water. Category: Investment, Luxury, Resale, Contemporary.