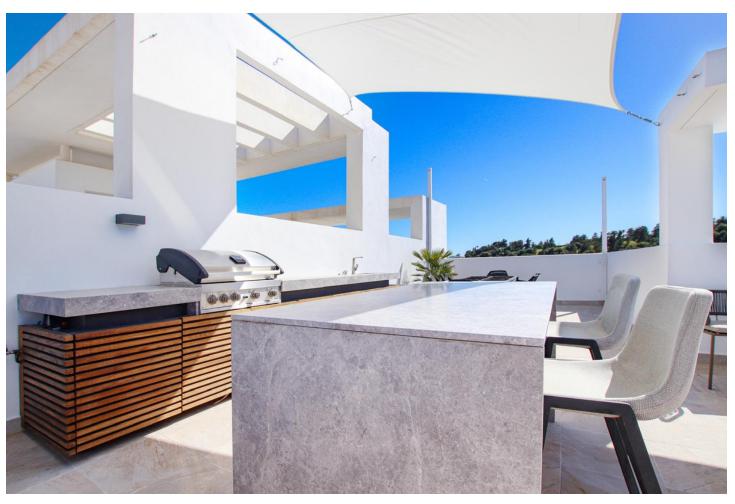

## Sales - Apartment - Benahavís 1.270.00€

www.mibgroup.es +34 662 58 96 58 info@mibgroup.es

Ref.-ID: MIBGR4711786 Benahavís Apartment

3

2

129 m2

Penthouse Duplex, Benahavís, Costa del Sol. 3 Bedrooms, 2 Bathrooms, Built 129 m², Terrace 53 m². Setting: Close To Golf, Close To Shops, Close To Town, Close To Schools, Urbanisation. Orientation: East, South East, South. Condition: Excellent. Pool: Communal. Climate Control: Air Conditioning, Central Heating. Views: Panoramic. Features: Covered Terrace, Lift, Fitted Wardrobes, Near Transport, Private Terrace, Solarium, Storage Room, Ensuite Bathroom, Marble Flooring. Furniture: Fully Furnished. Kitchen: Fully Fitted. Garden: Communal. Security: Gated Complex, Entry Phone. Parking: Underground, More Than One. Utilities: Electricity, Drinkable Water. Category: Investment, Luxury, Resale, Contemporary.