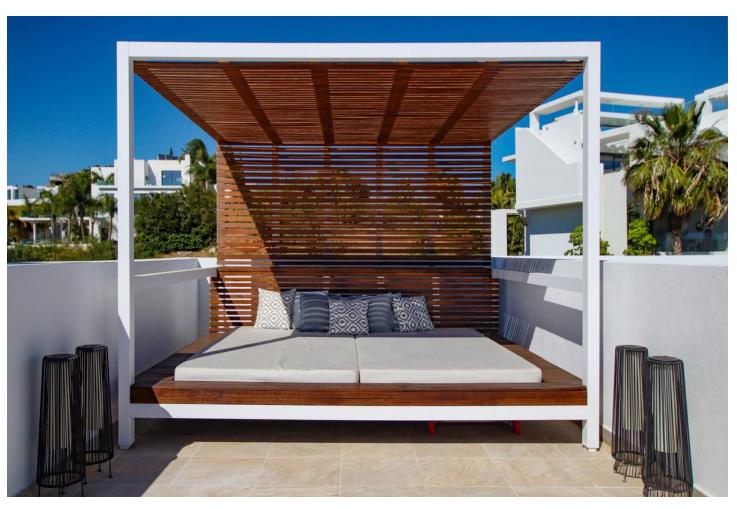

## Sales - Apartment - Benahavís 1.270.00€

www.mibgroup.es +34 662 58 96 58 info@mibgroup.es

Ref.-ID: MIBGR4711786 Benahavís Apartment

3

2

129 m2

Penthouse Duplex, Benahavís, Costa del Sol. 3 Bedrooms, 2 Bathrooms, Built 129 m², Terrace 53 m². Setting: Close To Golf, Close To Shops, Close To Town, Close To Schools, Urbanisation. Orientation: East, South East, South. Condition: Excellent. Pool: Communal. Climate Control: Air Conditioning, Central Heating. Views: Panoramic. Features: Covered Terrace, Lift, Fitted Wardrobes, Near Transport, Private Terrace, Solarium, Storage Room, Ensuite Bathroom, Marble Flooring. Furniture: Fully Furnished. Kitchen: Fully Fitted. Garden: Communal. Security: Gated Complex, Entry Phone. Parking: Underground, More Than One. Utilities: Electricity, Drinkable Water. Category: Investment, Luxury, Resale, Contemporary.