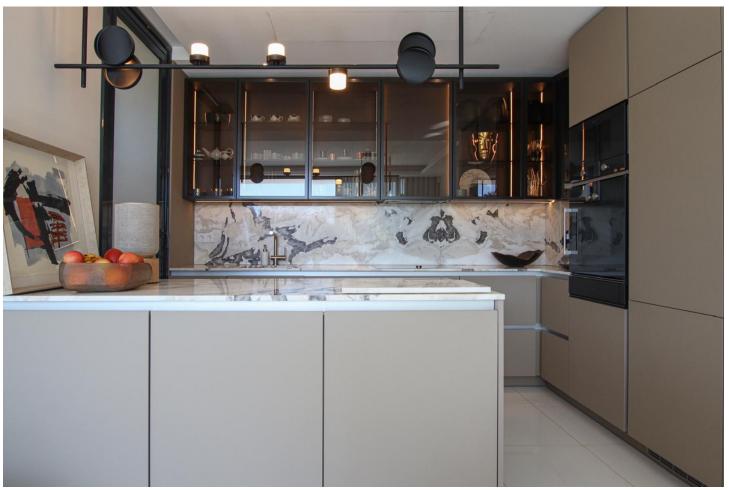

## Sales - Apartment - Benahavís 1.270.00€

www.mibgroup.es +34 662 58 96 58 info@mibgroup.es

Ref.-ID: MIBGR4711786 Benahavís Apartment

3

2

129 m2

Penthouse Duplex, Benahavís, Costa del Sol. 3 Bedrooms, 2 Bathrooms, Built 129 m², Terrace 53 m². Setting: Close To Golf, Close To Shops, Close To Town, Close To Schools, Urbanisation. Orientation: East, South East, South. Condition: Excellent. Pool: Communal. Climate Control: Air Conditioning, Central Heating. Views: Panoramic. Features: Covered Terrace, Lift, Fitted Wardrobes, Near Transport, Private Terrace, Solarium, Storage Room, Ensuite Bathroom, Marble Flooring. Furniture: Fully Furnished. Kitchen: Fully Fitted. Garden: Communal. Security: Gated Complex, Entry Phone. Parking: Underground, More Than One. Utilities: Electricity, Drinkable Water. Category: Investment, Luxury, Resale, Contemporary.