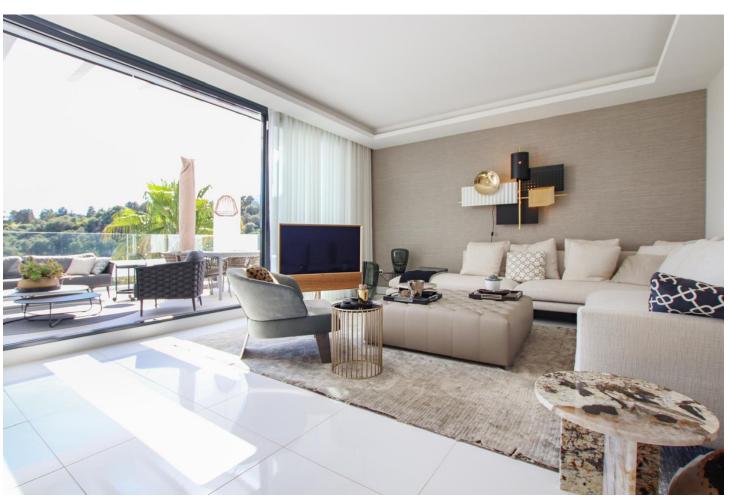

## Sales - Apartment - Benahavís 1.270.00€

www.mibgroup.es +34 662 58 96 58 info@mibgroup.es

Ref.-ID: MIBGR4711786 Benahavís Apartment

3

2

129 m2

Penthouse Duplex, Benahavís, Costa del Sol. 3 Bedrooms, 2 Bathrooms, Built 129 m², Terrace 53 m². Setting: Close To Golf, Close To Shops, Close To Town, Close To Schools, Urbanisation. Orientation: East, South East, South. Condition: Excellent. Pool: Communal. Climate Control: Air Conditioning, Central Heating. Views: Panoramic. Features: Covered Terrace, Lift, Fitted Wardrobes, Near Transport, Private Terrace, Solarium, Storage Room, Ensuite Bathroom, Marble Flooring. Furniture: Fully Furnished. Kitchen: Fully Fitted. Garden: Communal. Security: Gated Complex, Entry Phone. Parking: Underground, More Than One. Utilities: Electricity, Drinkable Water. Category: Investment, Luxury, Resale, Contemporary.