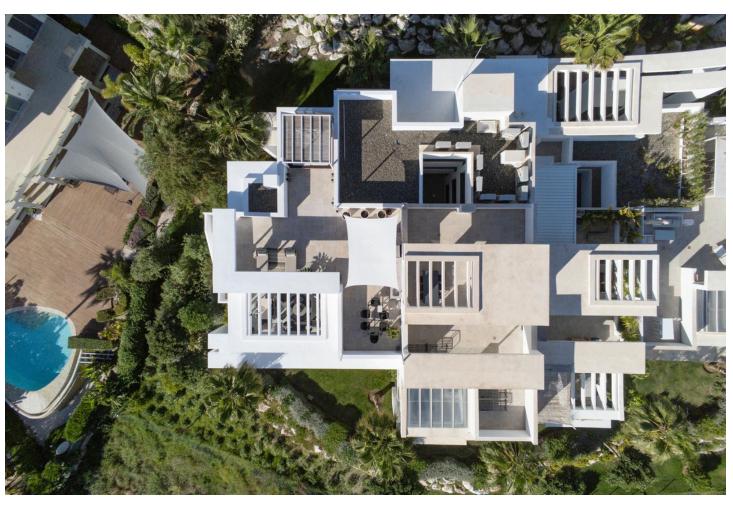

## Sales - Apartment - Benahavís 1.270.00€

www.mibgroup.es +34 662 58 96 58 info@mibgroup.es

Ref.-ID: MIBGR4711786 Benahavís Apartment

3

2

129 m2

Penthouse Duplex, Benahavís, Costa del Sol. 3 Bedrooms, 2 Bathrooms, Built 129 m², Terrace 53 m². Setting: Close To Golf, Close To Shops, Close To Town, Close To Schools, Urbanisation. Orientation: East, South East, South. Condition: Excellent. Pool: Communal. Climate Control: Air Conditioning, Central Heating. Views: Panoramic. Features: Covered Terrace, Lift, Fitted Wardrobes, Near Transport, Private Terrace, Solarium, Storage Room, Ensuite Bathroom, Marble Flooring. Furniture: Fully Furnished. Kitchen: Fully Fitted. Garden: Communal. Security: Gated Complex, Entry Phone. Parking: Underground, More Than One. Utilities: Electricity, Drinkable Water. Category: Investment, Luxury, Resale, Contemporary.