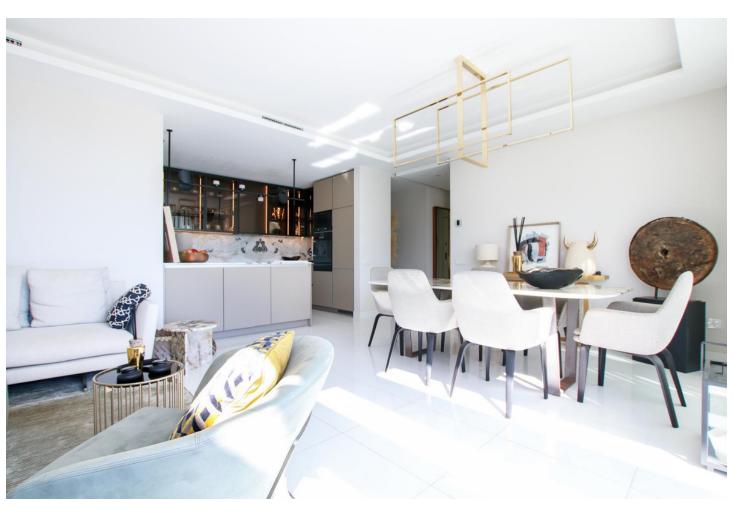

## Sales - Apartment - Benahavís 1.270.00€

www.mibgroup.es +34 662 58 96 58 info@mibgroup.es

Ref.-ID: MIBGR4711786 Benahavís Apartment

3

2

129 m2

Penthouse Duplex, Benahavís, Costa del Sol. 3 Bedrooms, 2 Bathrooms, Built 129 m², Terrace 53 m². Setting: Close To Golf, Close To Shops, Close To Town, Close To Schools, Urbanisation. Orientation: East, South East, South. Condition: Excellent. Pool: Communal. Climate Control: Air Conditioning, Central Heating. Views: Panoramic. Features: Covered Terrace, Lift, Fitted Wardrobes, Near Transport, Private Terrace, Solarium, Storage Room, Ensuite Bathroom, Marble Flooring. Furniture: Fully Furnished. Kitchen: Fully Fitted. Garden: Communal. Security: Gated Complex, Entry Phone. Parking: Underground, More Than One. Utilities: Electricity, Drinkable Water. Category: Investment, Luxury, Resale, Contemporary.