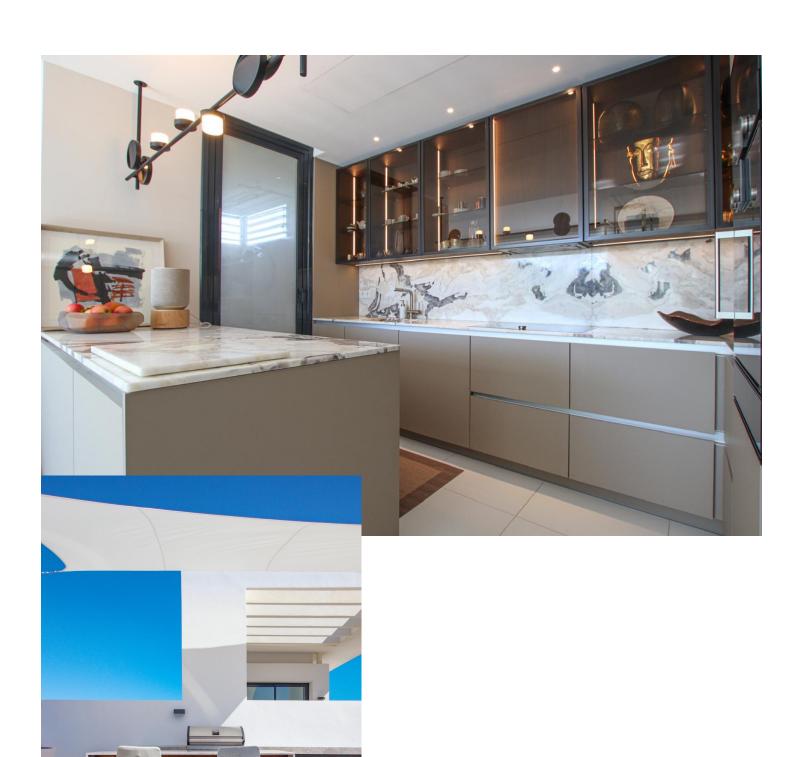

## Sales - Apartment - Benahavís 1.270.00€

www.mibgroup.es +34 662 58 96 58 info@mibgroup.es

Ref.-ID: MIBGR4711786 Benahavís Apartment

3

2

129 m2

Penthouse Duplex, Benahavís, Costa del Sol. 3 Bedrooms, 2 Bathrooms, Built 129 m², Terrace 53 m². Setting: Close To Golf, Close To Shops, Close To Town, Close To Schools, Urbanisation. Orientation: East, South East, South. Condition: Excellent. Pool: Communal. Climate Control: Air Conditioning, Central Heating. Views: Panoramic. Features: Covered Terrace, Lift, Fitted Wardrobes, Near Transport, Private Terrace, Solarium, Storage Room, Ensuite Bathroom, Marble Flooring. Furniture: Fully Furnished. Kitchen: Fully Fitted. Garden: Communal. Security: Gated Complex, Entry Phone. Parking: Underground, More Than One. Utilities: Electricity, Drinkable Water. Category: Investment, Luxury, Resale, Contemporary.