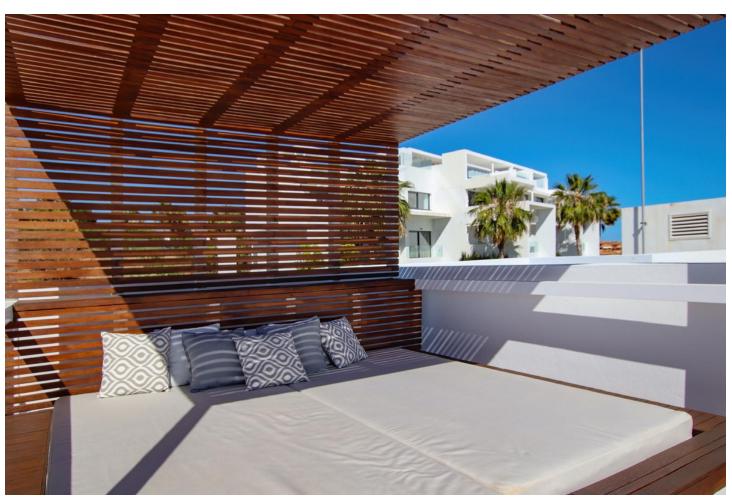

## Sales - Apartment - Benahavís 1.270.00€

www.mibgroup.es +34 662 58 96 58 info@mibgroup.es

Ref.-ID: MIBGR4711786 Benahavís Apartment

3

2

129 m2

Penthouse Duplex, Benahavís, Costa del Sol. 3 Bedrooms, 2 Bathrooms, Built 129 m², Terrace 53 m². Setting: Close To Golf, Close To Shops, Close To Town, Close To Schools, Urbanisation. Orientation: East, South East, South. Condition: Excellent. Pool: Communal. Climate Control: Air Conditioning, Central Heating. Views: Panoramic. Features: Covered Terrace, Lift, Fitted Wardrobes, Near Transport, Private Terrace, Solarium, Storage Room, Ensuite Bathroom, Marble Flooring. Furniture: Fully Furnished. Kitchen: Fully Fitted. Garden: Communal. Security: Gated Complex, Entry Phone. Parking: Underground, More Than One. Utilities: Electricity, Drinkable Water. Category: Investment, Luxury, Resale, Contemporary.