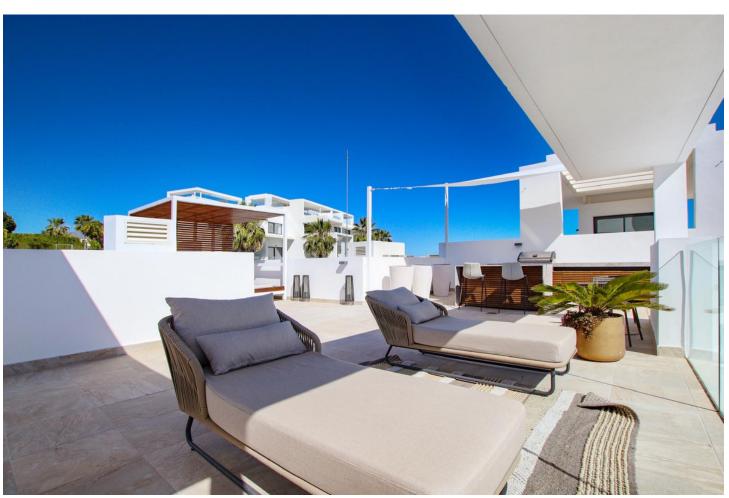

## Sales - Apartment - Benahavís 1.270.00€

www.mibgroup.es +34 662 58 96 58 info@mibgroup.es

Ref.-ID: MIBGR4711786 Benahavís Apartment

3

2

129 m2

Penthouse Duplex, Benahavís, Costa del Sol. 3 Bedrooms, 2 Bathrooms, Built 129 m², Terrace 53 m². Setting: Close To Golf, Close To Shops, Close To Town, Close To Schools, Urbanisation. Orientation: East, South East, South. Condition: Excellent. Pool: Communal. Climate Control: Air Conditioning, Central Heating. Views: Panoramic. Features: Covered Terrace, Lift, Fitted Wardrobes, Near Transport, Private Terrace, Solarium, Storage Room, Ensuite Bathroom, Marble Flooring. Furniture: Fully Furnished. Kitchen: Fully Fitted. Garden: Communal. Security: Gated Complex, Entry Phone. Parking: Underground, More Than One. Utilities: Electricity, Drinkable Water. Category: Investment, Luxury, Resale, Contemporary.