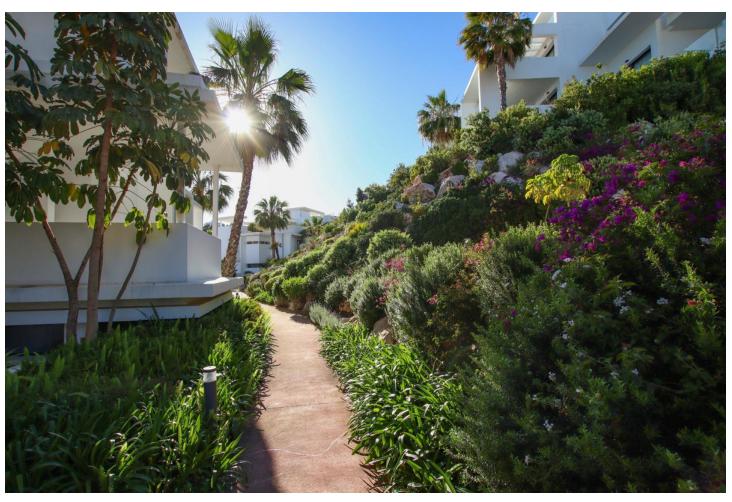

## Sales - Apartment - Benahavís 1.270.00€

www.mibgroup.es +34 662 58 96 58 info@mibgroup.es

Ref.-ID: MIBGR4711786 Benahavís Apartment

3

2

129 m2

Penthouse Duplex, Benahavís, Costa del Sol. 3 Bedrooms, 2 Bathrooms, Built 129 m², Terrace 53 m². Setting: Close To Golf, Close To Shops, Close To Town, Close To Schools, Urbanisation. Orientation: East, South East, South. Condition: Excellent. Pool: Communal. Climate Control: Air Conditioning, Central Heating. Views: Panoramic. Features: Covered Terrace, Lift, Fitted Wardrobes, Near Transport, Private Terrace, Solarium, Storage Room, Ensuite Bathroom, Marble Flooring. Furniture: Fully Furnished. Kitchen: Fully Fitted. Garden: Communal. Security: Gated Complex, Entry Phone. Parking: Underground, More Than One. Utilities: Electricity, Drinkable Water. Category: Investment, Luxury, Resale, Contemporary.