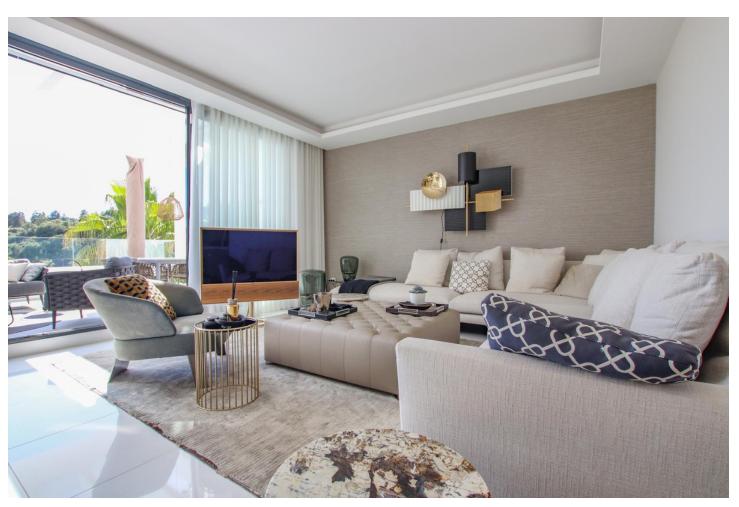

## Sales - Apartment - Benahavís 1.270.00€

www.mibgroup.es +34 662 58 96 58 info@mibgroup.es

Ref.-ID: MIBGR4711786 Benahavís Apartment

3

2

129 m2

Penthouse Duplex, Benahavís, Costa del Sol. 3 Bedrooms, 2 Bathrooms, Built 129 m², Terrace 53 m². Setting: Close To Golf, Close To Shops, Close To Town, Close To Schools, Urbanisation. Orientation: East, South East, South. Condition: Excellent. Pool: Communal. Climate Control: Air Conditioning, Central Heating. Views: Panoramic. Features: Covered Terrace, Lift, Fitted Wardrobes, Near Transport, Private Terrace, Solarium, Storage Room, Ensuite Bathroom, Marble Flooring. Furniture: Fully Furnished. Kitchen: Fully Fitted. Garden: Communal. Security: Gated Complex, Entry Phone. Parking: Underground, More Than One. Utilities: Electricity, Drinkable Water. Category: Investment, Luxury, Resale, Contemporary.