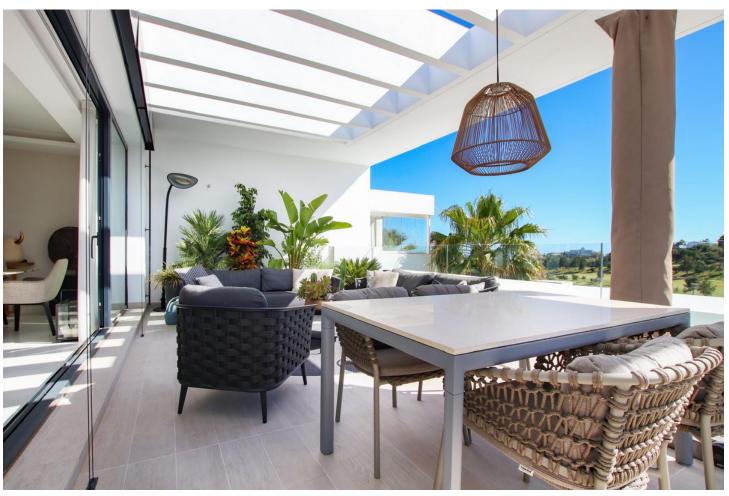

## Sales - Apartment - Benahavís 1.270.00€

www.mibgroup.es +34 662 58 96 58 info@mibgroup.es

Ref.-ID: MIBGR4711786 Benahavís Apartment

3

2

129 m2

Penthouse Duplex, Benahavís, Costa del Sol. 3 Bedrooms, 2 Bathrooms, Built 129 m², Terrace 53 m². Setting: Close To Golf, Close To Shops, Close To Town, Close To Schools, Urbanisation. Orientation: East, South East, South. Condition: Excellent. Pool: Communal. Climate Control: Air Conditioning, Central Heating. Views: Panoramic. Features: Covered Terrace, Lift, Fitted Wardrobes, Near Transport, Private Terrace, Solarium, Storage Room, Ensuite Bathroom, Marble Flooring. Furniture: Fully Furnished. Kitchen: Fully Fitted. Garden: Communal. Security: Gated Complex, Entry Phone. Parking: Underground, More Than One. Utilities: Electricity, Drinkable Water. Category: Investment, Luxury, Resale, Contemporary.