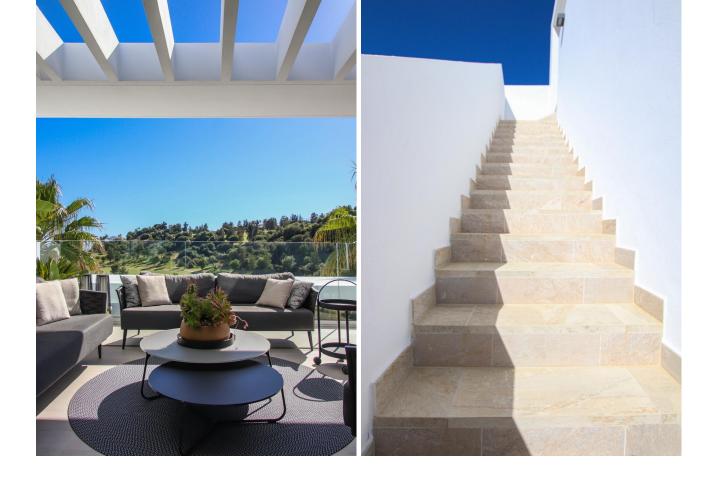

## Sales - Apartment - Benahavís 1.270.00€

www.mibgroup.es +34 662 58 96 58 info@mibgroup.es

Ref.-ID: MIBGR4711786 Benahavís Apartment

3

2

129 m2

Penthouse Duplex, Benahavís, Costa del Sol. 3 Bedrooms, 2 Bathrooms, Built 129 m², Terrace 53 m². Setting: Close To Golf, Close To Shops, Close To Town, Close To Schools, Urbanisation. Orientation: East, South East, South. Condition: Excellent. Pool: Communal. Climate Control: Air Conditioning, Central Heating. Views: Panoramic. Features: Covered Terrace, Lift, Fitted Wardrobes, Near Transport, Private Terrace, Solarium, Storage Room, Ensuite Bathroom, Marble Flooring. Furniture: Fully Furnished. Kitchen: Fully Fitted. Garden: Communal. Security: Gated Complex, Entry Phone. Parking: Underground, More Than One. Utilities: Electricity, Drinkable Water. Category: Investment, Luxury, Resale, Contemporary.