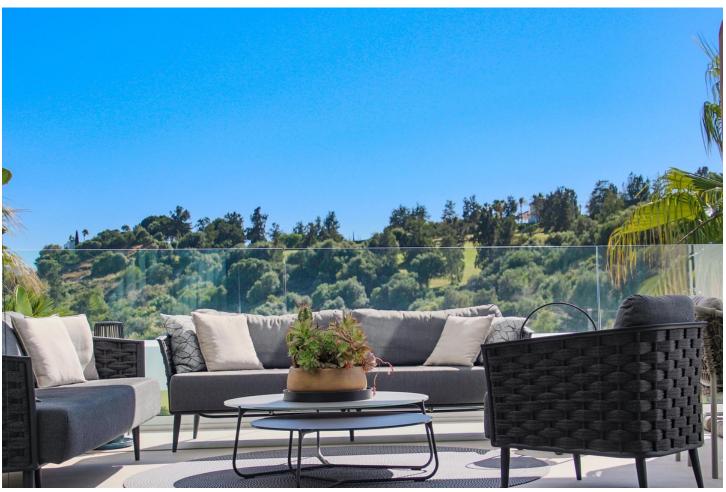

## Sales - Apartment - Benahavís 1.270.00€

www.mibgroup.es +34 662 58 96 58 info@mibgroup.es

Ref.-ID: MIBGR4711786 Benahavís Apartment

3

2

129 m2

Penthouse Duplex, Benahavís, Costa del Sol. 3 Bedrooms, 2 Bathrooms, Built 129 m², Terrace 53 m². Setting: Close To Golf, Close To Shops, Close To Town, Close To Schools, Urbanisation. Orientation: East, South East, South. Condition: Excellent. Pool: Communal. Climate Control: Air Conditioning, Central Heating. Views: Panoramic. Features: Covered Terrace, Lift, Fitted Wardrobes, Near Transport, Private Terrace, Solarium, Storage Room, Ensuite Bathroom, Marble Flooring. Furniture: Fully Furnished. Kitchen: Fully Fitted. Garden: Communal. Security: Gated Complex, Entry Phone. Parking: Underground, More Than One. Utilities: Electricity, Drinkable Water. Category: Investment, Luxury, Resale, Contemporary.