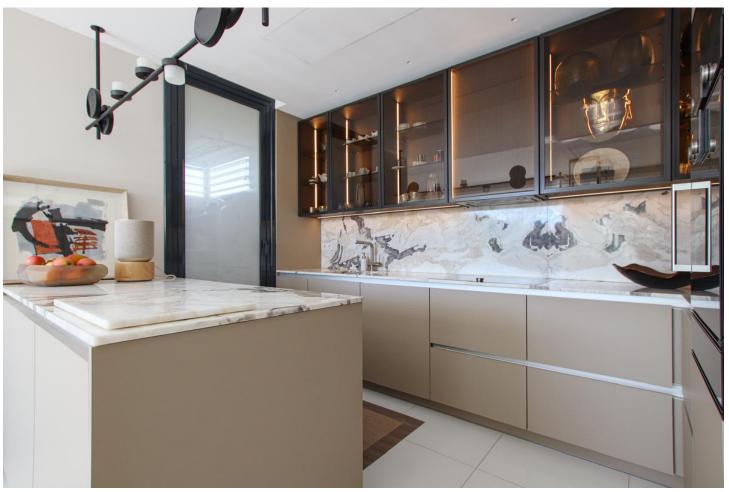

## Sales - Apartment - Benahavís 1.270.00€

www.mibgroup.es +34 662 58 96 58 info@mibgroup.es

Ref.-ID: MIBGR4711786 Benahavís Apartment

3

2

129 m2

Penthouse Duplex, Benahavís, Costa del Sol. 3 Bedrooms, 2 Bathrooms, Built 129 m², Terrace 53 m². Setting: Close To Golf, Close To Shops, Close To Town, Close To Schools, Urbanisation. Orientation: East, South East, South. Condition: Excellent. Pool: Communal. Climate Control: Air Conditioning, Central Heating. Views: Panoramic. Features: Covered Terrace, Lift, Fitted Wardrobes, Near Transport, Private Terrace, Solarium, Storage Room, Ensuite Bathroom, Marble Flooring. Furniture: Fully Furnished. Kitchen: Fully Fitted. Garden: Communal. Security: Gated Complex, Entry Phone. Parking: Underground, More Than One. Utilities: Electricity, Drinkable Water. Category: Investment, Luxury, Resale, Contemporary.