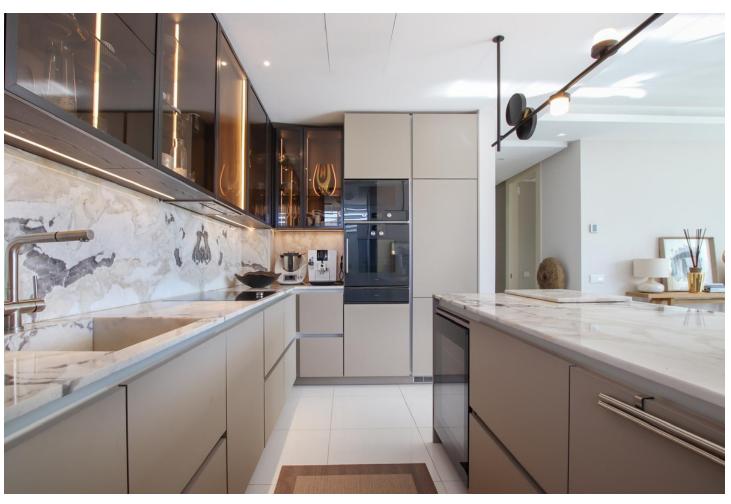

## Sales - Apartment - Benahavís 1.270.00€

www.mibgroup.es +34 662 58 96 58 info@mibgroup.es

Ref.-ID: MIBGR4711786 Benahavís Apartment

3

2

129 m2

Penthouse Duplex, Benahavís, Costa del Sol. 3 Bedrooms, 2 Bathrooms, Built 129 m², Terrace 53 m². Setting: Close To Golf, Close To Shops, Close To Town, Close To Schools, Urbanisation. Orientation: East, South East, South. Condition: Excellent. Pool: Communal. Climate Control: Air Conditioning, Central Heating. Views: Panoramic. Features: Covered Terrace, Lift, Fitted Wardrobes, Near Transport, Private Terrace, Solarium, Storage Room, Ensuite Bathroom, Marble Flooring. Furniture: Fully Furnished. Kitchen: Fully Fitted. Garden: Communal. Security: Gated Complex, Entry Phone. Parking: Underground, More Than One. Utilities: Electricity, Drinkable Water. Category: Investment, Luxury, Resale, Contemporary.