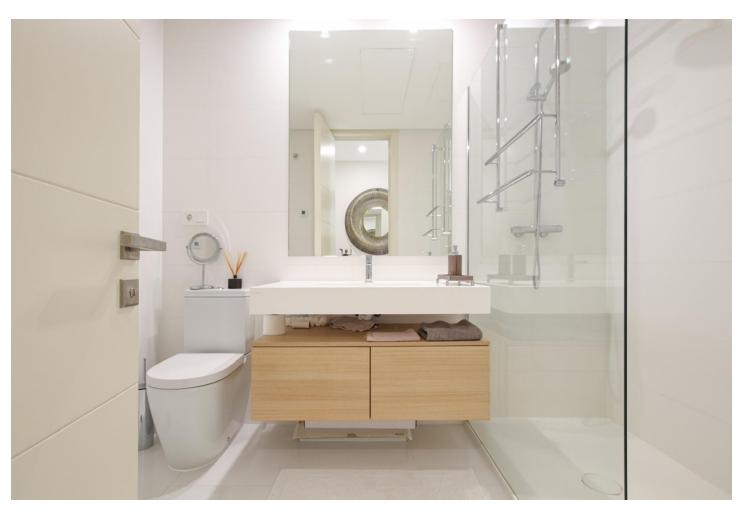

## Sales - Apartment - Benahavís 1.270.00€

www.mibgroup.es +34 662 58 96 58 info@mibgroup.es

Ref.-ID: MIBGR4711786 Benahavís Apartment

3

2

129 m2

Penthouse Duplex, Benahavís, Costa del Sol. 3 Bedrooms, 2 Bathrooms, Built 129 m², Terrace 53 m². Setting: Close To Golf, Close To Shops, Close To Town, Close To Schools, Urbanisation. Orientation: East, South East, South. Condition: Excellent. Pool: Communal. Climate Control: Air Conditioning, Central Heating. Views: Panoramic. Features: Covered Terrace, Lift, Fitted Wardrobes, Near Transport, Private Terrace, Solarium, Storage Room, Ensuite Bathroom, Marble Flooring. Furniture: Fully Furnished. Kitchen: Fully Fitted. Garden: Communal. Security: Gated Complex, Entry Phone. Parking: Underground, More Than One. Utilities: Electricity, Drinkable Water. Category: Investment, Luxury, Resale, Contemporary.