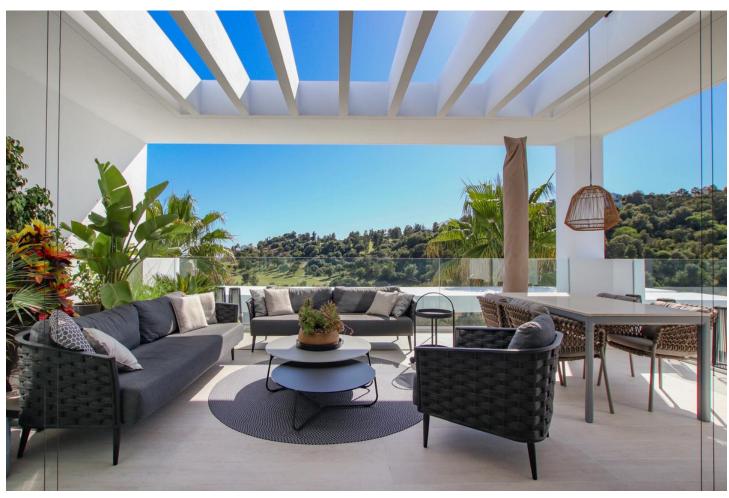

## Sales - Apartment - Benahavís 1.270.00€

www.mibgroup.es +34 662 58 96 58 info@mibgroup.es

Ref.-ID: MIBGR4711786 Benahavís Apartment

3

2

129 m2

Penthouse Duplex, Benahavís, Costa del Sol. 3 Bedrooms, 2 Bathrooms, Built 129 m², Terrace 53 m². Setting: Close To Golf, Close To Shops, Close To Town, Close To Schools, Urbanisation. Orientation: East, South East, South. Condition: Excellent. Pool: Communal. Climate Control: Air Conditioning, Central Heating. Views: Panoramic. Features: Covered Terrace, Lift, Fitted Wardrobes, Near Transport, Private Terrace, Solarium, Storage Room, Ensuite Bathroom, Marble Flooring. Furniture: Fully Furnished. Kitchen: Fully Fitted. Garden: Communal. Security: Gated Complex, Entry Phone. Parking: Underground, More Than One. Utilities: Electricity, Drinkable Water. Category: Investment, Luxury, Resale, Contemporary.