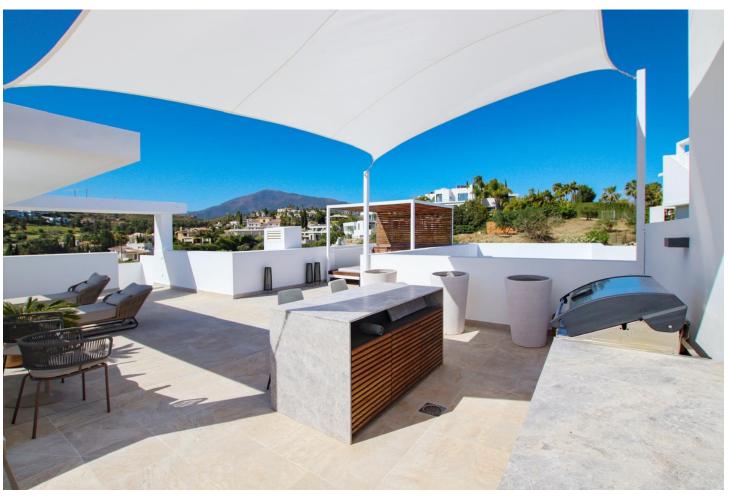

## Sales - Apartment - Benahavís 1.270.00€

www.mibgroup.es +34 662 58 96 58 info@mibgroup.es

Ref.-ID: MIBGR4711786 Benahavís Apartment

3

2

129 m2

Penthouse Duplex, Benahavís, Costa del Sol. 3 Bedrooms, 2 Bathrooms, Built 129 m², Terrace 53 m². Setting: Close To Golf, Close To Shops, Close To Town, Close To Schools, Urbanisation. Orientation: East, South East, South. Condition: Excellent. Pool: Communal. Climate Control: Air Conditioning, Central Heating. Views: Panoramic. Features: Covered Terrace, Lift, Fitted Wardrobes, Near Transport, Private Terrace, Solarium, Storage Room, Ensuite Bathroom, Marble Flooring. Furniture: Fully Furnished. Kitchen: Fully Fitted. Garden: Communal. Security: Gated Complex, Entry Phone. Parking: Underground, More Than One. Utilities: Electricity, Drinkable Water. Category: Investment, Luxury, Resale, Contemporary.