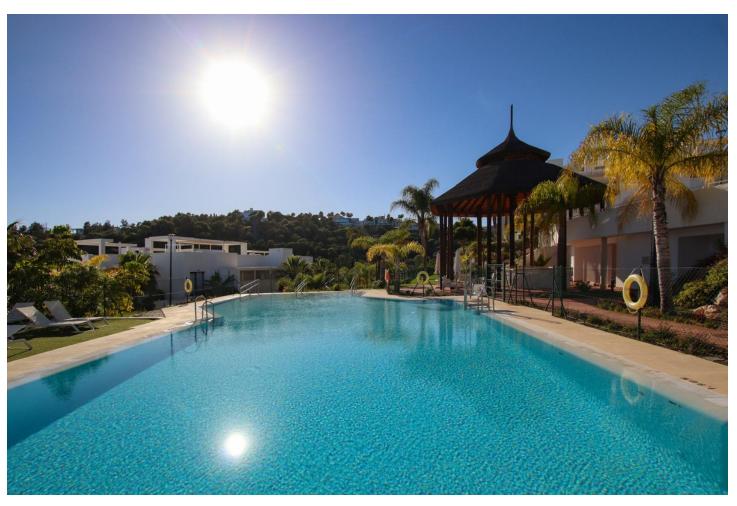

## Sales - Apartment - Benahavís 1.270.00€

www.mibgroup.es +34 662 58 96 58 info@mibgroup.es

Ref.-ID: MIBGR4711786 Benahavís Apartment

3

2

129 m2

Penthouse Duplex, Benahavís, Costa del Sol. 3 Bedrooms, 2 Bathrooms, Built 129 m², Terrace 53 m². Setting: Close To Golf, Close To Shops, Close To Town, Close To Schools, Urbanisation. Orientation: East, South East, South. Condition: Excellent. Pool: Communal. Climate Control: Air Conditioning, Central Heating. Views: Panoramic. Features: Covered Terrace, Lift, Fitted Wardrobes, Near Transport, Private Terrace, Solarium, Storage Room, Ensuite Bathroom, Marble Flooring. Furniture: Fully Furnished. Kitchen: Fully Fitted. Garden: Communal. Security: Gated Complex, Entry Phone. Parking: Underground, More Than One. Utilities: Electricity, Drinkable Water. Category: Investment, Luxury, Resale, Contemporary.