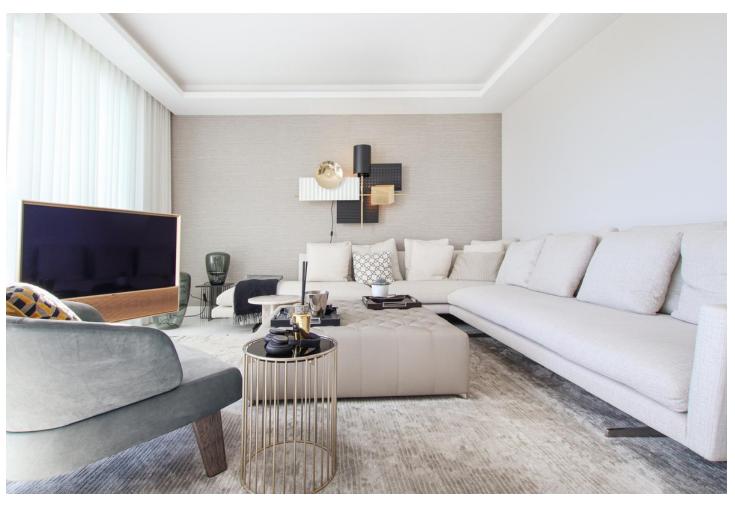

## Sales - Apartment - Benahavís 1.270.00€

www.mibgroup.es +34 662 58 96 58 info@mibgroup.es

Ref.-ID: MIBGR4711786 Benahavís Apartment

3

2

129 m2

Penthouse Duplex, Benahavís, Costa del Sol. 3 Bedrooms, 2 Bathrooms, Built 129 m², Terrace 53 m². Setting: Close To Golf, Close To Shops, Close To Town, Close To Schools, Urbanisation. Orientation: East, South East, South. Condition: Excellent. Pool: Communal. Climate Control: Air Conditioning, Central Heating. Views: Panoramic. Features: Covered Terrace, Lift, Fitted Wardrobes, Near Transport, Private Terrace, Solarium, Storage Room, Ensuite Bathroom, Marble Flooring. Furniture: Fully Furnished. Kitchen: Fully Fitted. Garden: Communal. Security: Gated Complex, Entry Phone. Parking: Underground, More Than One. Utilities: Electricity, Drinkable Water. Category: Investment, Luxury, Resale, Contemporary.