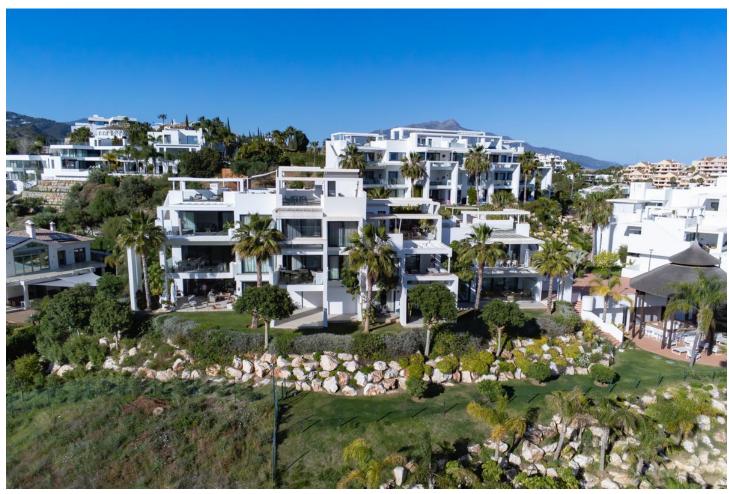

## Sales - Apartment - Benahavís 1.270.00€

www.mibgroup.es +34 662 58 96 58 info@mibgroup.es

Ref.-ID: MIBGR4711786 Benahavís Apartment

3

2

129 m2

Penthouse Duplex, Benahavís, Costa del Sol. 3 Bedrooms, 2 Bathrooms, Built 129 m², Terrace 53 m². Setting: Close To Golf, Close To Shops, Close To Town, Close To Schools, Urbanisation. Orientation: East, South East, South. Condition: Excellent. Pool: Communal. Climate Control: Air Conditioning, Central Heating. Views: Panoramic. Features: Covered Terrace, Lift, Fitted Wardrobes, Near Transport, Private Terrace, Solarium, Storage Room, Ensuite Bathroom, Marble Flooring. Furniture: Fully Furnished. Kitchen: Fully Fitted. Garden: Communal. Security: Gated Complex, Entry Phone. Parking: Underground, More Than One. Utilities: Electricity, Drinkable Water. Category: Investment, Luxury, Resale, Contemporary.