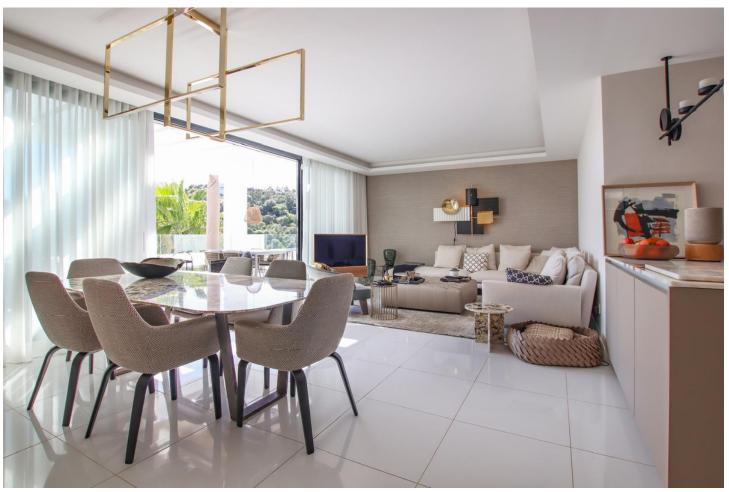

## Sales - Apartment - Benahavís 1.270.00€

www.mibgroup.es +34 662 58 96 58 info@mibgroup.es

Ref.-ID: MIBGR4711786 Benahavís Apartment

3

2

129 m2

Penthouse Duplex, Benahavís, Costa del Sol. 3 Bedrooms, 2 Bathrooms, Built 129 m², Terrace 53 m². Setting: Close To Golf, Close To Shops, Close To Town, Close To Schools, Urbanisation. Orientation: East, South East, South. Condition: Excellent. Pool: Communal. Climate Control: Air Conditioning, Central Heating. Views: Panoramic. Features: Covered Terrace, Lift, Fitted Wardrobes, Near Transport, Private Terrace, Solarium, Storage Room, Ensuite Bathroom, Marble Flooring. Furniture: Fully Furnished. Kitchen: Fully Fitted. Garden: Communal. Security: Gated Complex, Entry Phone. Parking: Underground, More Than One. Utilities: Electricity, Drinkable Water. Category: Investment, Luxury, Resale, Contemporary.