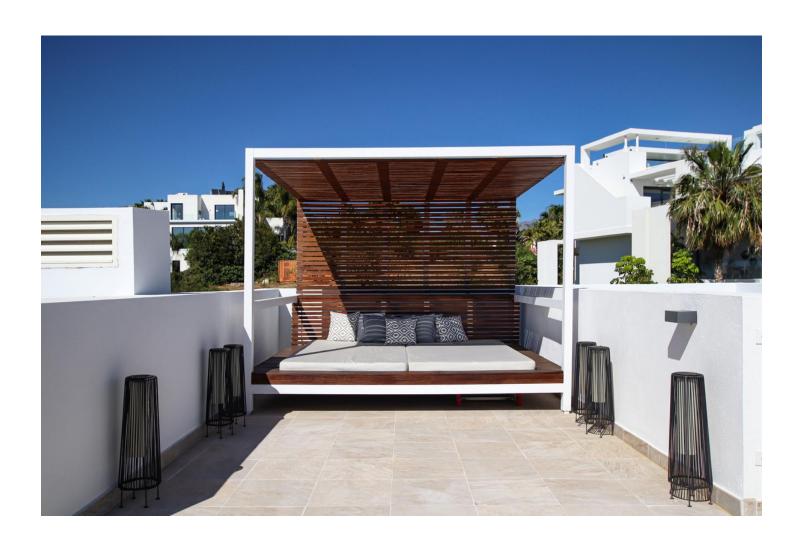

## Sales - Apartment - Benahavís 1.270.00€

www.mibgroup.es +34 662 58 96 58 info@mibgroup.es

Ref.-ID: MIBGR4711786 Benahavís Apartment

3

2

129 m2

Penthouse Duplex, Benahavís, Costa del Sol. 3 Bedrooms, 2 Bathrooms, Built 129 m², Terrace 53 m². Setting: Close To Golf, Close To Shops, Close To Town, Close To Schools, Urbanisation. Orientation: East, South East, South. Condition: Excellent. Pool: Communal. Climate Control: Air Conditioning, Central Heating. Views: Panoramic. Features: Covered Terrace, Lift, Fitted Wardrobes, Near Transport, Private Terrace, Solarium, Storage Room, Ensuite Bathroom, Marble Flooring. Furniture: Fully Furnished. Kitchen: Fully Fitted. Garden: Communal. Security: Gated Complex, Entry Phone. Parking: Underground, More Than One. Utilities: Electricity, Drinkable Water. Category: Investment, Luxury, Resale, Contemporary.