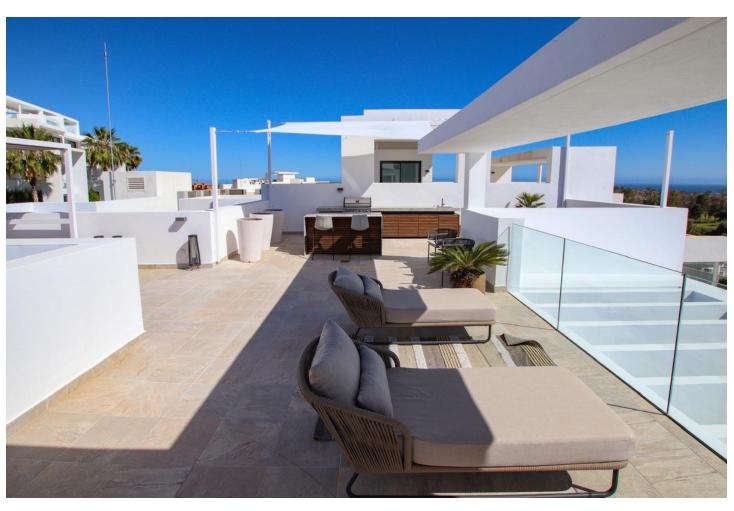

## Sales - Apartment - Benahavís 1.270.00€

www.mibgroup.es +34 662 58 96 58 info@mibgroup.es

Ref.-ID: MIBGR4711786 Benahavís Apartment

3

2

129 m2

Penthouse Duplex, Benahavís, Costa del Sol. 3 Bedrooms, 2 Bathrooms, Built 129 m², Terrace 53 m². Setting: Close To Golf, Close To Shops, Close To Town, Close To Schools, Urbanisation. Orientation: East, South East, South. Condition: Excellent. Pool: Communal. Climate Control: Air Conditioning, Central Heating. Views: Panoramic. Features: Covered Terrace, Lift, Fitted Wardrobes, Near Transport, Private Terrace, Solarium, Storage Room, Ensuite Bathroom, Marble Flooring. Furniture: Fully Furnished. Kitchen: Fully Fitted. Garden: Communal. Security: Gated Complex, Entry Phone. Parking: Underground, More Than One. Utilities: Electricity, Drinkable Water. Category: Investment, Luxury, Resale, Contemporary.