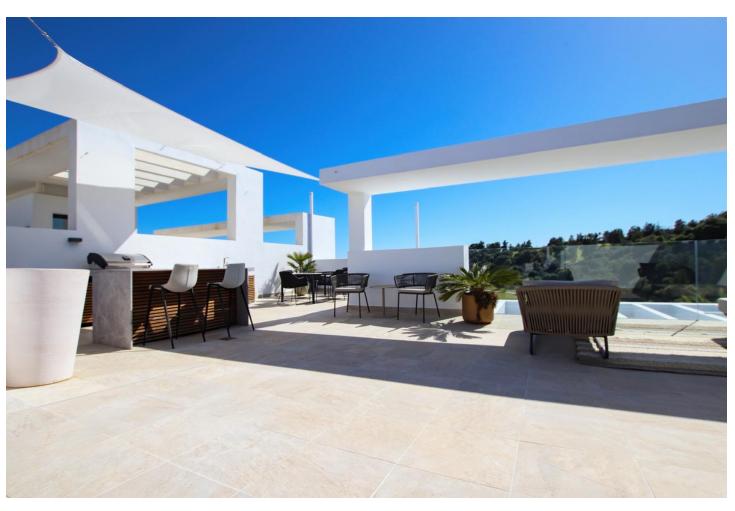

## Sales - Apartment - Benahavís 1.270.00€

www.mibgroup.es +34 662 58 96 58 info@mibgroup.es

Ref.-ID: MIBGR4711786 Benahavís Apartment

3

2

129 m2

Penthouse Duplex, Benahavís, Costa del Sol. 3 Bedrooms, 2 Bathrooms, Built 129 m², Terrace 53 m². Setting: Close To Golf, Close To Shops, Close To Town, Close To Schools, Urbanisation. Orientation: East, South East, South. Condition: Excellent. Pool: Communal. Climate Control: Air Conditioning, Central Heating. Views: Panoramic. Features: Covered Terrace, Lift, Fitted Wardrobes, Near Transport, Private Terrace, Solarium, Storage Room, Ensuite Bathroom, Marble Flooring. Furniture: Fully Furnished. Kitchen: Fully Fitted. Garden: Communal. Security: Gated Complex, Entry Phone. Parking: Underground, More Than One. Utilities: Electricity, Drinkable Water. Category: Investment, Luxury, Resale, Contemporary.