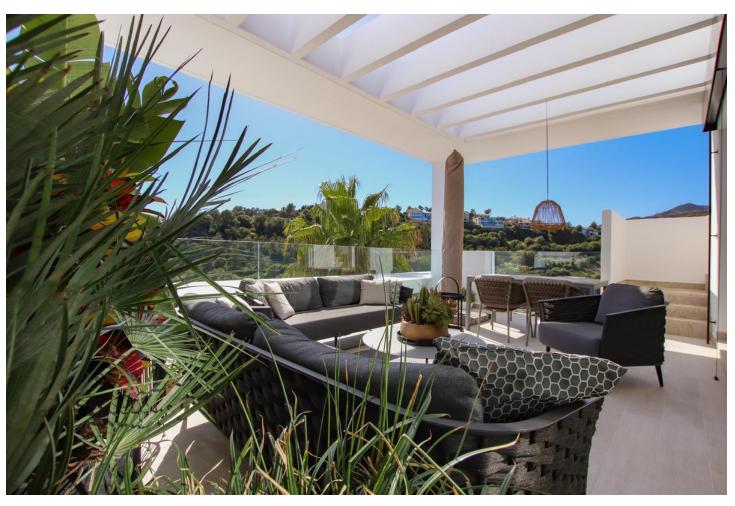

## Sales - Apartment - Benahavís 1.270.00€

www.mibgroup.es +34 662 58 96 58 info@mibgroup.es

Ref.-ID: MIBGR4711786 Benahavís Apartment

3

2

129 m2

Penthouse Duplex, Benahavís, Costa del Sol. 3 Bedrooms, 2 Bathrooms, Built 129 m², Terrace 53 m². Setting: Close To Golf, Close To Shops, Close To Town, Close To Schools, Urbanisation. Orientation: East, South East, South. Condition: Excellent. Pool: Communal. Climate Control: Air Conditioning, Central Heating. Views: Panoramic. Features: Covered Terrace, Lift, Fitted Wardrobes, Near Transport, Private Terrace, Solarium, Storage Room, Ensuite Bathroom, Marble Flooring. Furniture: Fully Furnished. Kitchen: Fully Fitted. Garden: Communal. Security: Gated Complex, Entry Phone. Parking: Underground, More Than One. Utilities: Electricity, Drinkable Water. Category: Investment, Luxury, Resale, Contemporary.