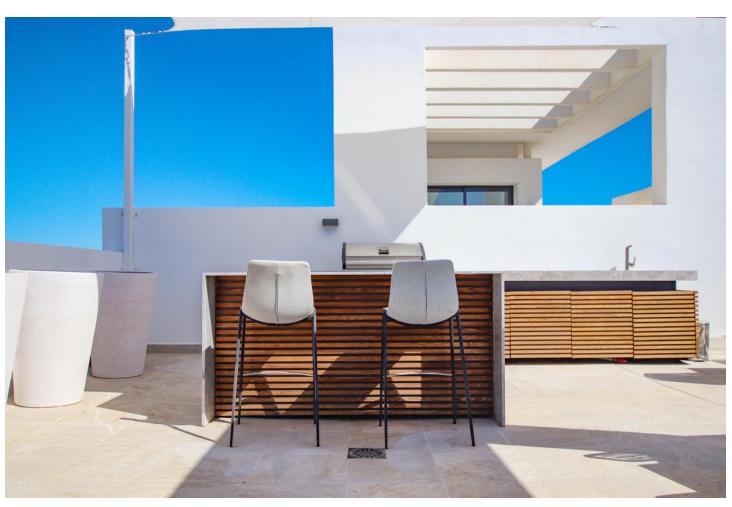

## Sales - Apartment - Benahavís 1.270.00€

www.mibgroup.es +34 662 58 96 58 info@mibgroup.es

Ref.-ID: MIBGR4711786 Benahavís Apartment

3

2

129 m2

Penthouse Duplex, Benahavís, Costa del Sol. 3 Bedrooms, 2 Bathrooms, Built 129 m², Terrace 53 m². Setting: Close To Golf, Close To Shops, Close To Town, Close To Schools, Urbanisation. Orientation: East, South East, South. Condition: Excellent. Pool: Communal. Climate Control: Air Conditioning, Central Heating. Views: Panoramic. Features: Covered Terrace, Lift, Fitted Wardrobes, Near Transport, Private Terrace, Solarium, Storage Room, Ensuite Bathroom, Marble Flooring. Furniture: Fully Furnished. Kitchen: Fully Fitted. Garden: Communal. Security: Gated Complex, Entry Phone. Parking: Underground, More Than One. Utilities: Electricity, Drinkable Water. Category: Investment, Luxury, Resale, Contemporary.