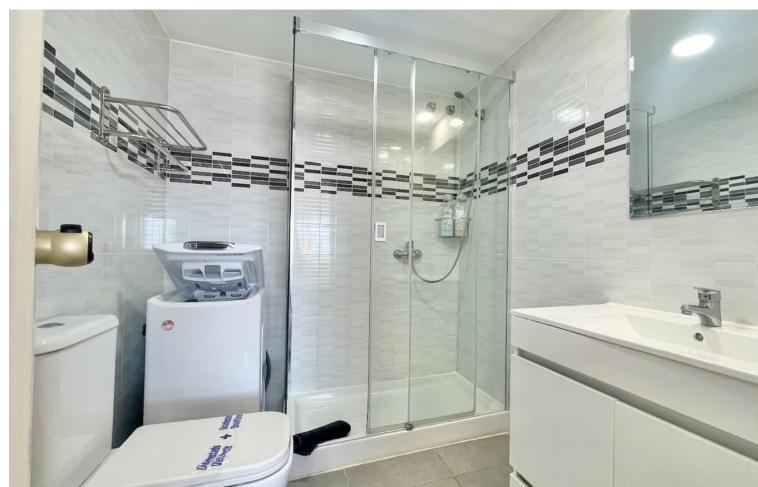

STUDIO WITH SEA VIEWS IN BENAL BEACH Incredible opportunity for a STUDIO apartment with great sea views in this large complex, 1 bathroom, living room - dining room, terraces. Sold furnished, air conditioning, large pool area, community garden. 24 community reception and parking. In the same complex there are shops, supermarkets, gym and offices. Ground Floor Studio, Benalmadena, Costa del Sol. Built 50 m². Setting: Beachfront, Commercial Area, Beachside, Urbanisation. Orientation: South. Condition: Excellent. Pool: Communal. Climate Control: Air Conditioning. Views: Sea. Features: Covered Terrace, Lift, Fitted Wardrobes, Near Transport, Private Terrace, Gym, Ensuite Bathroom, 24 Hour Reception, Restaurant On Site, Fiber Optic. Furniture: Fully Furnished. Kitchen: Fully Fitted. Garden: Communal. Security: Gated Complex, 24 Hour Security. Parking: Open, Communal. Utilities: Electricity, Drinkable Water. Category: Investment.