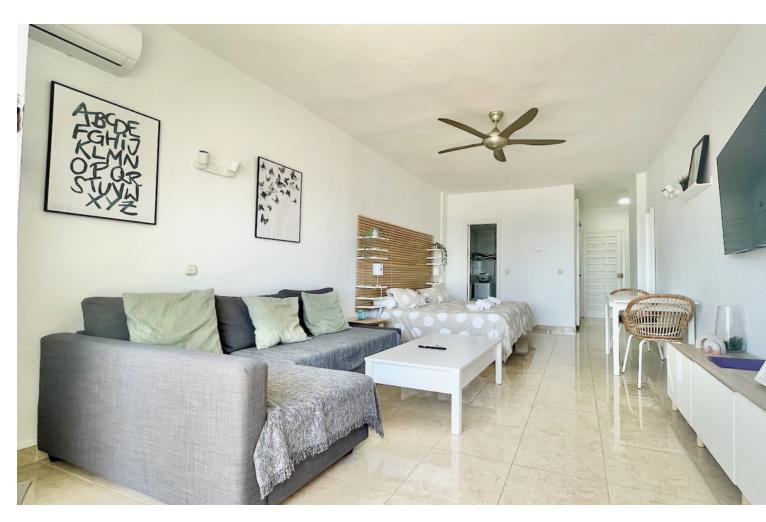

STUDIO WITH SEA VIEWS IN BENAL BEACH Incredible opportunity for a STUDIO apartment with great sea views in this large complex, 1 bathroom, living room - dining room, terraces. Sold furnished, air conditioning, large pool area, community garden. 24 community reception and parking. In the same complex there are shops, supermarkets, gym and offices. Ground Floor Studio, Benalmadena, Costa del Sol. Built 50 m². Setting: Beachfront, Commercial Area, Beachside, Urbanisation. Orientation: South. Condition: Excellent. Pool: Communal. Climate Control: Air Conditioning. Views: Sea. Features: Covered Terrace, Lift, Fitted Wardrobes, Near Transport, Private Terrace, Gym, Ensuite Bathroom, 24 Hour Reception, Restaurant On Site, Fiber Optic. Furniture: Fully Furnished. Kitchen: Fully Fitted. Garden: Communal. Security: Gated Complex, 24 Hour Security. Parking: Open, Communal. Utilities: Electricity, Drinkable Water. Category: Investment.