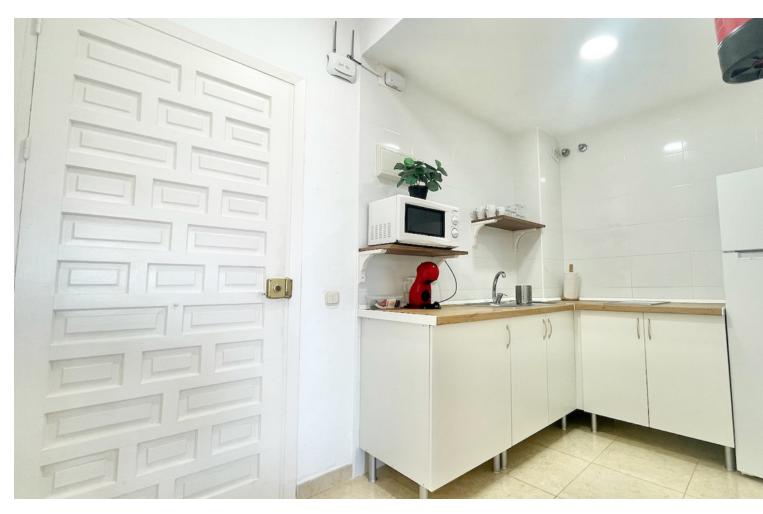

STUDIO WITH SEA VIEWS IN BENAL BEACH Incredible opportunity for a STUDIO apartment with great sea views in this large complex, 1 bathroom, living room - dining room, terraces. Sold furnished, air conditioning, large pool area, community garden. 24 community reception and parking. In the same complex there are shops, supermarkets, gym and offices. Ground Floor Studio, Benalmadena, Costa del Sol. Built 50 m². Setting: Beachfront, Commercial Area, Beachside, Urbanisation. Orientation: South. Condition: Excellent. Pool: Communal. Climate Control: Air Conditioning. Views: Sea. Features: Covered Terrace, Lift, Fitted Wardrobes, Near Transport, Private Terrace, Gym, Ensuite Bathroom, 24 Hour Reception, Restaurant On Site, Fiber Optic. Furniture: Fully Furnished. Kitchen: Fully Fitted. Garden: Communal. Security: Gated Complex, 24 Hour Security. Parking: Open, Communal. Utilities: Electricity, Drinkable Water. Category: Investment.