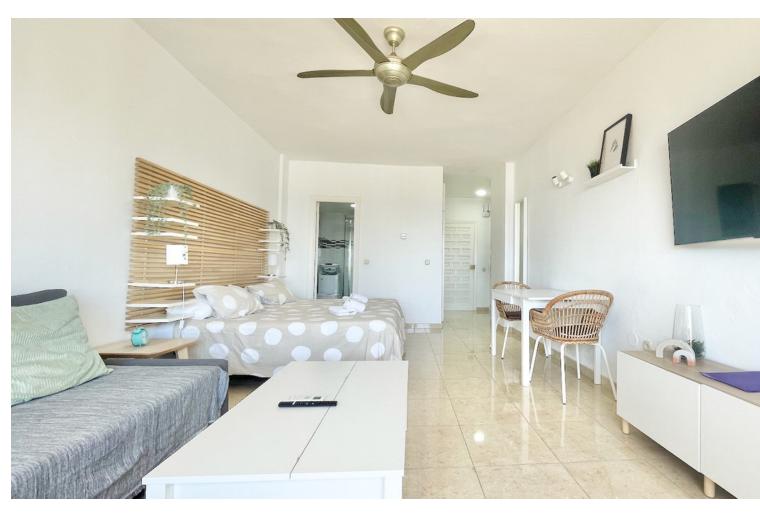

STUDIO WITH SEA VIEWS IN BENAL BEACH Incredible opportunity for a STUDIO apartment with great sea views in this large complex, 1 bathroom, living room - dining room, terraces. Sold furnished, air conditioning, large pool area, community garden. 24 community reception and parking. In the same complex there are shops, supermarkets, gym and offices. Ground Floor Studio, Benalmadena, Costa del Sol. Built 50 m². Setting: Beachfront, Commercial Area, Beachside, Urbanisation. Orientation: South. Condition: Excellent. Pool: Communal. Climate Control: Air Conditioning. Views: Sea. Features: Covered Terrace, Lift, Fitted Wardrobes, Near Transport, Private Terrace, Gym, Ensuite Bathroom, 24 Hour Reception, Restaurant On Site, Fiber Optic. Furniture: Fully Furnished. Kitchen: Fully Fitted. Garden: Communal. Security: Gated Complex, 24 Hour Security. Parking: Open, Communal. Utilities: Electricity, Drinkable Water. Category: Investment.