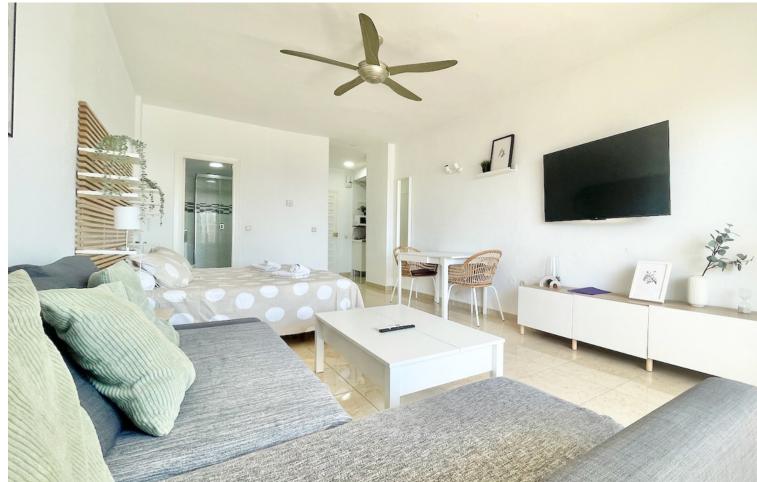

STUDIO WITH SEA VIEWS IN BENAL BEACH Incredible opportunity for a STUDIO apartment with great sea views in this large complex, 1 bathroom, living room - dining room, terraces. Sold furnished, air conditioning, large pool area, community garden. 24 community reception and parking. In the same complex there are shops, supermarkets, gym and offices. Ground Floor Studio, Benalmadena, Costa del Sol. Built 50 m². Setting: Beachfront, Commercial Area, Beachside, Urbanisation. Orientation: South. Condition: Excellent. Pool: Communal. Climate Control: Air Conditioning. Views: Sea. Features: Covered Terrace, Lift, Fitted Wardrobes, Near Transport, Private Terrace, Gym, Ensuite Bathroom, 24 Hour Reception, Restaurant On Site, Fiber Optic. Furniture: Fully Furnished. Kitchen: Fully Fitted. Garden: Communal. Security: Gated Complex, 24 Hour Security. Parking: Open, Communal. Utilities: Electricity, Drinkable Water. Category: Investment.