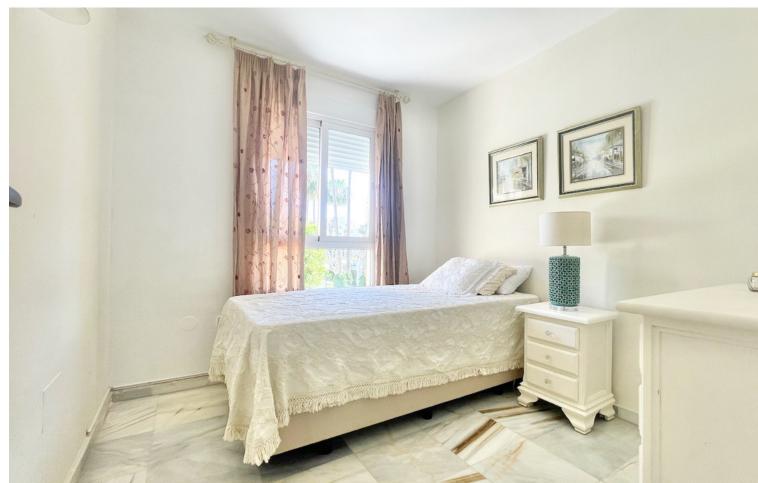

99 m2

APARTMENT WITH A LITTLE SIDE SEA VIEW - 3 MINUTES WALKING TO THE BEACH Large property with side sea views, 2 terraces, living room - dining room, kitchen, 3 bedrooms, 2 bathrooms, storage room, closed private garage, large garden and community pool....Private urbanization next to the beach, close to restaurants and shops.... Middle Floor Apartment, Benalmadena, Costa del Sol. 3 Bedrooms, 2 Bathrooms, Built 99 m². Setting: Commercial Area, Beachside, Close To Sea, Urbanisation. Orientation: East, South East, South. Condition: Good. Pool: Communal. Views: Sea, Panoramic, Garden, Pool. Features: Lift, Near Transport, Private Terrace, Storage Room, Fiber Optic. Furniture: Part Furnished. Kitchen: Fully Fitted. Garden: Communal. Security: Gated Complex. Parking: Garage, Covered, Private. Utilities: Electricity, Drinkable Water. Category: Investment.

| Setting Commercial Area Beachside Close To Sea Urbanisation | Orientation  East  South East  South                                  | <b>Condition</b> Good          | Pool Communal                                 |
|-------------------------------------------------------------|-----------------------------------------------------------------------|--------------------------------|-----------------------------------------------|
| Views Sea Panoramic Garden Pool                             | Features Lift Near Transport Private Terrace Storage Room Fiber Optic | Furniture Part Furnished       | Kitchen Fully Fitted                          |
| Garden<br>Communal                                          | Security Gated Complex                                                | Parking Garage Covered Private | <b>Utilities</b> Electricity  Drinkable Water |