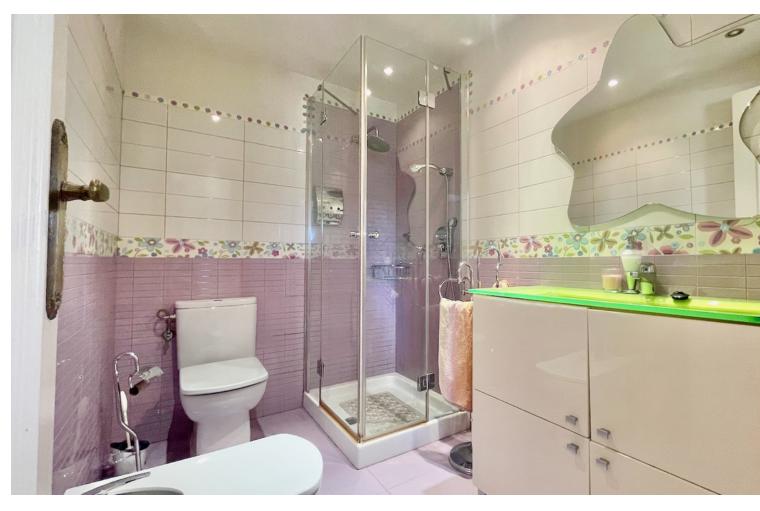

99 m2

APARTMENT WITH A LITTLE SIDE SEA VIEW - 3 MINUTES WALKING TO THE BEACH Large property with side sea views, 2 terraces, living room - dining room, kitchen, 3 bedrooms, 2 bathrooms, storage room, closed private garage, large garden and community pool....Private urbanization next to the beach, close to restaurants and shops.... Middle Floor Apartment, Benalmadena, Costa del Sol. 3 Bedrooms, 2 Bathrooms, Built 99 m². Setting: Commercial Area, Beachside, Close To Sea, Urbanisation. Orientation: East, South East, South. Condition: Good. Pool: Communal. Views: Sea, Panoramic, Garden, Pool. Features: Lift, Near Transport, Private Terrace, Storage Room, Fiber Optic. Furniture: Part Furnished. Kitchen: Fully Fitted. Garden: Communal. Security: Gated Complex. Parking: Garage, Covered, Private. Utilities: Electricity, Drinkable Water. Category: Investment.