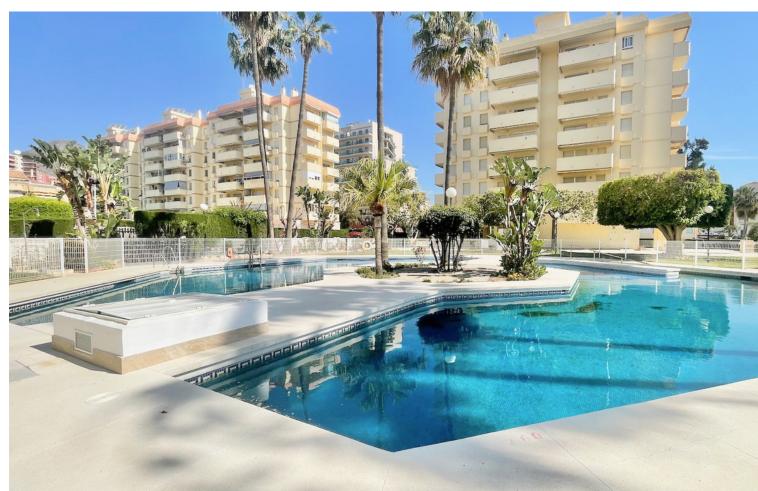

99 m2

APARTMENT WITH A LITTLE SIDE SEA VIEW - 3 MINUTES WALKING TO THE BEACH Large property with side sea views, 2 terraces, living room - dining room, kitchen, 3 bedrooms, 2 bathrooms, storage room, closed private garage, large garden and community pool....Private urbanization next to the beach, close to restaurants and shops.... Middle Floor Apartment, Benalmadena, Costa del Sol. 3 Bedrooms, 2 Bathrooms, Built 99 m². Setting: Commercial Area, Beachside, Close To Sea, Urbanisation. Orientation: East, South East, South. Condition: Good. Pool: Communal. Views: Sea, Panoramic, Garden, Pool. Features: Lift, Near Transport, Private Terrace, Storage Room, Fiber Optic. Furniture: Part Furnished. Kitchen: Fully Fitted. Garden: Communal. Security: Gated Complex. Parking: Garage, Covered, Private. Utilities: Electricity, Drinkable Water. Category: Investment.