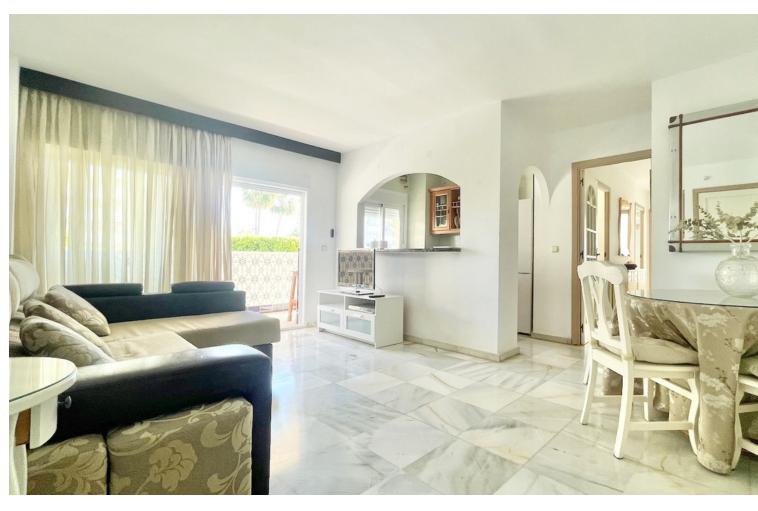

99 m2

APARTMENT WITH A LITTLE SIDE SEA VIEW - 3 MINUTES WALKING TO THE BEACH Large property with side sea views, 2 terraces, living room - dining room, kitchen, 3 bedrooms, 2 bathrooms, storage room, closed private garage, large garden and community pool....Private urbanization next to the beach, close to restaurants and shops.... Middle Floor Apartment, Benalmadena, Costa del Sol. 3 Bedrooms, 2 Bathrooms, Built 99 m². Setting: Commercial Area, Beachside, Close To Sea, Urbanisation. Orientation: East, South East, South. Condition: Good. Pool: Communal. Views: Sea, Panoramic, Garden, Pool. Features: Lift, Near Transport, Private Terrace, Storage Room, Fiber Optic. Furniture: Part Furnished. Kitchen: Fully Fitted. Garden: Communal. Security: Gated Complex. Parking: Garage, Covered, Private. Utilities: Electricity, Drinkable Water. Category: Investment.