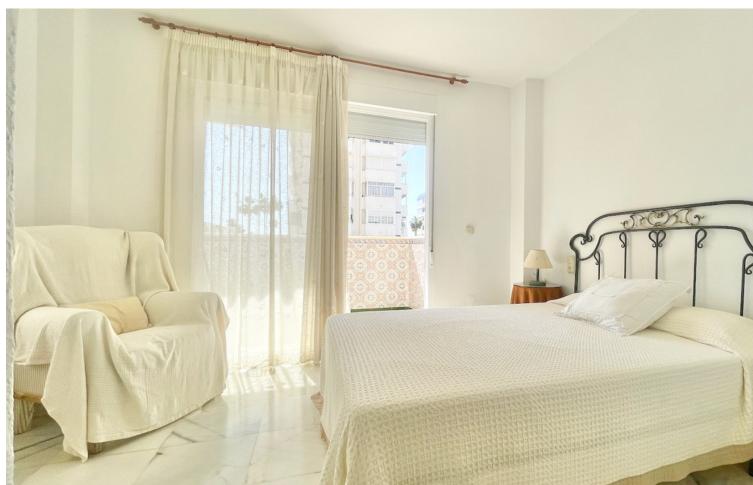

99 m2

APARTMENT WITH A LITTLE SIDE SEA VIEW - 3 MINUTES WALKING TO THE BEACH Large property with side sea views, 2 terraces, living room - dining room, kitchen, 3 bedrooms, 2 bathrooms, storage room, closed private garage, large garden and community pool....Private urbanization next to the beach, close to restaurants and shops.... Middle Floor Apartment, Benalmadena, Costa del Sol. 3 Bedrooms, 2 Bathrooms, Built 99 m². Setting: Commercial Area, Beachside, Close To Sea, Urbanisation. Orientation: East, South East, South. Condition: Good. Pool: Communal. Views: Sea, Panoramic, Garden, Pool. Features: Lift, Near Transport, Private Terrace, Storage Room, Fiber Optic. Furniture: Part Furnished. Kitchen: Fully Fitted. Garden: Communal. Security: Gated Complex. Parking: Garage, Covered, Private. Utilities: Electricity, Drinkable Water. Category: Investment.