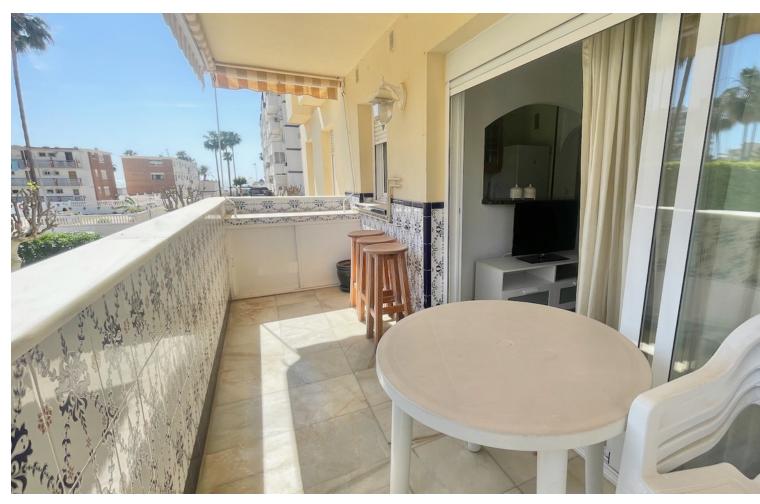

99 m2

APARTMENT WITH A LITTLE SIDE SEA VIEW - 3 MINUTES WALKING TO THE BEACH Large property with side sea views, 2 terraces, living room - dining room, kitchen, 3 bedrooms, 2 bathrooms, storage room, closed private garage, large garden and community pool....Private urbanization next to the beach, close to restaurants and shops.... Middle Floor Apartment, Benalmadena, Costa del Sol. 3 Bedrooms, 2 Bathrooms, Built 99 m². Setting: Commercial Area, Beachside, Close To Sea, Urbanisation. Orientation: East, South East, South. Condition: Good. Pool: Communal. Views: Sea, Panoramic, Garden, Pool. Features: Lift, Near Transport, Private Terrace, Storage Room, Fiber Optic. Furniture: Part Furnished. Kitchen: Fully Fitted. Garden: Communal. Security: Gated Complex. Parking: Garage, Covered, Private. Utilities: Electricity, Drinkable Water. Category: Investment.