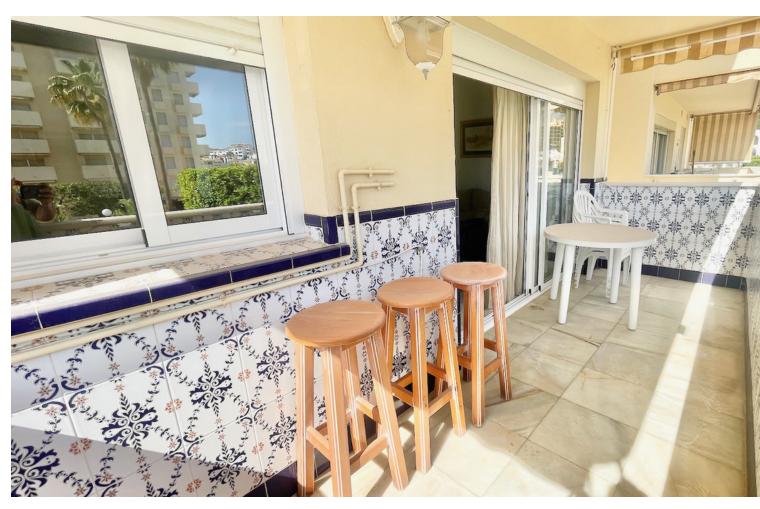

99 m2

APARTMENT WITH A LITTLE SIDE SEA VIEW - 3 MINUTES WALKING TO THE BEACH Large property with side sea views, 2 terraces, living room - dining room, kitchen, 3 bedrooms, 2 bathrooms, storage room, closed private garage, large garden and community pool....Private urbanization next to the beach, close to restaurants and shops.... Middle Floor Apartment, Benalmadena, Costa del Sol. 3 Bedrooms, 2 Bathrooms, Built 99 m². Setting: Commercial Area, Beachside, Close To Sea, Urbanisation. Orientation: East, South East, South. Condition: Good. Pool: Communal. Views: Sea, Panoramic, Garden, Pool. Features: Lift, Near Transport, Private Terrace, Storage Room, Fiber Optic. Furniture: Part Furnished. Kitchen: Fully Fitted. Garden: Communal. Security: Gated Complex. Parking: Garage, Covered, Private. Utilities: Electricity, Drinkable Water. Category: Investment.