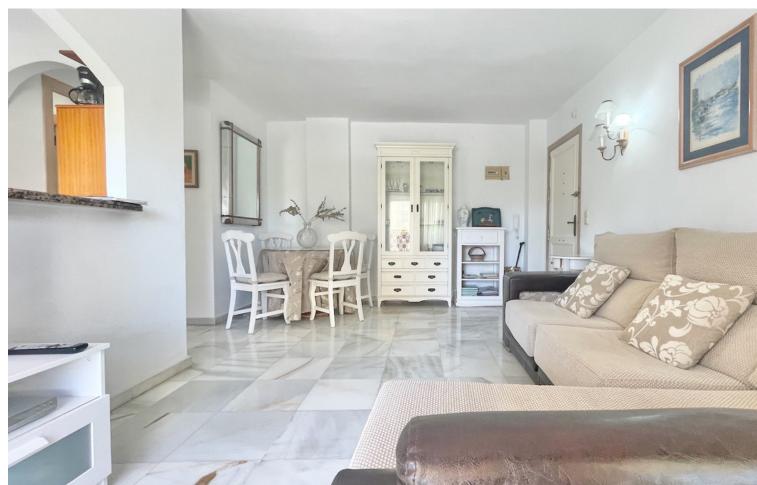

99 m2

APARTMENT WITH A LITTLE SIDE SEA VIEW - 3 MINUTES WALKING TO THE BEACH Large property with side sea views, 2 terraces, living room - dining room, kitchen, 3 bedrooms, 2 bathrooms, storage room, closed private garage, large garden and community pool....Private urbanization next to the beach, close to restaurants and shops.... Middle Floor Apartment, Benalmadena, Costa del Sol. 3 Bedrooms, 2 Bathrooms, Built 99 m². Setting: Commercial Area, Beachside, Close To Sea, Urbanisation. Orientation: East, South East, South. Condition: Good. Pool: Communal. Views: Sea, Panoramic, Garden, Pool. Features: Lift, Near Transport, Private Terrace, Storage Room, Fiber Optic. Furniture: Part Furnished. Kitchen: Fully Fitted. Garden: Communal. Security: Gated Complex. Parking: Garage, Covered, Private. Utilities: Electricity, Drinkable Water. Category: Investment.