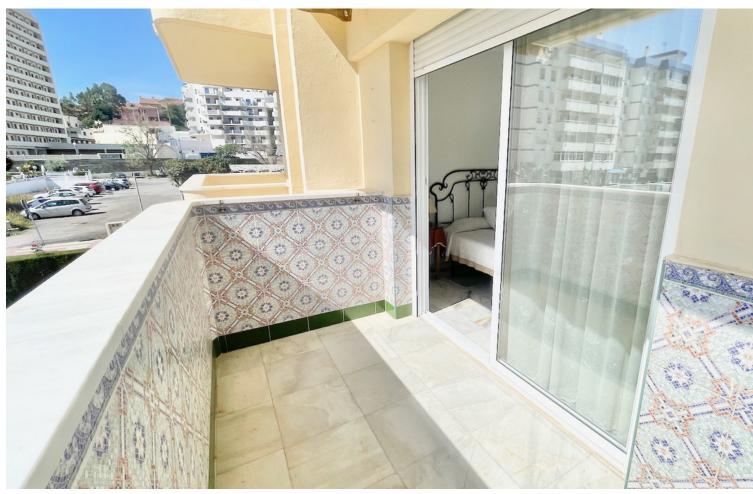

99 m2

APARTMENT WITH A LITTLE SIDE SEA VIEW - 3 MINUTES WALKING TO THE BEACH Large property with side sea views, 2 terraces, living room - dining room, kitchen, 3 bedrooms, 2 bathrooms, storage room, closed private garage, large garden and community pool....Private urbanization next to the beach, close to restaurants and shops.... Middle Floor Apartment, Benalmadena, Costa del Sol. 3 Bedrooms, 2 Bathrooms, Built 99 m². Setting: Commercial Area, Beachside, Close To Sea, Urbanisation. Orientation: East, South East, South. Condition: Good. Pool: Communal. Views: Sea, Panoramic, Garden, Pool. Features: Lift, Near Transport, Private Terrace, Storage Room, Fiber Optic. Furniture: Part Furnished. Kitchen: Fully Fitted. Garden: Communal. Security: Gated Complex. Parking: Garage, Covered, Private. Utilities: Electricity, Drinkable Water. Category: Investment.