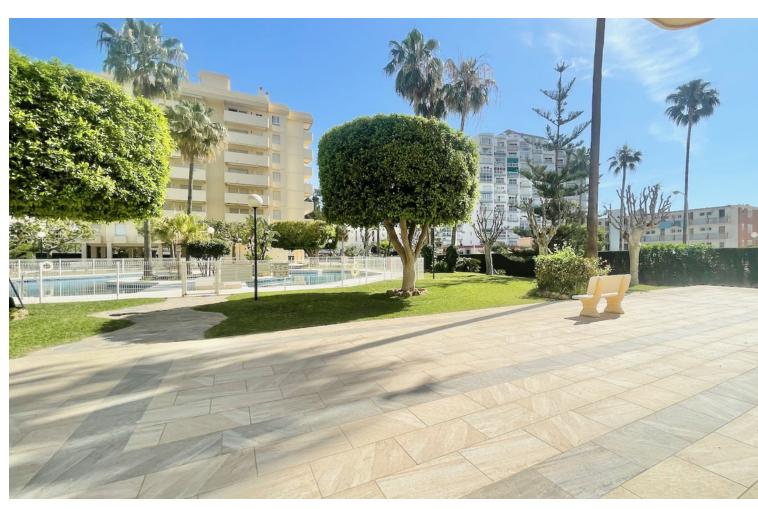

99 m2

APARTMENT WITH A LITTLE SIDE SEA VIEW - 3 MINUTES WALKING TO THE BEACH Large property with side sea views, 2 terraces, living room - dining room, kitchen, 3 bedrooms, 2 bathrooms, storage room, closed private garage, large garden and community pool....Private urbanization next to the beach, close to restaurants and shops.... Middle Floor Apartment, Benalmadena, Costa del Sol. 3 Bedrooms, 2 Bathrooms, Built 99 m². Setting: Commercial Area, Beachside, Close To Sea, Urbanisation. Orientation: East, South East, South. Condition: Good. Pool: Communal. Views: Sea, Panoramic, Garden, Pool. Features: Lift, Near Transport, Private Terrace, Storage Room, Fiber Optic. Furniture: Part Furnished. Kitchen: Fully Fitted. Garden: Communal. Security: Gated Complex. Parking: Garage, Covered, Private. Utilities: Electricity, Drinkable Water. Category: Investment.