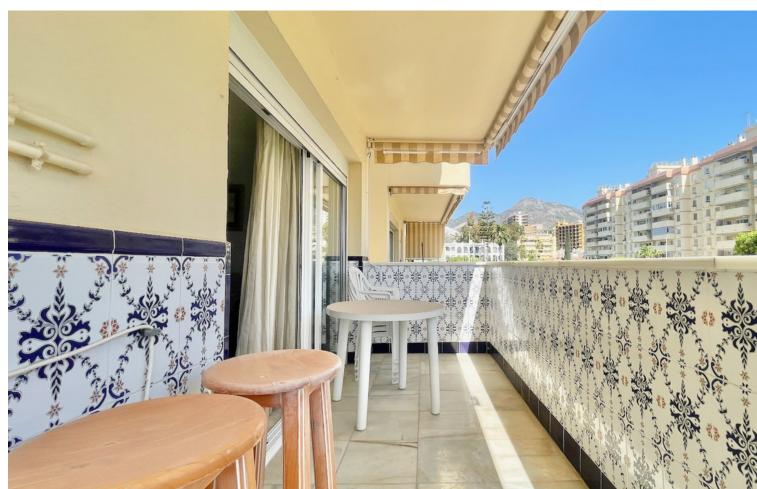

99 m2

APARTMENT WITH A LITTLE SIDE SEA VIEW - 3 MINUTES WALKING TO THE BEACH Large property with side sea views, 2 terraces, living room - dining room, kitchen, 3 bedrooms, 2 bathrooms, storage room, closed private garage, large garden and community pool....Private urbanization next to the beach, close to restaurants and shops.... Middle Floor Apartment, Benalmadena, Costa del Sol. 3 Bedrooms, 2 Bathrooms, Built 99 m². Setting: Commercial Area, Beachside, Close To Sea, Urbanisation. Orientation: East, South East, South. Condition: Good. Pool: Communal. Views: Sea, Panoramic, Garden, Pool. Features: Lift, Near Transport, Private Terrace, Storage Room, Fiber Optic. Furniture: Part Furnished. Kitchen: Fully Fitted. Garden: Communal. Security: Gated Complex. Parking: Garage, Covered, Private. Utilities: Electricity, Drinkable Water. Category: Investment.