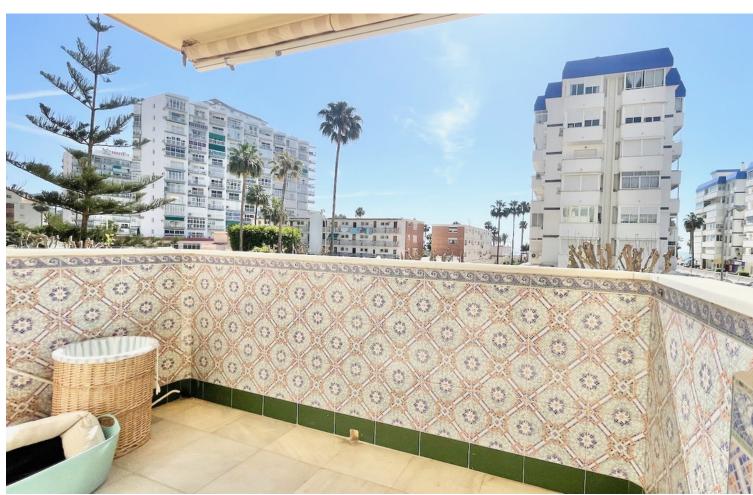

99 m2

APARTMENT WITH A LITTLE SIDE SEA VIEW - 3 MINUTES WALKING TO THE BEACH Large property with side sea views, 2 terraces, living room - dining room, kitchen, 3 bedrooms, 2 bathrooms, storage room, closed private garage, large garden and community pool....Private urbanization next to the beach, close to restaurants and shops.... Middle Floor Apartment, Benalmadena, Costa del Sol. 3 Bedrooms, 2 Bathrooms, Built 99 m². Setting: Commercial Area, Beachside, Close To Sea, Urbanisation. Orientation: East, South East, South. Condition: Good. Pool: Communal. Views: Sea, Panoramic, Garden, Pool. Features: Lift, Near Transport, Private Terrace, Storage Room, Fiber Optic. Furniture: Part Furnished. Kitchen: Fully Fitted. Garden: Communal. Security: Gated Complex. Parking: Garage, Covered, Private. Utilities: Electricity, Drinkable Water. Category: Investment.