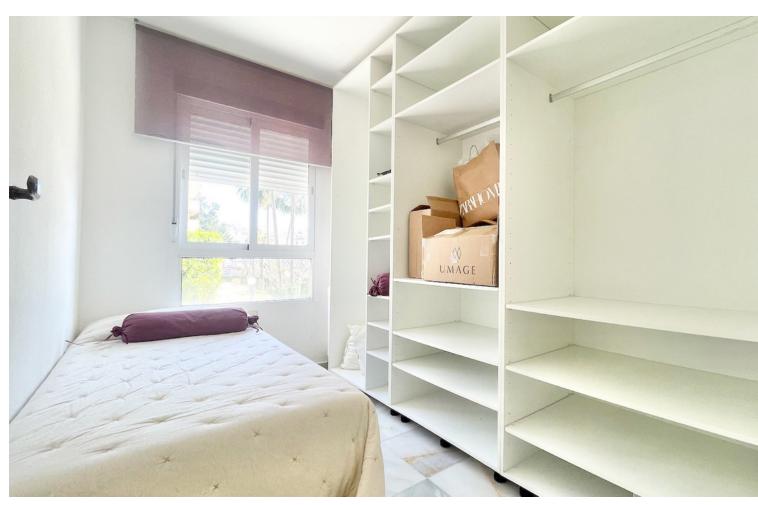

99 m2

APARTMENT WITH A LITTLE SIDE SEA VIEW - 3 MINUTES WALKING TO THE BEACH Large property with side sea views, 2 terraces, living room - dining room, kitchen, 3 bedrooms, 2 bathrooms, storage room, closed private garage, large garden and community pool....Private urbanization next to the beach, close to restaurants and shops.... Middle Floor Apartment, Benalmadena, Costa del Sol. 3 Bedrooms, 2 Bathrooms, Built 99 m². Setting: Commercial Area, Beachside, Close To Sea, Urbanisation. Orientation: East, South East, South. Condition: Good. Pool: Communal. Views: Sea, Panoramic, Garden, Pool. Features: Lift, Near Transport, Private Terrace, Storage Room, Fiber Optic. Furniture: Part Furnished. Kitchen: Fully Fitted. Garden: Communal. Security: Gated Complex. Parking: Garage, Covered, Private. Utilities: Electricity, Drinkable Water. Category: Investment.