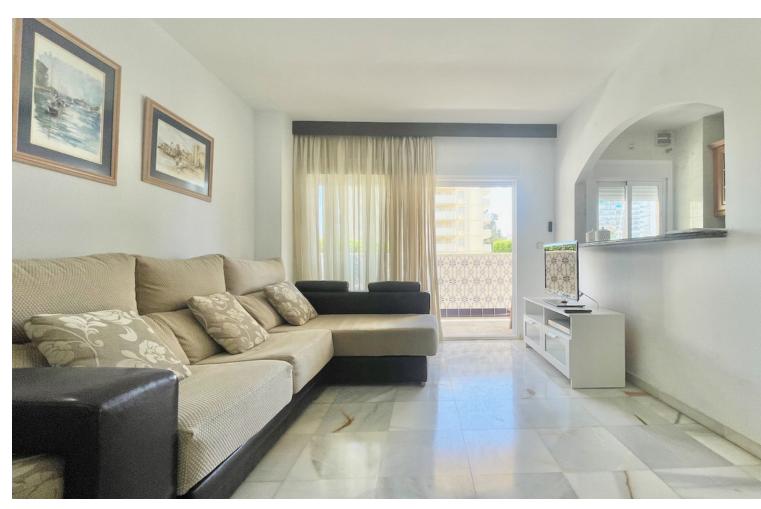

99 m2

APARTMENT WITH A LITTLE SIDE SEA VIEW - 3 MINUTES WALKING TO THE BEACH Large property with side sea views, 2 terraces, living room - dining room, kitchen, 3 bedrooms, 2 bathrooms, storage room, closed private garage, large garden and community pool....Private urbanization next to the beach, close to restaurants and shops.... Middle Floor Apartment, Benalmadena, Costa del Sol. 3 Bedrooms, 2 Bathrooms, Built 99 m². Setting: Commercial Area, Beachside, Close To Sea, Urbanisation. Orientation: East, South East, South. Condition: Good. Pool: Communal. Views: Sea, Panoramic, Garden, Pool. Features: Lift, Near Transport, Private Terrace, Storage Room, Fiber Optic. Furniture: Part Furnished. Kitchen: Fully Fitted. Garden: Communal. Security: Gated Complex. Parking: Garage, Covered, Private. Utilities: Electricity, Drinkable Water. Category: Investment.