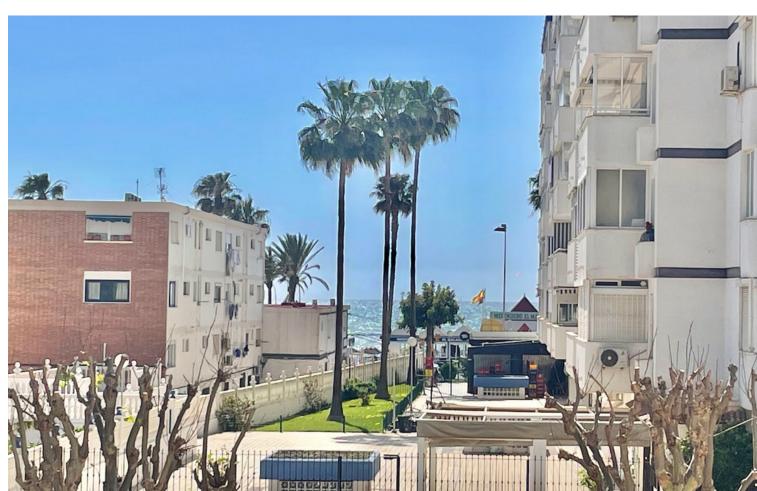

99 m2

APARTMENT WITH A LITTLE SIDE SEA VIEW - 3 MINUTES WALKING TO THE BEACH Large property with side sea views, 2 terraces, living room - dining room, kitchen, 3 bedrooms, 2 bathrooms, storage room, closed private garage, large garden and community pool....Private urbanization next to the beach, close to restaurants and shops.... Middle Floor Apartment, Benalmadena, Costa del Sol. 3 Bedrooms, 2 Bathrooms, Built 99 m². Setting: Commercial Area, Beachside, Close To Sea, Urbanisation. Orientation: East, South East, South. Condition: Good. Pool: Communal. Views: Sea, Panoramic, Garden, Pool. Features: Lift, Near Transport, Private Terrace, Storage Room, Fiber Optic. Furniture: Part Furnished. Kitchen: Fully Fitted. Garden: Communal. Security: Gated Complex. Parking: Garage, Covered, Private. Utilities: Electricity, Drinkable Water. Category: Investment.