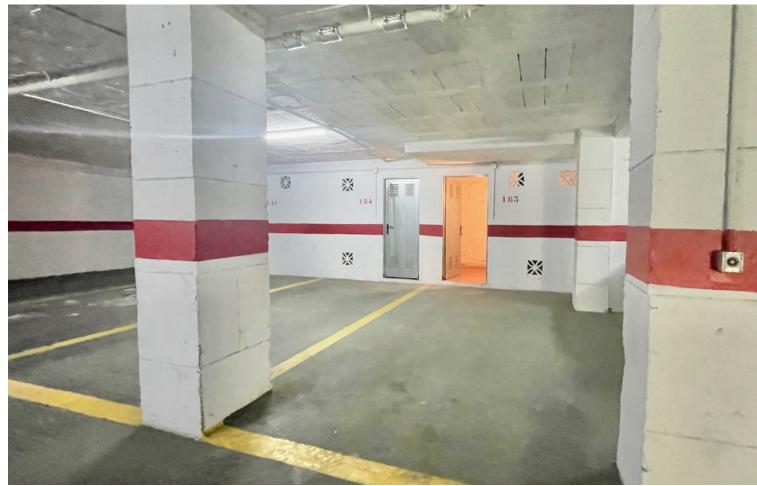

99 m2

APARTMENT WITH A LITTLE SIDE SEA VIEW - 3 MINUTES WALKING TO THE BEACH Large property with side sea views, 2 terraces, living room - dining room, kitchen, 3 bedrooms, 2 bathrooms, storage room, closed private garage, large garden and community pool....Private urbanization next to the beach, close to restaurants and shops.... Middle Floor Apartment, Benalmadena, Costa del Sol. 3 Bedrooms, 2 Bathrooms, Built 99 m². Setting: Commercial Area, Beachside, Close To Sea, Urbanisation. Orientation: East, South East, South. Condition: Good. Pool: Communal. Views: Sea, Panoramic, Garden, Pool. Features: Lift, Near Transport, Private Terrace, Storage Room, Fiber Optic. Furniture: Part Furnished. Kitchen: Fully Fitted. Garden: Communal. Security: Gated Complex. Parking: Garage, Covered, Private. Utilities: Electricity, Drinkable Water. Category: Investment.