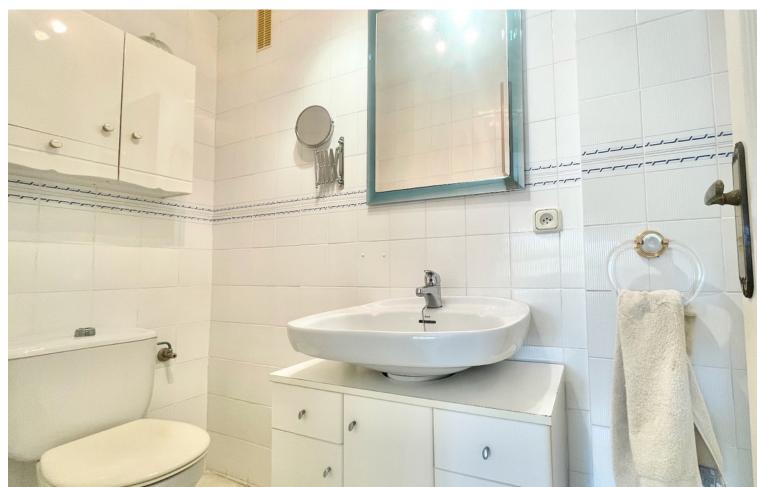

99 m2

APARTMENT WITH A LITTLE SIDE SEA VIEW - 3 MINUTES WALKING TO THE BEACH Large property with side sea views, 2 terraces, living room - dining room, kitchen, 3 bedrooms, 2 bathrooms, storage room, closed private garage, large garden and community pool....Private urbanization next to the beach, close to restaurants and shops.... Middle Floor Apartment, Benalmadena, Costa del Sol. 3 Bedrooms, 2 Bathrooms, Built 99 m². Setting: Commercial Area, Beachside, Close To Sea, Urbanisation. Orientation: East, South East, South. Condition: Good. Pool: Communal. Views: Sea, Panoramic, Garden, Pool. Features: Lift, Near Transport, Private Terrace, Storage Room, Fiber Optic. Furniture: Part Furnished. Kitchen: Fully Fitted. Garden: Communal. Security: Gated Complex. Parking: Garage, Covered, Private. Utilities: Electricity, Drinkable Water. Category: Investment.