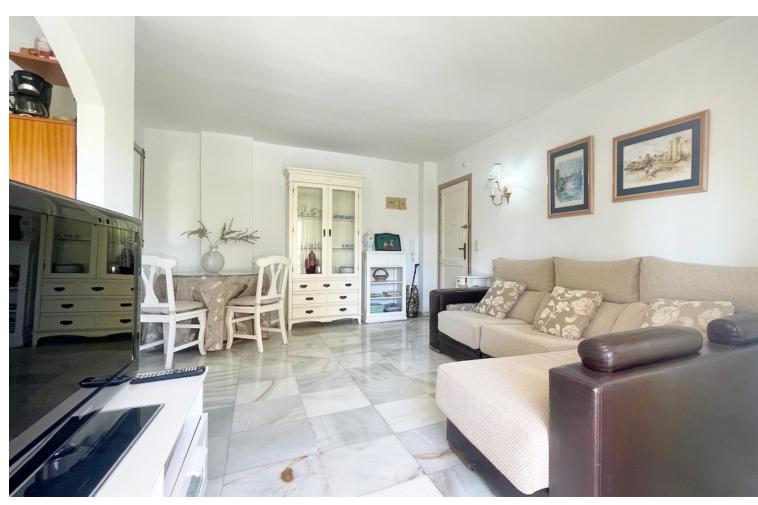

99 m2

APARTMENT WITH A LITTLE SIDE SEA VIEW - 3 MINUTES WALKING TO THE BEACH Large property with side sea views, 2 terraces, living room - dining room, kitchen, 3 bedrooms, 2 bathrooms, storage room, closed private garage, large garden and community pool....Private urbanization next to the beach, close to restaurants and shops.... Middle Floor Apartment, Benalmadena, Costa del Sol. 3 Bedrooms, 2 Bathrooms, Built 99 m². Setting: Commercial Area, Beachside, Close To Sea, Urbanisation. Orientation: East, South East, South. Condition: Good. Pool: Communal. Views: Sea, Panoramic, Garden, Pool. Features: Lift, Near Transport, Private Terrace, Storage Room, Fiber Optic. Furniture: Part Furnished. Kitchen: Fully Fitted. Garden: Communal. Security: Gated Complex. Parking: Garage, Covered, Private. Utilities: Electricity, Drinkable Water. Category: Investment.