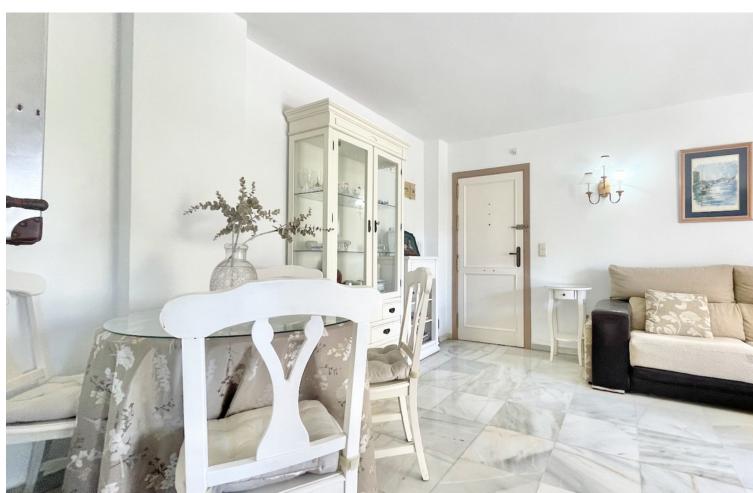

99 m2

APARTMENT WITH A LITTLE SIDE SEA VIEW - 3 MINUTES WALKING TO THE BEACH Large property with side sea views, 2 terraces, living room - dining room, kitchen, 3 bedrooms, 2 bathrooms, storage room, closed private garage, large garden and community pool....Private urbanization next to the beach, close to restaurants and shops.... Middle Floor Apartment, Benalmadena, Costa del Sol. 3 Bedrooms, 2 Bathrooms, Built 99 m². Setting: Commercial Area, Beachside, Close To Sea, Urbanisation. Orientation: East, South East, South. Condition: Good. Pool: Communal. Views: Sea, Panoramic, Garden, Pool. Features: Lift, Near Transport, Private Terrace, Storage Room, Fiber Optic. Furniture: Part Furnished. Kitchen: Fully Fitted. Garden: Communal. Security: Gated Complex. Parking: Garage, Covered, Private. Utilities: Electricity, Drinkable Water. Category: Investment.