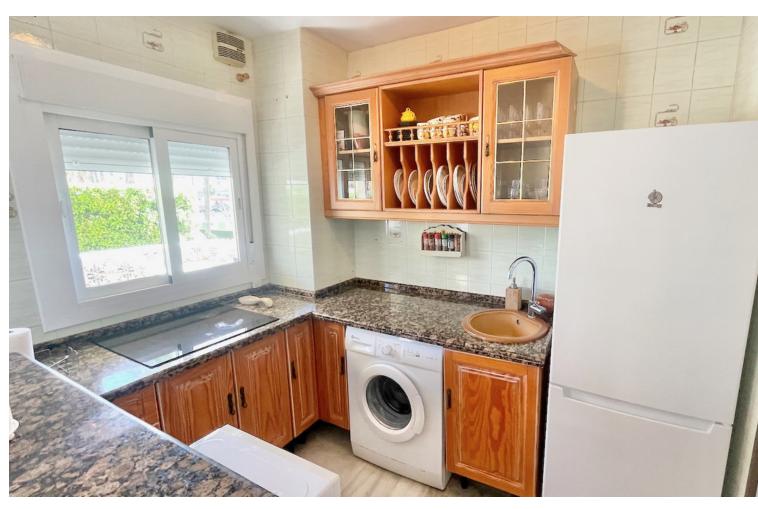

99 m2

APARTMENT WITH A LITTLE SIDE SEA VIEW - 3 MINUTES WALKING TO THE BEACH Large property with side sea views, 2 terraces, living room - dining room, kitchen, 3 bedrooms, 2 bathrooms, storage room, closed private garage, large garden and community pool....Private urbanization next to the beach, close to restaurants and shops.... Middle Floor Apartment, Benalmadena, Costa del Sol. 3 Bedrooms, 2 Bathrooms, Built 99 m². Setting: Commercial Area, Beachside, Close To Sea, Urbanisation. Orientation: East, South East, South. Condition: Good. Pool: Communal. Views: Sea, Panoramic, Garden, Pool. Features: Lift, Near Transport, Private Terrace, Storage Room, Fiber Optic. Furniture: Part Furnished. Kitchen: Fully Fitted. Garden: Communal. Security: Gated Complex. Parking: Garage, Covered, Private. Utilities: Electricity, Drinkable Water. Category: Investment.

| Setting Commercial Area Beachside Close To Sea Urbanisation | Orientation  East  South East  South                                  | <b>Condition</b> Good          | Pool Communal                                 |
|-------------------------------------------------------------|-----------------------------------------------------------------------|--------------------------------|-----------------------------------------------|
| Views Sea Panoramic Garden Pool                             | Features Lift Near Transport Private Terrace Storage Room Fiber Optic | Furniture Part Furnished       | Kitchen Fully Fitted                          |
| Garden<br>Communal                                          | Security Gated Complex                                                | Parking Garage Covered Private | <b>Utilities</b> Electricity  Drinkable Water |