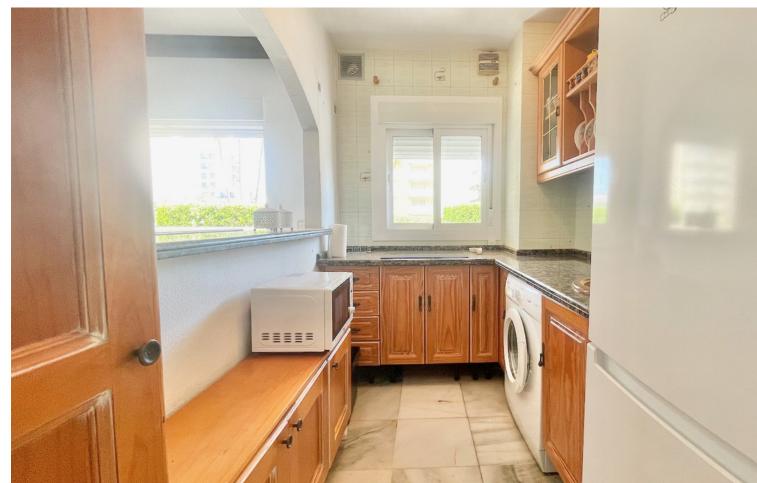

99 m2

APARTMENT WITH A LITTLE SIDE SEA VIEW - 3 MINUTES WALKING TO THE BEACH Large property with side sea views, 2 terraces, living room - dining room, kitchen, 3 bedrooms, 2 bathrooms, storage room, closed private garage, large garden and community pool....Private urbanization next to the beach, close to restaurants and shops.... Middle Floor Apartment, Benalmadena, Costa del Sol. 3 Bedrooms, 2 Bathrooms, Built 99 m². Setting: Commercial Area, Beachside, Close To Sea, Urbanisation. Orientation: East, South East, South. Condition: Good. Pool: Communal. Views: Sea, Panoramic, Garden, Pool. Features: Lift, Near Transport, Private Terrace, Storage Room, Fiber Optic. Furniture: Part Furnished. Kitchen: Fully Fitted. Garden: Communal. Security: Gated Complex. Parking: Garage, Covered, Private. Utilities: Electricity, Drinkable Water. Category: Investment.

| Setting Commercial Area Beachside Close To Sea Urbanisation | Orientation  East  South East  South                                  | <b>Condition</b> Good          | Pool Communal                                 |
|-------------------------------------------------------------|-----------------------------------------------------------------------|--------------------------------|-----------------------------------------------|
| Views Sea Panoramic Garden Pool                             | Features Lift Near Transport Private Terrace Storage Room Fiber Optic | Furniture Part Furnished       | Kitchen Fully Fitted                          |
| Garden<br>Communal                                          | Security Gated Complex                                                | Parking Garage Covered Private | <b>Utilities</b> Electricity  Drinkable Water |