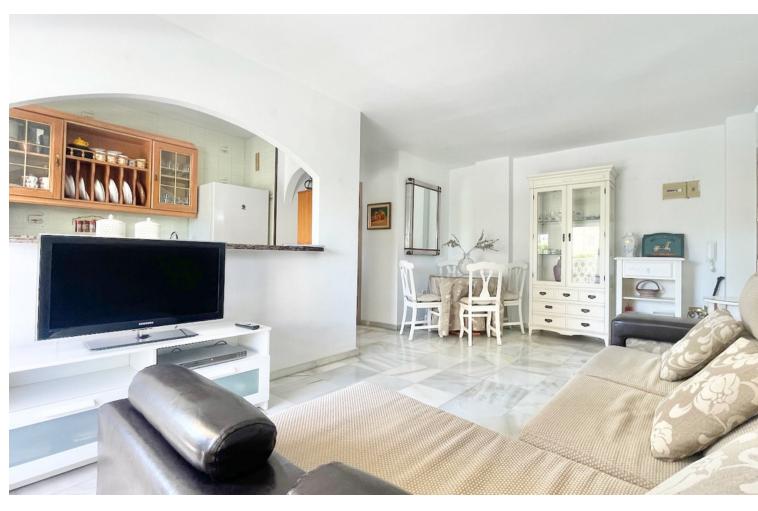

99 m2

APARTMENT WITH A LITTLE SIDE SEA VIEW - 3 MINUTES WALKING TO THE BEACH Large property with side sea views, 2 terraces, living room - dining room, kitchen, 3 bedrooms, 2 bathrooms, storage room, closed private garage, large garden and community pool....Private urbanization next to the beach, close to restaurants and shops.... Middle Floor Apartment, Benalmadena, Costa del Sol. 3 Bedrooms, 2 Bathrooms, Built 99 m². Setting: Commercial Area, Beachside, Close To Sea, Urbanisation. Orientation: East, South East, South. Condition: Good. Pool: Communal. Views: Sea, Panoramic, Garden, Pool. Features: Lift, Near Transport, Private Terrace, Storage Room, Fiber Optic. Furniture: Part Furnished. Kitchen: Fully Fitted. Garden: Communal. Security: Gated Complex. Parking: Garage, Covered, Private. Utilities: Electricity, Drinkable Water. Category: Investment.