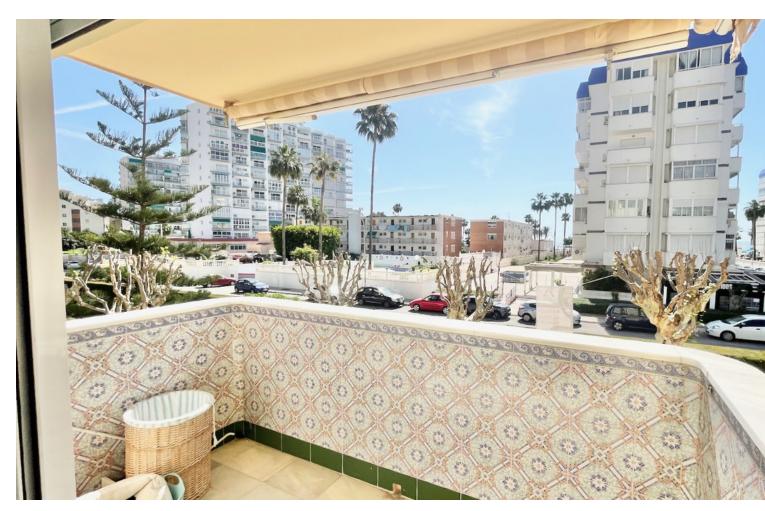

99 m2

APARTMENT WITH A LITTLE SIDE SEA VIEW - 3 MINUTES WALKING TO THE BEACH Large property with side sea views, 2 terraces, living room - dining room, kitchen, 3 bedrooms, 2 bathrooms, storage room, closed private garage, large garden and community pool....Private urbanization next to the beach, close to restaurants and shops.... Middle Floor Apartment, Benalmadena, Costa del Sol. 3 Bedrooms, 2 Bathrooms, Built 99 m². Setting: Commercial Area, Beachside, Close To Sea, Urbanisation. Orientation: East, South East, South. Condition: Good. Pool: Communal. Views: Sea, Panoramic, Garden, Pool. Features: Lift, Near Transport, Private Terrace, Storage Room, Fiber Optic. Furniture: Part Furnished. Kitchen: Fully Fitted. Garden: Communal. Security: Gated Complex. Parking: Garage, Covered, Private. Utilities: Electricity, Drinkable Water. Category: Investment.