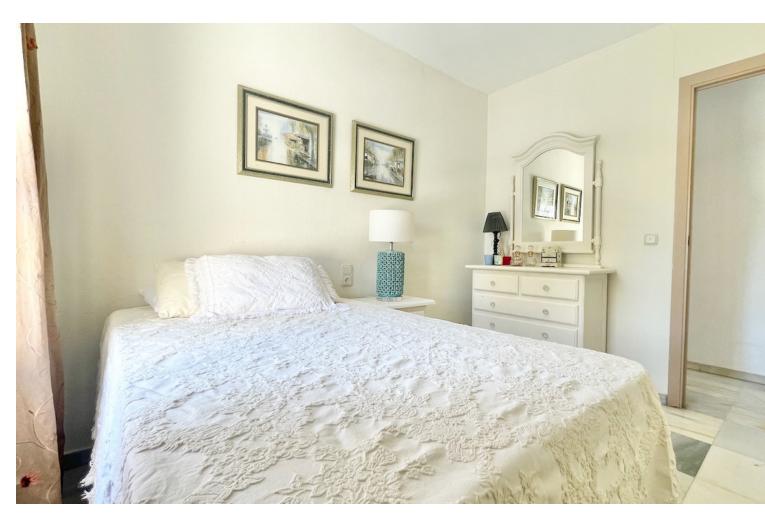

99 m2

APARTMENT WITH A LITTLE SIDE SEA VIEW - 3 MINUTES WALKING TO THE BEACH Large property with side sea views, 2 terraces, living room - dining room, kitchen, 3 bedrooms, 2 bathrooms, storage room, closed private garage, large garden and community pool....Private urbanization next to the beach, close to restaurants and shops.... Middle Floor Apartment, Benalmadena, Costa del Sol. 3 Bedrooms, 2 Bathrooms, Built 99 m². Setting: Commercial Area, Beachside, Close To Sea, Urbanisation. Orientation: East, South East, South. Condition: Good. Pool: Communal. Views: Sea, Panoramic, Garden, Pool. Features: Lift, Near Transport, Private Terrace, Storage Room, Fiber Optic. Furniture: Part Furnished. Kitchen: Fully Fitted. Garden: Communal. Security: Gated Complex. Parking: Garage, Covered, Private. Utilities: Electricity, Drinkable Water. Category: Investment.

| Setting Commercial Area Beachside Close To Sea Urbanisation | Orientation  East  South East  South                                  | <b>Condition</b> Good          | Pool Communal                                 |
|-------------------------------------------------------------|-----------------------------------------------------------------------|--------------------------------|-----------------------------------------------|
| Views Sea Panoramic Garden Pool                             | Features Lift Near Transport Private Terrace Storage Room Fiber Optic | Furniture Part Furnished       | Kitchen Fully Fitted                          |
| Garden<br>Communal                                          | Security Gated Complex                                                | Parking Garage Covered Private | <b>Utilities</b> Electricity  Drinkable Water |