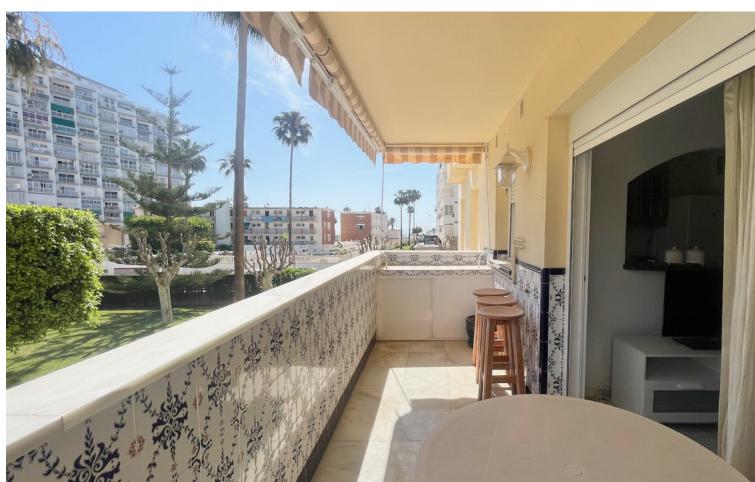

99 m2

APARTMENT WITH A LITTLE SIDE SEA VIEW - 3 MINUTES WALKING TO THE BEACH Large property with side sea views, 2 terraces, living room - dining room, kitchen, 3 bedrooms, 2 bathrooms, storage room, closed private garage, large garden and community pool....Private urbanization next to the beach, close to restaurants and shops.... Middle Floor Apartment, Benalmadena, Costa del Sol. 3 Bedrooms, 2 Bathrooms, Built 99 m². Setting: Commercial Area, Beachside, Close To Sea, Urbanisation. Orientation: East, South East, South. Condition: Good. Pool: Communal. Views: Sea, Panoramic, Garden, Pool. Features: Lift, Near Transport, Private Terrace, Storage Room, Fiber Optic. Furniture: Part Furnished. Kitchen: Fully Fitted. Garden: Communal. Security: Gated Complex. Parking: Garage, Covered, Private. Utilities: Electricity, Drinkable Water. Category: Investment.