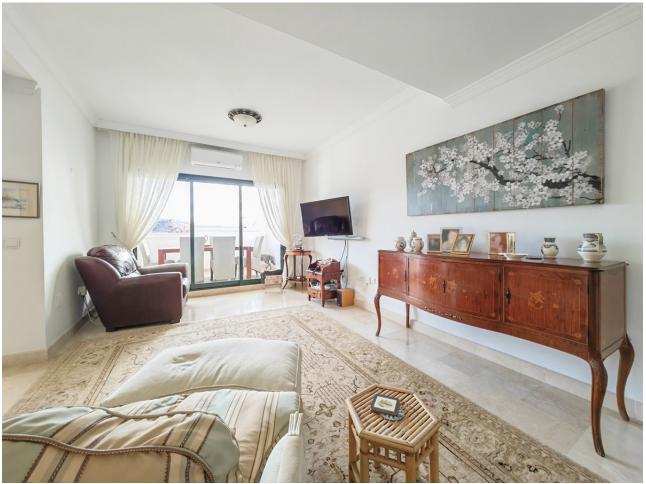

## Sales - Apartment - Marbella 349.000€

www.mibgroup.es +34 662 58 96 58 info@mibgroup.es

Ref.-ID: MIBGR4713793 Marbella Apartment

Community: 2,400 EUR / year IBI: 800 EUR / year

3

2

168 m<sup>2</sup>

Apartment for sale in Santa Maria Golf, Marbella with 3 bedrooms, 2 bathrooms and with orientation south/east, with communal swimming pool, private garage (1 parking spaces) and communal garden. Regarding property dimensions, it has 168 m² built, 105 m² interior and 35 m² terrace. Has the following facilities front line golf, amenities near, air conditioning, fully furnished, fully fitted kitchen, marble floors, guest room, storage room, dining room, guest toilet, private terrace, kitchen equipped, living room, sea view, mountain view, golf view, automatic irrigation system, internet - wi-fi, covered terrace, fitted wardrobes, gated community, lift, close to sea / beach, close to golf, glass doors, balcony, handicap accessible, excellent condition and close to shops.

| Setting Close To Golf Close To Shops Close To Sea | Orientation South East  | <b>Condition</b> Excellent                                                                  | Pool Communal             |
|---------------------------------------------------|-------------------------|---------------------------------------------------------------------------------------------|---------------------------|
| Climate Control Air Conditioning                  | Views Sea Mountain Golf | Features Covered Terrace Lift Fitted Wardrobes Private Terrace Storage Room Marble Flooring | Furniture Fully Furnished |
| Kitchen Fully Fitted Partially Fitted             | <b>Garden</b> Communal  | <b>Parking</b> Private                                                                      |                           |