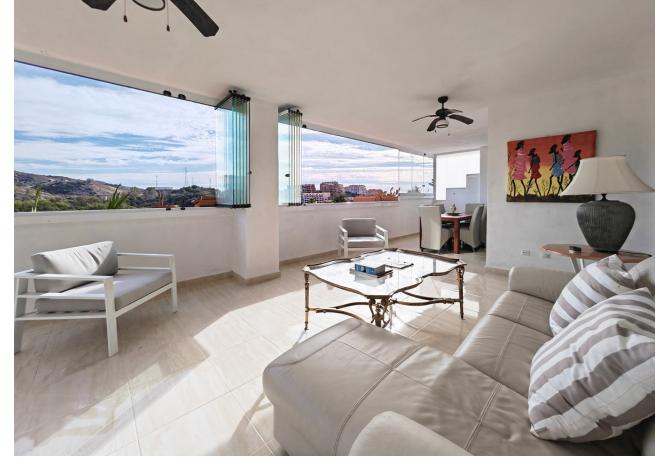

## Sales - Apartment - Marbella 349.000€

www.mibgroup.es +34 662 58 96 58 info@mibgroup.es

Ref.-ID: MIBGR4713793 Marbella Apartment

Community: 2,400 EUR / year IBI: 800 EUR / year

3

2

168 m<sup>2</sup>

Apartment for sale in Santa Maria Golf, Marbella with 3 bedrooms, 2 bathrooms and with orientation south/east, with communal swimming pool, private garage (1 parking spaces) and communal garden. Regarding property dimensions, it has 168 m² built, 105 m² interior and 35 m² terrace. Has the following facilities front line golf, amenities near, air conditioning, fully furnished, fully fitted kitchen, marble floors, guest room, storage room, dining room, guest toilet, private terrace, kitchen equipped, living room, sea view, mountain view, golf view, automatic irrigation system, internet - wi-fi, covered terrace, fitted wardrobes, gated community, lift, close to sea / beach, close to golf, glass doors, balcony, handicap accessible, excellent condition and close to shops.