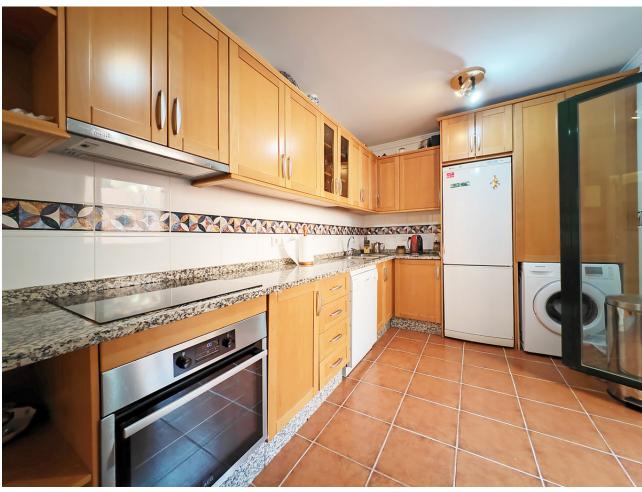

## Sales - Apartment - Marbella 349.000€

www.mibgroup.es +34 662 58 96 58 info@mibgroup.es

Ref.-ID: MIBGR4713793 Marbella Apartment

Community: 2,400 EUR / year IBI: 800 EUR / year

3

2

168 m<sup>2</sup>

Apartment for sale in Santa Maria Golf, Marbella with 3 bedrooms, 2 bathrooms and with orientation south/east, with communal swimming pool, private garage (1 parking spaces) and communal garden. Regarding property dimensions, it has 168 m² built, 105 m² interior and 35 m² terrace. Has the following facilities front line golf, amenities near, air conditioning, fully furnished, fully fitted kitchen, marble floors, guest room, storage room, dining room, guest toilet, private terrace, kitchen equipped, living room, sea view, mountain view, golf view, automatic irrigation system, internet - wi-fi, covered terrace, fitted wardrobes, gated community, lift, close to sea / beach, close to golf, glass doors, balcony, handicap accessible, excellent condition and close to shops.