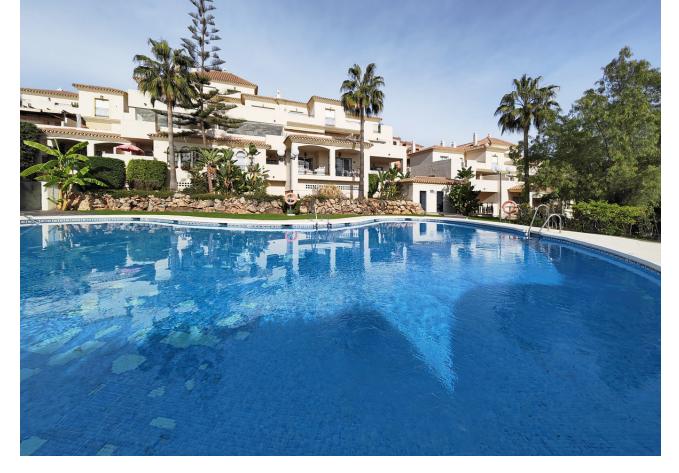

## Sales - Apartment - Marbella 349.000€

www.mibgroup.es +34 662 58 96 58 info@mibgroup.es

Ref.-ID: MIBGR4713793 Marbella Apartment

Community: 2,400 EUR / year IBI: 800 EUR / year

3

2

168 m<sup>2</sup>

Apartment for sale in Santa Maria Golf, Marbella with 3 bedrooms, 2 bathrooms and with orientation south/east, with communal swimming pool, private garage (1 parking spaces) and communal garden. Regarding property dimensions, it has 168 m² built, 105 m² interior and 35 m² terrace. Has the following facilities front line golf, amenities near, air conditioning, fully furnished, fully fitted kitchen, marble floors, guest room, storage room, dining room, guest toilet, private terrace, kitchen equipped, living room, sea view, mountain view, golf view, automatic irrigation system, internet - wi-fi, covered terrace, fitted wardrobes, gated community, lift, close to sea / beach, close to golf, glass doors, balcony, handicap accessible, excellent condition and close to shops.

| Setting Close To Golf Close To Shops Close To Sea | Orientation South East  | <b>Condition</b> Excellent                                                                  | Pool Communal             |
|---------------------------------------------------|-------------------------|---------------------------------------------------------------------------------------------|---------------------------|
| Climate Control Air Conditioning                  | Views Sea Mountain Golf | Features Covered Terrace Lift Fitted Wardrobes Private Terrace Storage Room Marble Flooring | Furniture Fully Furnished |
| Kitchen Fully Fitted Partially Fitted             | <b>Garden</b> Communal  | <b>Parking</b> Private                                                                      |                           |