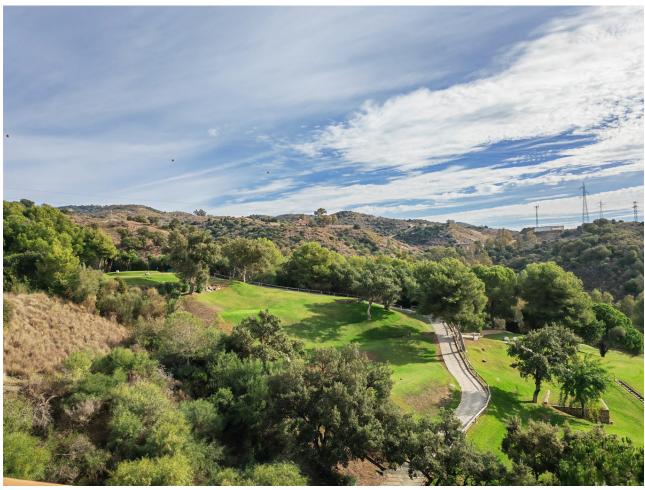

## Sales - Apartment - Marbella 349.000€

www.mibgroup.es +34 662 58 96 58 info@mibgroup.es

Ref.-ID: MIBGR4713793 Marbella Apartment

Community: 2,400 EUR / year IBI: 800 EUR / year

3

2

168 m<sup>2</sup>

Apartment for sale in Santa Maria Golf, Marbella with 3 bedrooms, 2 bathrooms and with orientation south/east, with communal swimming pool, private garage (1 parking spaces) and communal garden. Regarding property dimensions, it has 168 m² built, 105 m² interior and 35 m² terrace. Has the following facilities front line golf, amenities near, air conditioning, fully furnished, fully fitted kitchen, marble floors, guest room, storage room, dining room, guest toilet, private terrace, kitchen equipped, living room, sea view, mountain view, golf view, automatic irrigation system, internet - wi-fi, covered terrace, fitted wardrobes, gated community, lift, close to sea / beach, close to golf, glass doors, balcony, handicap accessible, excellent condition and close to shops.

| Setting Close To Golf Close To Shops Close To Sea | Orientation South East  | <b>Condition</b> Excellent                                                                  | Pool Communal             |
|---------------------------------------------------|-------------------------|---------------------------------------------------------------------------------------------|---------------------------|
| Climate Control Air Conditioning                  | Views Sea Mountain Golf | Features Covered Terrace Lift Fitted Wardrobes Private Terrace Storage Room Marble Flooring | Furniture Fully Furnished |
| Kitchen Fully Fitted Partially Fitted             | <b>Garden</b> Communal  | <b>Parking</b> Private                                                                      |                           |