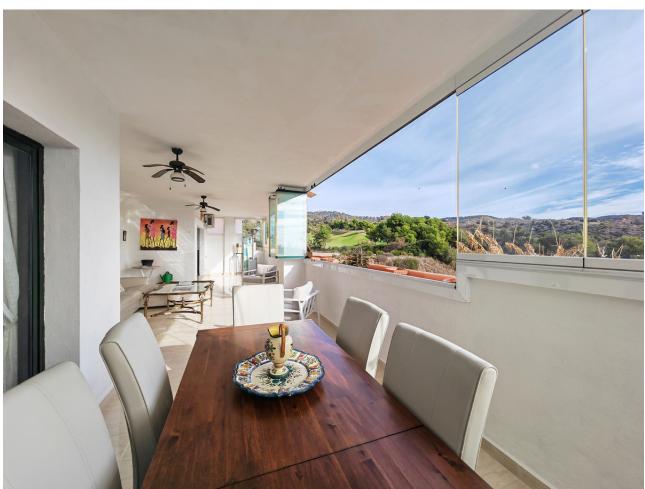

## Sales - Apartment - Marbella 349.000€

www.mibgroup.es +34 662 58 96 58 info@mibgroup.es

Ref.-ID: MIBGR4713793 Marbella Apartment

Community: 2,400 EUR / year IBI: 800 EUR / year

3

2

168 m<sup>2</sup>

Apartment for sale in Santa Maria Golf, Marbella with 3 bedrooms, 2 bathrooms and with orientation south/east, with communal swimming pool, private garage (1 parking spaces) and communal garden. Regarding property dimensions, it has 168 m² built, 105 m² interior and 35 m² terrace. Has the following facilities front line golf, amenities near, air conditioning, fully furnished, fully fitted kitchen, marble floors, guest room, storage room, dining room, guest toilet, private terrace, kitchen equipped, living room, sea view, mountain view, golf view, automatic irrigation system, internet - wi-fi, covered terrace, fitted wardrobes, gated community, lift, close to sea / beach, close to golf, glass doors, balcony, handicap accessible, excellent condition and close to shops.

| Setting Close To Golf Close To Shops Close To Sea | Orientation South East  | <b>Condition</b> Excellent                                                                  | Pool Communal             |
|---------------------------------------------------|-------------------------|---------------------------------------------------------------------------------------------|---------------------------|
| Climate Control Air Conditioning                  | Views Sea Mountain Golf | Features Covered Terrace Lift Fitted Wardrobes Private Terrace Storage Room Marble Flooring | Furniture Fully Furnished |
| Kitchen Fully Fitted Partially Fitted             | <b>Garden</b> Communal  | <b>Parking</b> Private                                                                      |                           |