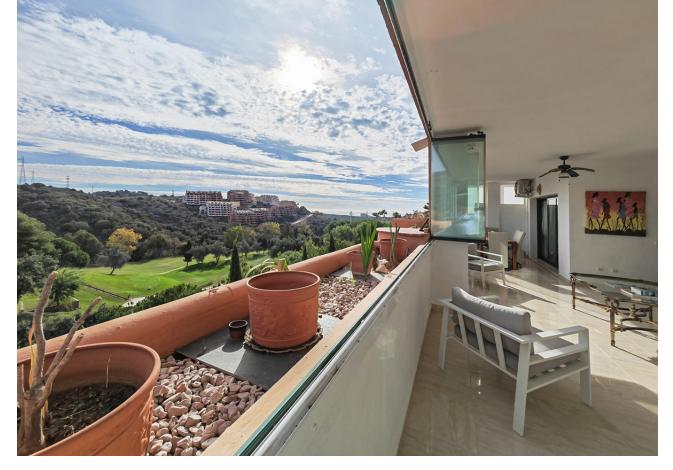

## Sales - Apartment - Marbella 349.000€

www.mibgroup.es +34 662 58 96 58 info@mibgroup.es

Ref.-ID: MIBGR4713793 Marbella Apartment

Community: 2,400 EUR / year IBI: 800 EUR / year

3

2

168 m<sup>2</sup>

Apartment for sale in Santa Maria Golf, Marbella with 3 bedrooms, 2 bathrooms and with orientation south/east, with communal swimming pool, private garage (1 parking spaces) and communal garden. Regarding property dimensions, it has 168 m² built, 105 m² interior and 35 m² terrace. Has the following facilities front line golf, amenities near, air conditioning, fully furnished, fully fitted kitchen, marble floors, guest room, storage room, dining room, guest toilet, private terrace, kitchen equipped, living room, sea view, mountain view, golf view, automatic irrigation system, internet - wi-fi, covered terrace, fitted wardrobes, gated community, lift, close to sea / beach, close to golf, glass doors, balcony, handicap accessible, excellent condition and close to shops.

| Setting Close To Golf Close To Shops Close To Sea | Orientation South East  | <b>Condition</b> Excellent                                                                  | Pool Communal             |
|---------------------------------------------------|-------------------------|---------------------------------------------------------------------------------------------|---------------------------|
| Climate Control Air Conditioning                  | Views Sea Mountain Golf | Features Covered Terrace Lift Fitted Wardrobes Private Terrace Storage Room Marble Flooring | Furniture Fully Furnished |
| Kitchen Fully Fitted Partially Fitted             | <b>Garden</b> Communal  | <b>Parking</b> Private                                                                      |                           |