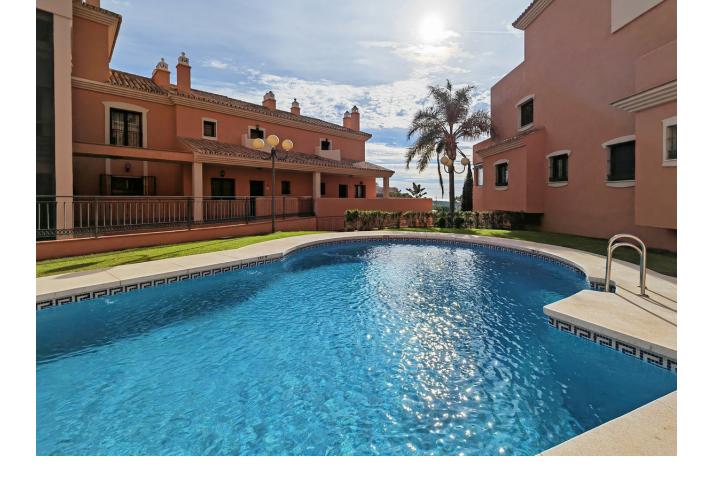

## Sales - Apartment - Marbella 349.000€

www.mibgroup.es +34 662 58 96 58 info@mibgroup.es

Ref.-ID: MIBGR4713793 Marbella Apartment

Community: 2,400 EUR / year IBI: 800 EUR / year

3

2

168 m<sup>2</sup>

Apartment for sale in Santa Maria Golf, Marbella with 3 bedrooms, 2 bathrooms and with orientation south/east, with communal swimming pool, private garage (1 parking spaces) and communal garden. Regarding property dimensions, it has 168 m² built, 105 m² interior and 35 m² terrace. Has the following facilities front line golf, amenities near, air conditioning, fully furnished, fully fitted kitchen, marble floors, guest room, storage room, dining room, guest toilet, private terrace, kitchen equipped, living room, sea view, mountain view, golf view, automatic irrigation system, internet - wi-fi, covered terrace, fitted wardrobes, gated community, lift, close to sea / beach, close to golf, glass doors, balcony, handicap accessible, excellent condition and close to shops.

| Setting Close To Golf Close To Shops Close To Sea | Orientation South East  | <b>Condition</b> Excellent                                                                  | Pool Communal             |
|---------------------------------------------------|-------------------------|---------------------------------------------------------------------------------------------|---------------------------|
| Climate Control Air Conditioning                  | Views Sea Mountain Golf | Features Covered Terrace Lift Fitted Wardrobes Private Terrace Storage Room Marble Flooring | Furniture Fully Furnished |
| Kitchen Fully Fitted Partially Fitted             | <b>Garden</b> Communal  | <b>Parking</b> Private                                                                      |                           |