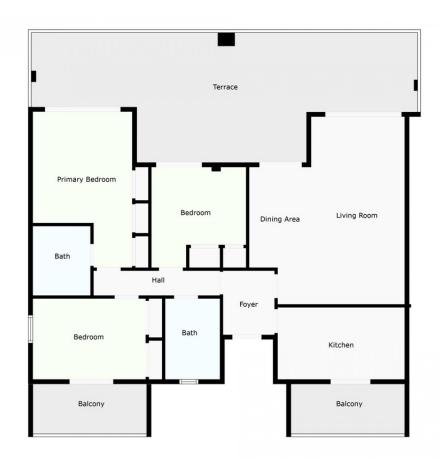

## Sales - Apartment - Marbella 349.000€

www.mibgroup.es +34 662 58 96 58 info@mibgroup.es

Ref.-ID: MIBGR4713793 Marbella Apartment

Community: 2,400 EUR / year IBI: 800 EUR / year

3

2

168 m<sup>2</sup>

Apartment for sale in Santa Maria Golf, Marbella with 3 bedrooms, 2 bathrooms and with orientation south/east, with communal swimming pool, private garage (1 parking spaces) and communal garden. Regarding property dimensions, it has 168 m² built, 105 m² interior and 35 m² terrace. Has the following facilities front line golf, amenities near, air conditioning, fully furnished, fully fitted kitchen, marble floors, guest room, storage room, dining room, guest toilet, private terrace, kitchen equipped, living room, sea view, mountain view, golf view, automatic irrigation system, internet - wi-fi, covered terrace, fitted wardrobes, gated community, lift, close to sea / beach, close to golf, glass doors, balcony, handicap accessible, excellent condition and close to shops.