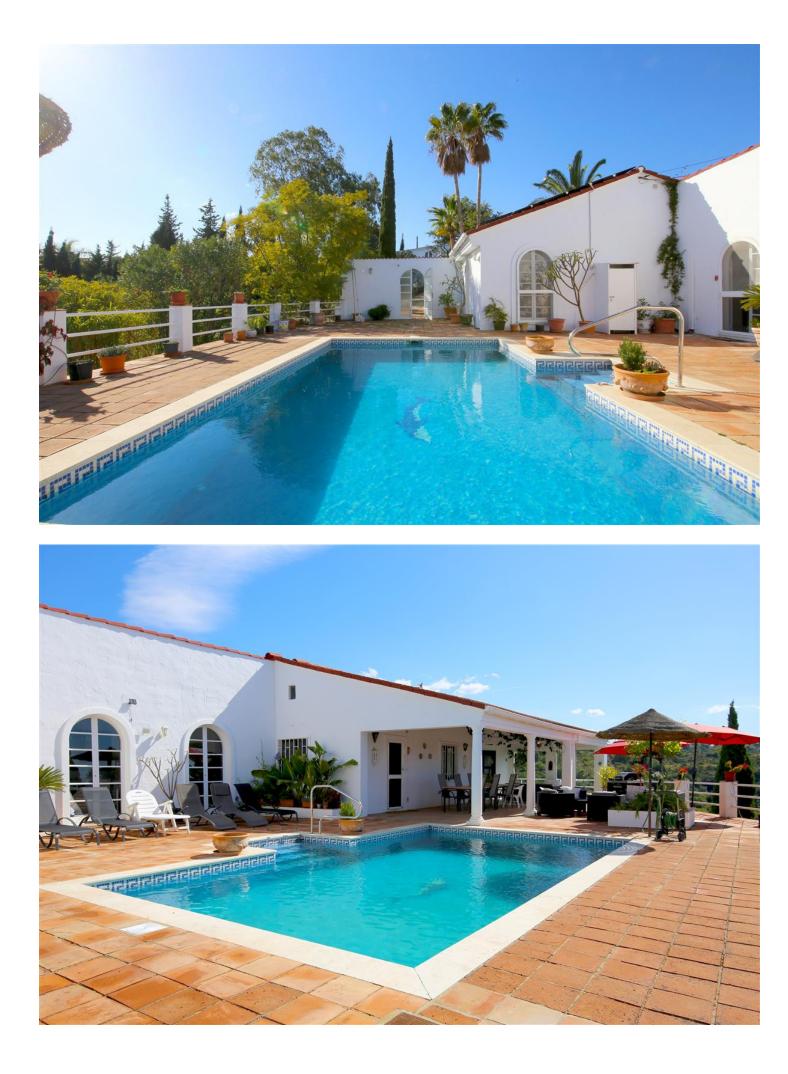

This wonderful, south facing country property is presented to a high standard and it comprises of a main two-bedroom villa and an independent guest house. All bedrooms and living room have independent air-con for cooling and heating. The property is very close to Laguna Village and it is less than a ten minute drive to the beach and Estepona town. It stands out for its charming style and quiet location. A large private plot and not overlooked, located around a central swimming pool with a huge garden containing palm trees and fruit trees such as mangoes, lemons and many others. Around the pool you may find comfortable outdoor seating next to the gas powered barbecue, sun loungers, a small pool table, table football and air hockey table. Main villa - Two bedrooms: An en-suite master bedroom with a super king size bed (180x200cm) and the second bedroom also with a king size bed (150x200cm). Two bathrooms: En-suite with bath and a separate shower, WC, bidet and sink. The family bathroom has a walk-in shower, WC and sink. A fully fitted kitchen with all mod-cons, living room with a high speed fibre optic Wifi connection along with an international TV package including Sky. A tastefully decorated separate dining area for up to eight guests is located in between the living room and kitchen. Guest house: Two bedrooms: An en-suite master bedroom with a king size bed (150x200cm) and the second bedroom with two single beds (90x200cm). Two bathrooms: En-suite with bath with shower enclosure, WC, bidet and sink. The second bathroom has a walk in shower, WC and sink. A small open kitchen equipped with a four ring stove, microwave and fridge. A living/dining area for up to six guests with a flatscreen TV with international TV package including Sky. An outdoor balcony with an extra dining area with mountain and garden views. Plenty of parking spaces within the property and a lovely patio terrace next to a garage.