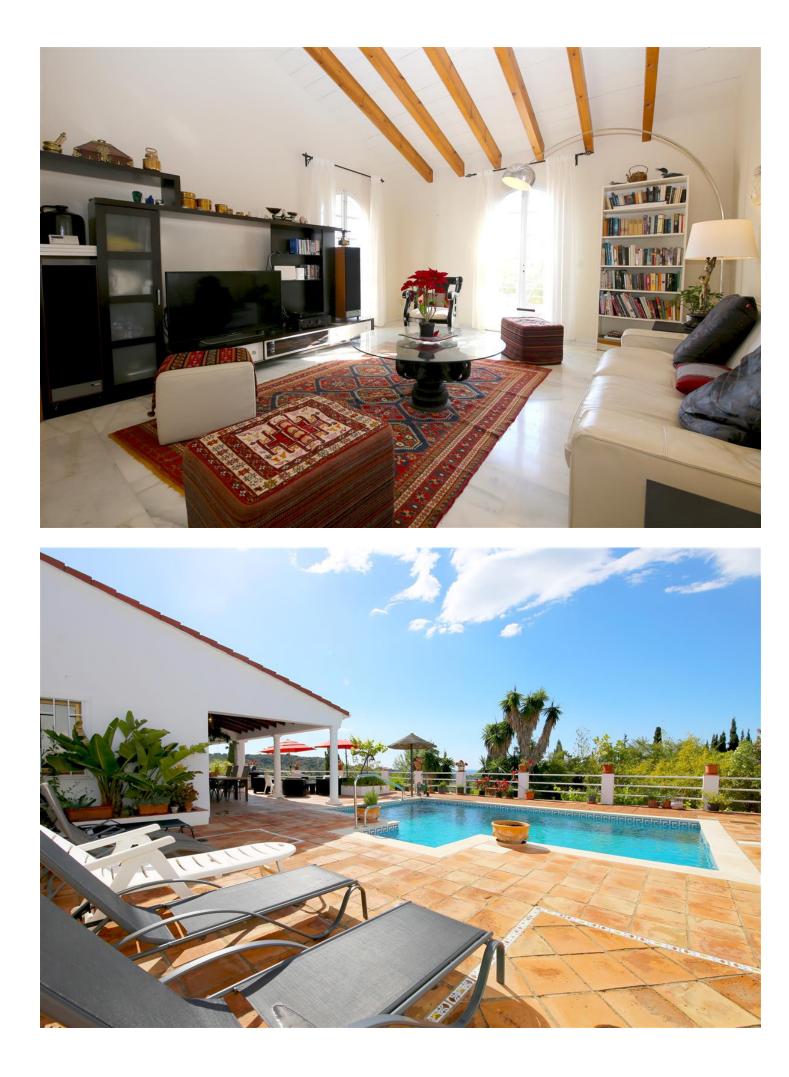

This wonderful, south facing country property is presented to a high standard and it comprises of a main two-bedroom villa and an independent guest house. All bedrooms and living room have independent air-con for cooling and heating. The property is very close to Laguna Village and it is less than a ten minute drive to the beach and Estepona town. It stands out for its charming style and quiet location. A large private plot and not overlooked, located around a central swimming pool with a huge garden containing palm trees and fruit trees such as mangoes, lemons and many others. Around the pool you may find comfortable outdoor seating next to the gas powered barbecue, sun loungers, a small pool table, table football and air hockey table. Main villa - Two bedrooms: An en-suite master bedroom with a super king size bed (180x200cm) and the second bedroom also with a king size bed (150x200cm). Two bathrooms: En-suite with bath and a separate shower, WC, bidet and sink. The family bathroom has a walk-in shower, WC and sink. A fully fitted kitchen with all mod-cons, living room with a high speed fibre optic Wifi connection along with an international TV package including Sky. A tastefully decorated separate dining area for up to eight guests is located in between the living room and kitchen. Guest house: Two bedrooms: An en-suite master bedroom with a king size bed (150x200cm) and the second bedroom with two single beds (90x200cm). Two bathrooms: En-suite with bath with shower enclosure, WC, bidet and sink. The second bathroom has a walk in shower, WC and sink. A small open kitchen equipped with a four ring stove, microwave and fridge. A living/dining area for up to six guests with a flatscreen TV with international TV package including Sky. An outdoor balcony with an extra dining area with mountain and garden views. Plenty of parking spaces within the property and a lovely patio terrace next to a garage.