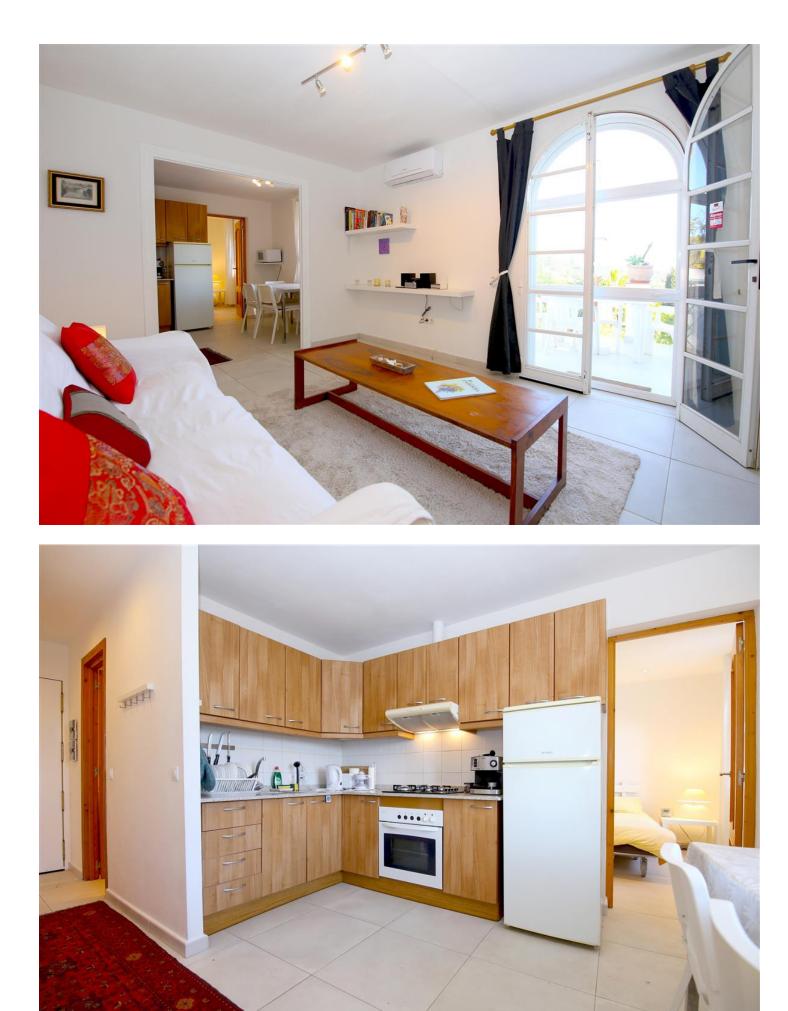

This wonderful, south facing country property is presented to a high standard and it comprises of a main two-bedroom villa and an independent guest house. All bedrooms and living room have independent air-con for cooling and heating. The property is very close to Laguna Village and it is less than a ten minute drive to the beach and Estepona town. It stands out for its charming style and quiet location. A large private plot and not overlooked, located around a central swimming pool with a huge garden containing palm trees and fruit trees such as mangoes, lemons and many others. Around the pool you may find comfortable outdoor seating next to the gas powered barbecue, sun loungers, a small pool table, table football and air hockey table. Main villa - Two bedrooms: An en-suite master bedroom with a super king size bed (180x200cm) and the second bedroom also with a king size bed (150x200cm). Two bathrooms: En-suite with bath and a separate shower, WC, bidet and sink. The family bathroom has a walk-in shower, WC and sink. A fully fitted kitchen with all mod-cons, living room with a high speed fibre optic Wifi connection along with an international TV package including Sky. A tastefully decorated separate dining area for up to eight guests is located in between the living room and kitchen. Guest house: Two bedrooms: An en-suite master bedroom with a king size bed (150x200cm) and the second bedroom with two single beds (90x200cm). Two bathrooms: En-suite with bath with shower enclosure, WC, bidet and sink. The second bathroom has a walk in shower, WC and sink. A small open kitchen equipped with a four ring stove, microwave and fridge. A living/dining area for up to six guests with a flatscreen TV with international TV package including Sky. An outdoor balcony with an extra dining area with mountain and garden views. Plenty of parking spaces within the property and a lovely patio terrace next to a garage.