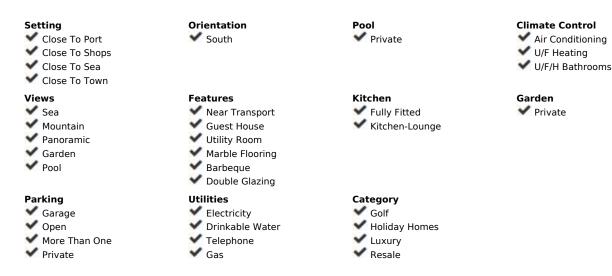

This wonderful, south facing country property is presented to a high standard and it comprises of a main two-bedroom villa and an independent guest house. All bedrooms and living room have independent air-con for cooling and heating. The property is very close to Laguna Village and it is less than a ten minute drive to the beach and Estepona town. It stands out for its charming style and quiet location. A large private plot and not overlooked, located around a central swimming pool with a huge garden containing palm trees and fruit trees such as mangoes, lemons and many others. Around the pool you may find comfortable outdoor seating next to the gas powered barbecue, sun loungers, a small pool table, table football and air hockey table. Main villa - Two bedrooms: An en-suite master bedroom with a super king size bed (180x200cm) and the second bedroom also with a king size bed (150x200cm). Two bathrooms: En-suite with bath and a separate shower, WC, bidet and sink. The family bathroom has a walk-in shower, WC and sink. A fully fitted kitchen with all mod-cons, living room with a high speed fibre optic Wifi connection along with an international TV package including Sky. A tastefully decorated separate dining area for up to eight guests is located in between the living room and kitchen. Guest house: Two bedrooms: An en-suite master bedroom with a king size bed (150x200cm) and the second bedroom with two single beds (90x200cm). Two bathrooms: En-suite with bath with shower enclosure, WC, bidet and sink. The second bathroom has a walk in shower, WC and sink. A small open kitchen equipped with a four ring stove, microwave and fridge. A living/dining area for up to six guests with a flatscreen TV with international TV package including Sky. An outdoor balcony with an extra dining area with mountain and garden views. Plenty of parking spaces within the property and a lovely patio terrace next to a garage.