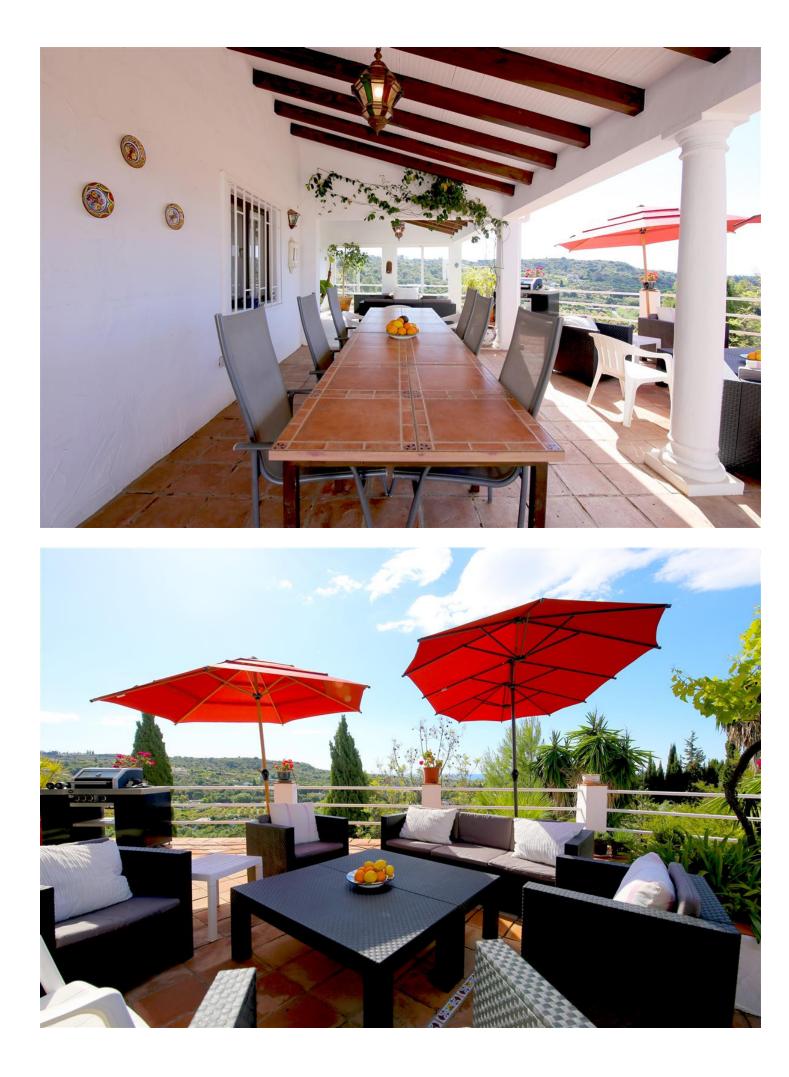

This wonderful, south facing country property is presented to a high standard and it comprises of a main two-bedroom villa and an independent guest house. All bedrooms and living room have independent air-con for cooling and heating. The property is very close to Laguna Village and it is less than a ten minute drive to the beach and Estepona town. It stands out for its charming style and quiet location. A large private plot and not overlooked, located around a central swimming pool with a huge garden containing palm trees and fruit trees such as mangoes, lemons and many others. Around the pool you may find comfortable outdoor seating next to the gas powered barbecue, sun loungers, a small pool table, table football and air hockey table. Main villa - Two bedrooms: An en-suite master bedroom with a super king size bed (180x200cm) and the second bedroom also with a king size bed (150x200cm). Two bathrooms: En-suite with bath and a separate shower, WC, bidet and sink. The family bathroom has a walk-in shower, WC and sink. A fully fitted kitchen with all mod-cons, living room with a high speed fibre optic Wifi connection along with an international TV package including Sky. A tastefully decorated separate dining area for up to eight guests is located in between the living room and kitchen. Guest house: Two bedrooms: An en-suite master bedroom with a king size bed (150x200cm) and the second bedroom with two single beds (90x200cm). Two bathrooms: En-suite with bath with shower enclosure, WC, bidet and sink. The second bathroom has a walk in shower, WC and sink. A small open kitchen equipped with a four ring stove, microwave and fridge. A living/dining area for up to six guests with a flatscreen TV with international TV package including Sky. An outdoor balcony with an extra dining area with mountain and garden views. Plenty of parking spaces within the property and a lovely patio terrace next to a garage.