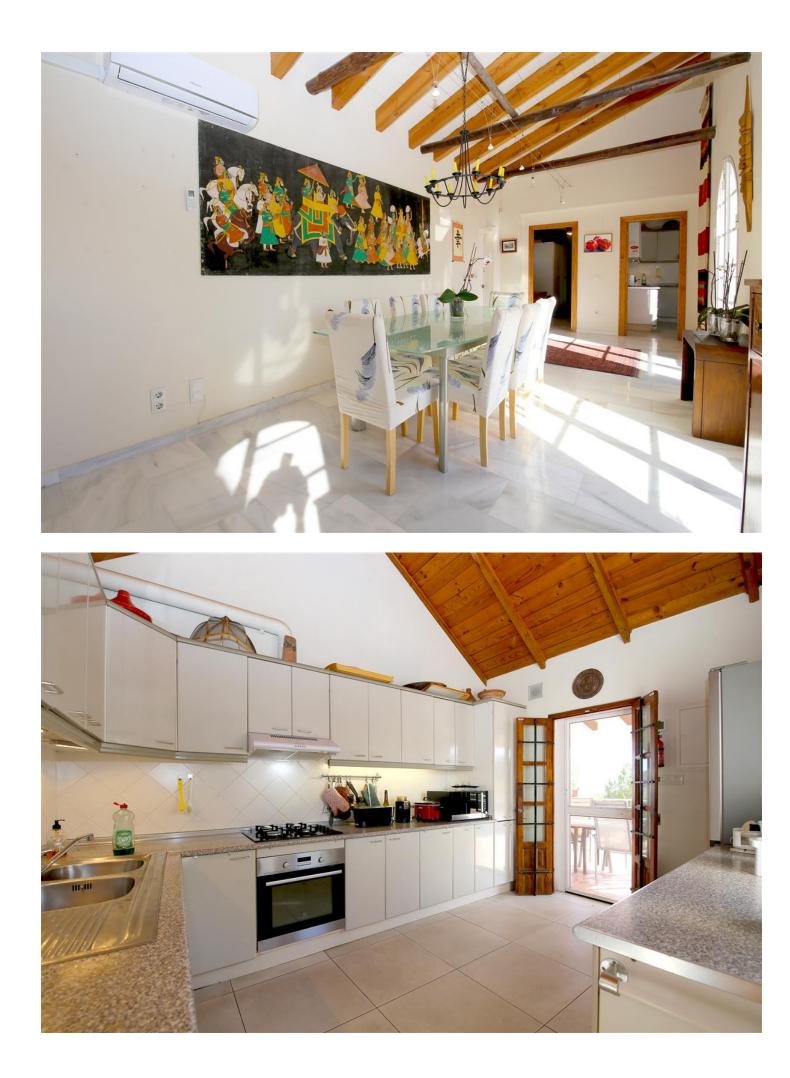

This wonderful, south facing country property is presented to a high standard and it comprises of a main two-bedroom villa and an independent guest house. All bedrooms and living room have independent air-con for cooling and heating. The property is very close to Laguna Village and it is less than a ten minute drive to the beach and Estepona town. It stands out for its charming style and quiet location. A large private plot and not overlooked, located around a central swimming pool with a huge garden containing palm trees and fruit trees such as mangoes, lemons and many others. Around the pool you may find comfortable outdoor seating next to the gas powered barbecue, sun loungers, a small pool table, table football and air hockey table. Main villa - Two bedrooms: An en-suite master bedroom with a super king size bed (180x200cm) and the second bedroom also with a king size bed (150x200cm). Two bathrooms: En-suite with bath and a separate shower, WC, bidet and sink. The family bathroom has a walk-in shower, WC and sink. A fully fitted kitchen with all mod-cons, living room with a high speed fibre optic Wifi connection along with an international TV package including Sky. A tastefully decorated separate dining area for up to eight guests is located in between the living room and kitchen. Guest house: Two bedrooms: An en-suite master bedroom with a king size bed (150x200cm) and the second bedroom with two single beds (90x200cm). Two bathrooms: En-suite with bath with shower enclosure, WC, bidet and sink. The second bathroom has a walk in shower, WC and sink. A small open kitchen equipped with a four ring stove, microwave and fridge. A living/dining area for up to six guests with a flatscreen TV with international TV package including Sky. An outdoor balcony with an extra dining area with mountain and garden views. Plenty of parking spaces within the property and a lovely patio terrace next to a garage.