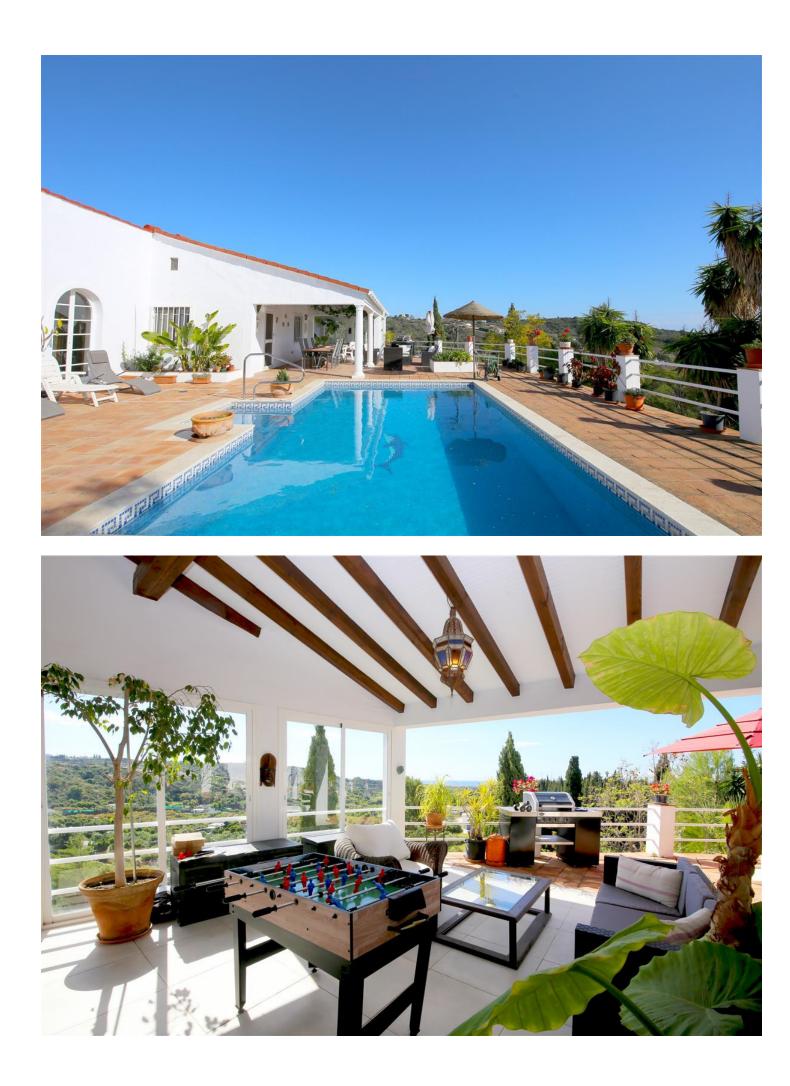

This wonderful, south facing country property is presented to a high standard and it comprises of a main two-bedroom villa and an independent guest house. All bedrooms and living room have independent air-con for cooling and heating. The property is very close to Laguna Village and it is less than a ten minute drive to the beach and Estepona town. It stands out for its charming style and quiet location. A large private plot and not overlooked, located around a central swimming pool with a huge garden containing palm trees and fruit trees such as mangoes, lemons and many others. Around the pool you may find comfortable outdoor seating next to the gas powered barbecue, sun loungers, a small pool table, table football and air hockey table. Main villa - Two bedrooms: An en-suite master bedroom with a super king size bed (180x200cm) and the second bedroom also with a king size bed (150x200cm). Two bathrooms: En-suite with bath and a separate shower, WC, bidet and sink. The family bathroom has a walk-in shower, WC and sink. A fully fitted kitchen with all mod-cons, living room with a high speed fibre optic Wifi connection along with an international TV package including Sky. A tastefully decorated separate dining area for up to eight guests is located in between the living room and kitchen. Guest house: Two bedrooms: An en-suite master bedroom with a king size bed (150x200cm) and the second bedroom with two single beds (90x200cm). Two bathrooms: En-suite with bath with shower enclosure, WC, bidet and sink. The second bathroom has a walk in shower, WC and sink. A small open kitchen equipped with a four ring stove, microwave and fridge. A living/dining area for up to six guests with a flatscreen TV with international TV package including Sky. An outdoor balcony with an extra dining area with mountain and garden views. Plenty of parking spaces within the property and a lovely patio terrace next to a garage.