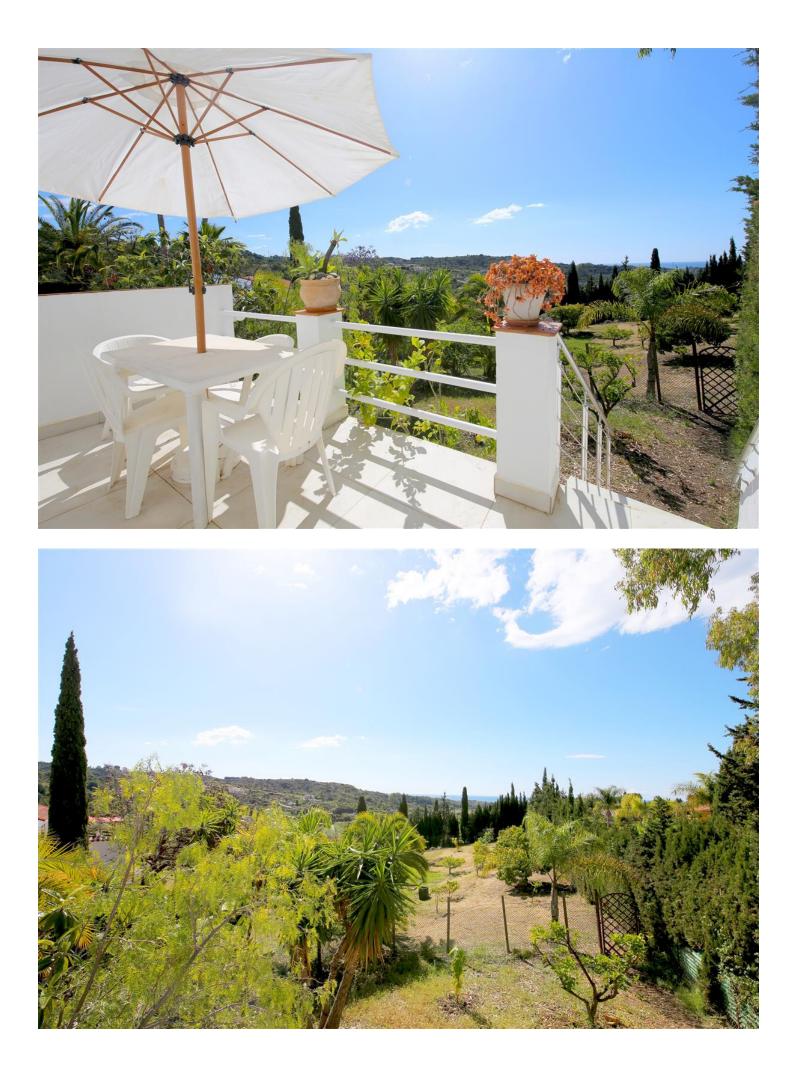

This wonderful, south facing country property is presented to a high standard and it comprises of a main two-bedroom villa and an independent guest house. All bedrooms and living room have independent air-con for cooling and heating. The property is very close to Laguna Village and it is less than a ten minute drive to the beach and Estepona town. It stands out for its charming style and quiet location. A large private plot and not overlooked, located around a central swimming pool with a huge garden containing palm trees and fruit trees such as mangoes, lemons and many others. Around the pool you may find comfortable outdoor seating next to the gas powered barbecue, sun loungers, a small pool table, table football and air hockey table. Main villa - Two bedrooms: An en-suite master bedroom with a super king size bed (180x200cm) and the second bedroom also with a king size bed (150x200cm). Two bathrooms: En-suite with bath and a separate shower, WC, bidet and sink. The family bathroom has a walk-in shower, WC and sink. A fully fitted kitchen with all mod-cons, living room with a high speed fibre optic Wifi connection along with an international TV package including Sky. A tastefully decorated separate dining area for up to eight guests is located in between the living room and kitchen. Guest house: Two bedrooms: An en-suite master bedroom with a king size bed (150x200cm) and the second bedroom with two single beds (90x200cm). Two bathrooms: En-suite with bath with shower enclosure, WC, bidet and sink. The second bathroom has a walk in shower, WC and sink. A small open kitchen equipped with a four ring stove, microwave and fridge. A living/dining area for up to six guests with a flatscreen TV with international TV package including Sky. An outdoor balcony with an extra dining area with mountain and garden views. Plenty of parking spaces within the property and a lovely patio terrace next to a garage.