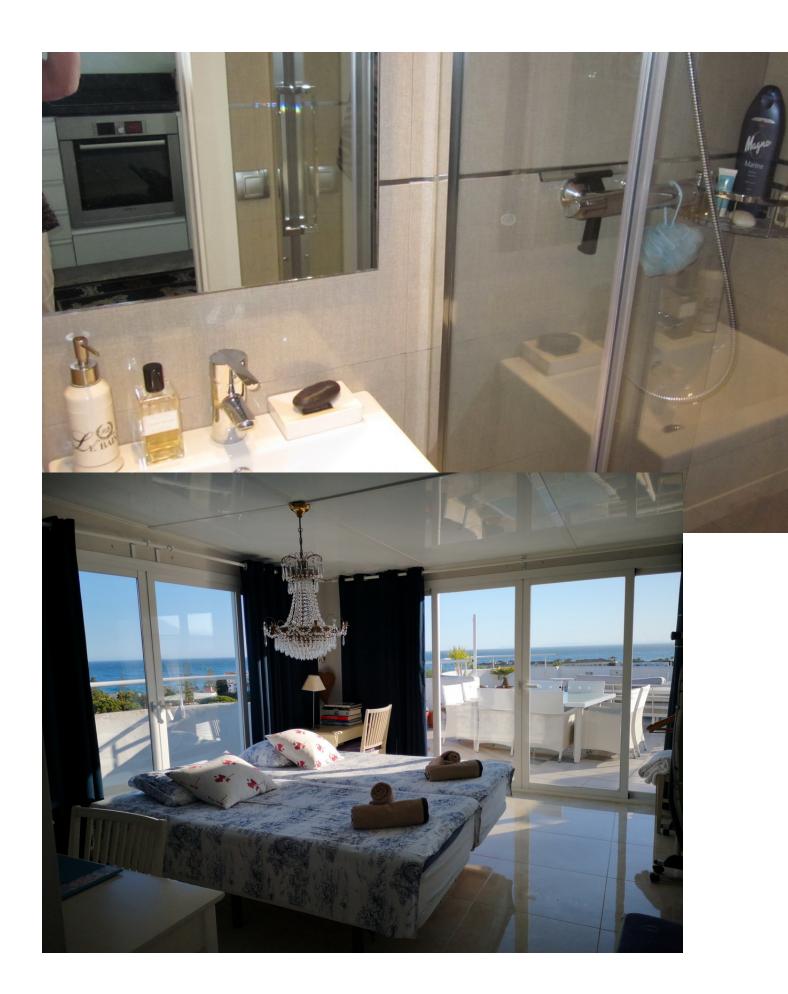

## Short Term Rental - Apartment - Marbesa 850€ / Week

www.mibgroup.es +34 662 58 96 58 info@mibgroup.es

Ref.-ID: MIBGR1967499 Marbesa Apartment

2

2

70 m<sup>2</sup>

2 Bedroom apartment for holiday rental in Marbesa: This is a wonderful 2 bedroom penthouse with the most amazing huge terrace where you can laze around on a balinesian style chill out bed, looking out to the sparkling Mediterranean. Every detail has been thought of in this perfect holiday home. There are 2 bathrooms, both with large showers, and both bedrooms have twin beds which can be pushed together. The state of the art kitchen is completely equipped with hob, oven, microwave, toaster, coffeemaker, Nespresso machine, juicer, dishwasher, fridge freezer and all appliances are either Bosch or Miele. The glassware and crockery is of the best quality and no detail has been missed. The highlight of this penthouse is the terrace where you will find a dining table and chairs, sofas and armchairs as well as a large double chill out bed, parasols and a proper overhead shower when you need to cool off. This apartment is suitable for over 18s only. The prestigious area of Marbesa is a well established residential and holiday resort area, with some small supermarkets, cafes, bars and restaurants. Just a few minutes walk from your front door will bring you to one of the best sandy beaches in the Costa del Sol, where you will find many restaurants and bars as well as the famous Don Carlos Hotel and Nikki Beach. Marbesa is just 20 minutes drive away from the centre of Marbella and also to Fuengirola, making it ideally located to numerous attractions. Short term holiday rentals ONLY, exact price on request. No smoking, no pets permitted. Tourist apartment licence no: VFT/MA/01555