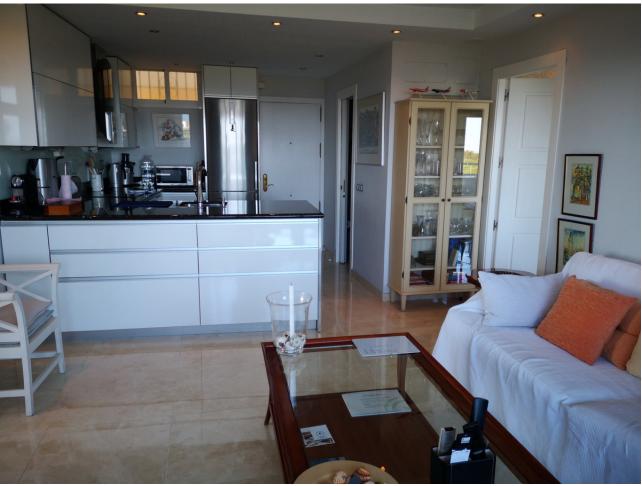

## Short Term Rental - Apartment - Marbesa 850€ / Week

www.mibgroup.es +34 662 58 96 58 info@mibgroup.es

Ref.-ID: MIBGR1967499 Marbesa Apartment

2

2

70 m<sup>2</sup>

2 Bedroom apartment for holiday rental in Marbesa: This is a wonderful 2 bedroom penthouse with the most amazing huge terrace where you can laze around on a balinesian style chill out bed, looking out to the sparkling Mediterranean. Every detail has been thought of in this perfect holiday home. There are 2 bathrooms, both with large showers, and both bedrooms have twin beds which can be pushed together. The state of the art kitchen is completely equipped with hob, oven, microwave, toaster, coffeemaker, Nespresso machine, juicer, dishwasher, fridge freezer and all appliances are either Bosch or Miele. The glassware and crockery is of the best quality and no detail has been missed. The highlight of this penthouse is the terrace where you will find a dining table and chairs, sofas and armchairs as well as a large double chill out bed, parasols and a proper overhead shower when you need to cool off. This apartment is suitable for over 18s only. The prestigious area of Marbesa is a well established residential and holiday resort area, with some small supermarkets, cafes, bars and restaurants. Just a few minutes walk from your front door will bring you to one of the best sandy beaches in the Costa del Sol, where you will find many restaurants and bars as well as the famous Don Carlos Hotel and Nikki Beach. Marbesa is just 20 minutes drive away from the centre of Marbella and also to Fuengirola, making it ideally located to numerous attractions. Short term holiday rentals ONLY, exact price on request. No smoking, no pets permitted. Tourist apartment licence no: VFT/MA/01555