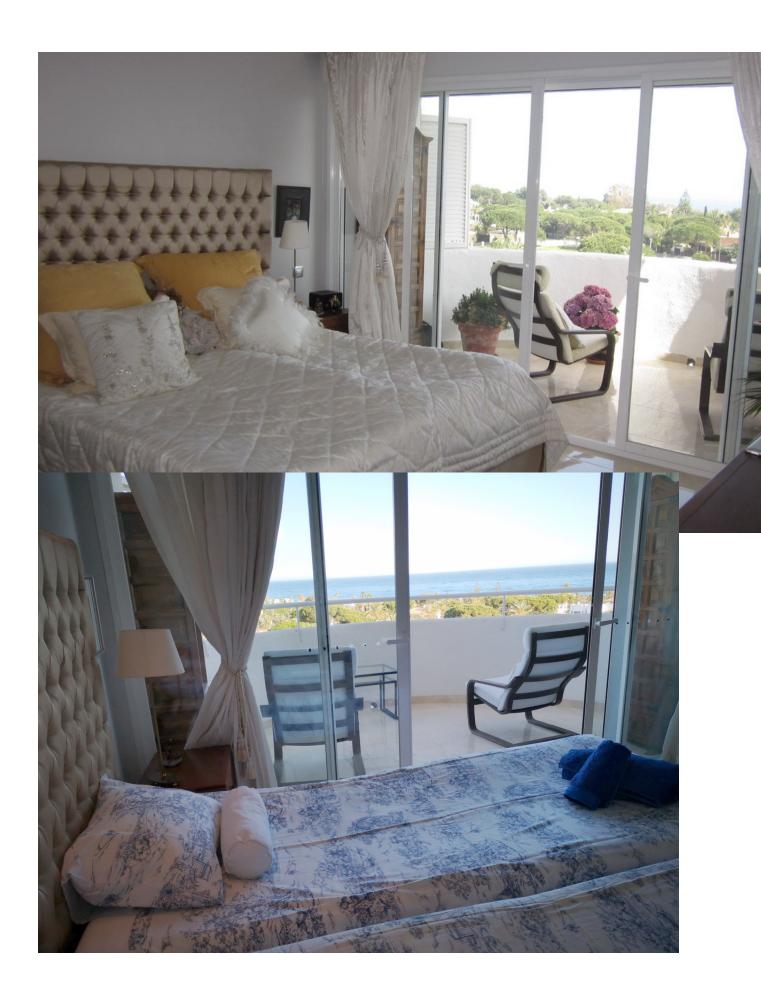

## Short Term Rental - Apartment - Marbesa 850€ / Week

www.mibgroup.es +34 662 58 96 58 info@mibgroup.es

Ref.-ID: MIBGR1967499 Marbesa Apartment

2

2

70 m<sup>2</sup>

2 Bedroom apartment for holiday rental in Marbesa: This is a wonderful 2 bedroom penthouse with the most amazing huge terrace where you can laze around on a balinesian style chill out bed, looking out to the sparkling Mediterranean. Every detail has been thought of in this perfect holiday home. There are 2 bathrooms, both with large showers, and both bedrooms have twin beds which can be pushed together. The state of the art kitchen is completely equipped with hob, oven, microwave, toaster, coffeemaker, Nespresso machine, juicer, dishwasher, fridge freezer and all appliances are either Bosch or Miele. The glassware and crockery is of the best quality and no detail has been missed. The highlight of this penthouse is the terrace where you will find a dining table and chairs, sofas and armchairs as well as a large double chill out bed, parasols and a proper overhead shower when you need to cool off. This apartment is suitable for over 18s only. The prestigious area of Marbesa is a well established residential and holiday resort area, with some small supermarkets, cafes, bars and restaurants. Just a few minutes walk from your front door will bring you to one of the best sandy beaches in the Costa del Sol, where you will find many restaurants and bars as well as the famous Don Carlos Hotel and Nikki Beach. Marbesa is just 20 minutes drive away from the centre of Marbella and also to Fuengirola, making it ideally located to numerous attractions. Short term holiday rentals ONLY, exact price on request. No smoking, no pets permitted. Tourist apartment licence no: VFT/MA/01555