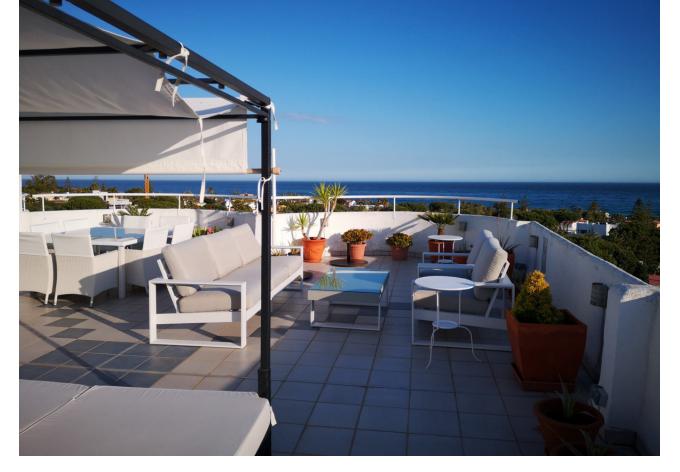

## Short Term Rental - Apartment - Marbesa 850€ / Week

www.mibgroup.es +34 662 58 96 58 info@mibgroup.es

Ref.-ID: MIBGR1967499 Marbesa Apartment

2

2

70 m<sup>2</sup>

2 Bedroom apartment for holiday rental in Marbesa: This is a wonderful 2 bedroom penthouse with the most amazing huge terrace where you can laze around on a balinesian style chill out bed, looking out to the sparkling Mediterranean. Every detail has been thought of in this perfect holiday home. There are 2 bathrooms, both with large showers, and both bedrooms have twin beds which can be pushed together. The state of the art kitchen is completely equipped with hob, oven, microwave, toaster, coffeemaker, Nespresso machine, juicer, dishwasher, fridge freezer and all appliances are either Bosch or Miele. The glassware and crockery is of the best quality and no detail has been missed. The highlight of this penthouse is the terrace where you will find a dining table and chairs, sofas and armchairs as well as a large double chill out bed, parasols and a proper overhead shower when you need to cool off. This apartment is suitable for over 18s only. The prestigious area of Marbesa is a well established residential and holiday resort area, with some small supermarkets, cafes, bars and restaurants. Just a few minutes walk from your front door will bring you to one of the best sandy beaches in the Costa del Sol, where you will find many restaurants and bars as well as the famous Don Carlos Hotel and Nikki Beach. Marbesa is just 20 minutes drive away from the centre of Marbella and also to Fuengirola, making it ideally located to numerous attractions. Short term holiday rentals ONLY, exact price on request. No smoking, no pets permitted. Tourist apartment licence no: VFT/MA/01555