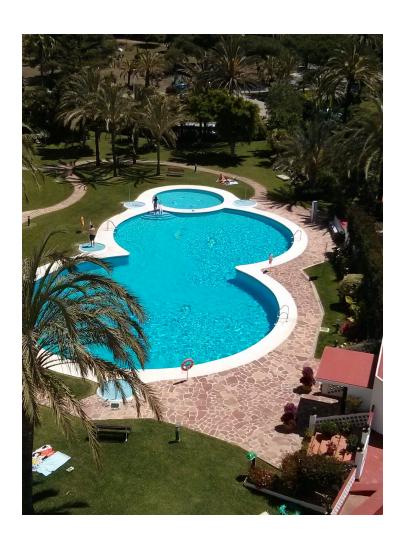

## Short Term Rental - Apartment - Marbesa 850€ / Week

www.mibgroup.es +34 662 58 96 58 info@mibgroup.es

Ref.-ID: MIBGR1967499 Marbesa Apartment

2

2

70 m<sup>2</sup>

2 Bedroom apartment for holiday rental in Marbesa: This is a wonderful 2 bedroom penthouse with the most amazing huge terrace where you can laze around on a balinesian style chill out bed, looking out to the sparkling Mediterranean. Every detail has been thought of in this perfect holiday home. There are 2 bathrooms, both with large showers, and both bedrooms have twin beds which can be pushed together. The state of the art kitchen is completely equipped with hob, oven, microwave, toaster, coffeemaker, Nespresso machine, juicer, dishwasher, fridge freezer and all appliances are either Bosch or Miele. The glassware and crockery is of the best quality and no detail has been missed. The highlight of this penthouse is the terrace where you will find a dining table and chairs, sofas and armchairs as well as a large double chill out bed, parasols and a proper overhead shower when you need to cool off. This apartment is suitable for over 18s only. The prestigious area of Marbesa is a well established residential and holiday resort area, with some small supermarkets, cafes, bars and restaurants. Just a few minutes walk from your front door will bring you to one of the best sandy beaches in the Costa del Sol, where you will find many restaurants and bars as well as the famous Don Carlos Hotel and Nikki Beach. Marbesa is just 20 minutes drive away from the centre of Marbella and also to Fuengirola, making it ideally located to numerous attractions. Short term holiday rentals ONLY, exact price on request. No smoking, no pets permitted. Tourist apartment licence no: VFT/MA/01555