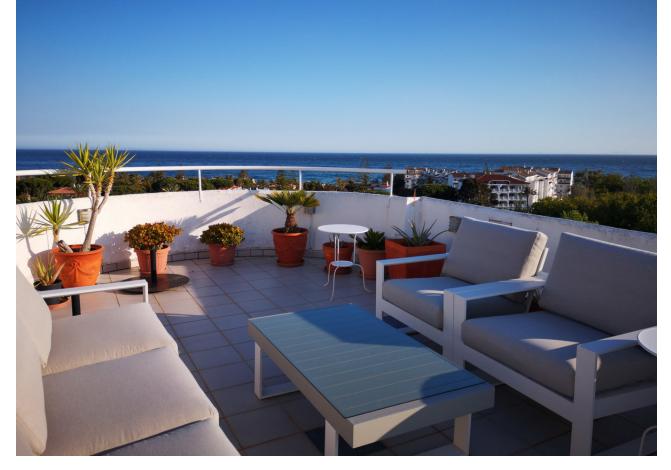

## Short Term Rental - Apartment - Marbesa 850€ / Week

www.mibgroup.es +34 662 58 96 58 info@mibgroup.es

Ref.-ID: MIBGR1967499 Marbesa Apartment

2

2

70 m<sup>2</sup>

2 Bedroom apartment for holiday rental in Marbesa: This is a wonderful 2 bedroom penthouse with the most amazing huge terrace where you can laze around on a balinesian style chill out bed, looking out to the sparkling Mediterranean. Every detail has been thought of in this perfect holiday home. There are 2 bathrooms, both with large showers, and both bedrooms have twin beds which can be pushed together. The state of the art kitchen is completely equipped with hob, oven, microwave, toaster, coffeemaker, Nespresso machine, juicer, dishwasher, fridge freezer and all appliances are either Bosch or Miele. The glassware and crockery is of the best quality and no detail has been missed. The highlight of this penthouse is the terrace where you will find a dining table and chairs, sofas and armchairs as well as a large double chill out bed, parasols and a proper overhead shower when you need to cool off. This apartment is suitable for over 18s only. The prestigious area of Marbesa is a well established residential and holiday resort area, with some small supermarkets, cafes, bars and restaurants. Just a few minutes walk from your front door will bring you to one of the best sandy beaches in the Costa del Sol, where you will find many restaurants and bars as well as the famous Don Carlos Hotel and Nikki Beach. Marbesa is just 20 minutes drive away from the centre of Marbella and also to Fuengirola, making it ideally located to numerous attractions. Short term holiday rentals ONLY, exact price on request. No smoking, no pets permitted. Tourist apartment licence no: VFT/MA/01555