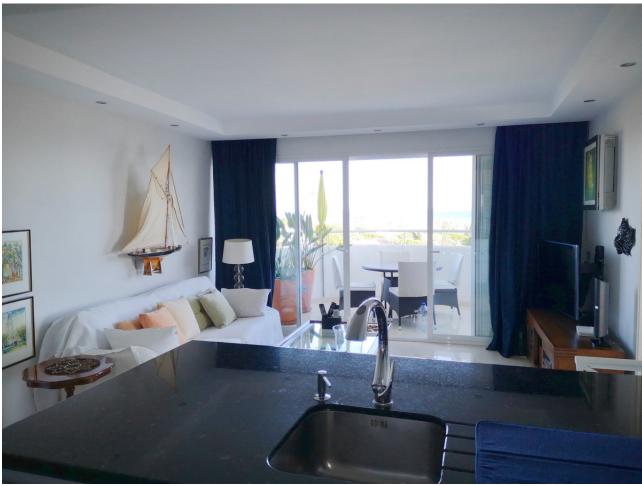

## Short Term Rental - Apartment - Marbesa 850€ / Week

www.mibgroup.es +34 662 58 96 58 info@mibgroup.es

Ref.-ID: MIBGR1967499 Marbesa Apartment

2

2

70 m<sup>2</sup>

2 Bedroom apartment for holiday rental in Marbesa: This is a wonderful 2 bedroom penthouse with the most amazing huge terrace where you can laze around on a balinesian style chill out bed, looking out to the sparkling Mediterranean. Every detail has been thought of in this perfect holiday home. There are 2 bathrooms, both with large showers, and both bedrooms have twin beds which can be pushed together. The state of the art kitchen is completely equipped with hob, oven, microwave, toaster, coffeemaker, Nespresso machine, juicer, dishwasher, fridge freezer and all appliances are either Bosch or Miele. The glassware and crockery is of the best quality and no detail has been missed. The highlight of this penthouse is the terrace where you will find a dining table and chairs, sofas and armchairs as well as a large double chill out bed, parasols and a proper overhead shower when you need to cool off. This apartment is suitable for over 18s only. The prestigious area of Marbesa is a well established residential and holiday resort area, with some small supermarkets, cafes, bars and restaurants. Just a few minutes walk from your front door will bring you to one of the best sandy beaches in the Costa del Sol, where you will find many restaurants and bars as well as the famous Don Carlos Hotel and Nikki Beach. Marbesa is just 20 minutes drive away from the centre of Marbella and also to Fuengirola, making it ideally located to numerous attractions. Short term holiday rentals ONLY, exact price on request. No smoking, no pets permitted. Tourist apartment licence no: VFT/MA/01555