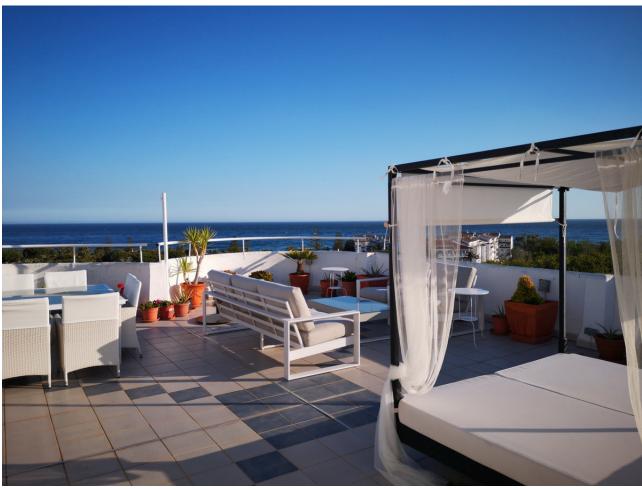

## Short Term Rental - Apartment - Marbesa 850€ / Week

www.mibgroup.es +34 662 58 96 58 info@mibgroup.es

Ref.-ID: MIBGR1967499 Marbesa Apartment

2

2

70 m<sup>2</sup>

2 Bedroom apartment for holiday rental in Marbesa: This is a wonderful 2 bedroom penthouse with the most amazing huge terrace where you can laze around on a balinesian style chill out bed, looking out to the sparkling Mediterranean. Every detail has been thought of in this perfect holiday home. There are 2 bathrooms, both with large showers, and both bedrooms have twin beds which can be pushed together. The state of the art kitchen is completely equipped with hob, oven, microwave, toaster, coffeemaker, Nespresso machine, juicer, dishwasher, fridge freezer and all appliances are either Bosch or Miele. The glassware and crockery is of the best quality and no detail has been missed. The highlight of this penthouse is the terrace where you will find a dining table and chairs, sofas and armchairs as well as a large double chill out bed, parasols and a proper overhead shower when you need to cool off. This apartment is suitable for over 18s only. The prestigious area of Marbesa is a well established residential and holiday resort area, with some small supermarkets, cafes, bars and restaurants. Just a few minutes walk from your front door will bring you to one of the best sandy beaches in the Costa del Sol, where you will find many restaurants and bars as well as the famous Don Carlos Hotel and Nikki Beach. Marbesa is just 20 minutes drive away from the centre of Marbella and also to Fuengirola, making it ideally located to numerous attractions. Short term holiday rentals ONLY, exact price on request. No smoking, no pets permitted. Tourist apartment licence no: VFT/MA/01555