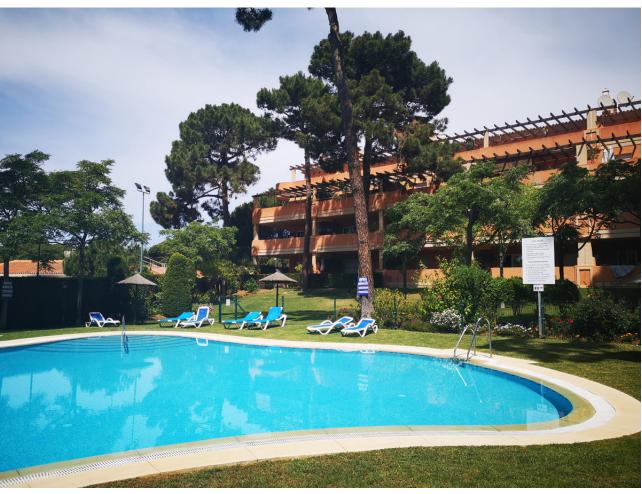

## Short Term Rental - Apartment - Elviria 650€ / Week

www.mibgroup.es +34 662 58 96 58 info@mibgroup.es

Ref.-ID: MIBGR2119112 Elviria Apartment

2

2

95 m2

Location, location, location - within just minutes walking distance to all amenities, transport links and the best sandy beaches! This ground floor apartment in Pino Golf de Don Carlos has direct access to the beautiful gardens and pool. Leading from the living room is a spacious terrace overlooking the pool and childrens pool and surrounding grounds, perfect for al fresco dining or enjoying a glass of wine. The Master Bedroom has a double bed, fitted wardrobes and ensuite bathroom with bath/shower over and the second bedroom twin beds, making it ideal for families. As it is on the ground floor with easy access from street level, it is very suitable for more mature holiday makers as well as families with small children. This property is spacious and airy, with loads of day light making it feel really homely. It is furnished to a high standard in a contemporary but cosy style, with a comfortable and luxury furnishing, satellite TV (and a large number of international channels via IPTV) and DVD player. Fibre Optic internet access. Longer term rentals only considered during winter months, summer holiday rentals. Can sleep up to 6 with sofa bed. Tourism Licence No: VFT/MA/32052