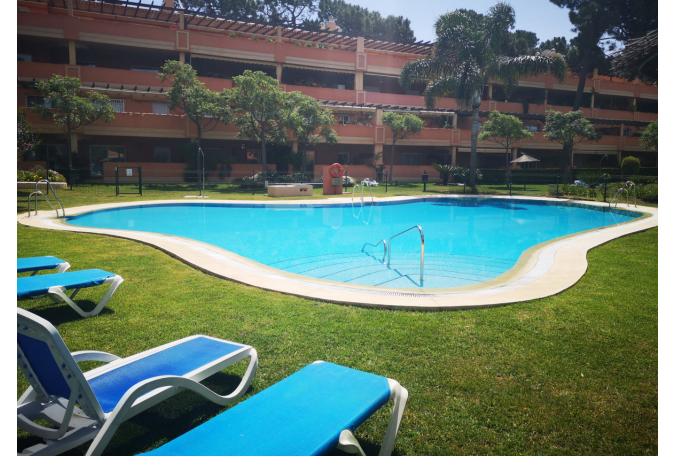

## Short Term Rental - Apartment - Elviria 650€ / Week

www.mibgroup.es +34 662 58 96 58 info@mibgroup.es

Ref.-ID: MIBGR2119112 Elviria Apartment

2

2

95 m2

Location, location, location - within just minutes walking distance to all amenities, transport links and the best sandy beaches! This ground floor apartment in Pino Golf de Don Carlos has direct access to the beautiful gardens and pool. Leading from the living room is a spacious terrace overlooking the pool and childrens pool and surrounding grounds, perfect for al fresco dining or enjoying a glass of wine. The Master Bedroom has a double bed, fitted wardrobes and ensuite bathroom with bath/shower over and the second bedroom twin beds, making it ideal for families. As it is on the ground floor with easy access from street level, it is very suitable for more mature holiday makers as well as families with small children. This property is spacious and airy, with loads of day light making it feel really homely. It is furnished to a high standard in a contemporary but cosy style, with a comfortable and luxury furnishing, satellite TV (and a large number of international channels via IPTV) and DVD player. Fibre Optic internet access. Longer term rentals only considered during winter months, summer holiday rentals. Can sleep up to 6 with sofa bed. Tourism Licence No: VFT/MA/32052