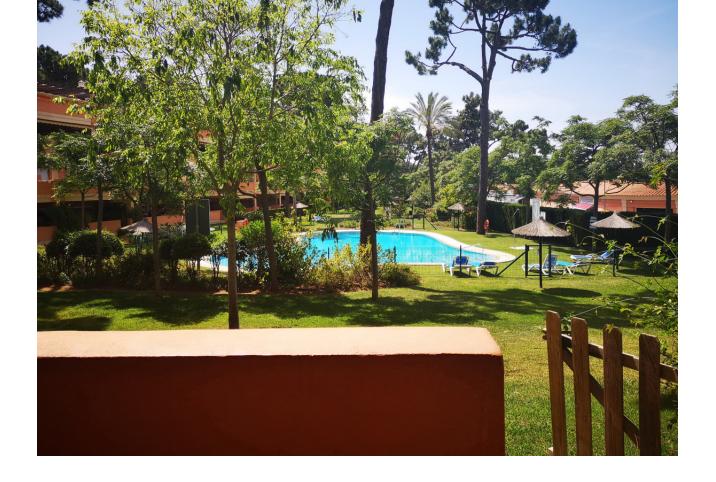

## Short Term Rental - Apartment - Elviria 650€ / Week

www.mibgroup.es +34 662 58 96 58 info@mibgroup.es

Ref.-ID: MIBGR2119112 Elviria Apartment

2

2

95 m2

Location, location, location - within just minutes walking distance to all amenities, transport links and the best sandy beaches! This ground floor apartment in Pino Golf de Don Carlos has direct access to the beautiful gardens and pool. Leading from the living room is a spacious terrace overlooking the pool and childrens pool and surrounding grounds, perfect for al fresco dining or enjoying a glass of wine. The Master Bedroom has a double bed, fitted wardrobes and ensuite bathroom with bath/shower over and the second bedroom twin beds, making it ideal for families. As it is on the ground floor with easy access from street level, it is very suitable for more mature holiday makers as well as families with small children. This property is spacious and airy, with loads of day light making it feel really homely. It is furnished to a high standard in a contemporary but cosy style, with a comfortable and luxury furnishing, satellite TV (and a large number of international channels via IPTV) and DVD player. Fibre Optic internet access. Longer term rentals only considered during winter months, summer holiday rentals. Can sleep up to 6 with sofa bed. Tourism Licence No: VFT/MA/32052