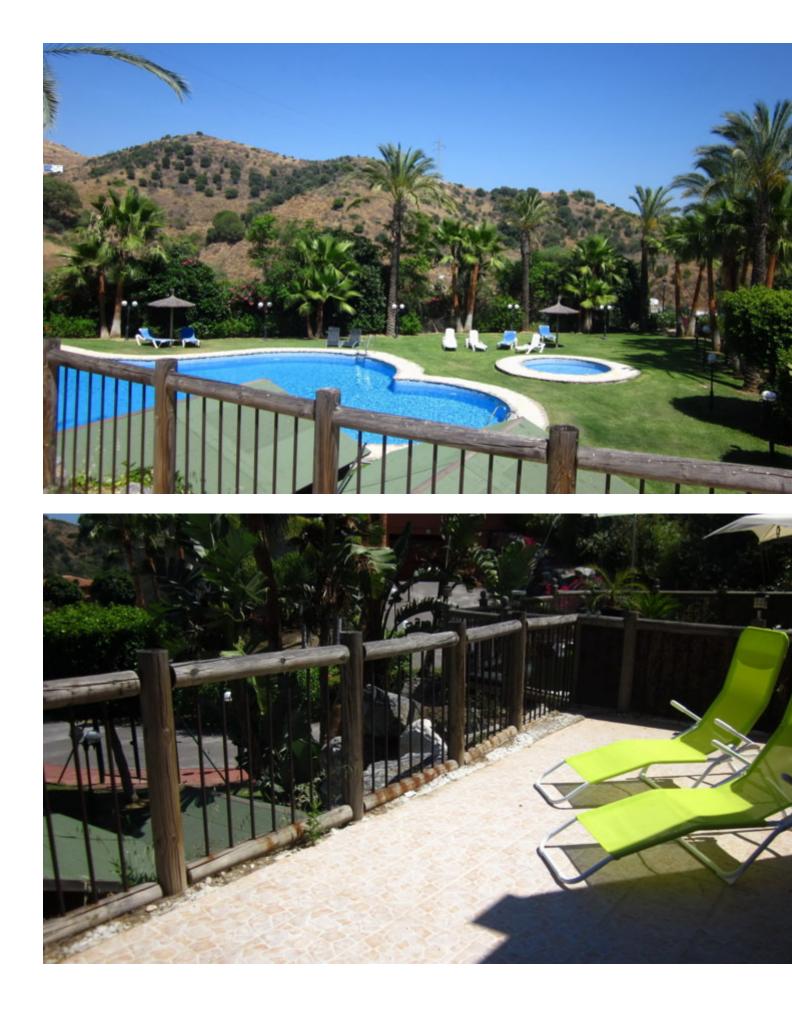

Holiday rental apartment in Reserva de Marbella, sleeps 4. This is a simple and practical 2 bedroom 2 bathroom apartment with plenty of room for a perfect family holiday. The lounge diner has a dining table seating 6 people, 2 large comfy sofas and flat screen TV with some local and international channels, DVD player and patio doors opening to the terrace. The Master Bedroom has a large double bed, fitted wardrobes and also opens from patio doors to the terrace. The 2nd bedroom is furnished with 2 single beds, also with fitted wardrobes. In the kitchen, you will find all the appliances you need including dishwasher and washing machine. Most importantly the terrace is very spacious there is a dining table for 4. The majority of the terrace is covered, but the separated front section is uncovered for those wishing to get some sunshine on one of the sunbeds. The swimming pool and kids pool are very safe and securely gated to ensure that they are for the exclusive use of the residents. WIFI included. This apartment is located in a very quiet and peaceful block within the urbanisation of Reserva de Marbella II and there is a minimarket (open all year round) and restaurant bar (summer months only) located in 10 minutes walk. The sandy beaches of East Marbella can be reached in the car in 5 minutes as well as Elviria, where you will find all amenities needed for an enjoyable holiday. There is also a selection of bars and restaurants which can be reached by car, but without having to go on the main coast road - particularly in the pretty port of Cabopino close by. Please note that there is one other identical apartment in the same block also available.