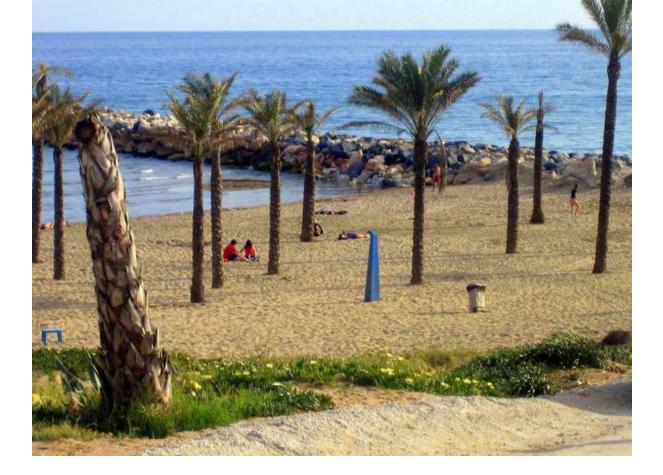

Holiday rental apartment in Reserva de Marbella, sleeps 4. This is a simple and practical 2 bedroom 2 bathroom apartment with plenty of room for a perfect family holiday. The lounge diner has a dining table seating 6 people, 2 large comfy sofas and flat screen TV with some local and international channels, DVD player and patio doors opening to the terrace. The Master Bedroom has a large double bed, fitted wardrobes and also opens from patio doors to the terrace. The 2nd bedroom is furnished with 2 single beds, also with fitted wardrobes. In the kitchen, you will find all the appliances you need including dishwasher and washing machine. Most importantly the terrace is very spacious there is a dining table for 4. The majority of the terrace is covered, but the separated front section is uncovered for those wishing to get some sunshine on one of the sunbeds. The swimming pool and kids pool are very safe and securely gated to ensure that they are for the exclusive use of the residents. WIFI included. This apartment is located in a very quiet and peaceful block within the urbanisation of Reserva de Marbella II and there is a minimarket (open all year round) and restaurant bar (summer months only) located in 10 minutes walk. The sandy beaches of East Marbella can be reached in the car in 5 minutes as well as Elviria, where you will find all amenities needed for an enjoyable holiday. There is also a selection of bars and restaurants which can be reached by car, but without having to go on the main coast road - particularly in the pretty port of Cabopino close by. Please note that there is one other identical apartment in the same block also available.