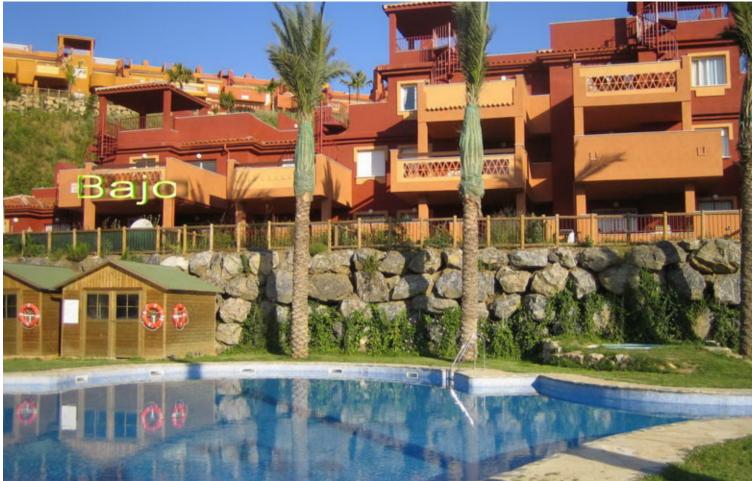

Holiday rental apartment in Reserva de Marbella, sleeps 4. This is a simple and practical 2 bedroom 2 bathroom apartment with plenty of room for a perfect family holiday. The lounge diner has a dining table seating 6 people, 2 large comfy sofas and flat screen TV with some local and international channels, DVD player and patio doors opening to the terrace. The Master Bedroom has a large double bed, fitted wardrobes and also opens from patio doors to the terrace. The 2nd bedroom is furnished with 2 single beds, also with fitted wardrobes. In the kitchen, you will find all the appliances you need including dishwasher and washing machine. Most importantly the terrace is very spacious there is a dining table for 4. The majority of the terrace is covered, but the separated front section is uncovered for those wishing to get some sunshine on one of the sunbeds. The swimming pool and kids pool are very safe and securely gated to ensure that they are for the exclusive use of the residents. WIFI included. This apartment is located in a very quiet and peaceful block within the urbanisation of Reserva de Marbella II and there is a minimarket (open all year round) and restaurant bar (summer months only) located in 10 minutes walk. The sandy beaches of East Marbella can be reached in the car in 5 minutes as well as Elviria, where you will find all amenities needed for an enjoyable holiday. There is also a selection of bars and restaurants which can be reached by car, but without having to go on the main coast road - particularly in the pretty port of Cabopino close by. Please note that there is one other identical apartment in the same block also available.