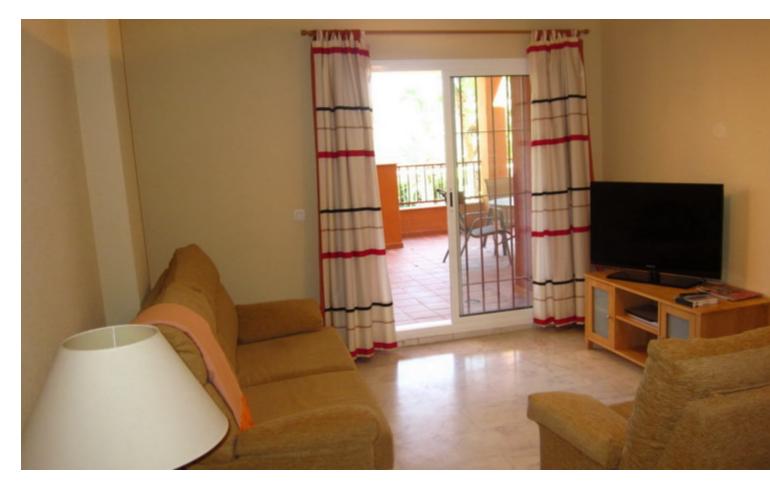

Holiday rental apartment in Reserva de Marbella, sleeps 4. This is a simple and practical 2 bedroom 2 bathroom apartment with plenty of room for a perfect family holiday. The lounge diner has a dining table seating 6 people, 2 large comfy sofas and flat screen TV with some local and international channels, DVD player and patio doors opening to the terrace. The Master Bedroom has a large double bed, fitted wardrobes and also opens from patio doors to the terrace. The 2nd bedroom is furnished with 2 single beds, also with fitted wardrobes. In the kitchen, you will find all the appliances you need including dishwasher and washing machine. Most importantly the terrace is very spacious there is a dining table for 4. The majority of the terrace is covered, but the separated front section is uncovered for those wishing to get some sunshine on one of the sunbeds. The swimming pool and kids pool are very safe and securely gated to ensure that they are for the exclusive use of the residents. WIFI included. This apartment is located in a very quiet and peaceful block within the urbanisation of Reserva de Marbella II and there is a minimarket (open all year round) and restaurant bar (summer months only) located in 10 minutes walk. The sandy beaches of East Marbella can be reached in the car in 5 minutes as well as Elviria, where you will find all amenities needed for an enjoyable holiday. There is also a selection of bars and restaurants which can be reached by car, but without having to go on the main coast road - particularly in the pretty port of Cabopino close by. Please note that there is one other identical apartment in the same block also available.