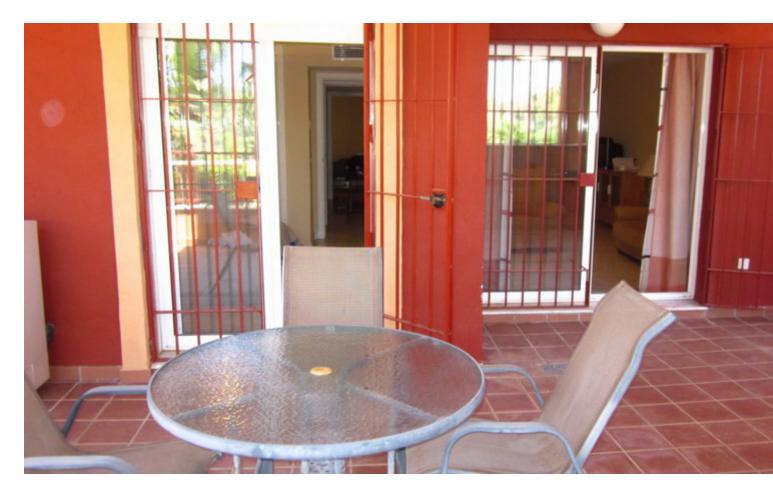

Holiday rental apartment in Reserva de Marbella, sleeps 4. This is a simple and practical 2 bedroom 2 bathroom apartment with plenty of room for a perfect family holiday. The lounge diner has a dining table seating 6 people, 2 large comfy sofas and flat screen TV with some local and international channels, DVD player and patio doors opening to the terrace. The Master Bedroom has a large double bed, fitted wardrobes and also opens from patio doors to the terrace. The 2nd bedroom is furnished with 2 single beds, also with fitted wardrobes. In the kitchen, you will find all the appliances you need including dishwasher and washing machine. Most importantly the terrace is very spacious there is a dining table for 4. The majority of the terrace is covered, but the separated front section is uncovered for those wishing to get some sunshine on one of the sunbeds. The swimming pool and kids pool are very safe and securely gated to ensure that they are for the exclusive use of the residents. WIFI included. This apartment is located in a very quiet and peaceful block within the urbanisation of Reserva de Marbella II and there is a minimarket (open all year round) and restaurant bar (summer months only) located in 10 minutes walk. The sandy beaches of East Marbella can be reached in the car in 5 minutes as well as Elviria, where you will find all amenities needed for an enjoyable holiday. There is also a selection of bars and restaurants which can be reached by car, but without having to go on the main coast road - particularly in the pretty port of Cabopino close by. Please note that there is one other identical apartment in the same block also available.