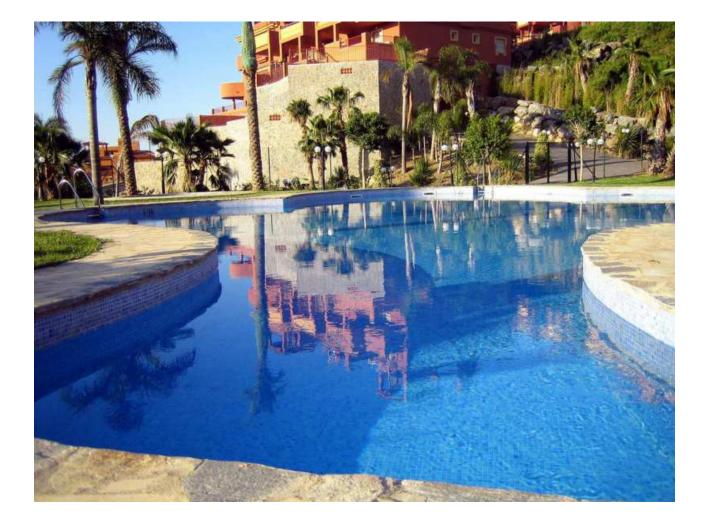

Holiday rental apartment in Reserva de Marbella, sleeps 4. This is a simple and practical 2 bedroom 2 bathroom apartment with plenty of room for a perfect family holiday. The lounge diner has a dining table seating 6 people, 2 large comfy sofas and flat screen TV with some local and international channels, DVD player and patio doors opening to the terrace. The Master Bedroom has a large double bed, fitted wardrobes and also opens from patio doors to the terrace. The 2nd bedroom is furnished with 2 single beds, also with fitted wardrobes. In the kitchen, you will find all the appliances you need including dishwasher and washing machine. Most importantly the terrace is very spacious there is a dining table for 4. The majority of the terrace is covered, but the separated front section is uncovered for those wishing to get some sunshine on one of the sunbeds. The swimming pool and kids pool are very safe and securely gated to ensure that they are for the exclusive use of the residents. WIFI included. This apartment is located in a very quiet and peaceful block within the urbanisation of Reserva de Marbella II and there is a minimarket (open all year round) and restaurant bar (summer months only) located in 10 minutes walk. The sandy beaches of East Marbella can be reached in the car in 5 minutes as well as Elviria, where you will find all amenities needed for an enjoyable holiday. There is also a selection of bars and restaurants which can be reached by car, but without having to go on the main coast road - particularly in the pretty port of Cabopino close by. Please note that there is one other identical apartment in the same block also available.

Setting Close To Golf Urbanisation

Climate Control

Kitchen V Fully Fitted Orientation East

Views Mountain Garden Pool

Security Entry Phone 24 Hour Security Condition

Features Covered Terrace Lift Fitted Wardrobes Private Terrace Ensuite Bathroom Marble Flooring Double Glazing Parking Underground Private Pool Communal