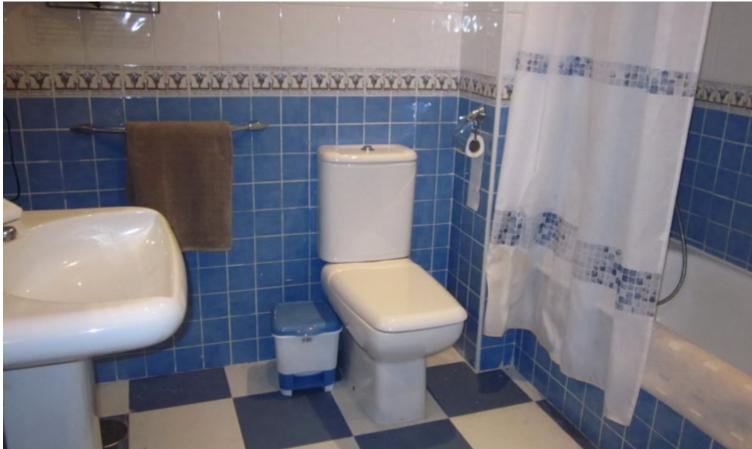

Holiday rental apartment in Reserva de Marbella, sleeps 4. This is a simple and practical 2 bedroom 2 bathroom apartment with plenty of room for a perfect family holiday. The lounge diner has a dining table seating 6 people, 2 large comfy sofas and flat screen TV with some local and international channels, DVD player and patio doors opening to the terrace. The Master Bedroom has a large double bed, fitted wardrobes and also opens from patio doors to the terrace. The 2nd bedroom is furnished with 2 single beds, also with fitted wardrobes. In the kitchen, you will find all the appliances you need including dishwasher and washing machine. Most importantly the terrace is very spacious there is a dining table for 4. The majority of the terrace is covered, but the separated front section is uncovered for those wishing to get some sunshine on one of the sunbeds. The swimming pool and kids pool are very safe and securely gated to ensure that they are for the exclusive use of the residents. WIFI included. This apartment is located in a very quiet and peaceful block within the urbanisation of Reserva de Marbella II and there is a minimarket (open all year round) and restaurant bar (summer months only) located in 10 minutes walk. The sandy beaches of East Marbella can be reached in the car in 5 minutes as well as Elviria, where you will find all amenities needed for an enjoyable holiday. There is also a selection of bars and restaurants which can be reached by car, but without having to go on the main coast road - particularly in the pretty port of Cabopino close by. Please note that there is one other identical apartment in the same block also available.