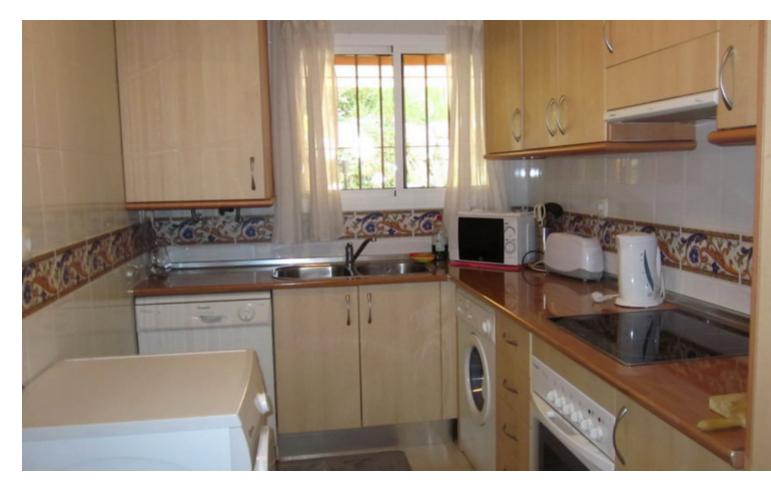

Holiday rental apartment in Reserva de Marbella, sleeps 4. This is a simple and practical 2 bedroom 2 bathroom apartment with plenty of room for a perfect family holiday. The lounge diner has a dining table seating 6 people, 2 large comfy sofas and flat screen TV with some local and international channels, DVD player and patio doors opening to the terrace. The Master Bedroom has a large double bed, fitted wardrobes and also opens from patio doors to the terrace. The 2nd bedroom is furnished with 2 single beds, also with fitted wardrobes. In the kitchen, you will find all the appliances you need including dishwasher and washing machine. Most importantly the terrace is very spacious there is a dining table for 4. The majority of the terrace is covered, but the separated front section is uncovered for those wishing to get some sunshine on one of the sunbeds. The swimming pool and kids pool are very safe and securely gated to ensure that they are for the exclusive use of the residents. WIFI included. This apartment is located in a very quiet and peaceful block within the urbanisation of Reserva de Marbella II and there is a minimarket (open all year round) and restaurant bar (summer months only) located in 10 minutes walk. The sandy beaches of East Marbella can be reached in the car in 5 minutes as well as Elviria, where you will find all amenities needed for an enjoyable holiday. There is also a selection of bars and restaurants which can be reached by car, but without having to go on the main coast road - particularly in the pretty port of Cabopino close by. Please note that there is one other identical apartment in the same block also available.