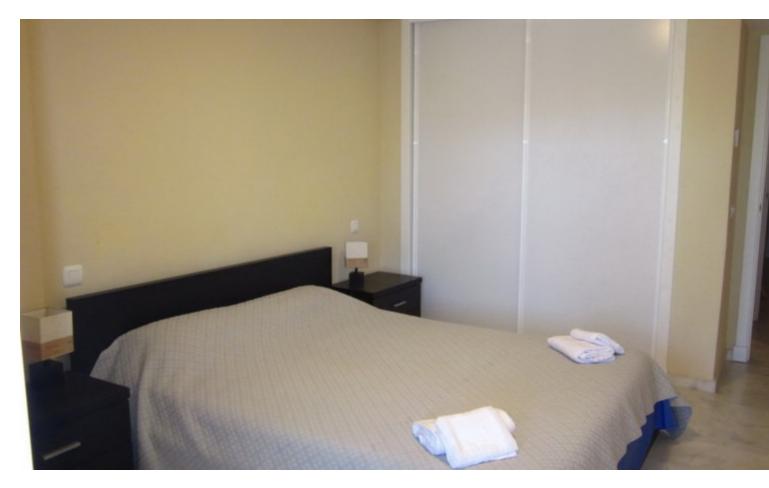

Holiday rental apartment in Reserva de Marbella, sleeps 4. This is a simple and practical 2 bedroom 2 bathroom apartment with plenty of room for a perfect family holiday. The lounge diner has a dining table seating 6 people, 2 large comfy sofas and flat screen TV with some local and international channels, DVD player and patio doors opening to the terrace. The Master Bedroom has a large double bed, fitted wardrobes and also opens from patio doors to the terrace. The 2nd bedroom is furnished with 2 single beds, also with fitted wardrobes. In the kitchen, you will find all the appliances you need including dishwasher and washing machine. Most importantly the terrace is very spacious there is a dining table for 4. The majority of the terrace is covered, but the separated front section is uncovered for those wishing to get some sunshine on one of the sunbeds. The swimming pool and kids pool are very safe and securely gated to ensure that they are for the exclusive use of the residents. WIFI included. This apartment is located in a very quiet and peaceful block within the urbanisation of Reserva de Marbella II and there is a minimarket (open all year round) and restaurant bar (summer months only) located in 10 minutes walk. The sandy beaches of East Marbella can be reached in the car in 5 minutes as well as Elviria, where you will find all amenities needed for an enjoyable holiday. There is also a selection of bars and restaurants which can be reached by car, but without having to go on the main coast road - particularly in the pretty port of Cabopino close by. Please note that there is one other identical apartment in the same block also available.