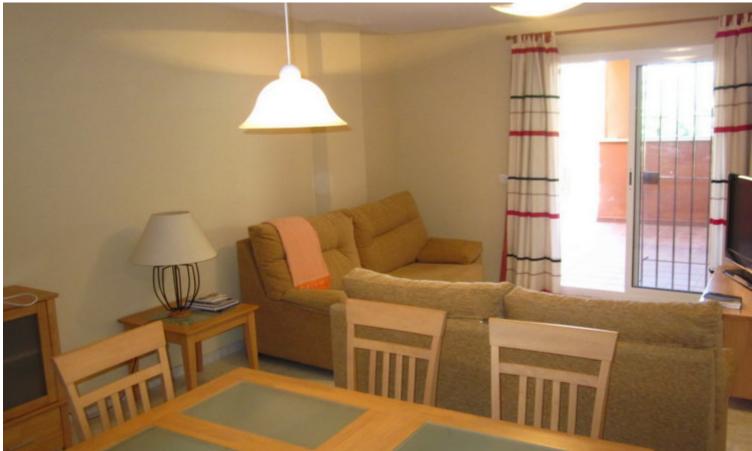

Holiday rental apartment in Reserva de Marbella, sleeps 4. This is a simple and practical 2 bedroom 2 bathroom apartment with plenty of room for a perfect family holiday. The lounge diner has a dining table seating 6 people, 2 large comfy sofas and flat screen TV with some local and international channels, DVD player and patio doors opening to the terrace. The Master Bedroom has a large double bed, fitted wardrobes and also opens from patio doors to the terrace. The 2nd bedroom is furnished with 2 single beds, also with fitted wardrobes. In the kitchen, you will find all the appliances you need including dishwasher and washing machine. Most importantly the terrace is very spacious there is a dining table for 4. The majority of the terrace is covered, but the separated front section is uncovered for those wishing to get some sunshine on one of the sunbeds. The swimming pool and kids pool are very safe and securely gated to ensure that they are for the exclusive use of the residents. WIFI included. This apartment is located in a very quiet and peaceful block within the urbanisation of Reserva de Marbella II and there is a minimarket (open all year round) and restaurant bar (summer months only) located in 10 minutes walk. The sandy beaches of East Marbella can be reached in the car in 5 minutes as well as Elviria, where you will find all amenities needed for an enjoyable holiday. There is also a selection of bars and restaurants which can be reached by car, but without having to go on the main coast road - particularly in the pretty port of Cabopino close by. Please note that there is one other identical apartment in the same block also available.