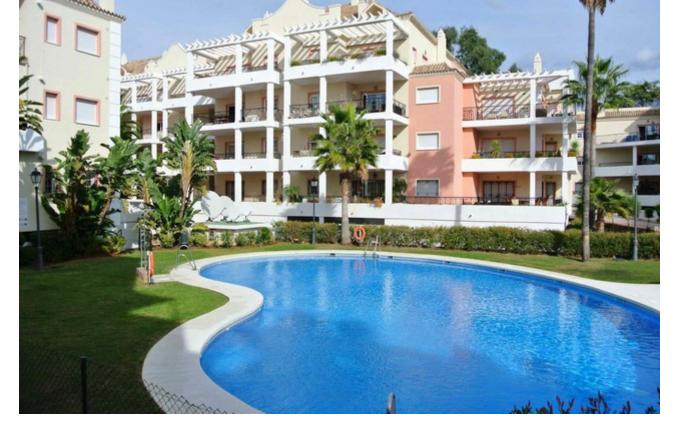

## **Short Term Rental - Apartment - Nueva Andalucía** 750€ / Week

www.mibgroup.es +34 662 58 96 58 info@mibgroup.es

Ref.-ID: MIBGR2580440 **Nueva Andalucía Apartment** 

161 m2

Fantastic south facing corner garden three bedroom apartment situated in the gated community of River Garden in the heart of the Golf Valley, only a five minute drive to both Puerto Banús and Marbella town centre and within easy reach of seven excellent golf courses and a whole host of leisure facilities nearby. The property is possibly the best located on the whole urbanisation overlooking the swimming pool. The complex offers a communal swimming pool and beautifully maintained, landscaped gardens that give the whole community a sense of spaciousness and tranquillity. Accommodation consists of: - entrance hall, a bright fully equipped kitchen; lounge/dining room with working fireplace, dual aspect French windows leading onto a very large terrace; three bedrooms and two bathrooms. There is an underground parking space. River Garden is located in private development of 7 buildings surrounded by tropical gardens and swimming pool adjacent to the Golf Club Las Brisas, in the heart of the Golf Valley of Nueva Andalucia. Each block consists of 4 floors whereby the penthouses are duplex therefore occupying the 3rd and 4th floor. Each property has a garage space and storage room in the basement. Located relatively central in the Golf Valley, there is a short drive of 5 minutes to Puerto Banus and the surrounding beaches. Within 1km you have Aloha Gardens which offers cafes, bars, restaurants, bank and supermarket. River Garden is an ideal investment for golfers - you have Las Brisas, Los Naranjos, Aloha and La Quinta Golf in a short distance and families!