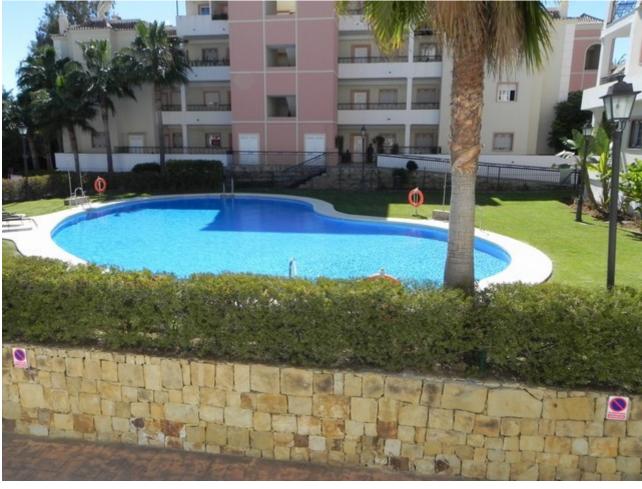

## **Short Term Rental - Apartment - Nueva Andalucía** 750€ / Week

www.mibgroup.es +34 662 58 96 58 info@mibgroup.es

Ref.-ID: MIBGR2580440 **Nueva Andalucía Apartment** 

161 m2

Fantastic south facing corner garden three bedroom apartment situated in the gated community of River Garden in the heart of the Golf Valley, only a five minute drive to both Puerto Banús and Marbella town centre and within easy reach of seven excellent golf courses and a whole host of leisure facilities nearby. The property is possibly the best located on the whole urbanisation overlooking the swimming pool. The complex offers a communal swimming pool and beautifully maintained, landscaped gardens that give the whole community a sense of spaciousness and tranquillity. Accommodation consists of: - entrance hall, a bright fully equipped kitchen; lounge/dining room with working fireplace, dual aspect French windows leading onto a very large terrace; three bedrooms and two bathrooms. There is an underground parking space. River Garden is located in private development of 7 buildings surrounded by tropical gardens and swimming pool adjacent to the Golf Club Las Brisas, in the heart of the Golf Valley of Nueva Andalucia. Each block consists of 4 floors whereby the penthouses are duplex therefore occupying the 3rd and 4th floor. Each property has a garage space and storage room in the basement. Located relatively central in the Golf Valley, there is a short drive of 5 minutes to Puerto Banus and the surrounding beaches. Within 1km you have Aloha Gardens which offers cafes, bars, restaurants, bank and supermarket. River Garden is an ideal investment for golfers - you have Las Brisas, Los Naranjos, Aloha and La Quinta Golf in a short distance and families!

Orientation Settina Pool Close To Golf South Communal Views **Features Furniture** Not Furnished Garden Fitted Wardrobes V Pool Private Terrace WiFi Storage Room Marble Flooring Garden Security Communal Gated Complex Entry Phone 24 Hour Security