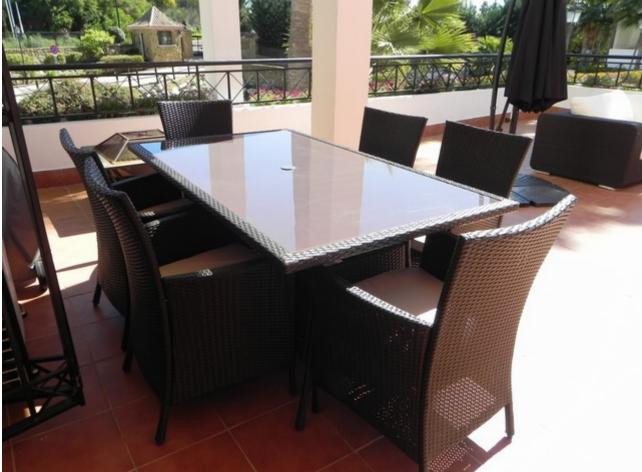

## **Short Term Rental - Apartment - Nueva Andalucía** 750€ / Week

www.mibgroup.es +34 662 58 96 58 info@mibgroup.es

Ref.-ID: MIBGR2580440 **Nueva Andalucía Apartment** 

161 m2

Fantastic south facing corner garden three bedroom apartment situated in the gated community of River Garden in the heart of the Golf Valley, only a five minute drive to both Puerto Banús and Marbella town centre and within easy reach of seven excellent golf courses and a whole host of leisure facilities nearby. The property is possibly the best located on the whole urbanisation overlooking the swimming pool. The complex offers a communal swimming pool and beautifully maintained, landscaped gardens that give the whole community a sense of spaciousness and tranquillity. Accommodation consists of: - entrance hall, a bright fully equipped kitchen; lounge/dining room with working fireplace, dual aspect French windows leading onto a very large terrace; three bedrooms and two bathrooms. There is an underground parking space. River Garden is located in private development of 7 buildings surrounded by tropical gardens and swimming pool adjacent to the Golf Club Las Brisas, in the heart of the Golf Valley of Nueva Andalucia. Each block consists of 4 floors whereby the penthouses are duplex therefore occupying the 3rd and 4th floor. Each property has a garage space and storage room in the basement. Located relatively central in the Golf Valley, there is a short drive of 5 minutes to Puerto Banus and the surrounding beaches. Within 1km you have Aloha Gardens which offers cafes, bars, restaurants, bank and supermarket. River Garden is an ideal investment for golfers - you have Las Brisas, Los Naranjos, Aloha and La Quinta Golf in a short distance and families!