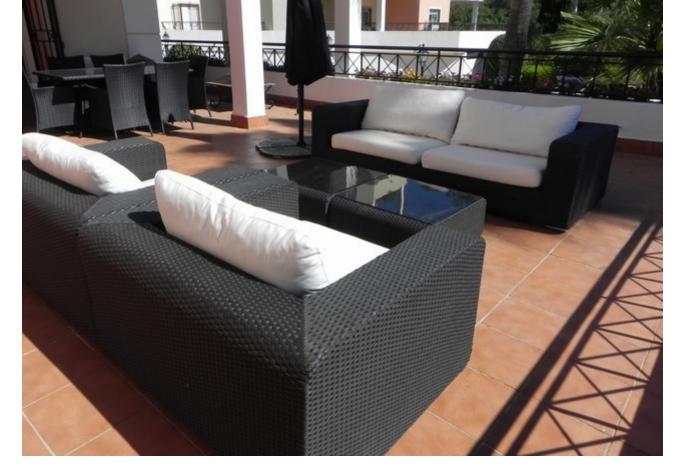

## **Short Term Rental - Apartment - Nueva Andalucía** 750€ / Week

www.mibgroup.es +34 662 58 96 58 info@mibgroup.es

Ref.-ID: MIBGR2580440 **Nueva Andalucía Apartment** 

161 m2

Fantastic south facing corner garden three bedroom apartment situated in the gated community of River Garden in the heart of the Golf Valley, only a five minute drive to both Puerto Banús and Marbella town centre and within easy reach of seven excellent golf courses and a whole host of leisure facilities nearby. The property is possibly the best located on the whole urbanisation overlooking the swimming pool. The complex offers a communal swimming pool and beautifully maintained, landscaped gardens that give the whole community a sense of spaciousness and tranquillity. Accommodation consists of: - entrance hall, a bright fully equipped kitchen; lounge/dining room with working fireplace, dual aspect French windows leading onto a very large terrace; three bedrooms and two bathrooms. There is an underground parking space. River Garden is located in private development of 7 buildings surrounded by tropical gardens and swimming pool adjacent to the Golf Club Las Brisas, in the heart of the Golf Valley of Nueva Andalucia. Each block consists of 4 floors whereby the penthouses are duplex therefore occupying the 3rd and 4th floor. Each property has a garage space and storage room in the basement. Located relatively central in the Golf Valley, there is a short drive of 5 minutes to Puerto Banus and the surrounding beaches. Within 1km you have Aloha Gardens which offers cafes, bars, restaurants, bank and supermarket. River Garden is an ideal investment for golfers - you have Las Brisas, Los Naranjos, Aloha and La Quinta Golf in a short distance and families!