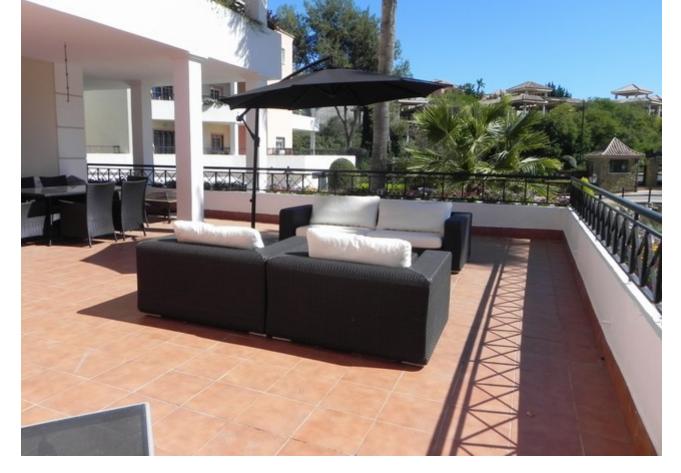

## **Short Term Rental - Apartment - Nueva Andalucía** 750€ / Week

www.mibgroup.es +34 662 58 96 58 info@mibgroup.es

Ref.-ID: MIBGR2580440 **Nueva Andalucía Apartment** 

161 m2

Fantastic south facing corner garden three bedroom apartment situated in the gated community of River Garden in the heart of the Golf Valley, only a five minute drive to both Puerto Banús and Marbella town centre and within easy reach of seven excellent golf courses and a whole host of leisure facilities nearby. The property is possibly the best located on the whole urbanisation overlooking the swimming pool. The complex offers a communal swimming pool and beautifully maintained, landscaped gardens that give the whole community a sense of spaciousness and tranquillity. Accommodation consists of: - entrance hall, a bright fully equipped kitchen; lounge/dining room with working fireplace, dual aspect French windows leading onto a very large terrace; three bedrooms and two bathrooms. There is an underground parking space. River Garden is located in private development of 7 buildings surrounded by tropical gardens and swimming pool adjacent to the Golf Club Las Brisas, in the heart of the Golf Valley of Nueva Andalucia. Each block consists of 4 floors whereby the penthouses are duplex therefore occupying the 3rd and 4th floor. Each property has a garage space and storage room in the basement. Located relatively central in the Golf Valley, there is a short drive of 5 minutes to Puerto Banus and the surrounding beaches. Within 1km you have Aloha Gardens which offers cafes, bars, restaurants, bank and supermarket. River Garden is an ideal investment for golfers - you have Las Brisas, Los Naranjos, Aloha and La Quinta Golf in a short distance and families!