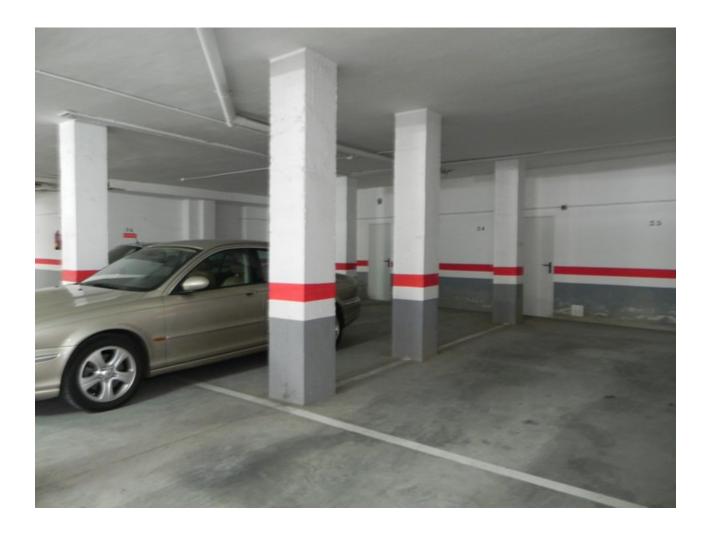

## **Short Term Rental - Apartment - Nueva Andalucía** 750€ / Week

www.mibgroup.es +34 662 58 96 58 info@mibgroup.es

Ref.-ID: MIBGR2580440 **Nueva Andalucía Apartment** 

161 m2

Fantastic south facing corner garden three bedroom apartment situated in the gated community of River Garden in the heart of the Golf Valley, only a five minute drive to both Puerto Banús and Marbella town centre and within easy reach of seven excellent golf courses and a whole host of leisure facilities nearby. The property is possibly the best located on the whole urbanisation overlooking the swimming pool. The complex offers a communal swimming pool and beautifully maintained, landscaped gardens that give the whole community a sense of spaciousness and tranquillity. Accommodation consists of: - entrance hall, a bright fully equipped kitchen; lounge/dining room with working fireplace, dual aspect French windows leading onto a very large terrace; three bedrooms and two bathrooms. There is an underground parking space. River Garden is located in private development of 7 buildings surrounded by tropical gardens and swimming pool adjacent to the Golf Club Las Brisas, in the heart of the Golf Valley of Nueva Andalucia. Each block consists of 4 floors whereby the penthouses are duplex therefore occupying the 3rd and 4th floor. Each property has a garage space and storage room in the basement. Located relatively central in the Golf Valley, there is a short drive of 5 minutes to Puerto Banus and the surrounding beaches. Within 1km you have Aloha Gardens which offers cafes, bars, restaurants, bank and supermarket. River Garden is an ideal investment for golfers - you have Las Brisas, Los Naranjos, Aloha and La Quinta Golf in a short distance and families!