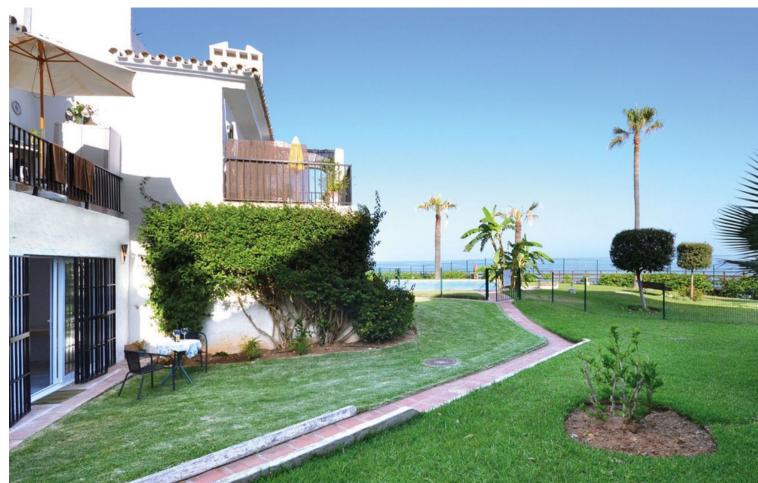

## Short Term Rental - Apartment - Calahonda 370€ / Week

www.mibgroup.es +34 662 58 96 58 info@mibgroup.es

Ref.-ID: MIBGR2940356 Calahonda Apartment

1

1

47 m2

First line beach -Spectacular apartment just a step from the sea in nice and very quite urbanization. The bright and modern apartment offers a fantastic sea view. It has one bedroom, and is fully equipped, with pool in the community garden and direct access to the beach. Enjoy your holiday by the sea in this newly refurbished, bright and modern apartment. It has air conditioning, a modern kitchen with ceramic hob, oven, dishwasher, washing machine, microwave, coffee machine, satellite TV, WIFI and parking space in underground parking. Large garden area with pool and direct sea views, very quiet, inviting to rest and enjoy the views. From the garden you can directly access to the beach or stroll along the coastal promenade. The apartment gives you absolute privacy within a quiet and secure residential complex. With the remote you can easily access the parking of the building. Leaving the garden you can walk along the coastal path to the beach bars and clubs in the area. Close by there are supermarkets, shops and all kind of restaurants. The nearby bus stop offers you en route transport from Marbella to Malaga. The apartment is close to places of great tourist interest. In 30 minutes you arrive by car to the airport or Malaga (visit the Picasso Museum, the Alcazaba and go for drinks in the center), in an hour and a half by the coastal road to the Alpujarras of Granada and in 1 hour to Granada (visit to the Alhambra, Sierra Nevada and the famous Granada tapas)