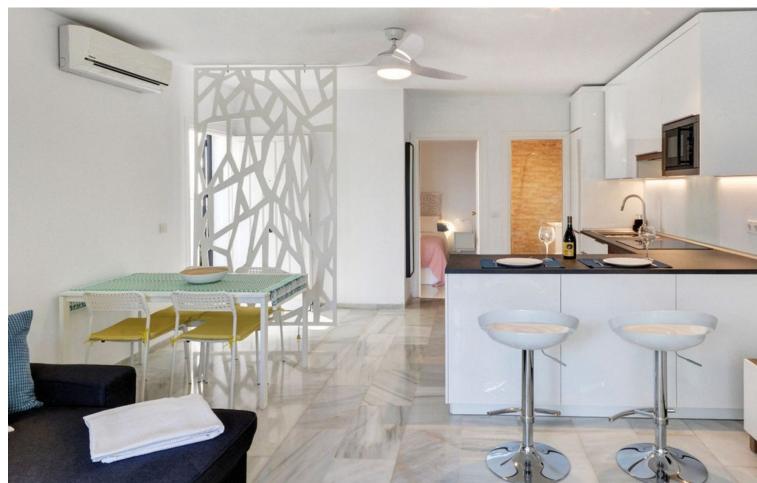

## Short Term Rental - Apartment - Calahonda 370€ / Week

www.mibgroup.es +34 662 58 96 58 info@mibgroup.es

Ref.-ID: MIBGR2940356 Calahonda Apartment

1

1

47 m2

First line beach -Spectacular apartment just a step from the sea in nice and very quite urbanization. The bright and modern apartment offers a fantastic sea view. It has one bedroom, and is fully equipped, with pool in the community garden and direct access to the beach. Enjoy your holiday by the sea in this newly refurbished, bright and modern apartment. It has air conditioning, a modern kitchen with ceramic hob, oven, dishwasher, washing machine, microwave, coffee machine, satellite TV, WIFI and parking space in underground parking. Large garden area with pool and direct sea views, very quiet, inviting to rest and enjoy the views. From the garden you can directly access to the beach or stroll along the coastal promenade. The apartment gives you absolute privacy within a quiet and secure residential complex. With the remote you can easily access the parking of the building. Leaving the garden you can walk along the coastal path to the beach bars and clubs in the area. Close by there are supermarkets, shops and all kind of restaurants. The nearby bus stop offers you en route transport from Marbella to Malaga. The apartment is close to places of great tourist interest. In 30 minutes you arrive by car to the airport or Malaga (visit the Picasso Museum, the Alcazaba and go for drinks in the center), in an hour and a half by the coastal road to the Alpujarras of Granada and in 1 hour to Granada (visit to the Alhambra, Sierra Nevada and the famous Granada tapas)