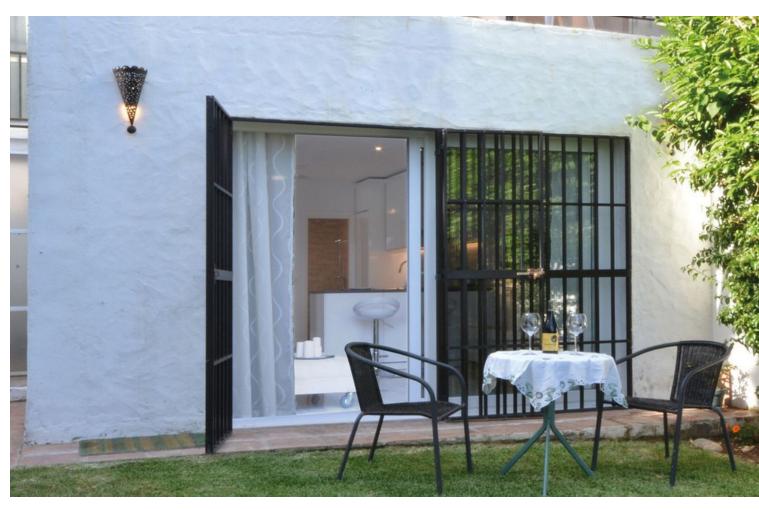

## Short Term Rental - Apartment - Calahonda 370€ / Week

www.mibgroup.es +34 662 58 96 58 info@mibgroup.es

Ref.-ID: MIBGR2940356 Calahonda Apartment

1

1

47 m2

First line beach -Spectacular apartment just a step from the sea in nice and very quite urbanization. The bright and modern apartment offers a fantastic sea view. It has one bedroom, and is fully equipped, with pool in the community garden and direct access to the beach. Enjoy your holiday by the sea in this newly refurbished, bright and modern apartment. It has air conditioning, a modern kitchen with ceramic hob, oven, dishwasher, washing machine, microwave, coffee machine, satellite TV, WIFI and parking space in underground parking. Large garden area with pool and direct sea views, very quiet, inviting to rest and enjoy the views. From the garden you can directly access to the beach or stroll along the coastal promenade. The apartment gives you absolute privacy within a quiet and secure residential complex. With the remote you can easily access the parking of the building. Leaving the garden you can walk along the coastal path to the beach bars and clubs in the area. Close by there are supermarkets, shops and all kind of restaurants. The nearby bus stop offers you en route transport from Marbella to Malaga. The apartment is close to places of great tourist interest. In 30 minutes you arrive by car to the airport or Malaga (visit the Picasso Museum, the Alcazaba and go for drinks in the center), in an hour and a half by the coastal road to the Alpujarras of Granada and in 1 hour to Granada (visit to the Alhambra, Sierra Nevada and the famous Granada tapas)