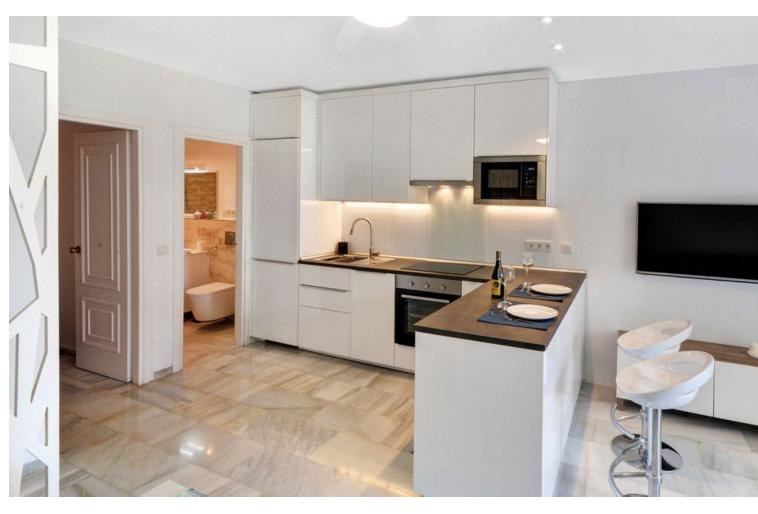

## Short Term Rental - Apartment - Calahonda 370€ / Week

www.mibgroup.es +34 662 58 96 58 info@mibgroup.es

Ref.-ID: MIBGR2940356 Calahonda Apartment

1

1

47 m2

First line beach -Spectacular apartment just a step from the sea in nice and very quite urbanization. The bright and modern apartment offers a fantastic sea view. It has one bedroom, and is fully equipped, with pool in the community garden and direct access to the beach. Enjoy your holiday by the sea in this newly refurbished, bright and modern apartment. It has air conditioning, a modern kitchen with ceramic hob, oven, dishwasher, washing machine, microwave, coffee machine, satellite TV, WIFI and parking space in underground parking. Large garden area with pool and direct sea views, very quiet, inviting to rest and enjoy the views. From the garden you can directly access to the beach or stroll along the coastal promenade. The apartment gives you absolute privacy within a quiet and secure residential complex. With the remote you can easily access the parking of the building. Leaving the garden you can walk along the coastal path to the beach bars and clubs in the area. Close by there are supermarkets, shops and all kind of restaurants. The nearby bus stop offers you en route transport from Marbella to Malaga. The apartment is close to places of great tourist interest. In 30 minutes you arrive by car to the airport or Malaga (visit the Picasso Museum, the Alcazaba and go for drinks in the center), in an hour and a half by the coastal road to the Alpujarras of Granada and in 1 hour to Granada (visit to the Alhambra, Sierra Nevada and the famous Granada tapas)