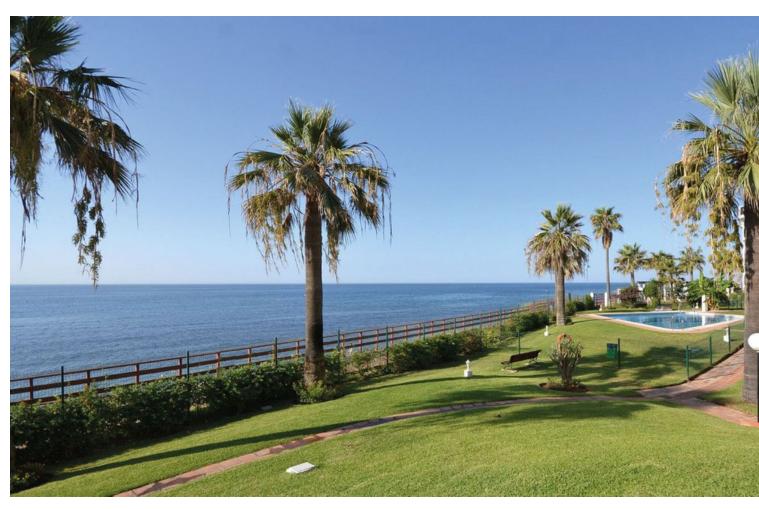

## Short Term Rental - Apartment - Calahonda 370€ / Week

www.mibgroup.es +34 662 58 96 58 info@mibgroup.es

Ref.-ID: MIBGR2940356 Calahonda Apartment

1

1

47 m2

First line beach -Spectacular apartment just a step from the sea in nice and very quite urbanization. The bright and modern apartment offers a fantastic sea view. It has one bedroom, and is fully equipped, with pool in the community garden and direct access to the beach. Enjoy your holiday by the sea in this newly refurbished, bright and modern apartment. It has air conditioning, a modern kitchen with ceramic hob, oven, dishwasher, washing machine, microwave, coffee machine, satellite TV, WIFI and parking space in underground parking. Large garden area with pool and direct sea views, very quiet, inviting to rest and enjoy the views. From the garden you can directly access to the beach or stroll along the coastal promenade. The apartment gives you absolute privacy within a quiet and secure residential complex. With the remote you can easily access the parking of the building. Leaving the garden you can walk along the coastal path to the beach bars and clubs in the area. Close by there are supermarkets, shops and all kind of restaurants. The nearby bus stop offers you en route transport from Marbella to Malaga. The apartment is close to places of great tourist interest. In 30 minutes you arrive by car to the airport or Malaga (visit the Picasso Museum, the Alcazaba and go for drinks in the center), in an hour and a half by the coastal road to the Alpujarras of Granada and in 1 hour to Granada (visit to the Alhambra, Sierra Nevada and the famous Granada tapas)