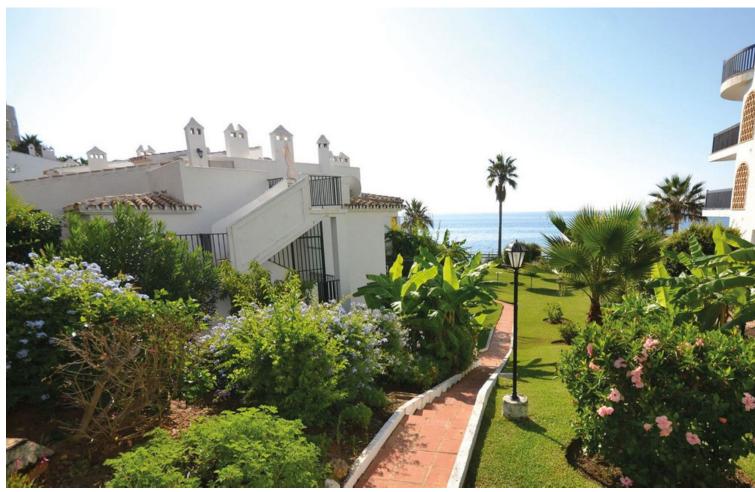

## Short Term Rental - Apartment - Calahonda 370€ / Week

www.mibgroup.es +34 662 58 96 58 info@mibgroup.es

Ref.-ID: MIBGR2940356 Calahonda Apartment

1

1

47 m2

First line beach -Spectacular apartment just a step from the sea in nice and very quite urbanization. The bright and modern apartment offers a fantastic sea view. It has one bedroom, and is fully equipped, with pool in the community garden and direct access to the beach. Enjoy your holiday by the sea in this newly refurbished, bright and modern apartment. It has air conditioning, a modern kitchen with ceramic hob, oven, dishwasher, washing machine, microwave, coffee machine, satellite TV, WIFI and parking space in underground parking. Large garden area with pool and direct sea views, very quiet, inviting to rest and enjoy the views. From the garden you can directly access to the beach or stroll along the coastal promenade. The apartment gives you absolute privacy within a quiet and secure residential complex. With the remote you can easily access the parking of the building. Leaving the garden you can walk along the coastal path to the beach bars and clubs in the area. Close by there are supermarkets, shops and all kind of restaurants. The nearby bus stop offers you en route transport from Marbella to Malaga. The apartment is close to places of great tourist interest. In 30 minutes you arrive by car to the airport or Malaga (visit the Picasso Museum, the Alcazaba and go for drinks in the center), in an hour and a half by the coastal road to the Alpujarras of Granada and in 1 hour to Granada (visit to the Alhambra, Sierra Nevada and the famous Granada tapas)