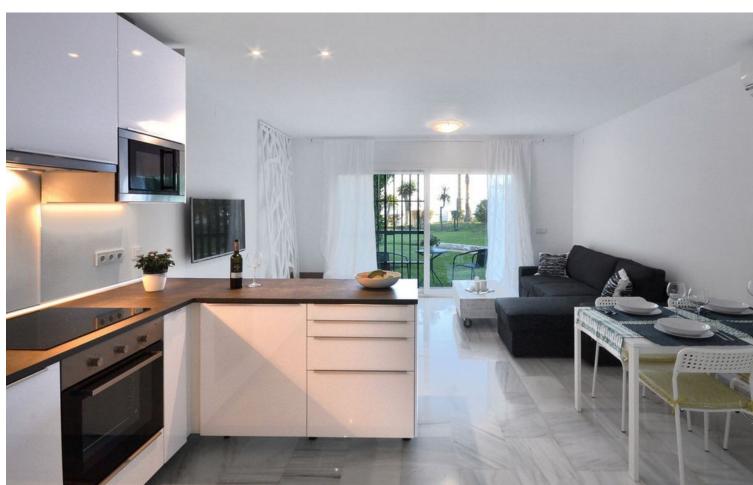

## Short Term Rental - Apartment - Calahonda 370€ / Week

www.mibgroup.es +34 662 58 96 58 info@mibgroup.es

Ref.-ID: MIBGR2940356 Calahonda Apartment

1

1

47 m2

First line beach -Spectacular apartment just a step from the sea in nice and very quite urbanization. The bright and modern apartment offers a fantastic sea view. It has one bedroom, and is fully equipped, with pool in the community garden and direct access to the beach. Enjoy your holiday by the sea in this newly refurbished, bright and modern apartment. It has air conditioning, a modern kitchen with ceramic hob, oven, dishwasher, washing machine, microwave, coffee machine, satellite TV, WIFI and parking space in underground parking. Large garden area with pool and direct sea views, very quiet, inviting to rest and enjoy the views. From the garden you can directly access to the beach or stroll along the coastal promenade. The apartment gives you absolute privacy within a quiet and secure residential complex. With the remote you can easily access the parking of the building. Leaving the garden you can walk along the coastal path to the beach bars and clubs in the area. Close by there are supermarkets, shops and all kind of restaurants. The nearby bus stop offers you en route transport from Marbella to Malaga. The apartment is close to places of great tourist interest. In 30 minutes you arrive by car to the airport or Malaga (visit the Picasso Museum, the Alcazaba and go for drinks in the center), in an hour and a half by the coastal road to the Alpujarras of Granada and in 1 hour to Granada (visit to the Alhambra, Sierra Nevada and the famous Granada tapas)