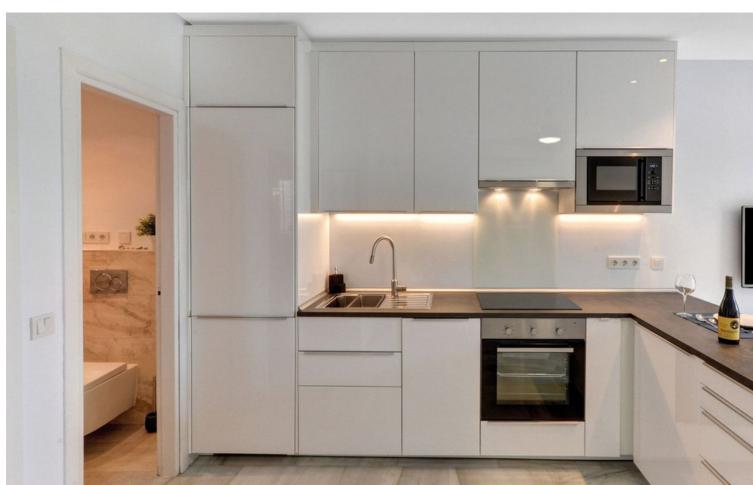

## Short Term Rental - Apartment - Calahonda 370€ / Week

www.mibgroup.es +34 662 58 96 58 info@mibgroup.es

Ref.-ID: MIBGR2940356 Calahonda Apartment

1

1

47 m2

First line beach -Spectacular apartment just a step from the sea in nice and very quite urbanization. The bright and modern apartment offers a fantastic sea view. It has one bedroom, and is fully equipped, with pool in the community garden and direct access to the beach. Enjoy your holiday by the sea in this newly refurbished, bright and modern apartment. It has air conditioning, a modern kitchen with ceramic hob, oven, dishwasher, washing machine, microwave, coffee machine, satellite TV, WIFI and parking space in underground parking. Large garden area with pool and direct sea views, very quiet, inviting to rest and enjoy the views. From the garden you can directly access to the beach or stroll along the coastal promenade. The apartment gives you absolute privacy within a quiet and secure residential complex. With the remote you can easily access the parking of the building. Leaving the garden you can walk along the coastal path to the beach bars and clubs in the area. Close by there are supermarkets, shops and all kind of restaurants. The nearby bus stop offers you en route transport from Marbella to Malaga. The apartment is close to places of great tourist interest. In 30 minutes you arrive by car to the airport or Malaga (visit the Picasso Museum, the Alcazaba and go for drinks in the center), in an hour and a half by the coastal road to the Alpujarras of Granada and in 1 hour to Granada (visit to the Alhambra, Sierra Nevada and the famous Granada tapas)