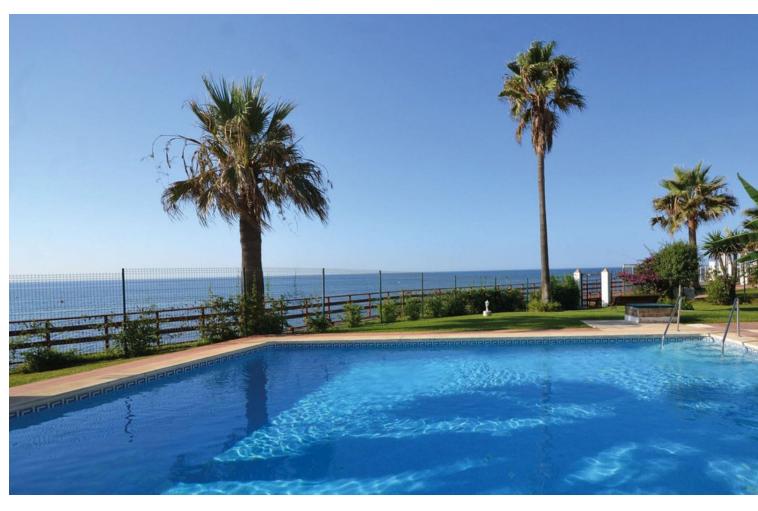

## Short Term Rental - Apartment - Calahonda 370€ / Week

www.mibgroup.es +34 662 58 96 58 info@mibgroup.es

Ref.-ID: MIBGR2940356 Calahonda Apartment

1

1

47 m2

First line beach -Spectacular apartment just a step from the sea in nice and very quite urbanization. The bright and modern apartment offers a fantastic sea view. It has one bedroom, and is fully equipped, with pool in the community garden and direct access to the beach. Enjoy your holiday by the sea in this newly refurbished, bright and modern apartment. It has air conditioning, a modern kitchen with ceramic hob, oven, dishwasher, washing machine, microwave, coffee machine, satellite TV, WIFI and parking space in underground parking. Large garden area with pool and direct sea views, very quiet, inviting to rest and enjoy the views. From the garden you can directly access to the beach or stroll along the coastal promenade. The apartment gives you absolute privacy within a quiet and secure residential complex. With the remote you can easily access the parking of the building. Leaving the garden you can walk along the coastal path to the beach bars and clubs in the area. Close by there are supermarkets, shops and all kind of restaurants. The nearby bus stop offers you en route transport from Marbella to Malaga. The apartment is close to places of great tourist interest. In 30 minutes you arrive by car to the airport or Malaga (visit the Picasso Museum, the Alcazaba and go for drinks in the center), in an hour and a half by the coastal road to the Alpujarras of Granada and in 1 hour to Granada (visit to the Alhambra, Sierra Nevada and the famous Granada tapas)