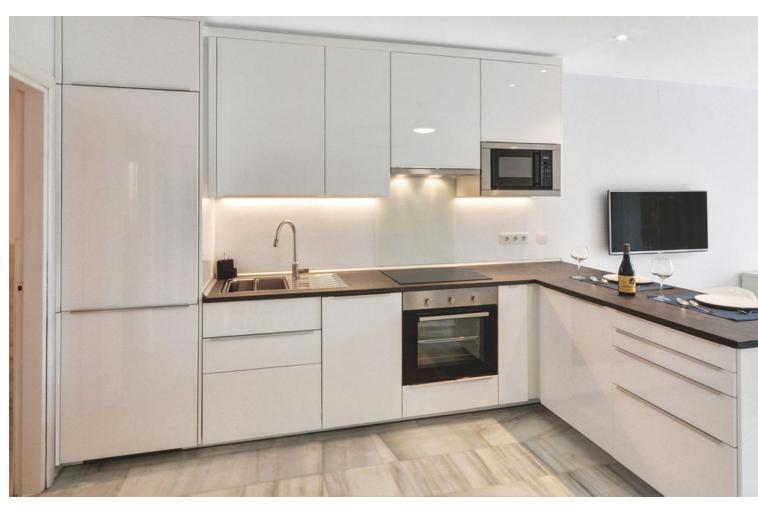

## Short Term Rental - Apartment - Calahonda 370€ / Week

www.mibgroup.es +34 662 58 96 58 info@mibgroup.es

Ref.-ID: MIBGR2940356 Calahonda Apartment

1

1

47 m2

First line beach -Spectacular apartment just a step from the sea in nice and very quite urbanization. The bright and modern apartment offers a fantastic sea view. It has one bedroom, and is fully equipped, with pool in the community garden and direct access to the beach. Enjoy your holiday by the sea in this newly refurbished, bright and modern apartment. It has air conditioning, a modern kitchen with ceramic hob, oven, dishwasher, washing machine, microwave, coffee machine, satellite TV, WIFI and parking space in underground parking. Large garden area with pool and direct sea views, very quiet, inviting to rest and enjoy the views. From the garden you can directly access to the beach or stroll along the coastal promenade. The apartment gives you absolute privacy within a quiet and secure residential complex. With the remote you can easily access the parking of the building. Leaving the garden you can walk along the coastal path to the beach bars and clubs in the area. Close by there are supermarkets, shops and all kind of restaurants. The nearby bus stop offers you en route transport from Marbella to Malaga. The apartment is close to places of great tourist interest. In 30 minutes you arrive by car to the airport or Malaga (visit the Picasso Museum, the Alcazaba and go for drinks in the center), in an hour and a half by the coastal road to the Alpujarras of Granada and in 1 hour to Granada (visit to the Alhambra, Sierra Nevada and the famous Granada tapas)