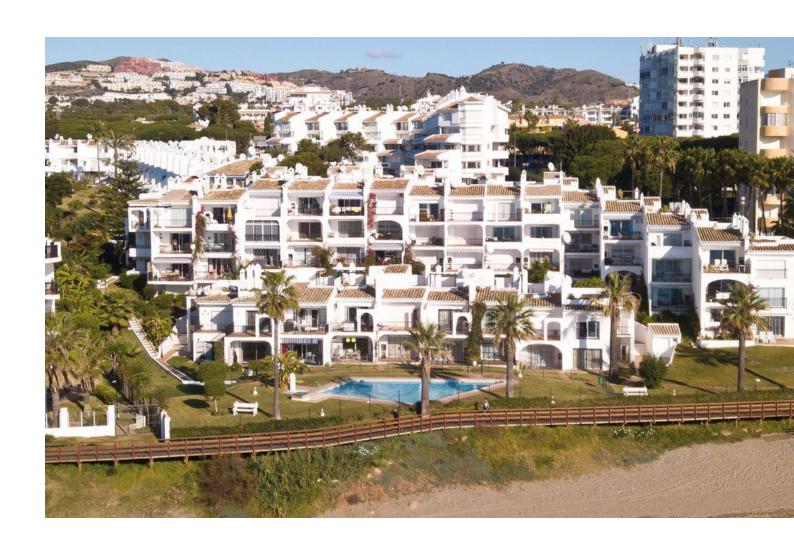

## Short Term Rental - Apartment - Calahonda 370€ / Week

www.mibgroup.es +34 662 58 96 58 info@mibgroup.es

Ref.-ID: MIBGR2940356 Calahonda Apartment

1

1

47 m2

First line beach -Spectacular apartment just a step from the sea in nice and very quite urbanization. The bright and modern apartment offers a fantastic sea view. It has one bedroom, and is fully equipped, with pool in the community garden and direct access to the beach. Enjoy your holiday by the sea in this newly refurbished, bright and modern apartment. It has air conditioning, a modern kitchen with ceramic hob, oven, dishwasher, washing machine, microwave, coffee machine, satellite TV, WIFI and parking space in underground parking. Large garden area with pool and direct sea views, very quiet, inviting to rest and enjoy the views. From the garden you can directly access to the beach or stroll along the coastal promenade. The apartment gives you absolute privacy within a quiet and secure residential complex. With the remote you can easily access the parking of the building. Leaving the garden you can walk along the coastal path to the beach bars and clubs in the area. Close by there are supermarkets, shops and all kind of restaurants. The nearby bus stop offers you en route transport from Marbella to Malaga. The apartment is close to places of great tourist interest. In 30 minutes you arrive by car to the airport or Malaga (visit the Picasso Museum, the Alcazaba and go for drinks in the center), in an hour and a half by the coastal road to the Alpujarras of Granada and in 1 hour to Granada (visit to the Alhambra, Sierra Nevada and the famous Granada tapas)