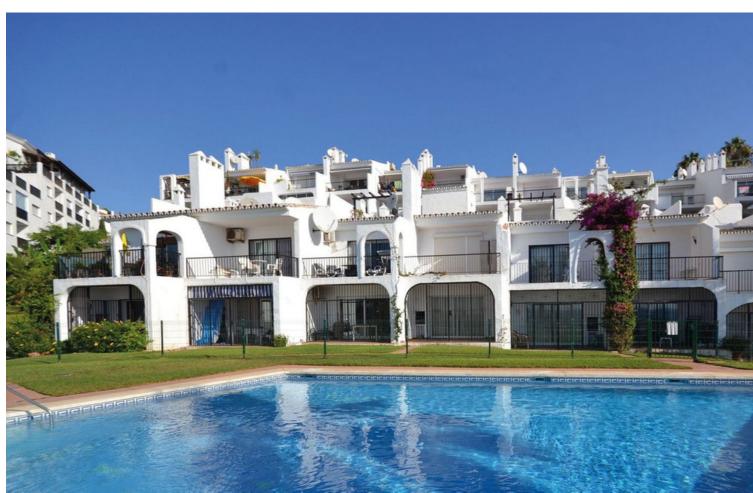

## Short Term Rental - Apartment - Calahonda 370€ / Week

www.mibgroup.es +34 662 58 96 58 info@mibgroup.es

Ref.-ID: MIBGR2940356 Calahonda Apartment

1

1

47 m2

First line beach -Spectacular apartment just a step from the sea in nice and very quite urbanization. The bright and modern apartment offers a fantastic sea view. It has one bedroom, and is fully equipped, with pool in the community garden and direct access to the beach. Enjoy your holiday by the sea in this newly refurbished, bright and modern apartment. It has air conditioning, a modern kitchen with ceramic hob, oven, dishwasher, washing machine, microwave, coffee machine, satellite TV, WIFI and parking space in underground parking. Large garden area with pool and direct sea views, very quiet, inviting to rest and enjoy the views. From the garden you can directly access to the beach or stroll along the coastal promenade. The apartment gives you absolute privacy within a quiet and secure residential complex. With the remote you can easily access the parking of the building. Leaving the garden you can walk along the coastal path to the beach bars and clubs in the area. Close by there are supermarkets, shops and all kind of restaurants. The nearby bus stop offers you en route transport from Marbella to Malaga. The apartment is close to places of great tourist interest. In 30 minutes you arrive by car to the airport or Malaga (visit the Picasso Museum, the Alcazaba and go for drinks in the center), in an hour and a half by the coastal road to the Alpujarras of Granada and in 1 hour to Granada (visit to the Alhambra, Sierra Nevada and the famous Granada tapas)