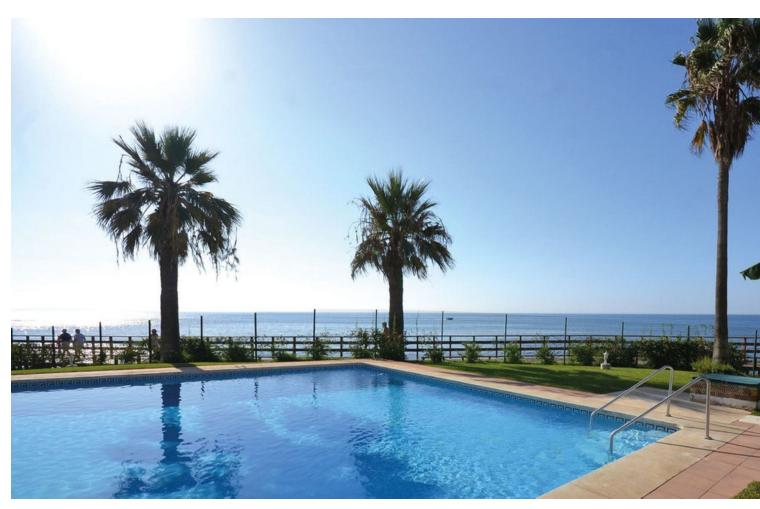

## Short Term Rental - Apartment - Calahonda 370€ / Week

www.mibgroup.es +34 662 58 96 58 info@mibgroup.es

Ref.-ID: MIBGR2940356 Calahonda Apartment

1

1

47 m2

First line beach -Spectacular apartment just a step from the sea in nice and very quite urbanization. The bright and modern apartment offers a fantastic sea view. It has one bedroom, and is fully equipped, with pool in the community garden and direct access to the beach. Enjoy your holiday by the sea in this newly refurbished, bright and modern apartment. It has air conditioning, a modern kitchen with ceramic hob, oven, dishwasher, washing machine, microwave, coffee machine, satellite TV, WIFI and parking space in underground parking. Large garden area with pool and direct sea views, very quiet, inviting to rest and enjoy the views. From the garden you can directly access to the beach or stroll along the coastal promenade. The apartment gives you absolute privacy within a quiet and secure residential complex. With the remote you can easily access the parking of the building. Leaving the garden you can walk along the coastal path to the beach bars and clubs in the area. Close by there are supermarkets, shops and all kind of restaurants. The nearby bus stop offers you en route transport from Marbella to Malaga. The apartment is close to places of great tourist interest. In 30 minutes you arrive by car to the airport or Malaga (visit the Picasso Museum, the Alcazaba and go for drinks in the center), in an hour and a half by the coastal road to the Alpujarras of Granada and in 1 hour to Granada (visit to the Alhambra, Sierra Nevada and the famous Granada tapas)