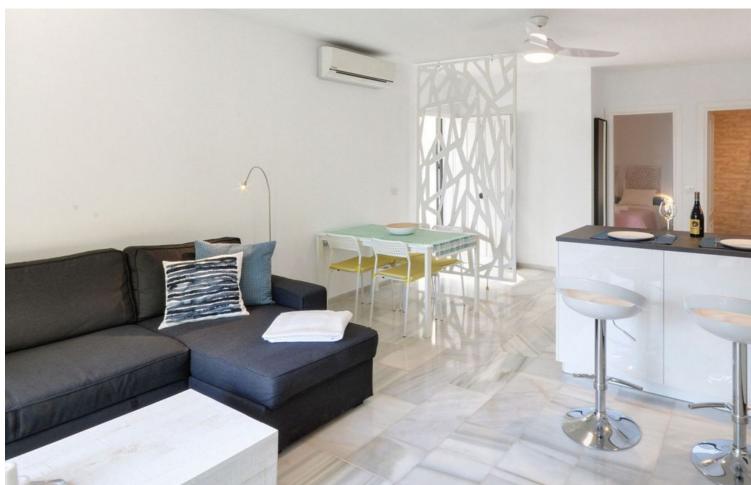

## Short Term Rental - Apartment - Calahonda 370€ / Week

www.mibgroup.es +34 662 58 96 58 info@mibgroup.es

Ref.-ID: MIBGR2940356 Calahonda Apartment

1

1

47 m2

First line beach -Spectacular apartment just a step from the sea in nice and very quite urbanization. The bright and modern apartment offers a fantastic sea view. It has one bedroom, and is fully equipped, with pool in the community garden and direct access to the beach. Enjoy your holiday by the sea in this newly refurbished, bright and modern apartment. It has air conditioning, a modern kitchen with ceramic hob, oven, dishwasher, washing machine, microwave, coffee machine, satellite TV, WIFI and parking space in underground parking. Large garden area with pool and direct sea views, very quiet, inviting to rest and enjoy the views. From the garden you can directly access to the beach or stroll along the coastal promenade. The apartment gives you absolute privacy within a quiet and secure residential complex. With the remote you can easily access the parking of the building. Leaving the garden you can walk along the coastal path to the beach bars and clubs in the area. Close by there are supermarkets, shops and all kind of restaurants. The nearby bus stop offers you en route transport from Marbella to Malaga. The apartment is close to places of great tourist interest. In 30 minutes you arrive by car to the airport or Malaga (visit the Picasso Museum, the Alcazaba and go for drinks in the center), in an hour and a half by the coastal road to the Alpujarras of Granada and in 1 hour to Granada (visit to the Alhambra, Sierra Nevada and the famous Granada tapas)