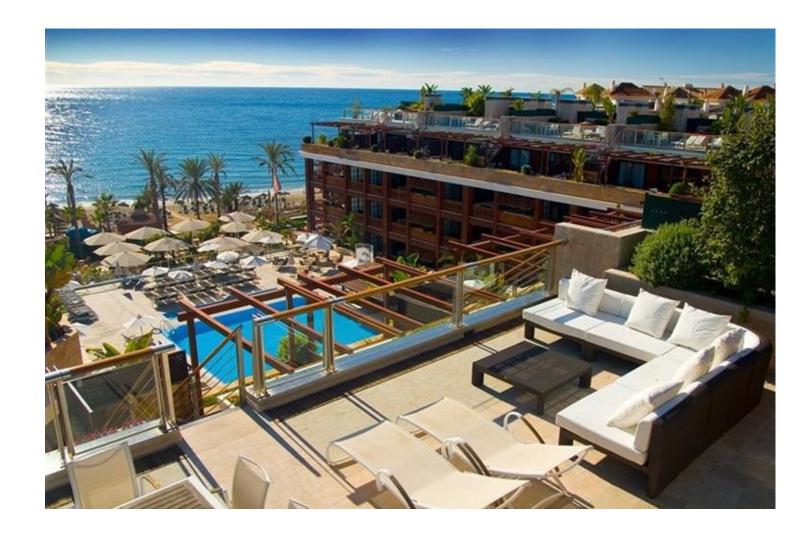

## Short Term Rental - Apartment - Puerto Banús 750€ / Week

www.mibgroup.es +34 662 58 96 58 info@mibgroup.es

Ref.-ID: MIBGR3344815 Puerto Banús Apartment

2

2

105 m<sup>2</sup>

Touristic Reg. Code VFT/MA/18648 Ground floor apartment located within a very popular development by the outskirts of Puerto Banus , in Locrimar within easy walking distance to Puerto Banus Marina (10 minutes, 1.8km) and to the famous Mistral Beach Very Modern high standard property consists of two bedrooms, two bathrooms, lounge/dining room, fully fitted kitchen, plus a very spacious and very sunny west facing terrace. The property has air conditioning hot and cold, plus marble flooring throughout, a private parking space and is within very easy walking distance of all basic amenities. The development also has stunning open gardens and a great swimming pool. A perfect property for anyone wanting easy walking distance to everything Prices from 880 euros per week up to 1150 euros per week depending on season ,please ask for more information on prices

| Setting Close To Shops Close To Sea   | Orientation<br>West             | Condition  Excellent                                                          | Pool Communal                         |
|---------------------------------------|---------------------------------|-------------------------------------------------------------------------------|---------------------------------------|
| Climate Control Air Conditioning      | <b>Views</b><br><b>✓</b> Street | Features  Near Transport Private Terrace Ensuite Bathroom Marble Flooring Bar | Furniture Fully Furnished             |
| Kitchen Fully Fitted Partially Fitted | <b>Garden</b> Communal          | Parking<br>Communal                                                           | Utilities Electricity Drinkable Water |