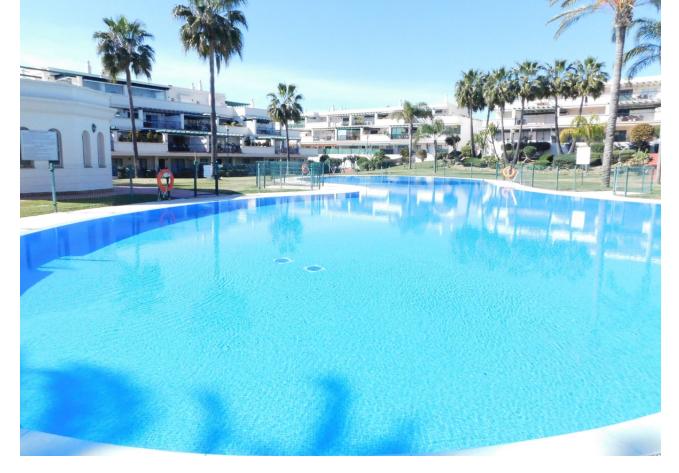

## Short Term Rental - Apartment - Puerto Banús 750€ / Week

www.mibgroup.es +34 662 58 96 58 info@mibgroup.es

Ref.-ID: MIBGR3344815 Puerto Banús Apartment

2

2

105 m<sup>2</sup>

Touristic Reg. Code VFT/MA/18648 Ground floor apartment located within a very popular development by the outskirts of Puerto Banus , in Locrimar within easy walking distance to Puerto Banus Marina (10 minutes, 1.8km) and to the famous Mistral Beach Very Modern high standard property consists of two bedrooms, two bathrooms, lounge/dining room, fully fitted kitchen, plus a very spacious and very sunny west facing terrace. The property has air conditioning hot and cold, plus marble flooring throughout, a private parking space and is within very easy walking distance of all basic amenities. The development also has stunning open gardens and a great swimming pool. A perfect property for anyone wanting easy walking distance to everything Prices from 880 euros per week up to 1150 euros per week depending on season ,please ask for more information on prices

| Setting Close To Shops Close To Sea   | Orientation<br>West             | Condition  Excellent                                                          | Pool Communal                         |
|---------------------------------------|---------------------------------|-------------------------------------------------------------------------------|---------------------------------------|
| Climate Control Air Conditioning      | <b>Views</b><br><b>✓</b> Street | Features  Near Transport Private Terrace Ensuite Bathroom Marble Flooring Bar | Furniture Fully Furnished             |
| Kitchen Fully Fitted Partially Fitted | <b>Garden</b> Communal          | Parking<br>Communal                                                           | Utilities Electricity Drinkable Water |