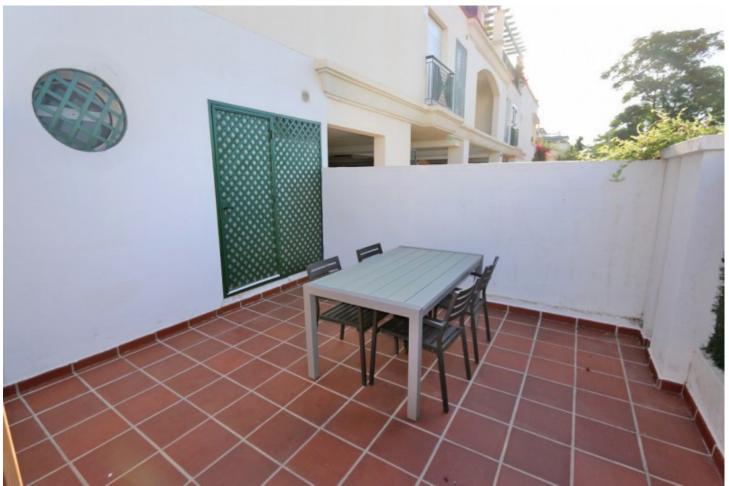

## Short Term Rental - Apartment - Puerto Banús 750€ / Week

www.mibgroup.es +34 662 58 96 58 info@mibgroup.es

Ref.-ID: MIBGR3344815 Puerto Banús Apartment

2

2

105 m<sup>2</sup>

Touristic Reg. Code VFT/MA/18648 Ground floor apartment located within a very popular development by the outskirts of Puerto Banus , in Locrimar within easy walking distance to Puerto Banus Marina (10 minutes, 1.8km) and to the famous Mistral Beach Very Modern high standard property consists of two bedrooms, two bathrooms, lounge/dining room, fully fitted kitchen, plus a very spacious and very sunny west facing terrace. The property has air conditioning hot and cold, plus marble flooring throughout, a private parking space and is within very easy walking distance of all basic amenities. The development also has stunning open gardens and a great swimming pool. A perfect property for anyone wanting easy walking distance to everything Prices from 880 euros per week up to 1150 euros per week depending on season ,please ask for more information on prices

| Setting Close To Shops Close To Sea   | Orientation<br>West             | Condition  Excellent                                                          | Pool Communal                         |
|---------------------------------------|---------------------------------|-------------------------------------------------------------------------------|---------------------------------------|
| Climate Control Air Conditioning      | <b>Views</b><br><b>✓</b> Street | Features  Near Transport Private Terrace Ensuite Bathroom Marble Flooring Bar | Furniture Fully Furnished             |
| Kitchen Fully Fitted Partially Fitted | <b>Garden</b> Communal          | Parking<br>Communal                                                           | Utilities Electricity Drinkable Water |