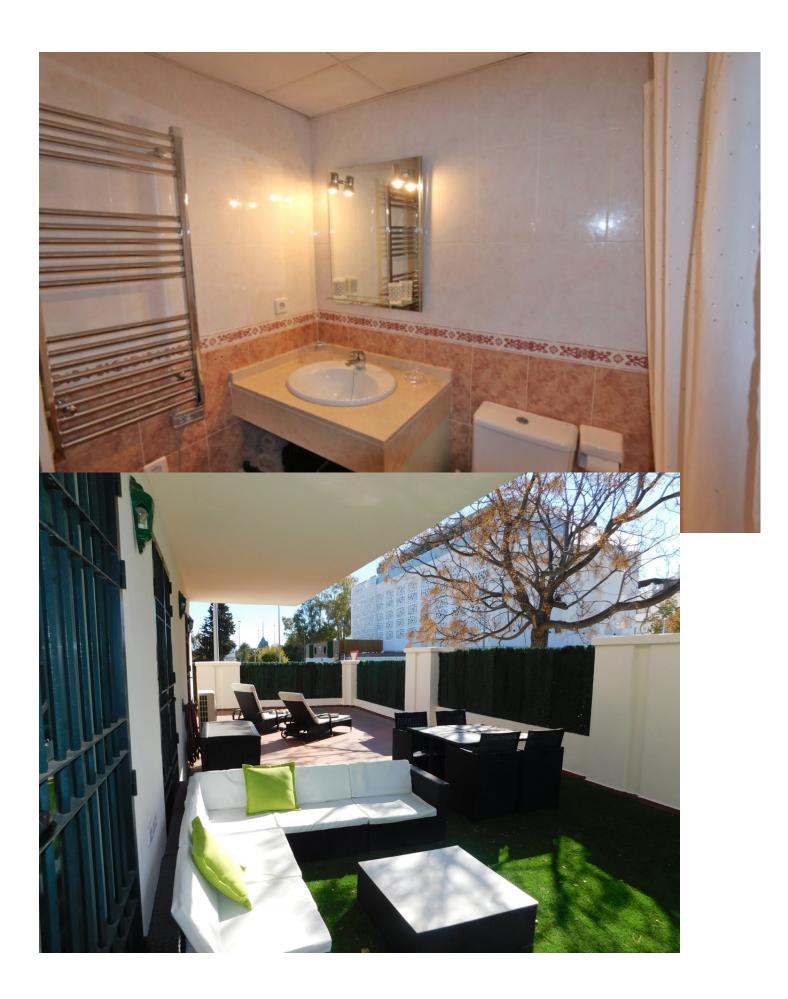

## Short Term Rental - Apartment - Puerto Banús 750€ / Week

www.mibgroup.es +34 662 58 96 58 info@mibgroup.es

Ref.-ID: MIBGR3344815 Puerto Banús Apartment

2

2

105 m<sup>2</sup>

Touristic Reg. Code VFT/MA/18648 Ground floor apartment located within a very popular development by the outskirts of Puerto Banus , in Locrimar within easy walking distance to Puerto Banus Marina (10 minutes, 1.8km) and to the famous Mistral Beach Very Modern high standard property consists of two bedrooms, two bathrooms, lounge/dining room, fully fitted kitchen, plus a very spacious and very sunny west facing terrace. The property has air conditioning hot and cold, plus marble flooring throughout, a private parking space and is within very easy walking distance of all basic amenities. The development also has stunning open gardens and a great swimming pool. A perfect property for anyone wanting easy walking distance to everything Prices from 880 euros per week up to 1150 euros per week depending on season ,please ask for more information on prices

| Setting Close To Shops Close To Sea   | Orientation<br>West             | Condition  Excellent                                                          | Pool Communal                         |
|---------------------------------------|---------------------------------|-------------------------------------------------------------------------------|---------------------------------------|
| Climate Control Air Conditioning      | <b>Views</b><br><b>✓</b> Street | Features  Near Transport Private Terrace Ensuite Bathroom Marble Flooring Bar | Furniture Fully Furnished             |
| Kitchen Fully Fitted Partially Fitted | <b>Garden</b> Communal          | Parking<br>Communal                                                           | Utilities Electricity Drinkable Water |