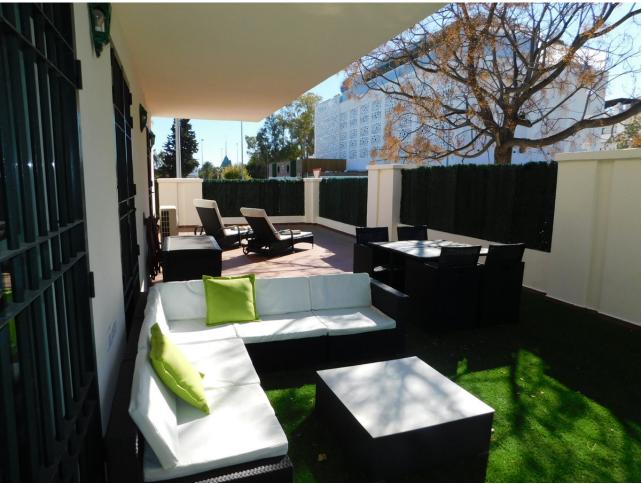

## Short Term Rental - Apartment - Puerto Banús 750€ / Week

www.mibgroup.es +34 662 58 96 58 info@mibgroup.es

Ref.-ID: MIBGR3344815 Puerto Banús Apartment

2

2

105 m<sup>2</sup>

Touristic Reg. Code VFT/MA/18648 Ground floor apartment located within a very popular development by the outskirts of Puerto Banus , in Locrimar within easy walking distance to Puerto Banus Marina (10 minutes, 1.8km) and to the famous Mistral Beach Very Modern high standard property consists of two bedrooms, two bathrooms, lounge/dining room, fully fitted kitchen, plus a very spacious and very sunny west facing terrace. The property has air conditioning hot and cold, plus marble flooring throughout, a private parking space and is within very easy walking distance of all basic amenities. The development also has stunning open gardens and a great swimming pool. A perfect property for anyone wanting easy walking distance to everything Prices from 880 euros per week up to 1150 euros per week depending on season ,please ask for more information on prices

| Setting Close To Shops Close To Sea   | Orientation<br>West             | Condition  Excellent                                                          | Pool Communal                         |
|---------------------------------------|---------------------------------|-------------------------------------------------------------------------------|---------------------------------------|
| Climate Control Air Conditioning      | <b>Views</b><br><b>✓</b> Street | Features  Near Transport Private Terrace Ensuite Bathroom Marble Flooring Bar | Furniture Fully Furnished             |
| Kitchen Fully Fitted Partially Fitted | <b>Garden</b> Communal          | Parking<br>Communal                                                           | Utilities Electricity Drinkable Water |