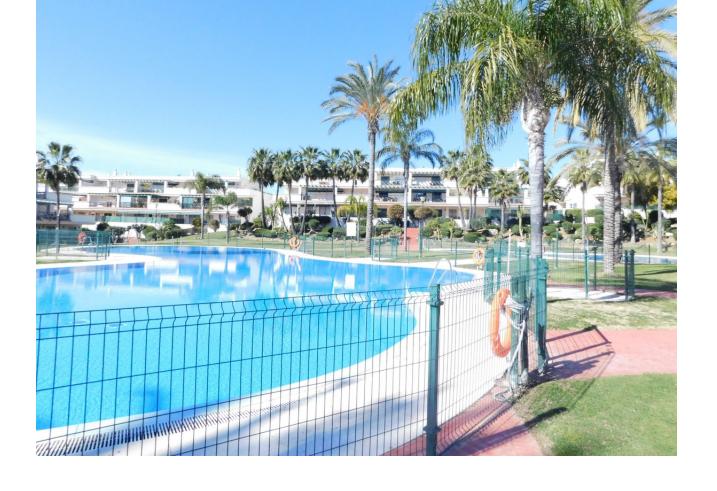

## Short Term Rental - Apartment - Puerto Banús 750€ / Week

www.mibgroup.es +34 662 58 96 58 info@mibgroup.es

Ref.-ID: MIBGR3344815 Puerto Banús Apartment

2

2

105 m<sup>2</sup>

Touristic Reg. Code VFT/MA/18648 Ground floor apartment located within a very popular development by the outskirts of Puerto Banus , in Locrimar within easy walking distance to Puerto Banus Marina (10 minutes, 1.8km) and to the famous Mistral Beach Very Modern high standard property consists of two bedrooms, two bathrooms, lounge/dining room, fully fitted kitchen, plus a very spacious and very sunny west facing terrace. The property has air conditioning hot and cold, plus marble flooring throughout, a private parking space and is within very easy walking distance of all basic amenities. The development also has stunning open gardens and a great swimming pool. A perfect property for anyone wanting easy walking distance to everything Prices from 880 euros per week up to 1150 euros per week depending on season ,please ask for more information on prices

| Setting Close To Shops Close To Sea   | Orientation<br>West             | Condition  Excellent                                                          | Pool Communal                         |
|---------------------------------------|---------------------------------|-------------------------------------------------------------------------------|---------------------------------------|
| Climate Control Air Conditioning      | <b>Views</b><br><b>✓</b> Street | Features  Near Transport Private Terrace Ensuite Bathroom Marble Flooring Bar | Furniture Fully Furnished             |
| Kitchen Fully Fitted Partially Fitted | <b>Garden</b> Communal          | Parking<br>Communal                                                           | Utilities Electricity Drinkable Water |