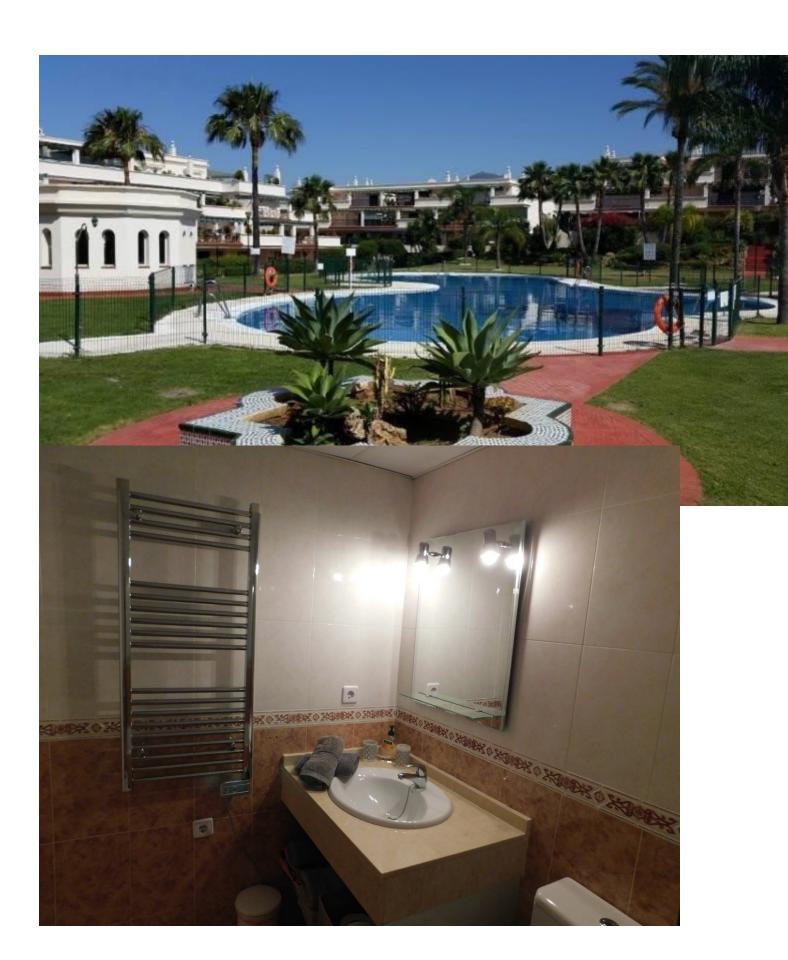

## Short Term Rental - Apartment - Puerto Banús 750€ / Week

www.mibgroup.es +34 662 58 96 58 info@mibgroup.es

Ref.-ID: MIBGR3344815 Puerto Banús Apartment

2

2

105 m<sup>2</sup>

Touristic Reg. Code VFT/MA/18648 Ground floor apartment located within a very popular development by the outskirts of Puerto Banus , in Locrimar within easy walking distance to Puerto Banus Marina (10 minutes, 1.8km) and to the famous Mistral Beach Very Modern high standard property consists of two bedrooms, two bathrooms, lounge/dining room, fully fitted kitchen, plus a very spacious and very sunny west facing terrace. The property has air conditioning hot and cold, plus marble flooring throughout, a private parking space and is within very easy walking distance of all basic amenities. The development also has stunning open gardens and a great swimming pool. A perfect property for anyone wanting easy walking distance to everything Prices from 880 euros per week up to 1150 euros per week depending on season ,please ask for more information on prices