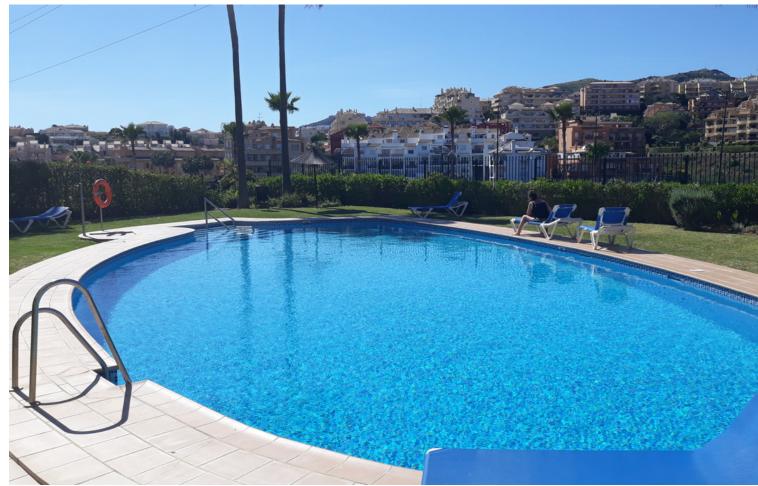

## Short Term Rental - Apartment - Riviera del Sol 800€ / Week

www.mibgroup.es +34 662 58 96 58 info@mibgroup.es

Ref.-ID: MIBGR3451477 Riviera del Sol Apartment

2

2

133 m2

Great apartment in a quiet residential area in the Riviera del Sol urbanization, with wonderful views of the lake and the Miraflores golf course on Zafiro street. It consists of 2 bedrooms, 2 bathrooms (main en suite), living / dining room, fitted kitchen and equipped, marble floors, air conditioning, large terrace, garage, WIFI. Community gardens and pool.

| Setting Close To Golf Close To Shops Close To Sea Close To Town Close To Schools Close To Forest Urbanisation | Orientation South                        | <b>Condition</b> Excellent                                                                                     | <b>Pool</b> Communal       |
|---------------------------------------------------------------------------------------------------------------|------------------------------------------|----------------------------------------------------------------------------------------------------------------|----------------------------|
| Climate Control  Air Conditioning  Hot A/C  Cold A/C                                                          | Views Sea Mountain Golf Panoramic Garden | Features Lift Fitted Wardrobes Near Transport Private Terrace WiFi Ensuite Bathroom Double Glazing Fiber Optic | Furniture Fully Furnished  |
| Kitchen<br>✓ Fully Fitted                                                                                     | Garden<br>Communal                       | Security Gated Complex                                                                                         | <b>Parking</b> Underground |
| Utilities Electricity Drinkable Water                                                                         | Category Holiday Homes Resale            |                                                                                                                |                            |