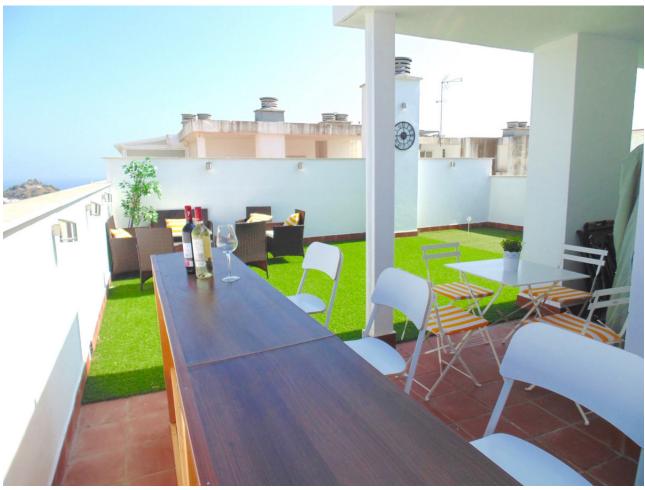

## Short Term Rental - Apartment - Benalmadena 500€ / Week

www.mibgroup.es +34 662 58 96 58 info@mibgroup.es

Ref.-ID: MIBGR3467341 Benalmadena Apartment

3

2

95 m2

Fabulous penthouse apartment just a 5 minute walk from the town centre and a 15 minute stroll to the beach with the many chiringuitos (beach bar-restaurants serving fresh seafoods)! The property boasts superb views over the town (and duckpond!) to the sea. The accommodation consists of 3 bedrooms, 2 bathrooms, kitchen and utility, lounge diner and a large terrace all on the main level. Upstairs there is a fantastic solarium featuring bar and bbq for those long summer evenings, and for the more energetic there is table tennis, darts, and even a putting green, and of course all day sun and superb views! All imaginable amenities are within easy walking distance, including the train station for explorer days out in Malaga city or Fuengirola. Nearby attractions include the cable car, Tivoli World theme park, Paloma Park including Selwo Marine Park, the famous marina and Sealife Centre, golf courses, tennis club, and the casino. Arroyo de la Miel is a well known centre for shopping and international cuisine, where you will find both locals and tourists enjoying the cool evenings on the terraces and ice-cream bars, for a true taste of the Mediterranean. Perfect for family holidays as well as groups. The property has easy access for persons with reduced mobility, excepting the solarium. Prices from [500 to [1400 per week, depending on season. CTC-2019078730

| Setting Town Close To Golf Close To Shops Close To Sea Close To Town | Orientation ✓ East                        | <b>Condition</b> Excellent                                                                                                                                                                                            | Pool Communal             |
|----------------------------------------------------------------------|-------------------------------------------|-----------------------------------------------------------------------------------------------------------------------------------------------------------------------------------------------------------------------|---------------------------|
| Climate Control  Air Conditioning  Hot A/C  Cold A/C                 | Views Sea Mountain Panoramic Urban Street | Features Covered Terrace Lift Fitted Wardrobes Near Transport Private Terrace Solarium Satellite TV WiFi Utility Room Access for people with reduced mobility Marble Flooring Bar Barbeque Double Glazing Fiber Optic | Furniture Fully Furnished |
| Kitchen Fully Fitted                                                 | Garden<br>Communal                        | Security Gated Complex Entry Phone                                                                                                                                                                                    |                           |