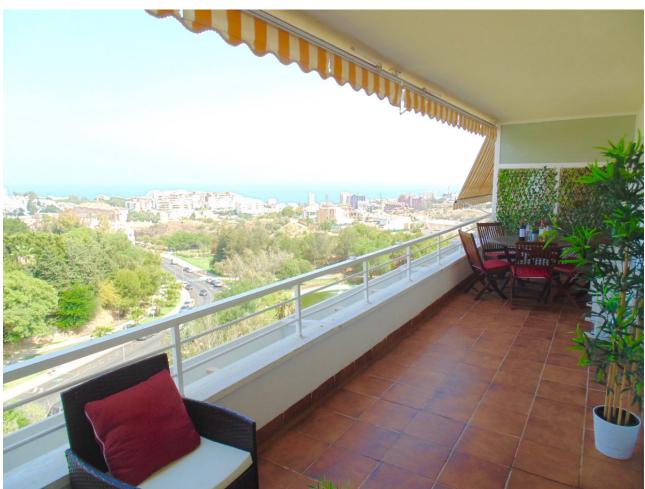

## Short Term Rental - Apartment - Benalmadena 500€ / Week

www.mibgroup.es +34 662 58 96 58 info@mibgroup.es

Ref.-ID: MIBGR3467341 Benalmadena Apartment

3

2

95 m2

Fabulous penthouse apartment just a 5 minute walk from the town centre and a 15 minute stroll to the beach with the many chiringuitos (beach bar-restaurants serving fresh seafoods)! The property boasts superb views over the town (and duckpond!) to the sea. The accommodation consists of 3 bedrooms, 2 bathrooms, kitchen and utility, lounge diner and a large terrace all on the main level. Upstairs there is a fantastic solarium featuring bar and bbq for those long summer evenings, and for the more energetic there is table tennis, darts, and even a putting green, and of course all day sun and superb views! All imaginable amenities are within easy walking distance, including the train station for explorer days out in Malaga city or Fuengirola. Nearby attractions include the cable car, Tivoli World theme park, Paloma Park including Selwo Marine Park, the famous marina and Sealife Centre, golf courses, tennis club, and the casino. Arroyo de la Miel is a well known centre for shopping and international cuisine, where you will find both locals and tourists enjoying the cool evenings on the terraces and ice-cream bars, for a true taste of the Mediterranean. Perfect for family holidays as well as groups. The property has easy access for persons with reduced mobility, excepting the solarium. Prices from [500 to [1400 per week, depending on season. CTC-2019078730

| Setting Town Close To Golf Close To Shops Close To Sea Close To Town | Orientation ✓ East                        | <b>Condition</b> Excellent                                                                                                                                                                                            | Pool Communal             |
|----------------------------------------------------------------------|-------------------------------------------|-----------------------------------------------------------------------------------------------------------------------------------------------------------------------------------------------------------------------|---------------------------|
| Climate Control  Air Conditioning  Hot A/C  Cold A/C                 | Views Sea Mountain Panoramic Urban Street | Features Covered Terrace Lift Fitted Wardrobes Near Transport Private Terrace Solarium Satellite TV WiFi Utility Room Access for people with reduced mobility Marble Flooring Bar Barbeque Double Glazing Fiber Optic | Furniture Fully Furnished |
| Kitchen Fully Fitted                                                 | Garden<br>Communal                        | Security Gated Complex Entry Phone                                                                                                                                                                                    |                           |