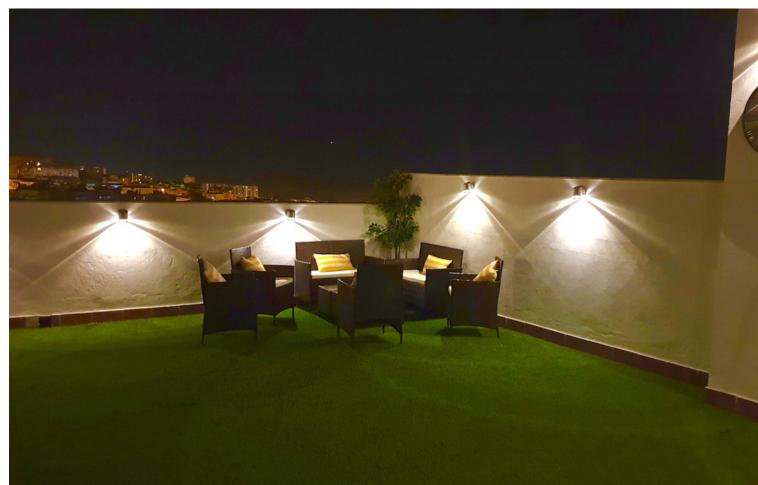

## Short Term Rental - Apartment - Benalmadena 500€ / Week

www.mibgroup.es +34 662 58 96 58 info@mibgroup.es

Ref.-ID: MIBGR3467341 Benalmadena Apartment

3

2

95 m2

Fabulous penthouse apartment just a 5 minute walk from the town centre and a 15 minute stroll to the beach with the many chiringuitos (beach bar-restaurants serving fresh seafoods)! The property boasts superb views over the town (and duckpond!) to the sea. The accommodation consists of 3 bedrooms, 2 bathrooms, kitchen and utility, lounge diner and a large terrace all on the main level. Upstairs there is a fantastic solarium featuring bar and bbq for those long summer evenings, and for the more energetic there is table tennis, darts, and even a putting green, and of course all day sun and superb views! All imaginable amenities are within easy walking distance, including the train station for explorer days out in Malaga city or Fuengirola. Nearby attractions include the cable car, Tivoli World theme park, Paloma Park including Selwo Marine Park, the famous marina and Sealife Centre, golf courses, tennis club, and the casino. Arroyo de la Miel is a well known centre for shopping and international cuisine, where you will find both locals and tourists enjoying the cool evenings on the terraces and ice-cream bars, for a true taste of the Mediterranean. Perfect for family holidays as well as groups. The property has easy access for persons with reduced mobility, excepting the solarium. Prices from [500 to [1400 per week, depending on season. CTC-2019078730