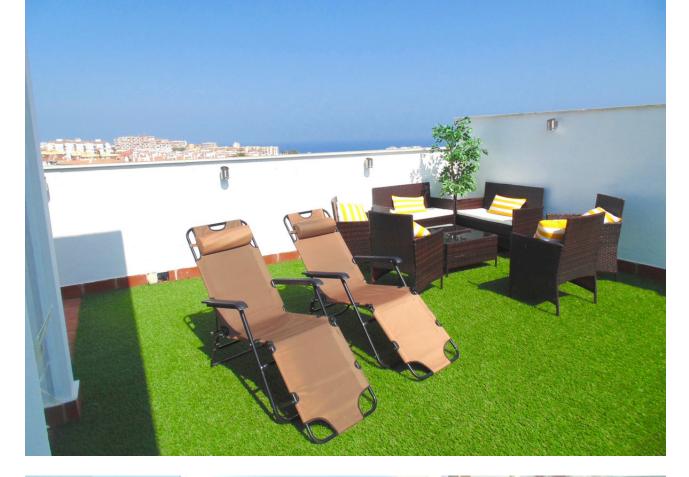

## Short Term Rental - Apartment - Benalmadena 500€ / Week

www.mibgroup.es +34 662 58 96 58 info@mibgroup.es

Ref.-ID: MIBGR3467341 Benalmadena Apartment

3

2

95 m2

Fabulous penthouse apartment just a 5 minute walk from the town centre and a 15 minute stroll to the beach with the many chiringuitos (beach bar-restaurants serving fresh seafoods)! The property boasts superb views over the town (and duckpond!) to the sea. The accommodation consists of 3 bedrooms, 2 bathrooms, kitchen and utility, lounge diner and a large terrace all on the main level. Upstairs there is a fantastic solarium featuring bar and bbq for those long summer evenings, and for the more energetic there is table tennis, darts, and even a putting green, and of course all day sun and superb views! All imaginable amenities are within easy walking distance, including the train station for explorer days out in Malaga city or Fuengirola. Nearby attractions include the cable car, Tivoli World theme park, Paloma Park including Selwo Marine Park, the famous marina and Sealife Centre, golf courses, tennis club, and the casino. Arroyo de la Miel is a well known centre for shopping and international cuisine, where you will find both locals and tourists enjoying the cool evenings on the terraces and ice-cream bars, for a true taste of the Mediterranean. Perfect for family holidays as well as groups. The property has easy access for persons with reduced mobility, excepting the solarium. Prices from [500 to [1400 per week, depending on season. CTC-2019078730

| Setting Town Close To Golf Close To Shops Close To Sea Close To Town | Orientation ✓ East                        | <b>Condition</b> Excellent                                                                                                                                                                                            | Pool Communal             |
|----------------------------------------------------------------------|-------------------------------------------|-----------------------------------------------------------------------------------------------------------------------------------------------------------------------------------------------------------------------|---------------------------|
| Climate Control  Air Conditioning  Hot A/C  Cold A/C                 | Views Sea Mountain Panoramic Urban Street | Features Covered Terrace Lift Fitted Wardrobes Near Transport Private Terrace Solarium Satellite TV WiFi Utility Room Access for people with reduced mobility Marble Flooring Bar Barbeque Double Glazing Fiber Optic | Furniture Fully Furnished |
| Kitchen Fully Fitted                                                 | Garden<br>Communal                        | Security Gated Complex Entry Phone                                                                                                                                                                                    |                           |