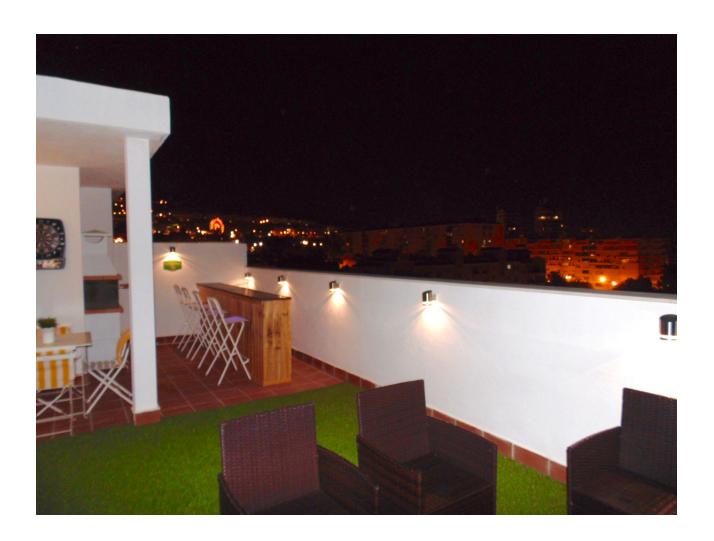

## Short Term Rental - Apartment - Benalmadena 500€ / Week

www.mibgroup.es +34 662 58 96 58 info@mibgroup.es

Ref.-ID: MIBGR3467341 Benalmadena Apartment

3

2

95 m2

Fabulous penthouse apartment just a 5 minute walk from the town centre and a 15 minute stroll to the beach with the many chiringuitos (beach bar-restaurants serving fresh seafoods)! The property boasts superb views over the town (and duckpond!) to the sea. The accommodation consists of 3 bedrooms, 2 bathrooms, kitchen and utility, lounge diner and a large terrace all on the main level. Upstairs there is a fantastic solarium featuring bar and bbq for those long summer evenings, and for the more energetic there is table tennis, darts, and even a putting green, and of course all day sun and superb views! All imaginable amenities are within easy walking distance, including the train station for explorer days out in Malaga city or Fuengirola. Nearby attractions include the cable car, Tivoli World theme park, Paloma Park including Selwo Marine Park, the famous marina and Sealife Centre, golf courses, tennis club, and the casino. Arroyo de la Miel is a well known centre for shopping and international cuisine, where you will find both locals and tourists enjoying the cool evenings on the terraces and ice-cream bars, for a true taste of the Mediterranean. Perfect for family holidays as well as groups. The property has easy access for persons with reduced mobility, excepting the solarium. Prices from [500 to [1400 per week, depending on season. CTC-2019078730