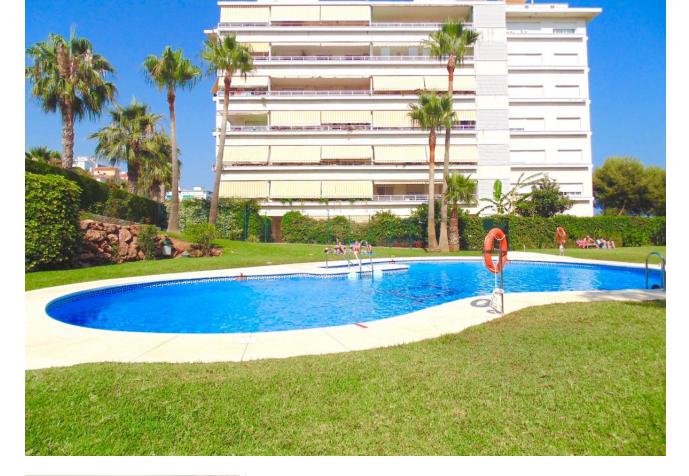

## Short Term Rental - Apartment - Benalmadena 500€ / Week

www.mibgroup.es +34 662 58 96 58 info@mibgroup.es

Ref.-ID: MIBGR3467341 Benalmadena Apartment

3

2

95 m2

Fabulous penthouse apartment just a 5 minute walk from the town centre and a 15 minute stroll to the beach with the many chiringuitos (beach bar-restaurants serving fresh seafoods)! The property boasts superb views over the town (and duckpond!) to the sea. The accommodation consists of 3 bedrooms, 2 bathrooms, kitchen and utility, lounge diner and a large terrace all on the main level. Upstairs there is a fantastic solarium featuring bar and bbq for those long summer evenings, and for the more energetic there is table tennis, darts, and even a putting green, and of course all day sun and superb views! All imaginable amenities are within easy walking distance, including the train station for explorer days out in Malaga city or Fuengirola. Nearby attractions include the cable car, Tivoli World theme park, Paloma Park including Selwo Marine Park, the famous marina and Sealife Centre, golf courses, tennis club, and the casino. Arroyo de la Miel is a well known centre for shopping and international cuisine, where you will find both locals and tourists enjoying the cool evenings on the terraces and ice-cream bars, for a true taste of the Mediterranean. Perfect for family holidays as well as groups. The property has easy access for persons with reduced mobility, excepting the solarium. Prices from [500 to [1400 per week, depending on season. CTC-2019078730