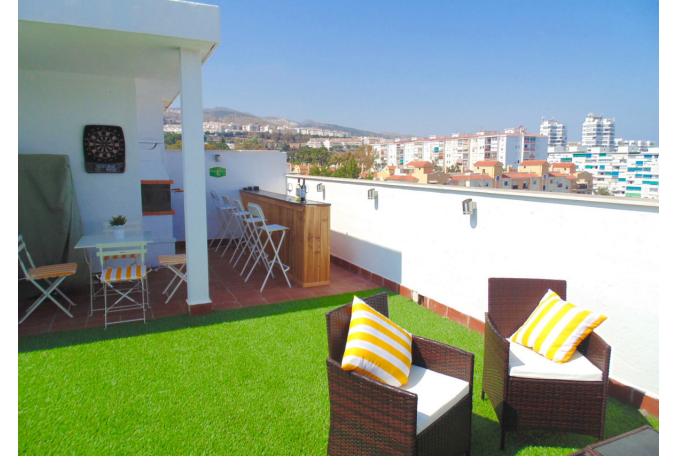

## Short Term Rental - Apartment - Benalmadena 500€ / Week

www.mibgroup.es +34 662 58 96 58 info@mibgroup.es

Ref.-ID: MIBGR3467341 Benalmadena Apartment

3

2

95 m2

Fabulous penthouse apartment just a 5 minute walk from the town centre and a 15 minute stroll to the beach with the many chiringuitos (beach bar-restaurants serving fresh seafoods)! The property boasts superb views over the town (and duckpond!) to the sea. The accommodation consists of 3 bedrooms, 2 bathrooms, kitchen and utility, lounge diner and a large terrace all on the main level. Upstairs there is a fantastic solarium featuring bar and bbq for those long summer evenings, and for the more energetic there is table tennis, darts, and even a putting green, and of course all day sun and superb views! All imaginable amenities are within easy walking distance, including the train station for explorer days out in Malaga city or Fuengirola. Nearby attractions include the cable car, Tivoli World theme park, Paloma Park including Selwo Marine Park, the famous marina and Sealife Centre, golf courses, tennis club, and the casino. Arroyo de la Miel is a well known centre for shopping and international cuisine, where you will find both locals and tourists enjoying the cool evenings on the terraces and ice-cream bars, for a true taste of the Mediterranean. Perfect for family holidays as well as groups. The property has easy access for persons with reduced mobility, excepting the solarium. Prices from [500 to [1400 per week, depending on season. CTC-2019078730

| Setting Town Close To Golf Close To Shops Close To Sea Close To Town | Orientation ✓ East                        | <b>Condition</b> Excellent                                                                                                                                                                                            | Pool Communal             |
|----------------------------------------------------------------------|-------------------------------------------|-----------------------------------------------------------------------------------------------------------------------------------------------------------------------------------------------------------------------|---------------------------|
| Climate Control  Air Conditioning  Hot A/C  Cold A/C                 | Views Sea Mountain Panoramic Urban Street | Features Covered Terrace Lift Fitted Wardrobes Near Transport Private Terrace Solarium Satellite TV WiFi Utility Room Access for people with reduced mobility Marble Flooring Bar Barbeque Double Glazing Fiber Optic | Furniture Fully Furnished |
| Kitchen Fully Fitted                                                 | Garden<br>Communal                        | Security Gated Complex Entry Phone                                                                                                                                                                                    |                           |