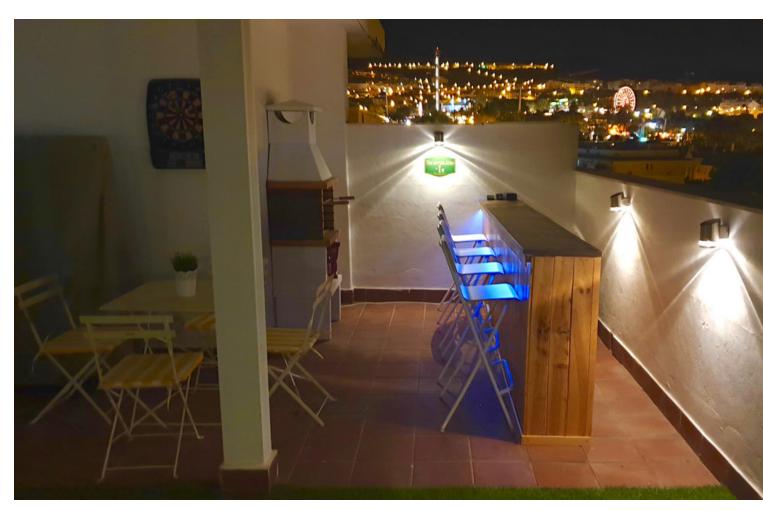

## Short Term Rental - Apartment - Benalmadena 500€ / Week

www.mibgroup.es +34 662 58 96 58 info@mibgroup.es

Ref.-ID: MIBGR3467341 Benalmadena Apartment

3

2

95 m2

Fabulous penthouse apartment just a 5 minute walk from the town centre and a 15 minute stroll to the beach with the many chiringuitos (beach bar-restaurants serving fresh seafoods)! The property boasts superb views over the town (and duckpond!) to the sea. The accommodation consists of 3 bedrooms, 2 bathrooms, kitchen and utility, lounge diner and a large terrace all on the main level. Upstairs there is a fantastic solarium featuring bar and bbq for those long summer evenings, and for the more energetic there is table tennis, darts, and even a putting green, and of course all day sun and superb views! All imaginable amenities are within easy walking distance, including the train station for explorer days out in Malaga city or Fuengirola. Nearby attractions include the cable car, Tivoli World theme park, Paloma Park including Selwo Marine Park, the famous marina and Sealife Centre, golf courses, tennis club, and the casino. Arroyo de la Miel is a well known centre for shopping and international cuisine, where you will find both locals and tourists enjoying the cool evenings on the terraces and ice-cream bars, for a true taste of the Mediterranean. Perfect for family holidays as well as groups. The property has easy access for persons with reduced mobility, excepting the solarium. Prices from [500 to [1400 per week, depending on season. CTC-2019078730