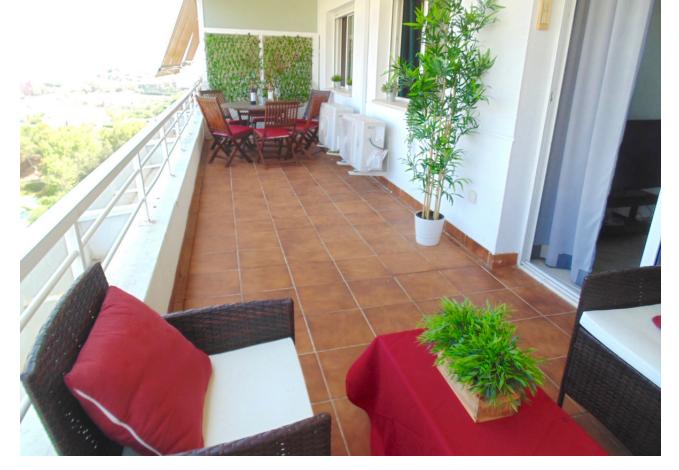

## Short Term Rental - Apartment - Benalmadena 500€ / Week

www.mibgroup.es +34 662 58 96 58 info@mibgroup.es

Ref.-ID: MIBGR3467341 Benalmadena Apartment

3

2

95 m2

Fabulous penthouse apartment just a 5 minute walk from the town centre and a 15 minute stroll to the beach with the many chiringuitos (beach bar-restaurants serving fresh seafoods)! The property boasts superb views over the town (and duckpond!) to the sea. The accommodation consists of 3 bedrooms, 2 bathrooms, kitchen and utility, lounge diner and a large terrace all on the main level. Upstairs there is a fantastic solarium featuring bar and bbq for those long summer evenings, and for the more energetic there is table tennis, darts, and even a putting green, and of course all day sun and superb views! All imaginable amenities are within easy walking distance, including the train station for explorer days out in Malaga city or Fuengirola. Nearby attractions include the cable car, Tivoli World theme park, Paloma Park including Selwo Marine Park, the famous marina and Sealife Centre, golf courses, tennis club, and the casino. Arroyo de la Miel is a well known centre for shopping and international cuisine, where you will find both locals and tourists enjoying the cool evenings on the terraces and ice-cream bars, for a true taste of the Mediterranean. Perfect for family holidays as well as groups. The property has easy access for persons with reduced mobility, excepting the solarium. Prices from [500 to [1400 per week, depending on season. CTC-2019078730

| Setting Town Close To Golf Close To Shops Close To Sea Close To Town | Orientation ✓ East                        | <b>Condition</b> Excellent                                                                                                                                                                                            | Pool Communal             |
|----------------------------------------------------------------------|-------------------------------------------|-----------------------------------------------------------------------------------------------------------------------------------------------------------------------------------------------------------------------|---------------------------|
| Climate Control  Air Conditioning  Hot A/C  Cold A/C                 | Views Sea Mountain Panoramic Urban Street | Features Covered Terrace Lift Fitted Wardrobes Near Transport Private Terrace Solarium Satellite TV WiFi Utility Room Access for people with reduced mobility Marble Flooring Bar Barbeque Double Glazing Fiber Optic | Furniture Fully Furnished |
| Kitchen Fully Fitted                                                 | Garden<br>Communal                        | Security Gated Complex Entry Phone                                                                                                                                                                                    |                           |