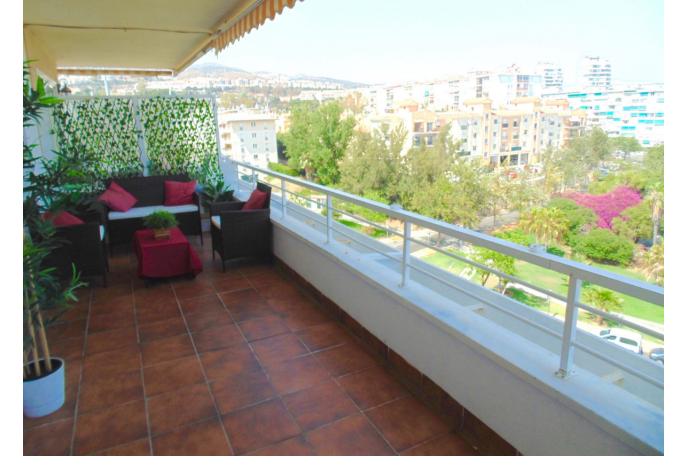

## Short Term Rental - Apartment - Benalmadena 500€ / Week

www.mibgroup.es +34 662 58 96 58 info@mibgroup.es

Ref.-ID: MIBGR3467341 Benalmadena Apartment

3

2

95 m2

Fabulous penthouse apartment just a 5 minute walk from the town centre and a 15 minute stroll to the beach with the many chiringuitos (beach bar-restaurants serving fresh seafoods)! The property boasts superb views over the town (and duckpond!) to the sea. The accommodation consists of 3 bedrooms, 2 bathrooms, kitchen and utility, lounge diner and a large terrace all on the main level. Upstairs there is a fantastic solarium featuring bar and bbq for those long summer evenings, and for the more energetic there is table tennis, darts, and even a putting green, and of course all day sun and superb views! All imaginable amenities are within easy walking distance, including the train station for explorer days out in Malaga city or Fuengirola. Nearby attractions include the cable car, Tivoli World theme park, Paloma Park including Selwo Marine Park, the famous marina and Sealife Centre, golf courses, tennis club, and the casino. Arroyo de la Miel is a well known centre for shopping and international cuisine, where you will find both locals and tourists enjoying the cool evenings on the terraces and ice-cream bars, for a true taste of the Mediterranean. Perfect for family holidays as well as groups. The property has easy access for persons with reduced mobility, excepting the solarium. Prices from [500 to [1400 per week, depending on season. CTC-2019078730

| Setting Town Close To Golf Close To Shops Close To Sea Close To Town | Orientation ✓ East                        | <b>Condition</b> Excellent                                                                                                                                                                                            | Pool Communal             |
|----------------------------------------------------------------------|-------------------------------------------|-----------------------------------------------------------------------------------------------------------------------------------------------------------------------------------------------------------------------|---------------------------|
| Climate Control  Air Conditioning  Hot A/C  Cold A/C                 | Views Sea Mountain Panoramic Urban Street | Features Covered Terrace Lift Fitted Wardrobes Near Transport Private Terrace Solarium Satellite TV WiFi Utility Room Access for people with reduced mobility Marble Flooring Bar Barbeque Double Glazing Fiber Optic | Furniture Fully Furnished |
| Kitchen Fully Fitted                                                 | Garden<br>Communal                        | Security Gated Complex Entry Phone                                                                                                                                                                                    |                           |