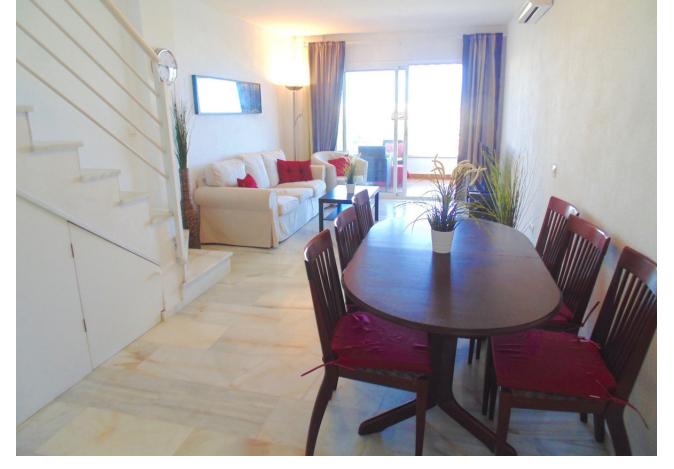

## Short Term Rental - Apartment - Benalmadena 500€ / Week

www.mibgroup.es +34 662 58 96 58 info@mibgroup.es

Ref.-ID: MIBGR3467341 Benalmadena Apartment

3

2

95 m2

Fabulous penthouse apartment just a 5 minute walk from the town centre and a 15 minute stroll to the beach with the many chiringuitos (beach bar-restaurants serving fresh seafoods)! The property boasts superb views over the town (and duckpond!) to the sea. The accommodation consists of 3 bedrooms, 2 bathrooms, kitchen and utility, lounge diner and a large terrace all on the main level. Upstairs there is a fantastic solarium featuring bar and bbq for those long summer evenings, and for the more energetic there is table tennis, darts, and even a putting green, and of course all day sun and superb views! All imaginable amenities are within easy walking distance, including the train station for explorer days out in Malaga city or Fuengirola. Nearby attractions include the cable car, Tivoli World theme park, Paloma Park including Selwo Marine Park, the famous marina and Sealife Centre, golf courses, tennis club, and the casino. Arroyo de la Miel is a well known centre for shopping and international cuisine, where you will find both locals and tourists enjoying the cool evenings on the terraces and ice-cream bars, for a true taste of the Mediterranean. Perfect for family holidays as well as groups. The property has easy access for persons with reduced mobility, excepting the solarium. Prices from [500 to [1400 per week, depending on season. CTC-2019078730

| Setting Town Close To Golf Close To Shops Close To Sea Close To Town | Orientation ✓ East                        | <b>Condition</b> Excellent                                                                                                                                                                                            | Pool Communal             |
|----------------------------------------------------------------------|-------------------------------------------|-----------------------------------------------------------------------------------------------------------------------------------------------------------------------------------------------------------------------|---------------------------|
| Climate Control  Air Conditioning  Hot A/C  Cold A/C                 | Views Sea Mountain Panoramic Urban Street | Features Covered Terrace Lift Fitted Wardrobes Near Transport Private Terrace Solarium Satellite TV WiFi Utility Room Access for people with reduced mobility Marble Flooring Bar Barbeque Double Glazing Fiber Optic | Furniture Fully Furnished |
| Kitchen Fully Fitted                                                 | Garden<br>Communal                        | Security Gated Complex Entry Phone                                                                                                                                                                                    |                           |