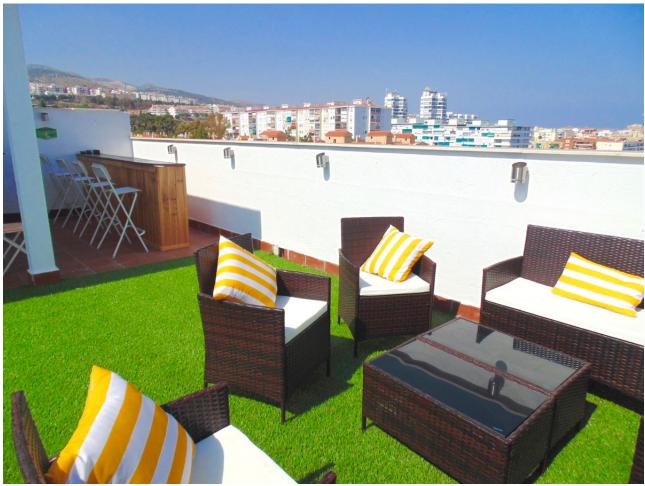

## Short Term Rental - Apartment - Benalmadena 500€ / Week

www.mibgroup.es +34 662 58 96 58 info@mibgroup.es

Ref.-ID: MIBGR3467341 Benalmadena Apartment

3

2

95 m2

Fabulous penthouse apartment just a 5 minute walk from the town centre and a 15 minute stroll to the beach with the many chiringuitos (beach bar-restaurants serving fresh seafoods)! The property boasts superb views over the town (and duckpond!) to the sea. The accommodation consists of 3 bedrooms, 2 bathrooms, kitchen and utility, lounge diner and a large terrace all on the main level. Upstairs there is a fantastic solarium featuring bar and bbq for those long summer evenings, and for the more energetic there is table tennis, darts, and even a putting green, and of course all day sun and superb views! All imaginable amenities are within easy walking distance, including the train station for explorer days out in Malaga city or Fuengirola. Nearby attractions include the cable car, Tivoli World theme park, Paloma Park including Selwo Marine Park, the famous marina and Sealife Centre, golf courses, tennis club, and the casino. Arroyo de la Miel is a well known centre for shopping and international cuisine, where you will find both locals and tourists enjoying the cool evenings on the terraces and ice-cream bars, for a true taste of the Mediterranean. Perfect for family holidays as well as groups. The property has easy access for persons with reduced mobility, excepting the solarium. Prices from [500 to [1400 per week, depending on season. CTC-2019078730

| Setting Town Close To Golf Close To Shops Close To Sea Close To Town | Orientation ✓ East                        | <b>Condition</b> Excellent                                                                                                                                                                                            | Pool Communal             |
|----------------------------------------------------------------------|-------------------------------------------|-----------------------------------------------------------------------------------------------------------------------------------------------------------------------------------------------------------------------|---------------------------|
| Climate Control  Air Conditioning  Hot A/C  Cold A/C                 | Views Sea Mountain Panoramic Urban Street | Features Covered Terrace Lift Fitted Wardrobes Near Transport Private Terrace Solarium Satellite TV WiFi Utility Room Access for people with reduced mobility Marble Flooring Bar Barbeque Double Glazing Fiber Optic | Furniture Fully Furnished |
| Kitchen Fully Fitted                                                 | Garden<br>Communal                        | Security Gated Complex Entry Phone                                                                                                                                                                                    |                           |