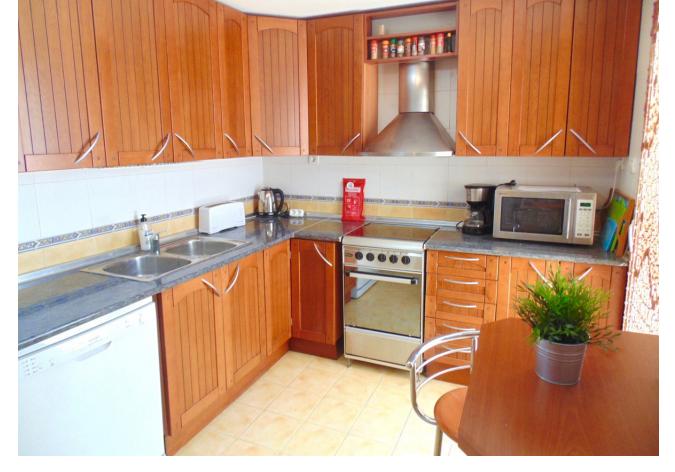

## Short Term Rental - Apartment - Benalmadena 500€ / Week

www.mibgroup.es +34 662 58 96 58 info@mibgroup.es

Ref.-ID: MIBGR3467341 Benalmadena Apartment

3

2

95 m2

Fabulous penthouse apartment just a 5 minute walk from the town centre and a 15 minute stroll to the beach with the many chiringuitos (beach bar-restaurants serving fresh seafoods)! The property boasts superb views over the town (and duckpond!) to the sea. The accommodation consists of 3 bedrooms, 2 bathrooms, kitchen and utility, lounge diner and a large terrace all on the main level. Upstairs there is a fantastic solarium featuring bar and bbq for those long summer evenings, and for the more energetic there is table tennis, darts, and even a putting green, and of course all day sun and superb views! All imaginable amenities are within easy walking distance, including the train station for explorer days out in Malaga city or Fuengirola. Nearby attractions include the cable car, Tivoli World theme park, Paloma Park including Selwo Marine Park, the famous marina and Sealife Centre, golf courses, tennis club, and the casino. Arroyo de la Miel is a well known centre for shopping and international cuisine, where you will find both locals and tourists enjoying the cool evenings on the terraces and ice-cream bars, for a true taste of the Mediterranean. Perfect for family holidays as well as groups. The property has easy access for persons with reduced mobility, excepting the solarium. Prices from [500 to [1400 per week, depending on season. CTC-2019078730

| Setting Town Close To Golf Close To Shops Close To Sea Close To Town | Orientation ✓ East                        | <b>Condition</b> Excellent                                                                                                                                                                                            | Pool Communal             |
|----------------------------------------------------------------------|-------------------------------------------|-----------------------------------------------------------------------------------------------------------------------------------------------------------------------------------------------------------------------|---------------------------|
| Climate Control  Air Conditioning  Hot A/C  Cold A/C                 | Views Sea Mountain Panoramic Urban Street | Features Covered Terrace Lift Fitted Wardrobes Near Transport Private Terrace Solarium Satellite TV WiFi Utility Room Access for people with reduced mobility Marble Flooring Bar Barbeque Double Glazing Fiber Optic | Furniture Fully Furnished |
| Kitchen Fully Fitted                                                 | Garden<br>Communal                        | Security Gated Complex Entry Phone                                                                                                                                                                                    |                           |