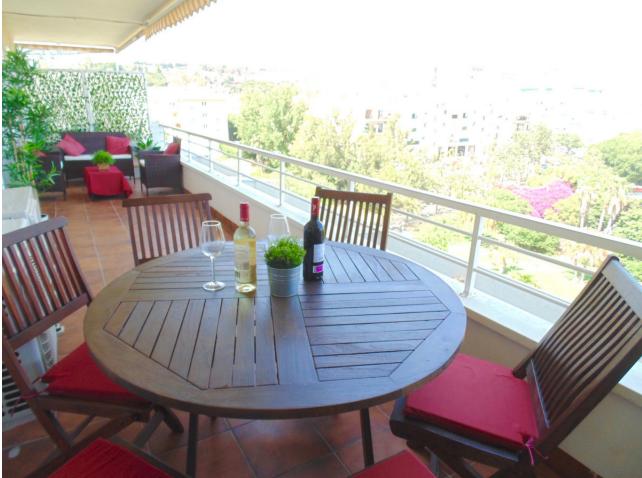

## Short Term Rental - Apartment - Benalmadena 500€ / Week

www.mibgroup.es +34 662 58 96 58 info@mibgroup.es

Ref.-ID: MIBGR3467341 Benalmadena Apartment

3

2

95 m2

Fabulous penthouse apartment just a 5 minute walk from the town centre and a 15 minute stroll to the beach with the many chiringuitos (beach bar-restaurants serving fresh seafoods)! The property boasts superb views over the town (and duckpond!) to the sea. The accommodation consists of 3 bedrooms, 2 bathrooms, kitchen and utility, lounge diner and a large terrace all on the main level. Upstairs there is a fantastic solarium featuring bar and bbq for those long summer evenings, and for the more energetic there is table tennis, darts, and even a putting green, and of course all day sun and superb views! All imaginable amenities are within easy walking distance, including the train station for explorer days out in Malaga city or Fuengirola. Nearby attractions include the cable car, Tivoli World theme park, Paloma Park including Selwo Marine Park, the famous marina and Sealife Centre, golf courses, tennis club, and the casino. Arroyo de la Miel is a well known centre for shopping and international cuisine, where you will find both locals and tourists enjoying the cool evenings on the terraces and ice-cream bars, for a true taste of the Mediterranean. Perfect for family holidays as well as groups. The property has easy access for persons with reduced mobility, excepting the solarium. Prices from [500 to [1400 per week, depending on season. CTC-2019078730