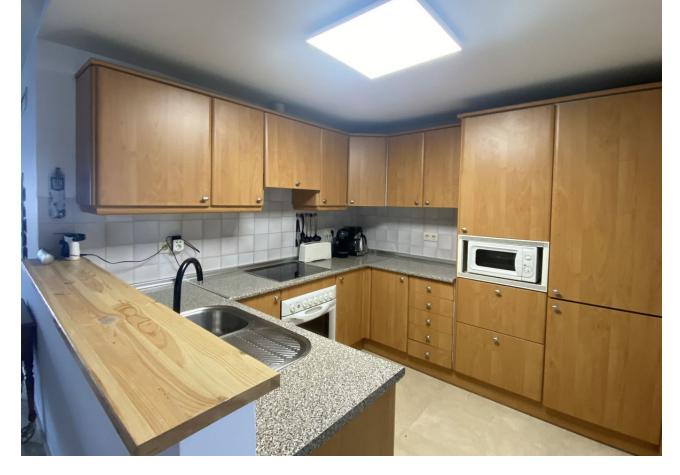

This lovely holiday apartment located in Marbella East, Carib Playa is the great option for your holiday. Close to the beach, restaurants and golf courses. This spacious accommodation consists of living room with dining area and direct access to a large terrace, main bedroom with its bathroom, second bedroom, second bathroom, fully equipped kitchen, laundry area. It has air conditioning in all rooms (hot / cold), free WiFi, TV with some international channels, large terrace overlooking the well kept communal garden, swimming pool and sun beds to add confort to your holiday. There is an underground garage with a private parking space. From the garage you can take the elevator directly to the apartment on the first floor. The beach and restaurants are only a short walking distance and if you wish, you can also walk for some shopping to a close Supercor - supermarket is open 7 days per week, till midnight. The area is also ideal for golfers. This apartment is ideal for families, couples and golfers. Carib Playa is only about 10 kms from Marbella center. The nearest airport is Malaga Airport, 41 km from the accommodation. REGISTERED WITH LICENSE NUMBER:CTC-2019112104

Setting Beachside Close To Golf Close To Sea

Urbanisation
Climate Control

Air Conditioning

Kitchen V Fully Fitted Views Garden Pool

Orientation

🖌 South

Garden Communal Condition Good

Features Covered Terrace Lift Private Terrace Utility Room Marble Flooring Fiber Optic Security Gated Complex Furniture Fully Furnished