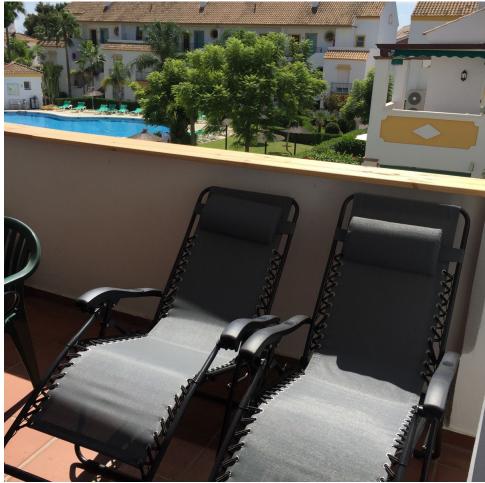

This lovely holiday apartment located in Marbella East, Carib Playa is the great option for your holiday. Close to the beach, restaurants and golf courses. This spacious accommodation consists of living room with dining area and direct access to a large terrace, main bedroom with its bathroom, second bedroom, second bathroom, fully equipped kitchen, laundry area. It has air conditioning in all rooms (hot / cold), free WiFi, TV with some international channels, large terrace overlooking the well kept communal garden, swimming pool and sun beds to add confort to your holiday. There is an underground garage with a private parking space. From the garage you can take the elevator directly to the apartment on the first floor. The beach and restaurants are only a short walking distance and if you wish, you can also walk for some shopping to a close Supercor - supermarket is open 7 days per week, till midnight. The area is also ideal for golfers. This apartment is ideal for families, couples and golfers. Carib Playa is only about 10 kms from Marbella center. The nearest airport is Malaga Airport, 41 km from the accommodation. REGISTERED WITH LICENSE NUMBER:CTC-2019112104

Setting Beachside Close To Golf Close To Sea

Urbanisation
Climate Control

Air Conditioning

Kitchen V Fully Fitted Views Garden Pool

Orientation

🖌 South

Garden Communal Condition Good

Features Covered Terrace Lift Private Terrace Utility Room Marble Flooring Fiber Optic Security Gated Complex Furniture Fully Furnished

🗹 Communal

Pool

Parking Vnderground