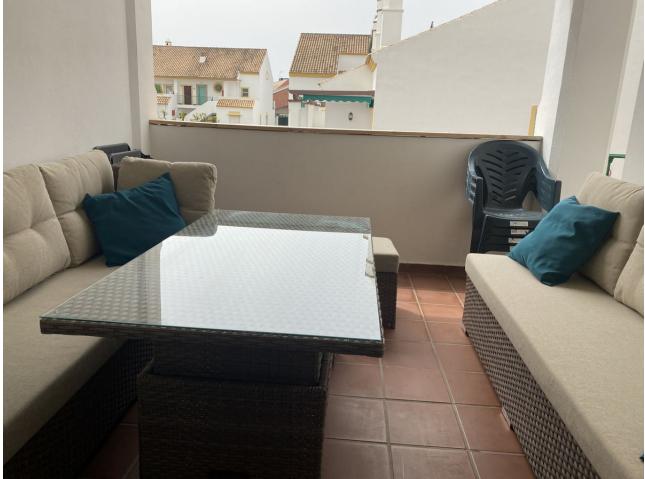

This lovely holiday apartment located in Marbella East, Carib Playa is the great option for your holiday. Close to the beach, restaurants and golf courses. This spacious accommodation consists of living room with dining area and direct access to a large terrace, main bedroom with its bathroom, second bedroom, second bathroom, fully equipped kitchen, laundry area. It has air conditioning in all rooms (hot / cold), free WiFi, TV with some international channels, large terrace overlooking the well kept communal garden, swimming pool and sun beds to add confort to your holiday. There is an underground garage with a private parking space. From the garage you can take the elevator directly to the apartment on the first floor. The beach and restaurants are only a short walking distance and if you wish, you can also walk for some shopping to a close Supercor - supermarket is open 7 days per week, till midnight. The area is also ideal for golfers. This apartment is ideal for families, couples and golfers. Carib Playa is only about 10 kms from Marbella center. The nearest airport is Malaga Airport, 41 km from the accommodation. REGISTERED WITH LICENSE NUMBER:CTC-2019112104

Setting Beachside Close To Golf Close To Sea

Urbanisation
Climate Control

Air Conditioning

Kitchen V Fully Fitted Views Garden Pool

Orientation

🖌 South

Garden Communal Condition Good

Features Covered Terrace Lift Private Terrace Utility Room Marble Flooring Fiber Optic Security Gated Complex Furniture Fully Furnished