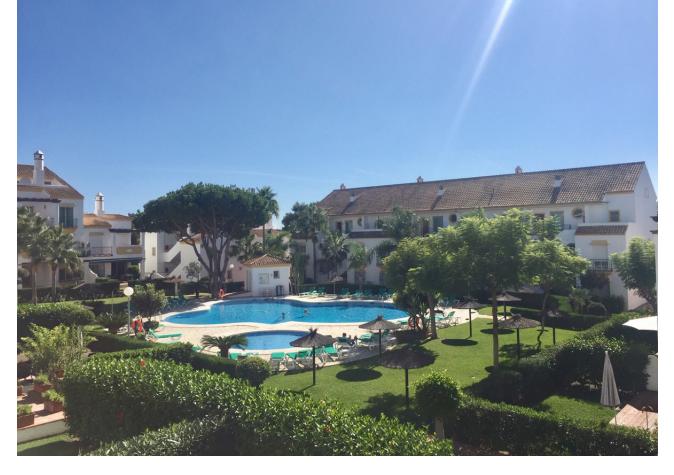

This lovely holiday apartment located in Marbella East, Carib Playa is the great option for your holiday. Close to the beach, restaurants and golf courses. This spacious accommodation consists of living room with dining area and direct access to a large terrace, main bedroom with its bathroom, second bedroom, second bathroom, fully equipped kitchen, laundry area. It has air conditioning in all rooms (hot / cold), free WiFi, TV with some international channels, large terrace overlooking the well kept communal garden, swimming pool and sun beds to add confort to your holiday. There is an underground garage with a private parking space. From the garage you can take the elevator directly to the apartment on the first floor. The beach and restaurants are only a short walking distance and if you wish, you can also walk for some shopping to a close Supercor - supermarket is open 7 days per week, till midnight. The area is also ideal for golfers. This apartment is ideal for families, couples and golfers. Carib Playa is only about 10 kms from Marbella center. The nearest airport is Malaga Airport, 41 km from the accommodation. REGISTERED WITH LICENSE NUMBER:CTC-2019112104

Setting Beachside Close To Golf Close To Sea

Urbanisation
Climate Control

Air Conditioning

Kitchen V Fully Fitted Views Garden Pool

Orientation

🖌 South

Garden Communal Condition Good

Features Covered Terrace Lift Private Terrace Utility Room Marble Flooring Fiber Optic Security Gated Complex Furniture Fully Furnished

🗹 Communal

Pool

Parking Vnderground