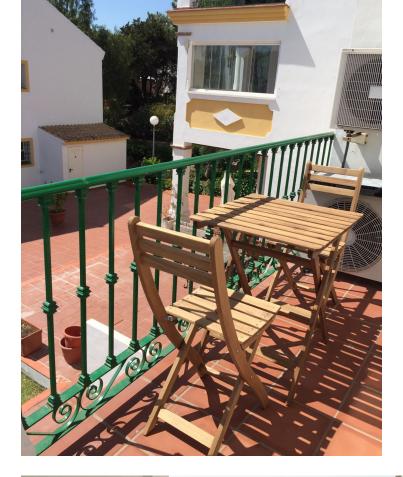

This lovely holiday apartment located in Marbella East, Carib Playa is the great option for your holiday. Close to the beach, restaurants and golf courses. This spacious accommodation consists of living room with dining area and direct access to a large terrace, main bedroom with its bathroom, second bedroom, second bathroom, fully equipped kitchen, laundry area. It has air conditioning in all rooms (hot / cold), free WiFi, TV with some international channels, large terrace overlooking the well kept communal garden, swimming pool and sun beds to add confort to your holiday. There is an underground garage with a private parking space. From the garage you can take the elevator directly to the apartment on the first floor. The beach and restaurants are only a short walking distance and if you wish, you can also walk for some shopping to a close Supercor - supermarket is open 7 days per week, till midnight. The area is also ideal for golfers. This apartment is ideal for families, couples and golfers. Carib Playa is only about 10 kms from Marbella center. The nearest airport is Malaga Airport, 41 km from the accommodation. REGISTERED WITH LICENSE NUMBER:CTC-2019112104

Setting Beachside Close To Golf Close To Sea

Urbanisation
Climate Control

Air Conditioning

Kitchen V Fully Fitted Views Garden Pool

Orientation

🖌 South

Garden Communal Condition Good

Features Covered Terrace Lift Private Terrace Utility Room Marble Flooring Fiber Optic Security Gated Complex Furniture Fully Furnished