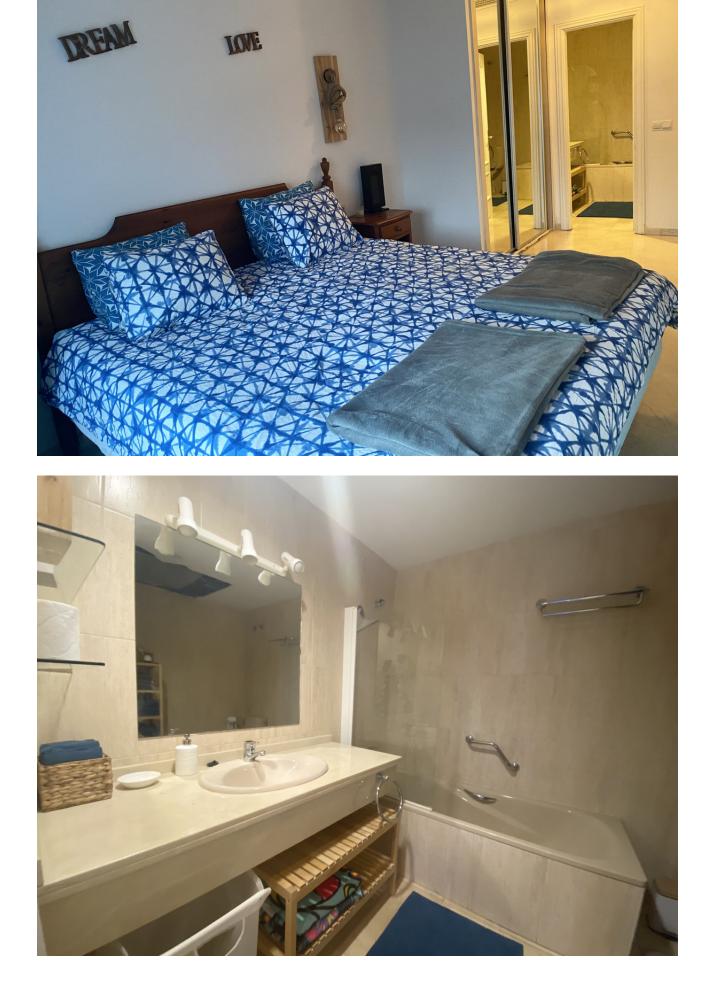

This lovely holiday apartment located in Marbella East, Carib Playa is the great option for your holiday. Close to the beach, restaurants and golf courses. This spacious accommodation consists of living room with dining area and direct access to a large terrace, main bedroom with its bathroom, second bedroom, second bathroom, fully equipped kitchen, laundry area. It has air conditioning in all rooms (hot / cold), free WiFi, TV with some international channels, large terrace overlooking the well kept communal garden, swimming pool and sun beds to add confort to your holiday. There is an underground garage with a private parking space. From the garage you can take the elevator directly to the apartment on the first floor. The beach and restaurants are only a short walking distance and if you wish, you can also walk for some shopping to a close Supercor - supermarket is open 7 days per week, till midnight. The area is also ideal for golfers. This apartment is ideal for families, couples and golfers. Carib Playa is only about 10 kms from Marbella center. The nearest airport is Malaga Airport, 41 km from the accommodation. REGISTERED WITH LICENSE NUMBER:CTC-2019112104