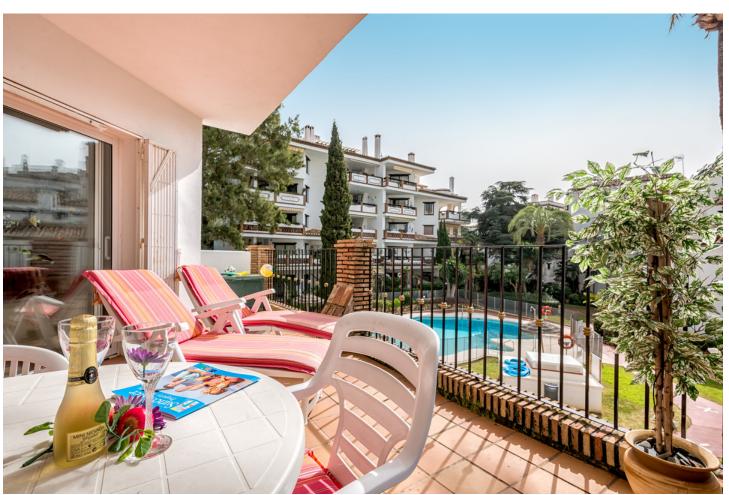

## Short Term Rental - Apartment - Calahonda 570€ / Week

www.mibgroup.es +34 662 58 96 58 info@mibgroup.es

Ref.-ID: MIBGR3613664 Calahonda Apartment

2

2

93 m2

2 bedroom, 2 bathroom first floor, south facing apartment. This bright spacious two bedroom apartment is well furnished with a bright sunny lounge and two double bedrooms. There is Air conditioning/heating throughout and complementary Wi-Fi and internet enabled TV with a selection of international channels is provided.. Situated close to the beach and within walking distance of all amenities this complex has extensive lawned tropical gardens and 2 sparkling free form swimming pools. The larger pool is open from 25th May - 11th October and the smaller pool is open from 1st May - 11th October. Opening hours vary. This property is next to the smaller pool. An ideal location for a family holiday and only 10 minute walk to the beach. As with all our holiday homes - this is a NON SMOKING property. The interior and terrace square metrages are estimates.

| Setting Close To Sea Urbanisation                                   | Orientation South        | Condition<br>Excellent                                                      | <b>Pool</b> Communal      |
|---------------------------------------------------------------------|--------------------------|-----------------------------------------------------------------------------|---------------------------|
| Climate Control Air Conditioning Pre Installed A/C Hot A/C Cold A/C | <b>Views</b> Garden Pool | Features Covered Terrace Fitted Wardrobes Private Terrace Satellite TV WiFi | Furniture Fully Furnished |
| Kitchen<br>Fully Fitted                                             | Security Gated Complex   |                                                                             |                           |