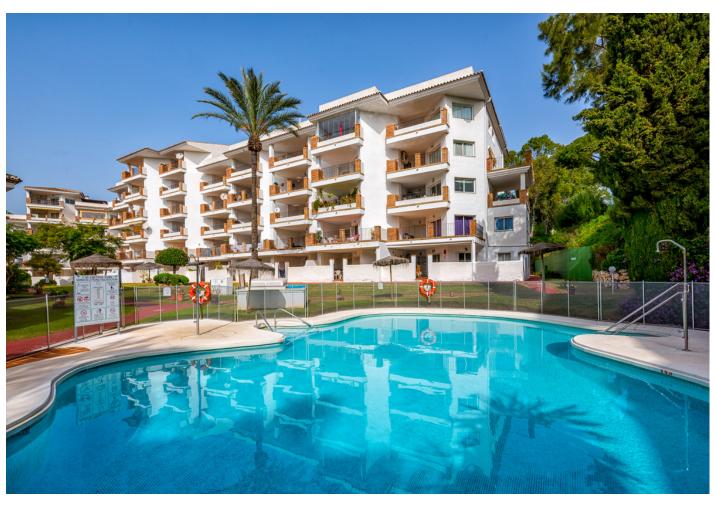

## Short Term Rental - Apartment - Calahonda 570€ / Week

www.mibgroup.es +34 662 58 96 58 info@mibgroup.es

Ref.-ID: MIBGR3613664 Calahonda Apartment

2

2

93 m2

2 bedroom, 2 bathroom first floor, south facing apartment. This bright spacious two bedroom apartment is well furnished with a bright sunny lounge and two double bedrooms. There is Air conditioning/heating throughout and complementary Wi-Fi and internet enabled TV with a selection of international channels is provided.. Situated close to the beach and within walking distance of all amenities this complex has extensive lawned tropical gardens and 2 sparkling free form swimming pools. The larger pool is open from 25th May - 11th October and the smaller pool is open from 1st May - 11th October. Opening hours vary. This property is next to the smaller pool. An ideal location for a family holiday and only 10 minute walk to the beach. As with all our holiday homes - this is a NON SMOKING property. The interior and terrace square metrages are estimates.