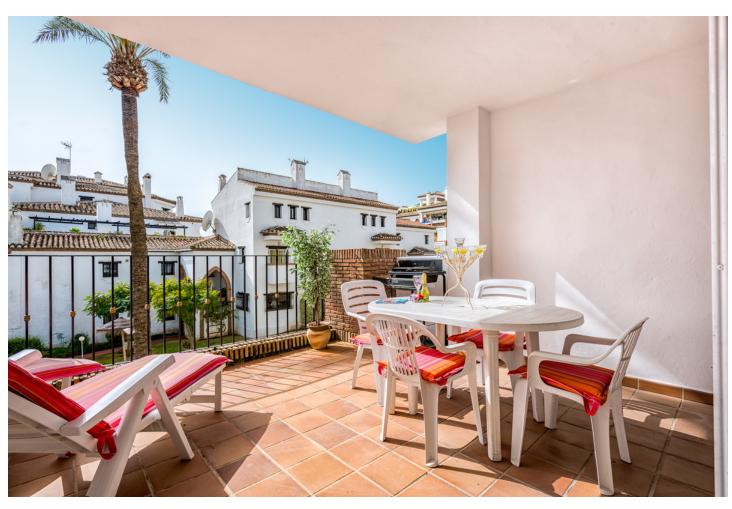

## Short Term Rental - Apartment - Calahonda 570€ / Week

www.mibgroup.es +34 662 58 96 58 info@mibgroup.es

Ref.-ID: MIBGR3613664 Calahonda Apartment

2

2

93 m2

2 bedroom, 2 bathroom first floor, south facing apartment. This bright spacious two bedroom apartment is well furnished with a bright sunny lounge and two double bedrooms. There is Air conditioning/heating throughout and complementary Wi-Fi and internet enabled TV with a selection of international channels is provided.. Situated close to the beach and within walking distance of all amenities this complex has extensive lawned tropical gardens and 2 sparkling free form swimming pools. The larger pool is open from 25th May - 11th October and the smaller pool is open from 1st May - 11th October. Opening hours vary. This property is next to the smaller pool. An ideal location for a family holiday and only 10 minute walk to the beach. As with all our holiday homes - this is a NON SMOKING property. The interior and terrace square metrages are estimates.

| Setting Close To Sea Urbanisation                                   | Orientation South        | Condition<br>Excellent                                                      | <b>Pool</b> Communal      |
|---------------------------------------------------------------------|--------------------------|-----------------------------------------------------------------------------|---------------------------|
| Climate Control Air Conditioning Pre Installed A/C Hot A/C Cold A/C | <b>Views</b> Garden Pool | Features Covered Terrace Fitted Wardrobes Private Terrace Satellite TV WiFi | Furniture Fully Furnished |
| Kitchen<br>Fully Fitted                                             | Security Gated Complex   |                                                                             |                           |