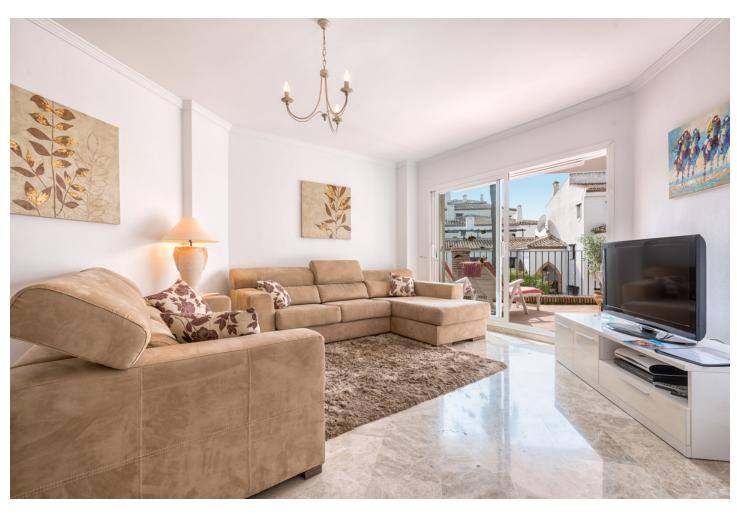

## Short Term Rental - Apartment - Calahonda 570€ / Week

www.mibgroup.es +34 662 58 96 58 info@mibgroup.es

Ref.-ID: MIBGR3613664 Calahonda Apartment

2

2

93 m2

2 bedroom, 2 bathroom first floor, south facing apartment. This bright spacious two bedroom apartment is well furnished with a bright sunny lounge and two double bedrooms. There is Air conditioning/heating throughout and complementary Wi-Fi and internet enabled TV with a selection of international channels is provided.. Situated close to the beach and within walking distance of all amenities this complex has extensive lawned tropical gardens and 2 sparkling free form swimming pools. The larger pool is open from 25th May - 11th October and the smaller pool is open from 1st May - 11th October. Opening hours vary. This property is next to the smaller pool. An ideal location for a family holiday and only 10 minute walk to the beach. As with all our holiday homes - this is a NON SMOKING property. The interior and terrace square metrages are estimates.