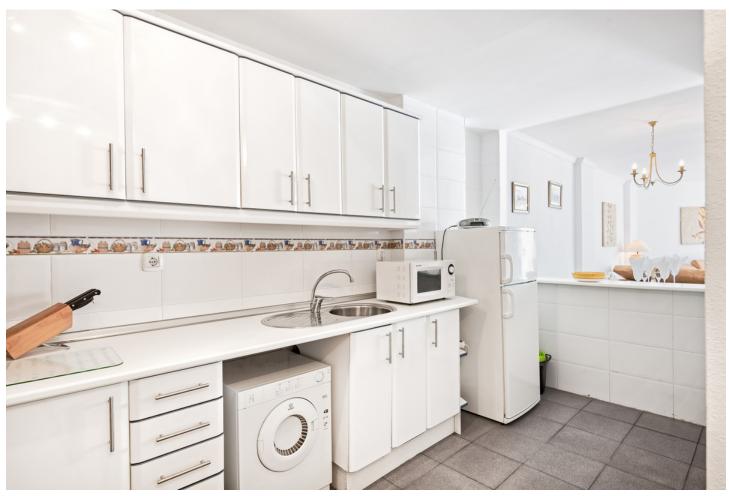

## Short Term Rental - Apartment - Calahonda 570€ / Week

www.mibgroup.es +34 662 58 96 58 info@mibgroup.es

Ref.-ID: MIBGR3613664 Calahonda Apartment

2

2

93 m2

2 bedroom, 2 bathroom first floor, south facing apartment. This bright spacious two bedroom apartment is well furnished with a bright sunny lounge and two double bedrooms. There is Air conditioning/heating throughout and complementary Wi-Fi and internet enabled TV with a selection of international channels is provided.. Situated close to the beach and within walking distance of all amenities this complex has extensive lawned tropical gardens and 2 sparkling free form swimming pools. The larger pool is open from 25th May - 11th October and the smaller pool is open from 1st May - 11th October. Opening hours vary. This property is next to the smaller pool. An ideal location for a family holiday and only 10 minute walk to the beach. As with all our holiday homes - this is a NON SMOKING property. The interior and terrace square metrages are estimates.