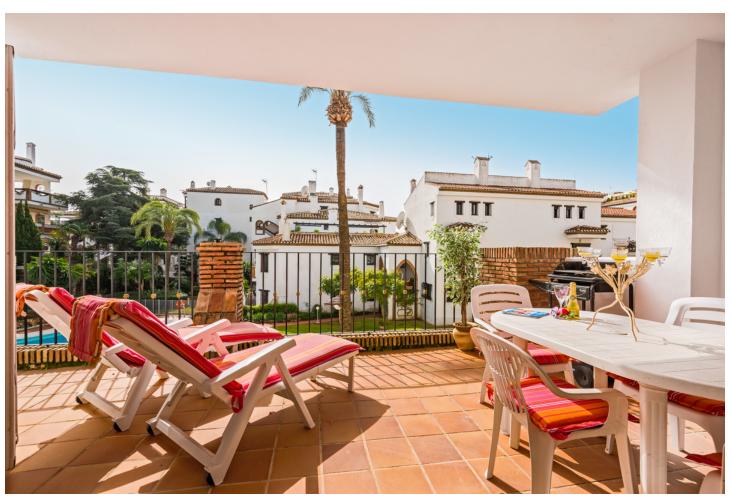

## Short Term Rental - Apartment - Calahonda 570€ / Week

www.mibgroup.es +34 662 58 96 58 info@mibgroup.es

Ref.-ID: MIBGR3613664 Calahonda Apartment

2

2

93 m2

2 bedroom, 2 bathroom first floor, south facing apartment. This bright spacious two bedroom apartment is well furnished with a bright sunny lounge and two double bedrooms. There is Air conditioning/heating throughout and complementary Wi-Fi and internet enabled TV with a selection of international channels is provided.. Situated close to the beach and within walking distance of all amenities this complex has extensive lawned tropical gardens and 2 sparkling free form swimming pools. The larger pool is open from 25th May - 11th October and the smaller pool is open from 1st May - 11th October. Opening hours vary. This property is next to the smaller pool. An ideal location for a family holiday and only 10 minute walk to the beach. As with all our holiday homes - this is a NON SMOKING property. The interior and terrace square metrages are estimates.

| Setting Close To Sea Urbanisation                                   | Orientation South        | Condition<br>Excellent                                                      | <b>Pool</b> Communal      |
|---------------------------------------------------------------------|--------------------------|-----------------------------------------------------------------------------|---------------------------|
| Climate Control Air Conditioning Pre Installed A/C Hot A/C Cold A/C | <b>Views</b> Garden Pool | Features Covered Terrace Fitted Wardrobes Private Terrace Satellite TV WiFi | Furniture Fully Furnished |
| Kitchen<br>Fully Fitted                                             | Security Gated Complex   |                                                                             |                           |