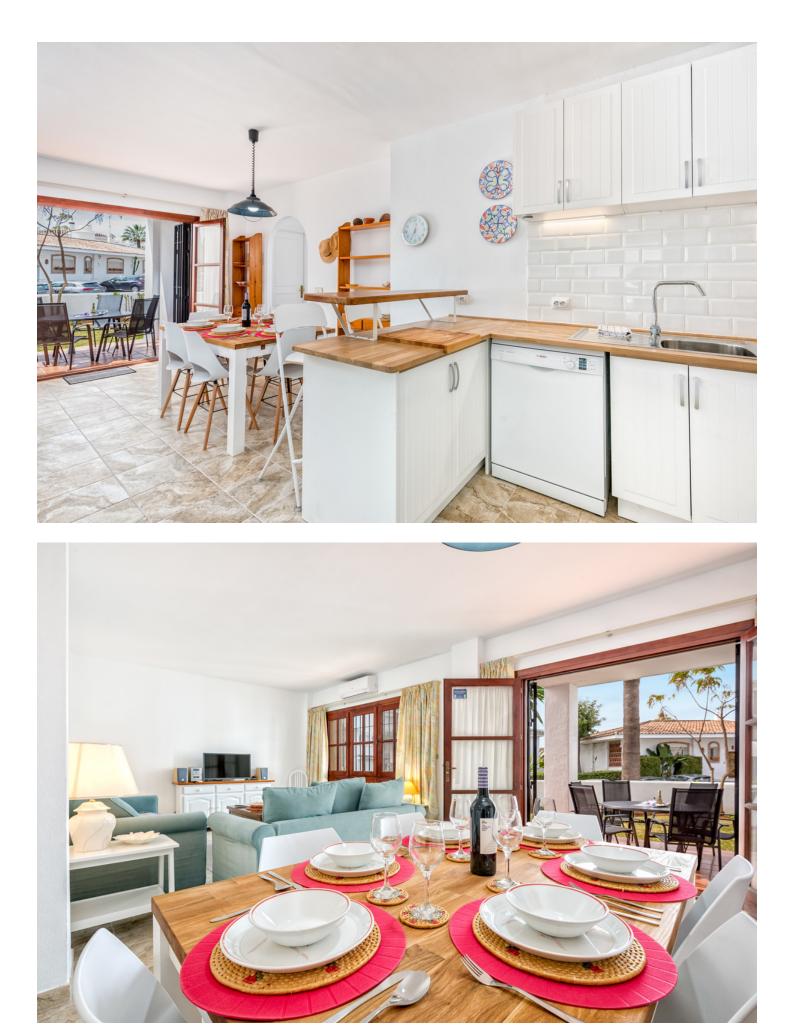

Lovely south facing 2 bedroom, 2 bathroom ground floor apartment with private garden. This newly refurbished two bedroom apartment is situated in the popular Jardines de Calahonda area on the Caserio complex. This bright spacious apartment is in an excellent location for either a family holiday or a couples retreat. Situated within 1km walking distance to the beach and all amenities, this apartment is perfect for those who do not wish to hire a car. The apartment has a beautiful private garden, a wonderful sun trap for the winter months on the south facing lawn. The apartment has a brand new open plan kitchen and refurnished master bathroom. Complementary WIFI and UK Television channels are provided. The pool is open all year round from dawn till dusk. As with all our holiday homes - this is a NON SMOKING property. The interior and terrace square metrages are estimates. In this property you will find a comprehensive information pack complete with an extensive restaurant guide spanning the entire coast, local area information, activity options, golf course maps and much more. Our staff are also on hand to make reservations, recommendations and ensure the smooth running of your holiday. If you would like a Detailed Restaurant Guide to the best restaurants on the coast – Please use the Enquiry Form to request it. If this property is not available for your preferred dates please let us know as we may have a similar property available.