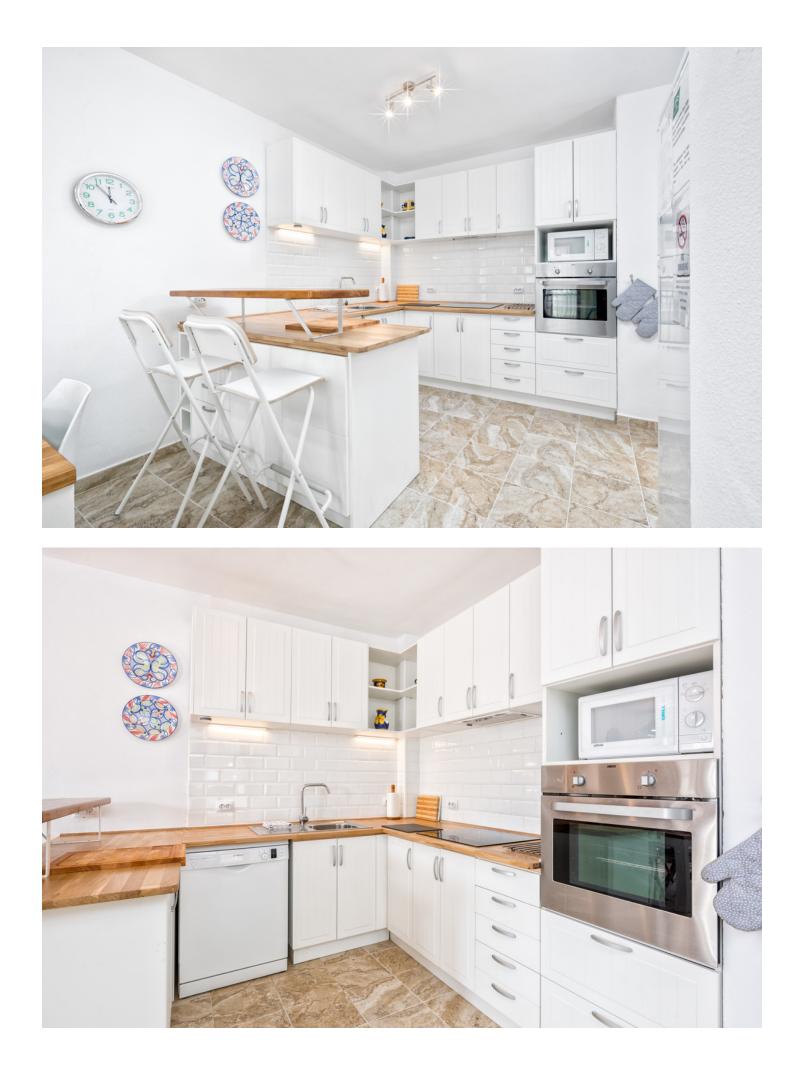

Lovely south facing 2 bedroom, 2 bathroom ground floor apartment with private garden. This newly refurbished two bedroom apartment is situated in the popular Jardines de Calahonda area on the Caserio complex. This bright spacious apartment is in an excellent location for either a family holiday or a couples retreat. Situated within 1km walking distance to the beach and all amenities, this apartment is perfect for those who do not wish to hire a car. The apartment has a beautiful private garden, a wonderful sun trap for the winter months on the south facing lawn. The apartment has a brand new open plan kitchen and refurnished master bathroom. Complementary WIFI and UK Television channels are provided. The pool is open all year round from dawn till dusk. As with all our holiday homes - this is a NON SMOKING property. The interior and terrace square metrages are estimates. In this property you will find a comprehensive information pack complete with an extensive restaurant guide spanning the entire coast, local area information, activity options, golf course maps and much more. Our staff are also on hand to make reservations, recommendations and ensure the smooth running of your holiday. If you would like a Detailed Restaurant Guide to the best restaurants on the coast – Please use the Enquiry Form to request it. If this property is not available for your preferred dates please let us know as we may have a similar property available.