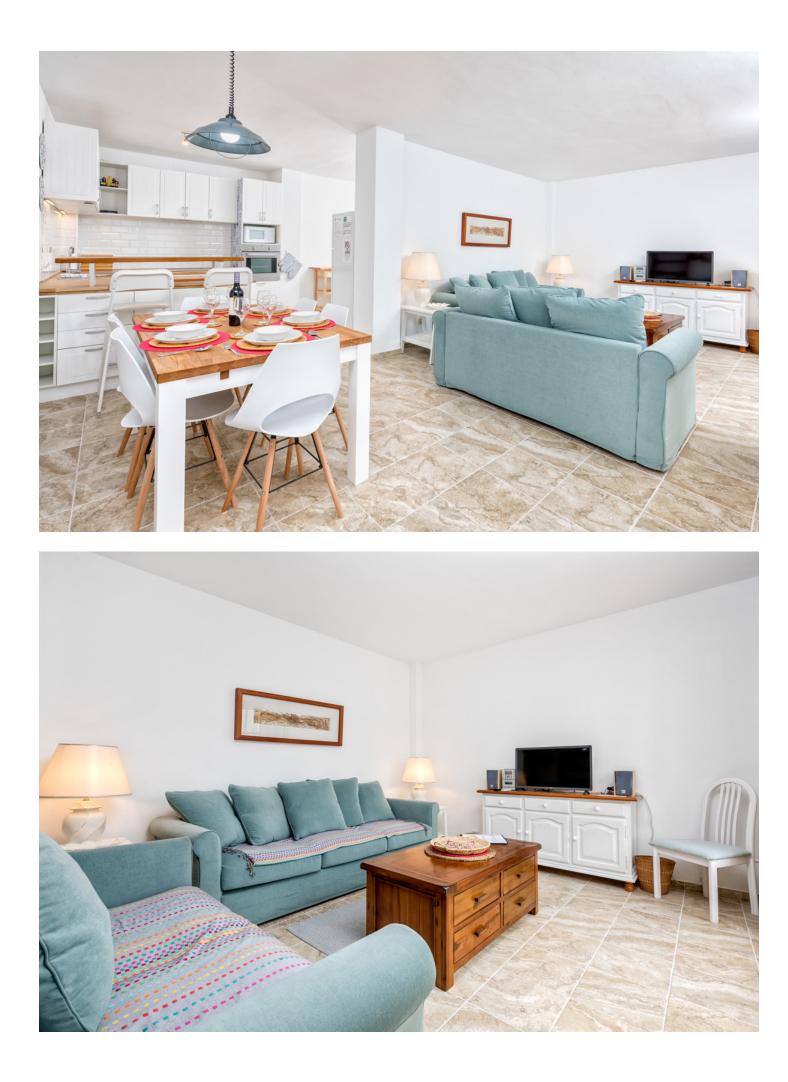

Lovely south facing 2 bedroom, 2 bathroom ground floor apartment with private garden. This newly refurbished two bedroom apartment is situated in the popular Jardines de Calahonda area on the Caserio complex. This bright spacious apartment is in an excellent location for either a family holiday or a couples retreat. Situated within 1km walking distance to the beach and all amenities, this apartment is perfect for those who do not wish to hire a car. The apartment has a beautiful private garden, a wonderful sun trap for the winter months on the south facing lawn. The apartment has a brand new open plan kitchen and refurnished master bathroom. Complementary WIFI and UK Television channels are provided. The pool is open all year round from dawn till dusk. As with all our holiday homes - this is a NON SMOKING property. The interior and terrace square metrages are estimates. In this property you will find a comprehensive information pack complete with an extensive restaurant guide spanning the entire coast, local area information, activity options, golf course maps and much more. Our staff are also on hand to make reservations, recommendations and ensure the smooth running of your holiday. If you would like a Detailed Restaurant Guide to the best restaurants on the coast – Please use the Enquiry Form to request it. If this property is not available for your preferred dates please let us know as we may have a similar property available.

## Setting Vrbanisation

Climate Control Air Conditioning Hot A/C Cold A/C

Kitchen Y Fully Fitted Orientation South West

Garden Street

Garden Communal Private Condition Excellent

Features Private Terrace Satellite TV WiFi