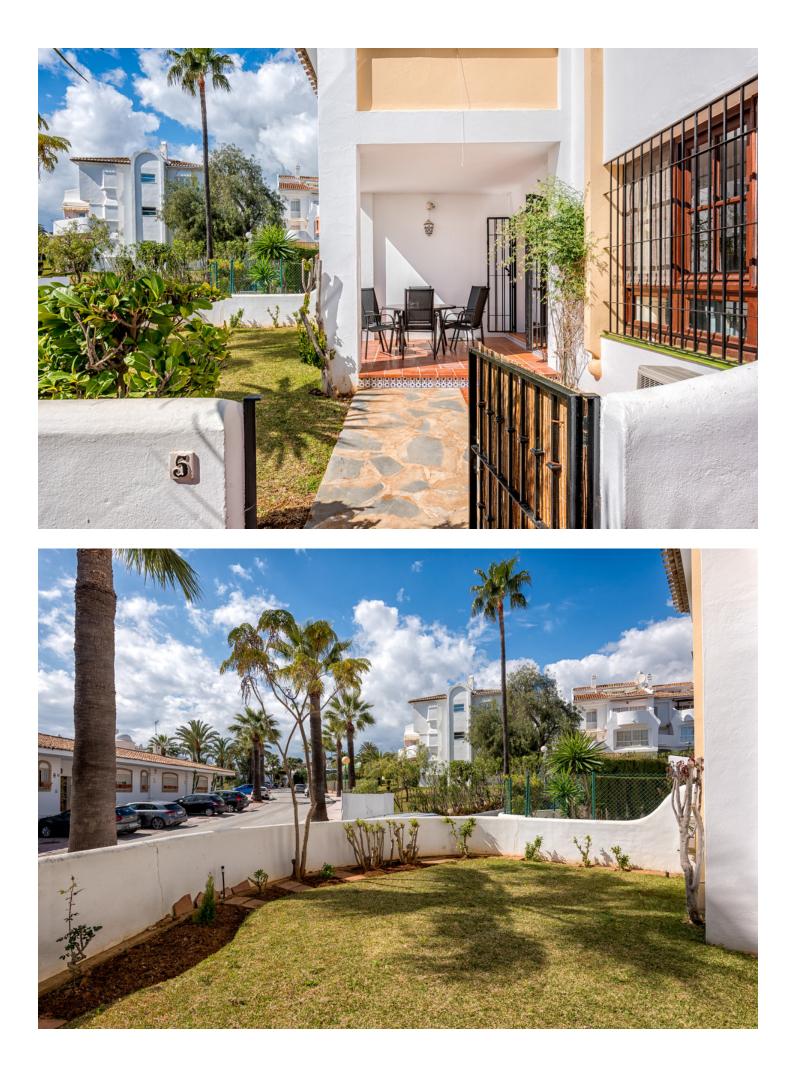

Lovely south facing 2 bedroom, 2 bathroom ground floor apartment with private garden. This newly refurbished two bedroom apartment is situated in the popular Jardines de Calahonda area on the Caserio complex. This bright spacious apartment is in an excellent location for either a family holiday or a couples retreat. Situated within 1km walking distance to the beach and all amenities, this apartment is perfect for those who do not wish to hire a car. The apartment has a beautiful private garden, a wonderful sun trap for the winter months on the south facing lawn. The apartment has a brand new open plan kitchen and refurnished master bathroom. Complementary WIFI and UK Television channels are provided. The pool is open all year round from dawn till dusk. As with all our holiday homes - this is a NON SMOKING property. The interior and terrace square metrages are estimates. In this property you will find a comprehensive information pack complete with an extensive restaurant guide spanning the entire coast, local area information, activity options, golf course maps and much more. Our staff are also on hand to make reservations, recommendations and ensure the smooth running of your holiday. If you would like a Detailed Restaurant Guide to the best restaurants on the coast – Please use the Enquiry Form to request it. If this property is not available for your preferred dates please let us know as we may have a similar property available.

## Setting Vrbanisation

Climate Control Air Conditioning Hot A/C Cold A/C

Kitchen Y Fully Fitted Orientation South West

Garden Street

Garden Communal Private Condition Excellent

Features Private Terrace Satellite TV WiFi

Parking Street Pool Communal

Furniture Fully Furnished