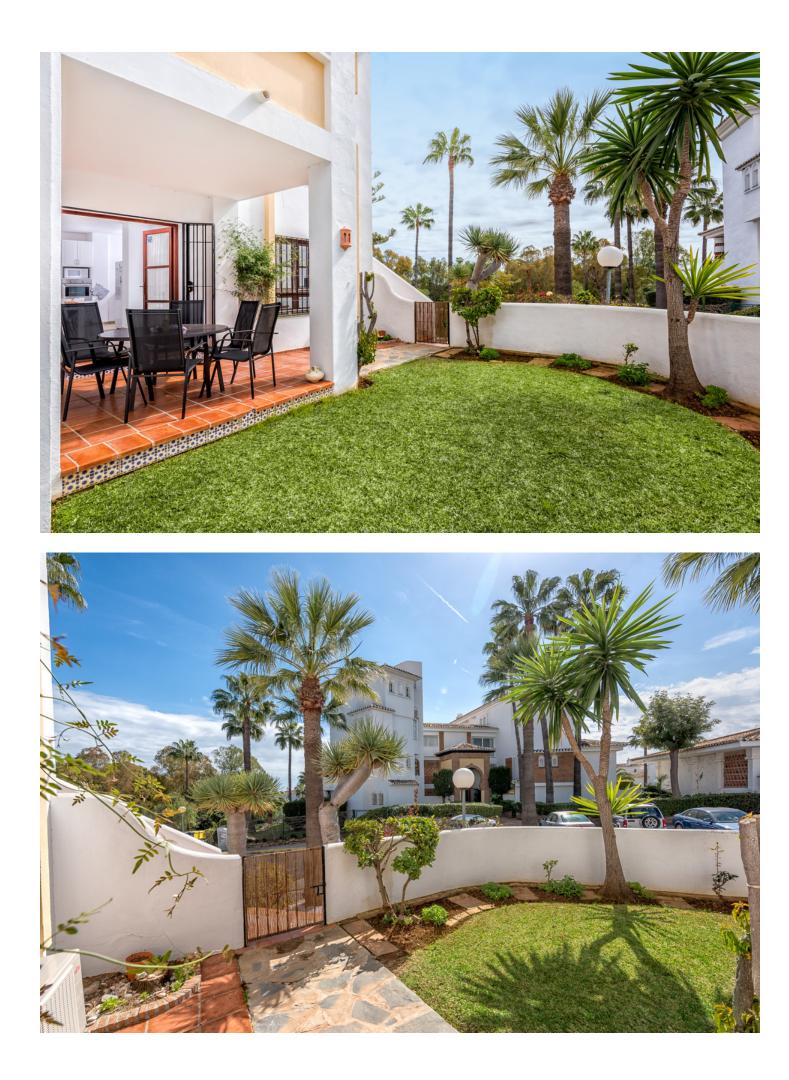

Lovely south facing 2 bedroom, 2 bathroom ground floor apartment with private garden. This newly refurbished two bedroom apartment is situated in the popular Jardines de Calahonda area on the Caserio complex. This bright spacious apartment is in an excellent location for either a family holiday or a couples retreat. Situated within 1km walking distance to the beach and all amenities, this apartment is perfect for those who do not wish to hire a car. The apartment has a beautiful private garden, a wonderful sun trap for the winter months on the south facing lawn. The apartment has a brand new open plan kitchen and refurnished master bathroom. Complementary WIFI and UK Television channels are provided. The pool is open all year round from dawn till dusk. As with all our holiday homes - this is a NON SMOKING property. The interior and terrace square metrages are estimates. In this property you will find a comprehensive information pack complete with an extensive restaurant guide spanning the entire coast, local area information, activity options, golf course maps and much more. Our staff are also on hand to make reservations, recommendations and ensure the smooth running of your holiday. If you would like a Detailed Restaurant Guide to the best restaurants on the coast – Please use the Enquiry Form to request it. If this property is not available for your preferred dates please let us know as we may have a similar property available.

## Setting Vrbanisation

Climate Control Air Conditioning Hot A/C Cold A/C

Kitchen Y Fully Fitted Orientation South West

Garden Street

Garden Communal Private Condition Excellent

Features Private Terrace Satellite TV WiFi