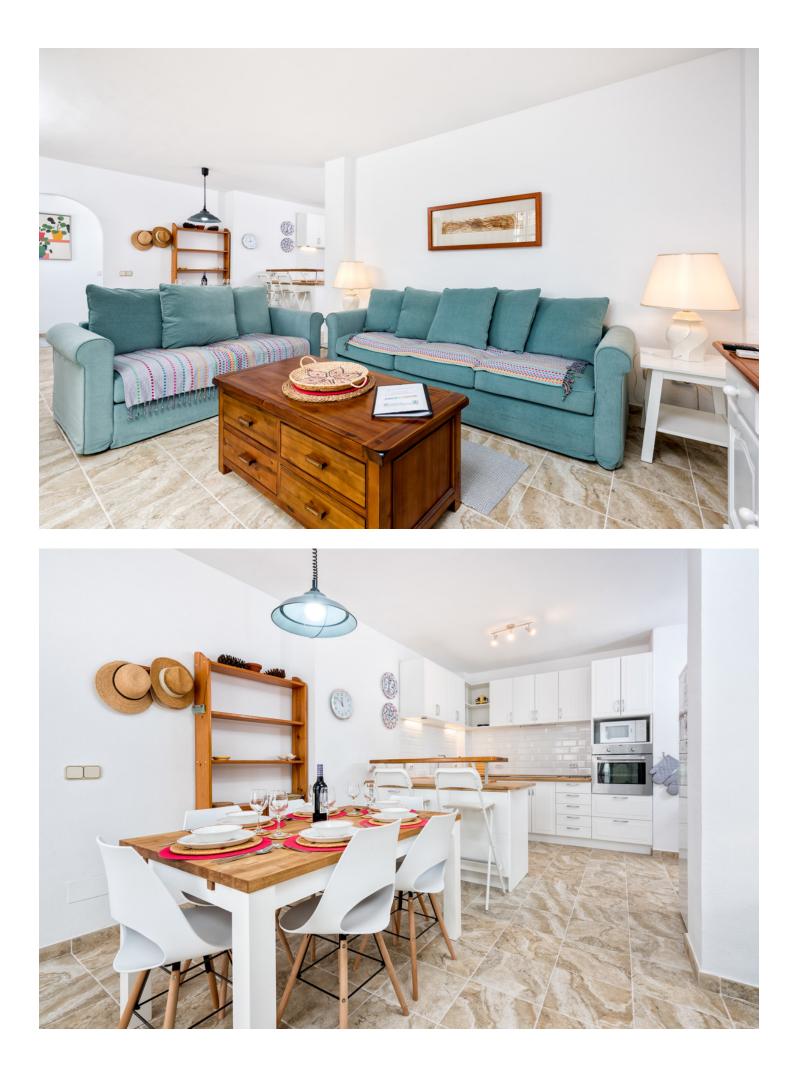

Lovely south facing 2 bedroom, 2 bathroom ground floor apartment with private garden. This newly refurbished two bedroom apartment is situated in the popular Jardines de Calahonda area on the Caserio complex. This bright spacious apartment is in an excellent location for either a family holiday or a couples retreat. Situated within 1km walking distance to the beach and all amenities, this apartment is perfect for those who do not wish to hire a car. The apartment has a beautiful private garden, a wonderful sun trap for the winter months on the south facing lawn. The apartment has a brand new open plan kitchen and refurnished master bathroom. Complementary WIFI and UK Television channels are provided. The pool is open all year round from dawn till dusk. As with all our holiday homes - this is a NON SMOKING property. The interior and terrace square metrages are estimates. In this property you will find a comprehensive information pack complete with an extensive restaurant guide spanning the entire coast, local area information, activity options, golf course maps and much more. Our staff are also on hand to make reservations, recommendations and ensure the smooth running of your holiday. If you would like a Detailed Restaurant Guide to the best restaurants on the coast – Please use the Enquiry Form to request it. If this property is not available for your preferred dates please let us know as we may have a similar property available.