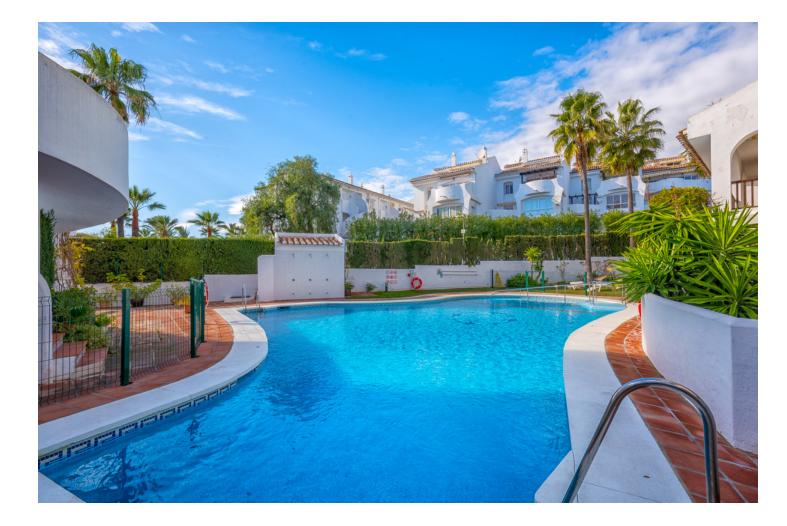

Lovely south facing 2 bedroom, 2 bathroom ground floor apartment with private garden. This newly refurbished two bedroom apartment is situated in the popular Jardines de Calahonda area on the Caserio complex. This bright spacious apartment is in an excellent location for either a family holiday or a couples retreat. Situated within 1km walking distance to the beach and all amenities, this apartment is perfect for those who do not wish to hire a car. The apartment has a beautiful private garden, a wonderful sun trap for the winter months on the south facing lawn. The apartment has a brand new open plan kitchen and refurnished master bathroom. Complementary WIFI and UK Television channels are provided. The pool is open all year round from dawn till dusk. As with all our holiday homes - this is a NON SMOKING property. The interior and terrace square metrages are estimates. In this property you will find a comprehensive information pack complete with an extensive restaurant guide spanning the entire coast, local area information, activity options, golf course maps and much more. Our staff are also on hand to make reservations, recommendations and ensure the smooth running of your holiday. If you would like a Detailed Restaurant Guide to the best restaurants on the coast – Please use the Enquiry Form to request it. If this property is not available for your preferred dates please let us know as we may have a similar property available.