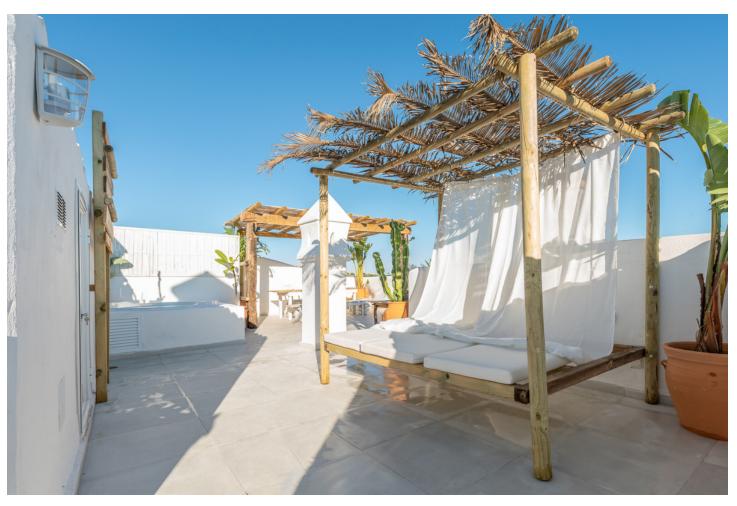

## Short Term Rental - Apartment - Calahonda 800€ / Week

www.mibgroup.es +34 662 58 96 58 info@mibgroup.es

Ref.-ID: MIBGR3637922 Calahonda Apartment

2

Contemporary

1

85 m2

Stunning and exclusive 2 bed penthouse located in Calahonda with beautiful sea views. This bright property has been fully renovated to a lovely mediterranean style and offers all the facilities, such as an ample private rooftop with amazing sea and mountain views and a nice bath were you could enjoy the best sunsets! The penthouse has two bedrooms, one bathroom, a nice open plan kitchen and a bright living room that leads into a terrace. It's located in a well maintained and quiet complex in Calahonda, near all amenities and the beach. The complex has a communal garden, a pool, and an underground parking. Smart TV led, Netflix and 200 international channels are also offered in this property. Please note that you will find a flight of stairs to get to the apartment and a spiral staircase to get to the rooftop from the apartment, therefore, we don't recommend it to people with reduced mobility.