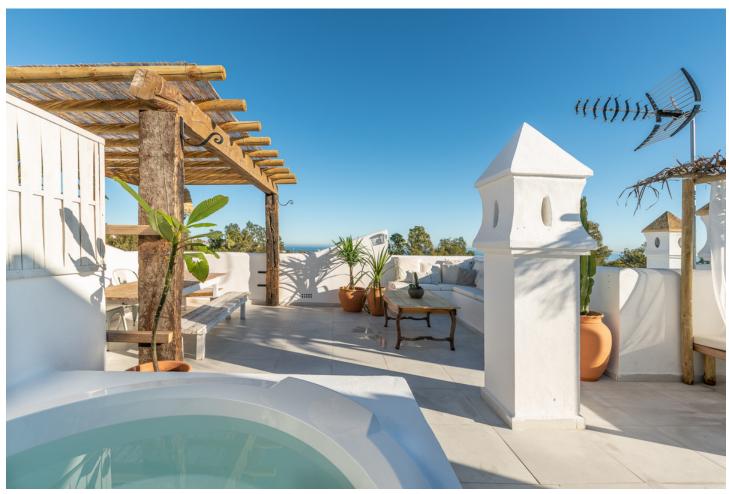

## Short Term Rental - Apartment - Calahonda 800€ / Week

www.mibgroup.es +34 662 58 96 58 info@mibgroup.es

Ref.-ID: MIBGR3637922 Calahonda Apartment

2

Contemporary

1

85 m2

Stunning and exclusive 2 bed penthouse located in Calahonda with beautiful sea views. This bright property has been fully renovated to a lovely mediterranean style and offers all the facilities, such as an ample private rooftop with amazing sea and mountain views and a nice bath were you could enjoy the best sunsets! The penthouse has two bedrooms, one bathroom, a nice open plan kitchen and a bright living room that leads into a terrace. It's located in a well maintained and quiet complex in Calahonda, near all amenities and the beach. The complex has a communal garden, a pool, and an underground parking. Smart TV led, Netflix and 200 international channels are also offered in this property. Please note that you will find a flight of stairs to get to the apartment and a spiral staircase to get to the rooftop from the apartment, therefore, we don't recommend it to people with reduced mobility.