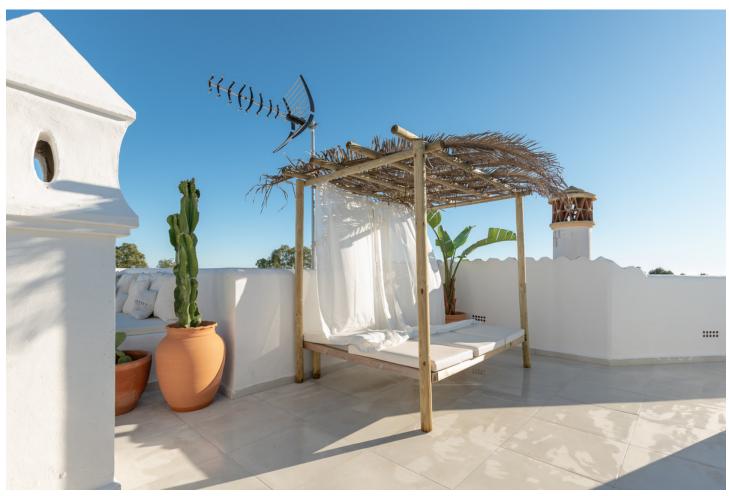

## Short Term Rental - Apartment - Calahonda 800€ / Week

www.mibgroup.es +34 662 58 96 58 info@mibgroup.es

Ref.-ID: MIBGR3637922 Calahonda Apartment

2

Contemporary

1

85 m2

Stunning and exclusive 2 bed penthouse located in Calahonda with beautiful sea views. This bright property has been fully renovated to a lovely mediterranean style and offers all the facilities, such as an ample private rooftop with amazing sea and mountain views and a nice bath were you could enjoy the best sunsets! The penthouse has two bedrooms, one bathroom, a nice open plan kitchen and a bright living room that leads into a terrace. It's located in a well maintained and quiet complex in Calahonda, near all amenities and the beach. The complex has a communal garden, a pool, and an underground parking. Smart TV led, Netflix and 200 international channels are also offered in this property. Please note that you will find a flight of stairs to get to the apartment and a spiral staircase to get to the rooftop from the apartment, therefore, we don't recommend it to people with reduced mobility.