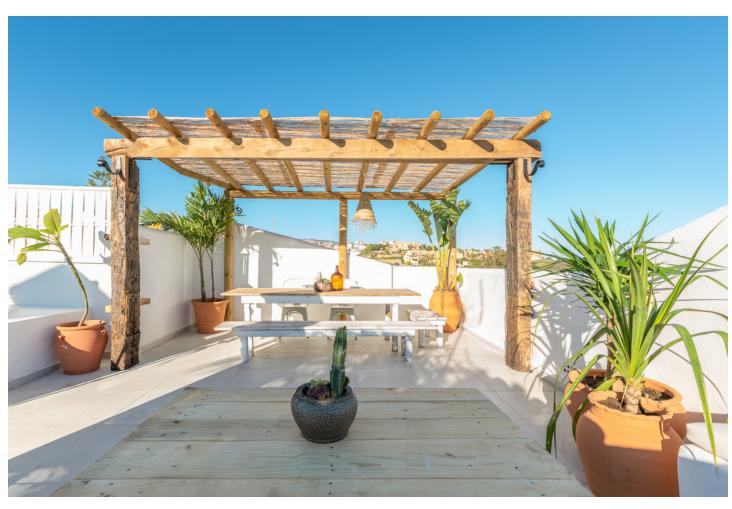

## Short Term Rental - Apartment - Calahonda 800€ / Week

www.mibgroup.es +34 662 58 96 58 info@mibgroup.es

Ref.-ID: MIBGR3637922 Calahonda Apartment

2

Contemporary

1

85 m2

Stunning and exclusive 2 bed penthouse located in Calahonda with beautiful sea views. This bright property has been fully renovated to a lovely mediterranean style and offers all the facilities, such as an ample private rooftop with amazing sea and mountain views and a nice bath were you could enjoy the best sunsets! The penthouse has two bedrooms, one bathroom, a nice open plan kitchen and a bright living room that leads into a terrace. It's located in a well maintained and quiet complex in Calahonda, near all amenities and the beach. The complex has a communal garden, a pool, and an underground parking. Smart TV led, Netflix and 200 international channels are also offered in this property. Please note that you will find a flight of stairs to get to the apartment and a spiral staircase to get to the rooftop from the apartment, therefore, we don't recommend it to people with reduced mobility.