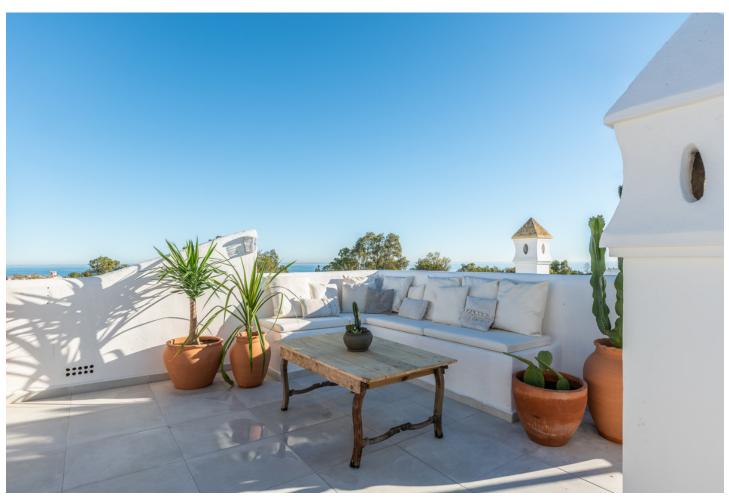

## Short Term Rental - Apartment - Calahonda 800€ / Week

www.mibgroup.es +34 662 58 96 58 info@mibgroup.es

Ref.-ID: MIBGR3637922 Calahonda Apartment

2

Contemporary

1

85 m2

Stunning and exclusive 2 bed penthouse located in Calahonda with beautiful sea views. This bright property has been fully renovated to a lovely mediterranean style and offers all the facilities, such as an ample private rooftop with amazing sea and mountain views and a nice bath were you could enjoy the best sunsets! The penthouse has two bedrooms, one bathroom, a nice open plan kitchen and a bright living room that leads into a terrace. It's located in a well maintained and quiet complex in Calahonda, near all amenities and the beach. The complex has a communal garden, a pool, and an underground parking. Smart TV led, Netflix and 200 international channels are also offered in this property. Please note that you will find a flight of stairs to get to the apartment and a spiral staircase to get to the rooftop from the apartment, therefore, we don't recommend it to people with reduced mobility.