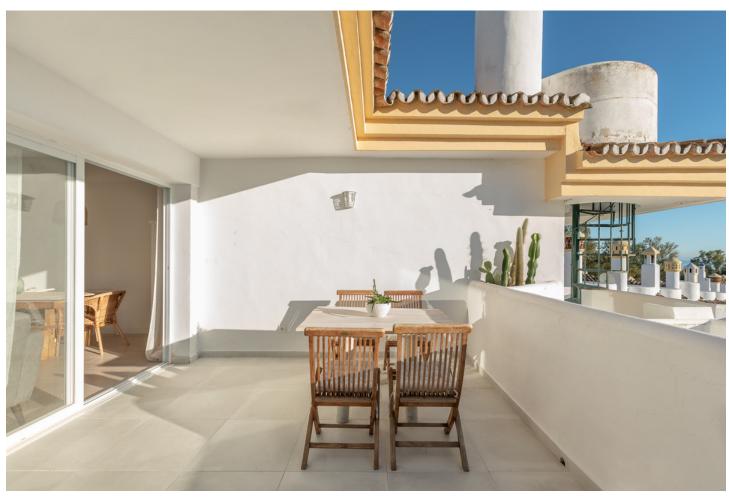

## Short Term Rental - Apartment - Calahonda 800€ / Week

www.mibgroup.es +34 662 58 96 58 info@mibgroup.es

Ref.-ID: MIBGR3637922 Calahonda Apartment

2

Contemporary

1

85 m2

Stunning and exclusive 2 bed penthouse located in Calahonda with beautiful sea views. This bright property has been fully renovated to a lovely mediterranean style and offers all the facilities, such as an ample private rooftop with amazing sea and mountain views and a nice bath were you could enjoy the best sunsets! The penthouse has two bedrooms, one bathroom, a nice open plan kitchen and a bright living room that leads into a terrace. It's located in a well maintained and quiet complex in Calahonda, near all amenities and the beach. The complex has a communal garden, a pool, and an underground parking. Smart TV led, Netflix and 200 international channels are also offered in this property. Please note that you will find a flight of stairs to get to the apartment and a spiral staircase to get to the rooftop from the apartment, therefore, we don't recommend it to people with reduced mobility.