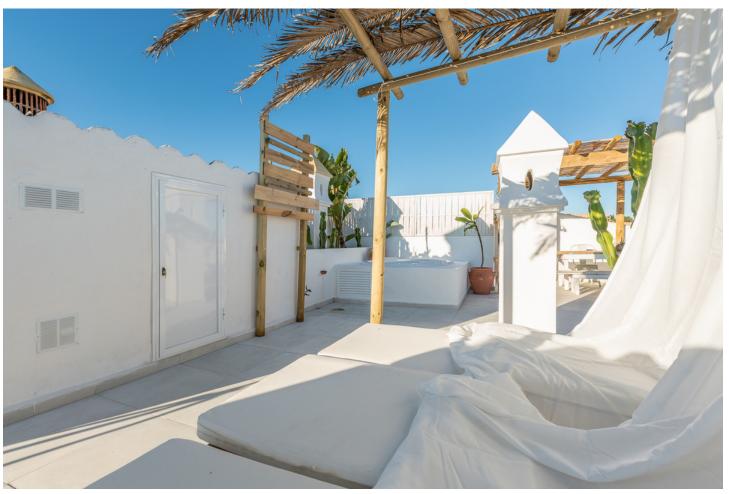

## Short Term Rental - Apartment - Calahonda 800€ / Week

www.mibgroup.es +34 662 58 96 58 info@mibgroup.es

Ref.-ID: MIBGR3637922 Calahonda Apartment

2

Contemporary

1

85 m2

Stunning and exclusive 2 bed penthouse located in Calahonda with beautiful sea views. This bright property has been fully renovated to a lovely mediterranean style and offers all the facilities, such as an ample private rooftop with amazing sea and mountain views and a nice bath were you could enjoy the best sunsets! The penthouse has two bedrooms, one bathroom, a nice open plan kitchen and a bright living room that leads into a terrace. It's located in a well maintained and quiet complex in Calahonda, near all amenities and the beach. The complex has a communal garden, a pool, and an underground parking. Smart TV led, Netflix and 200 international channels are also offered in this property. Please note that you will find a flight of stairs to get to the apartment and a spiral staircase to get to the rooftop from the apartment, therefore, we don't recommend it to people with reduced mobility.