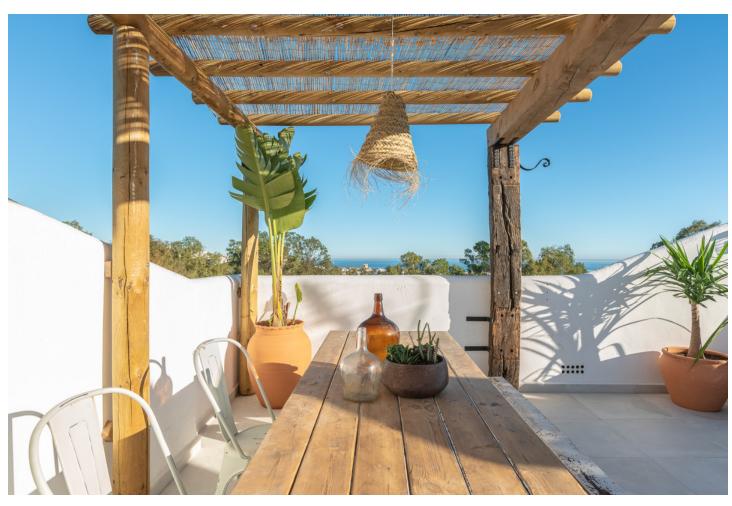

## Short Term Rental - Apartment - Calahonda 800€ / Week

www.mibgroup.es +34 662 58 96 58 info@mibgroup.es

Ref.-ID: MIBGR3637922 Calahonda Apartment

2

Contemporary

1

85 m2

Stunning and exclusive 2 bed penthouse located in Calahonda with beautiful sea views. This bright property has been fully renovated to a lovely mediterranean style and offers all the facilities, such as an ample private rooftop with amazing sea and mountain views and a nice bath were you could enjoy the best sunsets! The penthouse has two bedrooms, one bathroom, a nice open plan kitchen and a bright living room that leads into a terrace. It's located in a well maintained and quiet complex in Calahonda, near all amenities and the beach. The complex has a communal garden, a pool, and an underground parking. Smart TV led, Netflix and 200 international channels are also offered in this property. Please note that you will find a flight of stairs to get to the apartment and a spiral staircase to get to the rooftop from the apartment, therefore, we don't recommend it to people with reduced mobility.