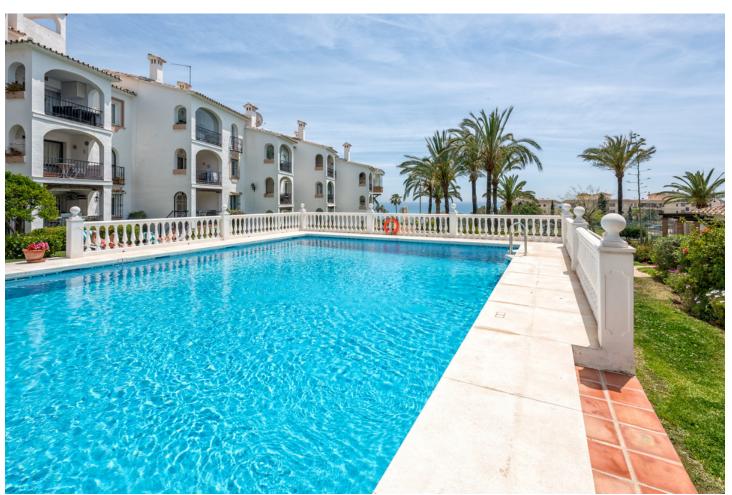

## Short Term Rental - House - Riviera del Sol 569€ / Week

www.mibgroup.es +34 662 58 96 58 info@mibgroup.es

Ref.-ID: MIBGR3920827 Riviera del Sol House

2

2

68 m2

This property is registered with the Andalusian Tourist board under the DECREE 28/2016 law. Registration number – VFT /MA/ 02419. 2 bedroom, 1 bathroom bungalow with sea views and roof terrace. THIS PROPERTY HAS BEEN TOTALLY RENOVATED INCLUDING NEW KITCHEN, NEW BATHROOM AND BRAND NEW FURNITURE. A spacious bungalow with 2 double bedrooms, 1 bathroom plus cloakroom within walking distance to the beach and all amenities. There is also a sofa bed offering space for an additional 2 people. Extra charges apply. Set in a pretty complex in Riviera Del Sol with a beautiful pool, tennis court and children's play area. All accommodation is arranged on one level with direct access from the terrace to the manicured gardens and pool area (there are a few steps to the pool). There is air conditioning in the lounge area and ceiling fans in both bedrooms and the kitchen. Complementary WIFI is also provided along with internet television offering a selection on European channels. 300 meters to shops bars and restaurants and just 500 meters to the beach. The pool is open all year round from 9 a.m. to 10 p.m. A perfect holiday villa choice for families and couples of all ages. As with all our holiday homes - this is a NON SMOKING property. The interior and terrace square metrages are estimates.

Setting
Beachfront
Close To Shops
Close To Sea
Urbanisation

Features
Private Terrace
Satellite TV
Fiber Optic

Parking
Street

Communal

Pool
Communal

Furniture
Fully Furnished

Climate Control
Air Conditioning
Hot A/C
Cold A/C