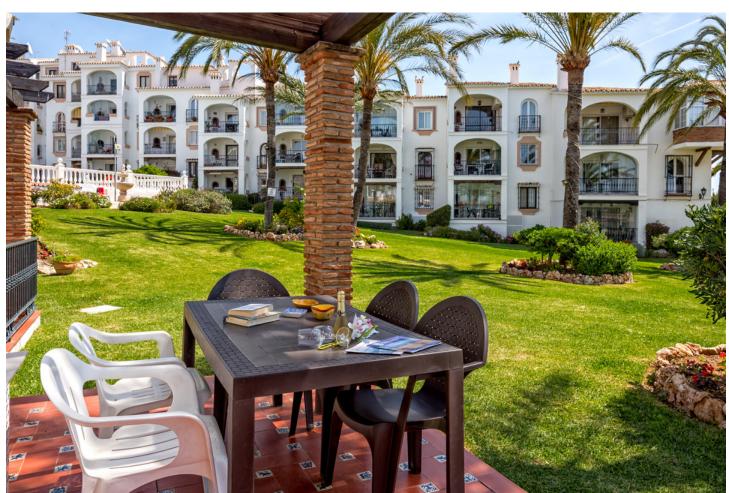

## Short Term Rental - House - Riviera del Sol 569€ / Week

www.mibgroup.es +34 662 58 96 58 info@mibgroup.es

Ref.-ID: MIBGR3920827 Riviera del Sol House

2

2

68 m2

This property is registered with the Andalusian Tourist board under the DECREE 28/2016 law. Registration number – VFT /MA/ 02419. 2 bedroom, 1 bathroom bungalow with sea views and roof terrace. THIS PROPERTY HAS BEEN TOTALLY RENOVATED INCLUDING NEW KITCHEN, NEW BATHROOM AND BRAND NEW FURNITURE. A spacious bungalow with 2 double bedrooms, 1 bathroom plus cloakroom within walking distance to the beach and all amenities. There is also a sofa bed offering space for an additional 2 people. Extra charges apply. Set in a pretty complex in Riviera Del Sol with a beautiful pool, tennis court and children's play area. All accommodation is arranged on one level with direct access from the terrace to the manicured gardens and pool area (there are a few steps to the pool). There is air conditioning in the lounge area and ceiling fans in both bedrooms and the kitchen. Complementary WIFI is also provided along with internet television offering a selection on European channels. 300 meters to shops bars and restaurants and just 500 meters to the beach. The pool is open all year round from 9 a.m. to 10 p.m. A perfect holiday villa choice for families and couples of all ages. As with all our holiday homes - this is a NON SMOKING property. The interior and terrace square metrages are estimates.