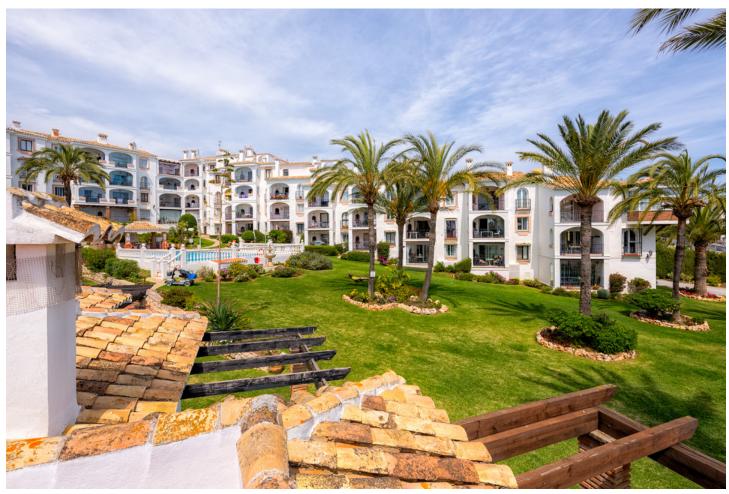

## Short Term Rental - House - Riviera del Sol 569€ / Week

www.mibgroup.es +34 662 58 96 58 info@mibgroup.es

Ref.-ID: MIBGR3920827 Riviera del Sol House

2

2

68 m2

This property is registered with the Andalusian Tourist board under the DECREE 28/2016 law. Registration number – VFT /MA/ 02419. 2 bedroom, 1 bathroom bungalow with sea views and roof terrace. THIS PROPERTY HAS BEEN TOTALLY RENOVATED INCLUDING NEW KITCHEN, NEW BATHROOM AND BRAND NEW FURNITURE. A spacious bungalow with 2 double bedrooms, 1 bathroom plus cloakroom within walking distance to the beach and all amenities. There is also a sofa bed offering space for an additional 2 people. Extra charges apply. Set in a pretty complex in Riviera Del Sol with a beautiful pool, tennis court and children's play area. All accommodation is arranged on one level with direct access from the terrace to the manicured gardens and pool area (there are a few steps to the pool). There is air conditioning in the lounge area and ceiling fans in both bedrooms and the kitchen. Complementary WIFI is also provided along with internet television offering a selection on European channels. 300 meters to shops bars and restaurants and just 500 meters to the beach. The pool is open all year round from 9 a.m. to 10 p.m. A perfect holiday villa choice for families and couples of all ages. As with all our holiday homes - this is a NON SMOKING property. The interior and terrace square metrages are estimates.