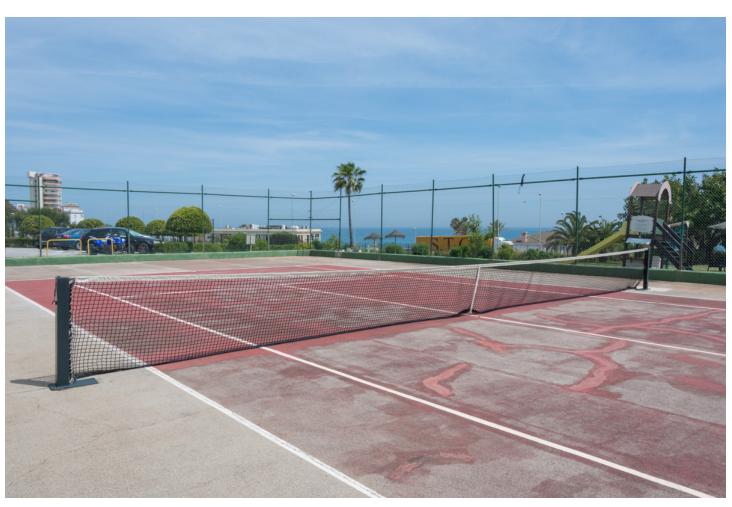

## Short Term Rental - House - Riviera del Sol 569€ / Week

www.mibgroup.es +34 662 58 96 58 info@mibgroup.es

Ref.-ID: MIBGR3920827 Riviera del Sol House

2

2

68 m2

This property is registered with the Andalusian Tourist board under the DECREE 28/2016 law. Registration number – VFT /MA/ 02419. 2 bedroom, 1 bathroom bungalow with sea views and roof terrace. THIS PROPERTY HAS BEEN TOTALLY RENOVATED INCLUDING NEW KITCHEN, NEW BATHROOM AND BRAND NEW FURNITURE. A spacious bungalow with 2 double bedrooms, 1 bathroom plus cloakroom within walking distance to the beach and all amenities. There is also a sofa bed offering space for an additional 2 people. Extra charges apply. Set in a pretty complex in Riviera Del Sol with a beautiful pool, tennis court and children's play area. All accommodation is arranged on one level with direct access from the terrace to the manicured gardens and pool area (there are a few steps to the pool). There is air conditioning in the lounge area and ceiling fans in both bedrooms and the kitchen. Complementary WIFI is also provided along with internet television offering a selection on European channels. 300 meters to shops bars and restaurants and just 500 meters to the beach. The pool is open all year round from 9 a.m. to 10 p.m. A perfect holiday villa choice for families and couples of all ages. As with all our holiday homes - this is a NON SMOKING property. The interior and terrace square metrages are estimates.