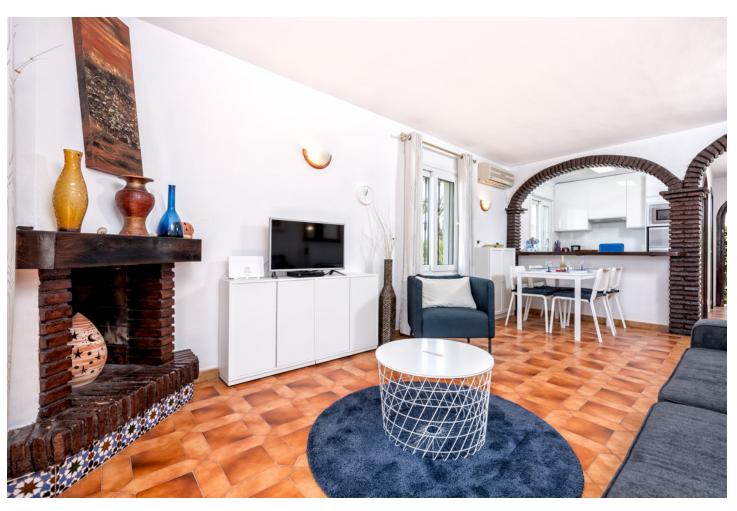

## Short Term Rental - House - Riviera del Sol 569€ / Week

www.mibgroup.es +34 662 58 96 58 info@mibgroup.es

Ref.-ID: MIBGR3920827 Riviera del Sol House

2

2

68 m2

This property is registered with the Andalusian Tourist board under the DECREE 28/2016 law. Registration number – VFT /MA/ 02419. 2 bedroom, 1 bathroom bungalow with sea views and roof terrace. THIS PROPERTY HAS BEEN TOTALLY RENOVATED INCLUDING NEW KITCHEN, NEW BATHROOM AND BRAND NEW FURNITURE. A spacious bungalow with 2 double bedrooms, 1 bathroom plus cloakroom within walking distance to the beach and all amenities. There is also a sofa bed offering space for an additional 2 people. Extra charges apply. Set in a pretty complex in Riviera Del Sol with a beautiful pool, tennis court and children's play area. All accommodation is arranged on one level with direct access from the terrace to the manicured gardens and pool area (there are a few steps to the pool). There is air conditioning in the lounge area and ceiling fans in both bedrooms and the kitchen. Complementary WIFI is also provided along with internet television offering a selection on European channels. 300 meters to shops bars and restaurants and just 500 meters to the beach. The pool is open all year round from 9 a.m. to 10 p.m. A perfect holiday villa choice for families and couples of all ages. As with all our holiday homes - this is a NON SMOKING property. The interior and terrace square metrages are estimates.