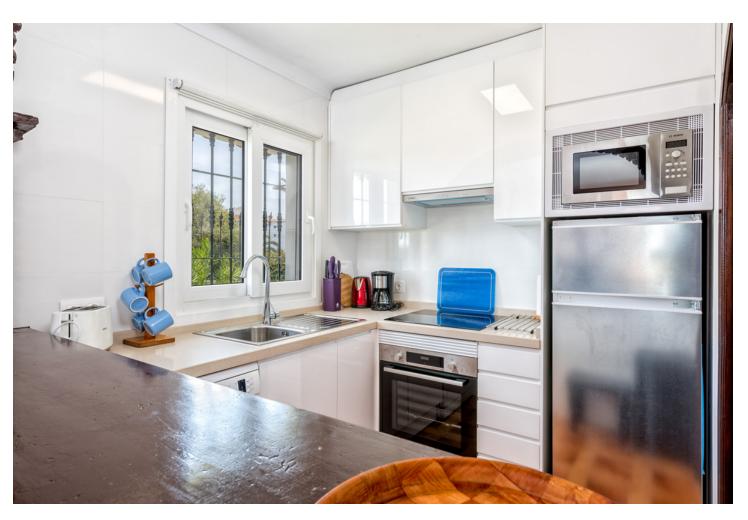

e lounge area and ceiling fans in both bedrooms and the kitchen. Complementary WIFI is also provided along with internet television offering a selection on European channels. 300 meters to shops bars and restaurants and just 500 meters to the beach. The pool is open all year round from 9 a.m. to 10 p.m. A perfect holiday villa choice for families and couples of all ages. As with all our holiday homes - this is a NON SMOKING property. The interior and terrace square metrages are estimates.

Setting
Beachfront
Close To Shops
Close To Sea
Urbanisation

Features
Private Terrace
Satellite TV
Fiber Optic

Parking
Street

Communal

Pool
Communal

Furniture
Fully Furnished

Climate Control
Air Conditioning
Hot A/C
Cold A/C

Kitchen
Fully Fitted

Views
Sea
Garden
Pool
Garden

Communal