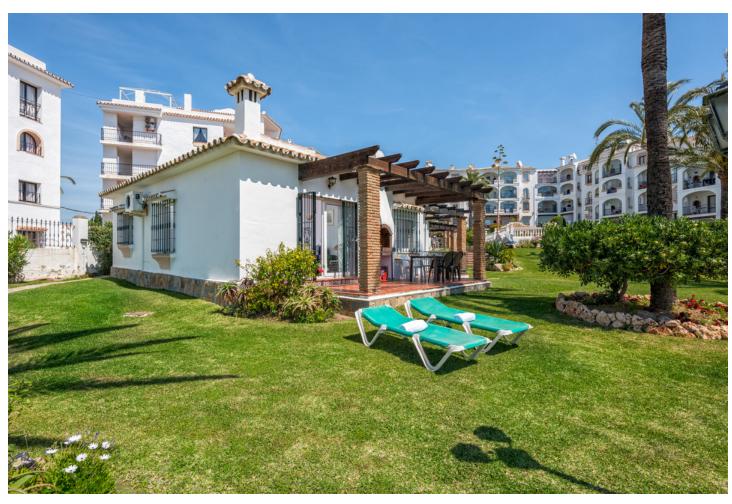

## Short Term Rental - House - Riviera del Sol 569€ / Week

www.mibgroup.es +34 662 58 96 58 info@mibgroup.es

Ref.-ID: MIBGR3920827 Riviera del Sol House

2

2

68 m2

This property is registered with the Andalusian Tourist board under the DECREE 28/2016 law. Registration number – VFT /MA/ 02419. 2 bedroom, 1 bathroom bungalow with sea views and roof terrace. THIS PROPERTY HAS BEEN TOTALLY RENOVATED INCLUDING NEW KITCHEN, NEW BATHROOM AND BRAND NEW FURNITURE. A spacious bungalow with 2 double bedrooms, 1 bathroom plus cloakroom within walking distance to the beach and all amenities. There is also a sofa bed offering space for an additional 2 people. Extra charges apply. Set in a pretty complex in Riviera Del Sol with a beautiful pool, tennis court and children's play area. All accommodation is arranged on one level with direct access from the terrace to the manicured gardens and pool area (there are a few steps to the pool). There is air conditioning in the lounge area and ceiling fans in both bedrooms and the kitchen. Complementary WIFI is also provided along with internet television offering a selection on European channels. 300 meters to shops bars and restaurants and just 500 meters to the beach. The pool is open all year round from 9 a.m. to 10 p.m. A perfect holiday villa choice for families and couples of all ages. As with all our holiday homes - this is a NON SMOKING property. The interior and terrace square metrages are estimates.