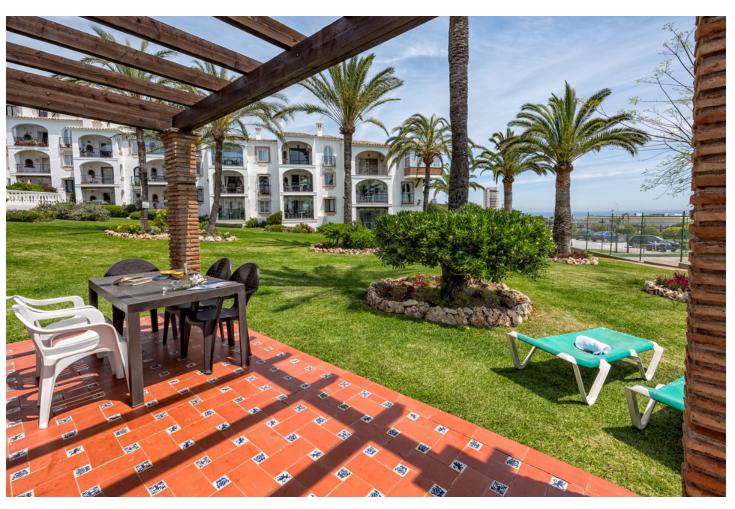

## Short Term Rental - House - Riviera del Sol 569€ / Week

www.mibgroup.es +34 662 58 96 58 info@mibgroup.es

Ref.-ID: MIBGR3920827 Riviera del Sol House

2

2

68 m2

This property is registered with the Andalusian Tourist board under the DECREE 28/2016 law. Registration number – VFT /MA/ 02419. 2 bedroom, 1 bathroom bungalow with sea views and roof terrace. THIS PROPERTY HAS BEEN TOTALLY RENOVATED INCLUDING NEW KITCHEN, NEW BATHROOM AND BRAND NEW FURNITURE. A spacious bungalow with 2 double bedrooms, 1 bathroom plus cloakroom within walking distance to the beach and all amenities. There is also a sofa bed offering space for an additional 2 people. Extra charges apply. Set in a pretty complex in Riviera Del Sol with a beautiful pool, tennis court and children's play area. All accommodation is arranged on one level with direct access from the terrace to the manicured gardens and pool area (there are a few steps to the pool). There is air conditioning in the lounge area and ceiling fans in both bedrooms and the kitchen. Complementary WIFI is also provided along with internet television offering a selection on European channels. 300 meters to shops bars and restaurants and just 500 meters to the beach. The pool is open all year round from 9 a.m. to 10 p.m. A perfect holiday villa choice for families and couples of all ages. As with all our holiday homes - this is a NON SMOKING property. The interior and terrace square metrages are estimates.