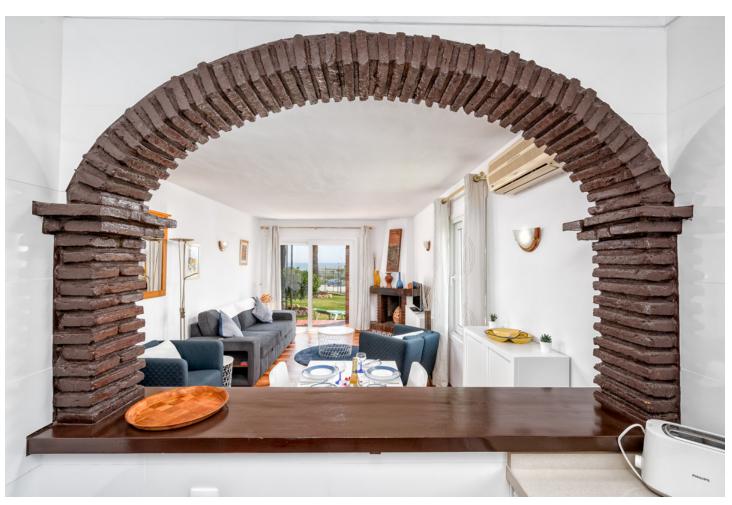

## Short Term Rental - House - Riviera del Sol 569€ / Week

www.mibgroup.es +34 662 58 96 58 info@mibgroup.es

Ref.-ID: MIBGR3920827 Riviera del Sol House

2

2

68 m2

This property is registered with the Andalusian Tourist board under the DECREE 28/2016 law. Registration number – VFT /MA/ 02419. 2 bedroom, 1 bathroom bungalow with sea views and roof terrace. THIS PROPERTY HAS BEEN TOTALLY RENOVATED INCLUDING NEW KITCHEN, NEW BATHROOM AND BRAND NEW FURNITURE. A spacious bungalow with 2 double bedrooms, 1 bathroom plus cloakroom within walking distance to the beach and all amenities. There is also a sofa bed offering space for an additional 2 people. Extra charges apply. Set in a pretty complex in Riviera Del Sol with a beautiful pool, tennis court and children's play area. All accommodation is arranged on one level with direct access from the terrace to the manicured gardens and pool area (there are a few steps to the pool). There is air conditioning in the lounge area and ceiling fans in both bedrooms and the kitchen. Complementary WIFI is also provided along with internet television offering a selection on European channels. 300 meters to shops bars and restaurants and just 500 meters to the beach. The pool is open all year round from 9 a.m. to 10 p.m. A perfect holiday villa choice for families and couples of all ages. As with all our holiday homes - this is a NON SMOKING property. The interior and terrace square metrages are estimates.