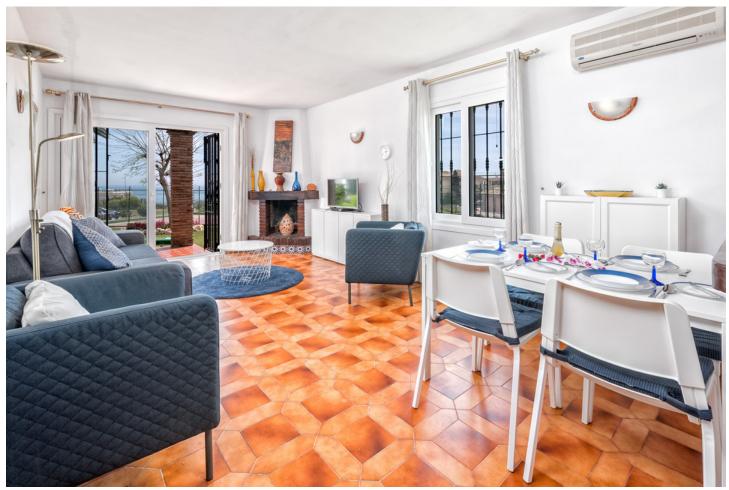

## Short Term Rental - House - Riviera del Sol 569€ / Week

www.mibgroup.es +34 662 58 96 58 info@mibgroup.es

Ref.-ID: MIBGR3920827 Riviera del Sol House

2

2

68 m2

This property is registered with the Andalusian Tourist board under the DECREE 28/2016 law. Registration number – VFT /MA/ 02419. 2 bedroom, 1 bathroom bungalow with sea views and roof terrace. THIS PROPERTY HAS BEEN TOTALLY RENOVATED INCLUDING NEW KITCHEN, NEW BATHROOM AND BRAND NEW FURNITURE. A spacious bungalow with 2 double bedrooms, 1 bathroom plus cloakroom within walking distance to the beach and all amenities. There is also a sofa bed offering space for an additional 2 people. Extra charges apply. Set in a pretty complex in Riviera Del Sol with a beautiful pool, tennis court and children's play area. All accommodation is arranged on one level with direct access from the terrace to the manicured gardens and pool area (there are a few steps to the pool). There is air conditioning in the lounge area and ceiling fans in both bedrooms and the kitchen. Complementary WIFI is also provided along with internet television offering a selection on European channels. 300 meters to shops bars and restaurants and just 500 meters to the beach. The pool is open all year round from 9 a.m. to 10 p.m. A perfect holiday villa choice for families and couples of all ages. As with all our holiday homes - this is a NON SMOKING property. The interior and terrace square metrages are estimates.