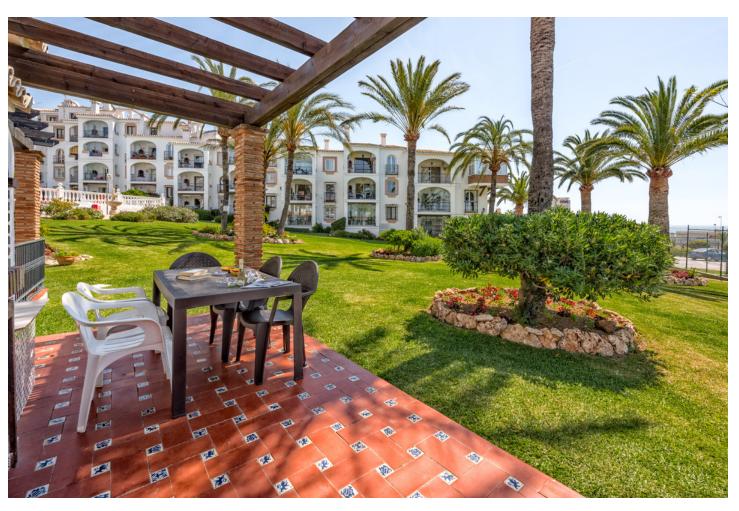

## Short Term Rental - House - Riviera del Sol 569€ / Week

www.mibgroup.es +34 662 58 96 58 info@mibgroup.es

Ref.-ID: MIBGR3920827 Riviera del Sol House

2

2

68 m2

This property is registered with the Andalusian Tourist board under the DECREE 28/2016 law. Registration number – VFT /MA/ 02419. 2 bedroom, 1 bathroom bungalow with sea views and roof terrace. THIS PROPERTY HAS BEEN TOTALLY RENOVATED INCLUDING NEW KITCHEN, NEW BATHROOM AND BRAND NEW FURNITURE. A spacious bungalow with 2 double bedrooms, 1 bathroom plus cloakroom within walking distance to the beach and all amenities. There is also a sofa bed offering space for an additional 2 people. Extra charges apply. Set in a pretty complex in Riviera Del Sol with a beautiful pool, tennis court and children's play area. All accommodation is arranged on one level with direct access from the terrace to the manicured gardens and pool area (there are a few steps to the pool). There is air conditioning in the lounge area and ceiling fans in both bedrooms and the kitchen. Complementary WIFI is also provided along with internet television offering a selection on European channels. 300 meters to shops bars and restaurants and just 500 meters to the beach. The pool is open all year round from 9 a.m. to 10 p.m. A perfect holiday villa choice for families and couples of all ages. As with all our holiday homes - this is a NON SMOKING property. The interior and terrace square metrages are estimates.

Setting
Beachfront
Close To Shops
Close To Sea
Urbanisation

Features
Private Terrace
Satellite TV
Fiber Optic

Parking
Street

Communal

Pool
Communal

Furniture
Fully Furnished

Climate Control
Air Conditioning
Hot A/C
Cold A/C