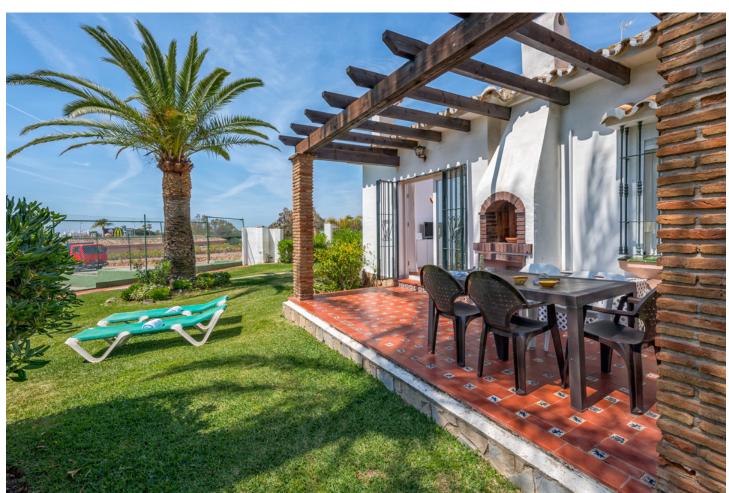

## Short Term Rental - House - Riviera del Sol 569€ / Week

www.mibgroup.es +34 662 58 96 58 info@mibgroup.es

Ref.-ID: MIBGR3920827 Riviera del Sol House

2

2

68 m2

This property is registered with the Andalusian Tourist board under the DECREE 28/2016 law. Registration number – VFT /MA/ 02419. 2 bedroom, 1 bathroom bungalow with sea views and roof terrace. THIS PROPERTY HAS BEEN TOTALLY RENOVATED INCLUDING NEW KITCHEN, NEW BATHROOM AND BRAND NEW FURNITURE. A spacious bungalow with 2 double bedrooms, 1 bathroom plus cloakroom within walking distance to the beach and all amenities. There is also a sofa bed offering space for an additional 2 people. Extra charges apply. Set in a pretty complex in Riviera Del Sol with a beautiful pool, tennis court and children's play area. All accommodation is arranged on one level with direct access from the terrace to the manicured gardens and pool area (there are a few steps to the pool). There is air conditioning in the lounge area and ceiling fans in both bedrooms and the kitchen. Complementary WIFI is also provided along with internet television offering a selection on European channels. 300 meters to shops bars and restaurants and just 500 meters to the beach. The pool is open all year round from 9 a.m. to 10 p.m. A perfect holiday villa choice for families and couples of all ages. As with all our holiday homes - this is a NON SMOKING property. The interior and terrace square metrages are estimates.